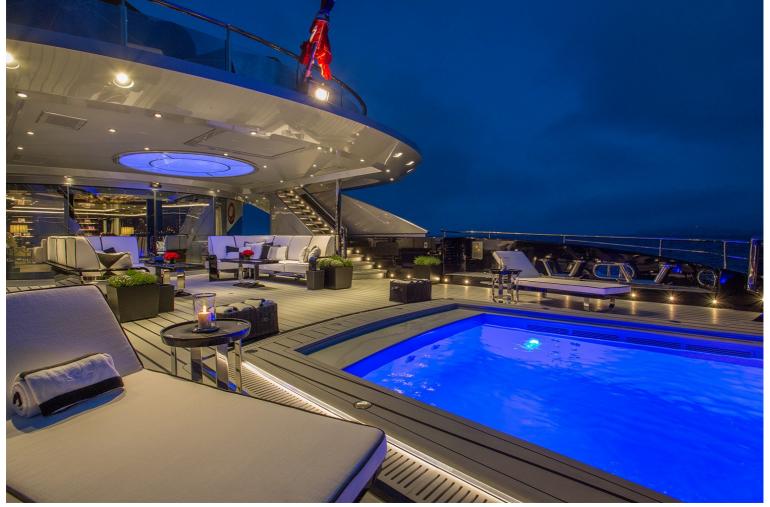

## M/Y OKTO

OKTO is certainly a sight to behold. On top of her jet black steel hull with its piercing bow sits a sleek, sparkling superstructure and this striking profile is only the start of her appeal.

She is a stunning superyacht with spacious contemporary interiors and stylish exteriors. She can accommodate up to 11 guests in 6 large staterooms.

LENGTH

66m

GUESTS/CABINS

12/6

BEAM

11m

NUMBER OF CREW