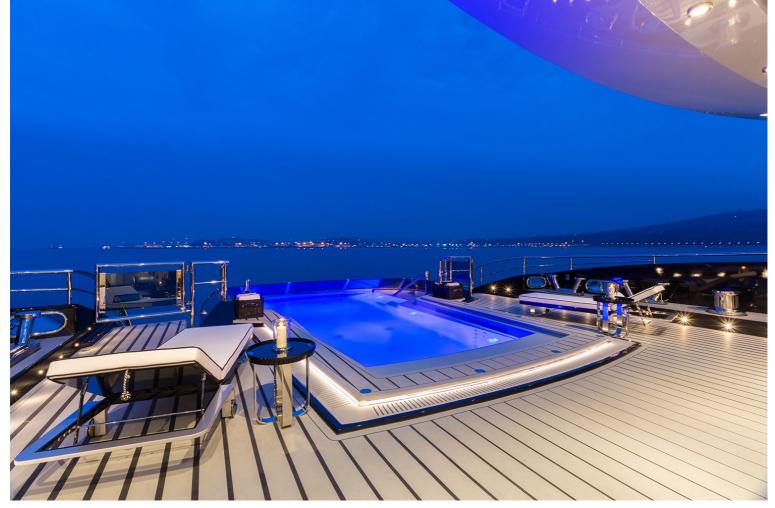

## M/Y OKTO

OKTO is certainly a sight to behold. On top of her jet black steel hull with its piercing bow sits a sleek, sparkling superstructure and this striking profile is only the start of her appeal.

She is a stunning superyacht with spacious contemporary interiors and stylish exteriors. She can accommodate up to 11 guests in 6 large staterooms.

LENGTH

66m

GUESTS/CABINS

12/6

BEAM

11m

NUMBER OF CREW