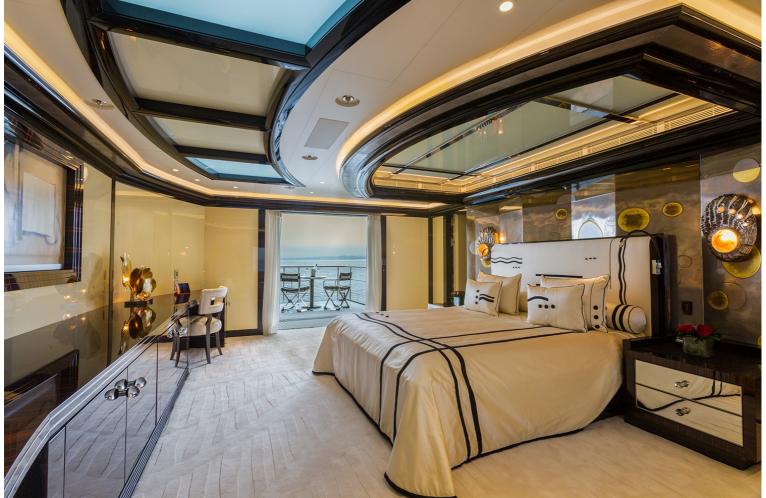

She is a stunning superyacht with spacious contemporary interiors and stylish exteriors. She can accommodate up to 11 guests in 6 large staterooms.

LENGTH

66m

GUESTS/CABINS

12/6

BEAM

11m

NUMBER OF CREW