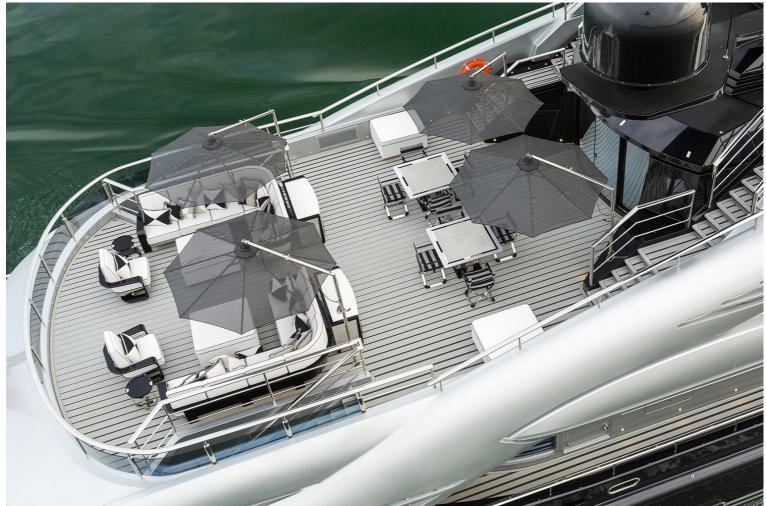

## M/Y OKTO

OKTO is certainly a sight to behold. On top of her jet black steel hull with its piercing bow sits a sleek, sparkling superstructure and this striking profile is only the start of her appeal.

She is a stunning superyacht with spacious contemporary interiors and stylish exteriors. She can accommodate up to 11 guests in 6 large staterooms.

LENGTH

66m

GUESTS/CABINS

12/6

BEAM

11m

NUMBER OF CREW