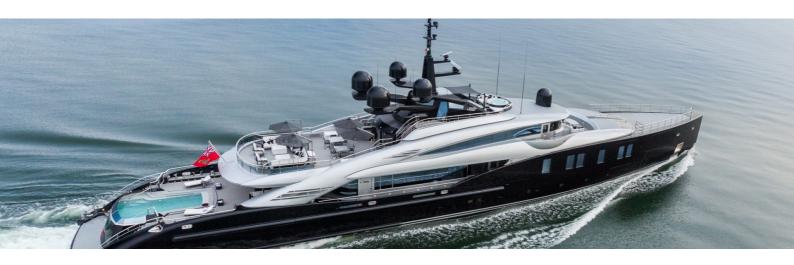

## M/Y OKTO

OKTO is certainly a sight to behold. On top of her jet black steel hull with its piercing bow sits a sleek, sparkling superstructure and this striking profile is only the start of her appeal.

She is a stunning superyacht with spacious contemporary interiors and stylish exteriors. She can accommodate up to 11 guests in 6 large staterooms.

LENGTH

66m

GUESTS/CABINS

12/6

BEAM

11m

NUMBER OF CREW