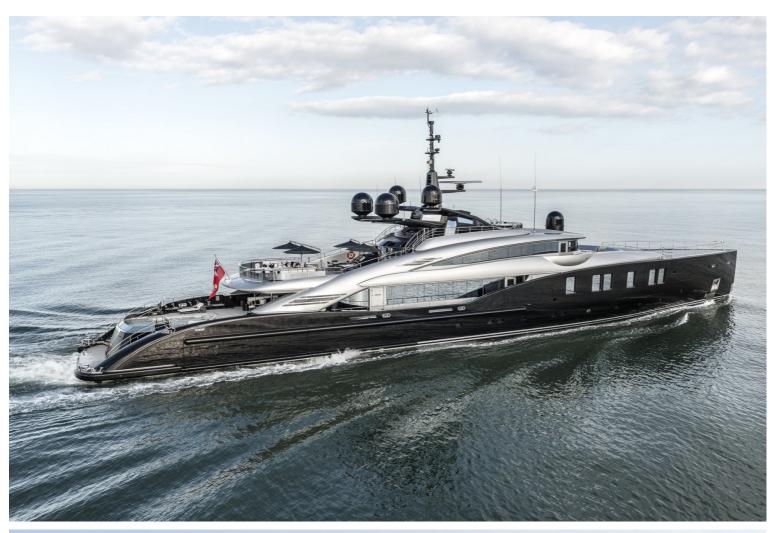

## M/Y OKTO

OKTO is certainly a sight to behold. On top of her jet black steel hull with its piercing bow sits a sleek, sparkling superstructure and this striking profile is only the start of her appeal.

She is a stunning superyacht with spacious contemporary interiors and stylish exteriors. She can accommodate up to 11 guests in 6 large staterooms.

LENGTH

66m

GUESTS/CABINS

12/6

BEAM

11m

NUMBER OF CREW