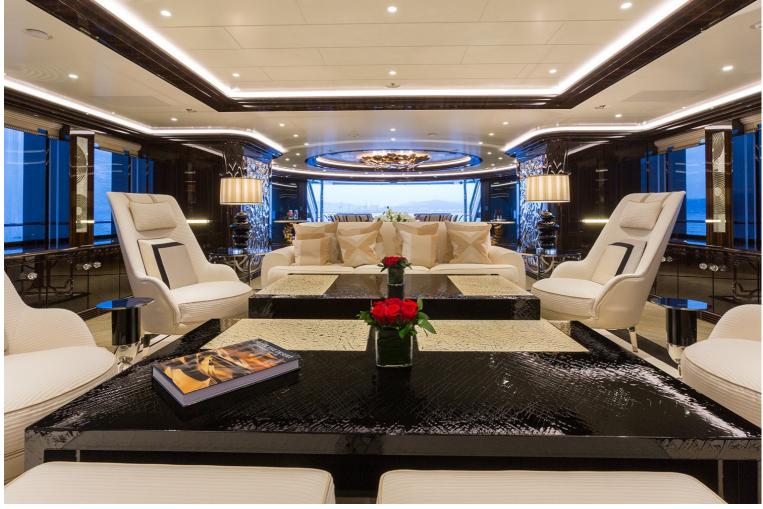

She is a stunning superyacht with spacious contemporary interiors and stylish exteriors. She can accommodate up to 11 guests in 6 large staterooms.

LENGTH

66m

GUESTS/CABINS

12/6

BEAM

11m

NUMBER OF CREW