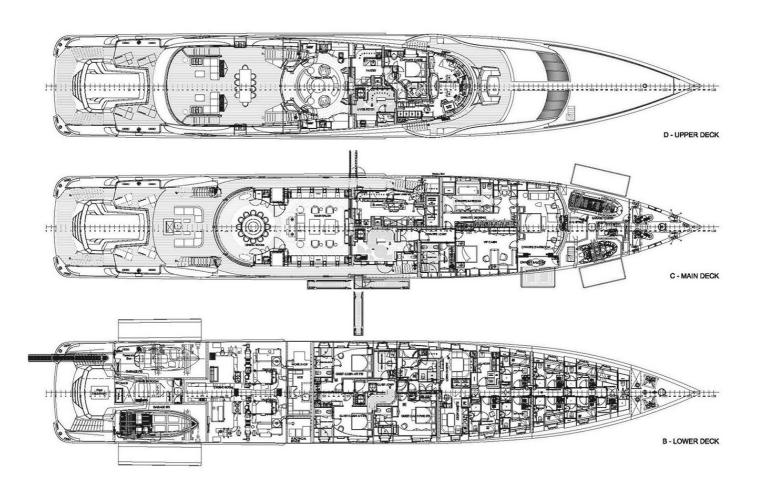

She is a stunning superyacht with spacious contemporary interiors and stylish exteriors. She can accommodate up to 11 guests in 6 large staterooms.

LENGTH

66m

GUESTS/CABINS

12/6

BEAM

11m

NUMBER OF CREW