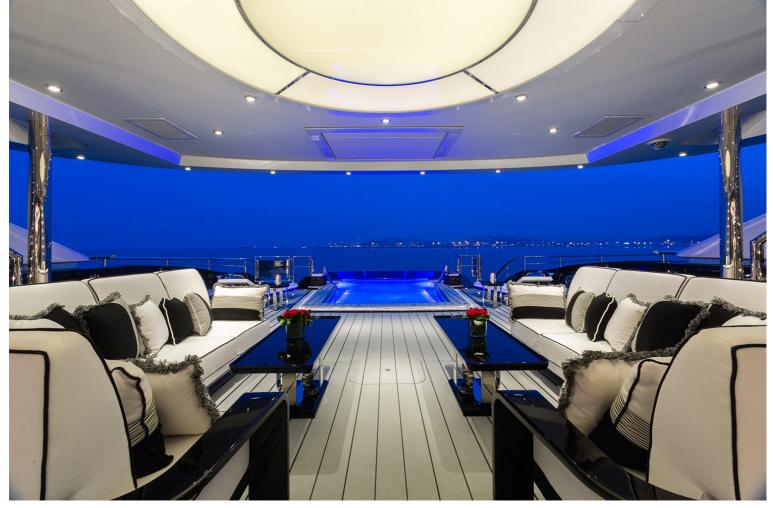

## M/Y OKTO

OKTO is certainly a sight to behold. On top of her jet black steel hull with its piercing bow sits a sleek, sparkling superstructure and this striking profile is only the start of her appeal.

She is a stunning superyacht with spacious contemporary interiors and stylish exteriors. She can accommodate up to 11 guests in 6 large staterooms.

LENGTH

66m

GUESTS/CABINS

12/6

BEAM

11m

NUMBER OF CREW