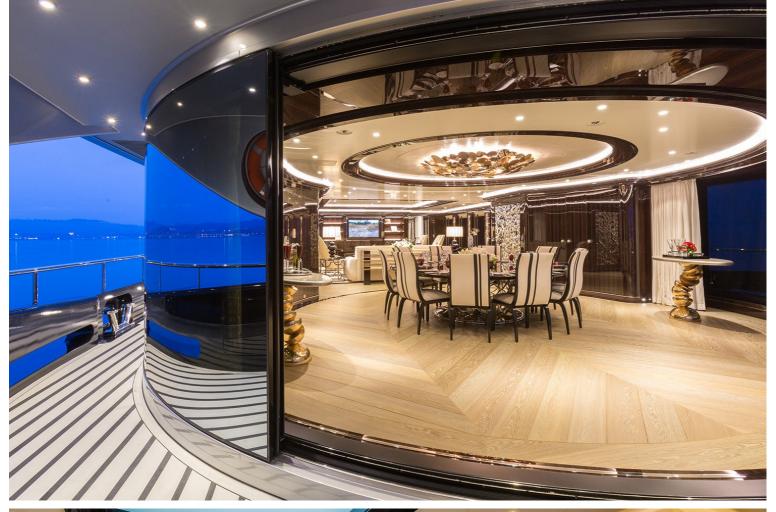

## M/Y OKTO

OKTO is certainly a sight to behold. On top of her jet black steel hull with its piercing bow sits a sleek, sparkling superstructure and this striking profile is only the start of her appeal.

She is a stunning superyacht with spacious contemporary interiors and stylish exteriors. She can accommodate up to 11 guests in 6 large staterooms.

LENGTH

66m

GUESTS/CABINS

12/6

BEAM

11m

NUMBER OF CREW