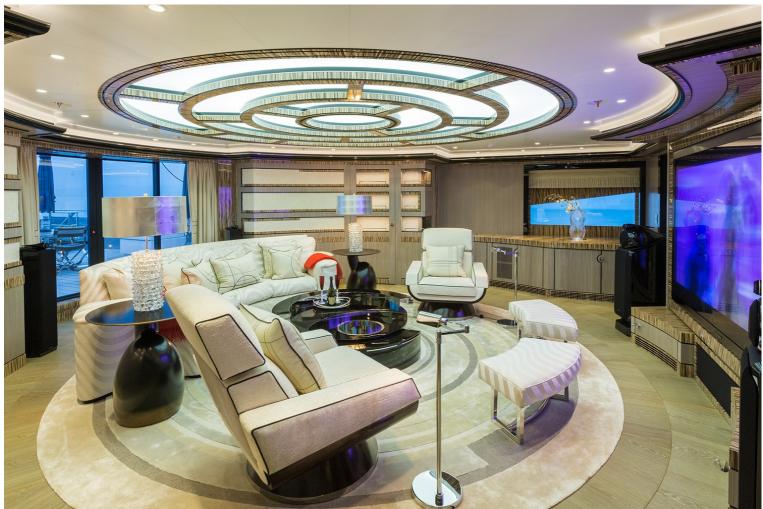

## M/Y OKTO

OKTO is certainly a sight to behold. On top of her jet black steel hull with its piercing bow sits a sleek, sparkling superstructure and this striking profile is only the start of her appeal.

She is a stunning superyacht with spacious contemporary interiors and stylish exteriors. She can accommodate up to 11 guests in 6 large staterooms.

LENGTH

66m

GUESTS/CABINS

12/6

BEAM

11m

NUMBER OF CREW