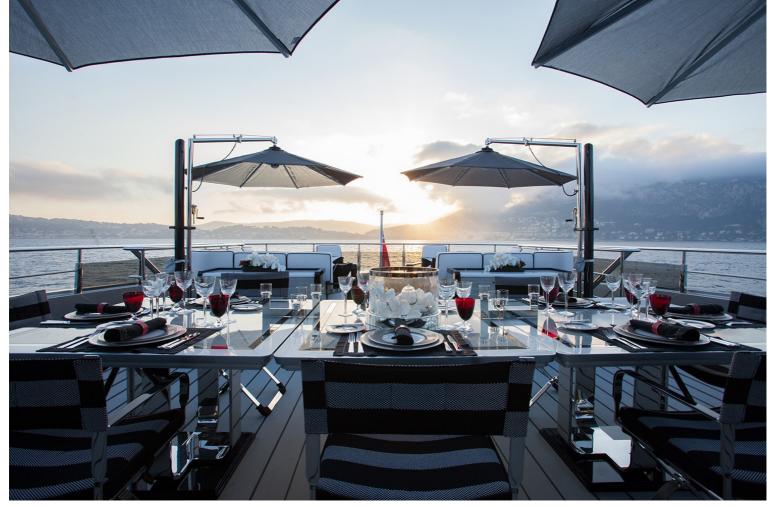

## M/Y OKTO

OKTO is certainly a sight to behold. On top of her jet black steel hull with its piercing bow sits a sleek, sparkling superstructure and this striking profile is only the start of her appeal.

She is a stunning superyacht with spacious contemporary interiors and stylish exteriors. She can accommodate up to 11 guests in 6 large staterooms.

LENGTH

66m

GUESTS/CABINS

12/6

BEAM

11m

NUMBER OF CREW