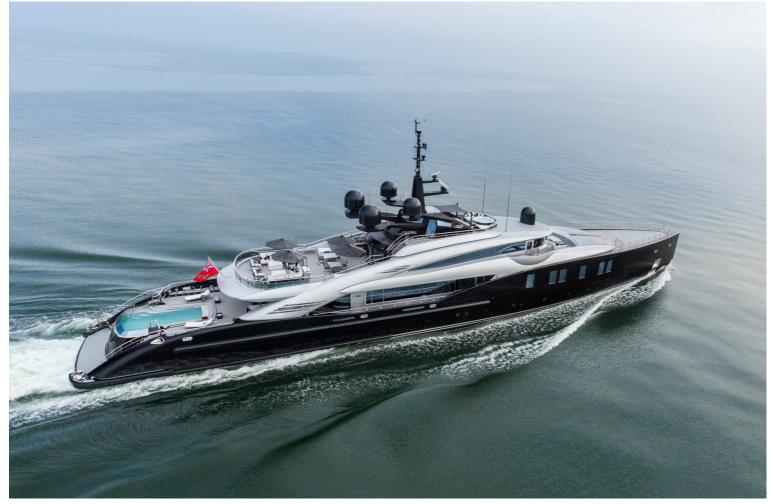

## M/Y OKTO

OKTO is certainly a sight to behold. On top of her jet black steel hull with its piercing bow sits a sleek, sparkling superstructure and this striking profile is only the start of her appeal.

She is a stunning superyacht with spacious contemporary interiors and stylish exteriors. She can accommodate up to 11 guests in 6 large staterooms.

LENGTH

66m

GUESTS/CABINS

12/6

BEAM

11m

NUMBER OF CREW