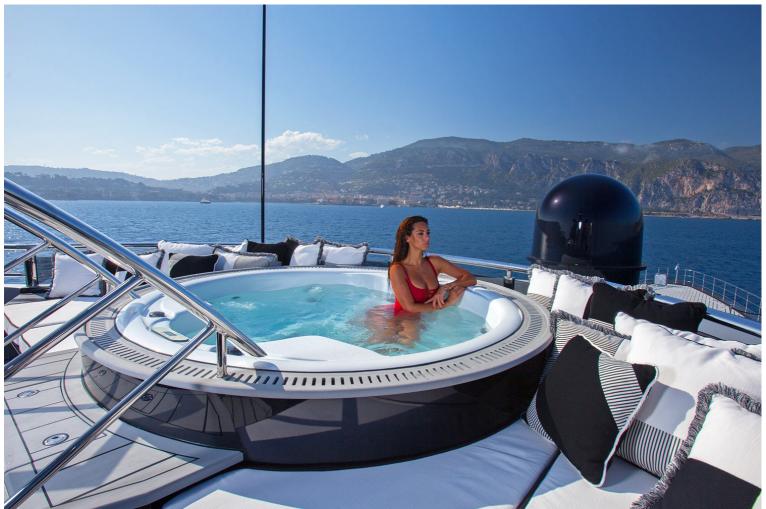

## M/Y OKTO

OKTO is certainly a sight to behold. On top of her jet black steel hull with its piercing bow sits a sleek, sparkling superstructure and this striking profile is only the start of her appeal.

She is a stunning superyacht with spacious contemporary interiors and stylish exteriors. She can accommodate up to 11 guests in 6 large staterooms.

LENGTH

66m

GUESTS/CABINS

12/6

BEAM

11m

NUMBER OF CREW