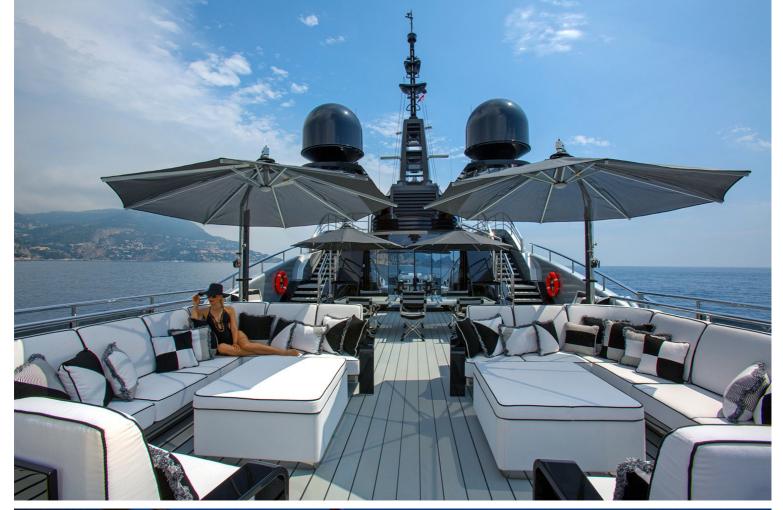

## M/Y OKTO

OKTO is certainly a sight to behold. On top of her jet black steel hull with its piercing bow sits a sleek, sparkling superstructure and this striking profile is only the start of her appeal.

She is a stunning superyacht with spacious contemporary interiors and stylish exteriors. She can accommodate up to 11 guests in 6 large staterooms.

LENGTH

66m

GUESTS/CABINS

12/6

BEAM

11m

NUMBER OF CREW