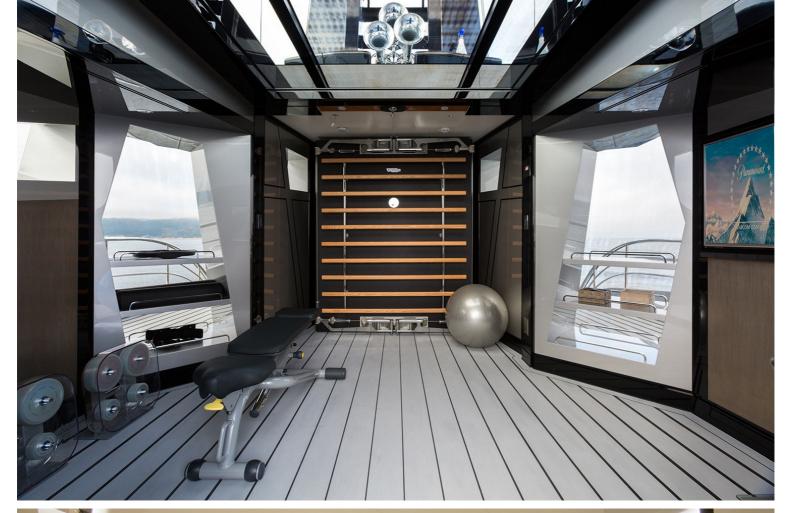

She is a stunning superyacht with spacious contemporary interiors and stylish exteriors. She can accommodate up to 11 guests in 6 large staterooms.

LENGTH

66m

GUESTS/CABINS

12/6

BEAM

11m

NUMBER OF CREW