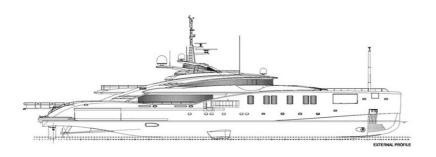

She is a stunning superyacht with spacious contemporary interiors and stylish exteriors. She can accommodate up to 11 guests in 6 large staterooms.

LENGTH

66m

GUESTS/CABINS

12/6

BEAM

11m

NUMBER OF CREW