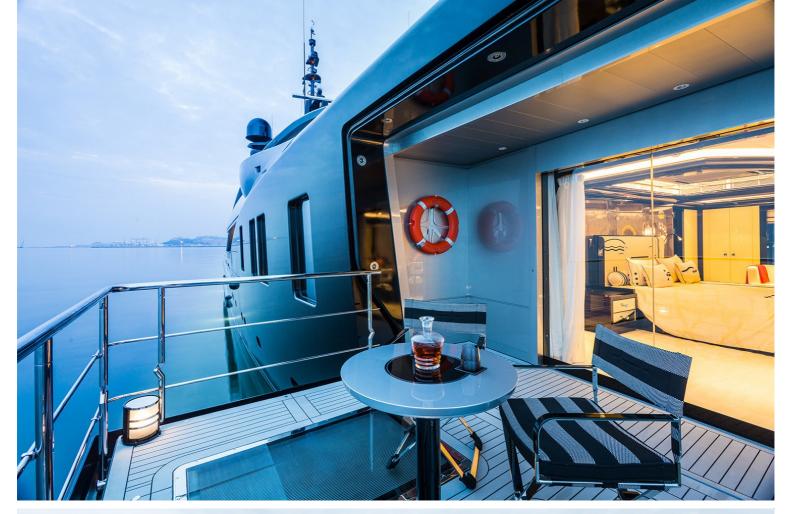

She is a stunning superyacht with spacious contemporary interiors and stylish exteriors. She can accommodate up to 11 guests in 6 large staterooms.

LENGTH

66m

GUESTS/CABINS

12/6

BEAM

11m

NUMBER OF CREW