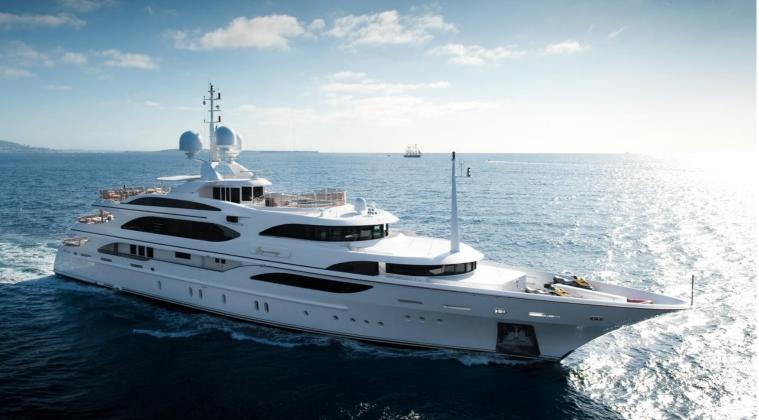

## M/Y IMAN

The design of IMAN was made by talented Stefano Natucci, it includes a spectacular sun deck of 200 square meters. Screens surround the aft section to provide privacy. A large, oval dining table seats twelve guests and the glassenclosed air-conditioned gym with sauna, has 360' views. Forward is a split-level, semi-enclosed pool area with an oval, oversized Jacuzzi. Additional outdoor dining is set up on both upper and main decks and suits for a big group of guests. She can accommodate up to 12 guests in 6 large staterooms.

| $\overline{\bigcirc}$ | $\left \leftrightarrow\right $ | $\overline{\mathbf{b}}$ | (* <sup>2</sup> .) |
|-----------------------|--------------------------------|-------------------------|--------------------|
| LENGTH                | BEAM                           | DRAFT                   | MAX SPEED          |
| 59.3m                 | 10.4m                          | 3.1m                    | 17kn               |
| <u>ھ</u>              | Å                              | ŵ                       |                    |
| GUESTS/CABINS         | NUMBER OF CREW                 | SHIPYARD                | YEAR BUILT         |
| 12/6                  | 15                             | Benetti                 | 2008/2017          |