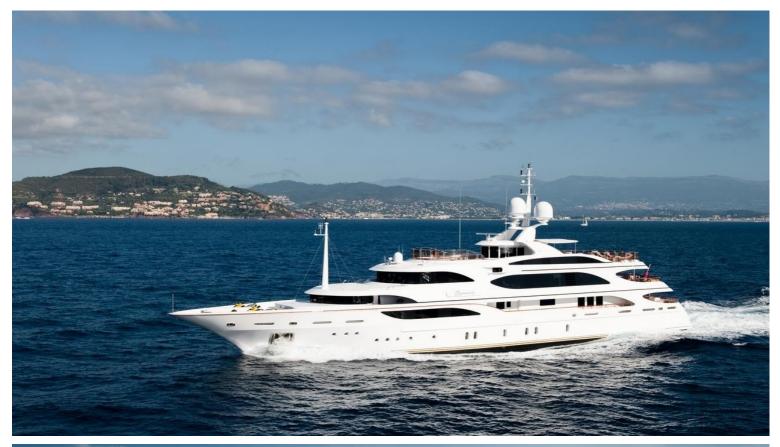

## M/Y IMAN

The design of IMAN was made by talented Stefano Natucci, it includes a spectacular sun deck of 200 square meters. Screens surround the aft section to provide privacy. A large, oval dining table seats twelve guests and the glassenclosed air-conditioned gym with sauna, has 360' views. Forward is a split-level, semi-enclosed pool area with an oval, oversized Jacuzzi. Additional outdoor dining is set up on both upper and main decks and suits for a big group of guests. She can accommodate up to 12 guests in 6 large staterooms.

| $\overline{\bigcirc}$ | $\left \leftrightarrow\right $ | $\overline{\mathbf{b}}$ | (* <sup>2</sup> .) |
|-----------------------|--------------------------------|-------------------------|--------------------|
| LENGTH                | BEAM                           | DRAFT                   | MAX SPEED          |
| 59.3m                 | 10.4m                          | 3.1m                    | 17kn               |
| <u>ھ</u>              | Å                              | ŵ                       |                    |
| GUESTS/CABINS         | NUMBER OF CREW                 | SHIPYARD                | YEAR BUILT         |
| 12/6                  | 15                             | Benetti                 | 2008/2017          |