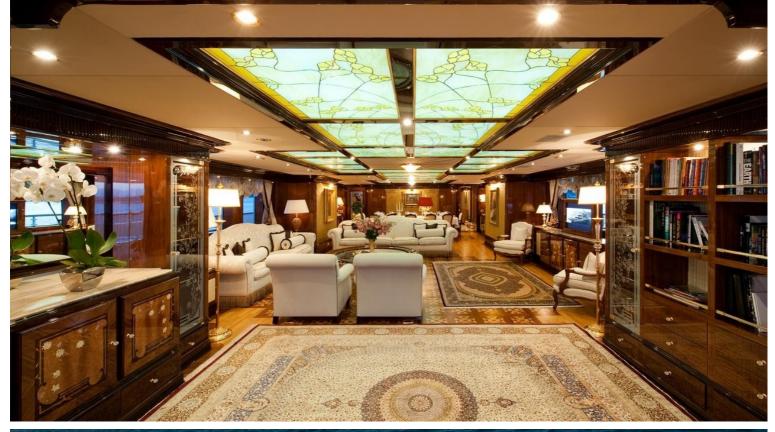

## M/Y IMAN

The design of IMAN was made by talented Stefano Natucci, it includes a spectacular sun deck of 200 square meters. Screens surround the aft section to provide privacy. A large, oval dining table seats twelve guests and the glassenclosed air-conditioned gym with sauna, has 360' views. Forward is a split-level, semi-enclosed pool area with an oval, oversized Jacuzzi. Additional outdoor dining is set up on both upper and main decks and suits for a big group of guests. She can accommodate up to 12 guests in 6 large staterooms.