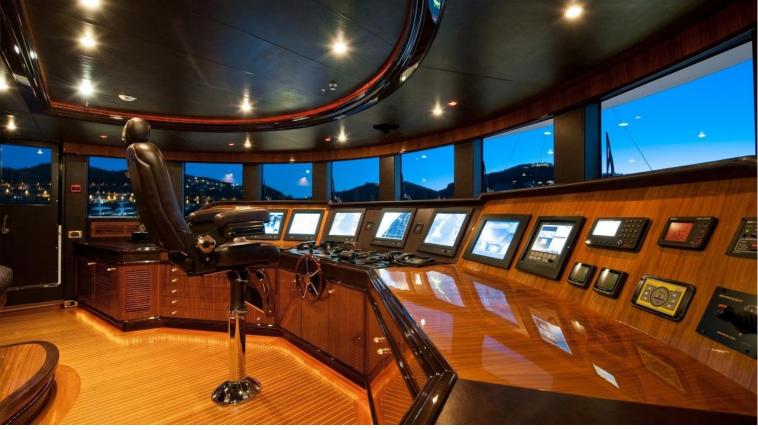

## M/Y IMAN

The design of IMAN was made by talented Stefano Natucci, it includes a spectacular sun deck of 200 square meters. Screens surround the aft section to provide privacy. A large, oval dining table seats twelve guests and the glassenclosed air-conditioned gym with sauna, has 360' views. Forward is a split-level, semi-enclosed pool area with an oval, oversized Jacuzzi. Additional outdoor dining is set up on both upper and main decks and suits for a big group of guests. She can accommodate up to 12 guests in 6 large staterooms.