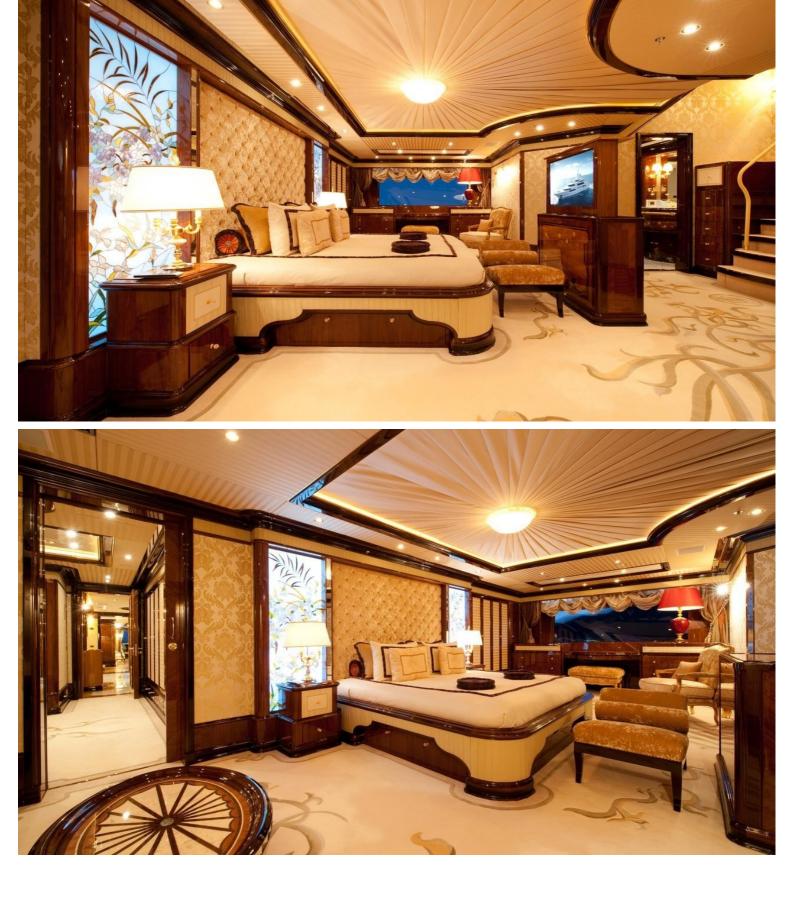

## M/Y IMAN

The design of IMAN was made by talented Stefano Natucci, it includes a spectacular sun deck of 200 square meters. Screens surround the aft section to provide privacy. A large, oval dining table seats twelve guests and the glassenclosed air-conditioned gym with sauna, has 360' views. Forward is a split-level, semi-enclosed pool area with an oval, oversized Jacuzzi. Additional outdoor dining is set up on both upper and main decks and suits for a big group of guests. She can accommodate up to 12 guests in 6 large staterooms.