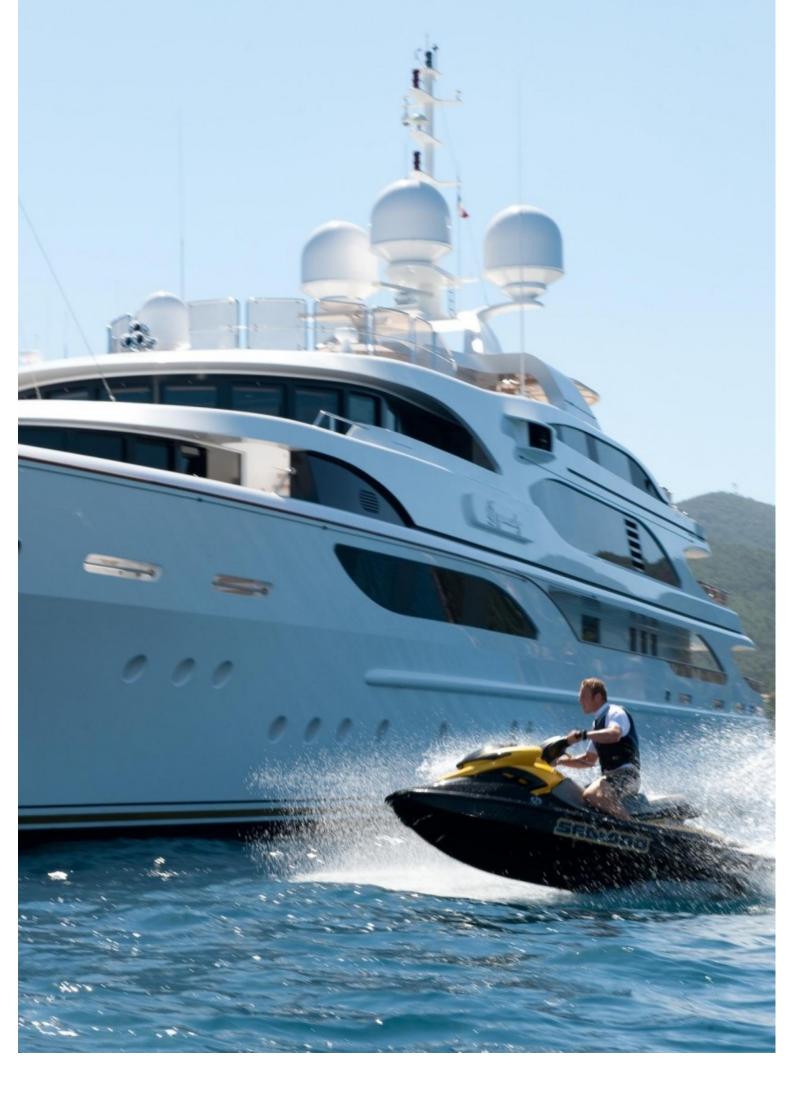

## M/Y IMAN

The design of IMAN was made by talented Stefano Natucci, it includes a spectacular sun deck of 200 square meters. Screens surround the aft section to provide privacy. A large, oval dining table seats twelve guests and the glassenclosed air-conditioned gym with sauna, has 360' views. Forward is a split-level, semi-enclosed pool area with an oval, oversized Jacuzzi. Additional outdoor dining is set up on both upper and main decks and suits for a big group of guests. She can accommodate up to 12 guests in 6 large staterooms.