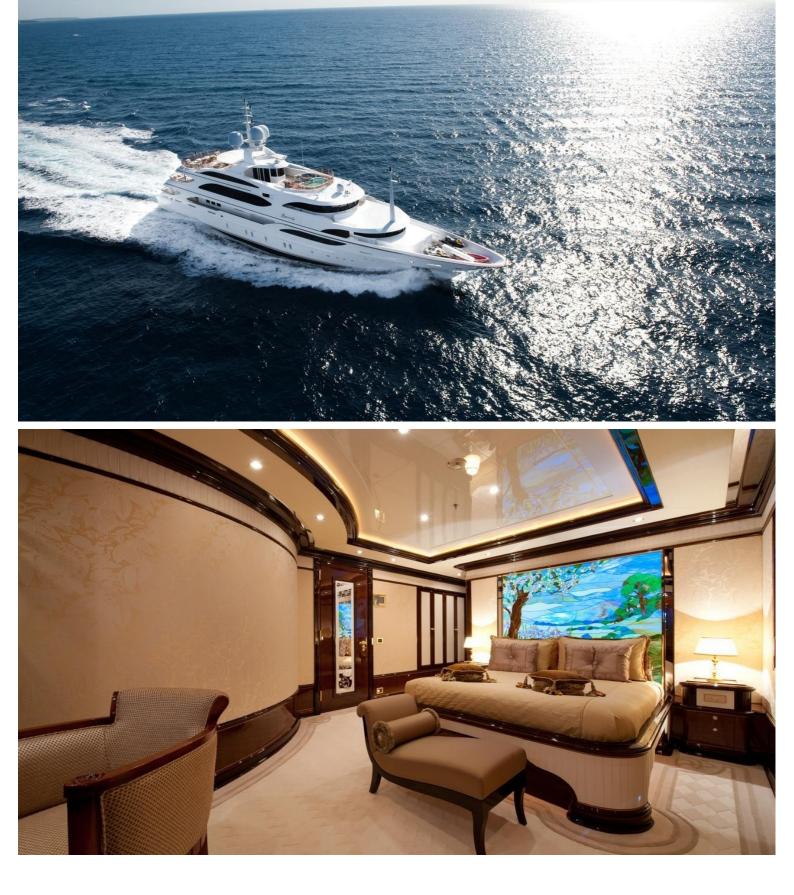

## M/Y IMAN

The design of IMAN was made by talented Stefano Natucci, it includes a spectacular sun deck of 200 square meters. Screens surround the aft section to provide privacy. A large, oval dining table seats twelve guests and the glassenclosed air-conditioned gym with sauna, has 360' views. Forward is a split-level, semi-enclosed pool area with an oval, oversized Jacuzzi. Additional outdoor dining is set up on both upper and main decks and suits for a big group of guests. She can accommodate up to 12 guests in 6 large staterooms.

| $\overline{\bigcirc}$ | $\left \leftrightarrow\right $ | $\overline{\mathbf{b}}$ | (* <sup>2</sup> .) |
|-----------------------|--------------------------------|-------------------------|--------------------|
| LENGTH                | BEAM                           | DRAFT                   | MAX SPEED          |
| 59.3m                 | 10.4m                          | 3.1m                    | 17kn               |
| <u>ھ</u>              | Å                              | ŵ                       |                    |
| GUESTS/CABINS         | NUMBER OF CREW                 | SHIPYARD                | YEAR BUILT         |
| 12/6                  | 15                             | Benetti                 | 2008/2017          |