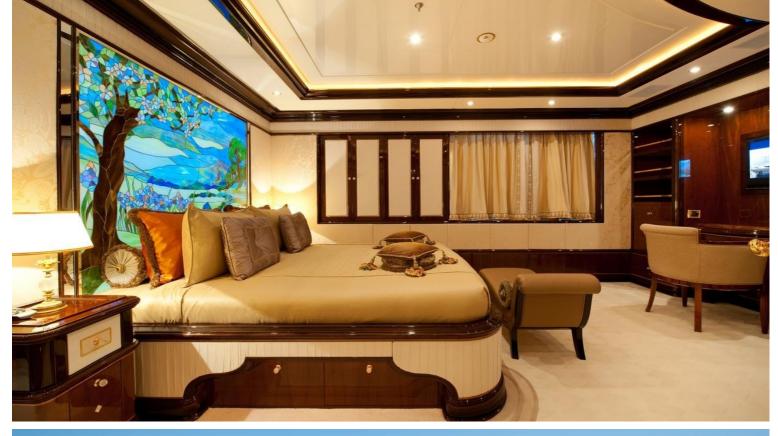

## M/Y IMAN

The design of IMAN was made by talented Stefano Natucci, it includes a spectacular sun deck of 200 square meters. Screens surround the aft section to provide privacy. A large, oval dining table seats twelve guests and the glassenclosed air-conditioned gym with sauna, has 360' views. Forward is a split-level, semi-enclosed pool area with an oval, oversized Jacuzzi. Additional outdoor dining is set up on both upper and main decks and suits for a big group of guests. She can accommodate up to 12 guests in 6 large staterooms.