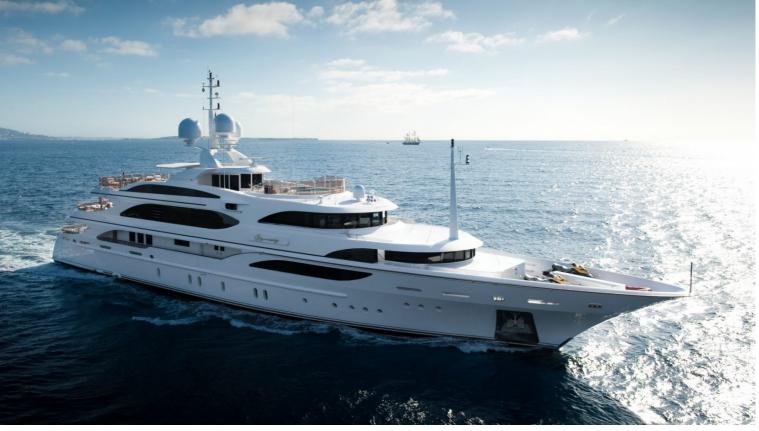

## M/Y IMAN

The design of IMAN was made by talented Stefano Natucci, it includes a spectacular sun deck of 200 square meters. Screens surround the aft section to provide privacy. A large, oval dining table seats twelve guests and the glassenclosed air-conditioned gym with sauna, has 360' views. Forward is a split-level, semi-enclosed pool area with an oval, oversized Jacuzzi. Additional outdoor dining is set up on both upper and main decks and suits for a big group of guests. She can accommodate up to 12 guests in 6 large staterooms.