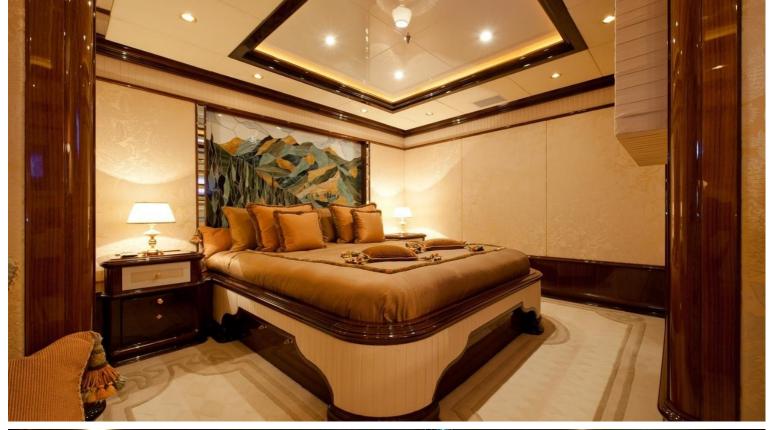

## M/Y IMAN

The design of IMAN was made by talented Stefano Natucci, it includes a spectacular sun deck of 200 square meters. Screens surround the aft section to provide privacy. A large, oval dining table seats twelve guests and the glassenclosed air-conditioned gym with sauna, has 360' views. Forward is a split-level, semi-enclosed pool area with an oval, oversized Jacuzzi. Additional outdoor dining is set up on both upper and main decks and suits for a big group of guests. She can accommodate up to 12 guests in 6 large staterooms.