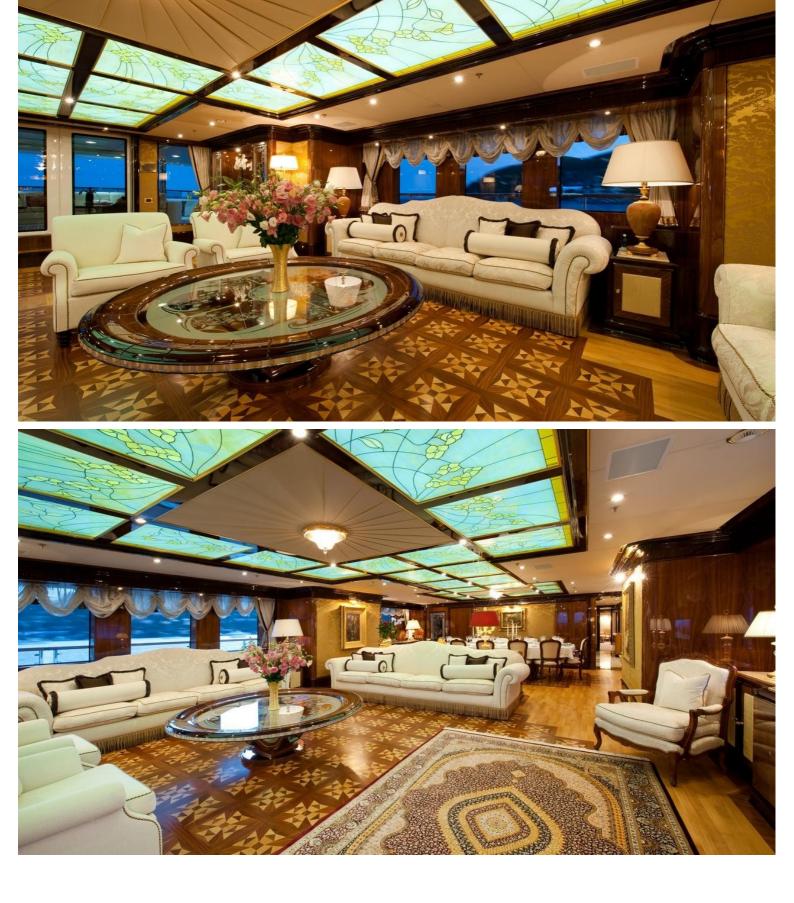

## M/Y IMAN

The design of IMAN was made by talented Stefano Natucci, it includes a spectacular sun deck of 200 square meters. Screens surround the aft section to provide privacy. A large, oval dining table seats twelve guests and the glassenclosed air-conditioned gym with sauna, has 360' views. Forward is a split-level, semi-enclosed pool area with an oval, oversized Jacuzzi. Additional outdoor dining is set up on both upper and main decks and suits for a big group of guests. She can accommodate up to 12 guests in 6 large staterooms.