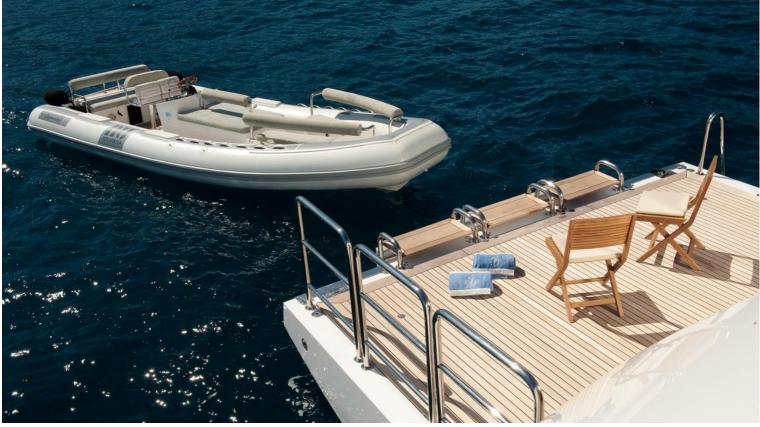

## M/Y IMAN

The design of IMAN was made by talented Stefano Natucci, it includes a spectacular sun deck of 200 square meters. Screens surround the aft section to provide privacy. A large, oval dining table seats twelve guests and the glassenclosed air-conditioned gym with sauna, has 360' views. Forward is a split-level, semi-enclosed pool area with an oval, oversized Jacuzzi. Additional outdoor dining is set up on both upper and main decks and suits for a big group of guests. She can accommodate up to 12 guests in 6 large staterooms.