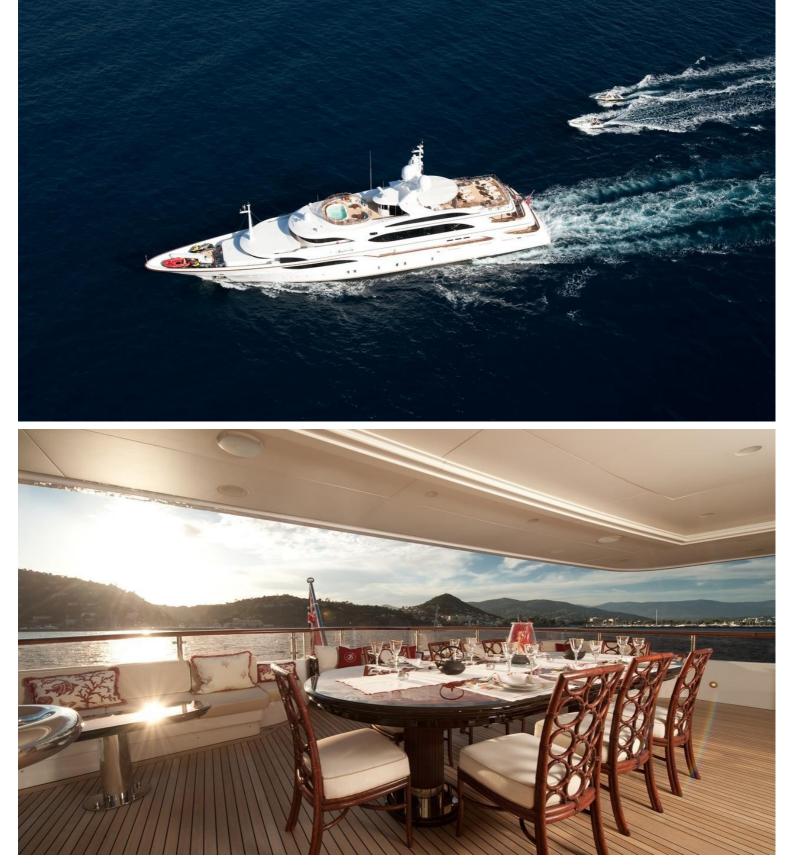

## M/Y IMAN

The design of IMAN was made by talented Stefano Natucci, it includes a spectacular sun deck of 200 square meters. Screens surround the aft section to provide privacy. A large, oval dining table seats twelve guests and the glassenclosed air-conditioned gym with sauna, has 360' views. Forward is a split-level, semi-enclosed pool area with an oval, oversized Jacuzzi. Additional outdoor dining is set up on both upper and main decks and suits for a big group of guests. She can accommodate up to 12 guests in 6 large staterooms.