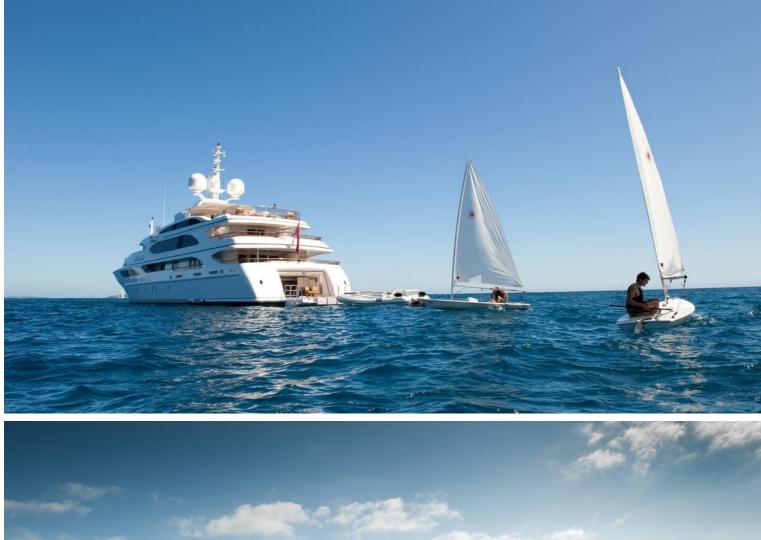

## M/Y IMAN

The design of IMAN was made by talented Stefano Natucci, it includes a spectacular sun deck of 200 square meters. Screens surround the aft section to provide privacy. A large, oval dining table seats twelve guests and the glassenclosed air-conditioned gym with sauna, has 360' views. Forward is a split-level, semi-enclosed pool area with an oval, oversized Jacuzzi. Additional outdoor dining is set up on both upper and main decks and suits for a big group of guests. She can accommodate up to 12 guests in 6 large staterooms.