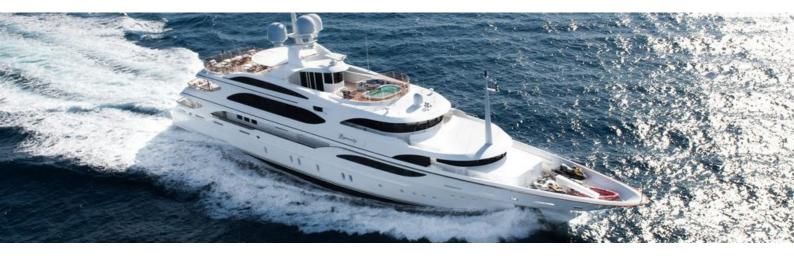

## M/Y IMAN

The design of IMAN was made by talented Stefano Natucci, it includes a spectacular sun deck of 200 square meters. Screens surround the aft section to provide privacy. A large, oval dining table seats twelve guests and the glassenclosed air-conditioned gym with sauna, has 360' views. Forward is a split-level, semi-enclosed pool area with an oval, oversized Jacuzzi. Additional outdoor dining is set up on both upper and main decks and suits for a big group of guests. She can accommodate up to 12 guests in 6 large staterooms.

| $\overline{\bigcirc}$ | $\left \leftrightarrow\right $ | $\overline{\mathbf{b}}$ | (* <sup>2</sup> .) |
|-----------------------|--------------------------------|-------------------------|--------------------|
| LENGTH                | BEAM                           | DRAFT                   | MAX SPEED          |
| 59.3m                 | 10.4m                          | 3.1m                    | 17kn               |
| <u>ھ</u>              | Å                              | ŵ                       |                    |
| GUESTS/CABINS         | NUMBER OF CREW                 | SHIPYARD                | YEAR BUILT         |
| 12/6                  | 15                             | Benetti                 | 2008/2017          |