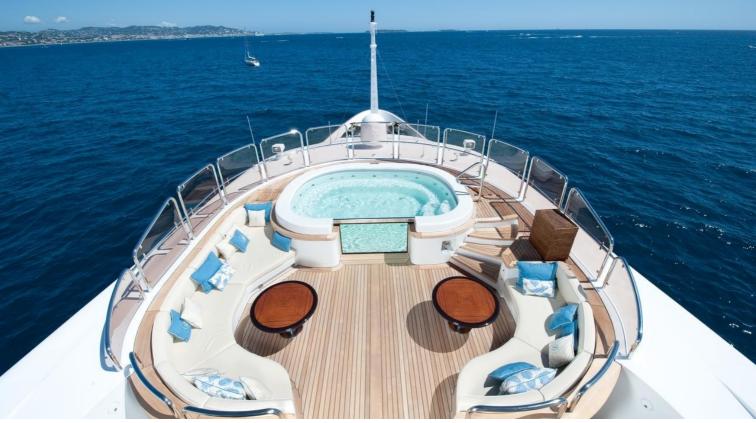

## M/Y IMAN

The design of IMAN was made by talented Stefano Natucci, it includes a spectacular sun deck of 200 square meters. Screens surround the aft section to provide privacy. A large, oval dining table seats twelve guests and the glassenclosed air-conditioned gym with sauna, has 360' views. Forward is a split-level, semi-enclosed pool area with an oval, oversized Jacuzzi. Additional outdoor dining is set up on both upper and main decks and suits for a big group of guests. She can accommodate up to 12 guests in 6 large staterooms.