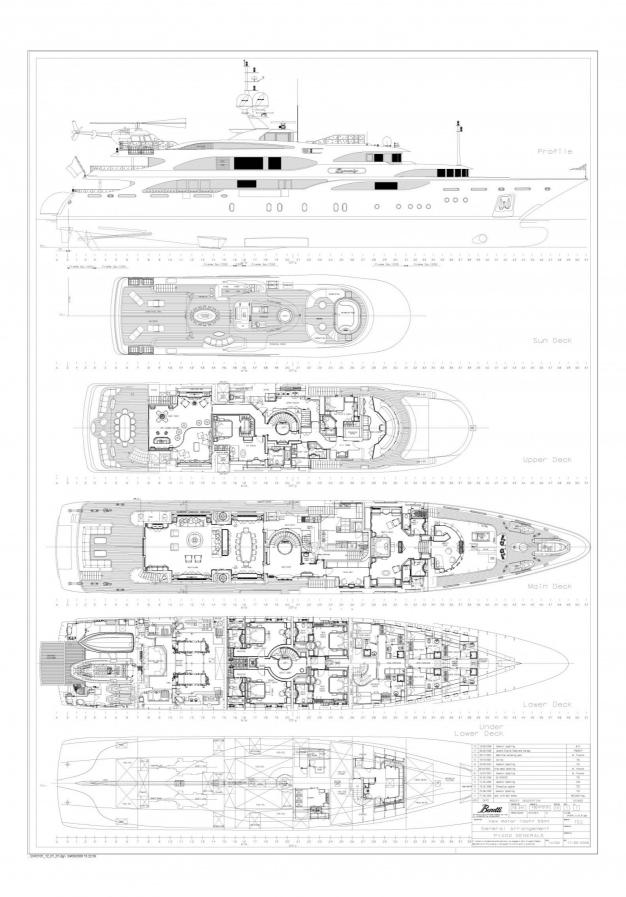

## M/Y IMAN

The design of IMAN was made by talented Stefano Natucci, it includes a spectacular sun deck of 200 square meters. Screens surround the aft section to provide privacy. A large, oval dining table seats twelve guests and the glassenclosed air-conditioned gym with sauna, has 360' views. Forward is a split-level, semi-enclosed pool area with an oval, oversized Jacuzzi. Additional outdoor dining is set up on both upper and main decks and suits for a big group of guests. She can accommodate up to 12 guests in 6 large staterooms.