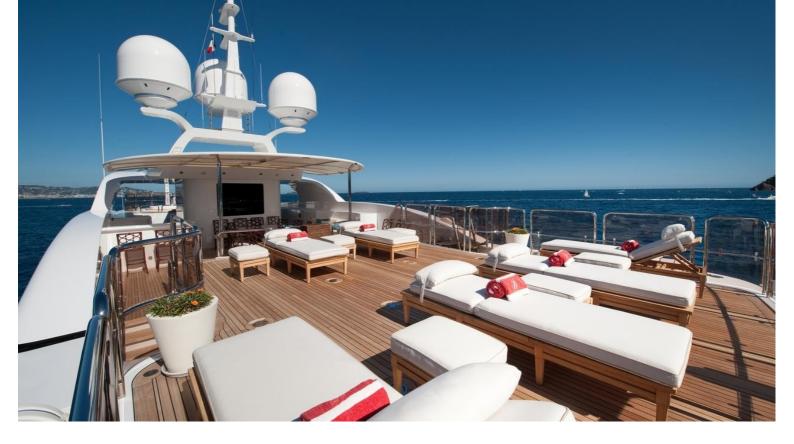

## M/Y IMAN

The design of IMAN was made by talented Stefano Natucci, it includes a spectacular sun deck of 200 square meters. Screens surround the aft section to provide privacy. A large, oval dining table seats twelve guests and the glassenclosed air-conditioned gym with sauna, has 360' views. Forward is a split-level, semi-enclosed pool area with an oval, oversized Jacuzzi. Additional outdoor dining is set up on both upper and main decks and suits for a big group of guests. She can accommodate up to 12 guests in 6 large staterooms.