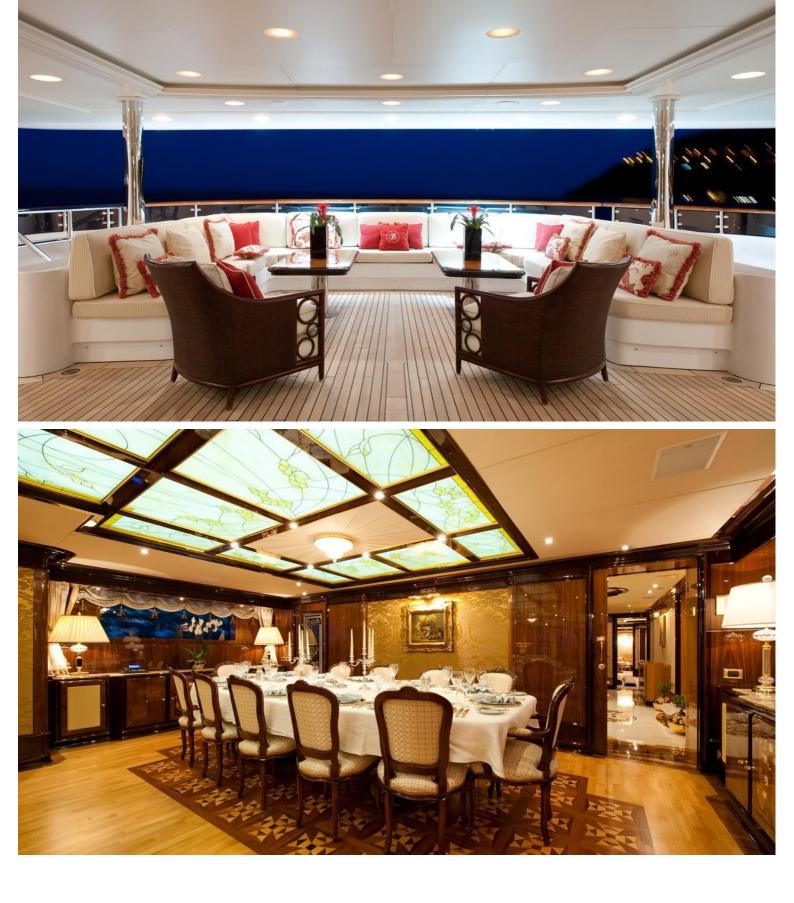

## M/Y IMAN

The design of IMAN was made by talented Stefano Natucci, it includes a spectacular sun deck of 200 square meters. Screens surround the aft section to provide privacy. A large, oval dining table seats twelve guests and the glassenclosed air-conditioned gym with sauna, has 360' views. Forward is a split-level, semi-enclosed pool area with an oval, oversized Jacuzzi. Additional outdoor dining is set up on both upper and main decks and suits for a big group of guests. She can accommodate up to 12 guests in 6 large staterooms.