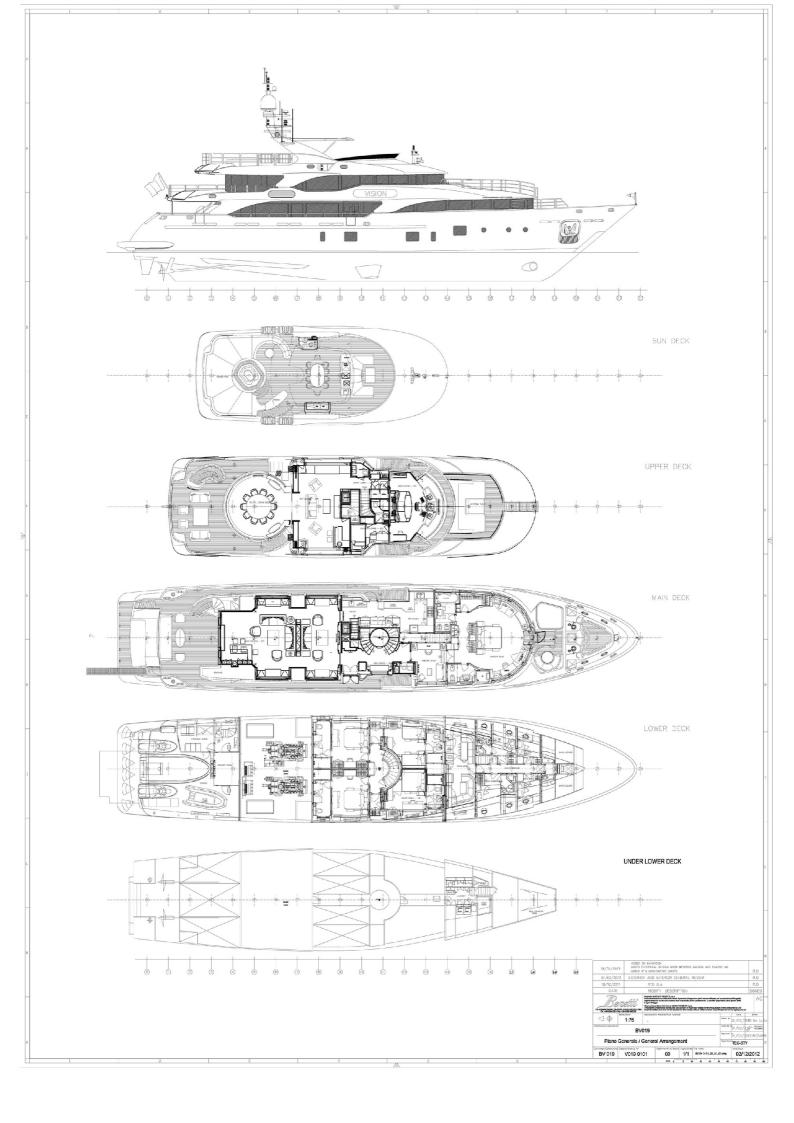

## M/Y LATIKO

Elegant, modern and distinctly Italian, Latiko boasts light flooded interiors and sprawling decks. Her interior has been designed by Zuretti and her exterior styling was designed by Stefano Righini.

She is featuring abundant deck space and exceptional volume, which makes her truly amazing for charter. She can accommodate up to 11 guests in 5 sophisticated staterooms in great comfort.

| $\overline{}$   | $\left \leftrightarrow\right $ | $\overline{\bigcirc}$ | (** 20)                  |
|-----------------|--------------------------------|-----------------------|--------------------------|
| LENGTH<br>43.6m | веам<br><b>9.26m</b>           | draft<br><b>2.6m</b>  | max speed<br><b>15kn</b> |
| 45.011          | 9.2011                         | 2.011                 |                          |
|                 | Å                              |                       |                          |
| guests/cabins   | NUMBER OF CREW                 | SHIPYARD<br>BENETTI   | YEAR BUILT 2014          |