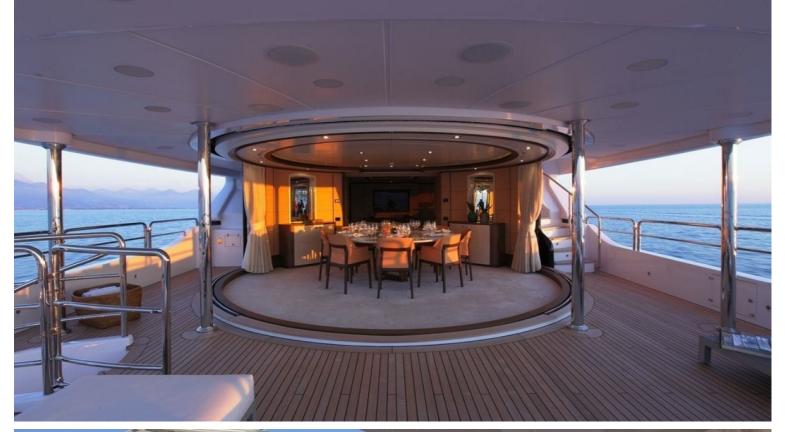

## M/Y LATIKO

Elegant, modern and distinctly Italian, Latiko boasts light flooded interiors and sprawling decks. Her interior has been designed by Zuretti and her exterior styling was designed by Stefano Righini.

She is featuring abundant deck space and exceptional volume, which makes her truly amazing for charter. She can accommodate up to 11 guests in 5 sophisticated staterooms in great comfort.

| $\overline{}$   | $\left \leftrightarrow\right $ | $\overline{\bigcirc}$ | (** 20)                  |
|-----------------|--------------------------------|-----------------------|--------------------------|
| LENGTH<br>43.6m | веам<br><b>9.26m</b>           | draft<br><b>2.6m</b>  | max speed<br><b>15kn</b> |
| 45.011          | 9.2011                         | 2.011                 |                          |
|                 | Å                              |                       |                          |
| guests/cabins   | NUMBER OF CREW                 | SHIPYARD<br>BENETTI   | YEAR BUILT 2014          |