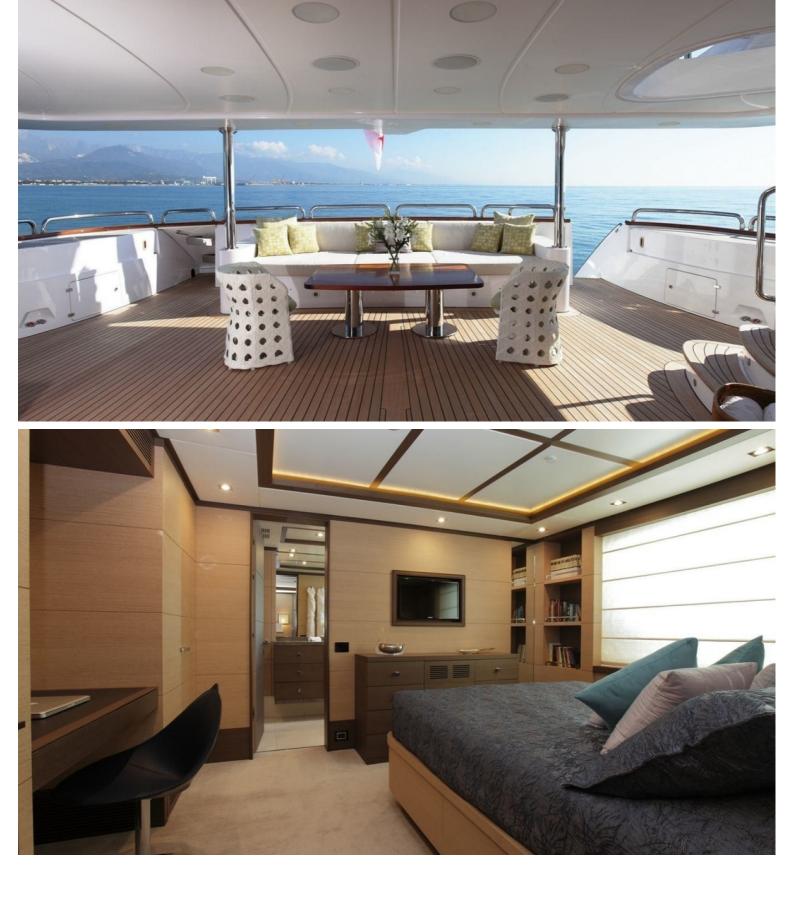

## M/Y LATIKO

Elegant, modern and distinctly Italian, Latiko boasts light flooded interiors and sprawling decks. Her interior has been designed by Zuretti and her exterior styling was designed by Stefano Righini.

She is featuring abundant deck space and exceptional volume, which makes her truly amazing for charter. She can accommodate up to 11 guests in 5 sophisticated staterooms in great comfort.

| $\overline{}$   | $\left \leftrightarrow\right $ | $\overline{\bigcirc}$ | (** 20)                  |
|-----------------|--------------------------------|-----------------------|--------------------------|
| LENGTH<br>43.6m | веам<br><b>9.26m</b>           | draft<br><b>2.6m</b>  | max speed<br><b>15kn</b> |
| 45.011          | 9.2011                         | 2.011                 |                          |
|                 | Å                              |                       |                          |
| guests/cabins   | NUMBER OF CREW                 | SHIPYARD<br>BENETTI   | YEAR BUILT 2014          |