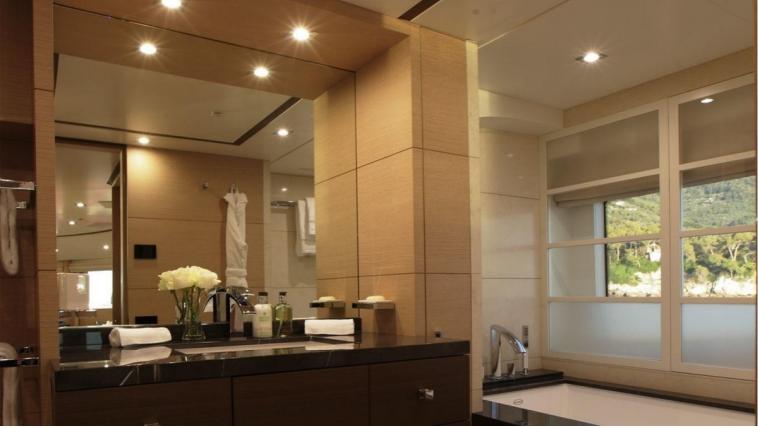

## M/Y LATIKO

Elegant, modern and distinctly Italian, Latiko boasts light flooded interiors and sprawling decks. Her interior has been designed by Zuretti and her exterior styling was designed by Stefano Righini.

She is featuring abundant deck space and exceptional volume, which makes her truly amazing for charter. She can accommodate up to 11 guests in 5 sophisticated staterooms in great comfort.

| $\overline{}$   | $\left \leftrightarrow\right $ | $\overline{\bigcirc}$ | (** 20)                  |
|-----------------|--------------------------------|-----------------------|--------------------------|
| LENGTH<br>43.6m | веам<br><b>9.26m</b>           | draft<br><b>2.6m</b>  | max speed<br><b>15kn</b> |
| 45.011          | 9.2011                         | 2.011                 |                          |
|                 | Å                              |                       |                          |
| guests/cabins   | NUMBER OF CREW                 | SHIPYARD<br>BENETTI   | YEAR BUILT 2014          |