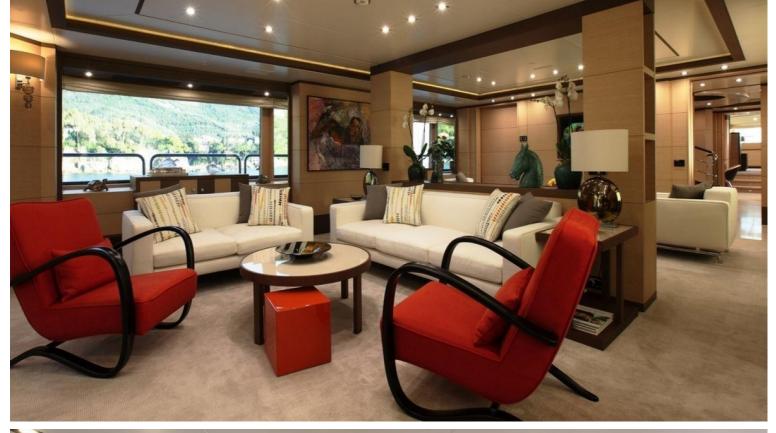

## M/Y LATIKO

Elegant, modern and distinctly Italian, Latiko boasts light flooded interiors and sprawling decks. Her interior has been designed by Zuretti and her exterior styling was designed by Stefano Righini.

She is featuring abundant deck space and exceptional volume, which makes her truly amazing for charter. She can accommodate up to 11 guests in 5 sophisticated staterooms in great comfort.

| $\overline{}$   | $\left \leftrightarrow\right $ | $\overline{\bigcirc}$ | (** 20)                  |
|-----------------|--------------------------------|-----------------------|--------------------------|
| LENGTH<br>43.6m | веам<br><b>9.26m</b>           | draft<br><b>2.6m</b>  | max speed<br><b>15kn</b> |
| 45.011          | 9.2011                         | 2.011                 |                          |
|                 | Å                              |                       |                          |
| guests/cabins   | NUMBER OF CREW                 | SHIPYARD<br>BENETTI   | YEAR BUILT 2014          |