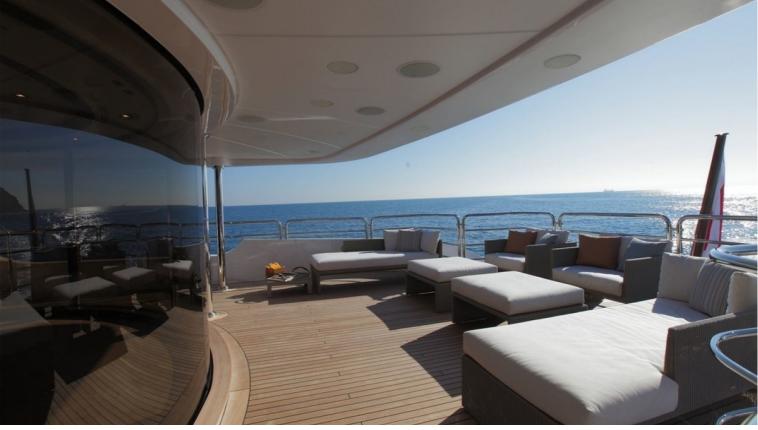

## M/Y LATIKO

Elegant, modern and distinctly Italian, Latiko boasts light flooded interiors and sprawling decks. Her interior has been designed by Zuretti and her exterior styling was designed by Stefano Righini.

She is featuring abundant deck space and exceptional volume, which makes her truly amazing for charter. She can accommodate up to 11 guests in 5 sophisticated staterooms in great comfort.

| $\overline{}$   | $\left \leftrightarrow\right $ | $\overline{\bigcirc}$ | (** 20)                  |
|-----------------|--------------------------------|-----------------------|--------------------------|
| LENGTH<br>43.6m | веам<br><b>9.26m</b>           | draft<br><b>2.6m</b>  | max speed<br><b>15kn</b> |
| 45.011          | 9.2011                         | 2.011                 |                          |
|                 | Å                              |                       |                          |
| guests/cabins   | NUMBER OF CREW                 | SHIPYARD<br>BENETTI   | YEAR BUILT 2014          |