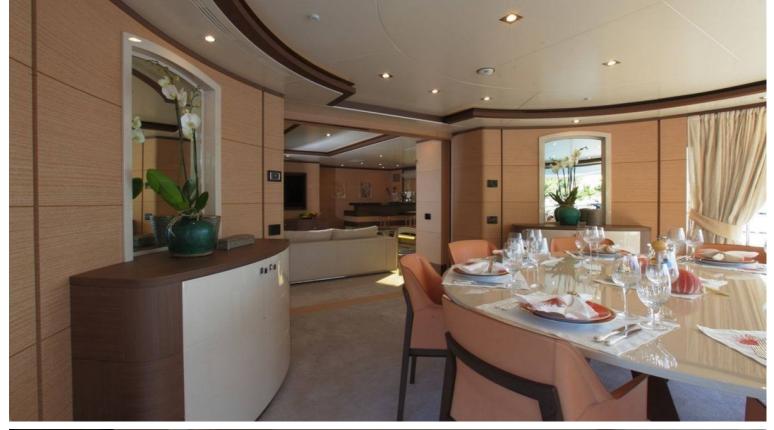

## M/Y LATIKO

Elegant, modern and distinctly Italian, Latiko boasts light flooded interiors and sprawling decks. Her interior has been designed by Zuretti and her exterior styling was designed by Stefano Righini.

She is featuring abundant deck space and exceptional volume, which makes her truly amazing for charter. She can accommodate up to 11 guests in 5 sophisticated staterooms in great comfort.

| $\overline{}$   | $\left \leftrightarrow\right $ | $\overline{\bigcirc}$ | (** 20)                  |
|-----------------|--------------------------------|-----------------------|--------------------------|
| LENGTH<br>43.6m | веам<br><b>9.26m</b>           | draft<br><b>2.6m</b>  | max speed<br><b>15kn</b> |
| 45.011          | 9.2011                         | 2.011                 |                          |
|                 | Å                              |                       |                          |
| guests/cabins   | NUMBER OF CREW                 | SHIPYARD<br>BENETTI   | YEAR BUILT 2014          |