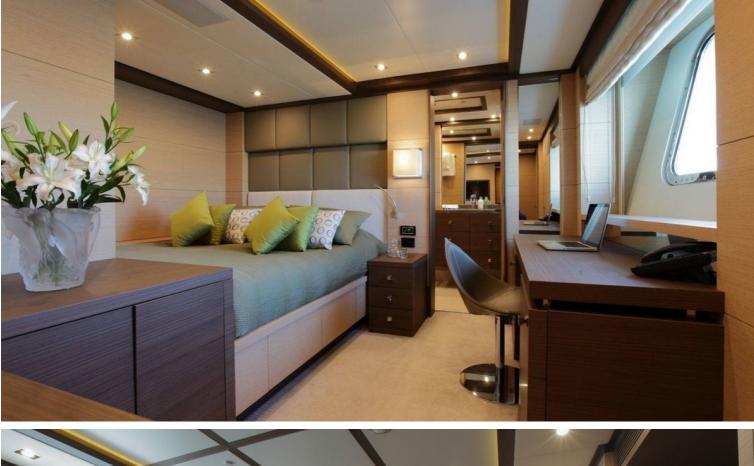

## M/Y LATIKO

Elegant, modern and distinctly Italian, Latiko boasts light flooded interiors and sprawling decks. Her interior has been designed by Zuretti and her exterior styling was designed by Stefano Righini.

She is featuring abundant deck space and exceptional volume, which makes her truly amazing for charter. She can accommodate up to 11 guests in 5 sophisticated staterooms in great comfort.

| $\overline{}$   | $\left \leftrightarrow\right $ | $\overline{\bigcirc}$ | (** 20)                  |
|-----------------|--------------------------------|-----------------------|--------------------------|
| LENGTH<br>43.6m | веам<br><b>9.26m</b>           | draft<br><b>2.6m</b>  | max speed<br><b>15kn</b> |
| 45.011          | 9.2011                         | 2.011                 |                          |
|                 | Å                              |                       |                          |
| guests/cabins   | NUMBER OF CREW                 | SHIPYARD<br>BENETTI   | YEAR BUILT 2014          |