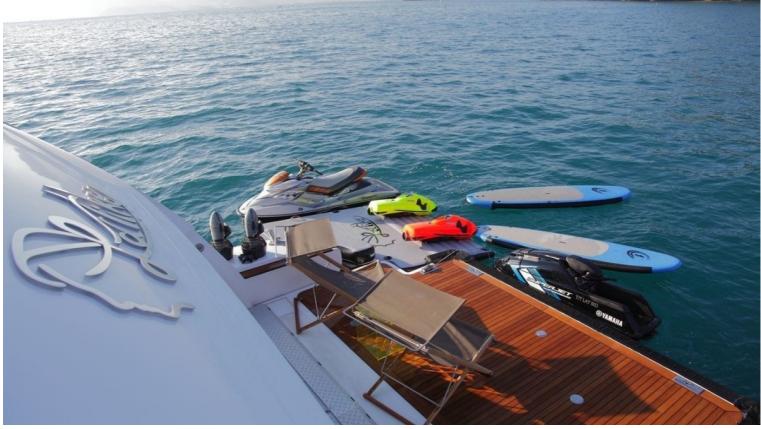

She is featuring abundant deck space and exceptional volume, which makes her truly amazing for charter. She can accommodate up to 11 guests in 5 sophisticated staterooms in great comfort.

| $\overline{}$   | $\left \leftrightarrow\right $ | $\overline{\bigcirc}$ | (** 20)                  |
|-----------------|--------------------------------|-----------------------|--------------------------|
| LENGTH<br>43.6m | веам<br><b>9.26m</b>           | draft<br><b>2.6m</b>  | max speed<br><b>15kn</b> |
| 45.011          | 9.2011                         | 2.011                 |                          |
|                 | Å                              |                       |                          |
| guests/cabins   | NUMBER OF CREW                 | SHIPYARD<br>BENETTI   | YEAR BUILT 2014          |