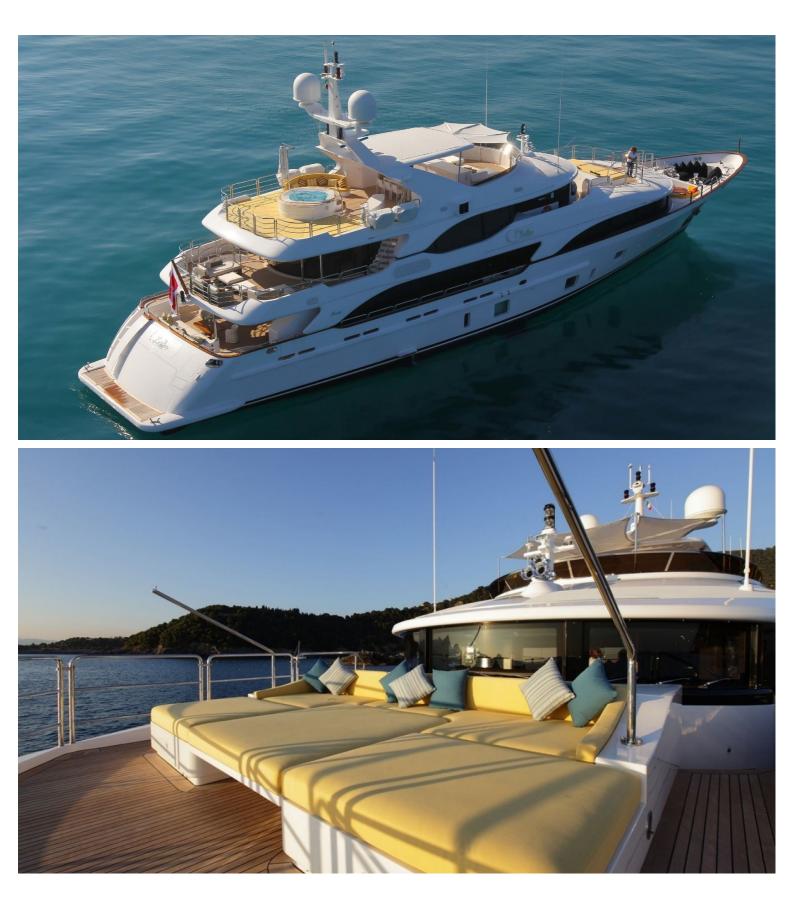

## M/Y LATIKO

Elegant, modern and distinctly Italian, Latiko boasts light flooded interiors and sprawling decks. Her interior has been designed by Zuretti and her exterior styling was designed by Stefano Righini.

She is featuring abundant deck space and exceptional volume, which makes her truly amazing for charter. She can accommodate up to 11 guests in 5 sophisticated staterooms in great comfort.

| $\overline{}$   | $\left \leftrightarrow\right $ | $\overline{\bigcirc}$ | (** 20)                  |
|-----------------|--------------------------------|-----------------------|--------------------------|
| LENGTH<br>43.6m | веам<br><b>9.26m</b>           | draft<br><b>2.6m</b>  | max speed<br><b>15kn</b> |
| 45.011          | 9.2011                         | 2.011                 |                          |
|                 | Å                              |                       |                          |
| guests/cabins   | NUMBER OF CREW                 | SHIPYARD<br>BENETTI   | YEAR BUILT 2014          |