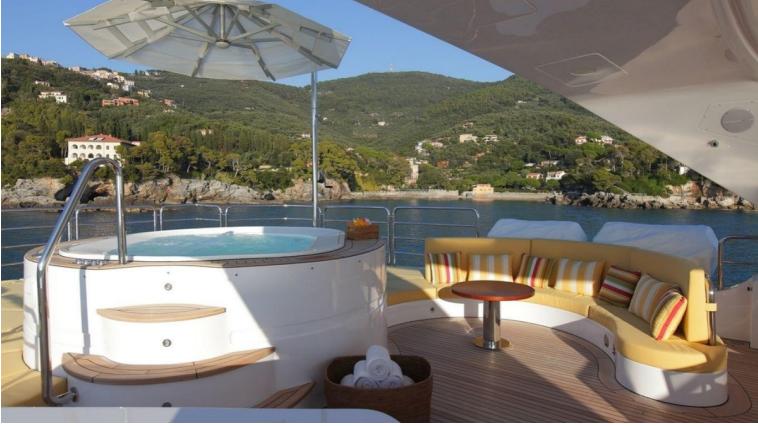

## M/Y LATIKO

Elegant, modern and distinctly Italian, Latiko boasts light flooded interiors and sprawling decks. Her interior has been designed by Zuretti and her exterior styling was designed by Stefano Righini.

She is featuring abundant deck space and exceptional volume, which makes her truly amazing for charter. She can accommodate up to 11 guests in 5 sophisticated staterooms in great comfort.

| $\overline{}$   | $\left \leftrightarrow\right $ | $\overline{\bigcirc}$ | (** 20)                  |
|-----------------|--------------------------------|-----------------------|--------------------------|
| LENGTH<br>43.6m | веам<br><b>9.26m</b>           | draft<br><b>2.6m</b>  | max speed<br><b>15kn</b> |
| 45.011          | 9.2011                         | 2.011                 |                          |
|                 | Å                              |                       |                          |
| guests/cabins   | NUMBER OF CREW                 | SHIPYARD<br>BENETTI   | YEAR BUILT 2014          |