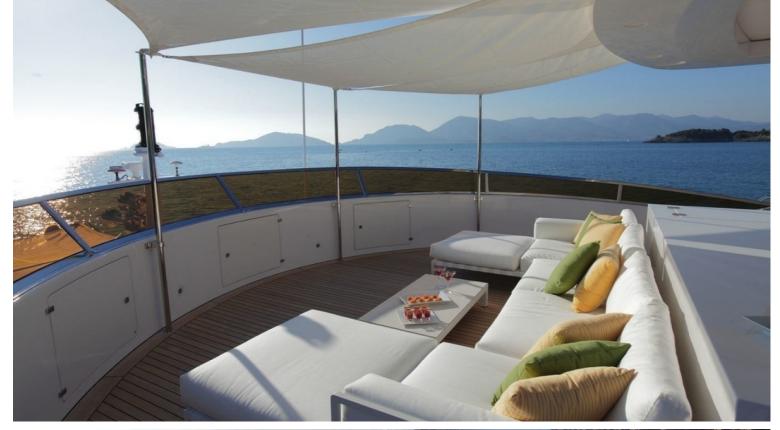

## M/Y LATIKO

Elegant, modern and distinctly Italian, Latiko boasts light flooded interiors and sprawling decks. Her interior has been designed by Zuretti and her exterior styling was designed by Stefano Righini.

She is featuring abundant deck space and exceptional volume, which makes her truly amazing for charter. She can accommodate up to 11 guests in 5 sophisticated staterooms in great comfort.

| $\overline{}$   | $\left \leftrightarrow\right $ | $\overline{\bigcirc}$ | (** 20)                  |
|-----------------|--------------------------------|-----------------------|--------------------------|
| LENGTH<br>43.6m | веам<br><b>9.26m</b>           | draft<br><b>2.6m</b>  | max speed<br><b>15kn</b> |
| 45.011          | 9.2011                         | 2.011                 |                          |
|                 | Å                              |                       |                          |
| guests/cabins   | NUMBER OF CREW                 | SHIPYARD<br>BENETTI   | YEAR BUILT 2014          |