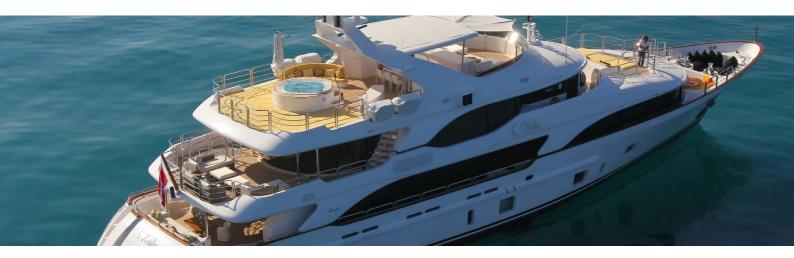

## M/Y LATIKO

Elegant, modern and distinctly Italian, Latiko boasts light flooded interiors and sprawling decks. Her interior has been designed by Zuretti and her exterior styling was designed by Stefano Righini.

She is featuring abundant deck space and exceptional volume, which makes her truly amazing for charter. She can accommodate up to 11 guests in 5 sophisticated staterooms in great comfort.

| $\overline{}$   | $\left \leftrightarrow\right $ | $\overline{\bigcirc}$ | (** 20)                  |
|-----------------|--------------------------------|-----------------------|--------------------------|
| LENGTH<br>43.6m | веам<br><b>9.26m</b>           | draft<br><b>2.6m</b>  | max speed<br><b>15kn</b> |
| 45.011          | 9.2011                         | 2.011                 |                          |
|                 | Å                              |                       |                          |
| guests/cabins   | NUMBER OF CREW                 | SHIPYARD<br>BENETTI   | YEAR BUILT 2014          |