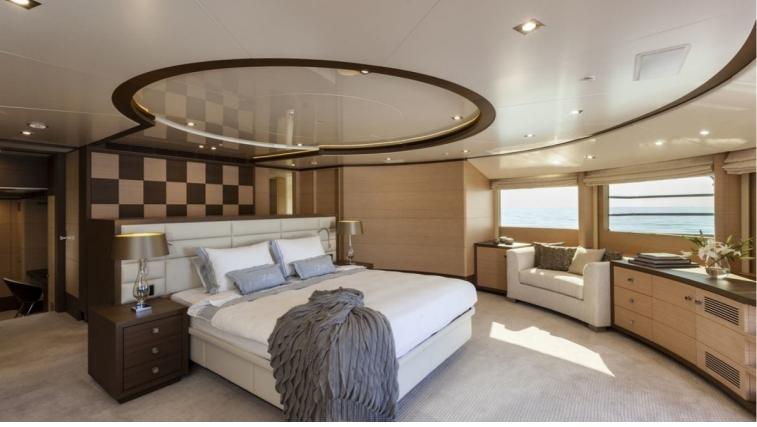

## M/Y LATIKO

Elegant, modern and distinctly Italian, Latiko boasts light flooded interiors and sprawling decks. Her interior has been designed by Zuretti and her exterior styling was designed by Stefano Righini.

She is featuring abundant deck space and exceptional volume, which makes her truly amazing for charter. She can accommodate up to 11 guests in 5 sophisticated staterooms in great comfort.

| $\overline{}$   | $\left \leftrightarrow\right $ | $\overline{\bigcirc}$ | (** 20)                  |
|-----------------|--------------------------------|-----------------------|--------------------------|
| LENGTH<br>43.6m | веам<br><b>9.26m</b>           | draft<br><b>2.6m</b>  | max speed<br><b>15kn</b> |
| 45.011          | 9.2011                         | 2.011                 |                          |
|                 | Å                              |                       |                          |
| guests/cabins   | NUMBER OF CREW                 | SHIPYARD<br>BENETTI   | YEAR BUILT 2014          |