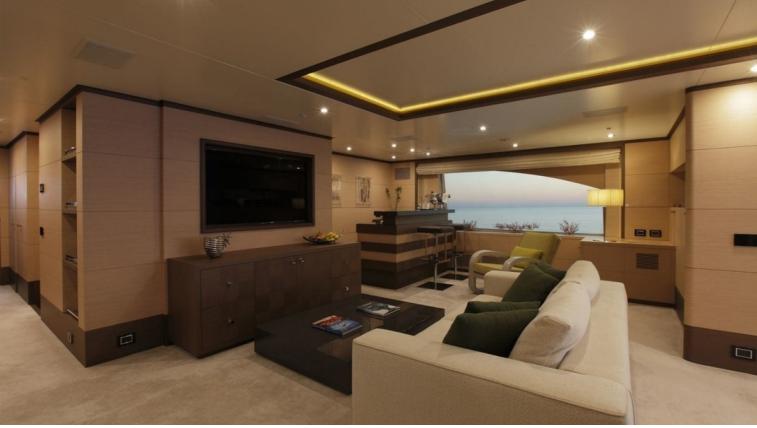

## M/Y LATIKO

Elegant, modern and distinctly Italian, Latiko boasts light flooded interiors and sprawling decks. Her interior has been designed by Zuretti and her exterior styling was designed by Stefano Righini.

She is featuring abundant deck space and exceptional volume, which makes her truly amazing for charter. She can accommodate up to 11 guests in 5 sophisticated staterooms in great comfort.

| $\overline{}$   | $\left \leftrightarrow\right $ | $\overline{\bigcirc}$ | (** 20)                  |
|-----------------|--------------------------------|-----------------------|--------------------------|
| LENGTH<br>43.6m | веам<br><b>9.26m</b>           | draft<br><b>2.6m</b>  | max speed<br><b>15kn</b> |
| 45.011          | 9.2011                         | 2.011                 |                          |
|                 | Å                              |                       |                          |
| guests/cabins   | NUMBER OF CREW                 | SHIPYARD<br>BENETTI   | YEAR BUILT 2014          |