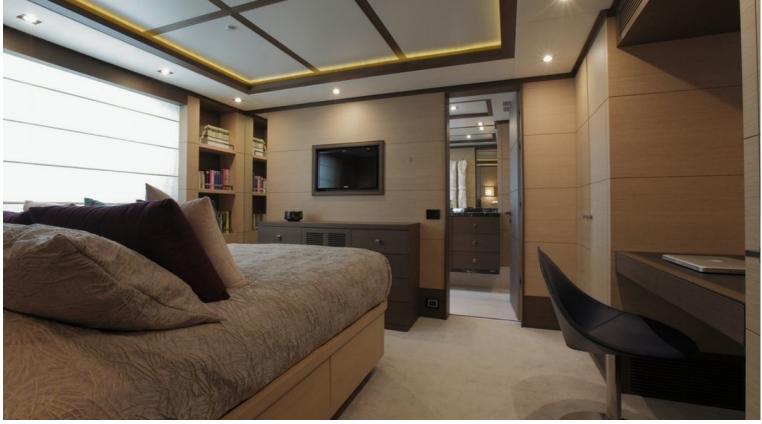

## M/Y LATIKO

Elegant, modern and distinctly Italian, Latiko boasts light flooded interiors and sprawling decks. Her interior has been designed by Zuretti and her exterior styling was designed by Stefano Righini.

She is featuring abundant deck space and exceptional volume, which makes her truly amazing for charter. She can accommodate up to 11 guests in 5 sophisticated staterooms in great comfort.

| $\overline{}$   | $\left \leftrightarrow\right $ | $\overline{\bigcirc}$ | (** 20)                  |
|-----------------|--------------------------------|-----------------------|--------------------------|
| LENGTH<br>43.6m | веам<br><b>9.26m</b>           | draft<br><b>2.6m</b>  | max speed<br><b>15kn</b> |
| 45.011          | 9.2011                         | 2.011                 |                          |
|                 | Å                              |                       |                          |
| guests/cabins   | NUMBER OF CREW                 | SHIPYARD<br>BENETTI   | YEAR BUILT 2014          |