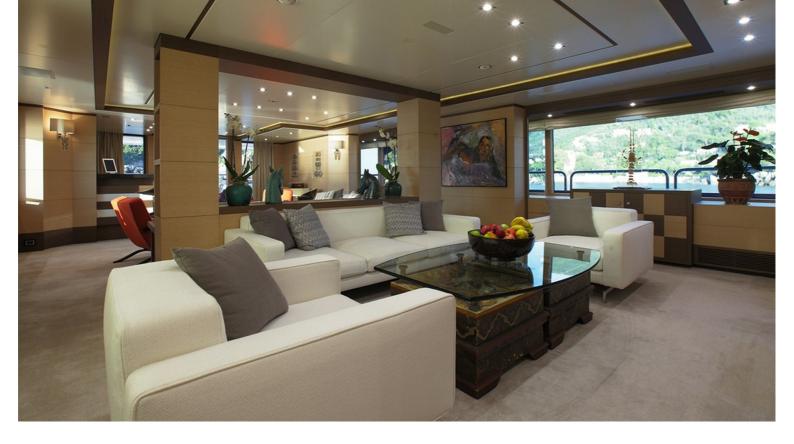

## M/Y LATIKO

Elegant, modern and distinctly Italian, Latiko boasts light flooded interiors and sprawling decks. Her interior has been designed by Zuretti and her exterior styling was designed by Stefano Righini.

She is featuring abundant deck space and exceptional volume, which makes her truly amazing for charter. She can accommodate up to 11 guests in 5 sophisticated staterooms in great comfort.

| $\overline{}$   | $\left \leftrightarrow\right $ | $\overline{\bigcirc}$ | (** 20)                  |
|-----------------|--------------------------------|-----------------------|--------------------------|
| LENGTH<br>43.6m | веам<br><b>9.26m</b>           | draft<br><b>2.6m</b>  | max speed<br><b>15kn</b> |
| 45.011          | 9.2011                         | 2.011                 |                          |
|                 | Å                              |                       |                          |
| guests/cabins   | NUMBER OF CREW                 | SHIPYARD<br>BENETTI   | YEAR BUILT 2014          |