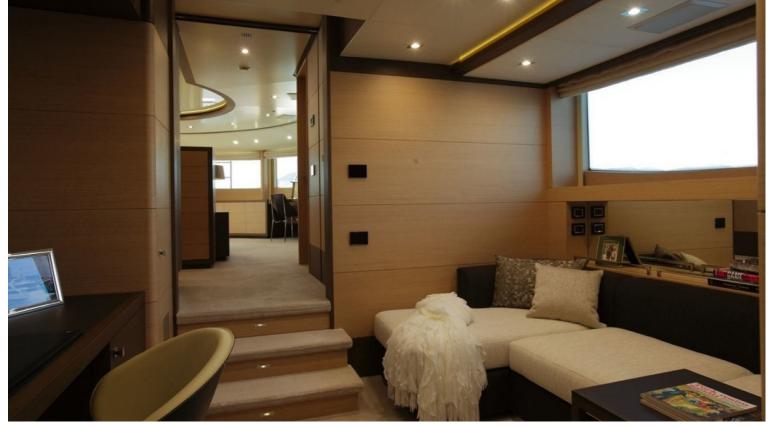

## M/Y LATIKO

Elegant, modern and distinctly Italian, Latiko boasts light flooded interiors and sprawling decks. Her interior has been designed by Zuretti and her exterior styling was designed by Stefano Righini.

She is featuring abundant deck space and exceptional volume, which makes her truly amazing for charter. She can accommodate up to 11 guests in 5 sophisticated staterooms in great comfort.

| $\overline{}$   | $\left \leftrightarrow\right $ | $\overline{\bigcirc}$ | (** 20)                  |
|-----------------|--------------------------------|-----------------------|--------------------------|
| LENGTH<br>43.6m | веам<br><b>9.26m</b>           | draft<br><b>2.6m</b>  | max speed<br><b>15kn</b> |
| 45.011          | 9.2011                         | 2.011                 |                          |
|                 | Å                              |                       |                          |
| guests/cabins   | NUMBER OF CREW                 | SHIPYARD<br>BENETTI   | YEAR BUILT 2014          |