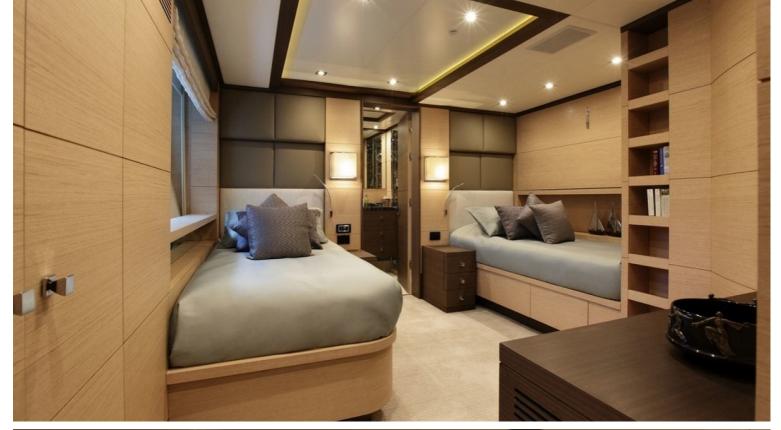

## M/Y LATIKO

Elegant, modern and distinctly Italian, Latiko boasts light flooded interiors and sprawling decks. Her interior has been designed by Zuretti and her exterior styling was designed by Stefano Righini.

She is featuring abundant deck space and exceptional volume, which makes her truly amazing for charter. She can accommodate up to 11 guests in 5 sophisticated staterooms in great comfort.

| $\overline{}$   | $\left \leftrightarrow\right $ | $\overline{\bigcirc}$ | (** 20)                  |
|-----------------|--------------------------------|-----------------------|--------------------------|
| LENGTH<br>43.6m | веам<br><b>9.26m</b>           | draft<br><b>2.6m</b>  | max speed<br><b>15kn</b> |
| 45.011          | 9.2011                         | 2.011                 |                          |
|                 | Å                              |                       |                          |
| guests/cabins   | NUMBER OF CREW                 | SHIPYARD<br>BENETTI   | YEAR BUILT 2014          |