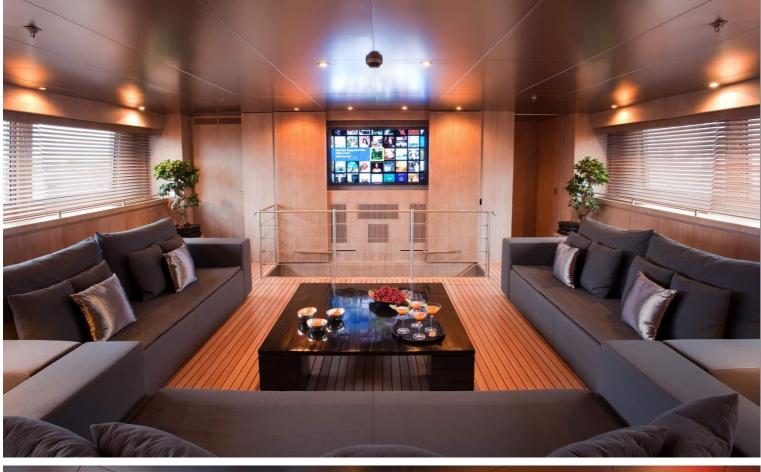

## M/Y MARIU

Designed by and built for iconic fashion designer Giorgio Armani, MARIU's interior is the height of fashion.

Textures and tones found in charter yacht MARIU's interior include leather, richly grained woods and aluminum ceilings that have a soft reflective sheen, beautifully contrasting the rustic wide teak floorboards and bleached oak paneling. She can accommodate up to 12 guests in 6 luxurious staterooms in great comfort.