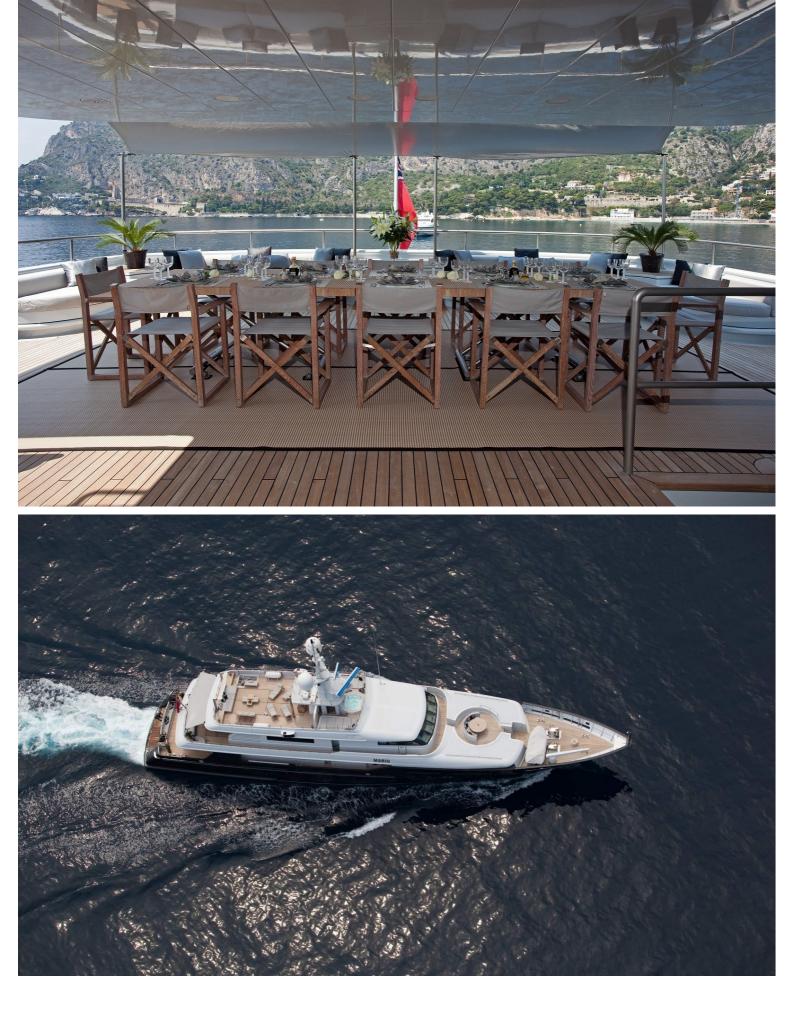

## M/Y MARIU

Designed by and built for iconic fashion designer Giorgio Armani, MARIU's interior is the height of fashion.

Textures and tones found in charter yacht MARIU's interior include leather, richly grained woods and aluminum ceilings that have a soft reflective sheen, beautifully contrasting the rustic wide teak floorboards and bleached oak paneling. She can accommodate up to 12 guests in 6 luxurious staterooms in great comfort.

| $\overline{\bigcirc}$ | $\left \leftrightarrow\right $ | $\overline{\bigcirc}$ | (* Z.)     |
|-----------------------|--------------------------------|-----------------------|------------|
| LENGTH                | BEAM                           | DRAFT                 | MAX SPEED  |
| 49.9m                 | 9.5m                           | 3.4m                  | 16kn       |
|                       | Å                              | ŵ                     |            |
| GUESTS/CABINS         | NUMBER OF CREW                 | SHIPYARD              | YEAR BUILT |
| 12/6                  | 11                             | CODECASA              | 2003       |