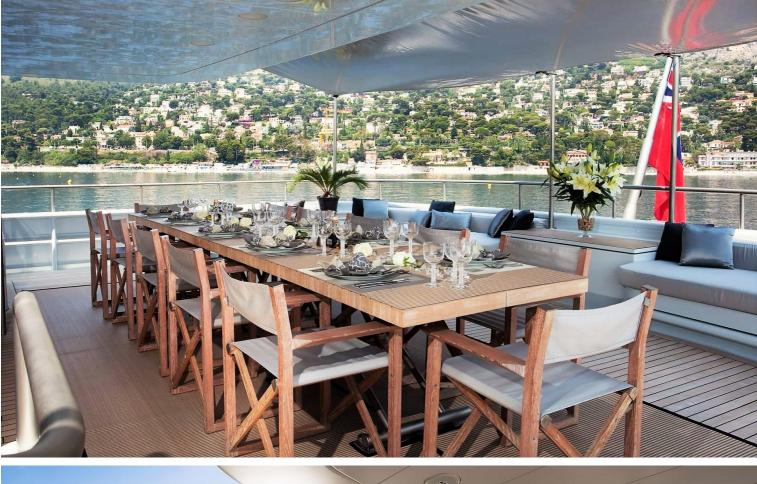

## M/Y MARIU

Designed by and built for iconic fashion designer Giorgio Armani, MARIU's interior is the height of fashion.

Textures and tones found in charter yacht MARIU's interior include leather, richly grained woods and aluminum ceilings that have a soft reflective sheen, beautifully contrasting the rustic wide teak floorboards and bleached oak paneling. She can accommodate up to 12 guests in 6 luxurious staterooms in great comfort.