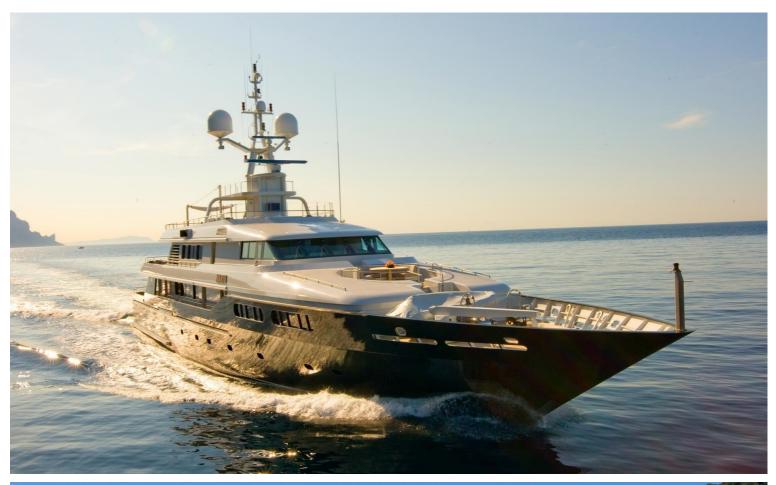

## M/Y MARIU

Designed by and built for iconic fashion designer Giorgio Armani, MARIU's interior is the height of fashion.

Textures and tones found in charter yacht MARIU's interior include leather, richly grained woods and aluminum ceilings that have a soft reflective sheen, beautifully contrasting the rustic wide teak floorboards and bleached oak paneling. She can accommodate up to 12 guests in 6 luxurious staterooms in great comfort.