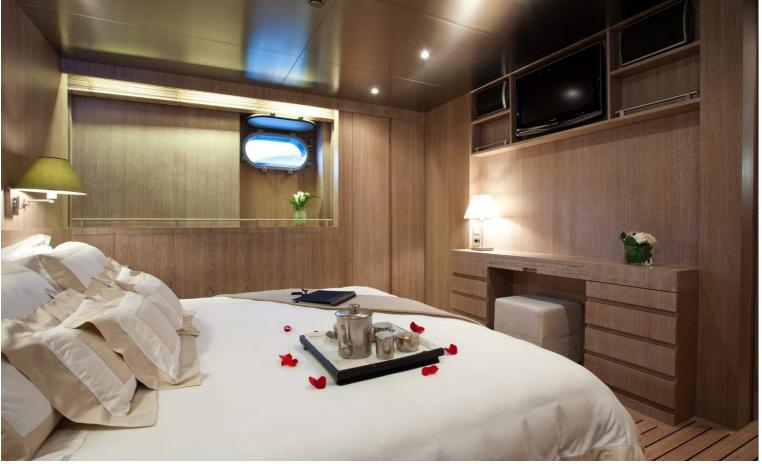

## M/Y MARIU

Designed by and built for iconic fashion designer Giorgio Armani, MARIU's interior is the height of fashion.

Textures and tones found in charter yacht MARIU's interior include leather, richly grained woods and aluminum ceilings that have a soft reflective sheen, beautifully contrasting the rustic wide teak floorboards and bleached oak paneling. She can accommodate up to 12 guests in 6 luxurious staterooms in great comfort.