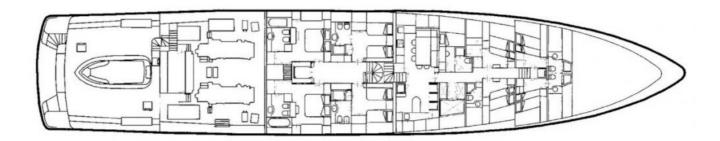

| $\overline{\bigcirc}$ | $\left \leftrightarrow\right $ | $\overline{\bigcirc}$ | (* Z.)     |
|-----------------------|--------------------------------|-----------------------|------------|
| LENGTH                | BEAM                           | DRAFT                 | MAX SPEED  |
| 49.9m                 | 9.5m                           | 3.4m                  | 16kn       |
|                       | Å                              | ŵ                     |            |
| GUESTS/CABINS         | NUMBER OF CREW                 | SHIPYARD              | YEAR BUILT |
| 12/6                  | 11                             | CODECASA              | 2003       |