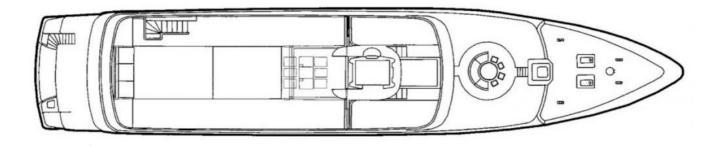

## M/Y MARIU

Designed by and built for iconic fashion designer Giorgio Armani, MARIU's interior is the height of fashion.

Textures and tones found in charter yacht MARIU's interior include leather, richly grained woods and aluminum ceilings that have a soft reflective sheen, beautifully contrasting the rustic wide teak floorboards and bleached oak paneling. She can accommodate up to 12 guests in 6 luxurious staterooms in great comfort.