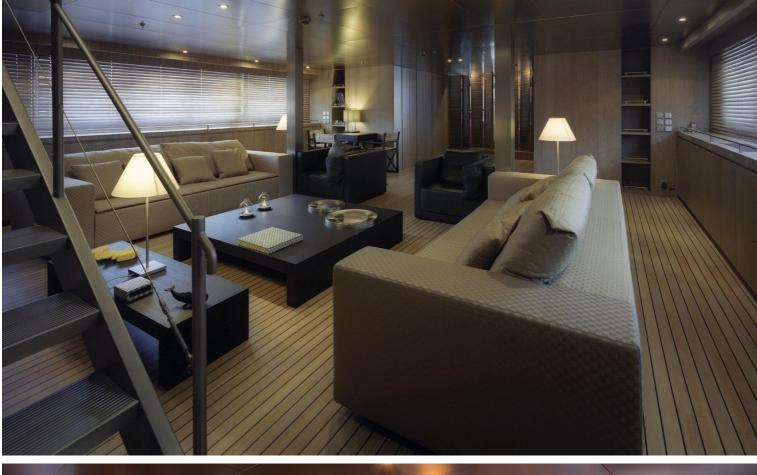

## M/Y MARIU

Designed by and built for iconic fashion designer Giorgio Armani, MARIU's interior is the height of fashion.

Textures and tones found in charter yacht MARIU's interior include leather, richly grained woods and aluminum ceilings that have a soft reflective sheen, beautifully contrasting the rustic wide teak floorboards and bleached oak paneling. She can accommodate up to 12 guests in 6 luxurious staterooms in great comfort.