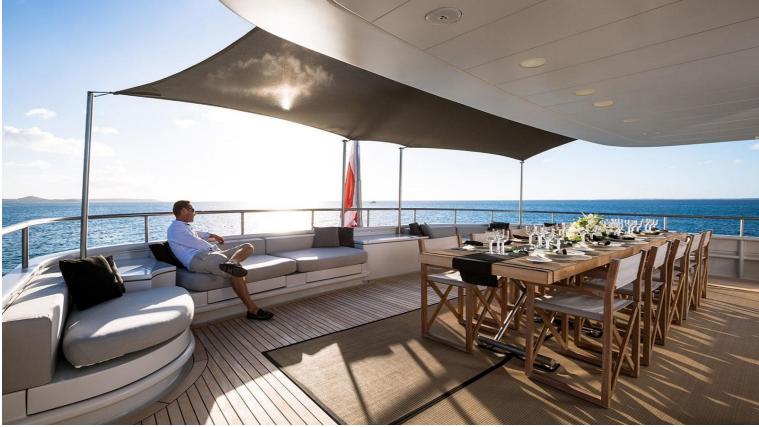

## M/Y MARIU

Designed by and built for iconic fashion designer Giorgio Armani, MARIU's interior is the height of fashion.

Textures and tones found in charter yacht MARIU's interior include leather, richly grained woods and aluminum ceilings that have a soft reflective sheen, beautifully contrasting the rustic wide teak floorboards and bleached oak paneling. She can accommodate up to 12 guests in 6 luxurious staterooms in great comfort.