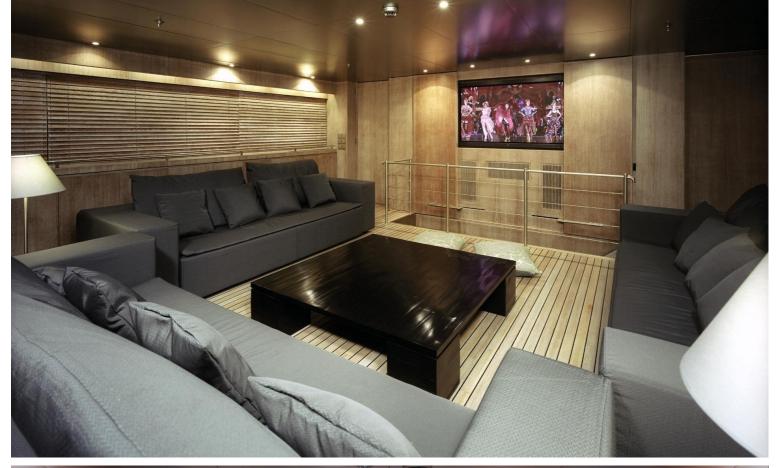

## M/Y MARIU

Designed by and built for iconic fashion designer Giorgio Armani, MARIU's interior is the height of fashion.

Textures and tones found in charter yacht MARIU's interior include leather, richly grained woods and aluminum ceilings that have a soft reflective sheen, beautifully contrasting the rustic wide teak floorboards and bleached oak paneling. She can accommodate up to 12 guests in 6 luxurious staterooms in great comfort.