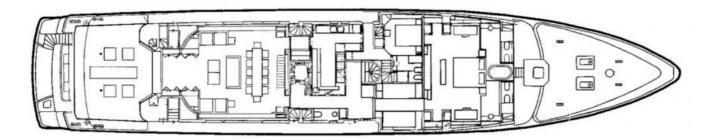

## M/Y MARIU

Designed by and built for iconic fashion designer Giorgio Armani, MARIU's interior is the height of fashion.

Textures and tones found in charter yacht MARIU's interior include leather, richly grained woods and aluminum ceilings that have a soft reflective sheen, beautifully contrasting the rustic wide teak floorboards and bleached oak paneling. She can accommodate up to 12 guests in 6 luxurious staterooms in great comfort.