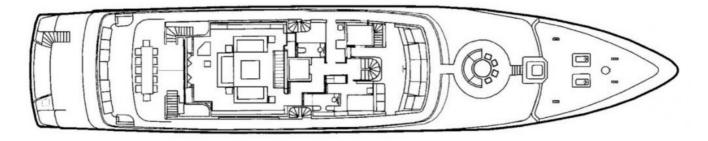

## M/Y MARIU

Designed by and built for iconic fashion designer Giorgio Armani, MARIU's interior is the height of fashion.

Textures and tones found in charter yacht MARIU's interior include leather, richly grained woods and aluminum ceilings that have a soft reflective sheen, beautifully contrasting the rustic wide teak floorboards and bleached oak paneling. She can accommodate up to 12 guests in 6 luxurious staterooms in great comfort.