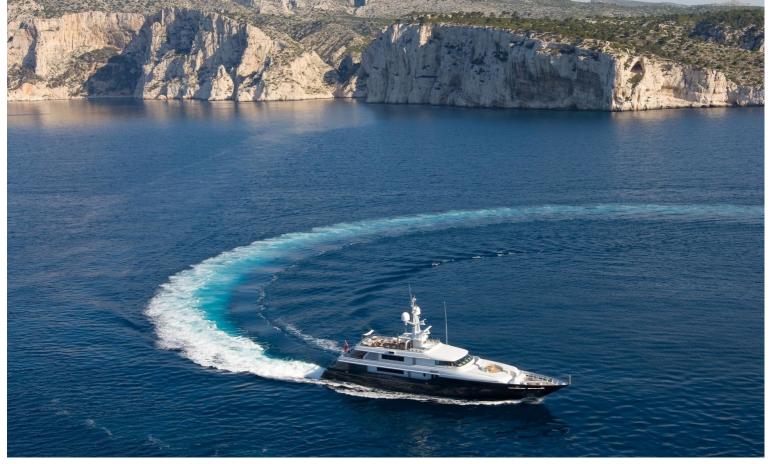

## M/Y MARIU

Designed by and built for iconic fashion designer Giorgio Armani, MARIU's interior is the height of fashion.

Textures and tones found in charter yacht MARIU's interior include leather, richly grained woods and aluminum ceilings that have a soft reflective sheen, beautifully contrasting the rustic wide teak floorboards and bleached oak paneling. She can accommodate up to 12 guests in 6 luxurious staterooms in great comfort.

| $\overline{\bigcirc}$ | $\left \leftrightarrow\right $ | $\overline{\bigcirc}$ | (* Z.)     |
|-----------------------|--------------------------------|-----------------------|------------|
| LENGTH                | BEAM                           | DRAFT                 | MAX SPEED  |
| 49.9m                 | 9.5m                           | 3.4m                  | 16kn       |
|                       | Å                              | ŵ                     |            |
| GUESTS/CABINS         | NUMBER OF CREW                 | SHIPYARD              | YEAR BUILT |
| 12/6                  | 11                             | CODECASA              | 2003       |