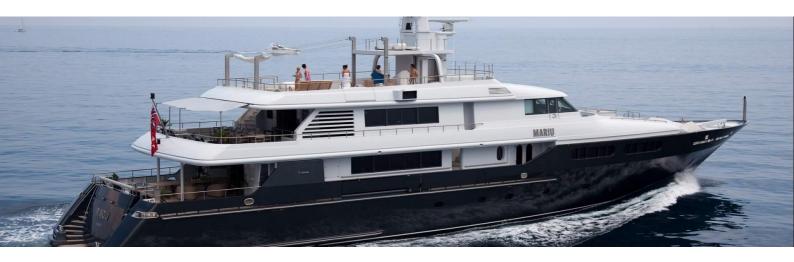

## M/Y MARIU

Designed by and built for iconic fashion designer Giorgio Armani, MARIU's interior is the height of fashion.

Textures and tones found in charter yacht MARIU's interior include leather, richly grained woods and aluminum ceilings that have a soft reflective sheen, beautifully contrasting the rustic wide teak floorboards and bleached oak paneling. She can accommodate up to 12 guests in 6 luxurious staterooms in great comfort.

| $\overline{\bigcirc}$ | $\left \leftrightarrow\right $ | $\overline{\bigcirc}$ | (* Z.)     |
|-----------------------|--------------------------------|-----------------------|------------|
| LENGTH                | BEAM                           | DRAFT                 | MAX SPEED  |
| 49.9m                 | 9.5m                           | 3.4m                  | 16kn       |
|                       | Å                              | ŵ                     |            |
| GUESTS/CABINS         | NUMBER OF CREW                 | SHIPYARD              | YEAR BUILT |
| 12/6                  | 11                             | CODECASA              | 2003       |