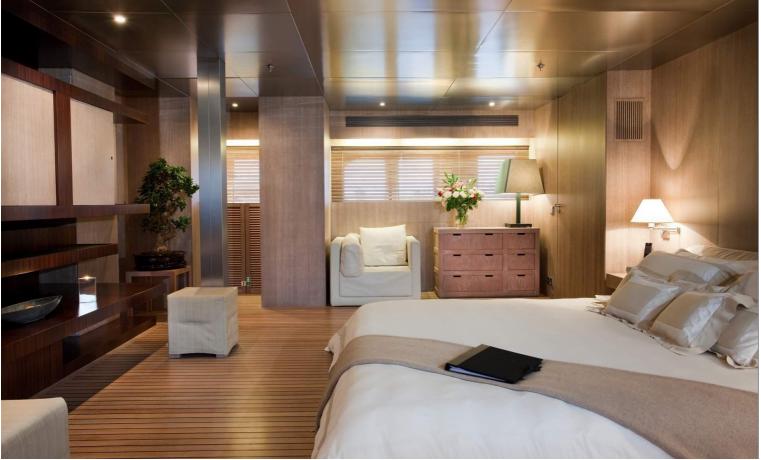

## M/Y MARIU

Designed by and built for iconic fashion designer Giorgio Armani, MARIU's interior is the height of fashion.

Textures and tones found in charter yacht MARIU's interior include leather, richly grained woods and aluminum ceilings that have a soft reflective sheen, beautifully contrasting the rustic wide teak floorboards and bleached oak paneling. She can accommodate up to 12 guests in 6 luxurious staterooms in great comfort.