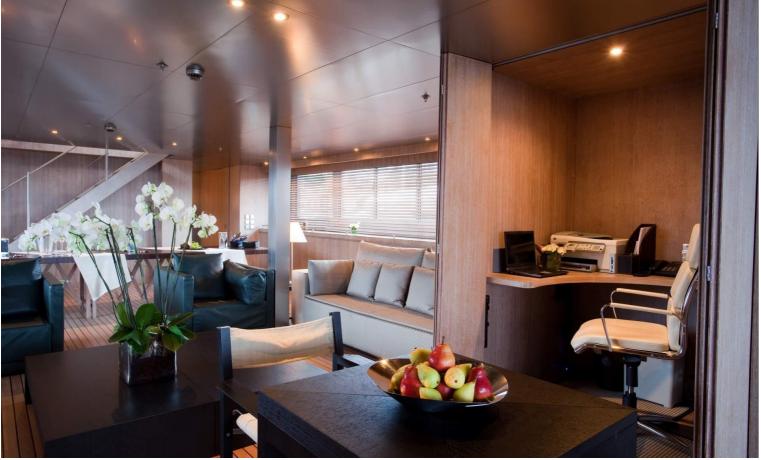

## M/Y MARIU

Designed by and built for iconic fashion designer Giorgio Armani, MARIU's interior is the height of fashion.

Textures and tones found in charter yacht MARIU's interior include leather, richly grained woods and aluminum ceilings that have a soft reflective sheen, beautifully contrasting the rustic wide teak floorboards and bleached oak paneling. She can accommodate up to 12 guests in 6 luxurious staterooms in great comfort.