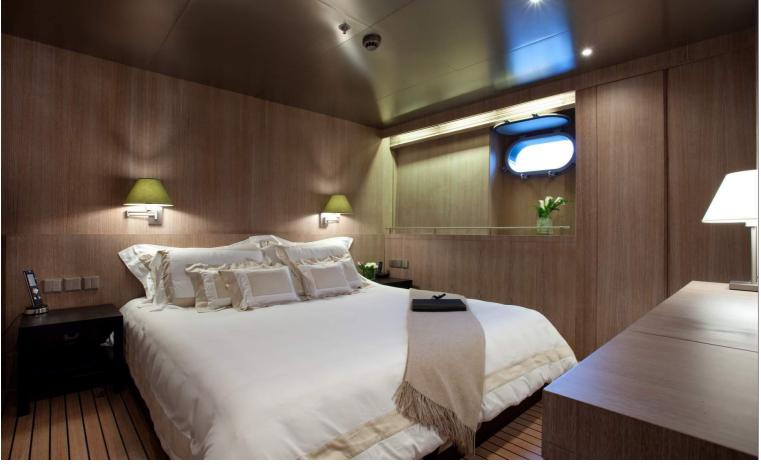

## M/Y MARIU

Designed by and built for iconic fashion designer Giorgio Armani, MARIU's interior is the height of fashion.

Textures and tones found in charter yacht MARIU's interior include leather, richly grained woods and aluminum ceilings that have a soft reflective sheen, beautifully contrasting the rustic wide teak floorboards and bleached oak paneling. She can accommodate up to 12 guests in 6 luxurious staterooms in great comfort.