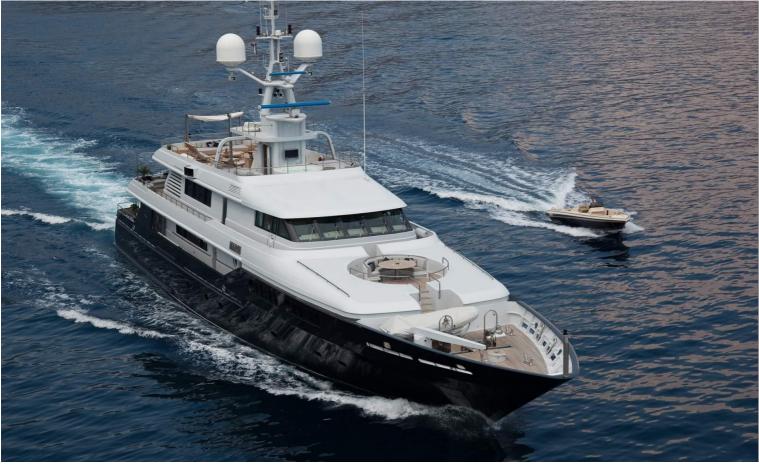

## M/Y MARIU

Designed by and built for iconic fashion designer Giorgio Armani, MARIU's interior is the height of fashion.

Textures and tones found in charter yacht MARIU's interior include leather, richly grained woods and aluminum ceilings that have a soft reflective sheen, beautifully contrasting the rustic wide teak floorboards and bleached oak paneling. She can accommodate up to 12 guests in 6 luxurious staterooms in great comfort.

| $\overline{\bigcirc}$ | $\left \leftrightarrow\right $ | $\overline{\bigcirc}$ | (* Z.)     |
|-----------------------|--------------------------------|-----------------------|------------|
| LENGTH                | BEAM                           | DRAFT                 | MAX SPEED  |
| 49.9m                 | 9.5m                           | 3.4m                  | 16kn       |
|                       | Å                              | ŵ                     |            |
| GUESTS/CABINS         | NUMBER OF CREW                 | SHIPYARD              | YEAR BUILT |
| 12/6                  | 11                             | CODECASA              | 2003       |