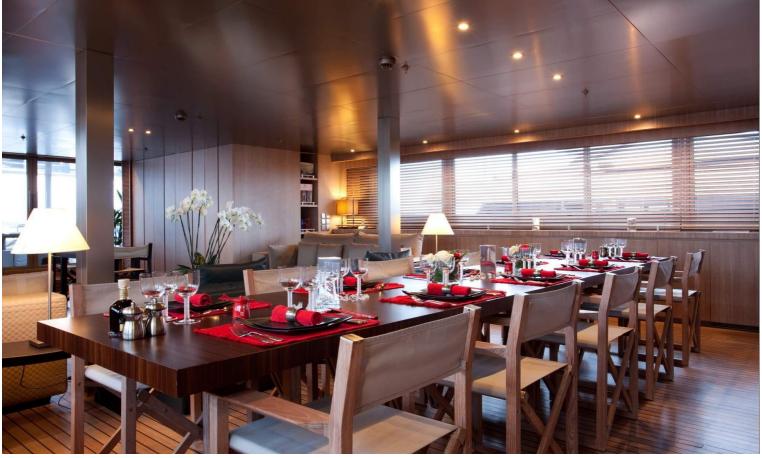

## M/Y MARIU

Designed by and built for iconic fashion designer Giorgio Armani, MARIU's interior is the height of fashion.

Textures and tones found in charter yacht MARIU's interior include leather, richly grained woods and aluminum ceilings that have a soft reflective sheen, beautifully contrasting the rustic wide teak floorboards and bleached oak paneling. She can accommodate up to 12 guests in 6 luxurious staterooms in great comfort.