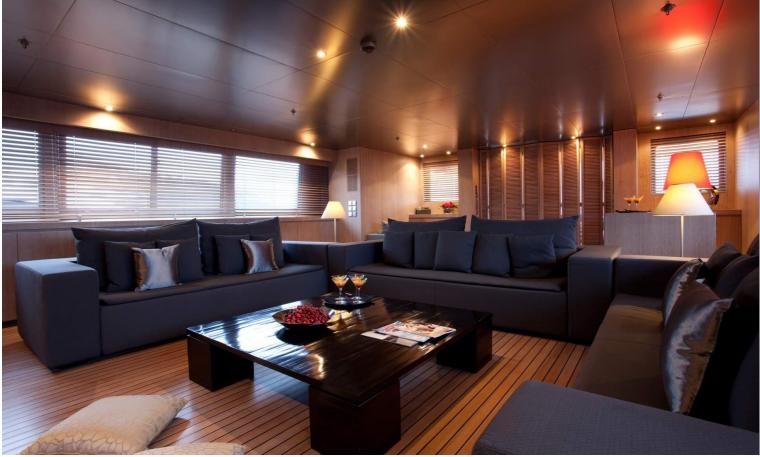

## M/Y MARIU

Designed by and built for iconic fashion designer Giorgio Armani, MARIU's interior is the height of fashion.

Textures and tones found in charter yacht MARIU's interior include leather, richly grained woods and aluminum ceilings that have a soft reflective sheen, beautifully contrasting the rustic wide teak floorboards and bleached oak paneling. She can accommodate up to 12 guests in 6 luxurious staterooms in great comfort.