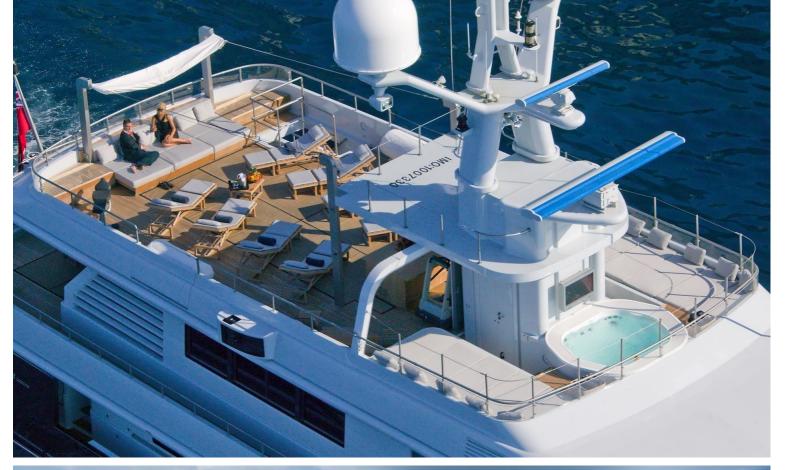

## M/Y MARIU

Designed by and built for iconic fashion designer Giorgio Armani, MARIU's interior is the height of fashion.

Textures and tones found in charter yacht MARIU's interior include leather, richly grained woods and aluminum ceilings that have a soft reflective sheen, beautifully contrasting the rustic wide teak floorboards and bleached oak paneling. She can accommodate up to 12 guests in 6 luxurious staterooms in great comfort.