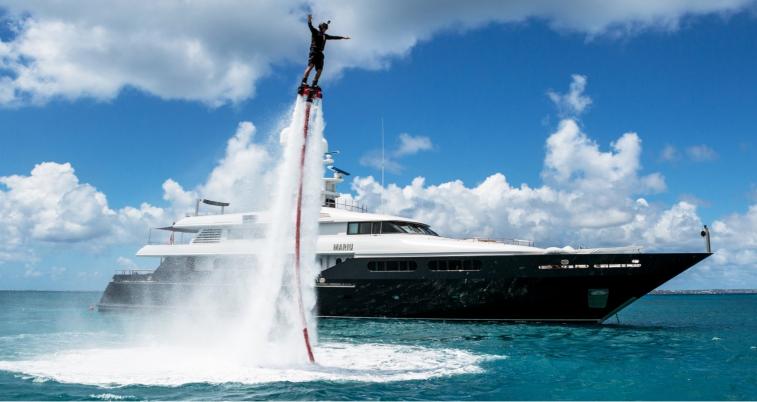

## M/Y MARIU

Designed by and built for iconic fashion designer Giorgio Armani, MARIU's interior is the height of fashion.

Textures and tones found in charter yacht MARIU's interior include leather, richly grained woods and aluminum ceilings that have a soft reflective sheen, beautifully contrasting the rustic wide teak floorboards and bleached oak paneling. She can accommodate up to 12 guests in 6 luxurious staterooms in great comfort.