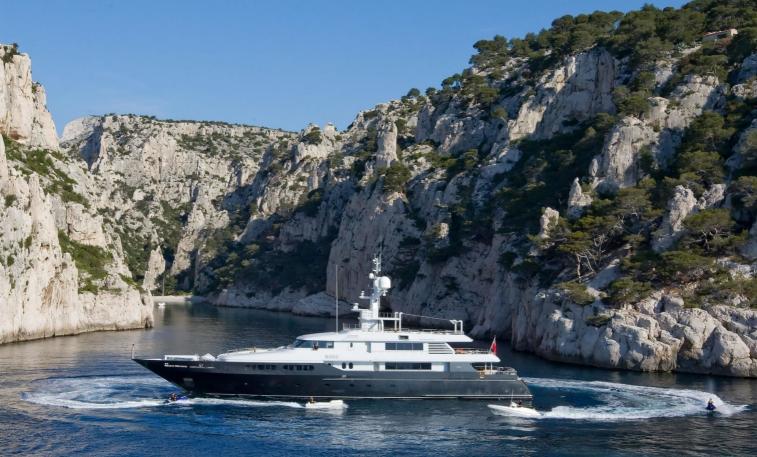

## M/Y MARIU

Designed by and built for iconic fashion designer Giorgio Armani, MARIU's interior is the height of fashion.

Textures and tones found in charter yacht MARIU's interior include leather, richly grained woods and aluminum ceilings that have a soft reflective sheen, beautifully contrasting the rustic wide teak floorboards and bleached oak paneling. She can accommodate up to 12 guests in 6 luxurious staterooms in great comfort.