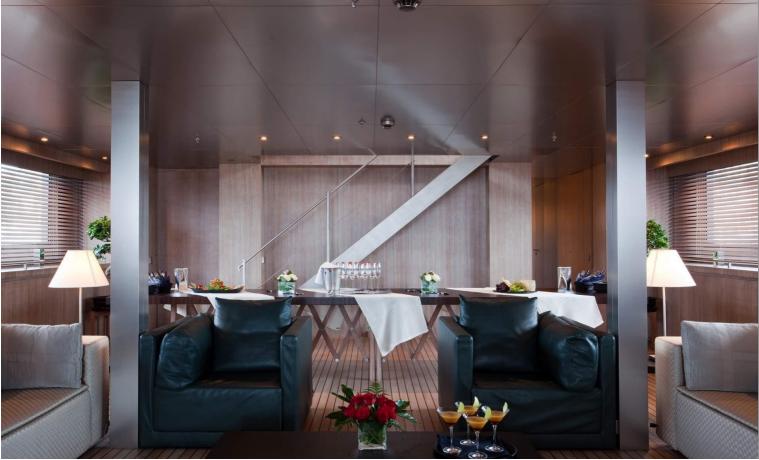

## M/Y MARIU

Designed by and built for iconic fashion designer Giorgio Armani, MARIU's interior is the height of fashion.

Textures and tones found in charter yacht MARIU's interior include leather, richly grained woods and aluminum ceilings that have a soft reflective sheen, beautifully contrasting the rustic wide teak floorboards and bleached oak paneling. She can accommodate up to 12 guests in 6 luxurious staterooms in great comfort.