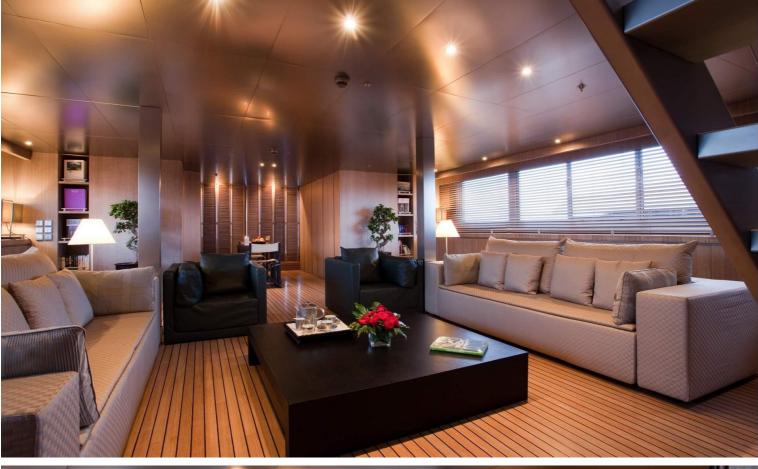

## M/Y MARIU

Designed by and built for iconic fashion designer Giorgio Armani, MARIU's interior is the height of fashion.

Textures and tones found in charter yacht MARIU's interior include leather, richly grained woods and aluminum ceilings that have a soft reflective sheen, beautifully contrasting the rustic wide teak floorboards and bleached oak paneling. She can accommodate up to 12 guests in 6 luxurious staterooms in great comfort.