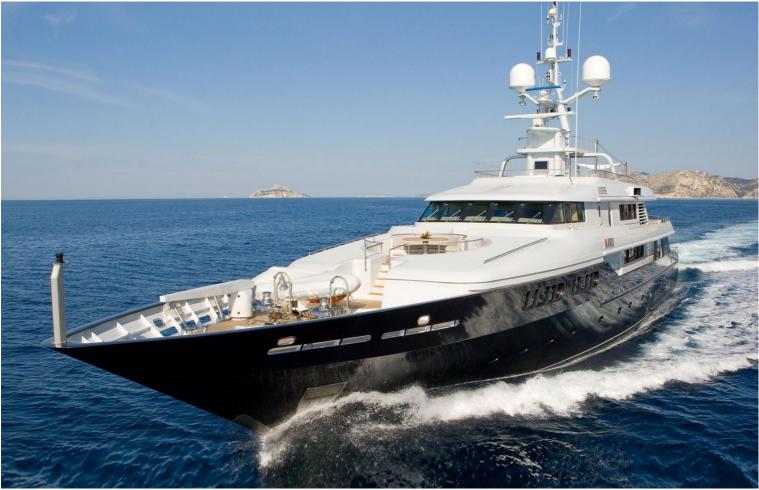

## M/Y MARIU

Designed by and built for iconic fashion designer Giorgio Armani, MARIU's interior is the height of fashion.

Textures and tones found in charter yacht MARIU's interior include leather, richly grained woods and aluminum ceilings that have a soft reflective sheen, beautifully contrasting the rustic wide teak floorboards and bleached oak paneling. She can accommodate up to 12 guests in 6 luxurious staterooms in great comfort.

| $\overline{\bigcirc}$ | $\left \leftrightarrow\right $ | $\overline{\bigcirc}$ | (* Z.)     |
|-----------------------|--------------------------------|-----------------------|------------|
| LENGTH                | BEAM                           | DRAFT                 | MAX SPEED  |
| 49.9m                 | 9.5m                           | 3.4m                  | 16kn       |
|                       | Å                              | ŵ                     |            |
| GUESTS/CABINS         | NUMBER OF CREW                 | SHIPYARD              | YEAR BUILT |
| 12/6                  | 11                             | CODECASA              | 2003       |