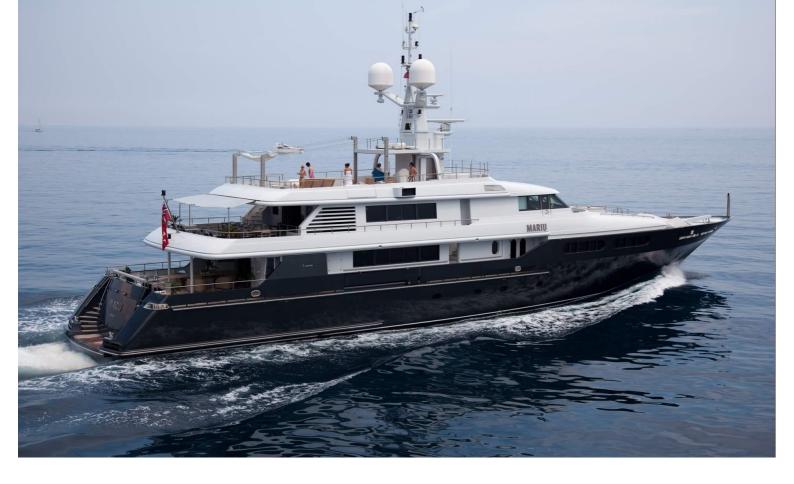

## M/Y MARIU

Designed by and built for iconic fashion designer Giorgio Armani, MARIU's interior is the height of fashion.

Textures and tones found in charter yacht MARIU's interior include leather, richly grained woods and aluminum ceilings that have a soft reflective sheen, beautifully contrasting the rustic wide teak floorboards and bleached oak paneling. She can accommodate up to 12 guests in 6 luxurious staterooms in great comfort.

| $\overline{\bigcirc}$ | $\left \leftrightarrow\right $ | $\overline{\bigcirc}$ | (* Z.)     |
|-----------------------|--------------------------------|-----------------------|------------|
| LENGTH                | BEAM                           | DRAFT                 | MAX SPEED  |
| 49.9m                 | 9.5m                           | 3.4m                  | 16kn       |
|                       | Å                              | ŵ                     |            |
| GUESTS/CABINS         | NUMBER OF CREW                 | SHIPYARD              | YEAR BUILT |
| 12/6                  | 11                             | CODECASA              | 2003       |