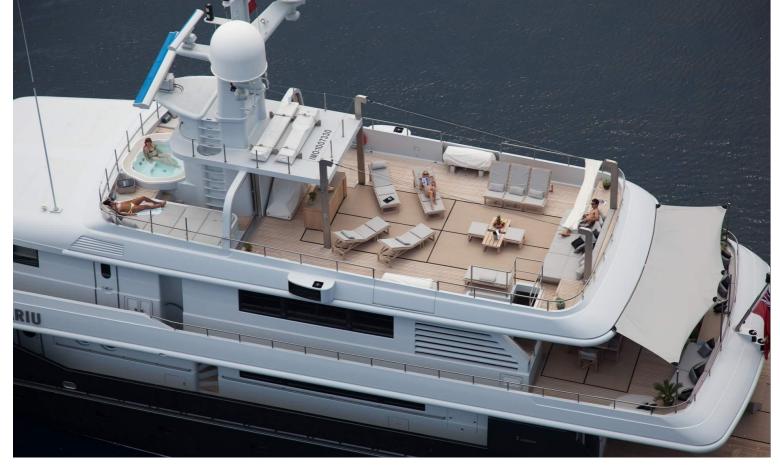

## M/Y MARIU

Designed by and built for iconic fashion designer Giorgio Armani, MARIU's interior is the height of fashion.

Textures and tones found in charter yacht MARIU's interior include leather, richly grained woods and aluminum ceilings that have a soft reflective sheen, beautifully contrasting the rustic wide teak floorboards and bleached oak paneling. She can accommodate up to 12 guests in 6 luxurious staterooms in great comfort.