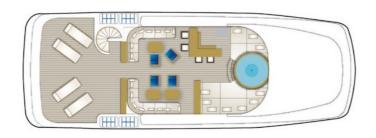

## M/Y ODESSA

Motor yacht ODESSA was designed by Ed Dubois and she offers the utmost in modern luxury and all the featured desired to enable a superbly enjoyable time onboard.

ODESSA's interior is effortlessly elegant, with a quiet sophistication pervading across the living areas and cabins, giving a relaxed feel throughout. She can accommodate up to 10 guests in 5 large staterooms in great comfort.