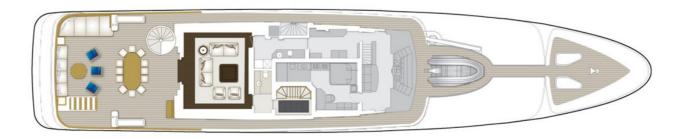

## M/Y ODESSA

Motor yacht ODESSA was designed by Ed Dubois and she offers the utmost in modern luxury and all the featured desired to enable a superbly enjoyable time onboard.

ODESSA's interior is effortlessly elegant, with a quiet sophistication pervading across the living areas and cabins, giving a relaxed feel throughout. She can accommodate up to 10 guests in 5 large staterooms in great comfort.