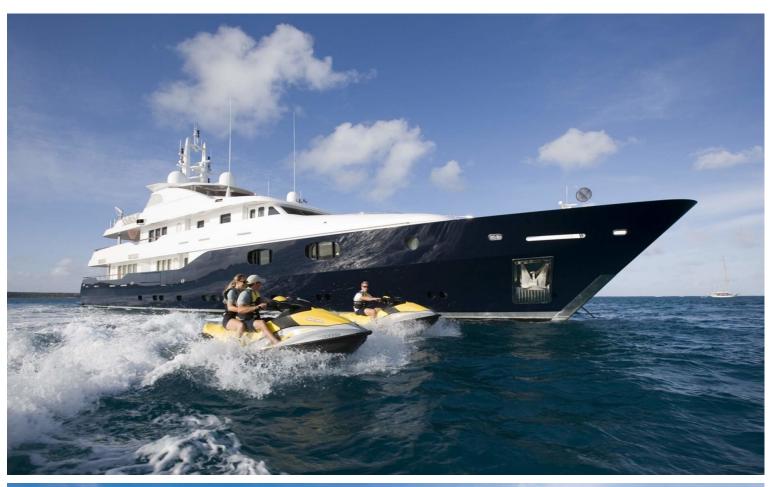

## M/Y ODESSA

Motor yacht ODESSA was designed by Ed Dubois and she offers the utmost in modern luxury and all the featured desired to enable a superbly enjoyable time onboard.

ODESSA's interior is effortlessly elegant, with a quiet sophistication pervading across the living areas and cabins, giving a relaxed feel throughout. She can accommodate up to 10 guests in 5 large staterooms in great comfort.