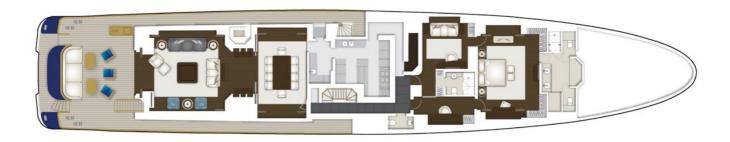

## M/Y ODESSA

Motor yacht ODESSA was designed by Ed Dubois and she offers the utmost in modern luxury and all the featured desired to enable a superbly enjoyable time onboard.

ODESSA's interior is effortlessly elegant, with a quiet sophistication pervading across the living areas and cabins, giving a relaxed feel throughout. She can accommodate up to 10 guests in 5 large staterooms in great comfort.