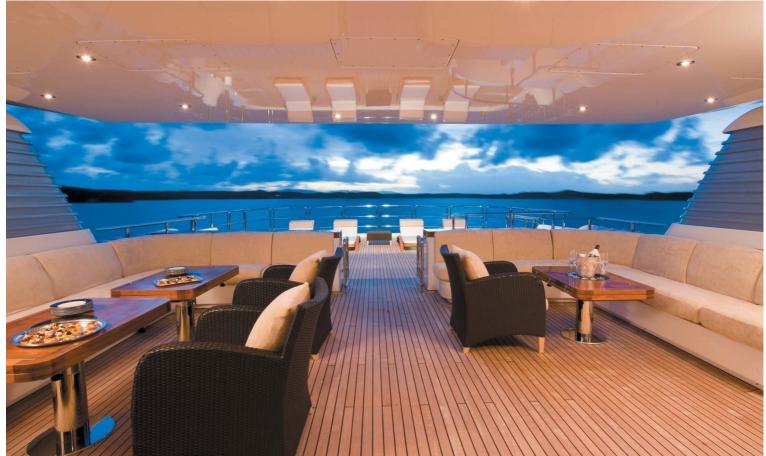

## M/Y ODESSA

Motor yacht ODESSA was designed by Ed Dubois and she offers the utmost in modern luxury and all the featured desired to enable a superbly enjoyable time onboard.

ODESSA's interior is effortlessly elegant, with a quiet sophistication pervading across the living areas and cabins, giving a relaxed feel throughout. She can accommodate up to 10 guests in 5 large staterooms in great comfort.