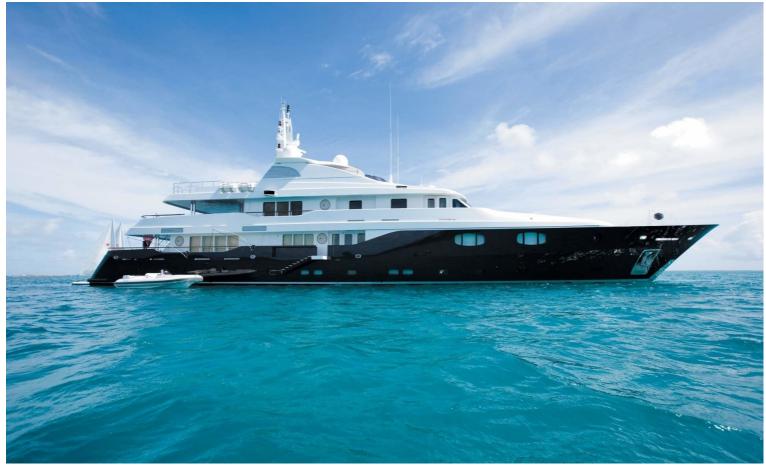

## M/Y ODESSA

Motor yacht ODESSA was designed by Ed Dubois and she offers the utmost in modern luxury and all the featured desired to enable a superbly enjoyable time onboard.

ODESSA's interior is effortlessly elegant, with a quiet sophistication pervading across the living areas and cabins, giving a relaxed feel throughout. She can accommodate up to 10 guests in 5 large staterooms in great comfort.