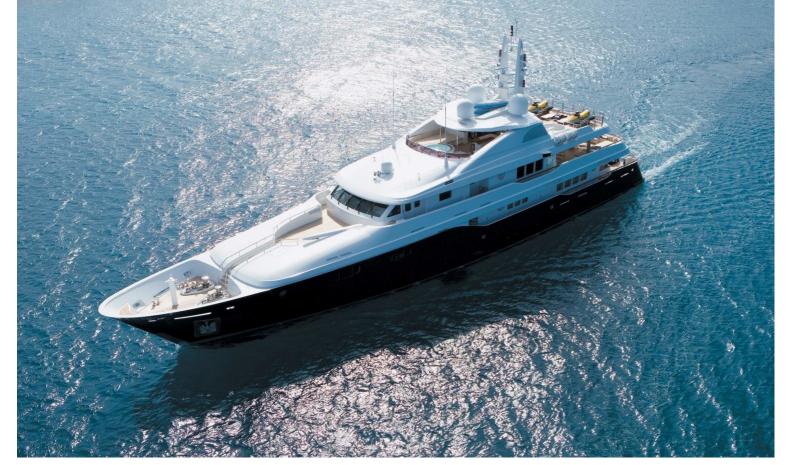

## M/Y ODESSA

Motor yacht ODESSA was designed by Ed Dubois and she offers the utmost in modern luxury and all the featured desired to enable a superbly enjoyable time onboard.

ODESSA's interior is effortlessly elegant, with a quiet sophistication pervading across the living areas and cabins, giving a relaxed feel throughout. She can accommodate up to 10 guests in 5 large staterooms in great comfort.

LENGTH

50m

GUESTS/CABINS

10/5

 $|\longleftrightarrow|$ 

BEAM

9.3m

NUMBER OF CREW