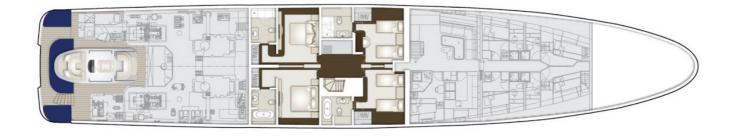

## M/Y ODESSA

Motor yacht ODESSA was designed by Ed Dubois and she offers the utmost in modern luxury and all the featured desired to enable a superbly enjoyable time onboard.

ODESSA's interior is effortlessly elegant, with a quiet sophistication pervading across the living areas and cabins, giving a relaxed feel throughout. She can accommodate up to 10 guests in 5 large staterooms in great comfort.

LENGTH

50m

GUESTS/CABINS

10/5

 $|\longleftrightarrow|$ 

BEAM

9.3m

NUMBER OF CREW