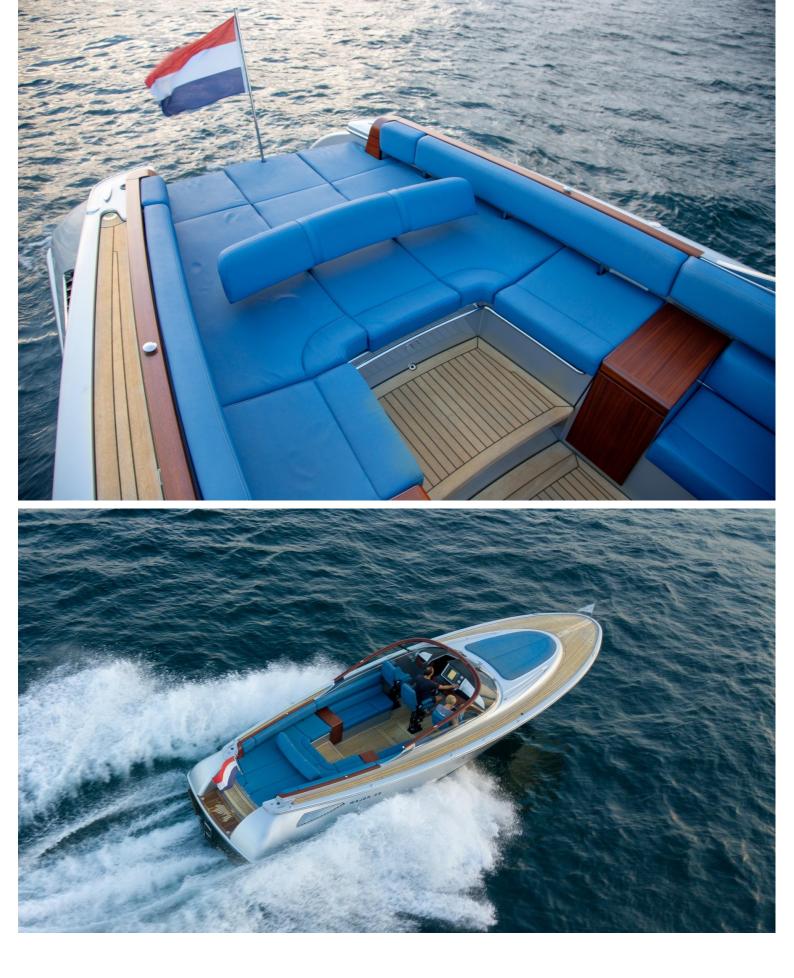

# WAJER 38

This tender/day boat is known for its superior handling, performance and comfort in a luxurious setting.

| $\overline{\mathbf{x}}$ | $\left \leftrightarrow\right $  | (* 24)            | <u>ھ</u>      |
|-------------------------|---------------------------------|-------------------|---------------|
| LENGTH<br>11.3m         | BEAM<br>3.7m                    | max speed<br>25kn | guests<br>140 |
| ŵ                       | \$                              |                   |               |
| shipyard<br>Wajer       | day charter rate<br>From 3,000€ |                   |               |