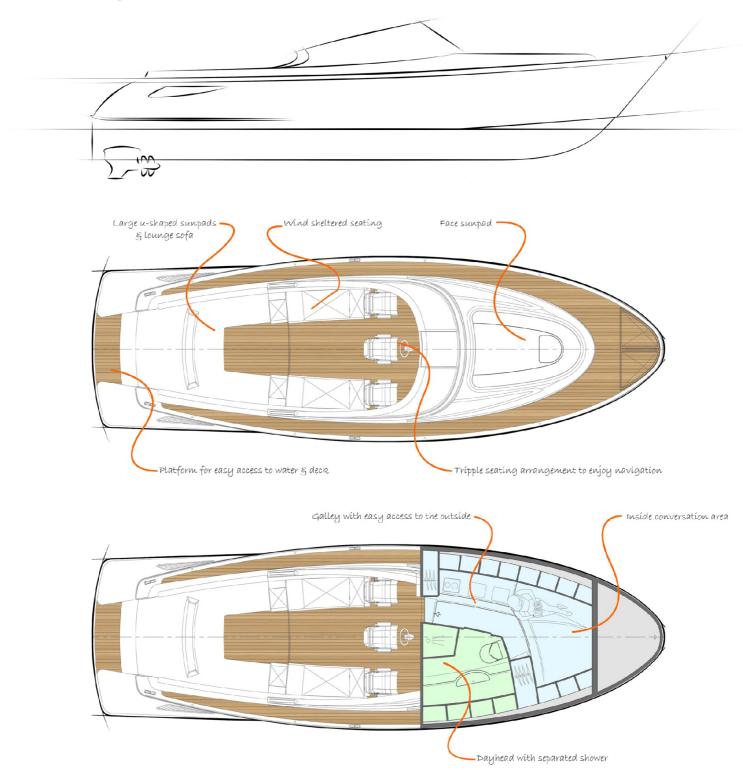

ed<br>25kn | guests<br>140 |
| ŵ                       | \$                              |                   |               |
| shipyard<br>Wajer       | day charter rate<br>From 3,000€ |                   |               |



#### **Technical specifications**

| Length over all: | 11,30 m | Project number: | #6697                 |
|------------------|---------|-----------------|-----------------------|
| Beam over all:   | 3,76 m  | Туре:           | Planing Motor Yacht   |
| Draft:           | 0,97 m  | Hull Type:      | Deep V                |
|                  |         | Materials:      | G.R.P.                |
|                  |         | Engines:        | 2x Volvo D4-DP 301 HP |
|                  |         |                 |                       |

### General Arrangement















#### FIND US

45 rue Grimaldi 98000 Monaco

Info@dynamiqbrokerage.com

© 2024 DYNAMIQ YACHTS, SARL. All rights reserved.