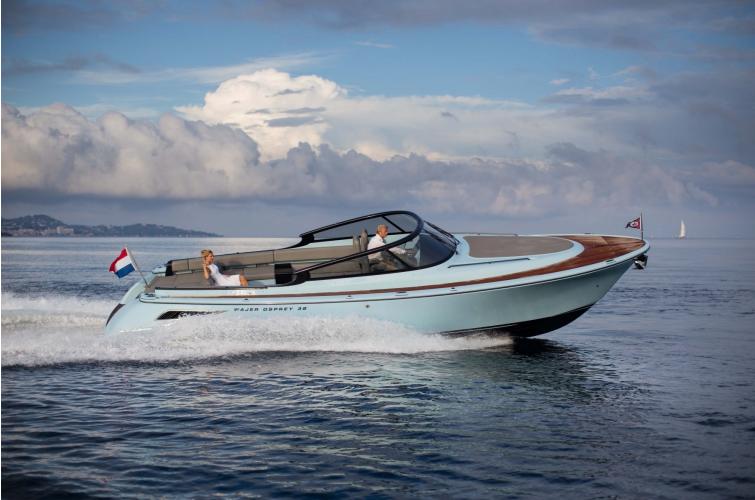

# WAJER 38

This tender/day boat is known for its superior handling, performance and comfort in a luxurious setting.

| $\overline{\mathbf{x}}$ | $\left \leftrightarrow\right $  | (* 24)            | <u>ھ</u>      |
|-------------------------|---------------------------------|-------------------|---------------|
| LENGTH<br>11.3m         | BEAM<br>3.7m                    | max speed<br>25kn | guests<br>140 |
| ŵ                       | \$                              |                   |               |
| shipyard<br>Wajer       | day charter rate<br>From 3,000€ |                   |               |