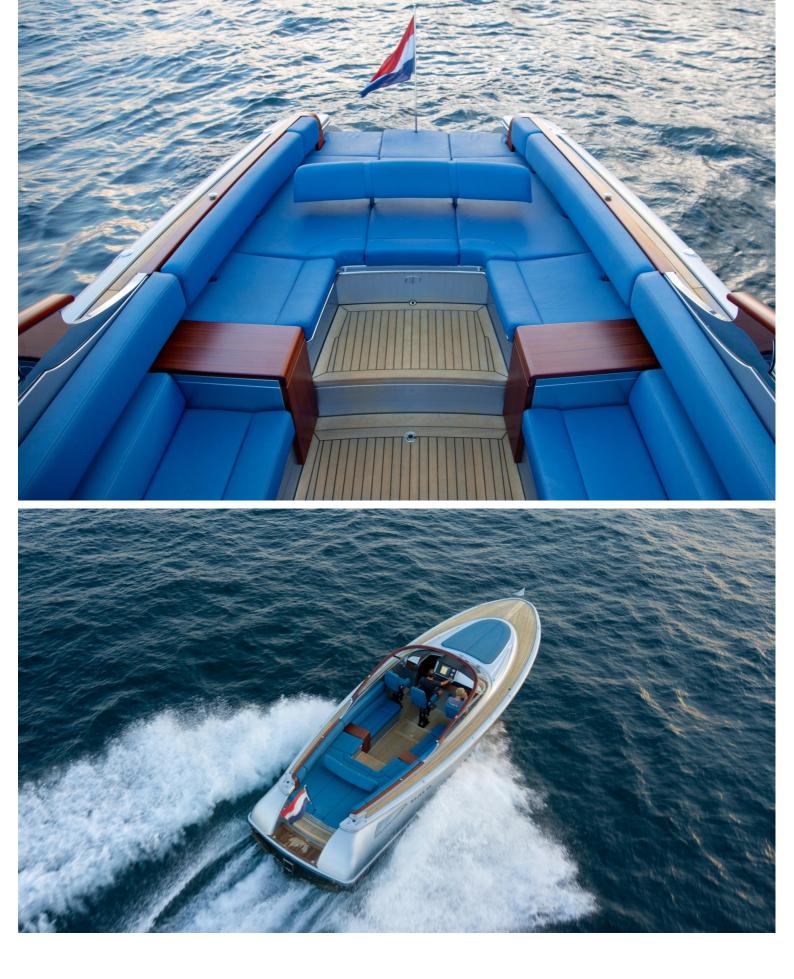

# WAJER 38

This tender/day boat is known for its superior handling, performance and comfort in a luxurious setting.

| $\overline{\mathbf{x}}$ | $\left \leftrightarrow\right $  | (* 24)            | <u>ھ</u>      |
|-------------------------|---------------------------------|-------------------|---------------|
| LENGTH<br>11.3m         | BEAM<br>3.7m                    | max speed<br>25kn | guests<br>140 |
| ŵ                       | \$                              |                   |               |
| shipyard<br>Wajer       | day charter rate<br>From 3,000€ |                   |               |