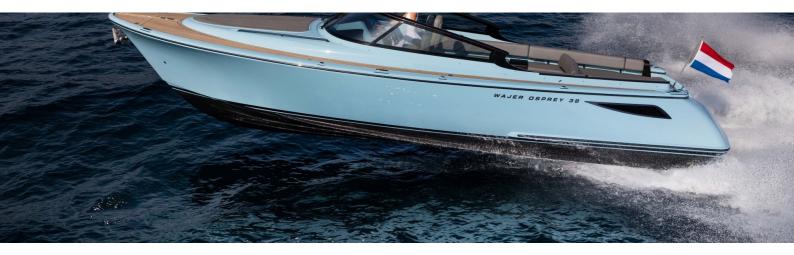

# WAJER 38

This tender/day boat is known for its superior handling, performance and comfort in a luxurious setting.

| $\overline{\mathbf{x}}$ | $\left \leftrightarrow\right $  | (* 24)            | <u>ھ</u>      |
|-------------------------|---------------------------------|-------------------|---------------|
| LENGTH<br>11.3m         | BEAM<br>3.7m                    | max speed<br>25kn | guests<br>140 |
| ŵ                       | \$                              |                   |               |
| shipyard<br>Wajer       | day charter rate<br>From 3,000€ |                   |               |