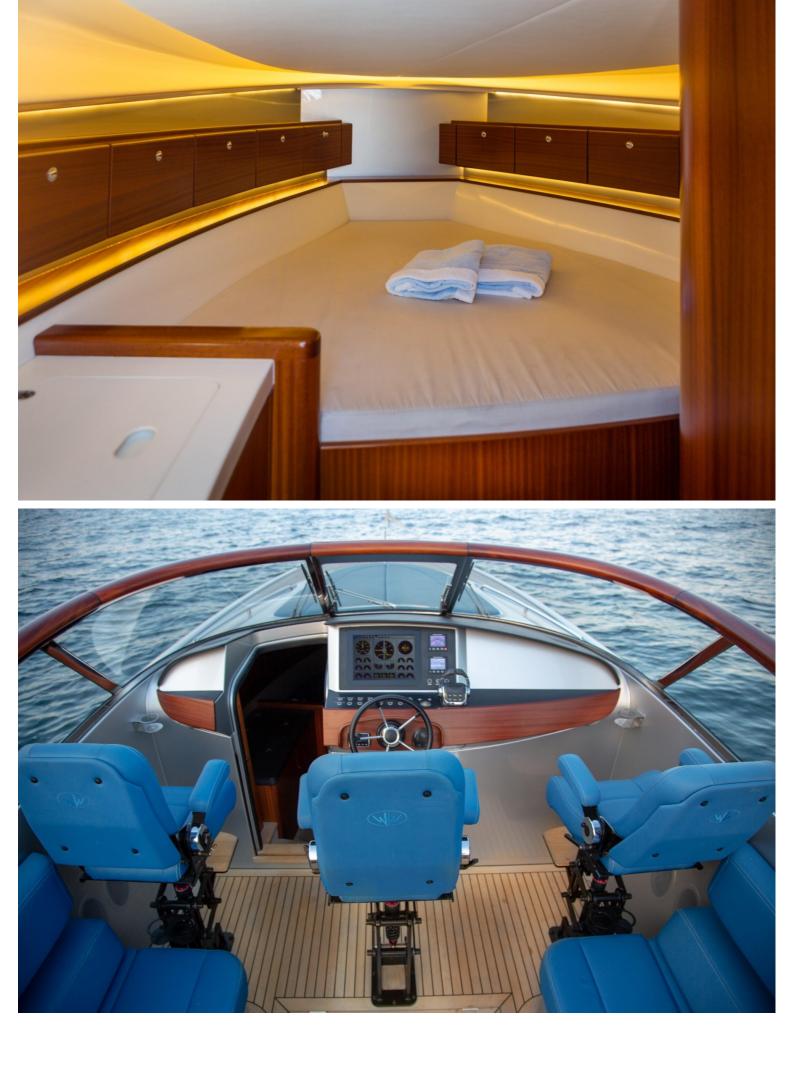

# WAJER 38

This tender/day boat is known for its superior handling, performance and comfort in a luxurious setting.

| $\overline{\mathbf{x}}$ | $\left \leftrightarrow\right $  | (* 24)            | <u>ھ</u>      |
|-------------------------|---------------------------------|-------------------|---------------|
| LENGTH<br>11.3m         | BEAM<br>3.7m                    | max speed<br>25kn | guests<br>140 |
| ŵ                       | \$                              |                   |               |
| shipyard<br>Wajer       | day charter rate<br>From 3,000€ |                   |               |