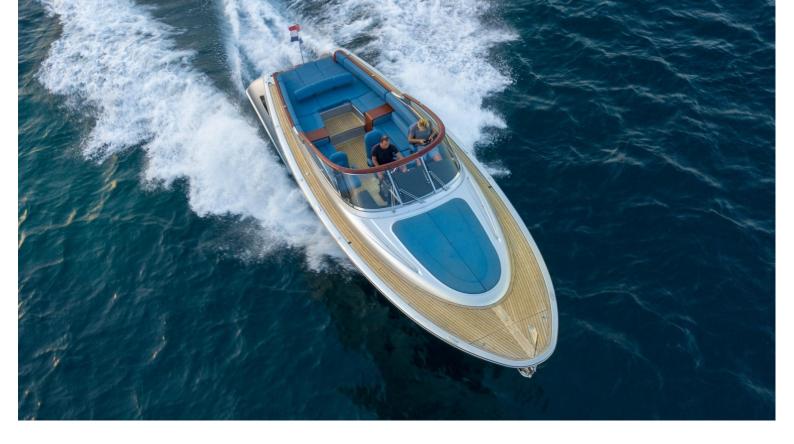

# WAJER 38

This tender/day boat is known for its superior handling, performance and comfort in a luxurious setting.

| $\overline{\mathbf{x}}$ | $\left \leftrightarrow\right $  | (* 24)            | <u>ھ</u>      |
|-------------------------|---------------------------------|-------------------|---------------|
| LENGTH<br>11.3m         | BEAM<br>3.7m                    | max speed<br>25kn | guests<br>140 |
| ŵ                       | \$                              |                   |               |
| shipyard<br>Wajer       | day charter rate<br>From 3,000€ |                   |               |