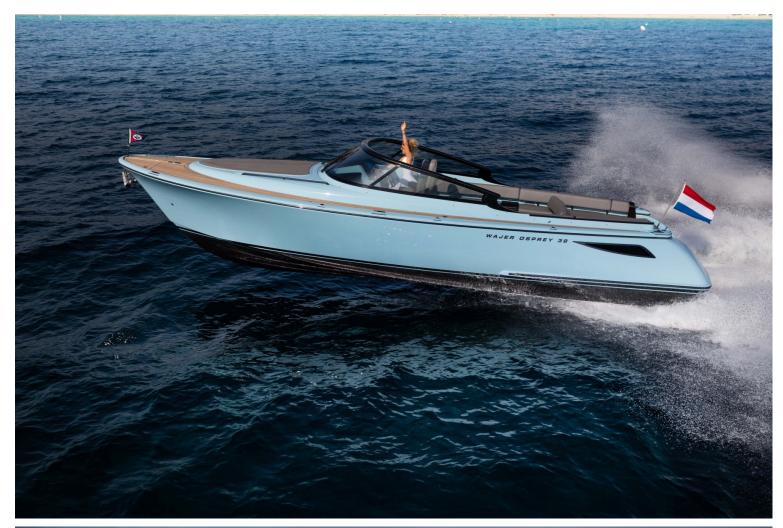

# WAJER 38

This tender/day boat is known for its superior handling, performance and comfort in a luxurious setting.

| $\overline{\mathbf{x}}$ | $\left \leftrightarrow\right $  | (* 24)            | <u>ھ</u>      |
|-------------------------|---------------------------------|-------------------|---------------|
| LENGTH<br>11.3m         | BEAM<br>3.7m                    | max speed<br>25kn | guests<br>140 |
| ŵ                       | \$                              |                   |               |
| shipyard<br>Wajer       | day charter rate<br>From 3,000€ |                   |               |