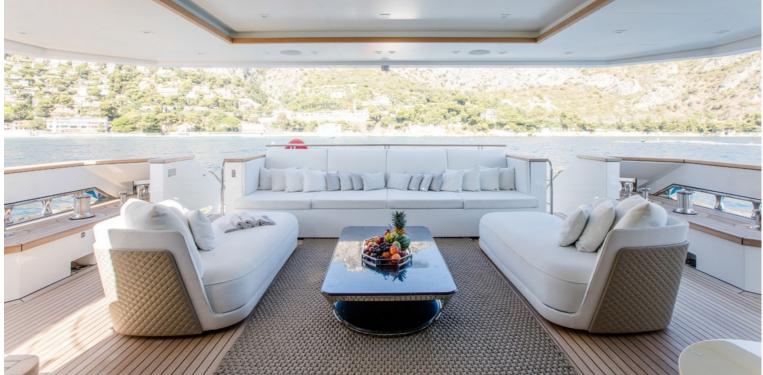

## M/Y K

K's distinctive lines are a perfect combination between her sporty appearance & spacious interior. The main salon is well-appointed with exclusive Fendi & Bentley furniture and features large sliding doors on either side that lead out onto two folding balconies. With a full beam master stateroom on the main deck and four staterooms on the lower deck including a convertible VIP stateroom, K accommodates 11 guests in 5 comfortable cabins.