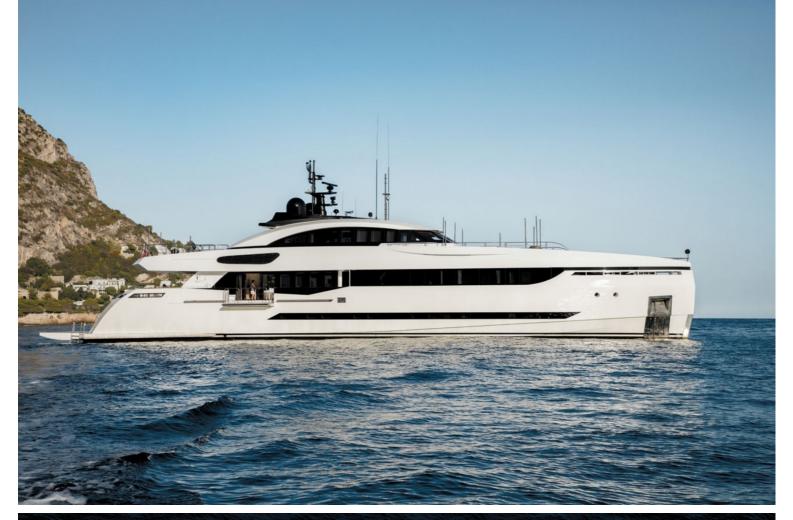

## M/Y K

K's distinctive lines are a perfect combination between her sporty appearance & spacious interior. The main salon is well-appointed with exclusive Fendi & Bentley furniture and features large sliding doors on either side that lead out onto two folding balconies. With a full beam master stateroom on the main deck and four staterooms on the lower deck including a convertible VIP stateroom, K accommodates 11 guests in 5 comfortable cabins.

 $\overline{\downarrow}$ 

LENGTH

40m

GUESTS/CABINS

11/5

 $|\longleftrightarrow|$ 

BEAM

8.14m