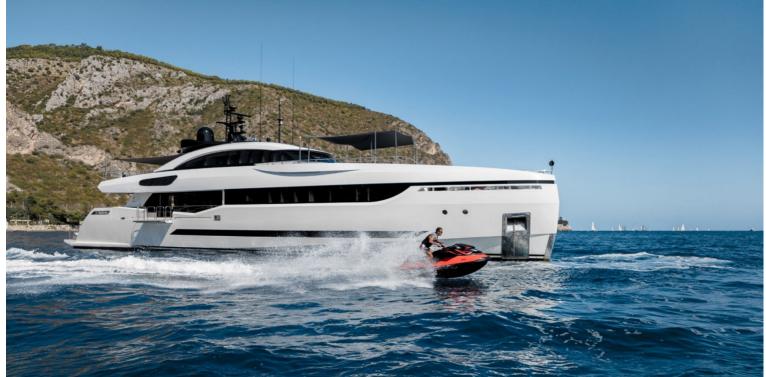

## M/Y K

K's distinctive lines are a perfect combination between her sporty appearance & spacious interior. The main salon is well-appointed with exclusive Fendi & Bentley furniture and features large sliding doors on either side that lead out onto two folding balconies. With a full beam master stateroom on the main deck and four staterooms on the lower deck including a convertible VIP stateroom, K accommodates 11 guests in 5 comfortable cabins.