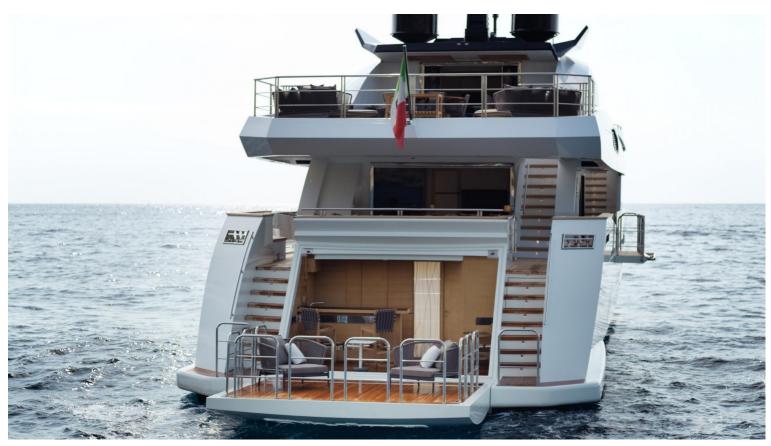

## M/Y K

K's distinctive lines are a perfect combination between her sporty appearance & spacious interior. The main salon is well-appointed with exclusive Fendi & Bentley furniture and features large sliding doors on either side that lead out onto two folding balconies. With a full beam master stateroom on the main deck and four staterooms on the lower deck including a convertible VIP stateroom, K accommodates 11 guests in 5 comfortable cabins.