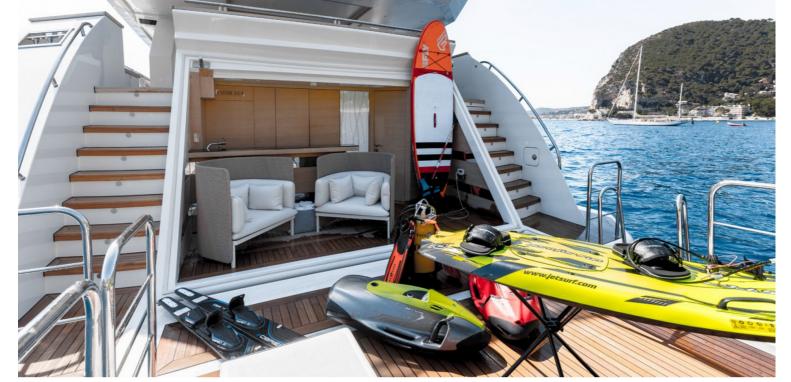

## M/Y K

K's distinctive lines are a perfect combination between her sporty appearance & spacious interior. The main salon is well-appointed with exclusive Fendi & Bentley furniture and features large sliding doors on either side that lead out onto two folding balconies. With a full beam master stateroom on the main deck and four staterooms on the lower deck including a convertible VIP stateroom, K accommodates 11 guests in 5 comfortable cabins.