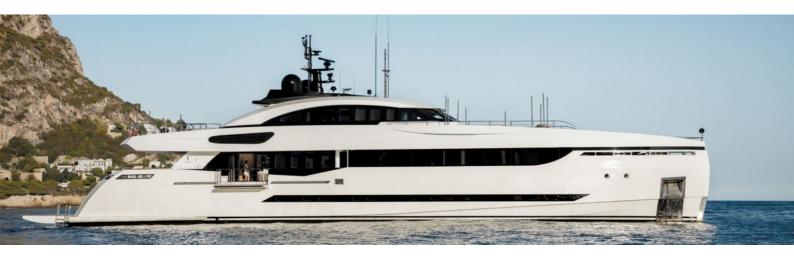

## M/Y K

K's distinctive lines are a perfect combination between her sporty appearance & spacious interior. The main salon is well-appointed with exclusive Fendi & Bentley furniture and features large sliding doors on either side that lead out onto two folding balconies. With a full beam master stateroom on the main deck and four staterooms on the lower deck including a convertible VIP stateroom, K accommodates 11 guests in 5 comfortable cabins.