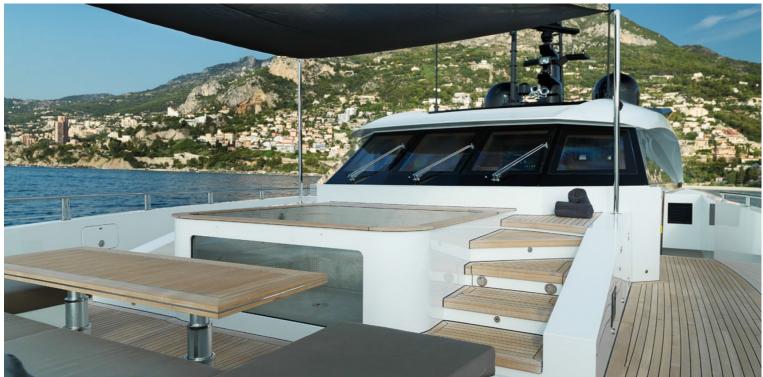

## M/Y K

K's distinctive lines are a perfect combination between her sporty appearance & spacious interior. The main salon is well-appointed with exclusive Fendi & Bentley furniture and features large sliding doors on either side that lead out onto two folding balconies. With a full beam master stateroom on the main deck and four staterooms on the lower deck including a convertible VIP stateroom, K accommodates 11 guests in 5 comfortable cabins.