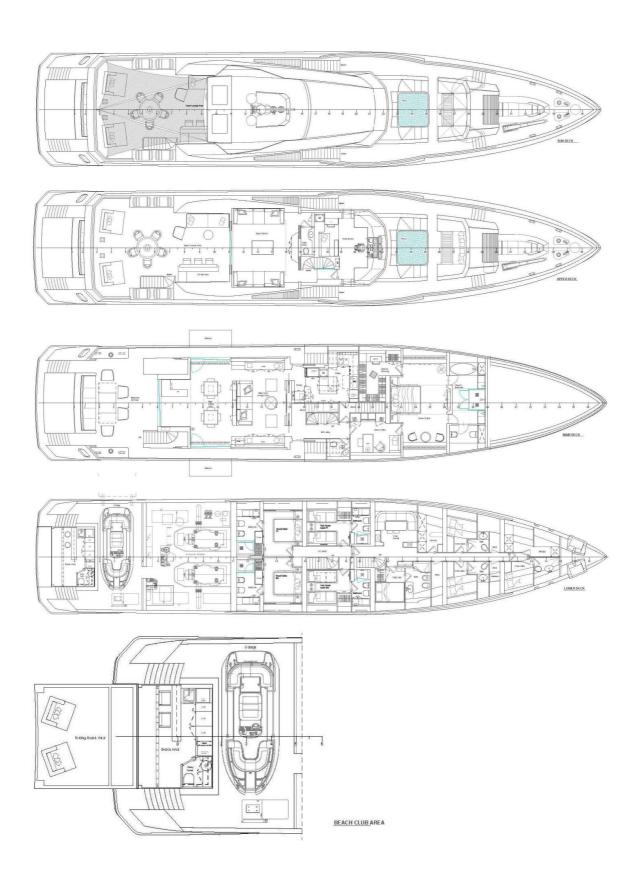

## M/Y K

K's distinctive lines are a perfect combination between her sporty appearance & spacious interior. The main salon is well-appointed with exclusive Fendi & Bentley furniture and features large sliding doors on either side that lead out onto two folding balconies. With a full beam master stateroom on the main deck and four staterooms on the lower deck including a convertible VIP stateroom, K accommodates 11 guests in 5 comfortable cabins.

 $\overline{\downarrow}$ 

LENGTH

40m

GUESTS/CABINS

11/5

 $|\longleftrightarrow|$ 

BEAM

8.14m