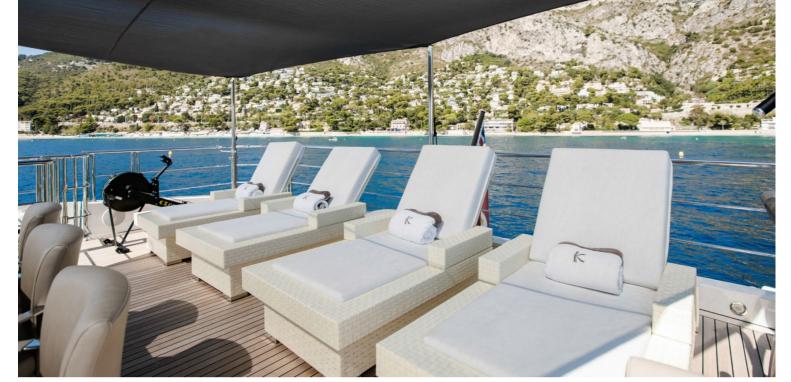

## M/Y K

K's distinctive lines are a perfect combination between her sporty appearance & spacious interior. The main salon is well-appointed with exclusive Fendi & Bentley furniture and features large sliding doors on either side that lead out onto two folding balconies. With a full beam master stateroom on the main deck and four staterooms on the lower deck including a convertible VIP stateroom, K accommodates 11 guests in 5 comfortable cabins.