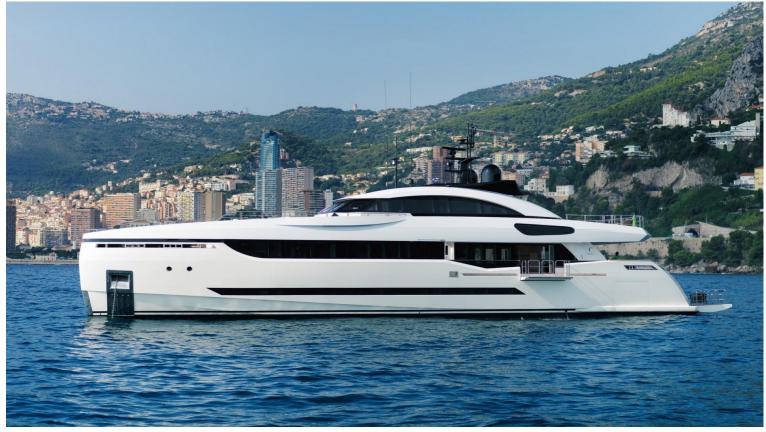

## M/Y K

K's distinctive lines are a perfect combination between her sporty appearance & spacious interior. The main salon is well-appointed with exclusive Fendi & Bentley furniture and features large sliding doors on either side that lead out onto two folding balconies. With a full beam master stateroom on the main deck and four staterooms on the lower deck including a convertible VIP stateroom, K accommodates 11 guests in 5 comfortable cabins.