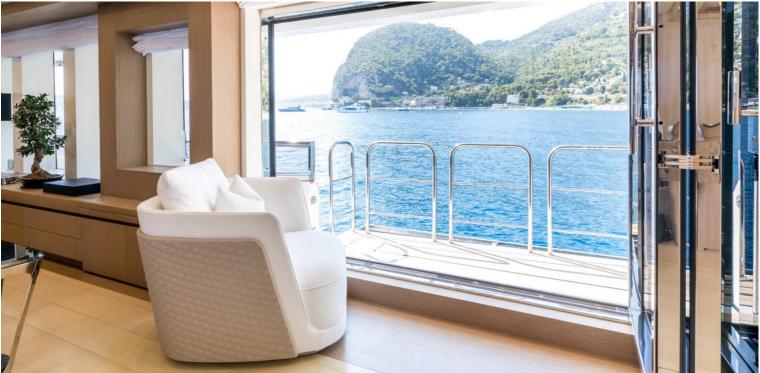

## M/Y K

K's distinctive lines are a perfect combination between her sporty appearance & spacious interior. The main salon is well-appointed with exclusive Fendi & Bentley furniture and features large sliding doors on either side that lead out onto two folding balconies. With a full beam master stateroom on the main deck and four staterooms on the lower deck including a convertible VIP stateroom, K accommodates 11 guests in 5 comfortable cabins.