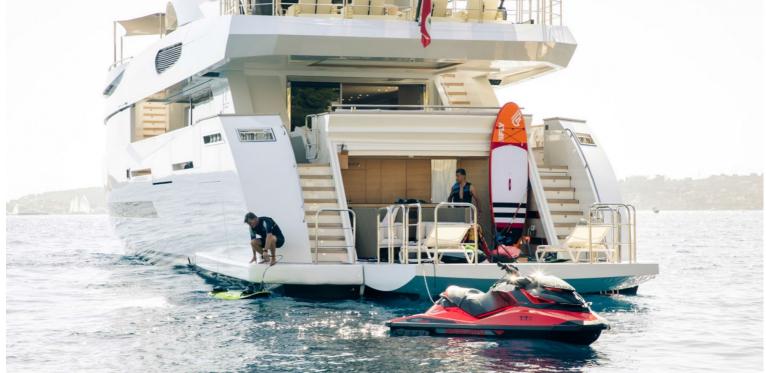

## M/Y K

K's distinctive lines are a perfect combination between her sporty appearance & spacious interior. The main salon is well-appointed with exclusive Fendi & Bentley furniture and features large sliding doors on either side that lead out onto two folding balconies. With a full beam master stateroom on the main deck and four staterooms on the lower deck including a convertible VIP stateroom, K accommodates 11 guests in 5 comfortable cabins.