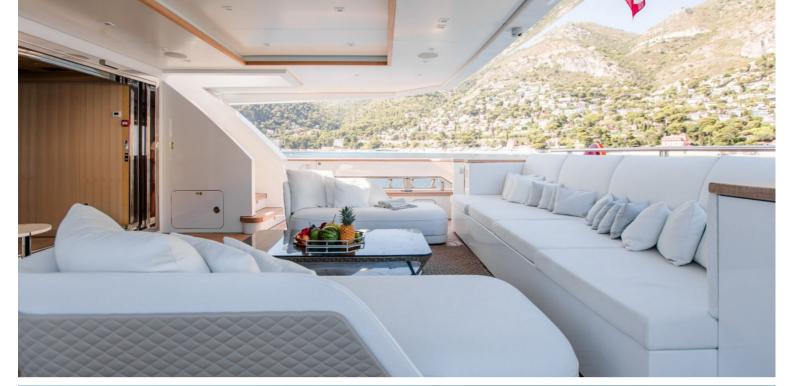

## M/Y K

K's distinctive lines are a perfect combination between her sporty appearance & spacious interior. The main salon is well-appointed with exclusive Fendi & Bentley furniture and features large sliding doors on either side that lead out onto two folding balconies. With a full beam master stateroom on the main deck and four staterooms on the lower deck including a convertible VIP stateroom, K accommodates 11 guests in 5 comfortable cabins.