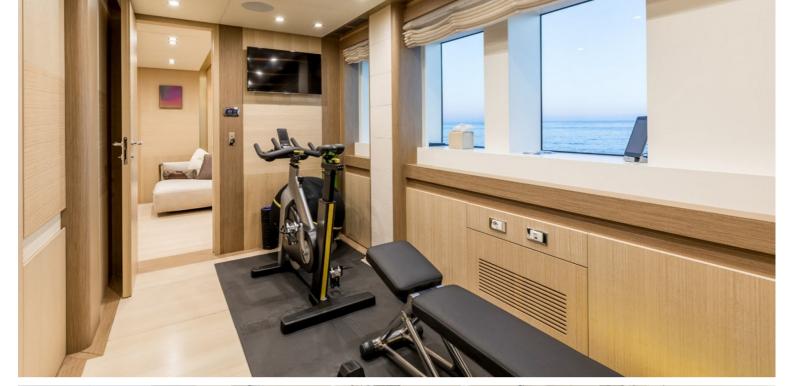

## M/Y K

K's distinctive lines are a perfect combination between her sporty appearance & spacious interior. The main salon is well-appointed with exclusive Fendi & Bentley furniture and features large sliding doors on either side that lead out onto two folding balconies. With a full beam master stateroom on the main deck and four staterooms on the lower deck including a convertible VIP stateroom, K accommodates 11 guests in 5 comfortable cabins.