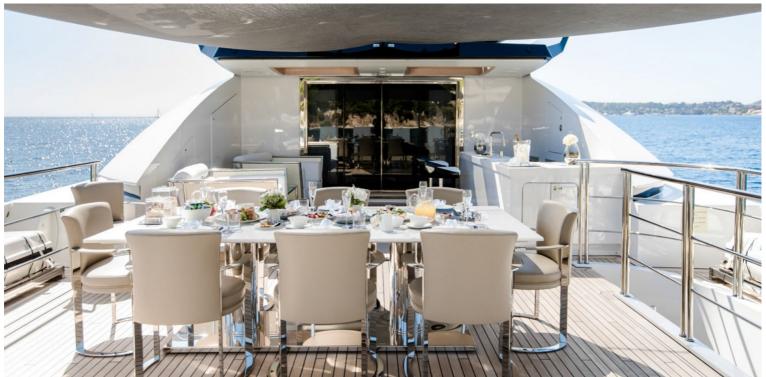

## M/Y K

K's distinctive lines are a perfect combination between her sporty appearance & spacious interior. The main salon is well-appointed with exclusive Fendi & Bentley furniture and features large sliding doors on either side that lead out onto two folding balconies. With a full beam master stateroom on the main deck and four staterooms on the lower deck including a convertible VIP stateroom, K accommodates 11 guests in 5 comfortable cabins.