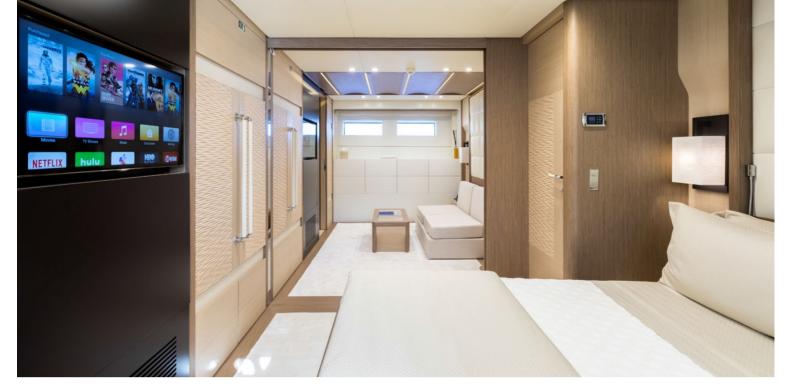

## M/Y K

K's distinctive lines are a perfect combination between her sporty appearance & spacious interior. The main salon is well-appointed with exclusive Fendi & Bentley furniture and features large sliding doors on either side that lead out onto two folding balconies. With a full beam master stateroom on the main deck and four staterooms on the lower deck including a convertible VIP stateroom, K accommodates 11 guests in 5 comfortable cabins.