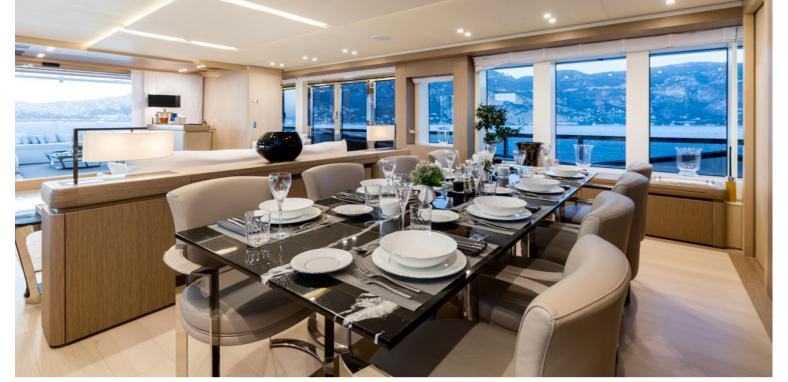

## M/Y K

K's distinctive lines are a perfect combination between her sporty appearance & spacious interior. The main salon is well-appointed with exclusive Fendi & Bentley furniture and features large sliding doors on either side that lead out onto two folding balconies. With a full beam master stateroom on the main deck and four staterooms on the lower deck including a convertible VIP stateroom, K accommodates 11 guests in 5 comfortable cabins.