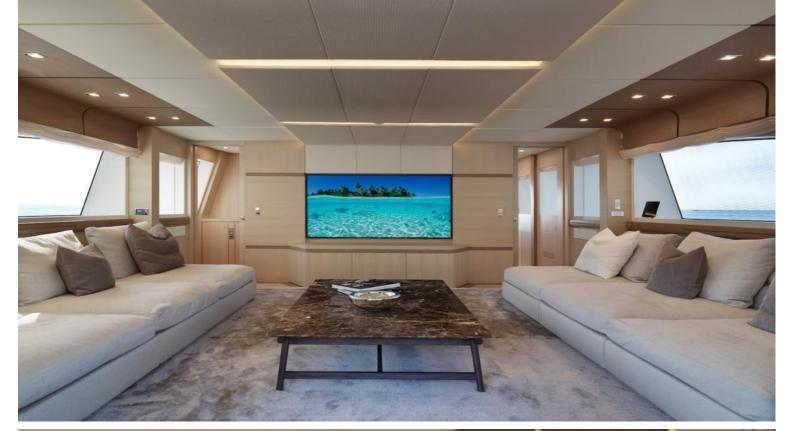

## M/Y K

K's distinctive lines are a perfect combination between her sporty appearance & spacious interior. The main salon is well-appointed with exclusive Fendi & Bentley furniture and features large sliding doors on either side that lead out onto two folding balconies. With a full beam master stateroom on the main deck and four staterooms on the lower deck including a convertible VIP stateroom, K accommodates 11 guests in 5 comfortable cabins.