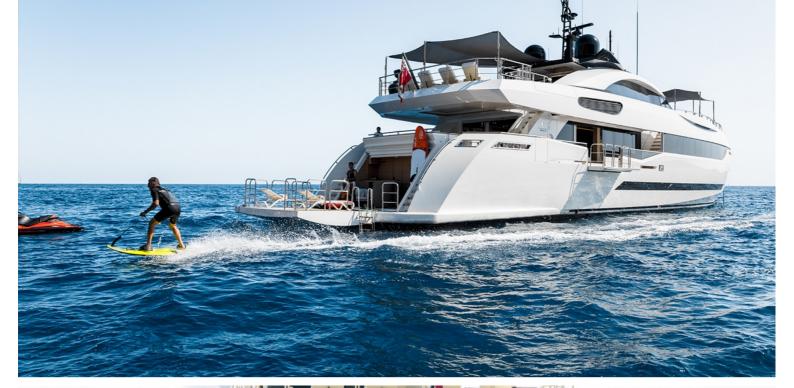

## M/Y K

K's distinctive lines are a perfect combination between her sporty appearance & spacious interior. The main salon is well-appointed with exclusive Fendi & Bentley furniture and features large sliding doors on either side that lead out onto two folding balconies. With a full beam master stateroom on the main deck and four staterooms on the lower deck including a convertible VIP stateroom, K accommodates 11 guests in 5 comfortable cabins.