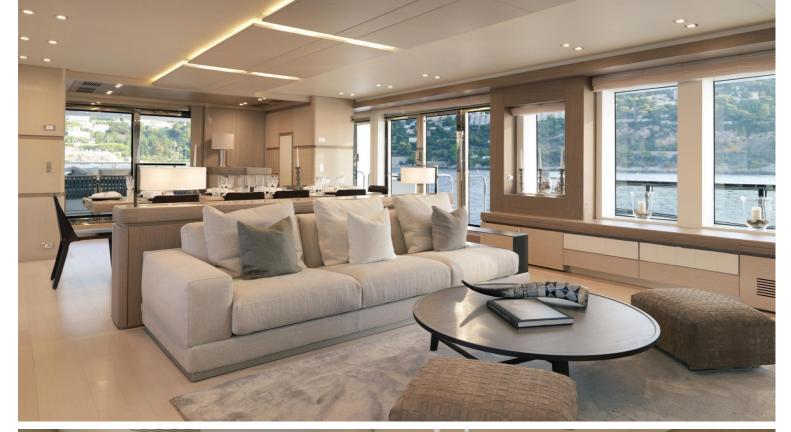

## M/Y K

K's distinctive lines are a perfect combination between her sporty appearance & spacious interior. The main salon is well-appointed with exclusive Fendi & Bentley furniture and features large sliding doors on either side that lead out onto two folding balconies. With a full beam master stateroom on the main deck and four staterooms on the lower deck including a convertible VIP stateroom, K accommodates 11 guests in 5 comfortable cabins.