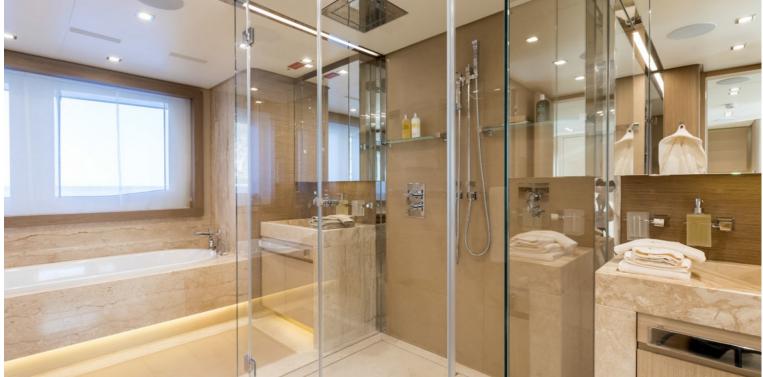

## M/Y K

K's distinctive lines are a perfect combination between her sporty appearance & spacious interior. The main salon is well-appointed with exclusive Fendi & Bentley furniture and features large sliding doors on either side that lead out onto two folding balconies. With a full beam master stateroom on the main deck and four staterooms on the lower deck including a convertible VIP stateroom, K accommodates 11 guests in 5 comfortable cabins.