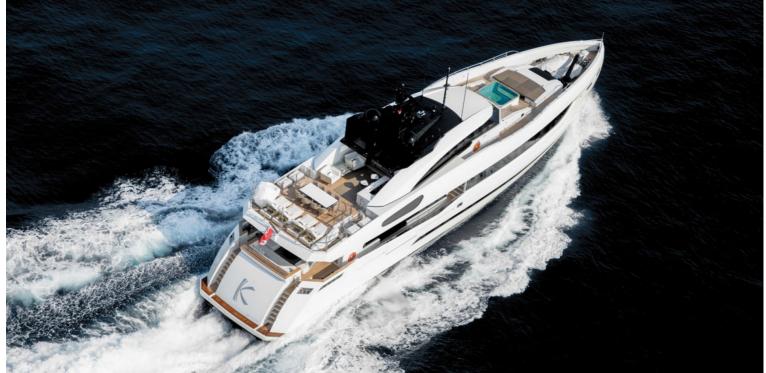

## M/Y K

K's distinctive lines are a perfect combination between her sporty appearance & spacious interior. The main salon is well-appointed with exclusive Fendi & Bentley furniture and features large sliding doors on either side that lead out onto two folding balconies. With a full beam master stateroom on the main deck and four staterooms on the lower deck including a convertible VIP stateroom, K accommodates 11 guests in 5 comfortable cabins.