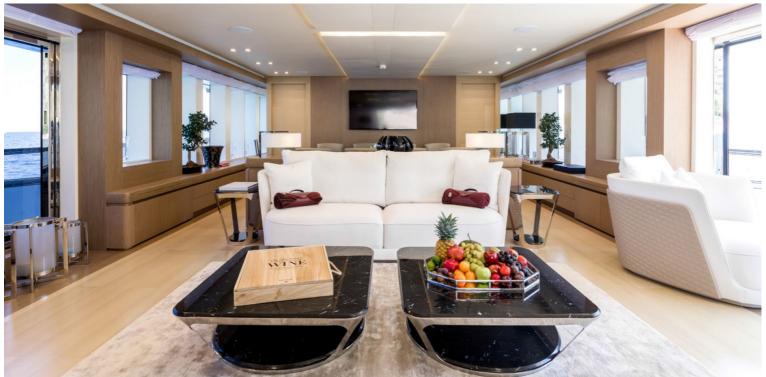

## M/Y K

K's distinctive lines are a perfect combination between her sporty appearance & spacious interior. The main salon is well-appointed with exclusive Fendi & Bentley furniture and features large sliding doors on either side that lead out onto two folding balconies. With a full beam master stateroom on the main deck and four staterooms on the lower deck including a convertible VIP stateroom, K accommodates 11 guests in 5 comfortable cabins.