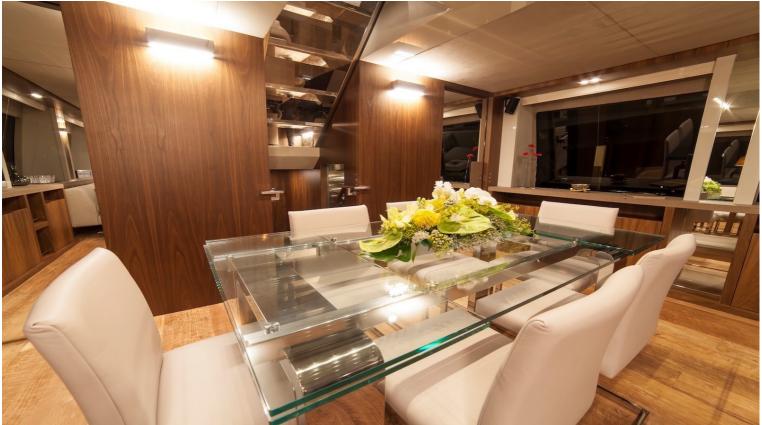

## M/Y SEATALY

Seataly features a white superstructure, striking lines and can cruise up to 24 knots. Her interiors have a cool and contemporary feel with classic beige soft furnishings and a pop of color to complement the vintage teak floors.

Seataly is a very eco-friendly yacht making use of recycled vintage wood flooring and engines designed for reduced emissions. Her vintage regenerated teak is made out of recycled boards, typically used in Javanese houses 100 to 150 years ago. Seataly's interior configuration has been designed to comfortably accommodate up to 10 guests in 5 double cabins.