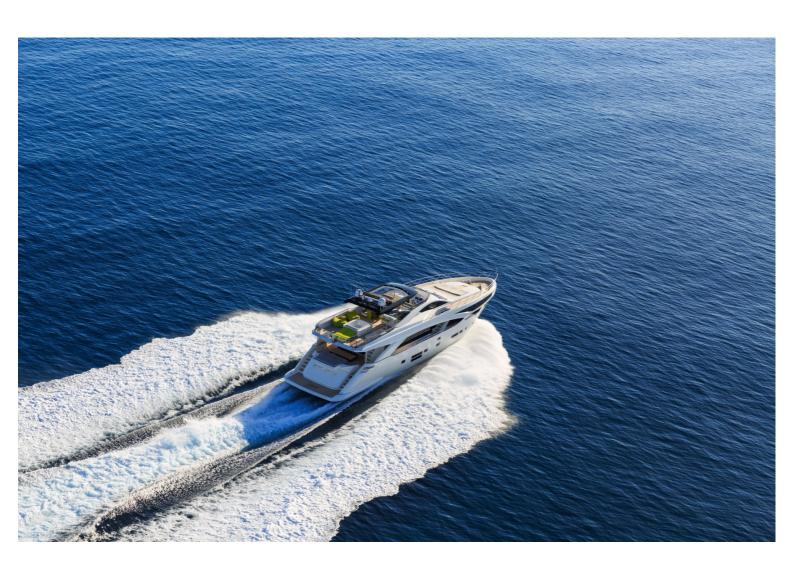

## M/Y SEATALY

Seataly features a white superstructure, striking lines and can cruise up to 24 knots. Her interiors have a cool and contemporary feel with classic beige soft furnishings and a pop of color to complement the vintage teak floors.