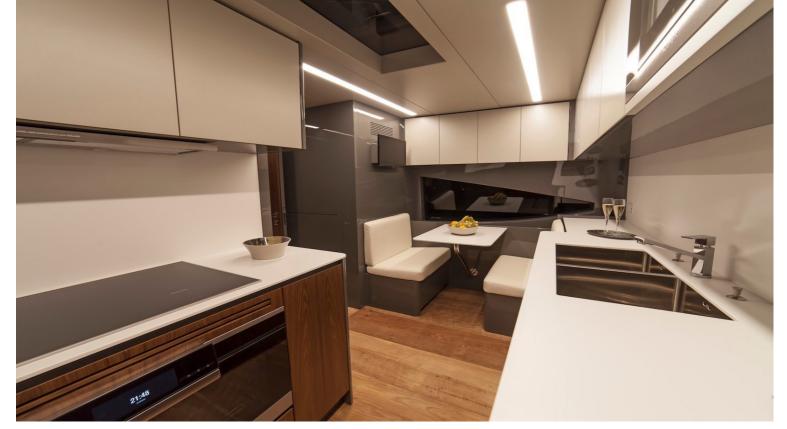

## M/Y SEATALY

Seataly features a white superstructure, striking lines and can cruise up to 24 knots. Her interiors have a cool and contemporary feel with classic beige soft furnishings and a pop of color to complement the vintage teak floors.

Seataly is a very eco-friendly yacht making use of recycled vintage wood flooring and engines designed for reduced emissions. Her vintage regenerated teak is made out of recycled boards, typically used in Javanese houses 100 to 150 years ago. Seataly's interior configuration has been designed to comfortably accommodate up to 10 guests in 5 double cabins.