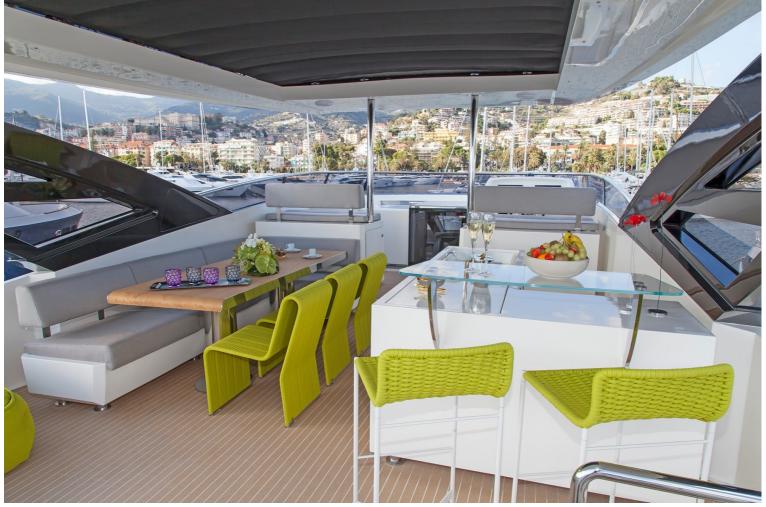

## M/Y SEATALY

Seataly features a white superstructure, striking lines and can cruise up to 24 knots. Her interiors have a cool and contemporary feel with classic beige soft furnishings and a pop of color to complement the vintage teak floors.

Seataly is a very eco-friendly yacht making use of recycled vintage wood flooring and engines designed for reduced emissions. Her vintage regenerated teak is made out of recycled boards, typically used in Javanese houses 100 to 150 years ago. Seataly's interior configuration has been designed to comfortably accommodate up to 10 guests in 5 double cabins.