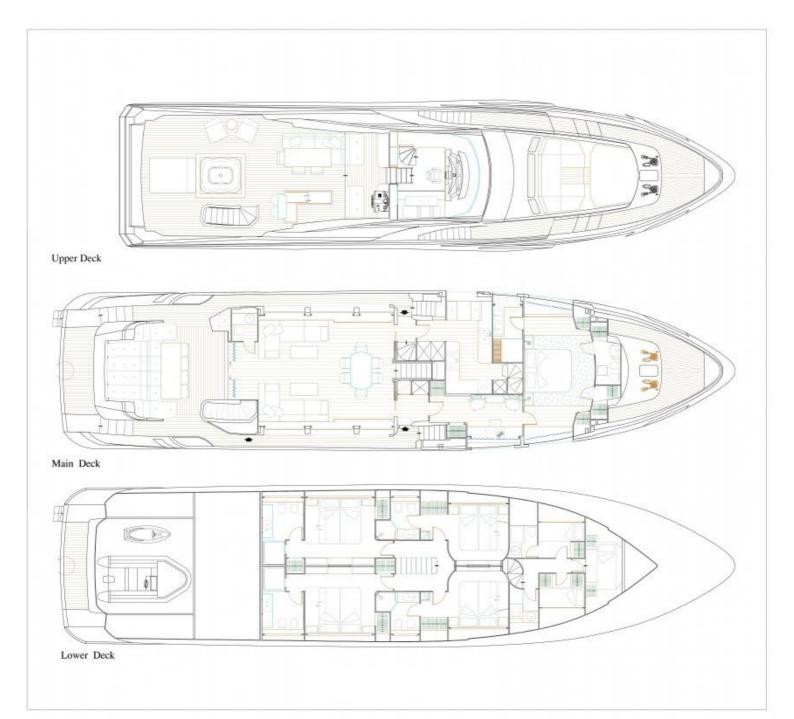

Seataly is a very eco-friendly yacht making use of recycled vintage wood flooring and engines designed for reduced emissions. Her vintage regenerated teak is made out of recycled boards, typically used in Javanese houses 100 to 150 years ago. Seataly's interior configuration has been designed to comfortably accommodate up to 10 guests in 5 double cabins.