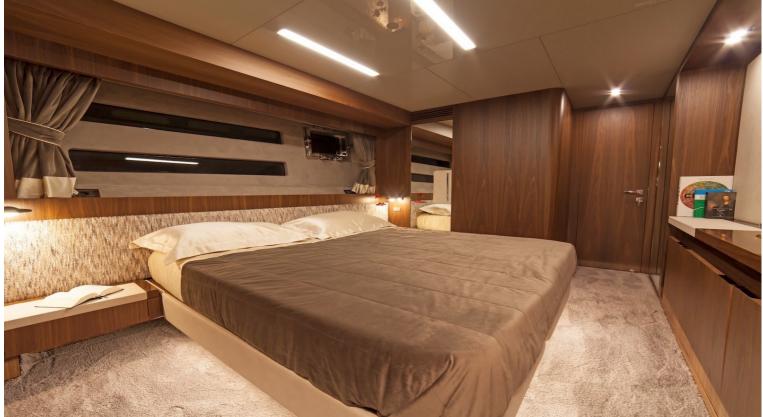

Seataly is a very eco-friendly yacht making use of recycled vintage wood flooring and engines designed for reduced emissions. Her vintage regenerated teak is made out of recycled boards, typically used in Javanese houses 100 to 150 years ago. Seataly's interior configuration has been designed to comfortably accommodate up to 10 guests in 5 double cabins.