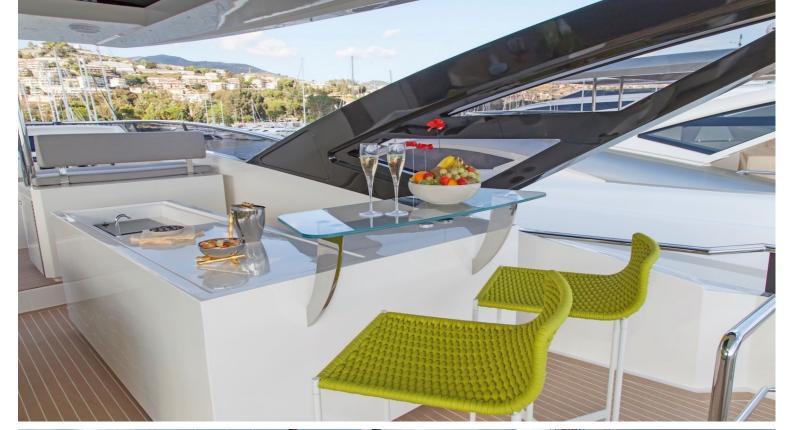

## M/Y SEATALY

Seataly features a white superstructure, striking lines and can cruise up to 24 knots. Her interiors have a cool and contemporary feel with classic beige soft furnishings and a pop of color to complement the vintage teak floors.

Seataly is a very eco-friendly yacht making use of recycled vintage wood flooring and engines designed for reduced emissions. Her vintage regenerated teak is made out of recycled boards, typically used in Javanese houses 100 to 150 years ago. Seataly's interior configuration has been designed to comfortably accommodate up to 10 guests in 5 double cabins.