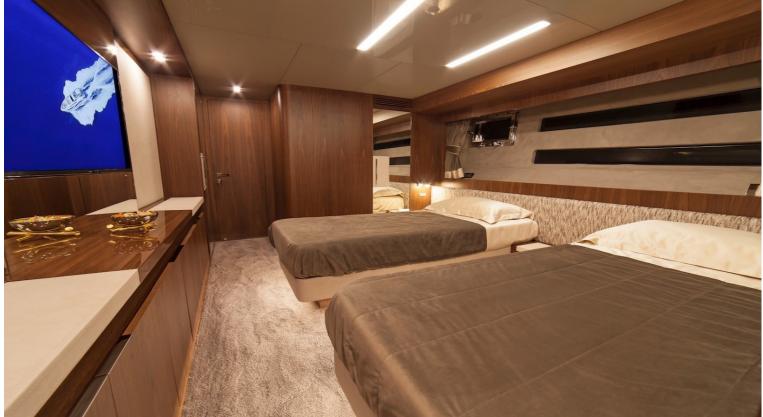

## M/Y SEATALY

Seataly features a white superstructure, striking lines and can cruise up to 24 knots. Her interiors have a cool and contemporary feel with classic beige soft furnishings and a pop of color to complement the vintage teak floors.

Seataly is a very eco-friendly yacht making use of recycled vintage wood flooring and engines designed for reduced emissions. Her vintage regenerated teak is made out of recycled boards, typically used in Javanese houses 100 to 150 years ago. Seataly's interior configuration has been designed to comfortably accommodate up to 10 guests in 5 double cabins.