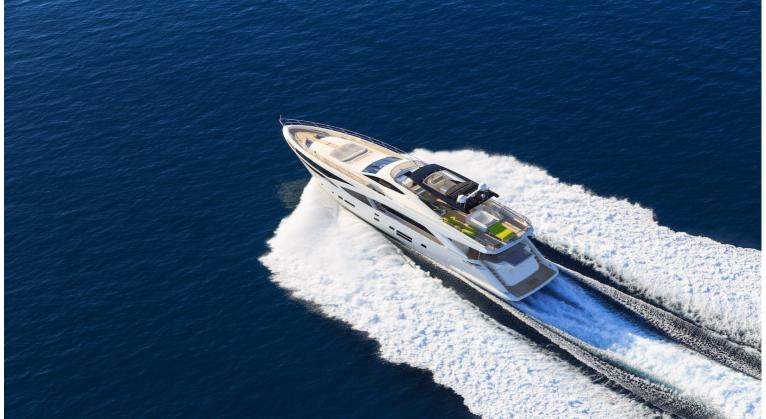

## M/Y SEATALY

Seataly features a white superstructure, striking lines and can cruise up to 24 knots. Her interiors have a cool and contemporary feel with classic beige soft furnishings and a pop of color to complement the vintage teak floors.