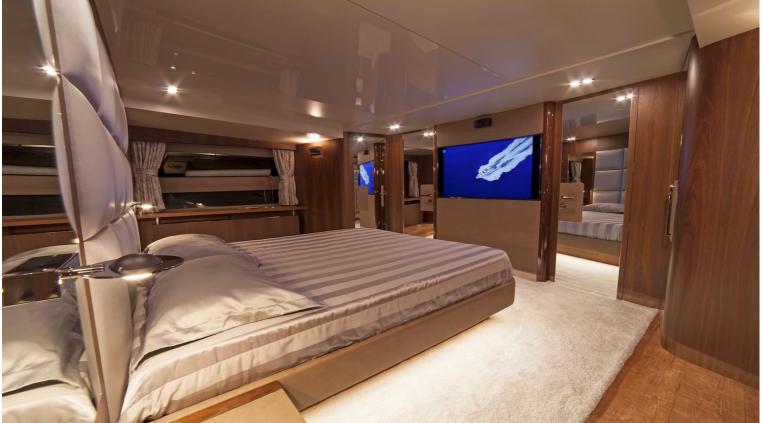

## M/Y SEATALY

Seataly features a white superstructure, striking lines and can cruise up to 24 knots. Her interiors have a cool and contemporary feel with classic beige soft furnishings and a pop of color to complement the vintage teak floors.

Seataly is a very eco-friendly yacht making use of recycled vintage wood flooring and engines designed for reduced emissions. Her vintage regenerated teak is made out of recycled boards, typically used in Javanese houses 100 to 150 years ago. Seataly's interior configuration has been designed to comfortably accommodate up to 10 guests in 5 double cabins.