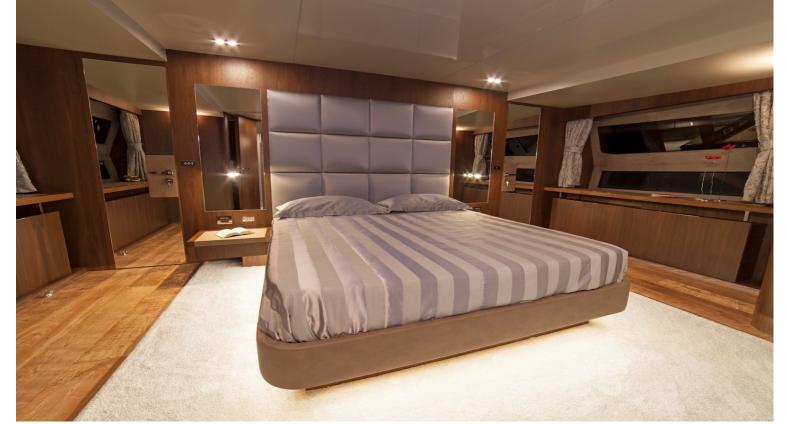

## M/Y SEATALY

Seataly features a white superstructure, striking lines and can cruise up to 24 knots. Her interiors have a cool and contemporary feel with classic beige soft furnishings and a pop of color to complement the vintage teak floors.

Seataly is a very eco-friendly yacht making use of recycled vintage wood flooring and engines designed for reduced emissions. Her vintage regenerated teak is made out of recycled boards, typically used in Javanese houses 100 to 150 years ago. Seataly's interior configuration has been designed to comfortably accommodate up to 10 guests in 5 double cabins.