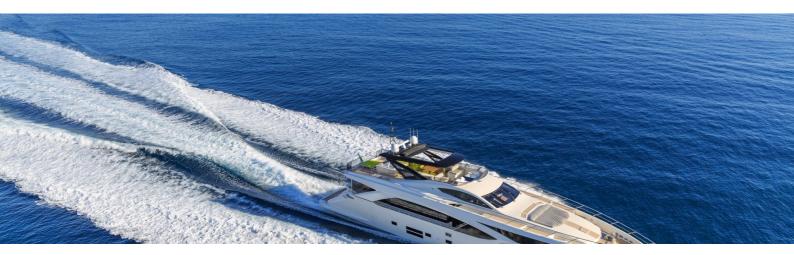

## M/Y SEATALY

Seataly features a white superstructure, striking lines and can cruise up to 24 knots. Her interiors have a cool and contemporary feel with classic beige soft furnishings and a pop of color to complement the vintage teak floors.