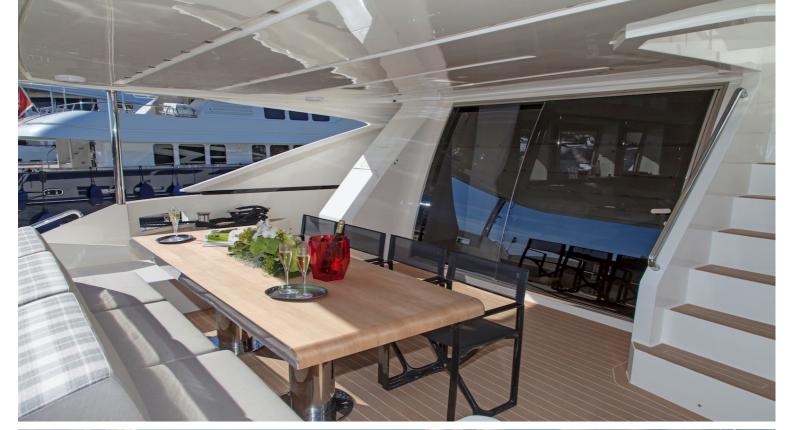

## M/Y SEATALY

Seataly features a white superstructure, striking lines and can cruise up to 24 knots. Her interiors have a cool and contemporary feel with classic beige soft furnishings and a pop of color to complement the vintage teak floors.

Seataly is a very eco-friendly yacht making use of recycled vintage wood flooring and engines designed for reduced emissions. Her vintage regenerated teak is made out of recycled boards, typically used in Javanese houses 100 to 150 years ago. Seataly's interior configuration has been designed to comfortably accommodate up to 10 guests in 5 double cabins.