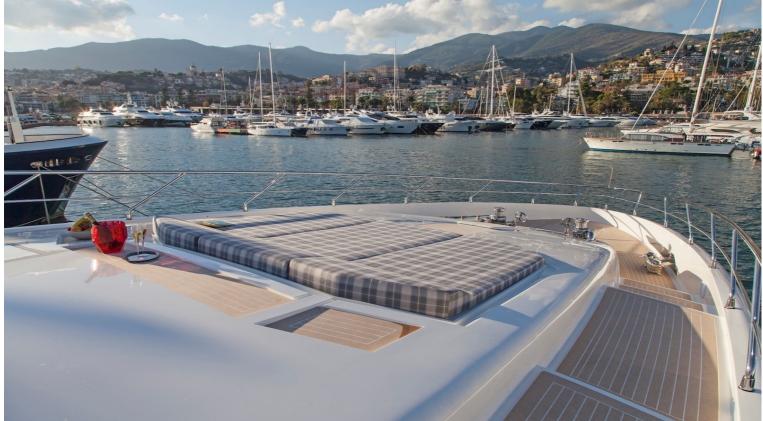

## M/Y SEATALY

Seataly features a white superstructure, striking lines and can cruise up to 24 knots. Her interiors have a cool and contemporary feel with classic beige soft furnishings and a pop of color to complement the vintage teak floors.

Seataly is a very eco-friendly yacht making use of recycled vintage wood flooring and engines designed for reduced emissions. Her vintage regenerated teak is made out of recycled boards, typically used in Javanese houses 100 to 150 years ago. Seataly's interior configuration has been designed to comfortably accommodate up to 10 guests in 5 double cabins.