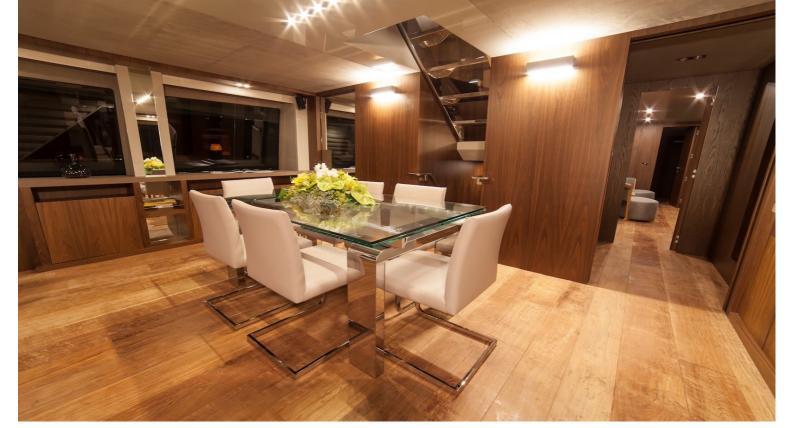

## M/Y SEATALY

Seataly features a white superstructure, striking lines and can cruise up to 24 knots. Her interiors have a cool and contemporary feel with classic beige soft furnishings and a pop of color to complement the vintage teak floors.

Seataly is a very eco-friendly yacht making use of recycled vintage wood flooring and engines designed for reduced emissions. Her vintage regenerated teak is made out of recycled boards, typically used in Javanese houses 100 to 150 years ago. Seataly's interior configuration has been designed to comfortably accommodate up to 10 guests in 5 double cabins.