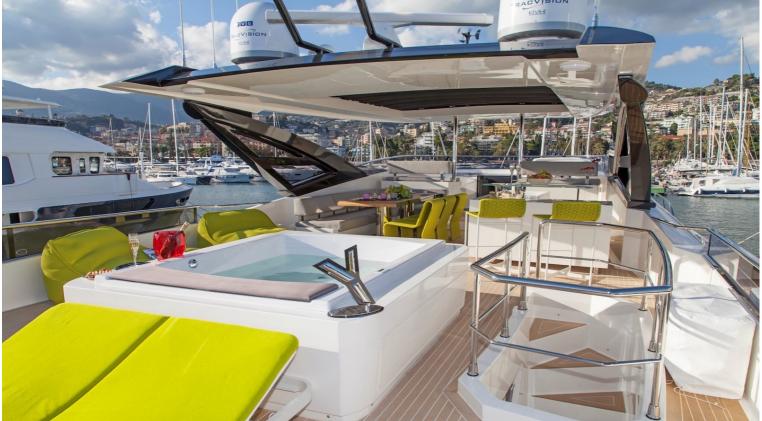

## M/Y SEATALY

Seataly features a white superstructure, striking lines and can cruise up to 24 knots. Her interiors have a cool and contemporary feel with classic beige soft furnishings and a pop of color to complement the vintage teak floors.

Seataly is a very eco-friendly yacht making use of recycled vintage wood flooring and engines designed for reduced emissions. Her vintage regenerated teak is made out of recycled boards, typically used in Javanese houses 100 to 150 years ago. Seataly's interior configuration has been designed to comfortably accommodate up to 10 guests in 5 double cabins.