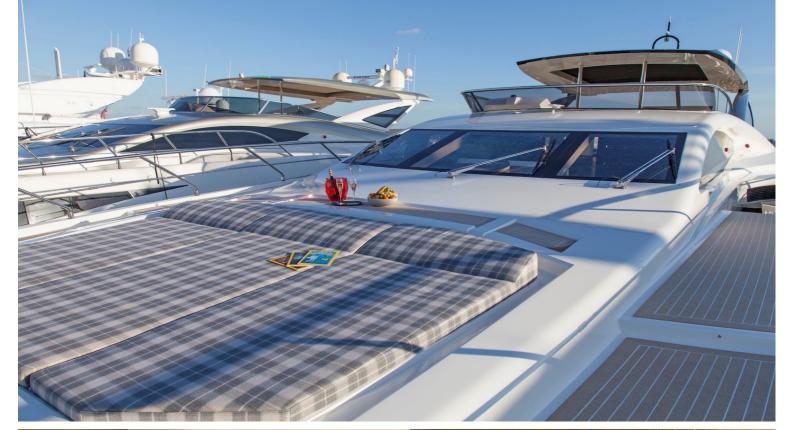

## M/Y SEATALY

Seataly features a white superstructure, striking lines and can cruise up to 24 knots. Her interiors have a cool and contemporary feel with classic beige soft furnishings and a pop of color to complement the vintage teak floors.