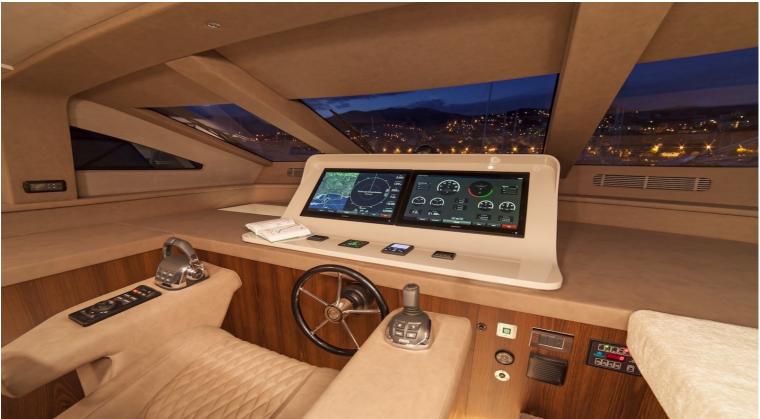

## M/Y SEATALY

Seataly features a white superstructure, striking lines and can cruise up to 24 knots. Her interiors have a cool and contemporary feel with classic beige soft furnishings and a pop of color to complement the vintage teak floors.