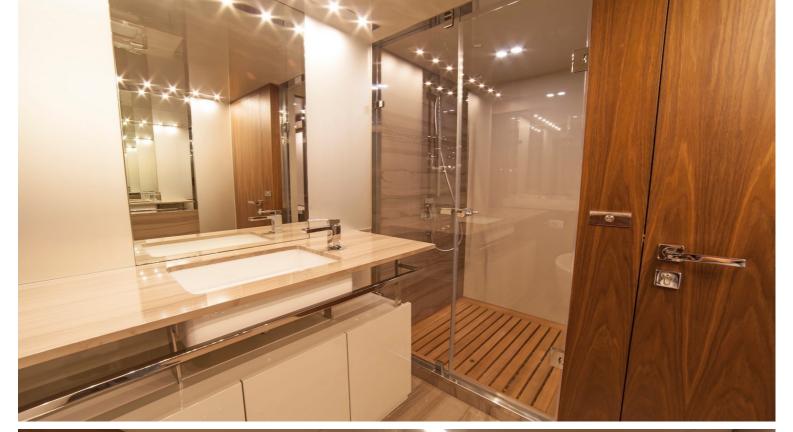

Seataly is a very eco-friendly yacht making use of recycled vintage wood flooring and engines designed for reduced emissions. Her vintage regenerated teak is made out of recycled boards, typically used in Javanese houses 100 to 150 years ago. Seataly's interior configuration has been designed to comfortably accommodate up to 10 guests in 5 double cabins.