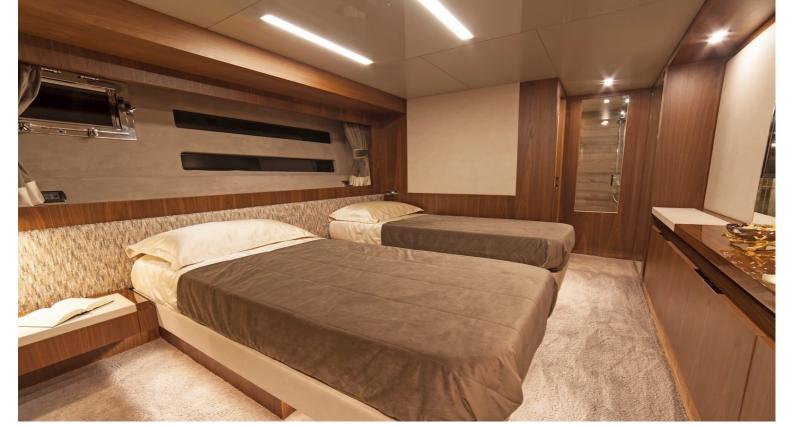

## M/Y SEATALY

Seataly features a white superstructure, striking lines and can cruise up to 24 knots. Her interiors have a cool and contemporary feel with classic beige soft furnishings and a pop of color to complement the vintage teak floors.

Seataly is a very eco-friendly yacht making use of recycled vintage wood flooring and engines designed for reduced emissions. Her vintage regenerated teak is made out of recycled boards, typically used in Javanese houses 100 to 150 years ago. Seataly's interior configuration has been designed to comfortably accommodate up to 10 guests in 5 double cabins.