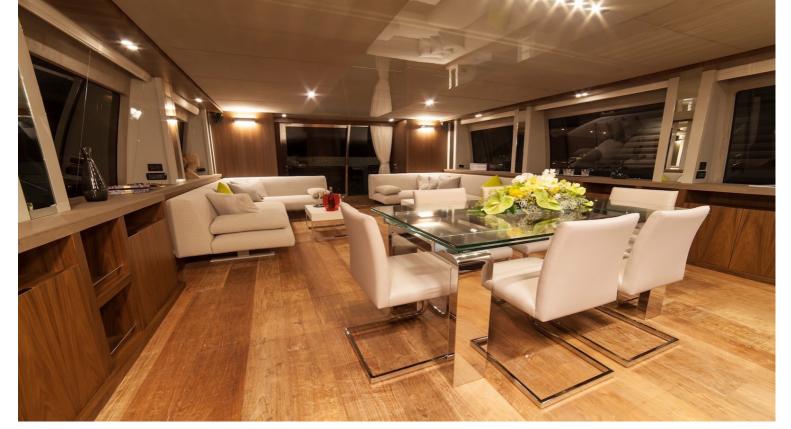

## M/Y SEATALY

Seataly features a white superstructure, striking lines and can cruise up to 24 knots. Her interiors have a cool and contemporary feel with classic beige soft furnishings and a pop of color to complement the vintage teak floors.

Seataly is a very eco-friendly yacht making use of recycled vintage wood flooring and engines designed for reduced emissions. Her vintage regenerated teak is made out of recycled boards, typically used in Javanese houses 100 to 150 years ago. Seataly's interior configuration has been designed to comfortably accommodate up to 10 guests in 5 double cabins.