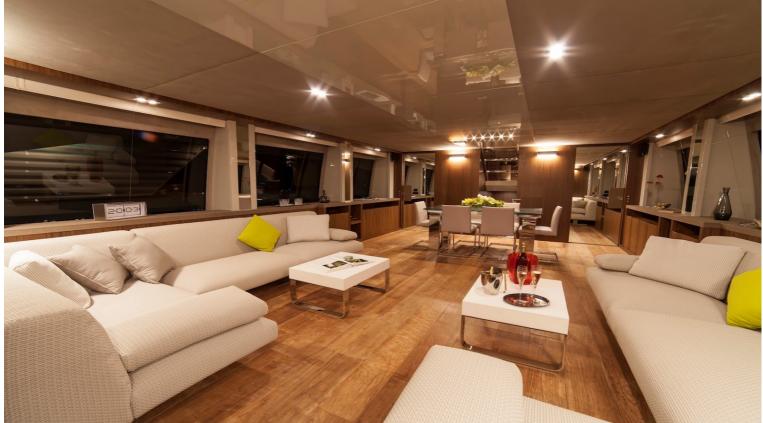

## M/Y SEATALY

Seataly features a white superstructure, striking lines and can cruise up to 24 knots. Her interiors have a cool and contemporary feel with classic beige soft furnishings and a pop of color to complement the vintage teak floors.

Seataly is a very eco-friendly yacht making use of recycled vintage wood flooring and engines designed for reduced emissions. Her vintage regenerated teak is made out of recycled boards, typically used in Javanese houses 100 to 150 years ago. Seataly's interior configuration has been designed to comfortably accommodate up to 10 guests in 5 double cabins.