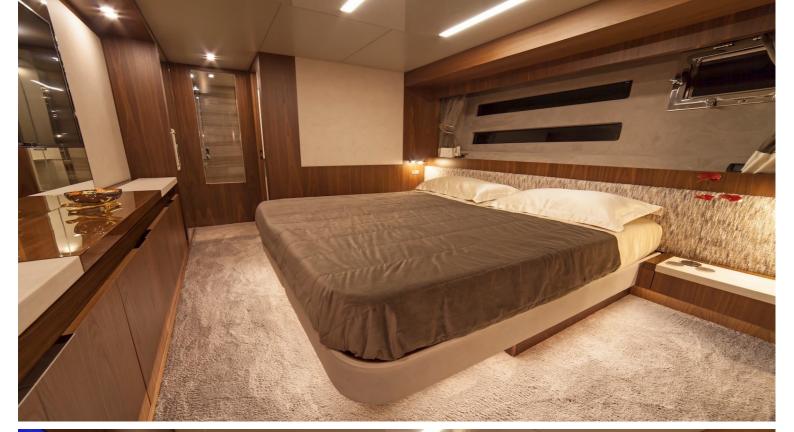

## M/Y SEATALY

Seataly features a white superstructure, striking lines and can cruise up to 24 knots. Her interiors have a cool and contemporary feel with classic beige soft furnishings and a pop of color to complement the vintage teak floors.

Seataly is a very eco-friendly yacht making use of recycled vintage wood flooring and engines designed for reduced emissions. Her vintage regenerated teak is made out of recycled boards, typically used in Javanese houses 100 to 150 years ago. Seataly's interior configuration has been designed to comfortably accommodate up to 10 guests in 5 double cabins.