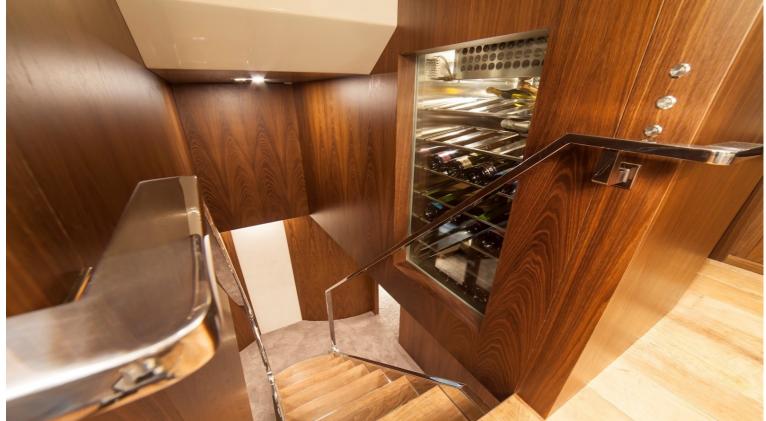

## M/Y SEATALY

Seataly features a white superstructure, striking lines and can cruise up to 24 knots. Her interiors have a cool and contemporary feel with classic beige soft furnishings and a pop of color to complement the vintage teak floors.