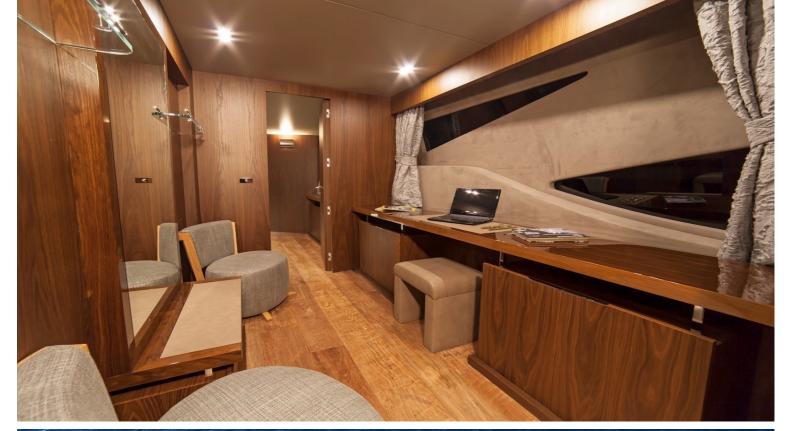

## M/Y SEATALY

Seataly features a white superstructure, striking lines and can cruise up to 24 knots. Her interiors have a cool and contemporary feel with classic beige soft furnishings and a pop of color to complement the vintage teak floors.

Seataly is a very eco-friendly yacht making use of recycled vintage wood flooring and engines designed for reduced emissions. Her vintage regenerated teak is made out of recycled boards, typically used in Javanese houses 100 to 150 years ago. Seataly's interior configuration has been designed to comfortably accommodate up to 10 guests in 5 double cabins.