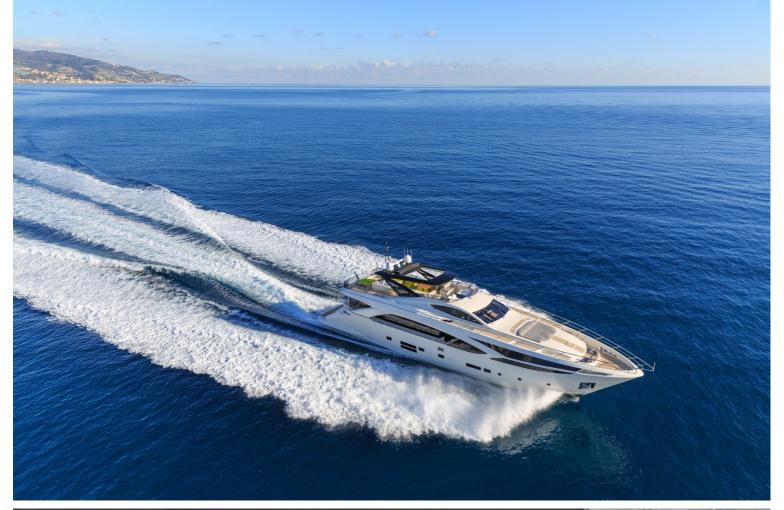

## M/Y SEATALY

Seataly features a white superstructure, striking lines and can cruise up to 24 knots. Her interiors have a cool and contemporary feel with classic beige soft furnishings and a pop of color to complement the vintage teak floors.

Seataly is a very eco-friendly yacht making use of recycled vintage wood flooring and engines designed for reduced emissions. Her vintage regenerated teak is made out of recycled boards, typically used in Javanese houses 100 to 150 years ago. Seataly's interior configuration has been designed to comfortably accommodate up to 10 guests in 5 double cabins.