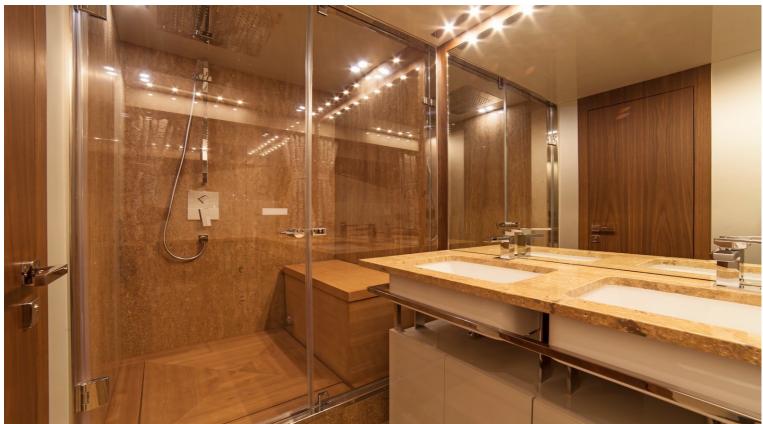

## M/Y SEATALY

Seataly features a white superstructure, striking lines and can cruise up to 24 knots. Her interiors have a cool and contemporary feel with classic beige soft furnishings and a pop of color to complement the vintage teak floors.

Seataly is a very eco-friendly yacht making use of recycled vintage wood flooring and engines designed for reduced emissions. Her vintage regenerated teak is made out of recycled boards, typically used in Javanese houses 100 to 150 years ago. Seataly's interior configuration has been designed to comfortably accommodate up to 10 guests in 5 double cabins.