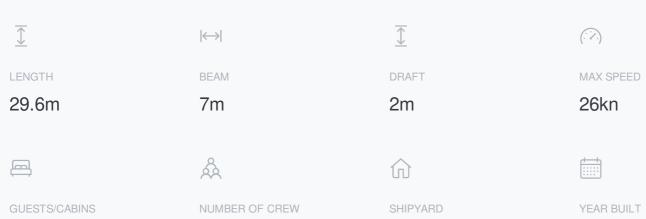

## M/Y SEATALY

Seataly features a white superstructure, striking lines and can cruise up to 24 knots. Her interiors have a cool and contemporary feel with classic beige soft furnishings and a pop of color to complement the vintage teak floors.

Seataly is a very eco-friendly yacht making use of recycled vintage wood flooring and engines designed for reduced emissions. Her vintage regenerated teak is made out of recycled boards, typically used in Javanese houses 100 to 150 years ago. Seataly's interior configuration has been designed to comfortably accommodate up to 10 guests in 5 double cabins.



10/5 4 Amer 2016

WEEKLY CHARTER RATE

From 60,000€

\$























































## FIND US

45 rue Grimaldi 98000 Monaco

Info@dynamiqbrokerage.com

© 2024 DYNAMIQ YACHTS, SARL. All rights reserved.