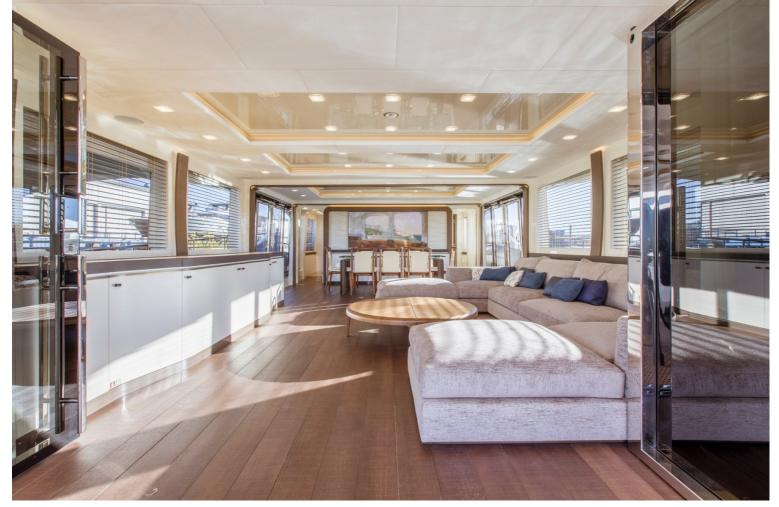

## M/Y ESMERALDA OF THE SEAS

Launched in early 2018, 29.5 meters luxury yacht
ESMERALDA OF THE SEAS was built by Monte Carlo
Yachts. The interiors and exteriors were created by Nuvolari
& Lenard for a seamless transition between recreational
areas and private suites, which accommodate 10 guests in 5
large en-suite cabins.