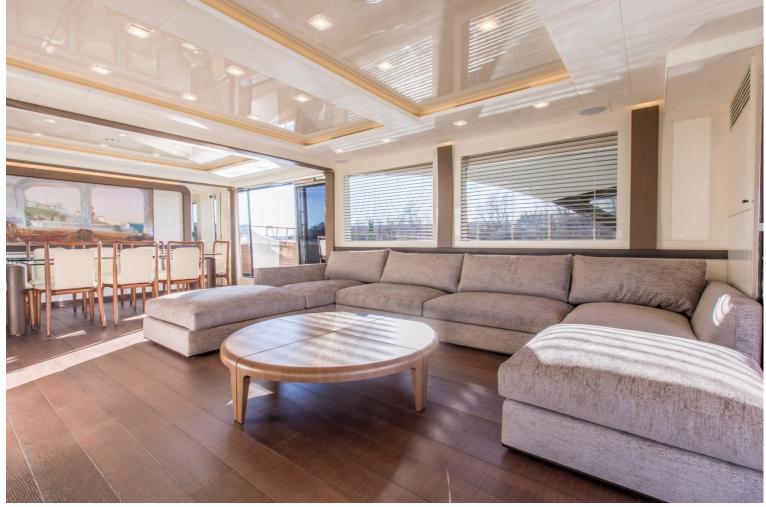

## M/Y ESMERALDA OF THE SEAS

Launched in early 2018, 29.5 meters luxury yacht
ESMERALDA OF THE SEAS was built by Monte Carlo
Yachts. The interiors and exteriors were created by Nuvolari
& Lenard for a seamless transition between recreational
areas and private suites, which accommodate 10 guests in 5
large en-suite cabins.