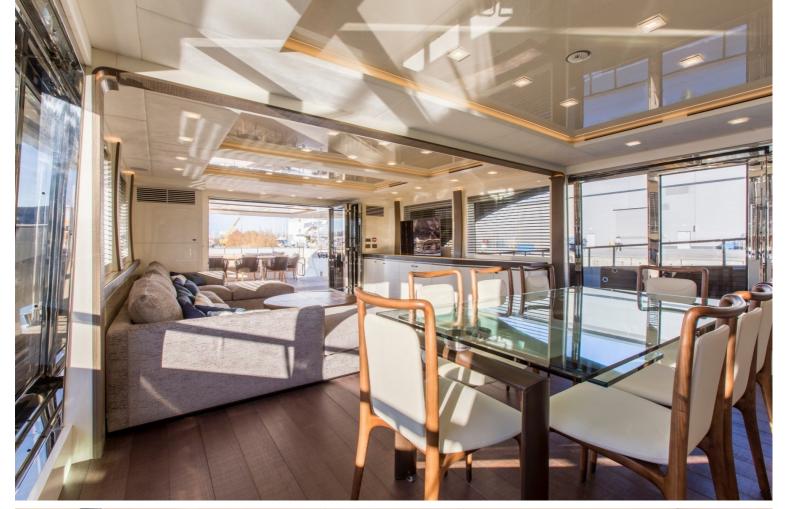

## M/Y ESMERALDA OF THE SEAS

Launched in early 2018, 29.5 meters luxury yacht
ESMERALDA OF THE SEAS was built by Monte Carlo
Yachts. The interiors and exteriors were created by Nuvolari
& Lenard for a seamless transition between recreational
areas and private suites, which accommodate 10 guests in 5
large en-suite cabins.