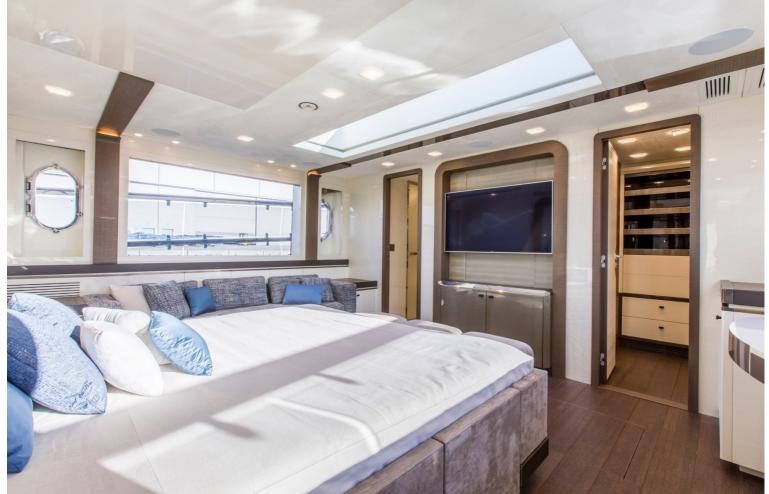

## M/Y ESMERALDA OF THE SEAS

Launched in early 2018, 29.5 meters luxury yacht
ESMERALDA OF THE SEAS was built by Monte Carlo
Yachts. The interiors and exteriors were created by Nuvolari
& Lenard for a seamless transition between recreational
areas and private suites, which accommodate 10 guests in 5
large en-suite cabins.