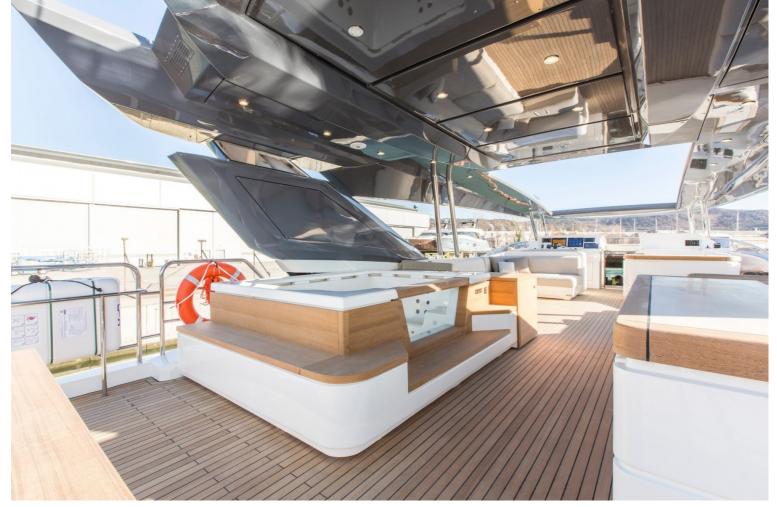

## M/Y ESMERALDA OF THE SEAS

Launched in early 2018, 29.5 meters luxury yacht
ESMERALDA OF THE SEAS was built by Monte Carlo
Yachts. The interiors and exteriors were created by Nuvolari
& Lenard for a seamless transition between recreational
areas and private suites, which accommodate 10 guests in 5
large en-suite cabins.