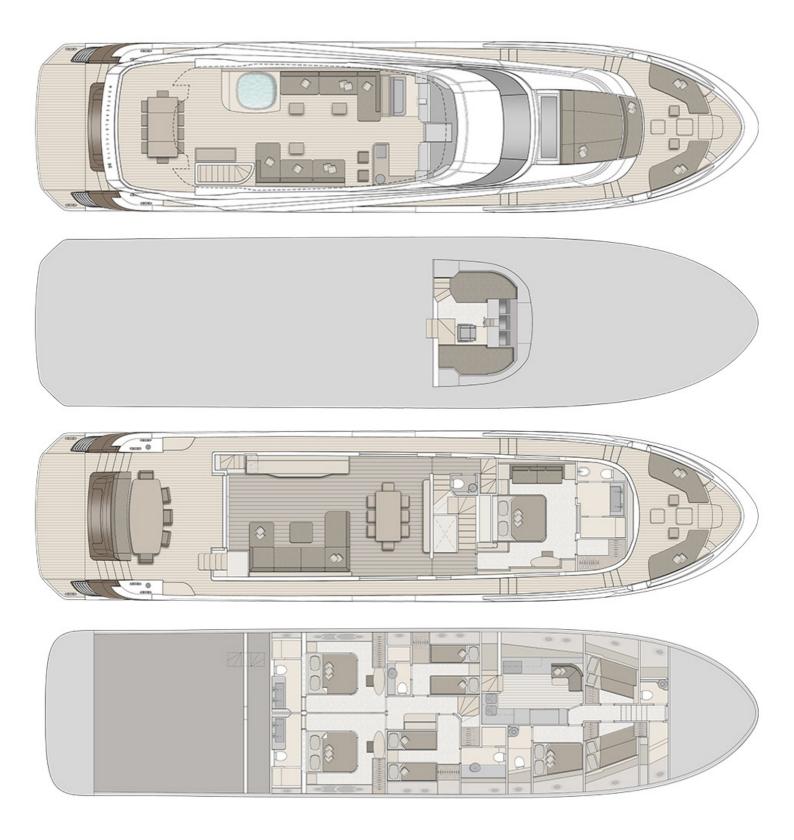

## M/Y ESMERALDA OF THE SEAS

Launched in early 2018, 29.5 meters luxury yacht
ESMERALDA OF THE SEAS was built by Monte Carlo
Yachts. The interiors and exteriors were created by Nuvolari
& Lenard for a seamless transition between recreational
areas and private suites, which accommodate 10 guests in 5
large en-suite cabins.