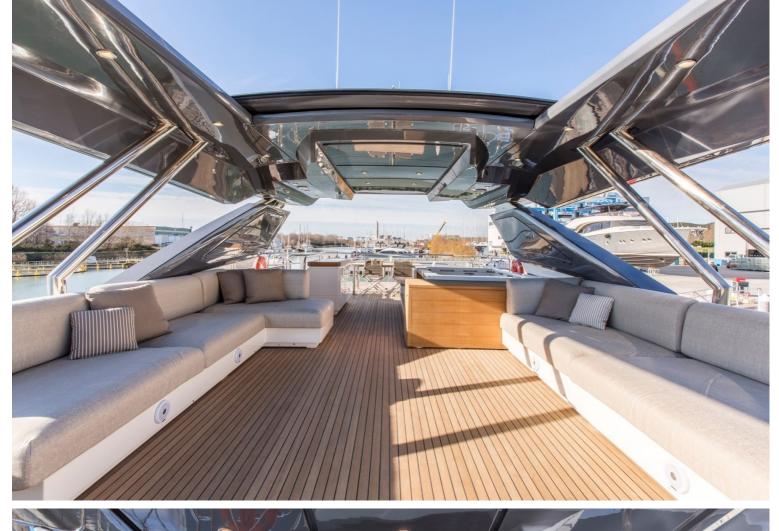

## M/Y ESMERALDA OF THE SEAS

Launched in early 2018, 29.5 meters luxury yacht
ESMERALDA OF THE SEAS was built by Monte Carlo
Yachts. The interiors and exteriors were created by Nuvolari
& Lenard for a seamless transition between recreational
areas and private suites, which accommodate 10 guests in 5
large en-suite cabins.