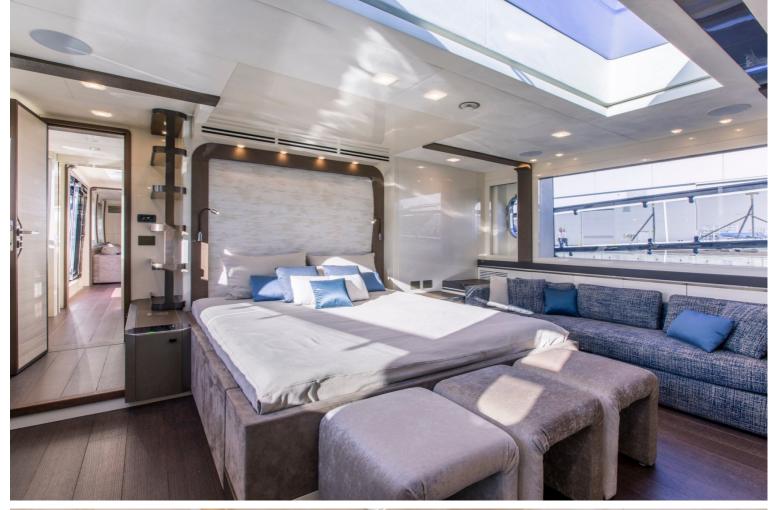

## M/Y ESMERALDA OF THE SEAS

Launched in early 2018, 29.5 meters luxury yacht
ESMERALDA OF THE SEAS was built by Monte Carlo
Yachts. The interiors and exteriors were created by Nuvolari
& Lenard for a seamless transition between recreational
areas and private suites, which accommodate 10 guests in 5
large en-suite cabins.