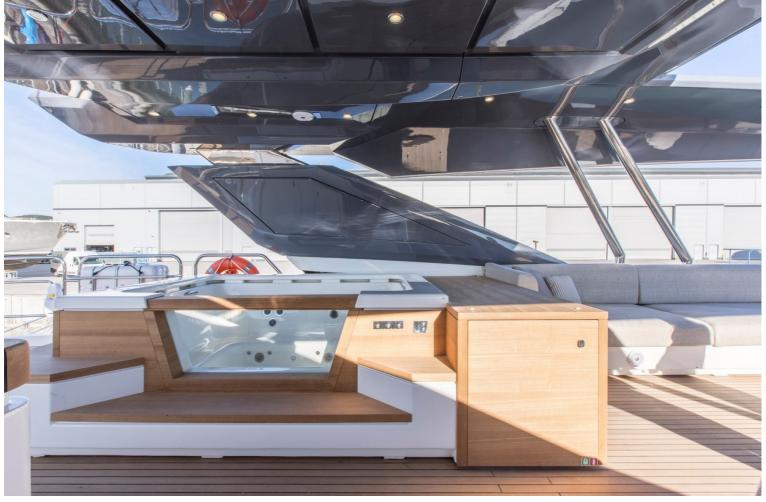

## M/Y ESMERALDA OF THE SEAS

Launched in early 2018, 29.5 meters luxury yacht
ESMERALDA OF THE SEAS was built by Monte Carlo
Yachts. The interiors and exteriors were created by Nuvolari
& Lenard for a seamless transition between recreational
areas and private suites, which accommodate 10 guests in 5
large en-suite cabins.