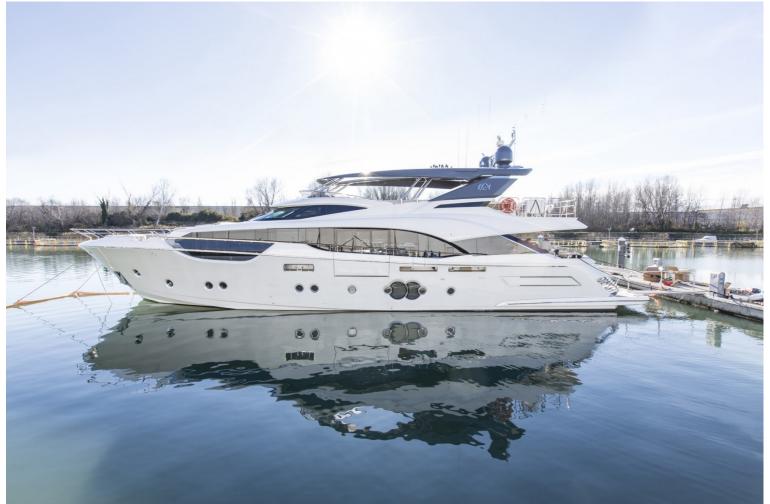

## M/Y ESMERALDA OF THE SEAS

Launched in early 2018, 29.5 meters luxury yacht
ESMERALDA OF THE SEAS was built by Monte Carlo
Yachts. The interiors and exteriors were created by Nuvolari
& Lenard for a seamless transition between recreational
areas and private suites, which accommodate 10 guests in 5
large en-suite cabins.