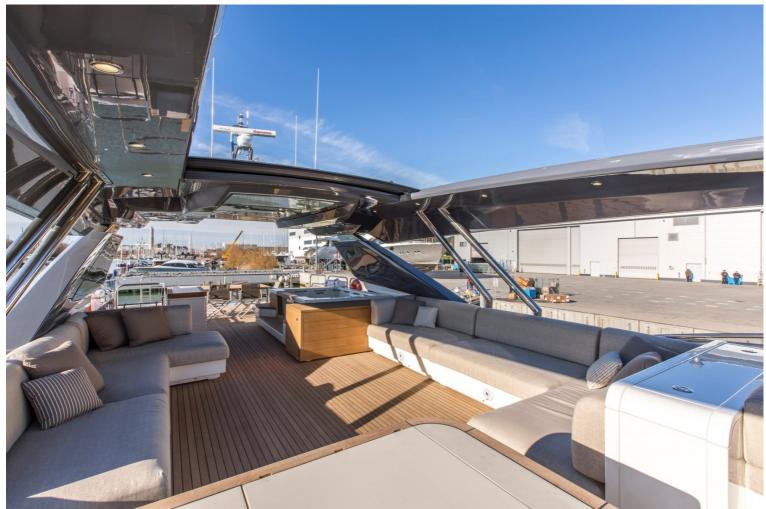

## M/Y ESMERALDA OF THE SEAS

Launched in early 2018, 29.5 meters luxury yacht
ESMERALDA OF THE SEAS was built by Monte Carlo
Yachts. The interiors and exteriors were created by Nuvolari
& Lenard for a seamless transition between recreational
areas and private suites, which accommodate 10 guests in 5
large en-suite cabins.