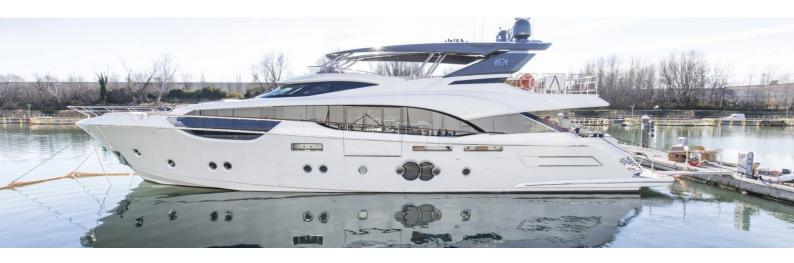

## M/Y ESMERALDA OF THE SEAS

Launched in early 2018, 29.5 meters luxury yacht
ESMERALDA OF THE SEAS was built by Monte Carlo
Yachts. The interiors and exteriors were created by Nuvolari
& Lenard for a seamless transition between recreational
areas and private suites, which accommodate 10 guests in 5
large en-suite cabins.