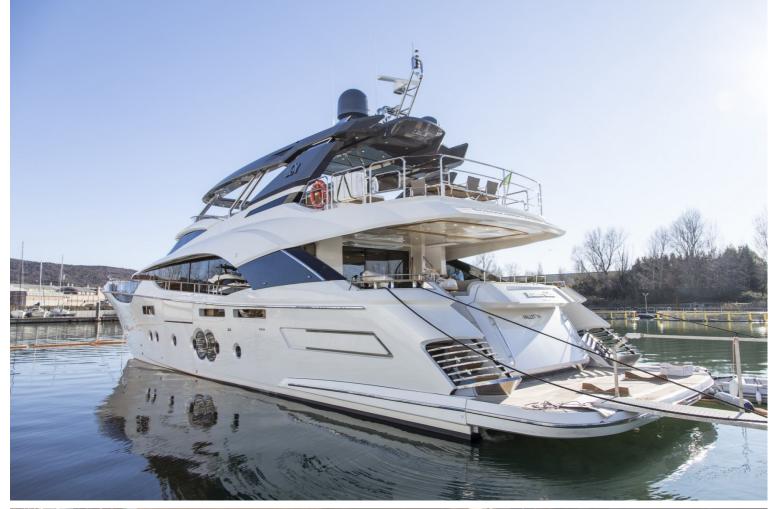

## M/Y ESMERALDA OF THE SEAS

Launched in early 2018, 29.5 meters luxury yacht
ESMERALDA OF THE SEAS was built by Monte Carlo
Yachts. The interiors and exteriors were created by Nuvolari
& Lenard for a seamless transition between recreational
areas and private suites, which accommodate 10 guests in 5
large en-suite cabins.