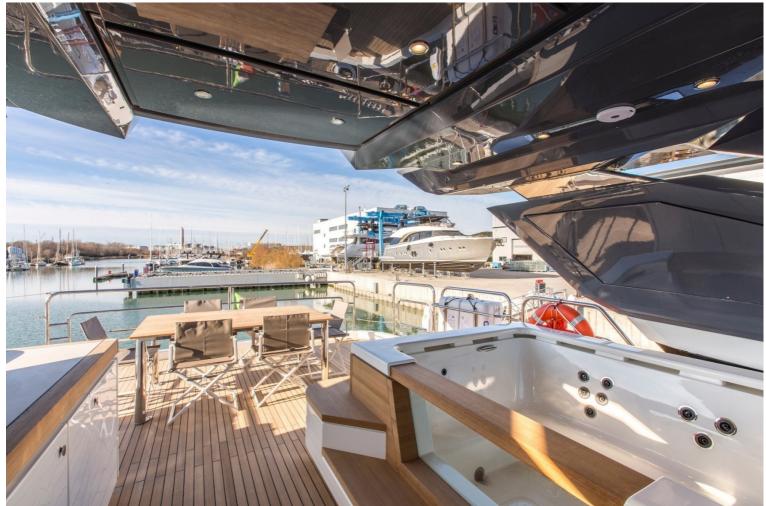

## M/Y ESMERALDA OF THE SEAS

Launched in early 2018, 29.5 meters luxury yacht
ESMERALDA OF THE SEAS was built by Monte Carlo
Yachts. The interiors and exteriors were created by Nuvolari
& Lenard for a seamless transition between recreational
areas and private suites, which accommodate 10 guests in 5
large en-suite cabins.