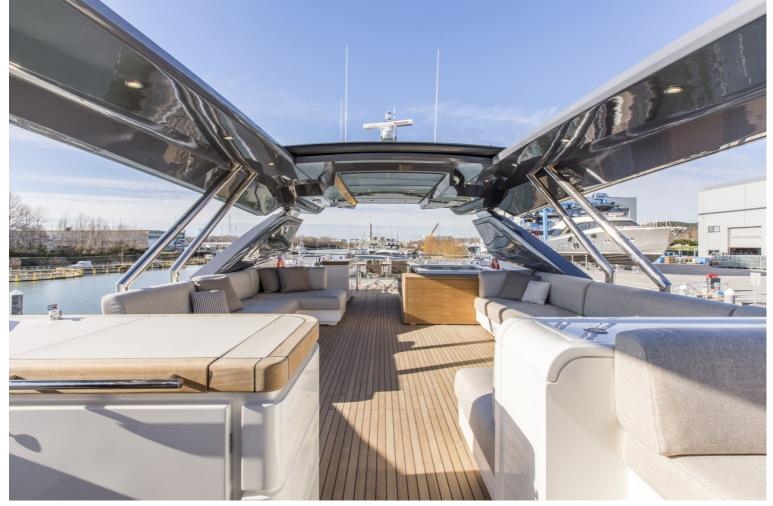

## M/Y ESMERALDA OF THE SEAS

Launched in early 2018, 29.5 meters luxury yacht
ESMERALDA OF THE SEAS was built by Monte Carlo
Yachts. The interiors and exteriors were created by Nuvolari
& Lenard for a seamless transition between recreational
areas and private suites, which accommodate 10 guests in 5
large en-suite cabins.