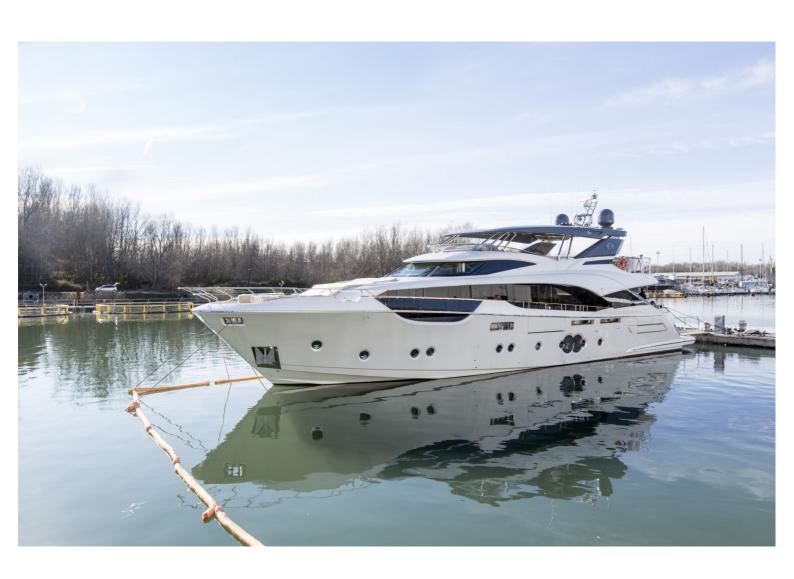

## M/Y ESMERALDA OF THE SEAS

Launched in early 2018, 29.5 meters luxury yacht
ESMERALDA OF THE SEAS was built by Monte Carlo
Yachts. The interiors and exteriors were created by Nuvolari
& Lenard for a seamless transition between recreational
areas and private suites, which accommodate 10 guests in 5
large en-suite cabins.