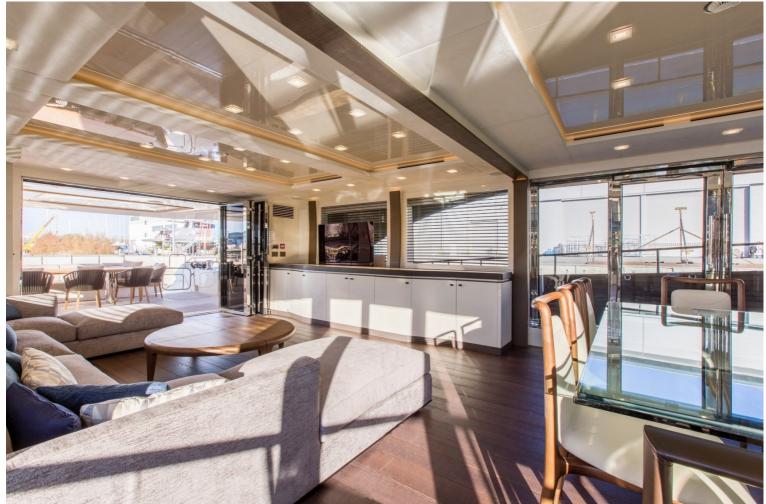

## M/Y ESMERALDA OF THE SEAS

Launched in early 2018, 29.5 meters luxury yacht
ESMERALDA OF THE SEAS was built by Monte Carlo
Yachts. The interiors and exteriors were created by Nuvolari
& Lenard for a seamless transition between recreational
areas and private suites, which accommodate 10 guests in 5
large en-suite cabins.