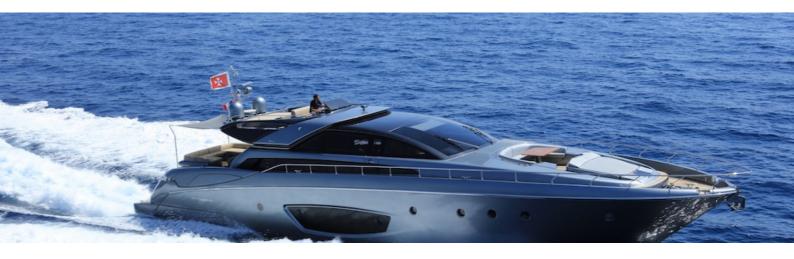

## M/Y MY CHOICE

This luxury Domino 86' built by Riva and delivered in 2012 is the perfect balance between luxury, comfort and timeless elegance. Designed by Officina Italiana Design with Ferretti Engineering Department, she boasts a sporty and sleek profile, reminiscence of legendary Riva sport boats. Her modern and cozy interior is perfect for relaxing and socializing and offers a welcoming atmosphere throughout. MY CHOICE accommodates up to 8 guests in 4 spacious cabins, perfect for family or a journey with friends.

| $\overline{\mathbf{b}}$ | $\left \leftrightarrow\right $ | $\overline{\mathbf{b}}$ | (* × )     |
|-------------------------|--------------------------------|-------------------------|------------|
| LENGTH                  | BEAM                           | DRAFT                   | MAX SPEED  |
| 26.4m                   | 6.2m                           | 1.83m                   | 33kn       |
|                         | Å                              | ŵ                       |            |
| GUESTS/CABINS           | NUMBER OF CREW                 | SHIPYARD                | YEAR BUILT |
| 8/4                     | 3                              | Riva                    | 2012       |