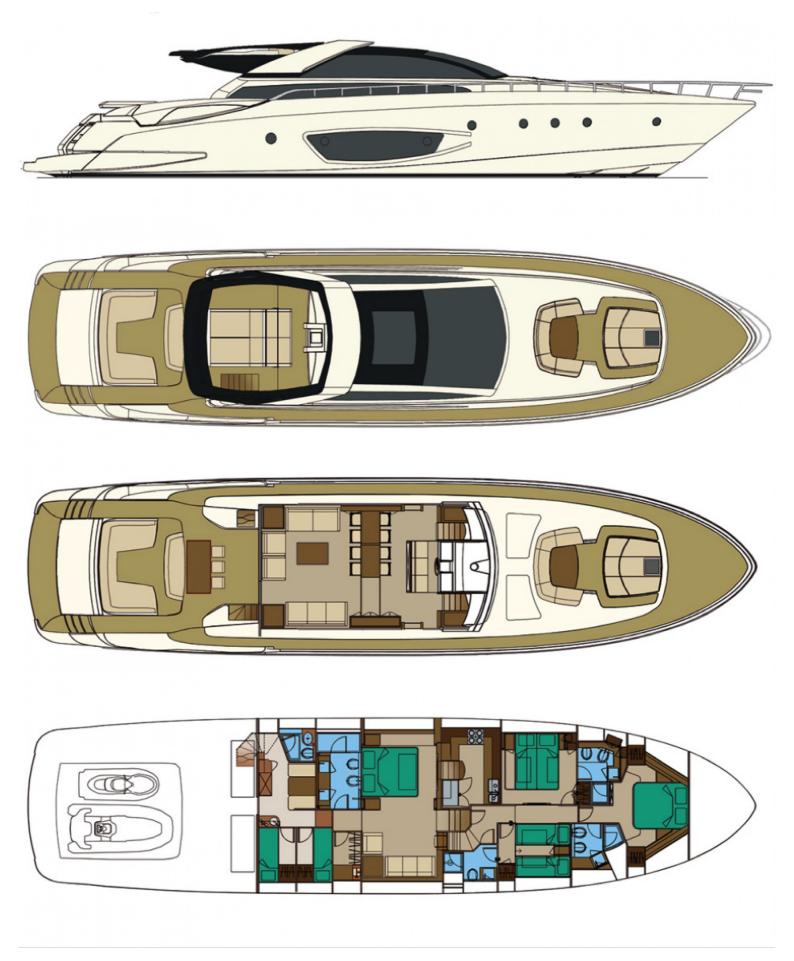

## M/Y MY CHOICE

This luxury Domino 86' built by Riva and delivered in 2012 is the perfect balance between luxury, comfort and timeless elegance. Designed by Officina Italiana Design with Ferretti Engineering Department, she boasts a sporty and sleek profile, reminiscence of legendary Riva sport boats. Her modern and cozy interior is perfect for relaxing and socializing and offers a welcoming atmosphere throughout. MY CHOICE accommodates up to 8 guests in 4 spacious cabins, perfect for family or a journey with friends.

| $\overline{\mathbf{b}}$ | $\left \leftrightarrow\right $ | $\overline{\mathbf{b}}$ | (* × )     |
|-------------------------|--------------------------------|-------------------------|------------|
| LENGTH                  | BEAM                           | DRAFT                   | MAX SPEED  |
| 26.4m                   | 6.2m                           | 1.83m                   | 33kn       |
|                         | Å                              | ŵ                       |            |
| GUESTS/CABINS           | NUMBER OF CREW                 | SHIPYARD                | YEAR BUILT |
| 8/4                     | 3                              | Riva                    | 2012       |