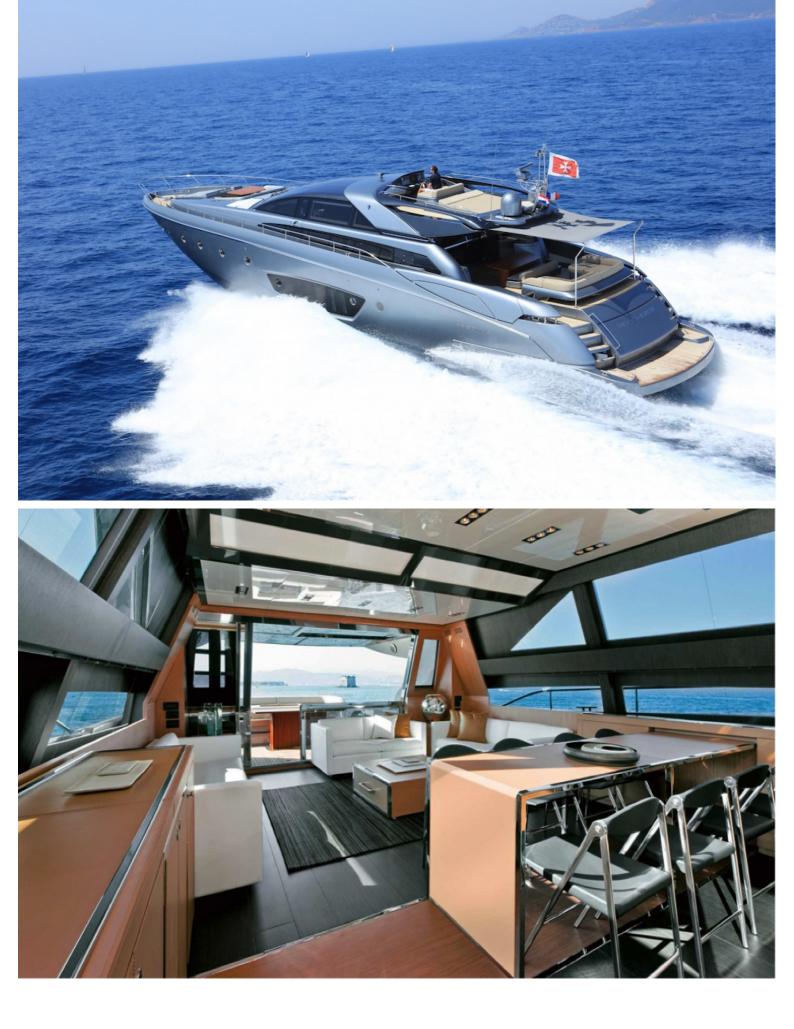

## M/Y MY CHOICE

This luxury Domino 86' built by Riva and delivered in 2012 is the perfect balance between luxury, comfort and timeless elegance. Designed by Officina Italiana Design with Ferretti Engineering Department, she boasts a sporty and sleek profile, reminiscence of legendary Riva sport boats. Her modern and cozy interior is perfect for relaxing and socializing and offers a welcoming atmosphere throughout. MY CHOICE accommodates up to 8 guests in 4 spacious cabins, perfect for family or a journey with friends.