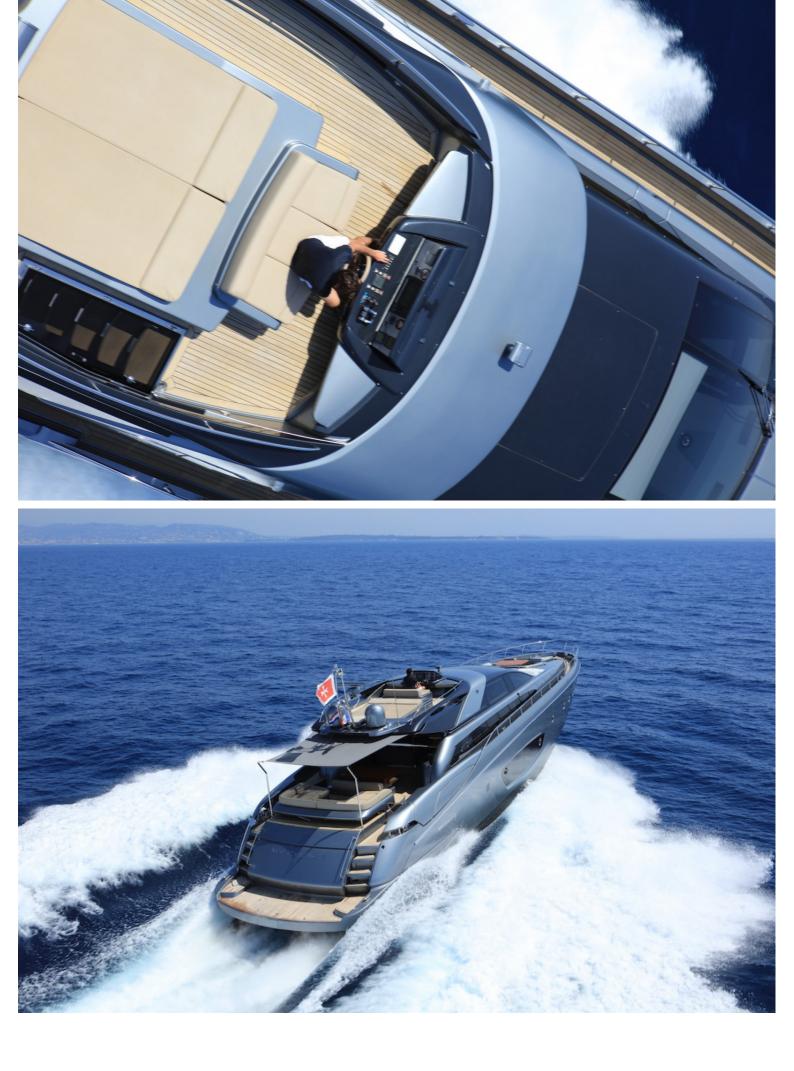

## M/Y MY CHOICE

This luxury Domino 86' built by Riva and delivered in 2012 is the perfect balance between luxury, comfort and timeless elegance. Designed by Officina Italiana Design with Ferretti Engineering Department, she boasts a sporty and sleek profile, reminiscence of legendary Riva sport boats. Her modern and cozy interior is perfect for relaxing and socializing and offers a welcoming atmosphere throughout. MY CHOICE accommodates up to 8 guests in 4 spacious cabins, perfect for family or a journey with friends.