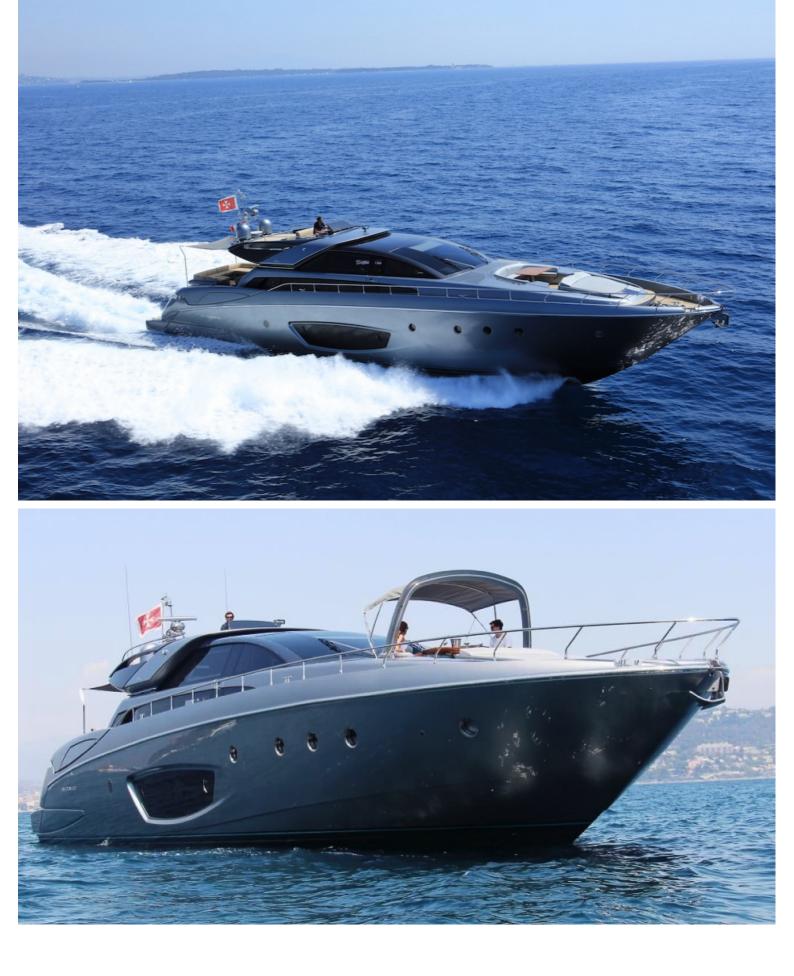

## M/Y MY CHOICE

This luxury Domino 86' built by Riva and delivered in 2012 is the perfect balance between luxury, comfort and timeless elegance. Designed by Officina Italiana Design with Ferretti Engineering Department, she boasts a sporty and sleek profile, reminiscence of legendary Riva sport boats. Her modern and cozy interior is perfect for relaxing and socializing and offers a welcoming atmosphere throughout. MY CHOICE accommodates up to 8 guests in 4 spacious cabins, perfect for family or a journey with friends.

| $\overline{\mathbf{b}}$ | $\left \leftrightarrow\right $ | $\overline{\mathbf{b}}$ | (* × )     |
|-------------------------|--------------------------------|-------------------------|------------|
| LENGTH                  | BEAM                           | DRAFT                   | MAX SPEED  |
| 26.4m                   | 6.2m                           | 1.83m                   | 33kn       |
|                         | Å                              | ŵ                       |            |
| GUESTS/CABINS           | NUMBER OF CREW                 | SHIPYARD                | YEAR BUILT |
| 8/4                     | 3                              | Riva                    | 2012       |