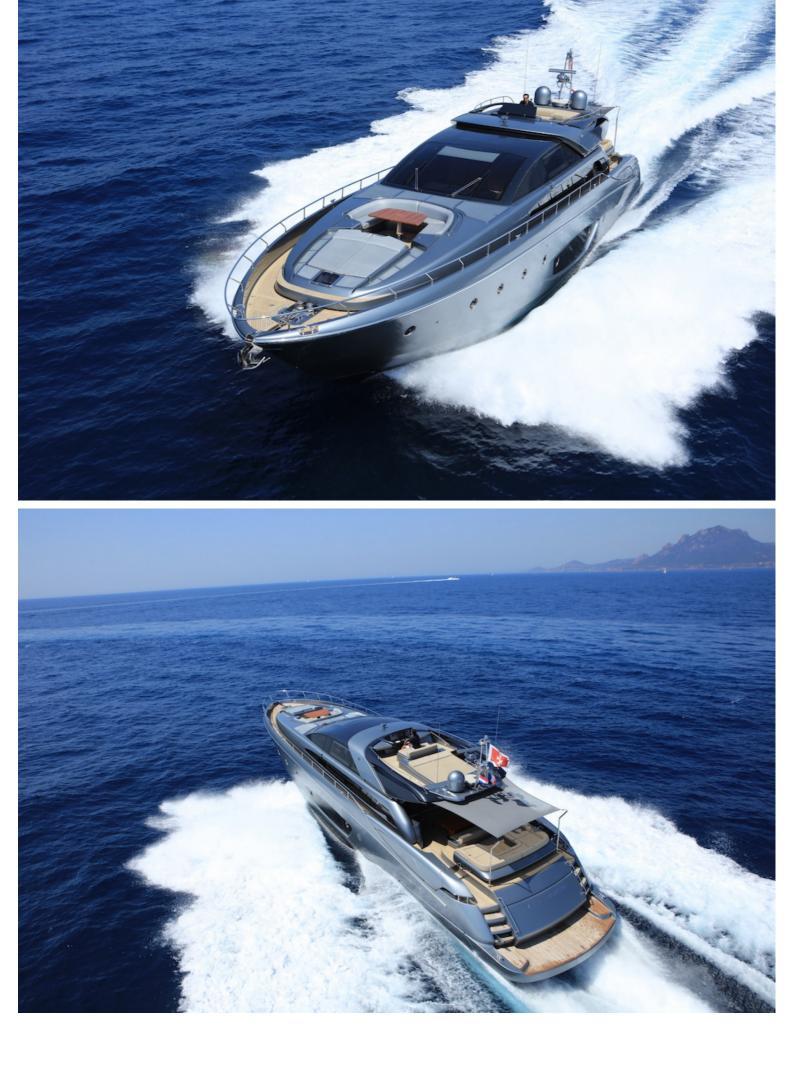

## M/Y MY CHOICE

This luxury Domino 86' built by Riva and delivered in 2012 is the perfect balance between luxury, comfort and timeless elegance. Designed by Officina Italiana Design with Ferretti Engineering Department, she boasts a sporty and sleek profile, reminiscence of legendary Riva sport boats. Her modern and cozy interior is perfect for relaxing and socializing and offers a welcoming atmosphere throughout. MY CHOICE accommodates up to 8 guests in 4 spacious cabins, perfect for family or a journey with friends.