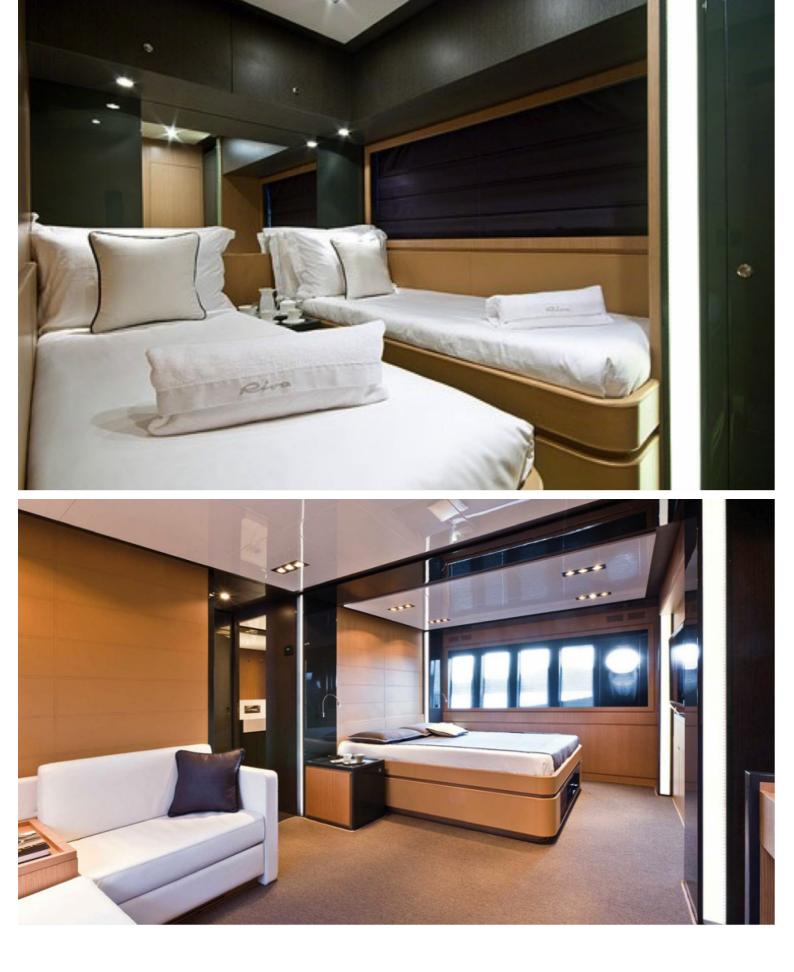

## M/Y MY CHOICE

This luxury Domino 86' built by Riva and delivered in 2012 is the perfect balance between luxury, comfort and timeless elegance. Designed by Officina Italiana Design with Ferretti Engineering Department, she boasts a sporty and sleek profile, reminiscence of legendary Riva sport boats. Her modern and cozy interior is perfect for relaxing and socializing and offers a welcoming atmosphere throughout. MY CHOICE accommodates up to 8 guests in 4 spacious cabins, perfect for family or a journey with friends.