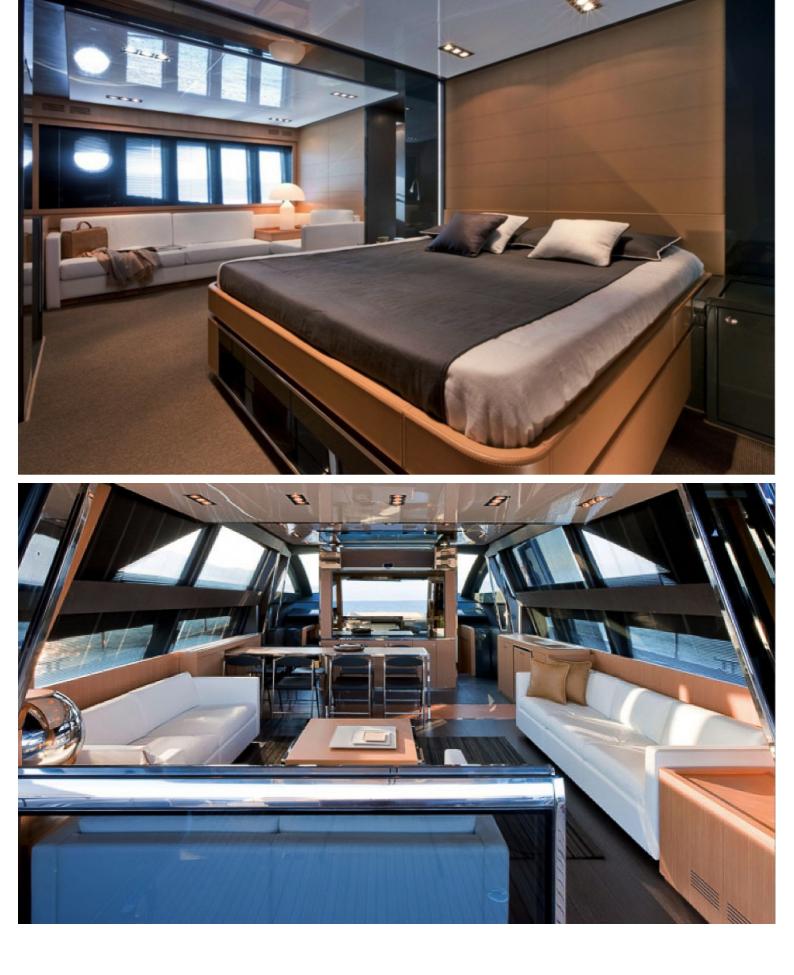

## M/Y MY CHOICE

This luxury Domino 86' built by Riva and delivered in 2012 is the perfect balance between luxury, comfort and timeless elegance. Designed by Officina Italiana Design with Ferretti Engineering Department, she boasts a sporty and sleek profile, reminiscence of legendary Riva sport boats. Her modern and cozy interior is perfect for relaxing and socializing and offers a welcoming atmosphere throughout. MY CHOICE accommodates up to 8 guests in 4 spacious cabins, perfect for family or a journey with friends.