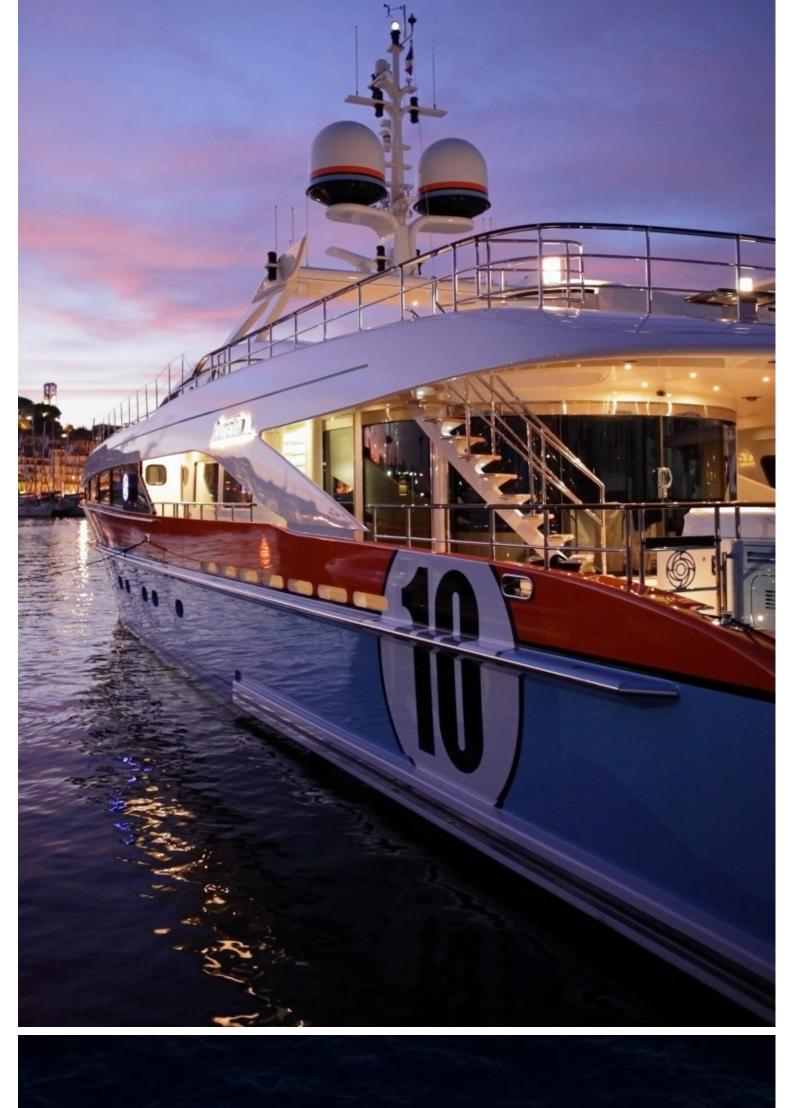

## M/Y AURELIA

The inspiration for Aurelia's unique paint scheme comes from the Gulf racing colors with a no. 10 on her quarter, she is the 10th yacht in the 37m raised pilot house series. Aurelia is a modern, sporty and luxurious superyacht with a comfortable, contemporary interior with accommodation for 8 guests. Aurelia even has the tender matches her distinctive style. She can accommodate up to 8 guests in 4 sophisticated staterooms in great comfort.