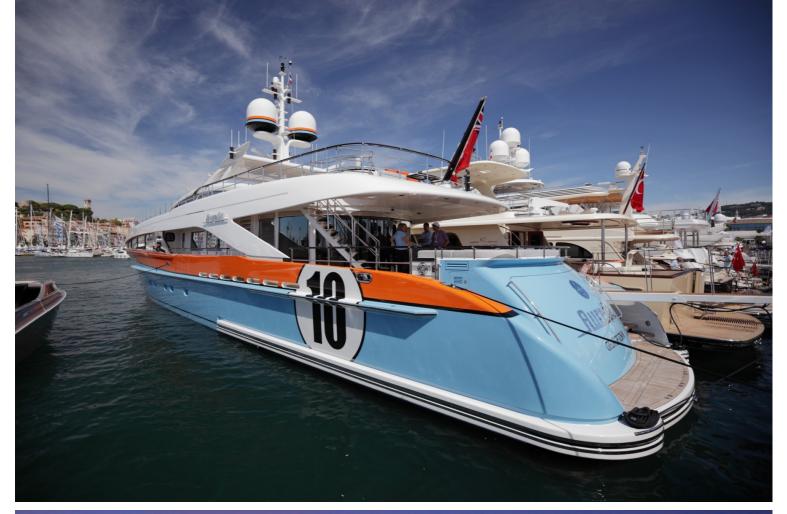

## M/Y AURELIA

The inspiration for Aurelia's unique paint scheme comes from the Gulf racing colors with a no. 10 on her quarter, she is the 10th yacht in the 37m raised pilot house series. Aurelia is a modern, sporty and luxurious superyacht with a comfortable, contemporary interior with accommodation for 8 guests. Aurelia even has the tender matches her distinctive style. She can accommodate up to 8 guests in 4 sophisticated staterooms in great comfort.