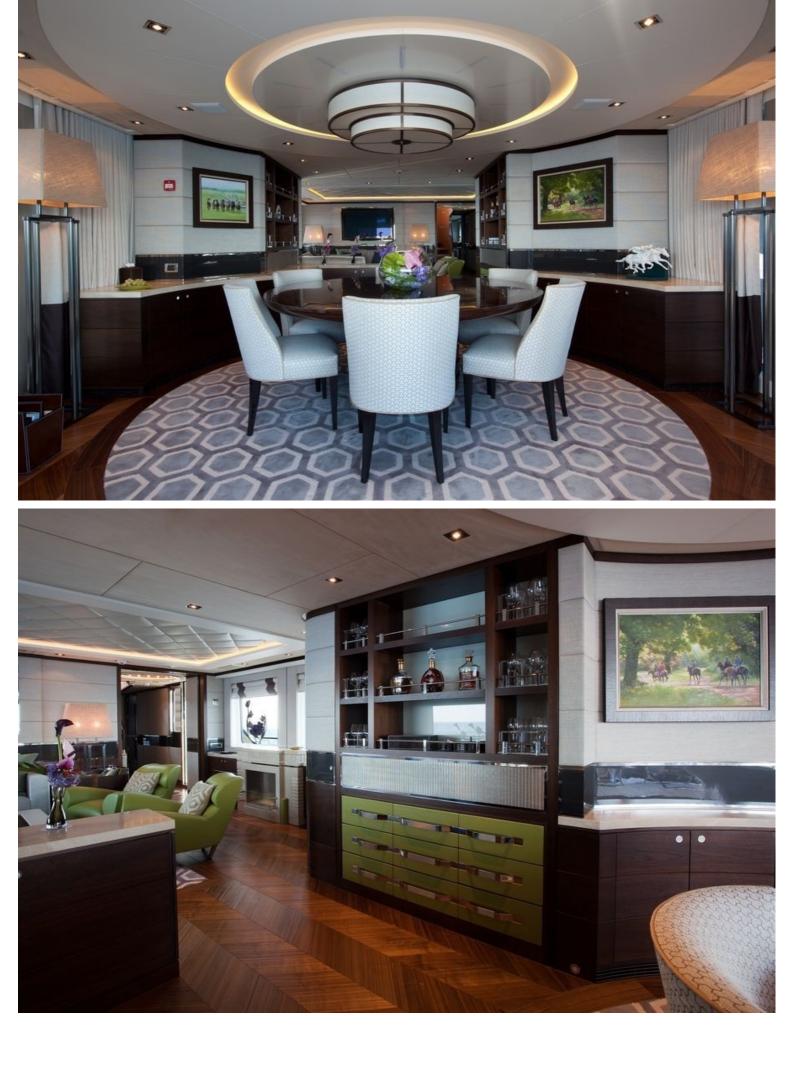

## M/Y AURELIA

The inspiration for Aurelia's unique paint scheme comes from the Gulf racing colors with a no. 10 on her quarter, she is the 10th yacht in the 37m raised pilot house series. Aurelia is a modern, sporty and luxurious superyacht with a comfortable, contemporary interior with accommodation for 8 guests. Aurelia even has the tender matches her distinctive style. She can accommodate up to 8 guests in 4 sophisticated staterooms in great comfort.