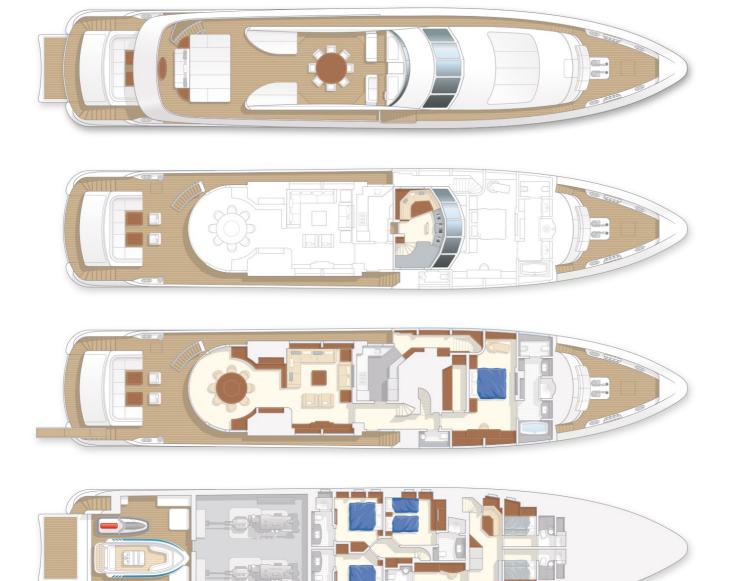

## M/Y AURELIA

The inspiration for Aurelia's unique paint scheme comes from the Gulf racing colors with a no. 10 on her quarter, she is the 10th yacht in the 37m raised pilot house series. Aurelia is a modern, sporty and luxurious superyacht with a comfortable, contemporary interior with accommodation for 8 guests. Aurelia even has the tender matches her distinctive style. She can accommodate up to 8 guests in 4 sophisticated staterooms in great comfort.

| $\overline{\bigcirc}$ | $\left \longleftrightarrow\right $ | $\overline{\bigcirc}$ | (~~~)      |
|-----------------------|------------------------------------|-----------------------|------------|
| LENGTH                | BEAM                               | DRAFT                 | MAX SPEED  |
| 37.3m                 | 7.5m                               | 2.2m                  | 18kn       |
|                       |                                    |                       |            |
|                       | Å                                  | ŵ                     |            |
| GUESTS/CABINS         | NUMBER OF CREW                     | SHIPYARD              | YEAR BUILT |
| 8/4                   | 6                                  | Heesen                | 2011/2017  |