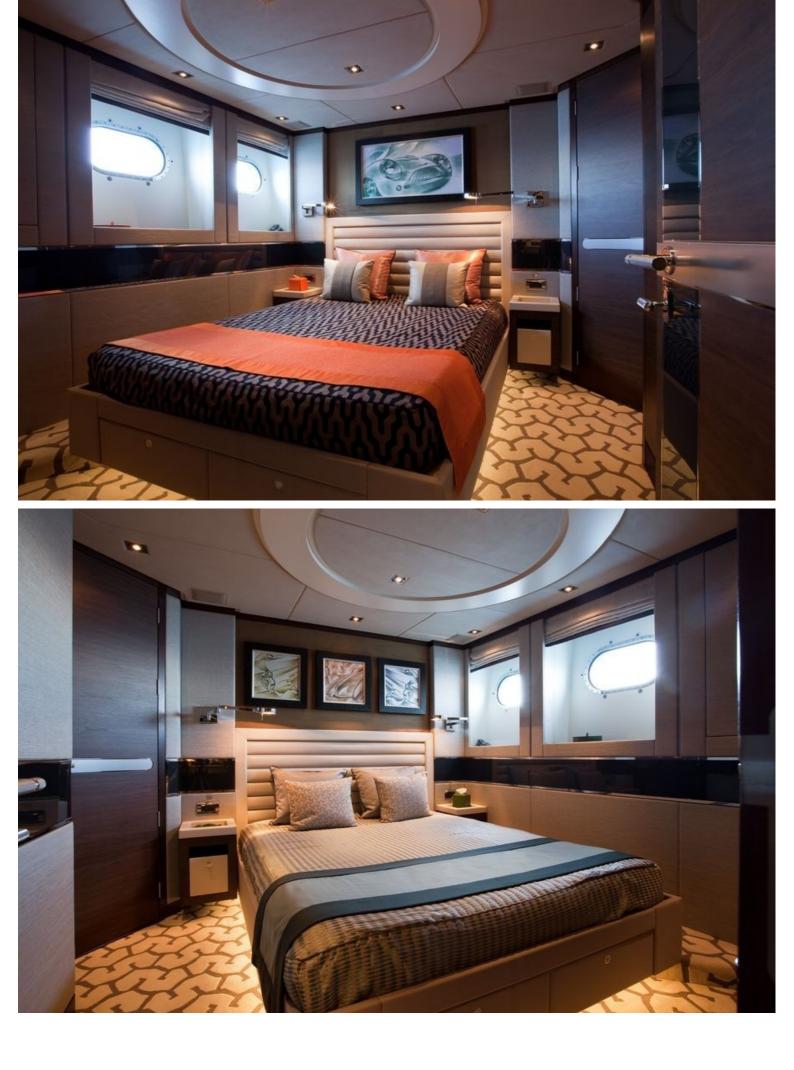

## M/Y AURELIA

The inspiration for Aurelia's unique paint scheme comes from the Gulf racing colors with a no. 10 on her quarter, she is the 10th yacht in the 37m raised pilot house series. Aurelia is a modern, sporty and luxurious superyacht with a comfortable, contemporary interior with accommodation for 8 guests. Aurelia even has the tender matches her distinctive style. She can accommodate up to 8 guests in 4 sophisticated staterooms in great comfort.