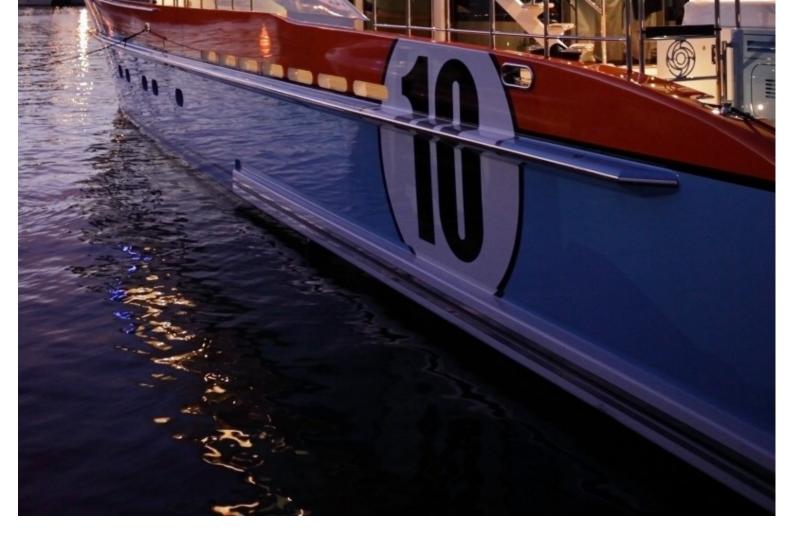

## M/Y AURELIA

The inspiration for Aurelia's unique paint scheme comes from the Gulf racing colors with a no. 10 on her quarter, she is the 10th yacht in the 37m raised pilot house series. Aurelia is a modern, sporty and luxurious superyacht with a comfortable, contemporary interior with accommodation for 8 guests. Aurelia even has the tender matches her distinctive style. She can accommodate up to 8 guests in 4 sophisticated staterooms in great comfort.