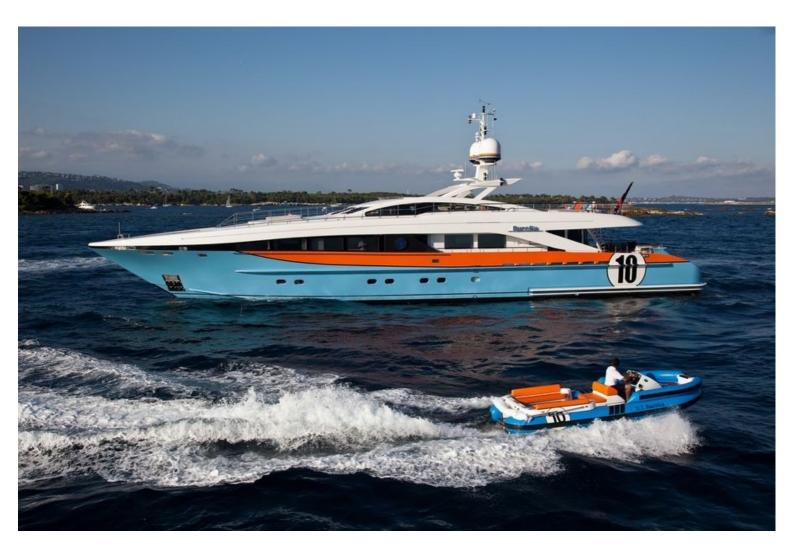

## M/Y AURELIA

The inspiration for Aurelia's unique paint scheme comes from the Gulf racing colors with a no. 10 on her quarter, she is the 10th yacht in the 37m raised pilot house series. Aurelia is a modern, sporty and luxurious superyacht with a comfortable, contemporary interior with accommodation for 8 guests. Aurelia even has the tender matches her distinctive style. She can accommodate up to 8 guests in 4 sophisticated staterooms in great comfort.