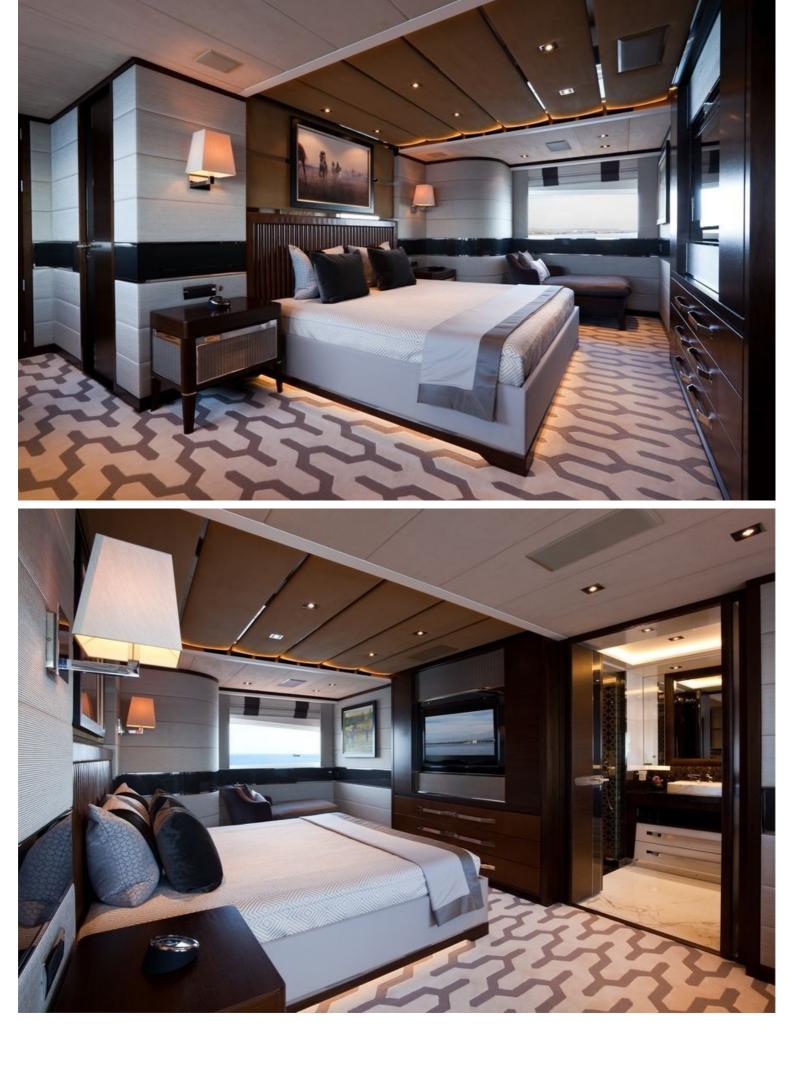

## M/Y AURELIA

The inspiration for Aurelia's unique paint scheme comes from the Gulf racing colors with a no. 10 on her quarter, she is the 10th yacht in the 37m raised pilot house series. Aurelia is a modern, sporty and luxurious superyacht with a comfortable, contemporary interior with accommodation for 8 guests. Aurelia even has the tender matches her distinctive style. She can accommodate up to 8 guests in 4 sophisticated staterooms in great comfort.