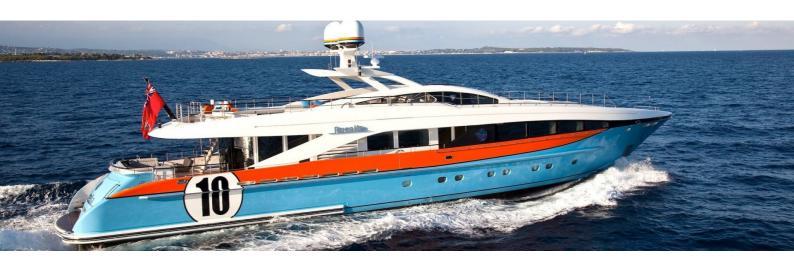

## M/Y AURELIA

The inspiration for Aurelia's unique paint scheme comes from the Gulf racing colors with a no. 10 on her quarter, she is the 10th yacht in the 37m raised pilot house series. Aurelia is a modern, sporty and luxurious superyacht with a comfortable, contemporary interior with accommodation for 8 guests. Aurelia even has the tender matches her distinctive style. She can accommodate up to 8 guests in 4 sophisticated staterooms in great comfort.

| $\overline{\bigcirc}$ | $\left \longleftrightarrow\right $ | $\overline{\bigcirc}$ | (~~~)      |
|-----------------------|------------------------------------|-----------------------|------------|
| LENGTH                | BEAM                               | DRAFT                 | MAX SPEED  |
| 37.3m                 | 7.5m                               | 2.2m                  | 18kn       |
|                       |                                    |                       |            |
|                       | Å                                  | ŵ                     |            |
| GUESTS/CABINS         | NUMBER OF CREW                     | SHIPYARD              | YEAR BUILT |
| 8/4                   | 6                                  | Heesen                | 2011/2017  |