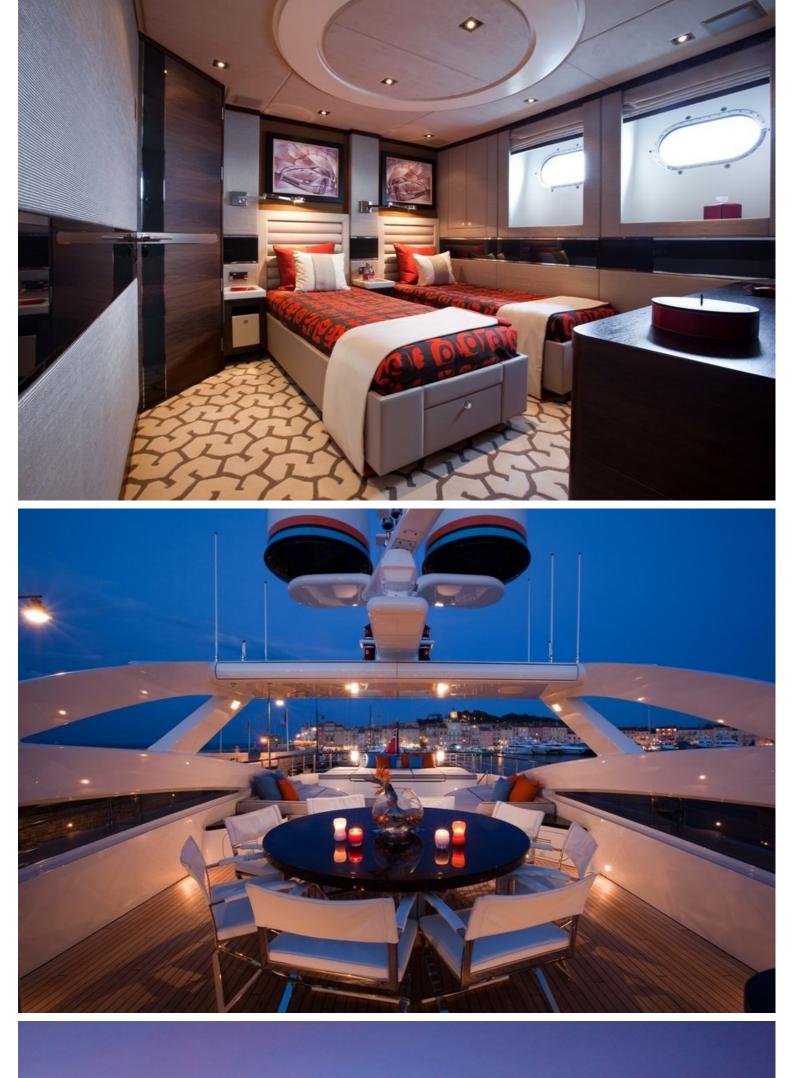

## M/Y AURELIA

The inspiration for Aurelia's unique paint scheme comes from the Gulf racing colors with a no. 10 on her quarter, she is the 10th yacht in the 37m raised pilot house series. Aurelia is a modern, sporty and luxurious superyacht with a comfortable, contemporary interior with accommodation for 8 guests. Aurelia even has the tender matches her distinctive style. She can accommodate up to 8 guests in 4 sophisticated staterooms in great comfort.