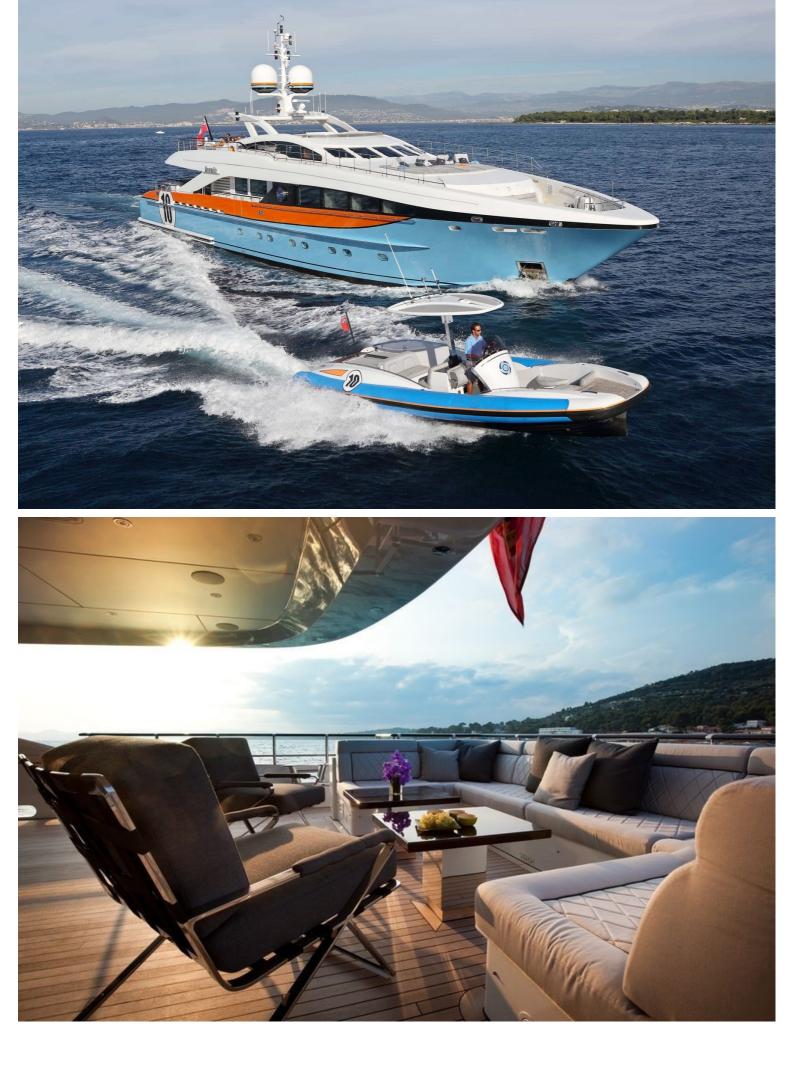

## M/Y AURELIA

The inspiration for Aurelia's unique paint scheme comes from the Gulf racing colors with a no. 10 on her quarter, she is the 10th yacht in the 37m raised pilot house series. Aurelia is a modern, sporty and luxurious superyacht with a comfortable, contemporary interior with accommodation for 8 guests. Aurelia even has the tender matches her distinctive style. She can accommodate up to 8 guests in 4 sophisticated staterooms in great comfort.