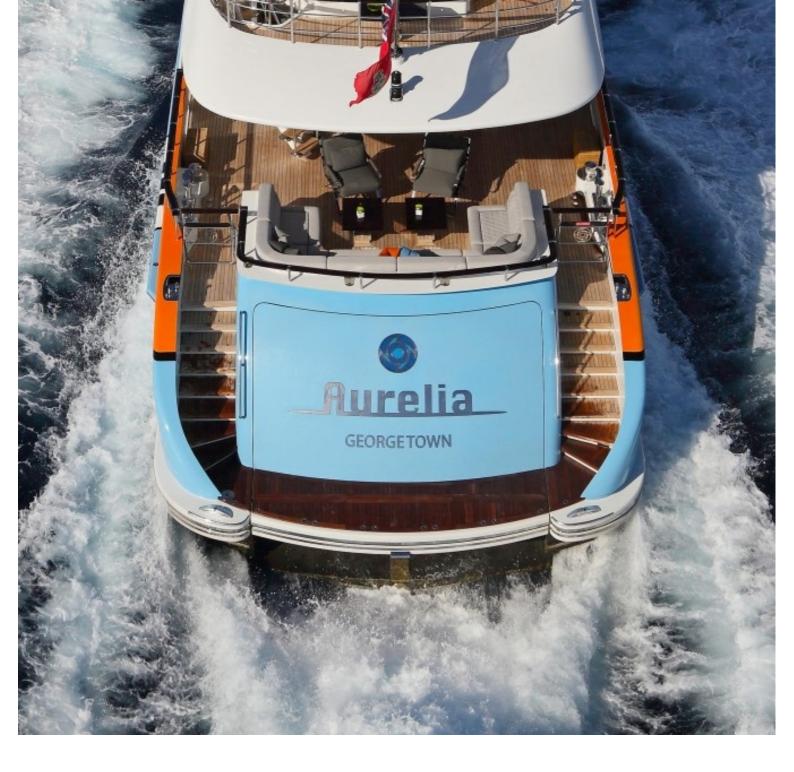

## M/Y AURELIA

The inspiration for Aurelia's unique paint scheme comes from the Gulf racing colors with a no. 10 on her quarter, she is the 10th yacht in the 37m raised pilot house series. Aurelia is a modern, sporty and luxurious superyacht with a comfortable, contemporary interior with accommodation for 8 guests. Aurelia even has the tender matches her distinctive style. She can accommodate up to 8 guests in 4 sophisticated staterooms in great comfort.