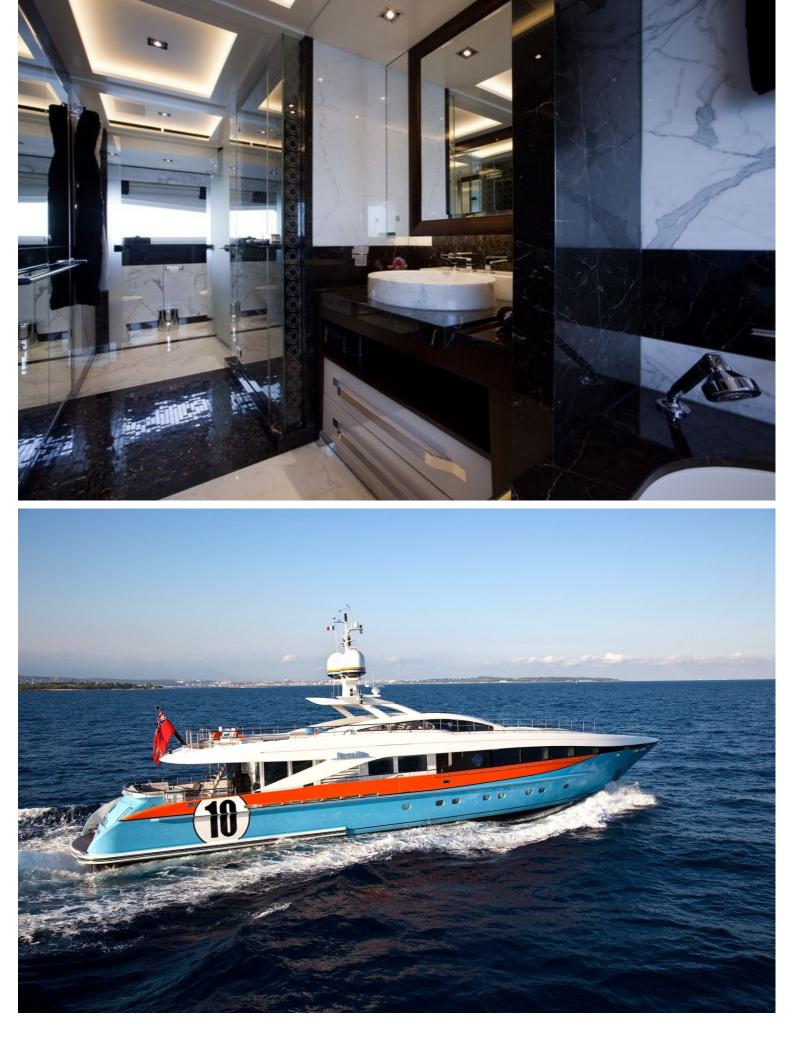

## M/Y AURELIA

The inspiration for Aurelia's unique paint scheme comes from the Gulf racing colors with a no. 10 on her quarter, she is the 10th yacht in the 37m raised pilot house series. Aurelia is a modern, sporty and luxurious superyacht with a comfortable, contemporary interior with accommodation for 8 guests. Aurelia even has the tender matches her distinctive style. She can accommodate up to 8 guests in 4 sophisticated staterooms in great comfort.