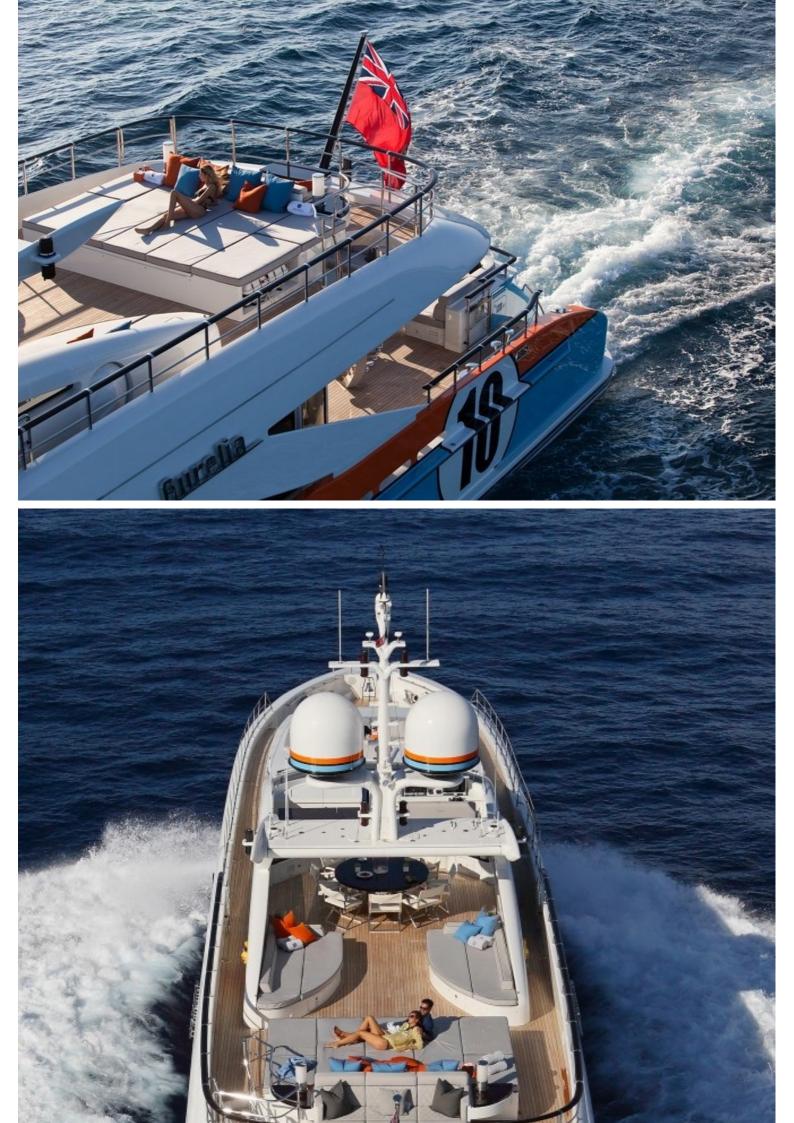

## M/Y AURELIA

The inspiration for Aurelia's unique paint scheme comes from the Gulf racing colors with a no. 10 on her quarter, she is the 10th yacht in the 37m raised pilot house series. Aurelia is a modern, sporty and luxurious superyacht with a comfortable, contemporary interior with accommodation for 8 guests. Aurelia even has the tender matches her distinctive style. She can accommodate up to 8 guests in 4 sophisticated staterooms in great comfort.