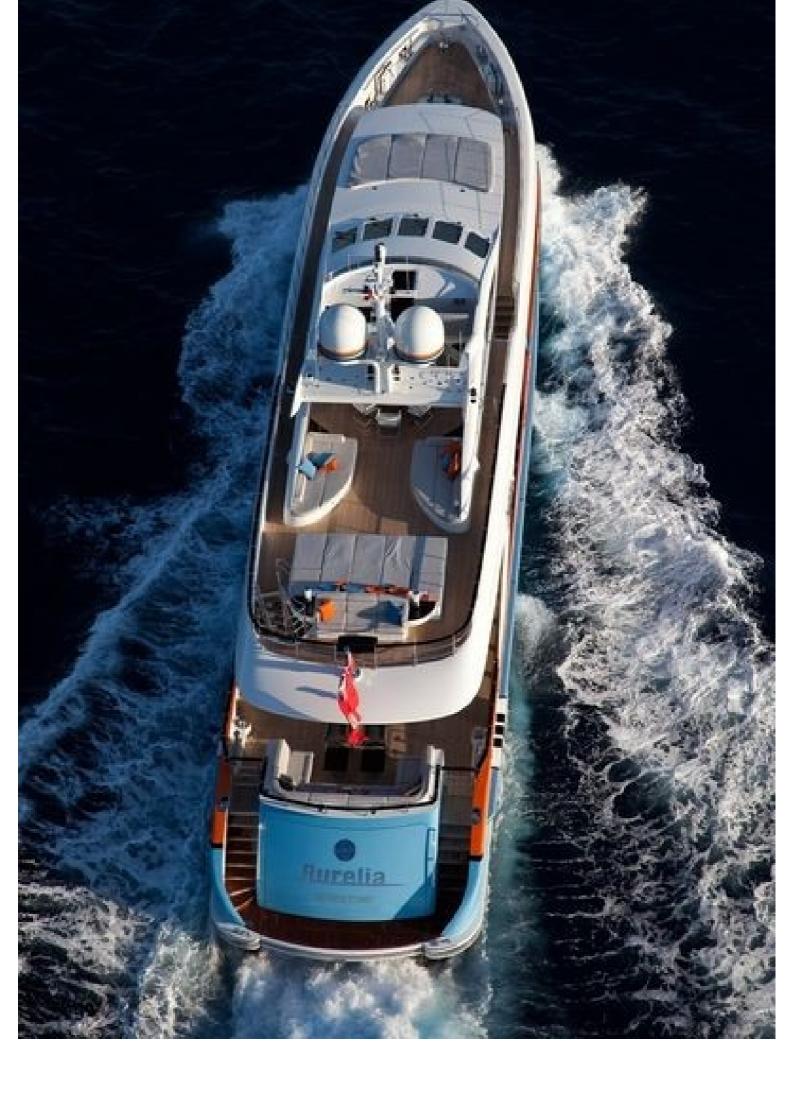

## M/Y AURELIA

The inspiration for Aurelia's unique paint scheme comes from the Gulf racing colors with a no. 10 on her quarter, she is the 10th yacht in the 37m raised pilot house series. Aurelia is a modern, sporty and luxurious superyacht with a comfortable, contemporary interior with accommodation for 8 guests. Aurelia even has the tender matches her distinctive style. She can accommodate up to 8 guests in 4 sophisticated staterooms in great comfort.