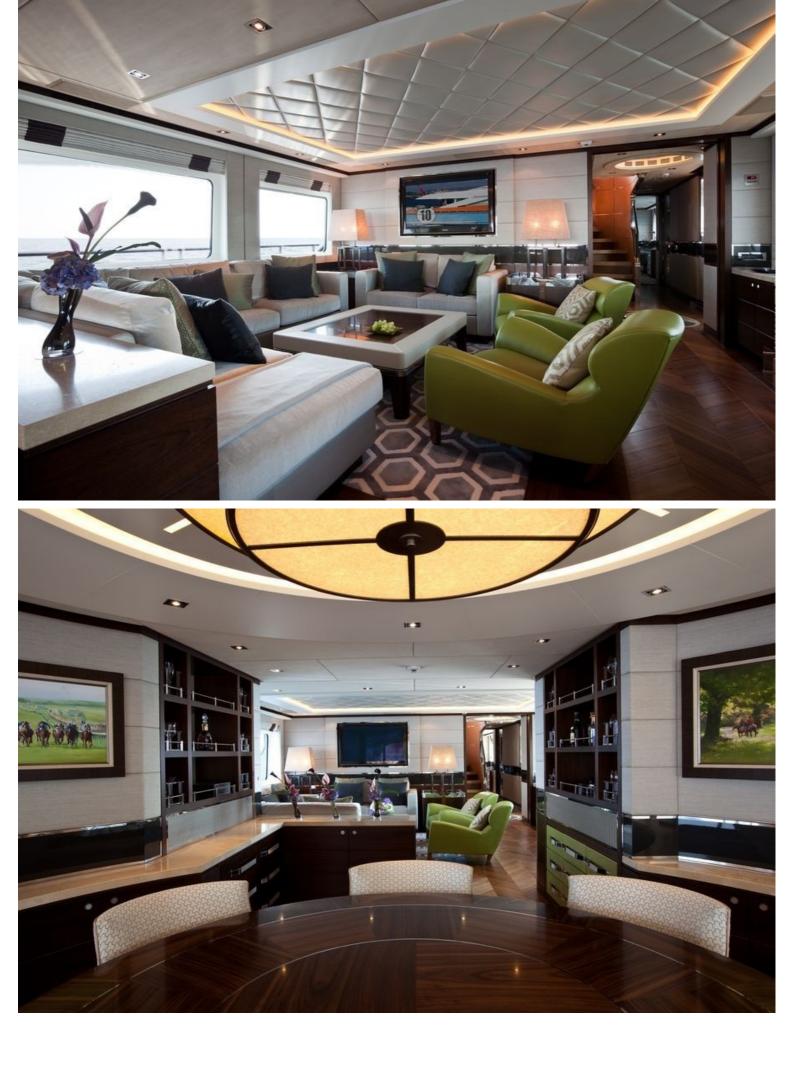

## M/Y AURELIA

The inspiration for Aurelia's unique paint scheme comes from the Gulf racing colors with a no. 10 on her quarter, she is the 10th yacht in the 37m raised pilot house series. Aurelia is a modern, sporty and luxurious superyacht with a comfortable, contemporary interior with accommodation for 8 guests. Aurelia even has the tender matches her distinctive style. She can accommodate up to 8 guests in 4 sophisticated staterooms in great comfort.