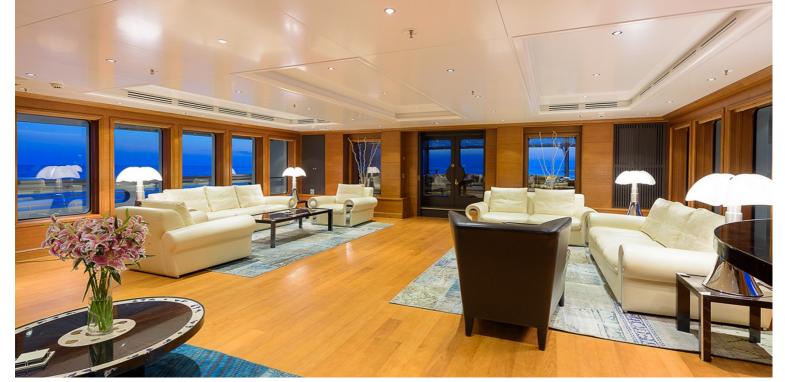

## M/Y BOADICEA

Designed by Terence Disdale, Boadicea was built in steel and aluminum by Dutch yard Amels.

One of the utmost striking features of the vessel, beside the grand salon with a spectacular five meters ceiling height, a dramatic atrium - style area, is the magnificent newly created full beam Master Suite located forward on the upper deck. Master Suite is respectively including a spacious shower and Jacuzzi and astonishing 180 degrees panoramic view along with an additional privately accessible private deck. BOADICEA can comfortably accommodate for 16 guests in 8 cabins.