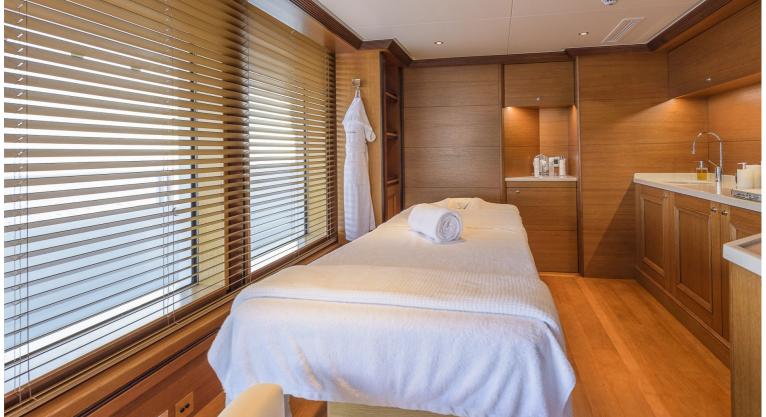

## M/Y BOADICEA

Designed by Terence Disdale, Boadicea was built in steel and aluminum by Dutch yard Amels.

One of the utmost striking features of the vessel, beside the grand salon with a spectacular five meters ceiling height, a dramatic atrium - style area, is the magnificent newly created full beam Master Suite located forward on the upper deck. Master Suite is respectively including a spacious shower and Jacuzzi and astonishing 180 degrees panoramic view along with an additional privately accessible private deck. BOADICEA can comfortably accommodate for 16 guests in 8 cabins.