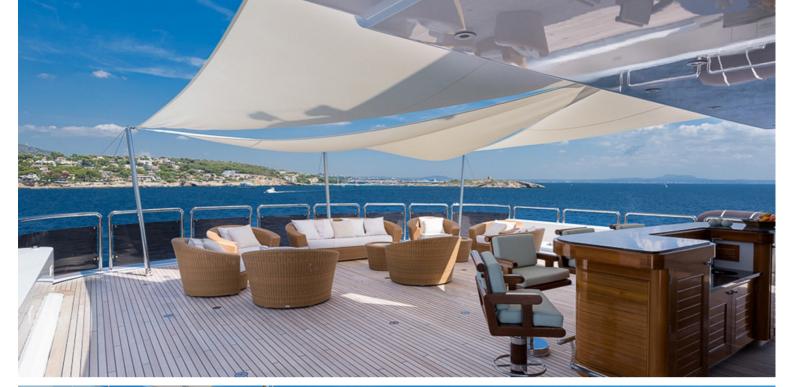

## M/Y BOADICEA

Designed by Terence Disdale, Boadicea was built in steel and aluminum by Dutch yard Amels.

One of the utmost striking features of the vessel, beside the grand salon with a spectacular five meters ceiling height, a dramatic atrium - style area, is the magnificent newly created full beam Master Suite located forward on the upper deck. Master Suite is respectively including a spacious shower and Jacuzzi and astonishing 180 degrees panoramic view along with an additional privately accessible private deck. BOADICEA can comfortably accommodate for 16 guests in 8 cabins.