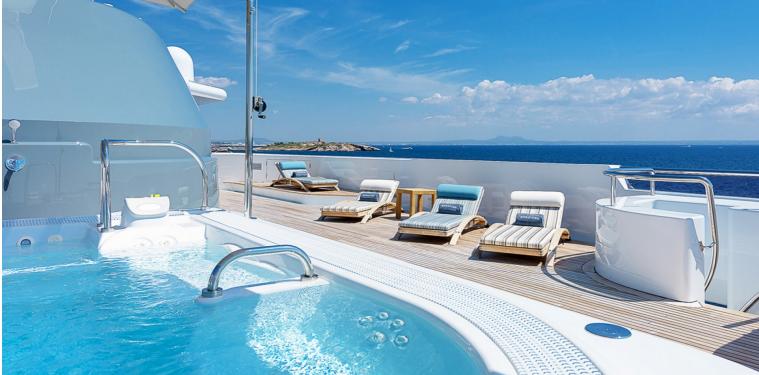

## M/Y BOADICEA

Designed by Terence Disdale, Boadicea was built in steel and aluminum by Dutch yard Amels.

One of the utmost striking features of the vessel, beside the grand salon with a spectacular five meters ceiling height, a dramatic atrium - style area, is the magnificent newly created full beam Master Suite located forward on the upper deck. Master Suite is respectively including a spacious shower and Jacuzzi and astonishing 180 degrees panoramic view along with an additional privately accessible private deck. BOADICEA can comfortably accommodate for 16 guests in 8 cabins.