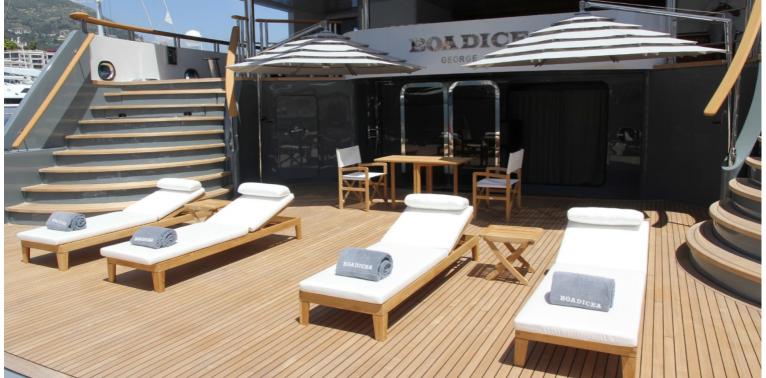

## M/Y BOADICEA

Designed by Terence Disdale, Boadicea was built in steel and aluminum by Dutch yard Amels.

One of the utmost striking features of the vessel, beside the grand salon with a spectacular five meters ceiling height, a dramatic atrium - style area, is the magnificent newly created full beam Master Suite located forward on the upper deck. Master Suite is respectively including a spacious shower and Jacuzzi and astonishing 180 degrees panoramic view along with an additional privately accessible private deck. BOADICEA can comfortably accommodate for 16 guests in 8 cabins.