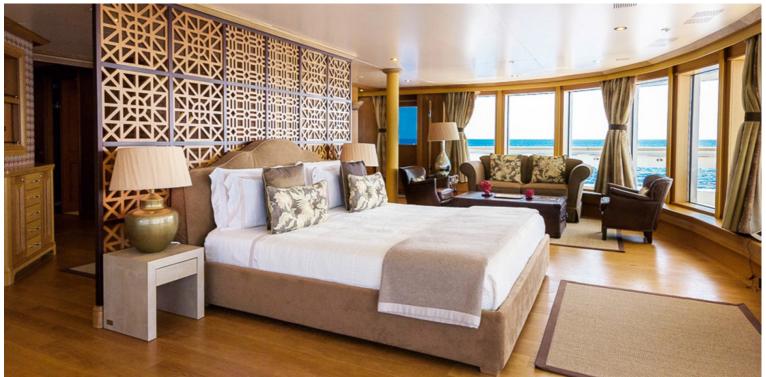

## M/Y BOADICEA

Designed by Terence Disdale, Boadicea was built in steel and aluminum by Dutch yard Amels.

One of the utmost striking features of the vessel, beside the grand salon with a spectacular five meters ceiling height, a dramatic atrium - style area, is the magnificent newly created full beam Master Suite located forward on the upper deck. Master Suite is respectively including a spacious shower and Jacuzzi and astonishing 180 degrees panoramic view along with an additional privately accessible private deck. BOADICEA can comfortably accommodate for 16 guests in 8 cabins.