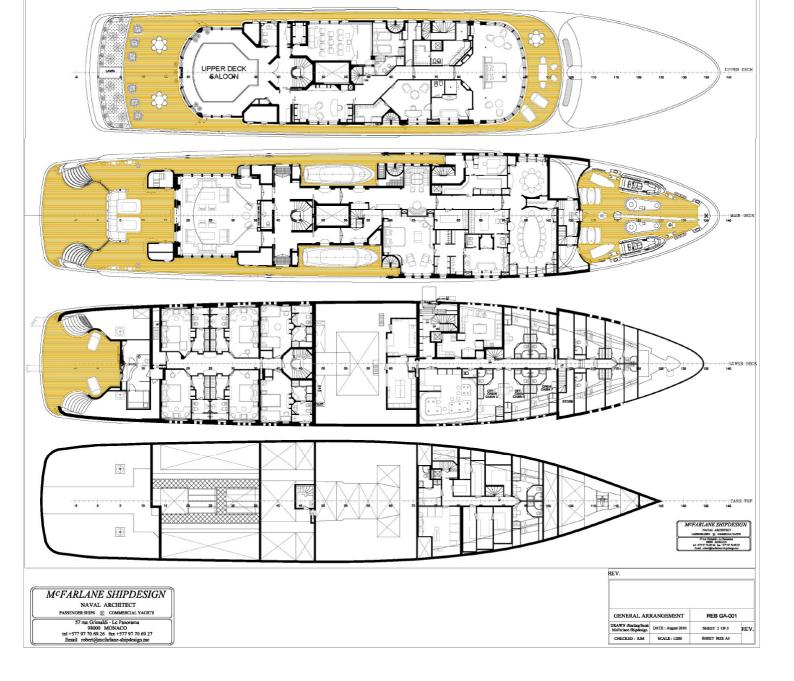

## M/Y BOADICEA

Designed by Terence Disdale, Boadicea was built in steel and aluminum by Dutch yard Amels.

One of the utmost striking features of the vessel, beside the grand salon with a spectacular five meters ceiling height, a dramatic atrium - style area, is the magnificent newly created full beam Master Suite located forward on the upper deck. Master Suite is respectively including a spacious shower and Jacuzzi and astonishing 180 degrees panoramic view along with an additional privately accessible private deck. BOADICEA can comfortably accommodate for 16 guests in 8 cabins.