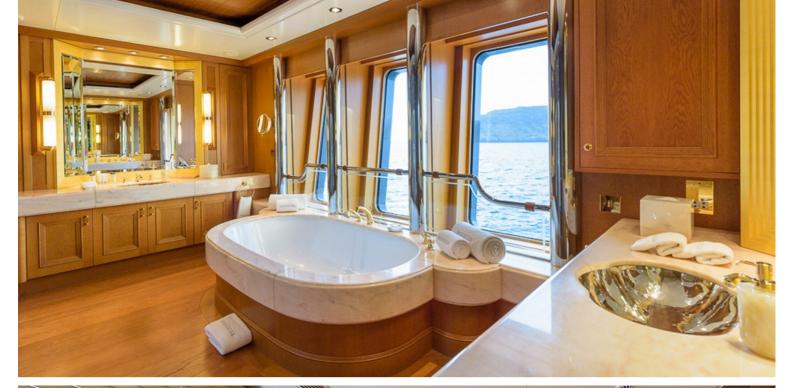

## M/Y BOADICEA

Designed by Terence Disdale, Boadicea was built in steel and aluminum by Dutch yard Amels.

One of the utmost striking features of the vessel, beside the grand salon with a spectacular five meters ceiling height, a dramatic atrium - style area, is the magnificent newly created full beam Master Suite located forward on the upper deck. Master Suite is respectively including a spacious shower and Jacuzzi and astonishing 180 degrees panoramic view along with an additional privately accessible private deck. BOADICEA can comfortably accommodate for 16 guests in 8 cabins.