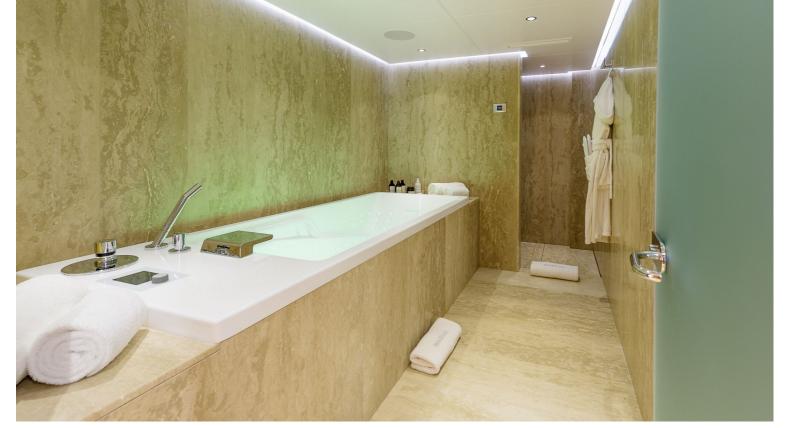

## M/Y BOADICEA

Designed by Terence Disdale, Boadicea was built in steel and aluminum by Dutch yard Amels.

One of the utmost striking features of the vessel, beside the grand salon with a spectacular five meters ceiling height, a dramatic atrium - style area, is the magnificent newly created full beam Master Suite located forward on the upper deck. Master Suite is respectively including a spacious shower and Jacuzzi and astonishing 180 degrees panoramic view along with an additional privately accessible private deck. BOADICEA can comfortably accommodate for 16 guests in 8 cabins.