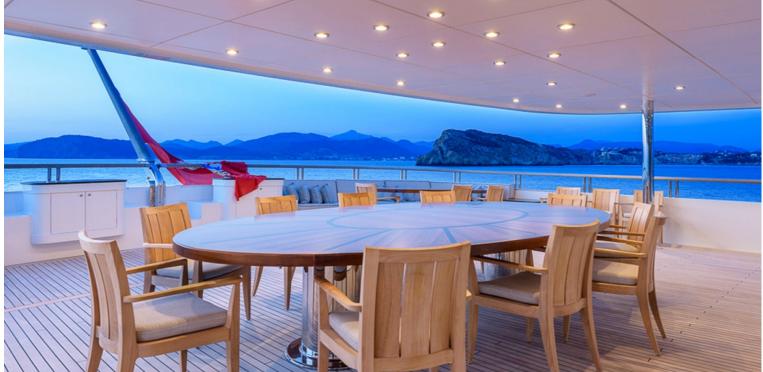

## M/Y BOADICEA

Designed by Terence Disdale, Boadicea was built in steel and aluminum by Dutch yard Amels.

One of the utmost striking features of the vessel, beside the grand salon with a spectacular five meters ceiling height, a dramatic atrium - style area, is the magnificent newly created full beam Master Suite located forward on the upper deck. Master Suite is respectively including a spacious shower and Jacuzzi and astonishing 180 degrees panoramic view along with an additional privately accessible private deck. BOADICEA can comfortably accommodate for 16 guests in 8 cabins.