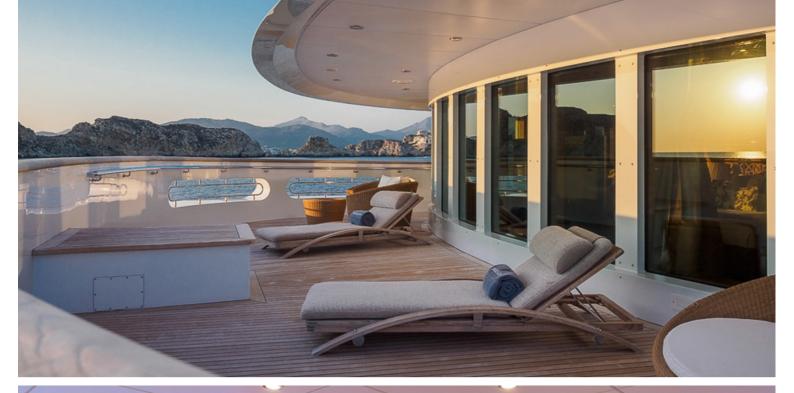

## M/Y BOADICEA

Designed by Terence Disdale, Boadicea was built in steel and aluminum by Dutch yard Amels.

One of the utmost striking features of the vessel, beside the grand salon with a spectacular five meters ceiling height, a dramatic atrium - style area, is the magnificent newly created full beam Master Suite located forward on the upper deck. Master Suite is respectively including a spacious shower and Jacuzzi and astonishing 180 degrees panoramic view along with an additional privately accessible private deck. BOADICEA can comfortably accommodate for 16 guests in 8 cabins.