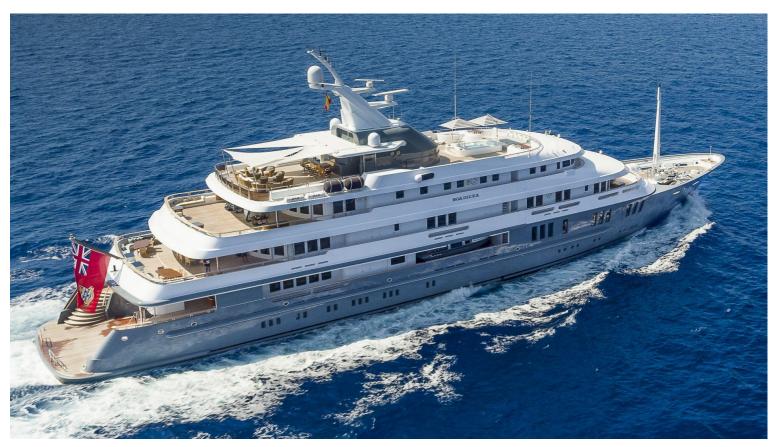

## M/Y BOADICEA

Designed by Terence Disdale, Boadicea was built in steel and aluminum by Dutch yard Amels.

One of the utmost striking features of the vessel, beside the grand salon with a spectacular five meters ceiling height, a dramatic atrium - style area, is the magnificent newly created full beam Master Suite located forward on the upper deck. Master Suite is respectively including a spacious shower and Jacuzzi and astonishing 180 degrees panoramic view along with an additional privately accessible private deck. BOADICEA can comfortably accommodate for 16 guests in 8 cabins.