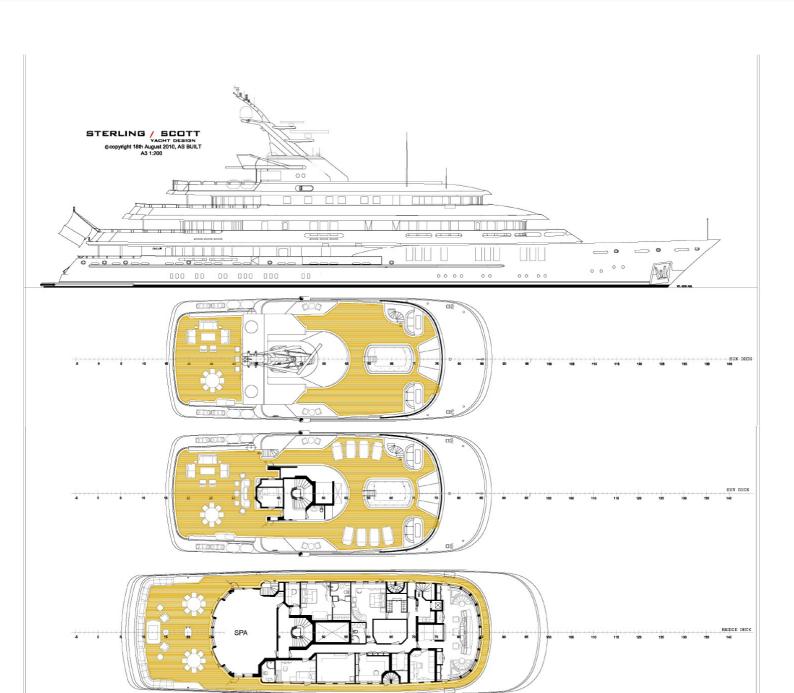

## M/Y BOADICEA

Designed by Terence Disdale, Boadicea was built in steel and aluminum by Dutch yard Amels.

One of the utmost striking features of the vessel, beside the grand salon with a spectacular five meters ceiling height, a dramatic atrium - style area, is the magnificent newly created full beam Master Suite located forward on the upper deck. Master Suite is respectively including a spacious shower and Jacuzzi and astonishing 180 degrees panoramic view along with an additional privately accessible private deck. BOADICEA can comfortably accommodate for 16 guests in 8 cabins.