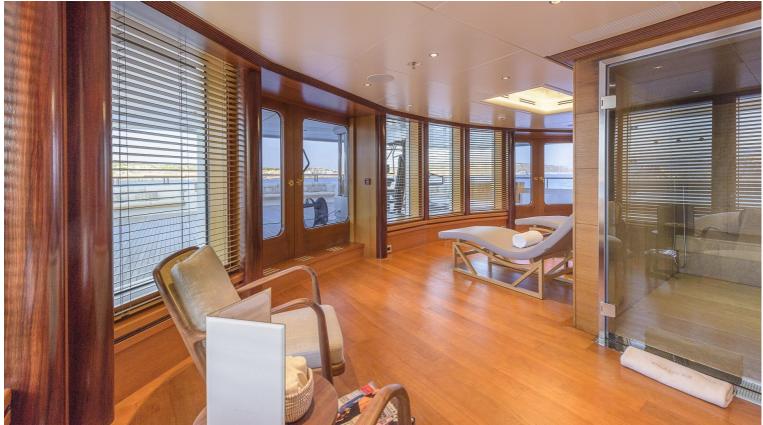

## M/Y BOADICEA

Designed by Terence Disdale, Boadicea was built in steel and aluminum by Dutch yard Amels.

One of the utmost striking features of the vessel, beside the grand salon with a spectacular five meters ceiling height, a dramatic atrium - style area, is the magnificent newly created full beam Master Suite located forward on the upper deck. Master Suite is respectively including a spacious shower and Jacuzzi and astonishing 180 degrees panoramic view along with an additional privately accessible private deck. BOADICEA can comfortably accommodate for 16 guests in 8 cabins.