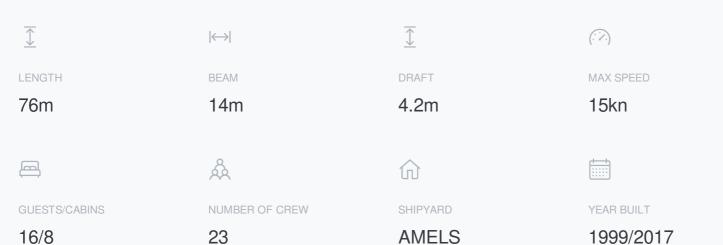

## M/Y BOADICEA

Designed by Terence Disdale, Boadicea was built in steel and aluminum by Dutch yard Amels.

One of the utmost striking features of the vessel, beside the grand salon with a spectacular five meters ceiling height, a dramatic atrium - style area, is the magnificent newly created full beam Master Suite located forward on the upper deck. Master Suite is respectively including a spacious shower and Jacuzzi and astonishing 180 degrees panoramic view along with an additional privately accessible private deck. BOADICEA can comfortably accommodate for 16 guests in 8 cabins.