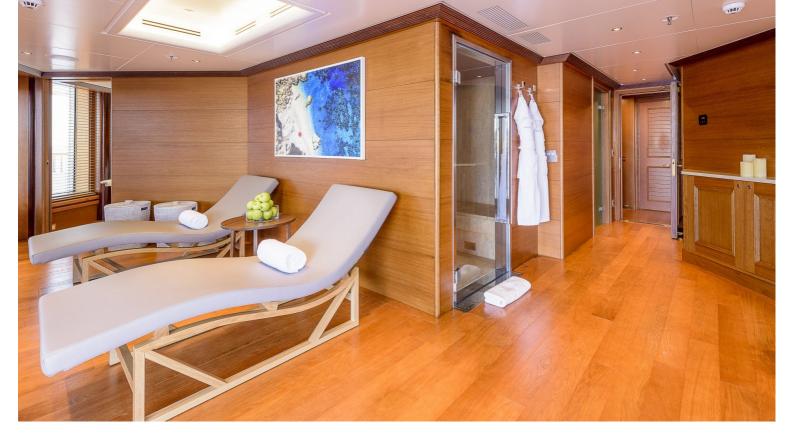

## M/Y BOADICEA

Designed by Terence Disdale, Boadicea was built in steel and aluminum by Dutch yard Amels.

One of the utmost striking features of the vessel, beside the grand salon with a spectacular five meters ceiling height, a dramatic atrium - style area, is the magnificent newly created full beam Master Suite located forward on the upper deck. Master Suite is respectively including a spacious shower and Jacuzzi and astonishing 180 degrees panoramic view along with an additional privately accessible private deck. BOADICEA can comfortably accommodate for 16 guests in 8 cabins.