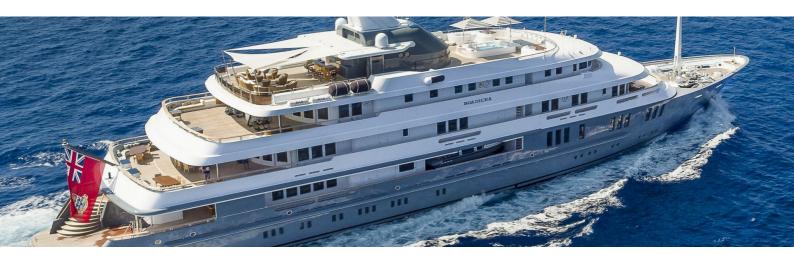

## M/Y BOADICEA

Designed by Terence Disdale, Boadicea was built in steel and aluminum by Dutch yard Amels.

One of the utmost striking features of the vessel, beside the grand salon with a spectacular five meters ceiling height, a dramatic atrium - style area, is the magnificent newly created full beam Master Suite located forward on the upper deck. Master Suite is respectively including a spacious shower and Jacuzzi and astonishing 180 degrees panoramic view along with an additional privately accessible private deck. BOADICEA can comfortably accommodate for 16 guests in 8 cabins.