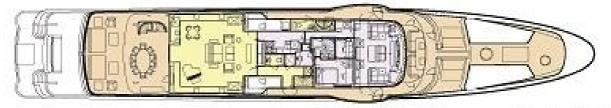

With 5 generously-sized and well-appointed staterooms plus a flexible layout, ELIXIR can welcome up to 12 guests onboard overnight.

| $\overline{\bigcirc}$ | $\left \leftrightarrow\right $ | $\overline{\bigcirc}$ | (* ?)                    |
|-----------------------|--------------------------------|-----------------------|--------------------------|
| length<br>55m         | веам<br><b>9.4m</b>            | draft<br>3.35m        | MAX SPEED<br><b>16kn</b> |
| 00m                   | 0.111                          | 0.0011                | TOKI                     |
|                       | Å                              |                       |                          |
| guests/cabins         | NUMBER OF CREW                 | SHIPYARD<br>AMELS     | YEAR BUILT <b>2016</b>   |
|                       |                                |                       |                          |