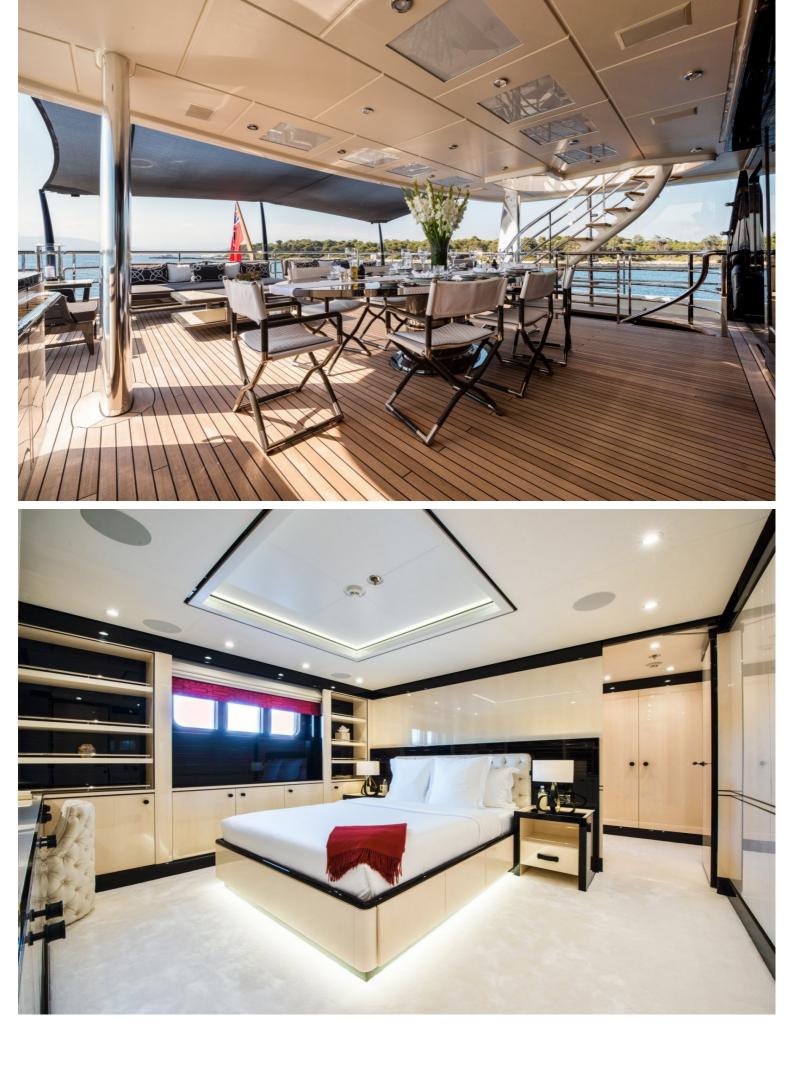

## M/Y ELIXIR

One of the most exciting boats delivered in 2016, awardwinning ELIXIR is a stunning 55m motor yacht. Built by Amels, she features northern European pedigree as a limited-edition yacht from the Dutch shipyard's renowned 180 range. Combining stability and seaworthiness with vast deck spaces and fabulous interiors, ELIXIR offers guests an enhanced charter experience.

With 5 generously-sized and well-appointed staterooms plus a flexible layout, ELIXIR can welcome up to 12 guests onboard overnight.

| $\overline{\bigcirc}$ | $\left \leftrightarrow\right $ | $\overline{\bigcirc}$ | (* ?)                    |
|-----------------------|--------------------------------|-----------------------|--------------------------|
| length<br>55m         | веам<br><b>9.4m</b>            | draft<br>3.35m        | MAX SPEED<br><b>16kn</b> |
| 00m                   | 0.111                          | 0.0011                | TOKI                     |
|                       | Å                              |                       |                          |
| guests/cabins         | NUMBER OF CREW                 | SHIPYARD<br>AMELS     | YEAR BUILT <b>2016</b>   |
|                       |                                |                       |                          |