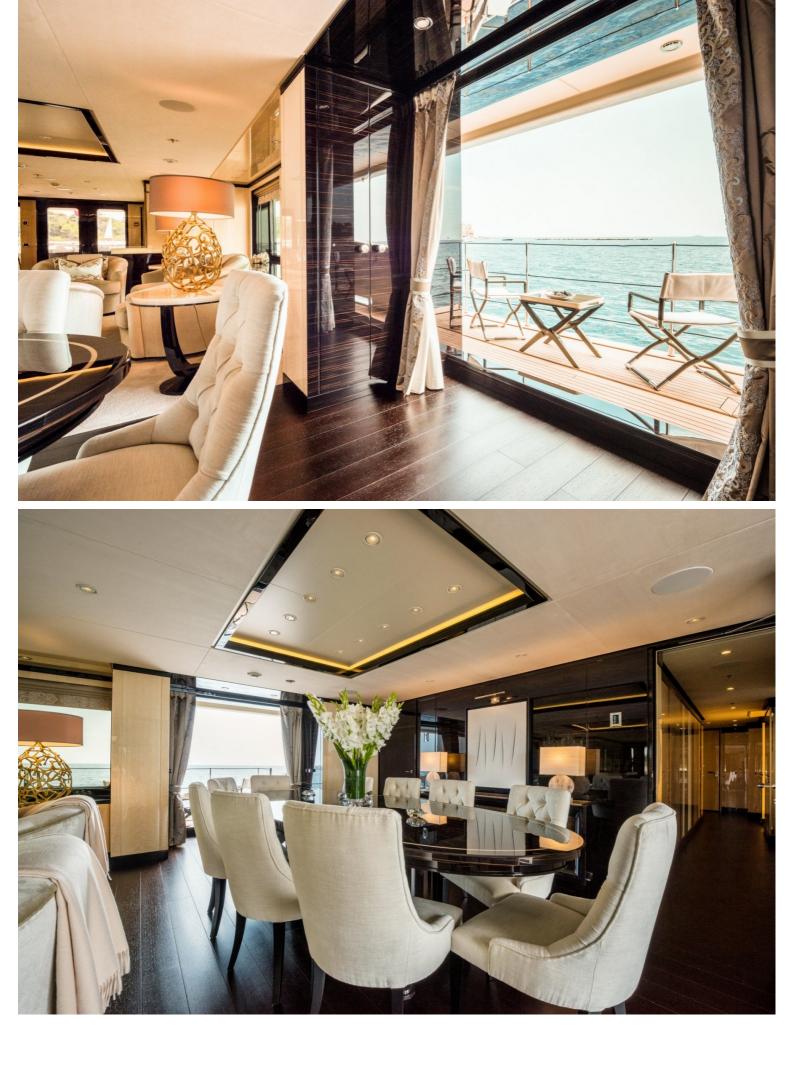

With 5 generously-sized and well-appointed staterooms plus a flexible layout, ELIXIR can welcome up to 12 guests onboard overnight.

| $\overline{\bigcirc}$ | $\left \leftrightarrow\right $ | $\overline{\bigcirc}$ | (* ?)                    |
|-----------------------|--------------------------------|-----------------------|--------------------------|
| length<br>55m         | веам<br><b>9.4m</b>            | draft<br>3.35m        | MAX SPEED<br><b>16kn</b> |
| 00m                   | 0.111                          | 0.0011                | TOKI                     |
|                       | Å                              |                       |                          |
| guests/cabins         | NUMBER OF CREW                 | SHIPYARD<br>AMELS     | YEAR BUILT <b>2016</b>   |
|                       |                                |                       |                          |