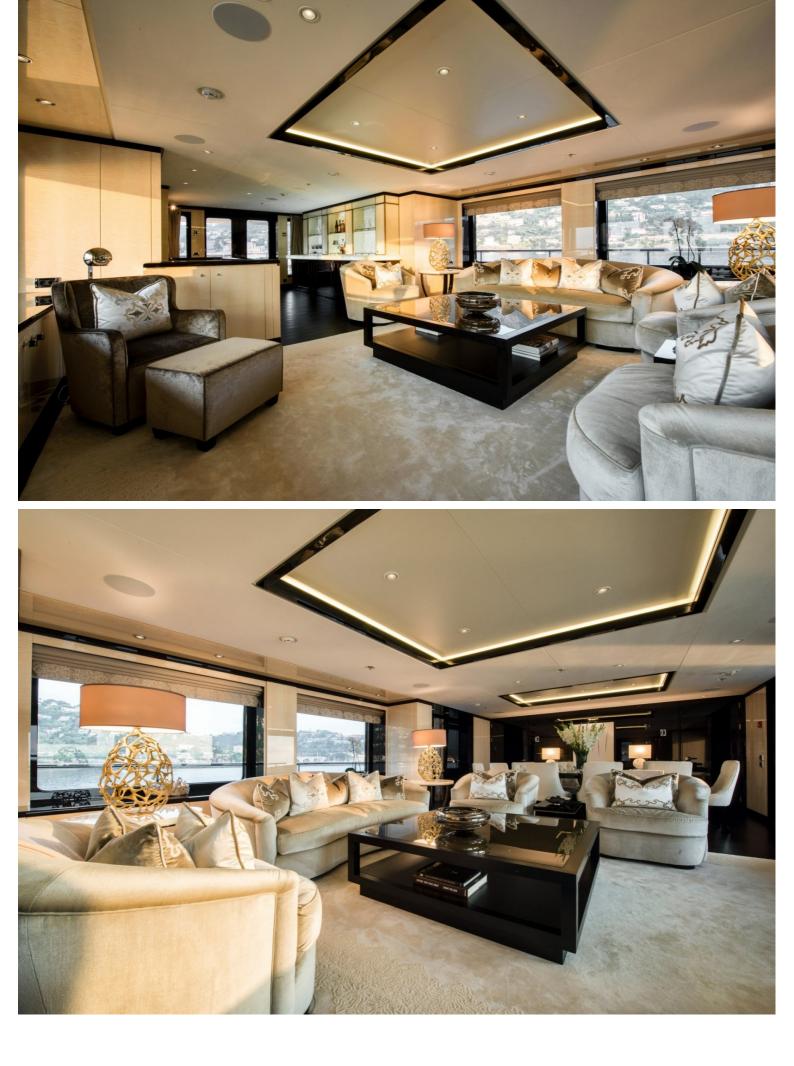

## M/Y ELIXIR

One of the most exciting boats delivered in 2016, awardwinning ELIXIR is a stunning 55m motor yacht. Built by Amels, she features northern European pedigree as a limited-edition yacht from the Dutch shipyard's renowned 180 range. Combining stability and seaworthiness with vast deck spaces and fabulous interiors, ELIXIR offers guests an enhanced charter experience.

With 5 generously-sized and well-appointed staterooms plus a flexible layout, ELIXIR can welcome up to 12 guests onboard overnight.

| $\overline{\bigcirc}$ | $\left \leftrightarrow\right $ | $\overline{\bigcirc}$ | (* ?)                    |
|-----------------------|--------------------------------|-----------------------|--------------------------|
| length<br>55m         | веам<br><b>9.4m</b>            | draft<br>3.35m        | MAX SPEED<br><b>16kn</b> |
| 00m                   | 0.111                          | 0.0011                | TOKI                     |
|                       | Å                              |                       |                          |
| guests/cabins         | NUMBER OF CREW                 | SHIPYARD<br>AMELS     | YEAR BUILT <b>2016</b>   |
|                       |                                |                       |                          |