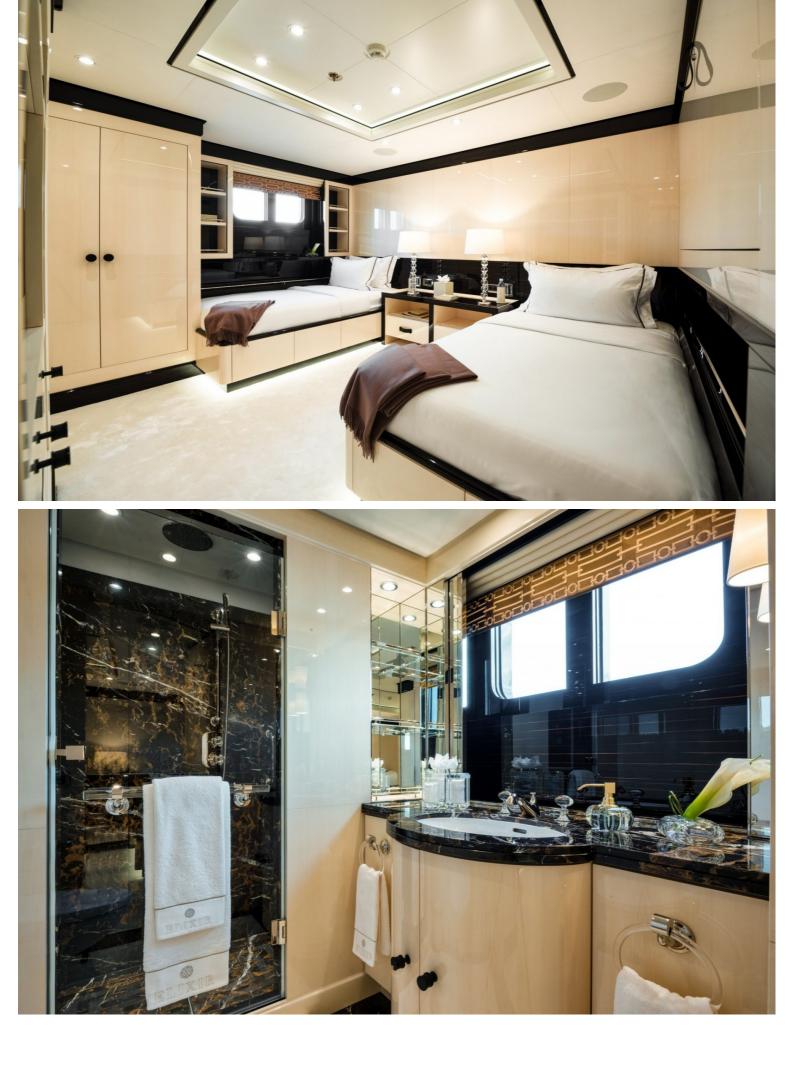

With 5 generously-sized and well-appointed staterooms plus a flexible layout, ELIXIR can welcome up to 12 guests onboard overnight.

| $\overline{\bigcirc}$ | $\left \leftrightarrow\right $ | $\overline{\bigcirc}$ | (* ?)                    |
|-----------------------|--------------------------------|-----------------------|--------------------------|
| length<br>55m         | веам<br><b>9.4m</b>            | draft<br>3.35m        | MAX SPEED<br><b>16kn</b> |
| 00m                   | 0.111                          | 0.0011                | TOKI                     |
|                       | Å                              |                       |                          |
| guests/cabins         | NUMBER OF CREW                 | SHIPYARD<br>AMELS     | YEAR BUILT <b>2016</b>   |
|                       |                                |                       |                          |