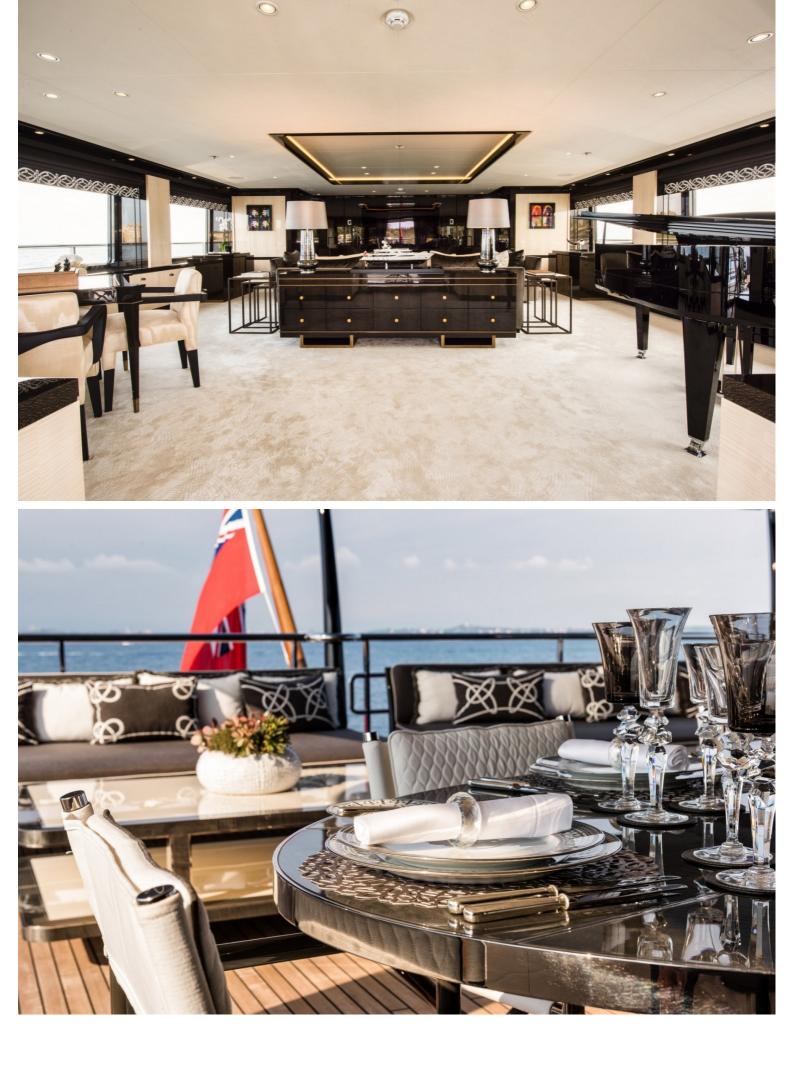

## M/Y ELIXIR

One of the most exciting boats delivered in 2016, awardwinning ELIXIR is a stunning 55m motor yacht. Built by Amels, she features northern European pedigree as a limited-edition yacht from the Dutch shipyard's renowned 180 range. Combining stability and seaworthiness with vast deck spaces and fabulous interiors, ELIXIR offers guests an enhanced charter experience.

With 5 generously-sized and well-appointed staterooms plus a flexible layout, ELIXIR can welcome up to 12 guests onboard overnight.

| $\overline{\bigcirc}$ | $\left \leftrightarrow\right $ | $\overline{\bigcirc}$ | (* ?)                    |
|-----------------------|--------------------------------|-----------------------|--------------------------|
| length<br>55m         | веам<br><b>9.4m</b>            | draft<br>3.35m        | MAX SPEED<br><b>16kn</b> |
| 00m                   | 0.111                          | 0.0011                | TOKI                     |
|                       | Å                              |                       |                          |
| guests/cabins         | NUMBER OF CREW                 | SHIPYARD<br>AMELS     | YEAR BUILT <b>2016</b>   |
|                       |                                |                       |                          |