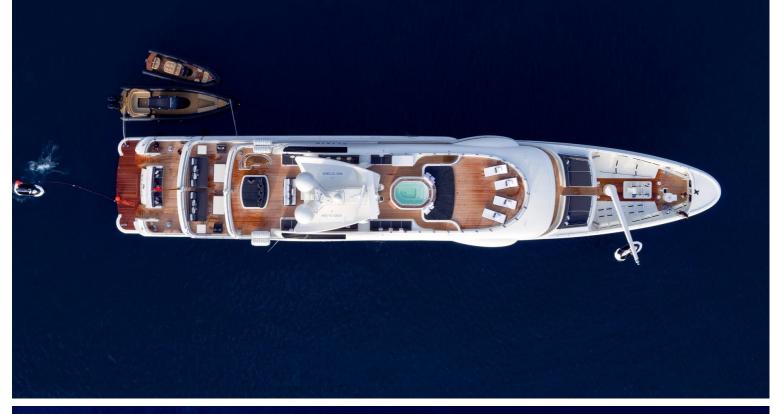

## M/Y ELIXIR

One of the most exciting boats delivered in 2016, awardwinning ELIXIR is a stunning 55m motor yacht. Built by Amels, she features northern European pedigree as a limited-edition yacht from the Dutch shipyard's renowned 180 range. Combining stability and seaworthiness with vast deck spaces and fabulous interiors, ELIXIR offers guests an enhanced charter experience.

With 5 generously-sized and well-appointed staterooms plus a flexible layout, ELIXIR can welcome up to 12 guests onboard overnight.

| $\overline{\bigcirc}$ | $\left \leftrightarrow\right $ | $\overline{\bigcirc}$ | (* ?)                    |
|-----------------------|--------------------------------|-----------------------|--------------------------|
| length<br>55m         | веам<br><b>9.4m</b>            | draft<br>3.35m        | MAX SPEED<br><b>16kn</b> |
| 00m                   | 0.111                          | 0.0011                | TOKI                     |
|                       | Å                              |                       |                          |
| guests/cabins         | NUMBER OF CREW                 | SHIPYARD<br>AMELS     | YEAR BUILT <b>2016</b>   |
|                       |                                |                       |                          |