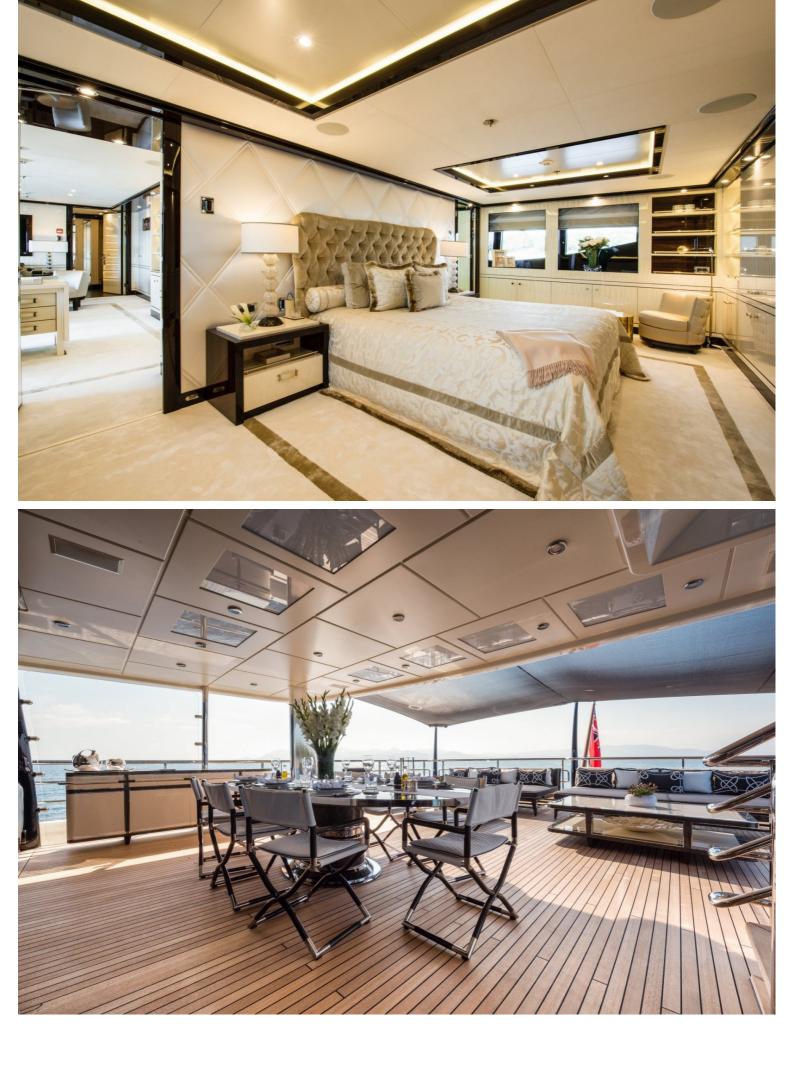

## M/Y ELIXIR

One of the most exciting boats delivered in 2016, awardwinning ELIXIR is a stunning 55m motor yacht. Built by Amels, she features northern European pedigree as a limited-edition yacht from the Dutch shipyard's renowned 180 range. Combining stability and seaworthiness with vast deck spaces and fabulous interiors, ELIXIR offers guests an enhanced charter experience.

With 5 generously-sized and well-appointed staterooms plus a flexible layout, ELIXIR can welcome up to 12 guests onboard overnight.

| $\overline{\bigcirc}$ | $\left \leftrightarrow\right $ | $\overline{\bigcirc}$ | (* ?)                    |
|-----------------------|--------------------------------|-----------------------|--------------------------|
| length<br>55m         | веам<br><b>9.4m</b>            | draft<br>3.35m        | MAX SPEED<br><b>16kn</b> |
| 00m                   | 0.111                          | 0.0011                | TOKI                     |
|                       | Å                              |                       |                          |
| guests/cabins         | NUMBER OF CREW                 | SHIPYARD<br>AMELS     | YEAR BUILT <b>2016</b>   |
|                       |                                |                       |                          |