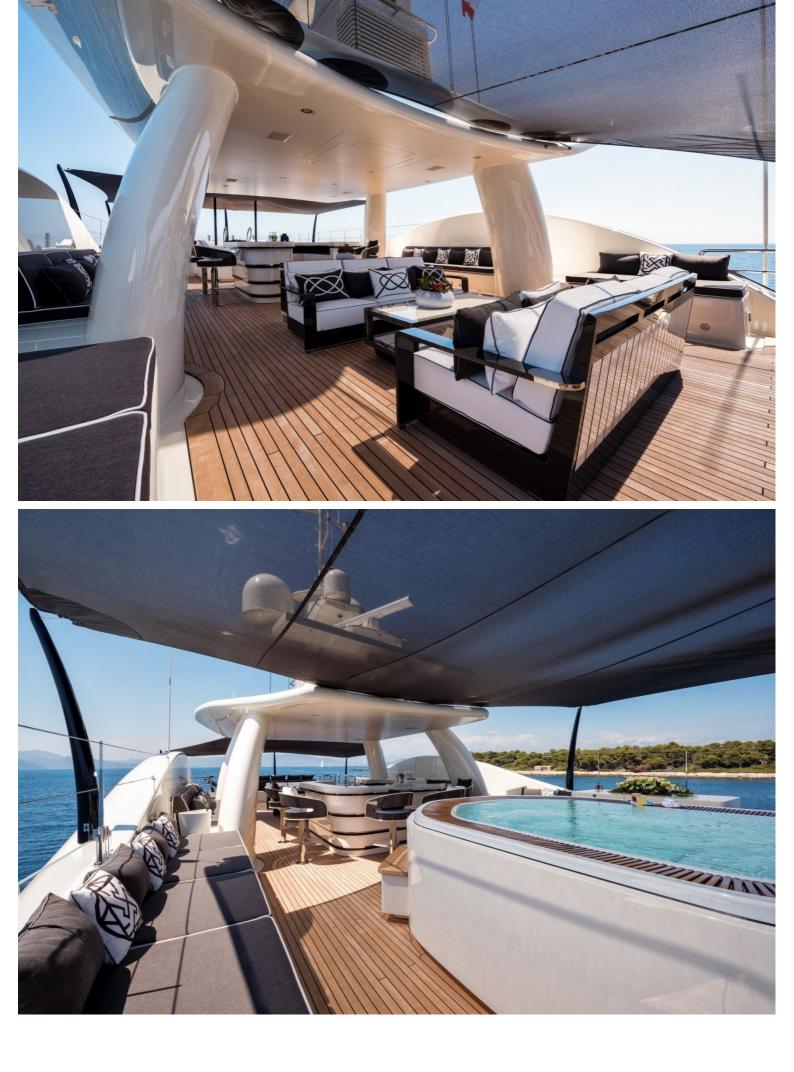

## M/Y ELIXIR

One of the most exciting boats delivered in 2016, awardwinning ELIXIR is a stunning 55m motor yacht. Built by Amels, she features northern European pedigree as a limited-edition yacht from the Dutch shipyard's renowned 180 range. Combining stability and seaworthiness with vast deck spaces and fabulous interiors, ELIXIR offers guests an enhanced charter experience.

With 5 generously-sized and well-appointed staterooms plus a flexible layout, ELIXIR can welcome up to 12 guests onboard overnight.

| $\overline{\bigcirc}$ | $\left \leftrightarrow\right $ | $\overline{\bigcirc}$ | (* ?)                    |
|-----------------------|--------------------------------|-----------------------|--------------------------|
| length<br>55m         | веам<br><b>9.4m</b>            | draft<br>3.35m        | MAX SPEED<br><b>16kn</b> |
| 00m                   | 0.111                          | 0.0011                | TOKI                     |
|                       | Å                              |                       |                          |
| guests/cabins         | NUMBER OF CREW                 | SHIPYARD<br>AMELS     | YEAR BUILT <b>2016</b>   |
|                       |                                |                       |                          |

\$

WEEKLY CHARTER RATE

From 275,000€

SUN DECK

BRIDGE DECK