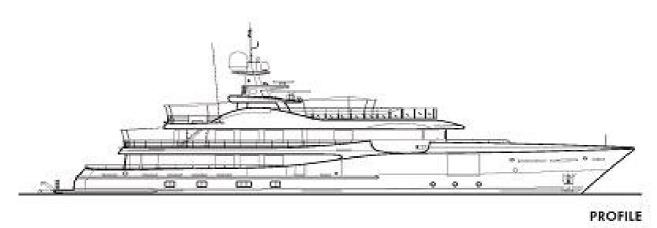

## M/Y ELIXIR

One of the most exciting boats delivered in 2016, awardwinning ELIXIR is a stunning 55m motor yacht. Built by Amels, she features northern European pedigree as a limited-edition yacht from the Dutch shipyard's renowned 180 range. Combining stability and seaworthiness with vast deck spaces and fabulous interiors, ELIXIR offers guests an enhanced charter experience.

With 5 generously-sized and well-appointed staterooms plus a flexible layout, ELIXIR can welcome up to 12 guests onboard overnight.

| $\overline{\bigcirc}$ | $\left \leftrightarrow\right $ | $\overline{\bigcirc}$ | (* ?)                    |
|-----------------------|--------------------------------|-----------------------|--------------------------|
| length<br>55m         | веам<br><b>9.4m</b>            | draft<br>3.35m        | MAX SPEED<br><b>16kn</b> |
| 00m                   | 0.111                          | 0.0011                | TOKI                     |
|                       | Å                              |                       |                          |
| guests/cabins         | NUMBER OF CREW                 | SHIPYARD<br>AMELS     | YEAR BUILT <b>2016</b>   |
|                       |                                |                       |                          |