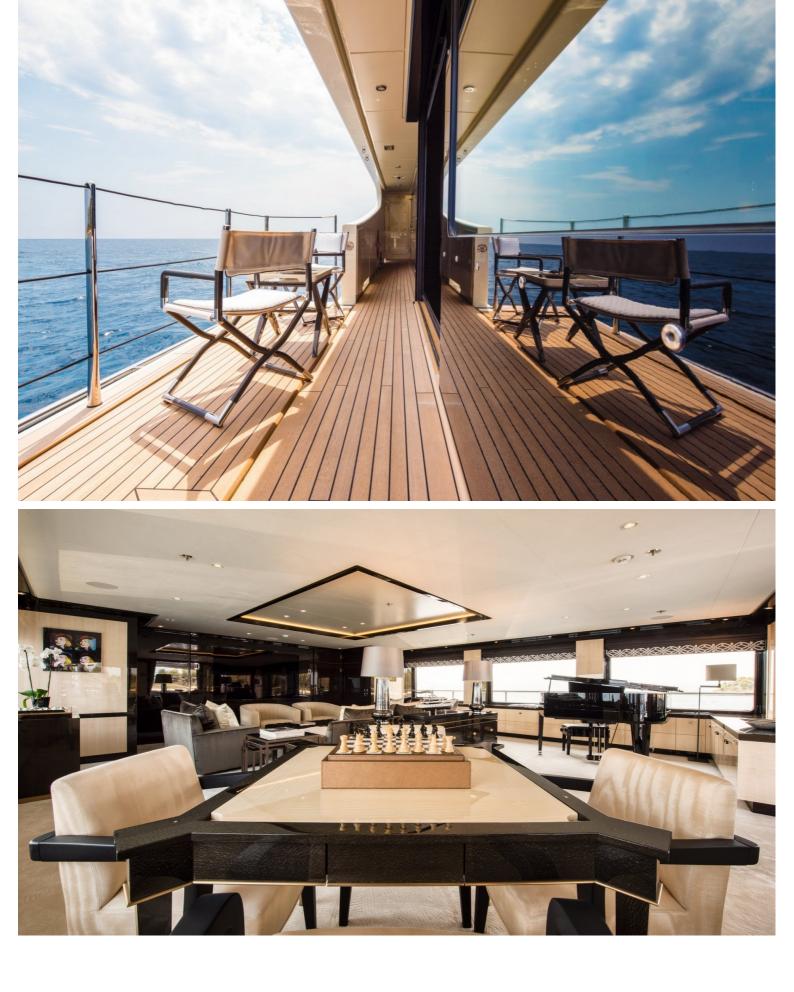

## M/Y ELIXIR

One of the most exciting boats delivered in 2016, awardwinning ELIXIR is a stunning 55m motor yacht. Built by Amels, she features northern European pedigree as a limited-edition yacht from the Dutch shipyard's renowned 180 range. Combining stability and seaworthiness with vast deck spaces and fabulous interiors, ELIXIR offers guests an enhanced charter experience.

With 5 generously-sized and well-appointed staterooms plus a flexible layout, ELIXIR can welcome up to 12 guests onboard overnight.

| $\overline{\bigcirc}$ | $\left \leftrightarrow\right $ | $\overline{\bigcirc}$ | (* ?)                    |
|-----------------------|--------------------------------|-----------------------|--------------------------|
| length<br>55m         | веам<br><b>9.4m</b>            | draft<br>3.35m        | MAX SPEED<br><b>16kn</b> |
| 00m                   | 0.111                          | 0.0011                | TOKI                     |
|                       | Å                              |                       |                          |
| guests/cabins         | NUMBER OF CREW                 | SHIPYARD<br>AMELS     | YEAR BUILT <b>2016</b>   |
|                       |                                |                       |                          |