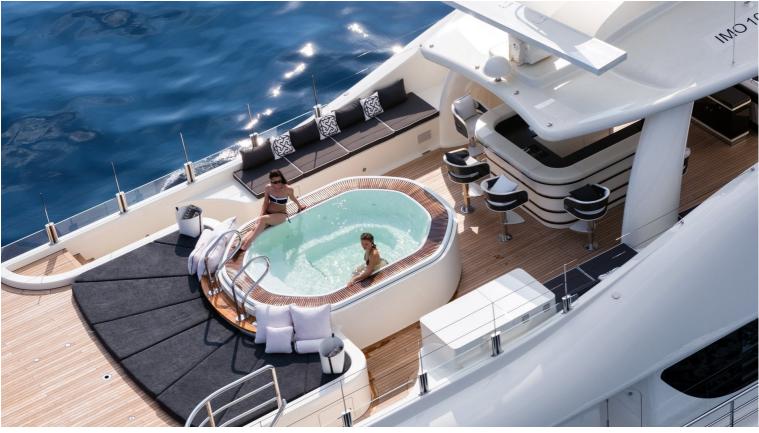

## M/Y ELIXIR

One of the most exciting boats delivered in 2016, awardwinning ELIXIR is a stunning 55m motor yacht. Built by Amels, she features northern European pedigree as a limited-edition yacht from the Dutch shipyard's renowned 180 range. Combining stability and seaworthiness with vast deck spaces and fabulous interiors, ELIXIR offers guests an enhanced charter experience.

With 5 generously-sized and well-appointed staterooms plus a flexible layout, ELIXIR can welcome up to 12 guests onboard overnight.

| $\overline{\bigcirc}$ | $\left \leftrightarrow\right $ | $\overline{\bigcirc}$ | (* ?)                    |
|-----------------------|--------------------------------|-----------------------|--------------------------|
| length<br>55m         | веам<br><b>9.4m</b>            | draft<br>3.35m        | MAX SPEED<br><b>16kn</b> |
| 00m                   | 0.111                          | 0.0011                | TOKI                     |
|                       | Å                              |                       |                          |
| guests/cabins         | NUMBER OF CREW                 | SHIPYARD<br>AMELS     | YEAR BUILT <b>2016</b>   |
|                       |                                |                       |                          |