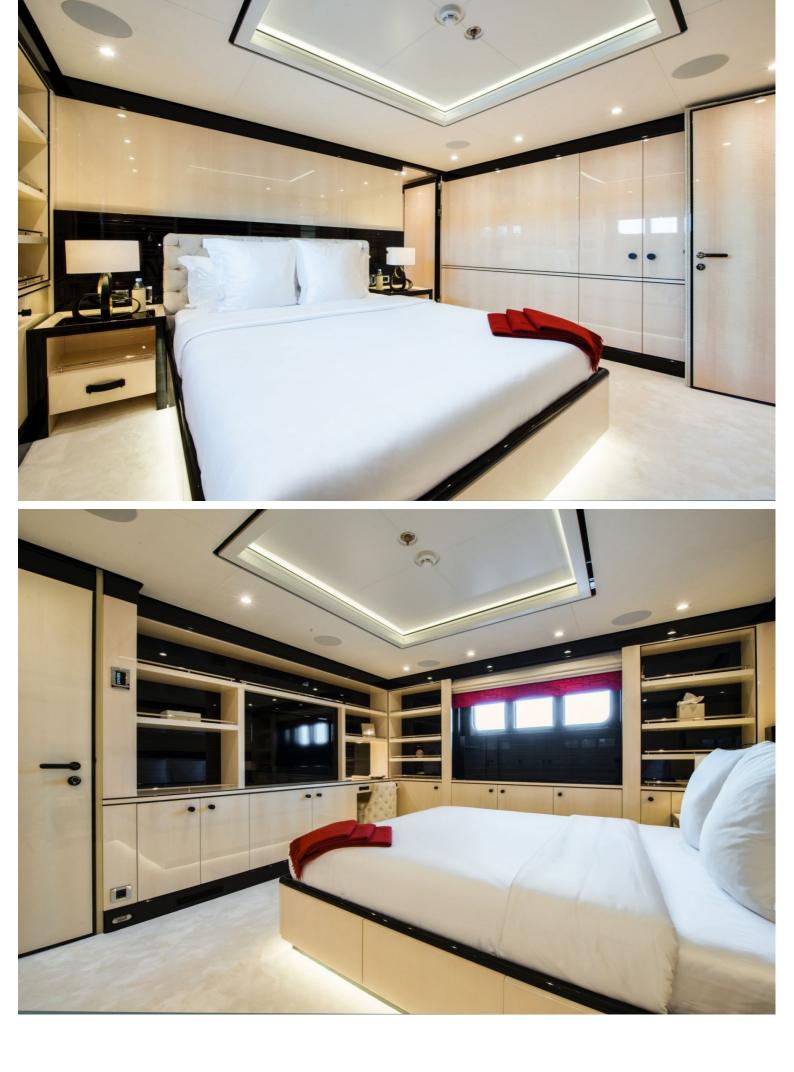

## M/Y ELIXIR

One of the most exciting boats delivered in 2016, awardwinning ELIXIR is a stunning 55m motor yacht. Built by Amels, she features northern European pedigree as a limited-edition yacht from the Dutch shipyard's renowned 180 range. Combining stability and seaworthiness with vast deck spaces and fabulous interiors, ELIXIR offers guests an enhanced charter experience.

With 5 generously-sized and well-appointed staterooms plus a flexible layout, ELIXIR can welcome up to 12 guests onboard overnight.

| $\overline{\bigcirc}$ | $\left \leftrightarrow\right $ | $\overline{\bigcirc}$ | (* ?)                    |
|-----------------------|--------------------------------|-----------------------|--------------------------|
| length<br>55m         | веам<br><b>9.4m</b>            | draft<br>3.35m        | MAX SPEED<br><b>16kn</b> |
| 00m                   | 0.111                          | 0.0011                | TOKI                     |
|                       | Å                              |                       |                          |
| guests/cabins         | NUMBER OF CREW                 | SHIPYARD<br>AMELS     | YEAR BUILT <b>2016</b>   |
|                       |                                |                       |                          |