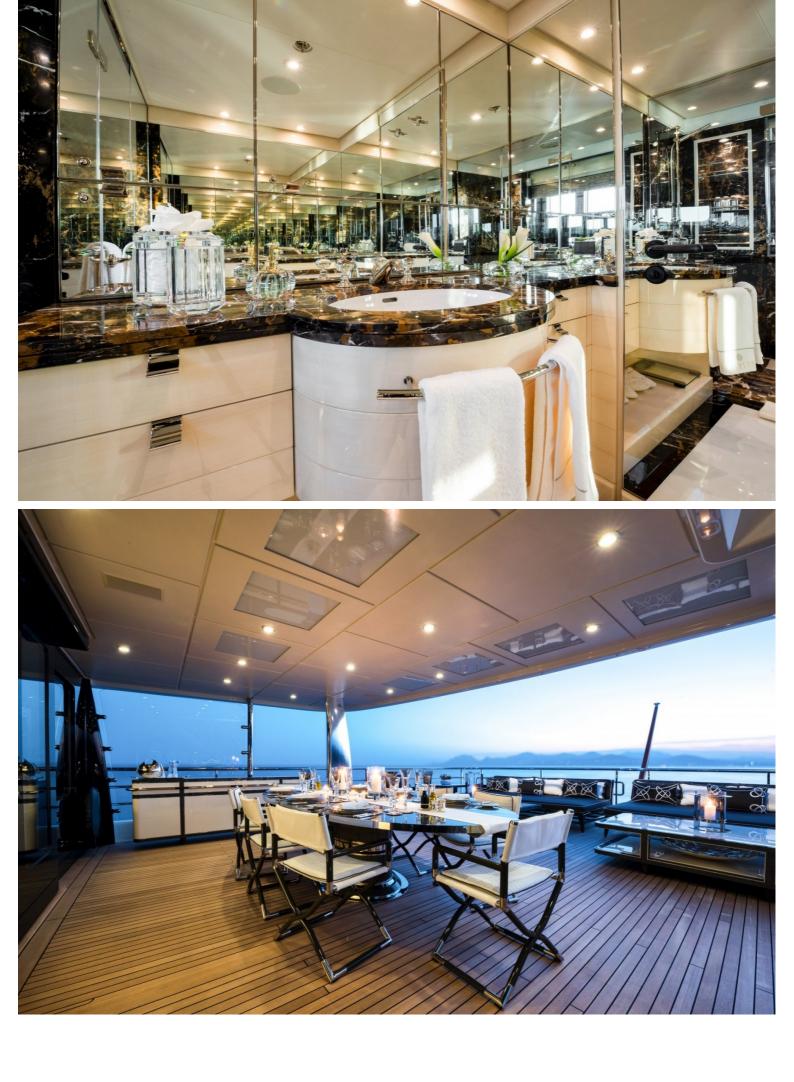

## M/Y ELIXIR

One of the most exciting boats delivered in 2016, awardwinning ELIXIR is a stunning 55m motor yacht. Built by Amels, she features northern European pedigree as a limited-edition yacht from the Dutch shipyard's renowned 180 range. Combining stability and seaworthiness with vast deck spaces and fabulous interiors, ELIXIR offers guests an enhanced charter experience.

With 5 generously-sized and well-appointed staterooms plus a flexible layout, ELIXIR can welcome up to 12 guests onboard overnight.

| $\overline{\bigcirc}$ | $\left \leftrightarrow\right $ | $\overline{\bigcirc}$ | (* ?)                    |
|-----------------------|--------------------------------|-----------------------|--------------------------|
| length<br>55m         | веам<br><b>9.4m</b>            | draft<br>3.35m        | MAX SPEED<br><b>16kn</b> |
| 00m                   | 0.111                          | 0.0011                | TOKI                     |
|                       | Å                              |                       |                          |
| guests/cabins         | NUMBER OF CREW                 | SHIPYARD<br>AMELS     | YEAR BUILT <b>2016</b>   |
|                       |                                |                       |                          |