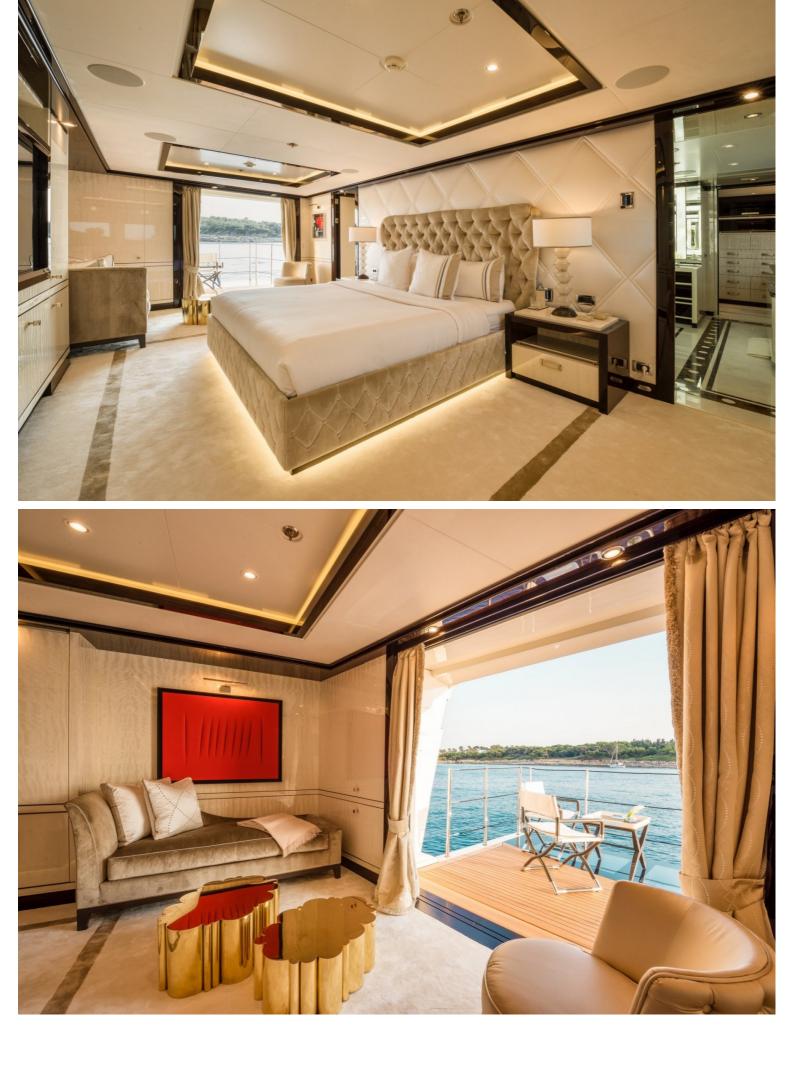

With 5 generously-sized and well-appointed staterooms plus a flexible layout, ELIXIR can welcome up to 12 guests onboard overnight.

| $\overline{\bigcirc}$ | $\left \leftrightarrow\right $ | $\overline{\bigcirc}$ | (* ?)                    |
|-----------------------|--------------------------------|-----------------------|--------------------------|
| length<br>55m         | веам<br><b>9.4m</b>            | draft<br>3.35m        | MAX SPEED<br><b>16kn</b> |
| 00m                   | 0.111                          | 0.0011                | TOKI                     |
|                       | Å                              |                       |                          |
| guests/cabins         | NUMBER OF CREW                 | SHIPYARD<br>AMELS     | YEAR BUILT <b>2016</b>   |
|                       |                                |                       |                          |