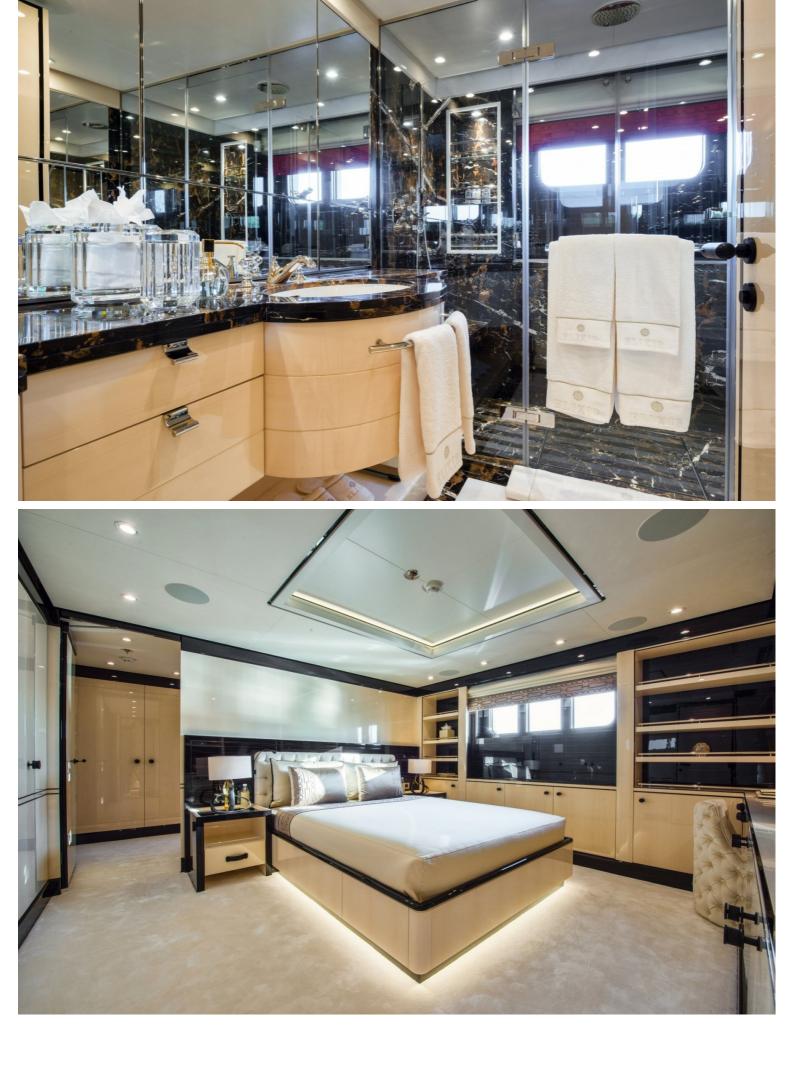

## M/Y ELIXIR

One of the most exciting boats delivered in 2016, awardwinning ELIXIR is a stunning 55m motor yacht. Built by Amels, she features northern European pedigree as a limited-edition yacht from the Dutch shipyard's renowned 180 range. Combining stability and seaworthiness with vast deck spaces and fabulous interiors, ELIXIR offers guests an enhanced charter experience.

With 5 generously-sized and well-appointed staterooms plus a flexible layout, ELIXIR can welcome up to 12 guests onboard overnight.

| $\overline{\bigcirc}$ | $\left \leftrightarrow\right $ | $\overline{\bigcirc}$ | (* ?)                    |
|-----------------------|--------------------------------|-----------------------|--------------------------|
| length<br>55m         | веам<br><b>9.4m</b>            | draft<br>3.35m        | MAX SPEED<br><b>16kn</b> |
| 00m                   | 0.111                          | 0.0011                | TOKI                     |
|                       | Å                              |                       |                          |
| guests/cabins         | NUMBER OF CREW                 | SHIPYARD<br>AMELS     | YEAR BUILT <b>2016</b>   |
|                       |                                |                       |                          |