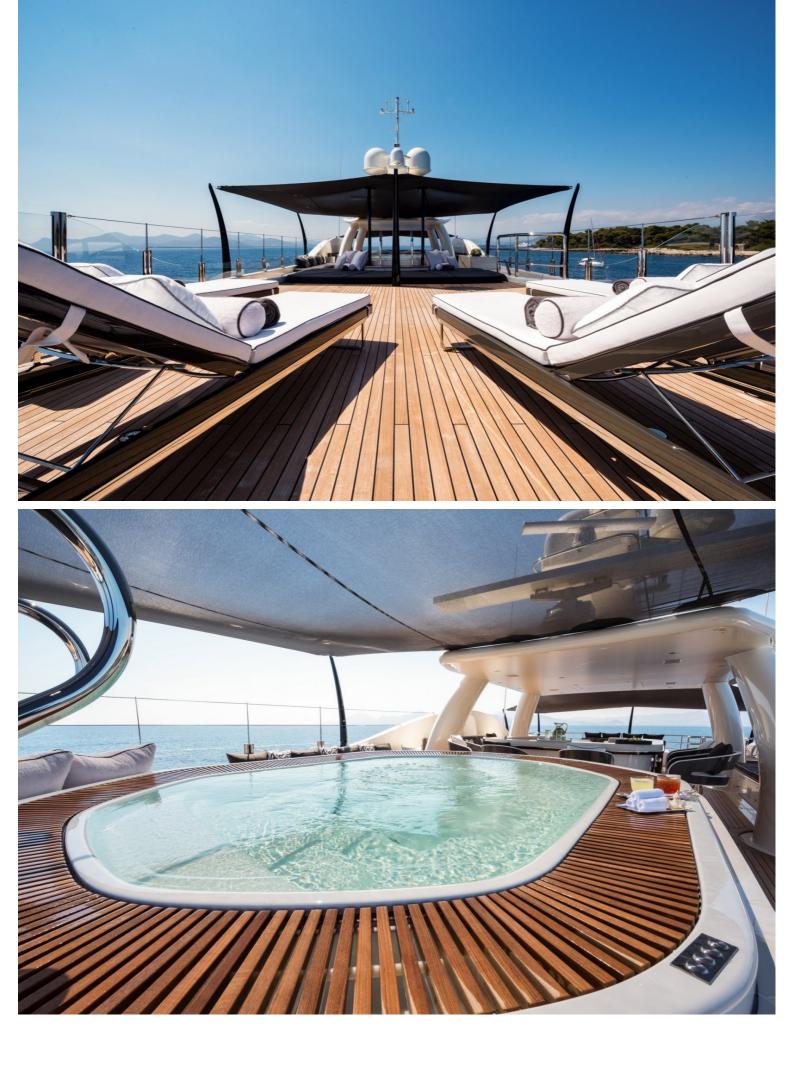

## M/Y ELIXIR

One of the most exciting boats delivered in 2016, awardwinning ELIXIR is a stunning 55m motor yacht. Built by Amels, she features northern European pedigree as a limited-edition yacht from the Dutch shipyard's renowned 180 range. Combining stability and seaworthiness with vast deck spaces and fabulous interiors, ELIXIR offers guests an enhanced charter experience.

With 5 generously-sized and well-appointed staterooms plus a flexible layout, ELIXIR can welcome up to 12 guests onboard overnight.

| $\overline{\bigcirc}$ | $\left \leftrightarrow\right $ | $\overline{\bigcirc}$ | (* ?)                    |
|-----------------------|--------------------------------|-----------------------|--------------------------|
| length<br>55m         | веам<br><b>9.4m</b>            | draft<br>3.35m        | MAX SPEED<br><b>16kn</b> |
| 00m                   | 0.111                          | 0.0011                | TOKI                     |
|                       | Å                              |                       |                          |
| guests/cabins         | NUMBER OF CREW                 | SHIPYARD<br>AMELS     | YEAR BUILT <b>2016</b>   |
|                       |                                |                       |                          |

\$

WEEKLY CHARTER RATE

From 275,000€

SUN DECK

BRIDGE DECK