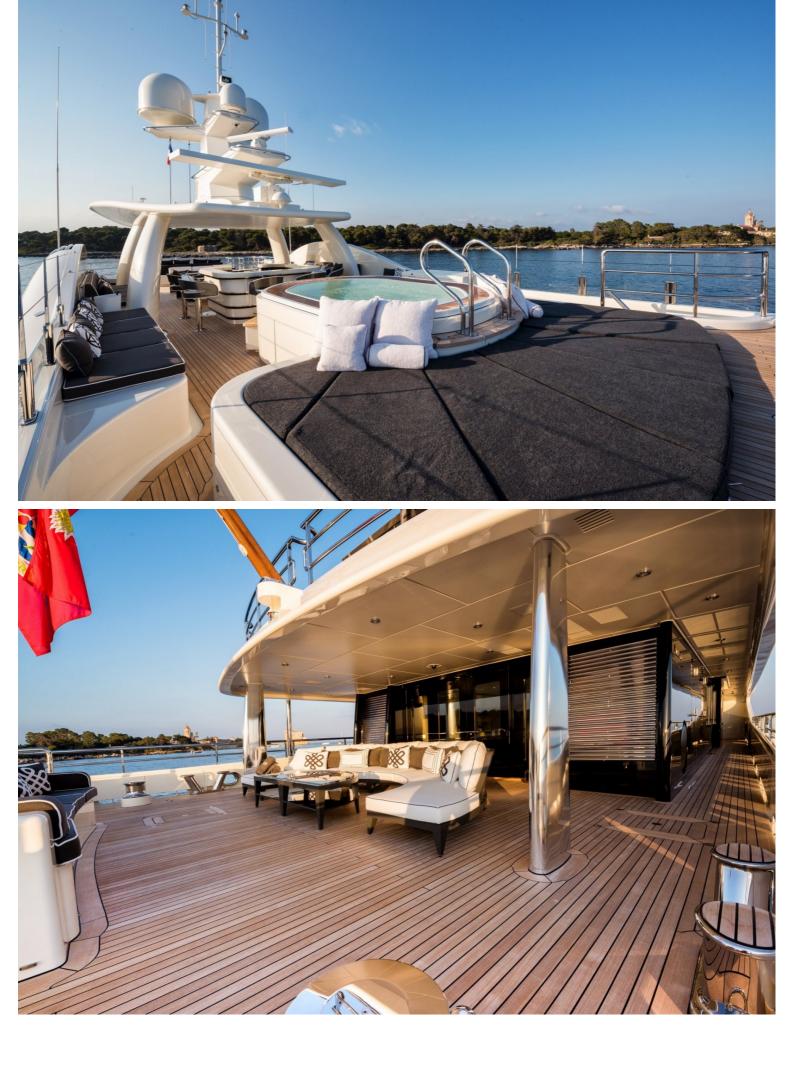

## M/Y ELIXIR

One of the most exciting boats delivered in 2016, awardwinning ELIXIR is a stunning 55m motor yacht. Built by Amels, she features northern European pedigree as a limited-edition yacht from the Dutch shipyard's renowned 180 range. Combining stability and seaworthiness with vast deck spaces and fabulous interiors, ELIXIR offers guests an enhanced charter experience.

With 5 generously-sized and well-appointed staterooms plus a flexible layout, ELIXIR can welcome up to 12 guests onboard overnight.

| $\overline{\bigcirc}$ | $\left \leftrightarrow\right $ | $\overline{\bigcirc}$ | (* ?)                    |
|-----------------------|--------------------------------|-----------------------|--------------------------|
| length<br>55m         | веам<br><b>9.4m</b>            | draft<br>3.35m        | MAX SPEED<br><b>16kn</b> |
| 00m                   | 0.111                          | 0.0011                | TOKI                     |
|                       | Å                              |                       |                          |
| guests/cabins         | NUMBER OF CREW                 | SHIPYARD<br>AMELS     | YEAR BUILT <b>2016</b>   |
|                       |                                |                       |                          |