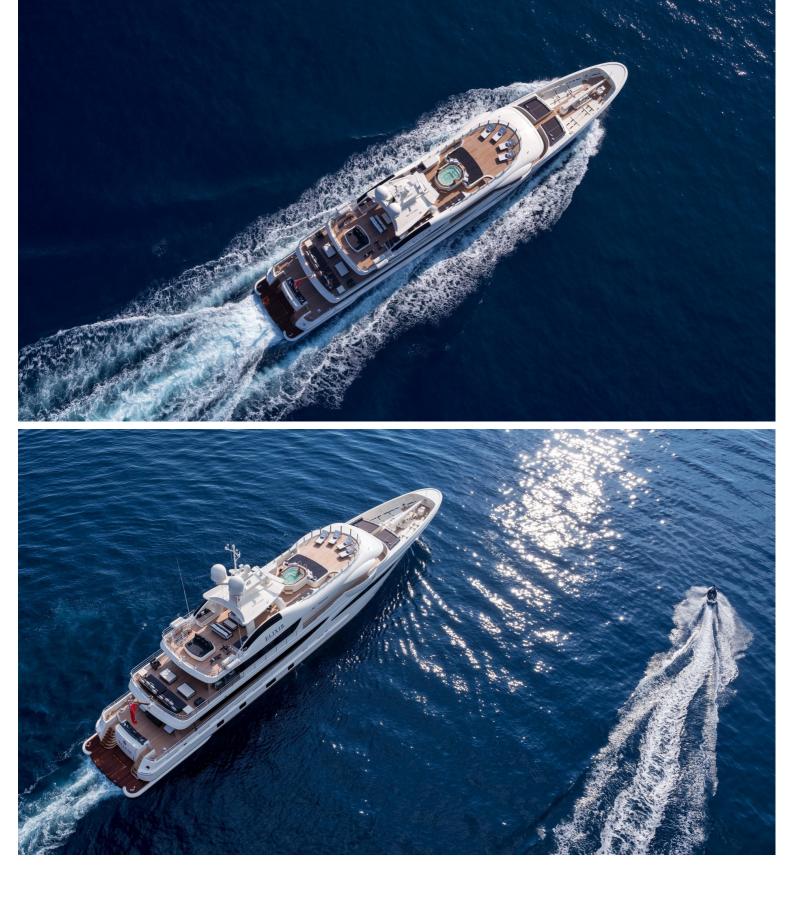

## M/Y ELIXIR

One of the most exciting boats delivered in 2016, awardwinning ELIXIR is a stunning 55m motor yacht. Built by Amels, she features northern European pedigree as a limited-edition yacht from the Dutch shipyard's renowned 180 range. Combining stability and seaworthiness with vast deck spaces and fabulous interiors, ELIXIR offers guests an enhanced charter experience.

With 5 generously-sized and well-appointed staterooms plus a flexible layout, ELIXIR can welcome up to 12 guests onboard overnight.

| $\overline{\bigcirc}$ | $\left \leftrightarrow\right $ | $\overline{\bigcirc}$ | (* ?)                    |
|-----------------------|--------------------------------|-----------------------|--------------------------|
| length<br>55m         | веам<br><b>9.4m</b>            | draft<br>3.35m        | MAX SPEED<br><b>16kn</b> |
| 00m                   | 0.111                          | 0.0011                | TOKI                     |
|                       | Å                              |                       |                          |
| guests/cabins         | NUMBER OF CREW                 | SHIPYARD<br>AMELS     | YEAR BUILT <b>2016</b>   |
|                       |                                |                       |                          |