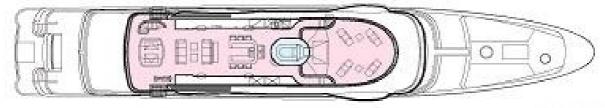

igcirc}$ | $\left \leftrightarrow\right $ | $\overline{\bigcirc}$ | (* ?)                    |
|-----------------------|--------------------------------|-----------------------|--------------------------|
| length<br>55m         | веам<br><b>9.4m</b>            | draft<br>3.35m        | MAX SPEED<br><b>16kn</b> |
| 00m                   | 0.111                          | 0.0011                | TOKI                     |
|                       | Å                              |                       |                          |
| guests/cabins         | NUMBER OF CREW                 | SHIPYARD<br>AMELS     | YEAR BUILT <b>2016</b>   |
|                       |                                |                       |                          |

\$

WEEKLY CHARTER RATE

From 275,000€







SUN DECK



BRIDGE DECK























































## FIND US

45 rue Grimaldi

98000 Monaco

Info@dynamiqbrokerage.com

© 2025 DYNAMIQ YACHTS, SARL. All rights reserved.