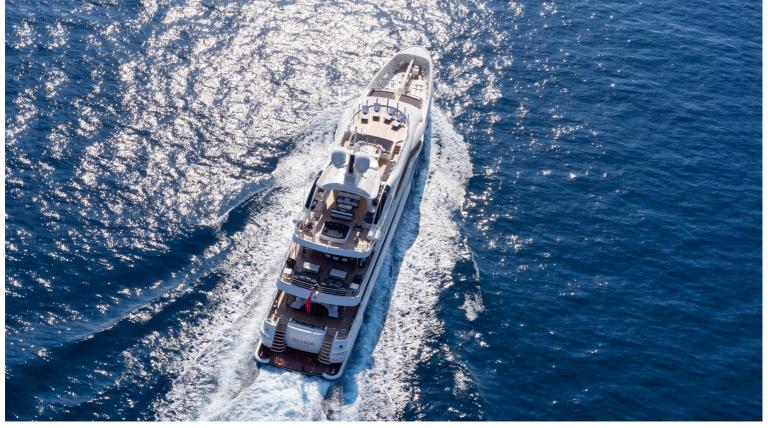

## M/Y ELIXIR

One of the most exciting boats delivered in 2016, awardwinning ELIXIR is a stunning 55m motor yacht. Built by Amels, she features northern European pedigree as a limited-edition yacht from the Dutch shipyard's renowned 180 range. Combining stability and seaworthiness with vast deck spaces and fabulous interiors, ELIXIR offers guests an enhanced charter experience.

With 5 generously-sized and well-appointed staterooms plus a flexible layout, ELIXIR can welcome up to 12 guests onboard overnight.

| $\overline{\bigcirc}$ | $\left \leftrightarrow\right $ | $\overline{\bigcirc}$ | (* ?)                    |
|-----------------------|--------------------------------|-----------------------|--------------------------|
| length<br>55m         | веам<br><b>9.4m</b>            | draft<br>3.35m        | MAX SPEED<br><b>16kn</b> |
| 00m                   | 0.111                          | 0.0011                | TOKI                     |
|                       | Å                              |                       |                          |
| guests/cabins         | NUMBER OF CREW                 | SHIPYARD<br>AMELS     | YEAR BUILT <b>2016</b>   |
|                       |                                |                       |                          |