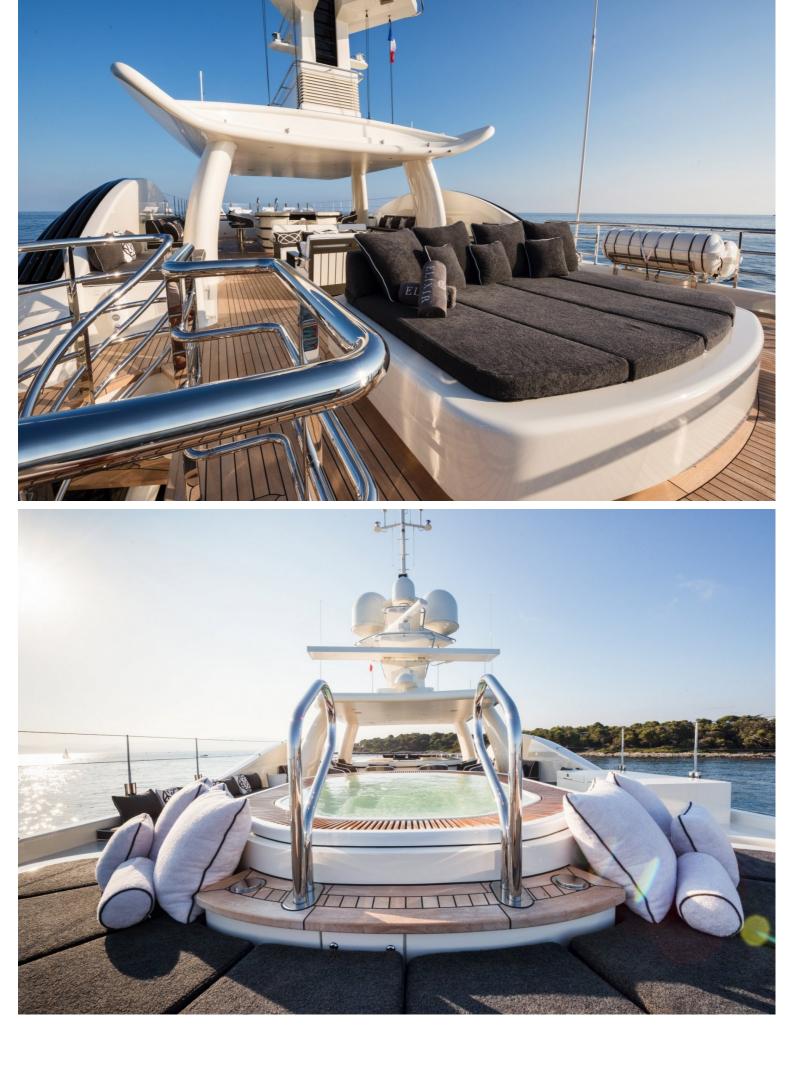

## M/Y ELIXIR

One of the most exciting boats delivered in 2016, awardwinning ELIXIR is a stunning 55m motor yacht. Built by Amels, she features northern European pedigree as a limited-edition yacht from the Dutch shipyard's renowned 180 range. Combining stability and seaworthiness with vast deck spaces and fabulous interiors, ELIXIR offers guests an enhanced charter experience.

With 5 generously-sized and well-appointed staterooms plus a flexible layout, ELIXIR can welcome up to 12 guests onboard overnight.

| $\overline{\bigcirc}$ | $\left \leftrightarrow\right $ | $\overline{\bigcirc}$ | (* ?)                    |
|-----------------------|--------------------------------|-----------------------|--------------------------|
| length<br>55m         | веам<br><b>9.4m</b>            | draft<br>3.35m        | MAX SPEED<br><b>16kn</b> |
| 00m                   | 0.111                          | 0.0011                | TOKI                     |
|                       | Å                              |                       |                          |
| guests/cabins         | NUMBER OF CREW                 | SHIPYARD<br>AMELS     | YEAR BUILT <b>2016</b>   |
|                       |                                |                       |                          |

\$

WEEKLY CHARTER RATE

From 275,000€

SUN DECK

BRIDGE DECK