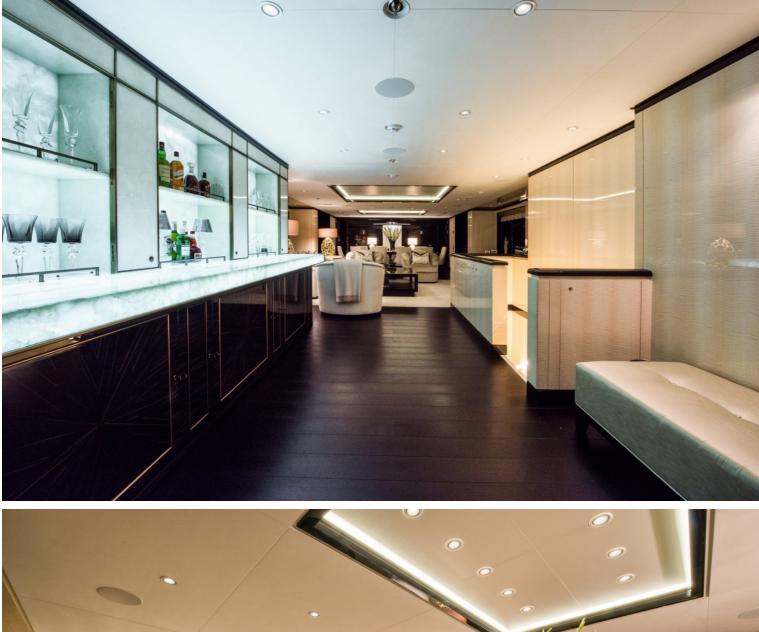

## M/Y ELIXIR

One of the most exciting boats delivered in 2016, awardwinning ELIXIR is a stunning 55m motor yacht. Built by Amels, she features northern European pedigree as a limited-edition yacht from the Dutch shipyard's renowned 180 range. Combining stability and seaworthiness with vast deck spaces and fabulous interiors, ELIXIR offers guests an enhanced charter experience.

With 5 generously-sized and well-appointed staterooms plus a flexible layout, ELIXIR can welcome up to 12 guests onboard overnight.

| $\overline{\bigcirc}$ | $\left \leftrightarrow\right $ | $\overline{\bigcirc}$ | (* ?)                    |
|-----------------------|--------------------------------|-----------------------|--------------------------|
| length<br>55m         | веам<br><b>9.4m</b>            | draft<br>3.35m        | MAX SPEED<br><b>16kn</b> |
| 00m                   | 0.111                          | 0.0011                | TOKI                     |
|                       | Å                              |                       |                          |
| guests/cabins         | NUMBER OF CREW                 | SHIPYARD<br>AMELS     | YEAR BUILT <b>2016</b>   |
|                       |                                |                       |                          |