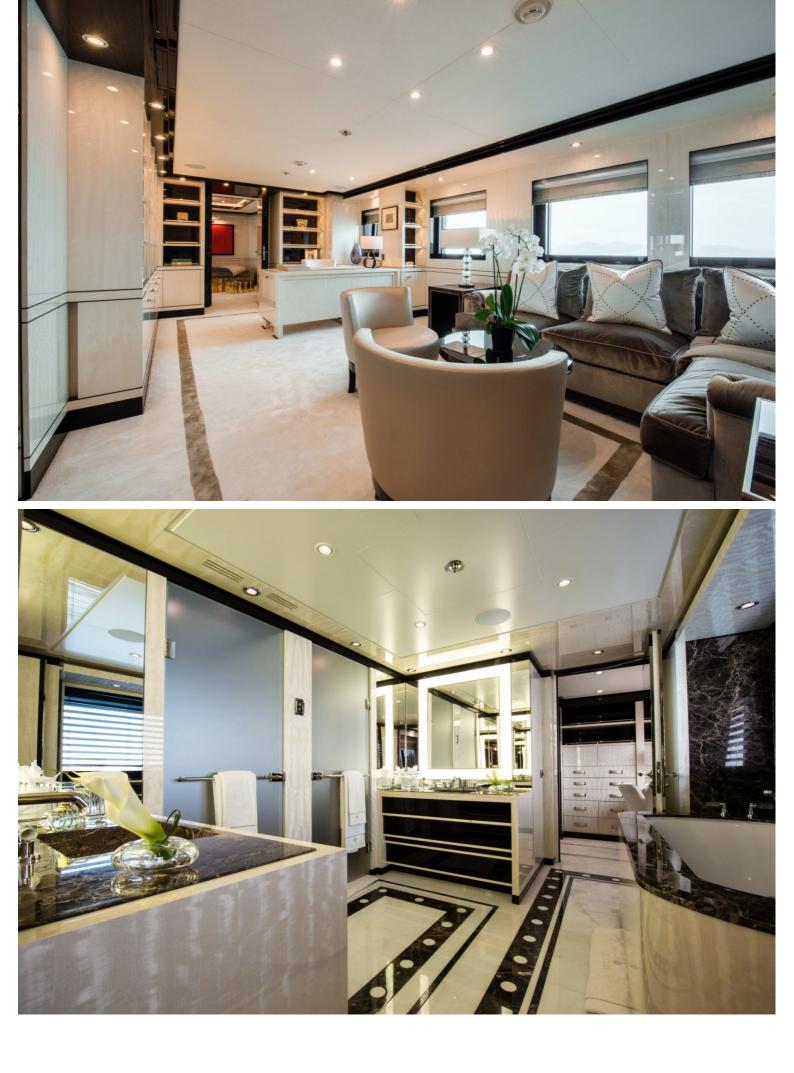

With 5 generously-sized and well-appointed staterooms plus a flexible layout, ELIXIR can welcome up to 12 guests onboard overnight.

| $\overline{\bigcirc}$ | $\left \leftrightarrow\right $ | $\overline{\bigcirc}$ | (* ?)                    |
|-----------------------|--------------------------------|-----------------------|--------------------------|
| length<br>55m         | веам<br><b>9.4m</b>            | draft<br>3.35m        | MAX SPEED<br><b>16kn</b> |
| 00m                   | 0.111                          | 0.0011                | TOKI                     |
|                       | Å                              |                       |                          |
| guests/cabins         | NUMBER OF CREW                 | SHIPYARD<br>AMELS     | YEAR BUILT <b>2016</b>   |
|                       |                                |                       |                          |