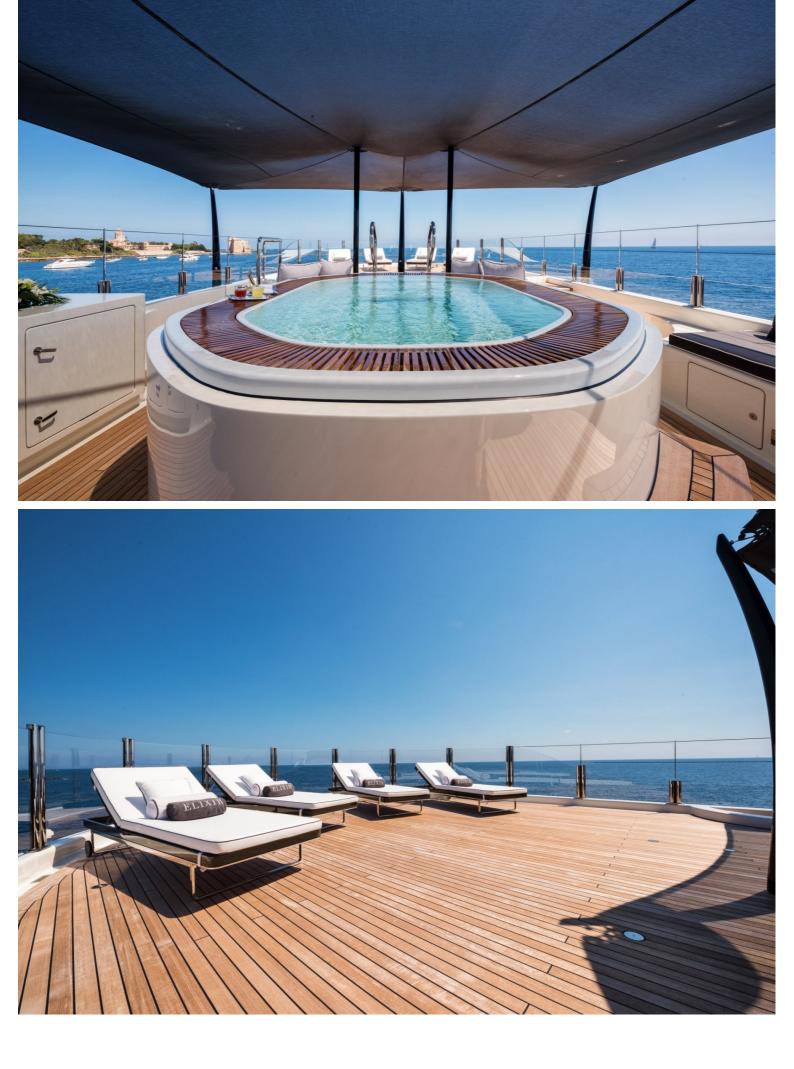

## M/Y ELIXIR

One of the most exciting boats delivered in 2016, awardwinning ELIXIR is a stunning 55m motor yacht. Built by Amels, she features northern European pedigree as a limited-edition yacht from the Dutch shipyard's renowned 180 range. Combining stability and seaworthiness with vast deck spaces and fabulous interiors, ELIXIR offers guests an enhanced charter experience.

With 5 generously-sized and well-appointed staterooms plus a flexible layout, ELIXIR can welcome up to 12 guests onboard overnight.

| $\overline{\bigcirc}$ | $\left \leftrightarrow\right $ | $\overline{\bigcirc}$ | (* ?)                    |
|-----------------------|--------------------------------|-----------------------|--------------------------|
| length<br>55m         | веам<br><b>9.4m</b>            | draft<br>3.35m        | MAX SPEED<br><b>16kn</b> |
| 00m                   | 0.111                          | 0.0011                | TOKI                     |
|                       | Å                              |                       |                          |
| guests/cabins         | NUMBER OF CREW                 | SHIPYARD<br>AMELS     | YEAR BUILT <b>2016</b>   |
|                       |                                |                       |                          |

\$

WEEKLY CHARTER RATE

From 275,000€

SUN DECK

BRIDGE DECK