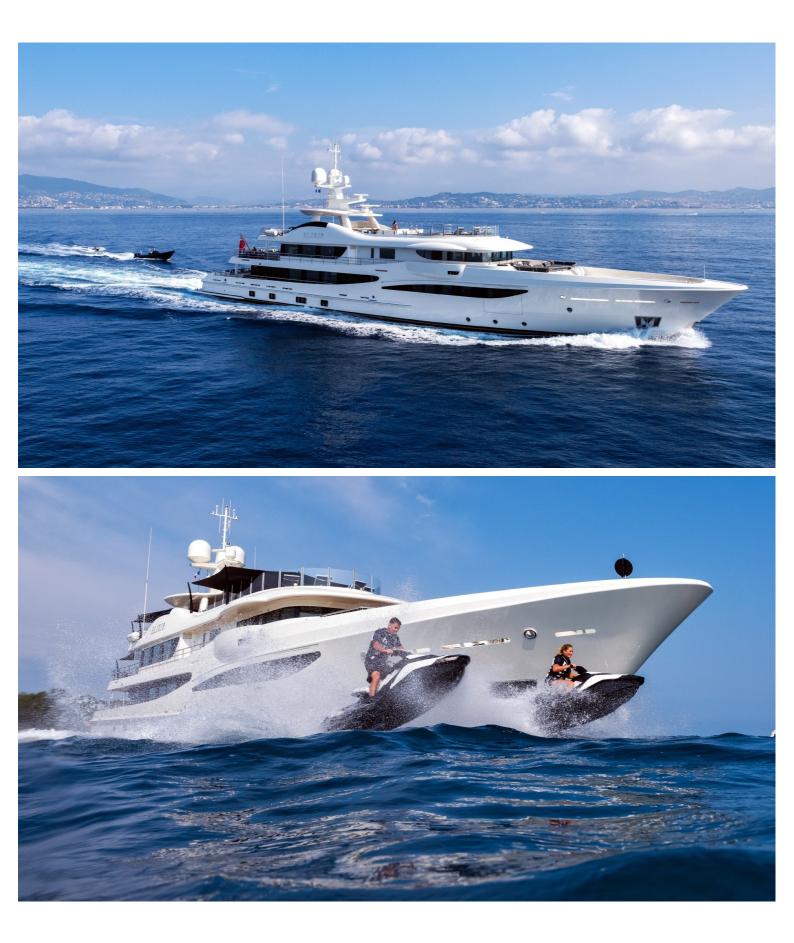

## M/Y ELIXIR

One of the most exciting boats delivered in 2016, awardwinning ELIXIR is a stunning 55m motor yacht. Built by Amels, she features northern European pedigree as a limited-edition yacht from the Dutch shipyard's renowned 180 range. Combining stability and seaworthiness with vast deck spaces and fabulous interiors, ELIXIR offers guests an enhanced charter experience.

With 5 generously-sized and well-appointed staterooms plus a flexible layout, ELIXIR can welcome up to 12 guests onboard overnight.

| $\overline{\bigcirc}$ | $\left \leftrightarrow\right $ | $\overline{\bigcirc}$ | (* ?)                    |
|-----------------------|--------------------------------|-----------------------|--------------------------|
| length<br>55m         | веам<br><b>9.4m</b>            | draft<br>3.35m        | MAX SPEED<br><b>16kn</b> |
| 00m                   | 0.111                          | 0.0011                | TOKI                     |
|                       | Å                              |                       |                          |
| guests/cabins         | NUMBER OF CREW                 | SHIPYARD<br>AMELS     | YEAR BUILT <b>2016</b>   |
|                       |                                |                       |                          |