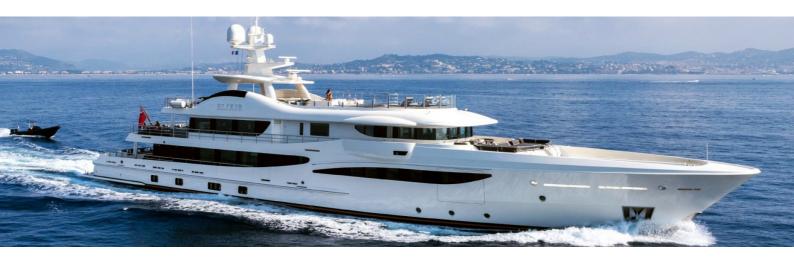

## M/Y ELIXIR

One of the most exciting boats delivered in 2016, awardwinning ELIXIR is a stunning 55m motor yacht. Built by Amels, she features northern European pedigree as a limited-edition yacht from the Dutch shipyard's renowned 180 range. Combining stability and seaworthiness with vast deck spaces and fabulous interiors, ELIXIR offers guests an enhanced charter experience.

With 5 generously-sized and well-appointed staterooms plus a flexible layout, ELIXIR can welcome up to 12 guests onboard overnight.

| $\overline{\bigcirc}$ | $\left \leftrightarrow\right $ | $\overline{\bigcirc}$ | (* ?)                    |
|-----------------------|--------------------------------|-----------------------|--------------------------|
| length<br>55m         | веам<br><b>9.4m</b>            | draft<br>3.35m        | MAX SPEED<br><b>16kn</b> |
| 00m                   | 0.111                          | 0.0011                | TOKI                     |
|                       | Å                              |                       |                          |
| guests/cabins         | NUMBER OF CREW                 | SHIPYARD<br>AMELS     | YEAR BUILT <b>2016</b>   |
|                       |                                |                       |                          |