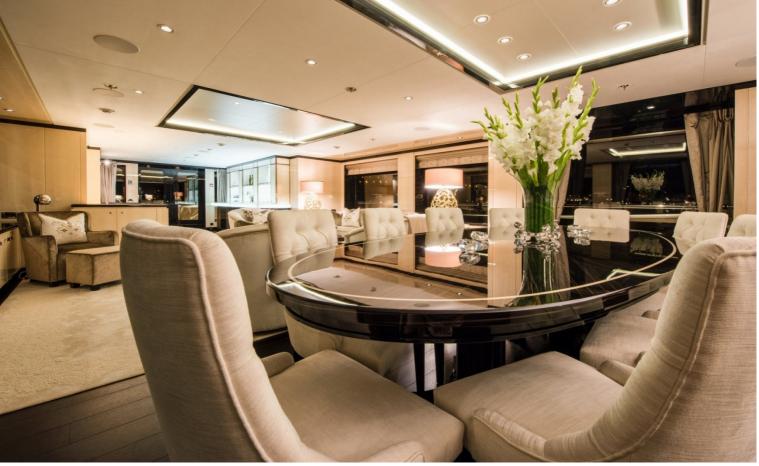

## M/Y ELIXIR

One of the most exciting boats delivered in 2016, awardwinning ELIXIR is a stunning 55m motor yacht. Built by Amels, she features northern European pedigree as a limited-edition yacht from the Dutch shipyard's renowned 180 range. Combining stability and seaworthiness with vast deck spaces and fabulous interiors, ELIXIR offers guests an enhanced charter experience.

With 5 generously-sized and well-appointed staterooms plus a flexible layout, ELIXIR can welcome up to 12 guests onboard overnight.

| $\overline{\bigcirc}$ | $\left \leftrightarrow\right $ | $\overline{\bigcirc}$ | (* ?)                    |
|-----------------------|--------------------------------|-----------------------|--------------------------|
| length<br>55m         | веам<br><b>9.4m</b>            | draft<br>3.35m        | MAX SPEED<br><b>16kn</b> |
| 00m                   | 0.111                          | 0.0011                | TOKI                     |
|                       | Å                              |                       |                          |
| guests/cabins         | NUMBER OF CREW                 | SHIPYARD<br>AMELS     | YEAR BUILT <b>2016</b>   |
|                       |                                |                       |                          |