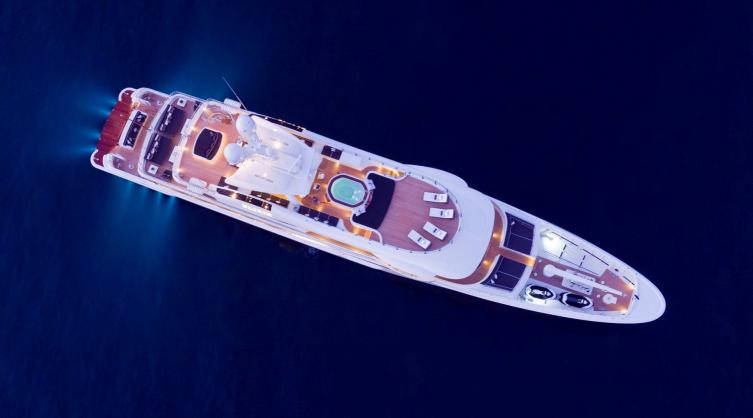

## M/Y ELIXIR

One of the most exciting boats delivered in 2016, awardwinning ELIXIR is a stunning 55m motor yacht. Built by Amels, she features northern European pedigree as a limited-edition yacht from the Dutch shipyard's renowned 180 range. Combining stability and seaworthiness with vast deck spaces and fabulous interiors, ELIXIR offers guests an enhanced charter experience.

With 5 generously-sized and well-appointed staterooms plus a flexible layout, ELIXIR can welcome up to 12 guests onboard overnight.

| $\overline{\bigcirc}$ | $\left \leftrightarrow\right $ | $\overline{\bigcirc}$ | (* ?)                    |
|-----------------------|--------------------------------|-----------------------|--------------------------|
| length<br>55m         | веам<br><b>9.4m</b>            | draft<br>3.35m        | MAX SPEED<br><b>16kn</b> |
| 00m                   | 0.111                          | 0.0011                | TOKI                     |
|                       | Å                              |                       |                          |
| guests/cabins         | NUMBER OF CREW                 | SHIPYARD<br>AMELS     | YEAR BUILT <b>2016</b>   |
|                       |                                |                       |                          |