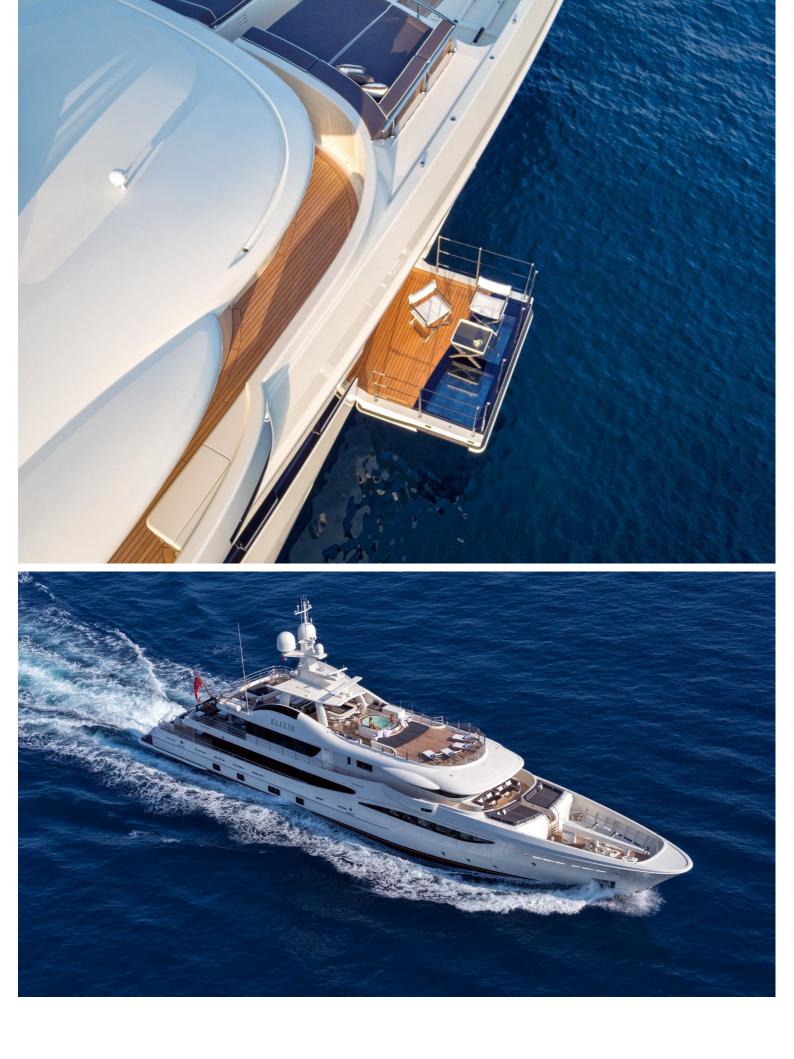

## M/Y ELIXIR

One of the most exciting boats delivered in 2016, awardwinning ELIXIR is a stunning 55m motor yacht. Built by Amels, she features northern European pedigree as a limited-edition yacht from the Dutch shipyard's renowned 180 range. Combining stability and seaworthiness with vast deck spaces and fabulous interiors, ELIXIR offers guests an enhanced charter experience.

With 5 generously-sized and well-appointed staterooms plus a flexible layout, ELIXIR can welcome up to 12 guests onboard overnight.

| $\overline{\bigcirc}$ | $\left \leftrightarrow\right $ | $\overline{\bigcirc}$ | (* ?)                    |
|-----------------------|--------------------------------|-----------------------|--------------------------|
| length<br>55m         | веам<br><b>9.4m</b>            | draft<br>3.35m        | MAX SPEED<br><b>16kn</b> |
| 00m                   | 0.111                          | 0.0011                | TOKI                     |
|                       | Å                              |                       |                          |
| guests/cabins         | NUMBER OF CREW                 | SHIPYARD<br>AMELS     | YEAR BUILT <b>2016</b>   |
|                       |                                |                       |                          |