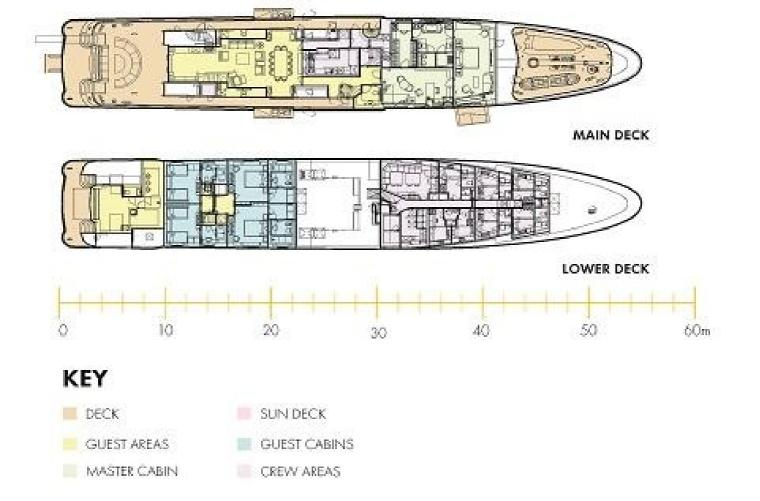

With 5 generously-sized and well-appointed staterooms plus a flexible layout, ELIXIR can welcome up to 12 guests onboard overnight.

| $\overline{\bigcirc}$ | $\left \leftrightarrow\right $ | $\overline{\bigcirc}$ | (* ?)                    |
|-----------------------|--------------------------------|-----------------------|--------------------------|
| length<br>55m         | веам<br><b>9.4m</b>            | draft<br>3.35m        | MAX SPEED<br><b>16kn</b> |
| 00m                   | 0.111                          | 0.0011                | TOKI                     |
|                       | Å                              |                       |                          |
| guests/cabins         | NUMBER OF CREW                 | SHIPYARD<br>AMELS     | YEAR BUILT <b>2016</b>   |
|                       |                                |                       |                          |

\$

WEEKLY CHARTER RATE

From 275,000€

SUN DECK

BRIDGE DECK