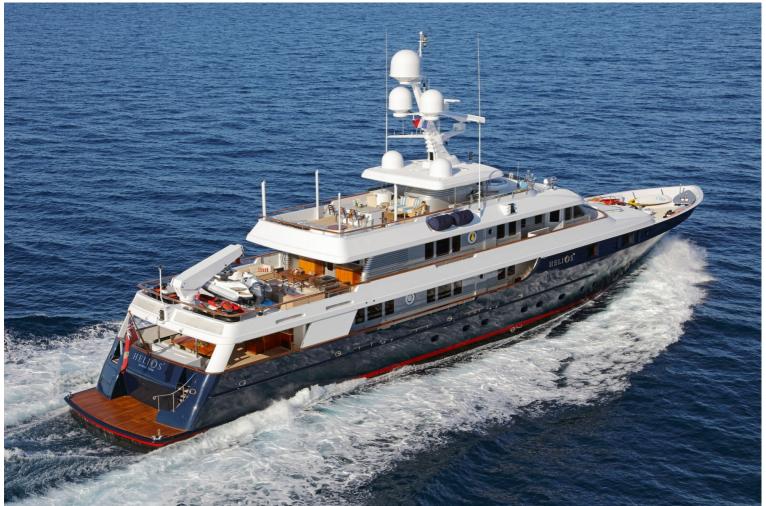

## M/Y HELIOS 2

The interior has been designed by Ramsey Engler,
Sparkman & Stephens and has exterior styling by Sparkman & Stephens. HELIOS 2 is blending modern and classic styles. She is featured by large sun deck, covered in part by a fixed hard top for shade, has a spa pool forward surrounded by sun beds. Accommodation is for up to 12 guests in 5 cabins including a full beam master suite on the main deck.