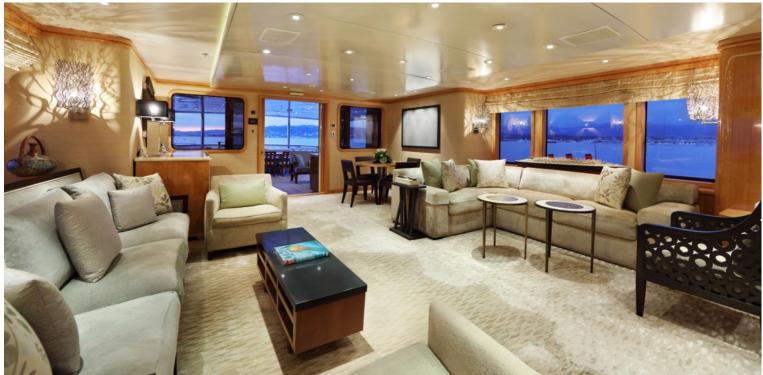

## M/Y HELIOS 2

The interior has been designed by Ramsey Engler,
Sparkman & Stephens and has exterior styling by Sparkman & Stephens. HELIOS 2 is blending modern and classic styles. She is featured by large sun deck, covered in part by a fixed hard top for shade, has a spa pool forward surrounded by sun beds. Accommodation is for up to 12 guests in 5 cabins including a full beam master suite on the main deck.