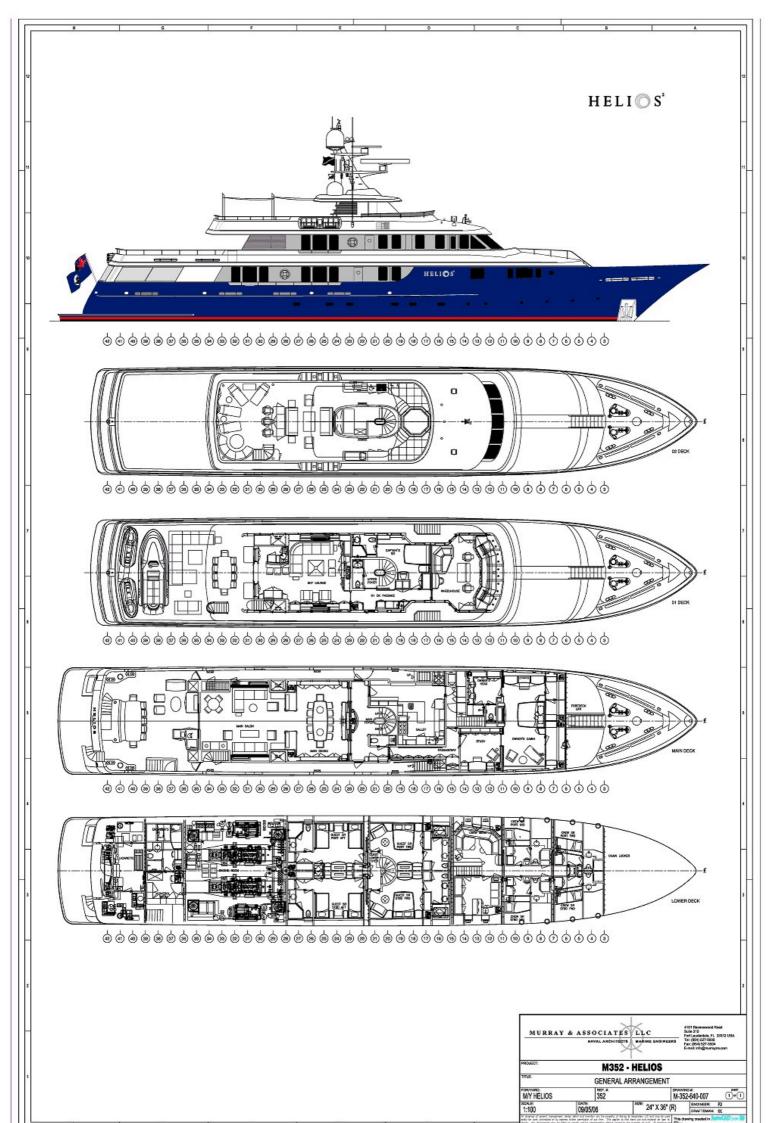

## M/Y HELIOS 2

The interior has been designed by Ramsey Engler,
Sparkman & Stephens and has exterior styling by Sparkman & Stephens. HELIOS 2 is blending modern and classic styles. She is featured by large sun deck, covered in part by a fixed hard top for shade, has a spa pool forward surrounded by sun beds. Accommodation is for up to 12 guests in 5 cabins including a full beam master suite on the main deck.

LENGTH

51m

BEAM

8.64m

DRAFT

2.59m

MAX SPEED

15kn

GUESTS/CABINS

12/5

NUMBER OF CREW

12

SHIPYARD

PALMER JOHNSON

YEAR BUILT

2002/2015