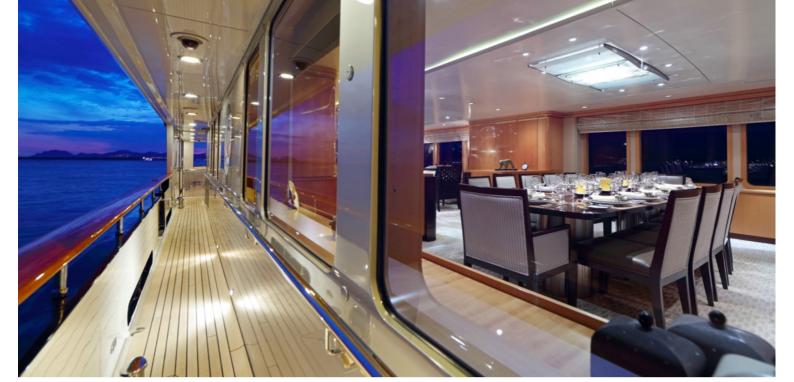

## M/Y HELIOS 2

The interior has been designed by Ramsey Engler,
Sparkman & Stephens and has exterior styling by Sparkman & Stephens. HELIOS 2 is blending modern and classic styles. She is featured by large sun deck, covered in part by a fixed hard top for shade, has a spa pool forward surrounded by sun beds. Accommodation is for up to 12 guests in 5 cabins including a full beam master suite on the main deck.