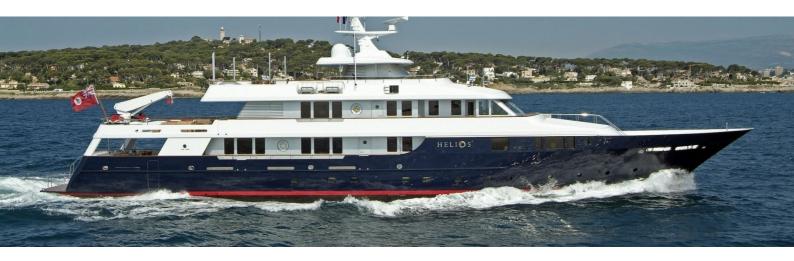

## M/Y HELIOS 2

The interior has been designed by Ramsey Engler,
Sparkman & Stephens and has exterior styling by Sparkman & Stephens. HELIOS 2 is blending modern and classic styles. She is featured by large sun deck, covered in part by a fixed hard top for shade, has a spa pool forward surrounded by sun beds. Accommodation is for up to 12 guests in 5 cabins including a full beam master suite on the main deck.

LENGTH

51m

BEAM

8.64m

DRAFT

2.59m

MAX SPEED

15kn

GUESTS/CABINS

12/5

NUMBER OF CREW

12

SHIPYARD

PALMER JOHNSON

YEAR BUILT

2002/2015