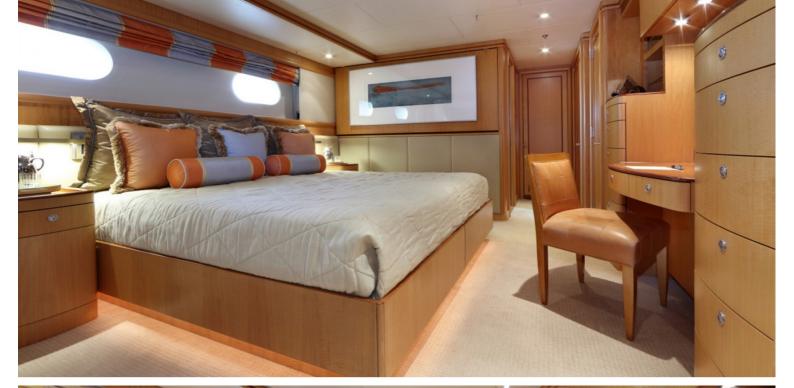

## M/Y HELIOS 2

The interior has been designed by Ramsey Engler,
Sparkman & Stephens and has exterior styling by Sparkman & Stephens. HELIOS 2 is blending modern and classic styles. She is featured by large sun deck, covered in part by a fixed hard top for shade, has a spa pool forward surrounded by sun beds. Accommodation is for up to 12 guests in 5 cabins including a full beam master suite on the main deck.

GUESTS/CABINS

12/5

NUMBER OF CREW

12

SHIPYARD

PALMER JOHNSON

YEAR BUILT

2002/2015