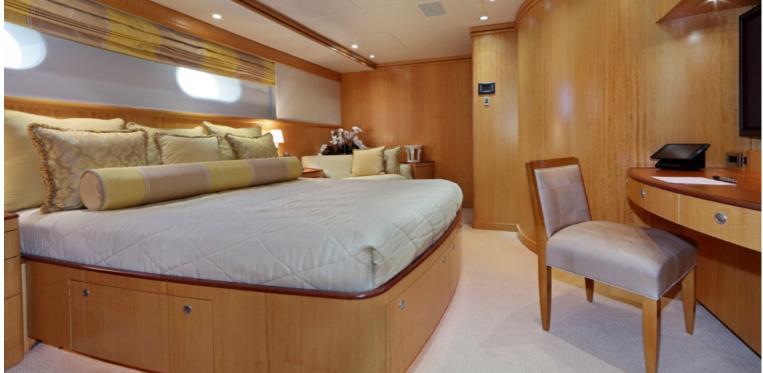

## M/Y HELIOS 2

The interior has been designed by Ramsey Engler,
Sparkman & Stephens and has exterior styling by Sparkman & Stephens. HELIOS 2 is blending modern and classic styles. She is featured by large sun deck, covered in part by a fixed hard top for shade, has a spa pool forward surrounded by sun beds. Accommodation is for up to 12 guests in 5 cabins including a full beam master suite on the main deck.