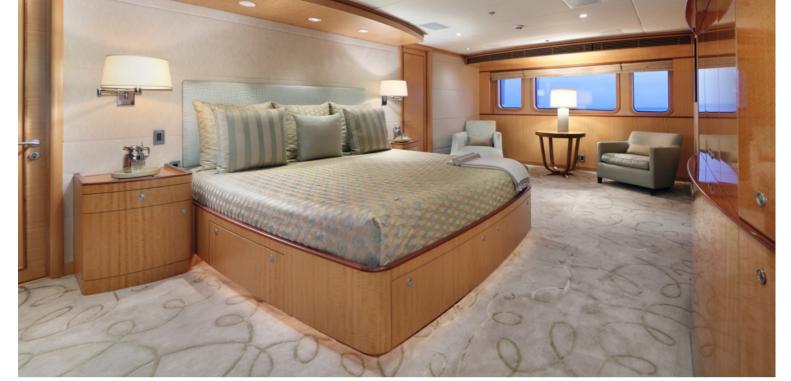

## M/Y HELIOS 2

The interior has been designed by Ramsey Engler,
Sparkman & Stephens and has exterior styling by Sparkman & Stephens. HELIOS 2 is blending modern and classic styles. She is featured by large sun deck, covered in part by a fixed hard top for shade, has a spa pool forward surrounded by sun beds. Accommodation is for up to 12 guests in 5 cabins including a full beam master suite on the main deck.