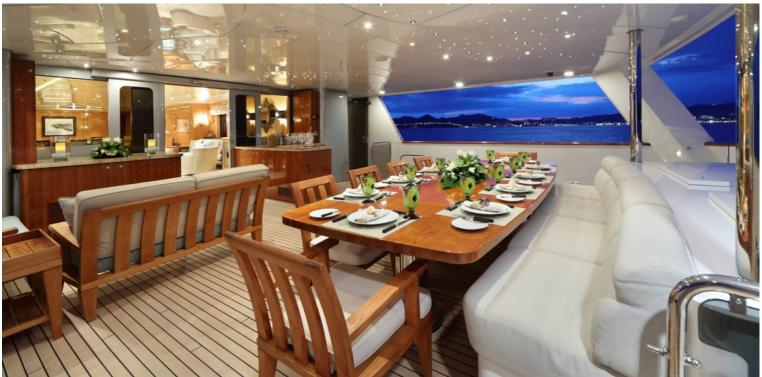

## M/Y HELIOS 2

The interior has been designed by Ramsey Engler,
Sparkman & Stephens and has exterior styling by Sparkman & Stephens. HELIOS 2 is blending modern and classic styles. She is featured by large sun deck, covered in part by a fixed hard top for shade, has a spa pool forward surrounded by sun beds. Accommodation is for up to 12 guests in 5 cabins including a full beam master suite on the main deck.