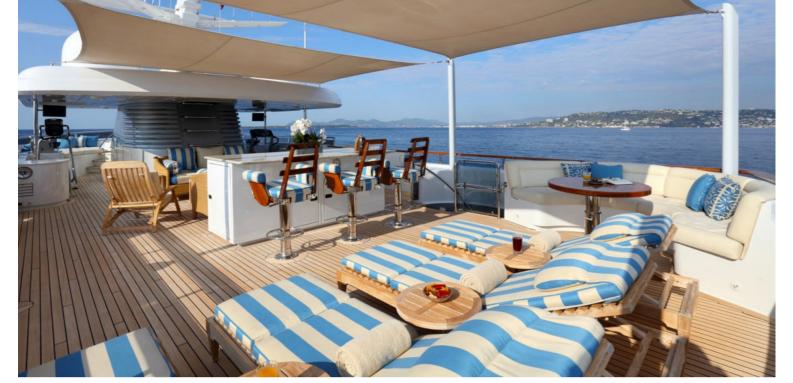

## M/Y HELIOS 2

The interior has been designed by Ramsey Engler,
Sparkman & Stephens and has exterior styling by Sparkman & Stephens. HELIOS 2 is blending modern and classic styles. She is featured by large sun deck, covered in part by a fixed hard top for shade, has a spa pool forward surrounded by sun beds. Accommodation is for up to 12 guests in 5 cabins including a full beam master suite on the main deck.