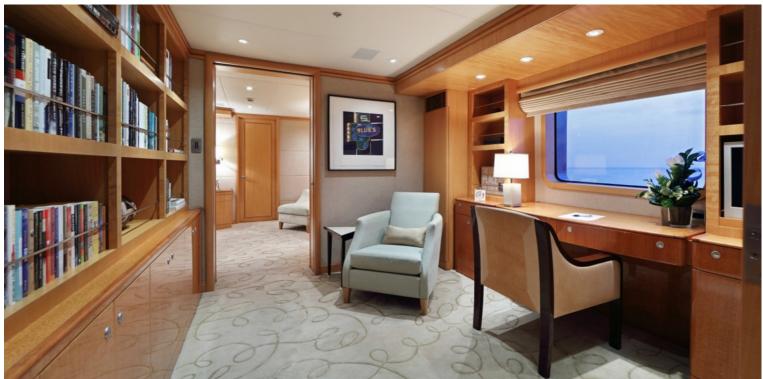

## M/Y HELIOS 2

The interior has been designed by Ramsey Engler,
Sparkman & Stephens and has exterior styling by Sparkman & Stephens. HELIOS 2 is blending modern and classic styles. She is featured by large sun deck, covered in part by a fixed hard top for shade, has a spa pool forward surrounded by sun beds. Accommodation is for up to 12 guests in 5 cabins including a full beam master suite on the main deck.