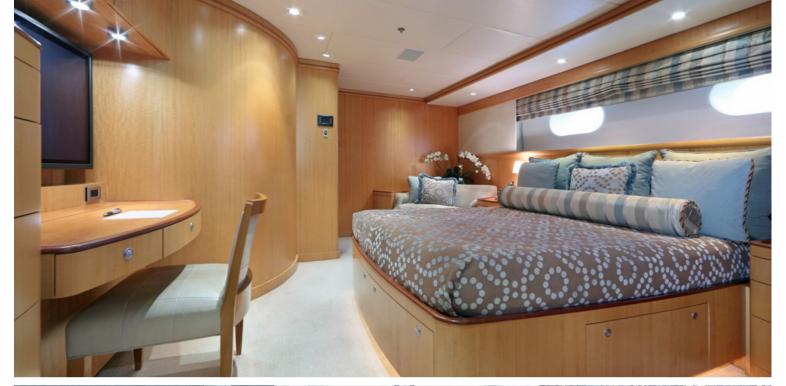

## M/Y HELIOS 2

The interior has been designed by Ramsey Engler,
Sparkman & Stephens and has exterior styling by Sparkman & Stephens. HELIOS 2 is blending modern and classic styles. She is featured by large sun deck, covered in part by a fixed hard top for shade, has a spa pool forward surrounded by sun beds. Accommodation is for up to 12 guests in 5 cabins including a full beam master suite on the main deck.

GUESTS/CABINS

12/5

NUMBER OF CREW

12

SHIPYARD

PALMER JOHNSON

YEAR BUILT

2002/2015