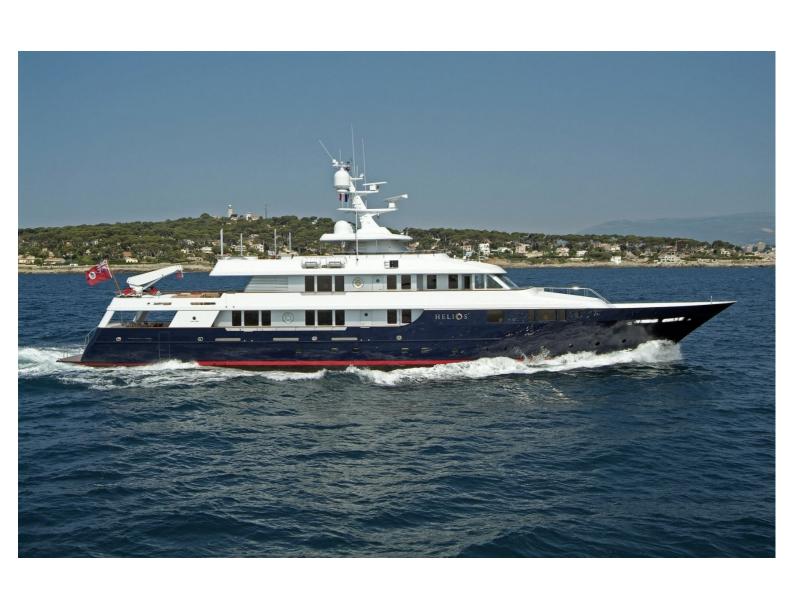

## M/Y HELIOS 2

The interior has been designed by Ramsey Engler,
Sparkman & Stephens and has exterior styling by Sparkman & Stephens. HELIOS 2 is blending modern and classic styles. She is featured by large sun deck, covered in part by a fixed hard top for shade, has a spa pool forward surrounded by sun beds. Accommodation is for up to 12 guests in 5 cabins including a full beam master suite on the main deck.

LENGTH

51m

BEAM

8.64m

DRAFT

2.59m

MAX SPEED

15kn

GUESTS/CABINS

12/5

NUMBER OF CREW

12

SHIPYARD

PALMER JOHNSON

YEAR BUILT

2002/2015