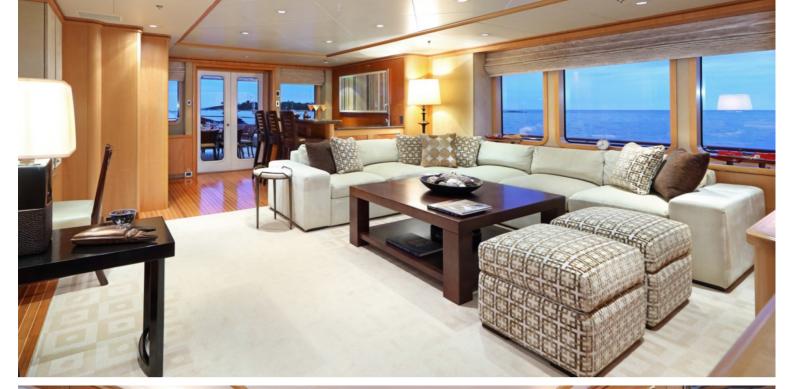

## M/Y HELIOS 2

The interior has been designed by Ramsey Engler,
Sparkman & Stephens and has exterior styling by Sparkman & Stephens. HELIOS 2 is blending modern and classic styles. She is featured by large sun deck, covered in part by a fixed hard top for shade, has a spa pool forward surrounded by sun beds. Accommodation is for up to 12 guests in 5 cabins including a full beam master suite on the main deck.