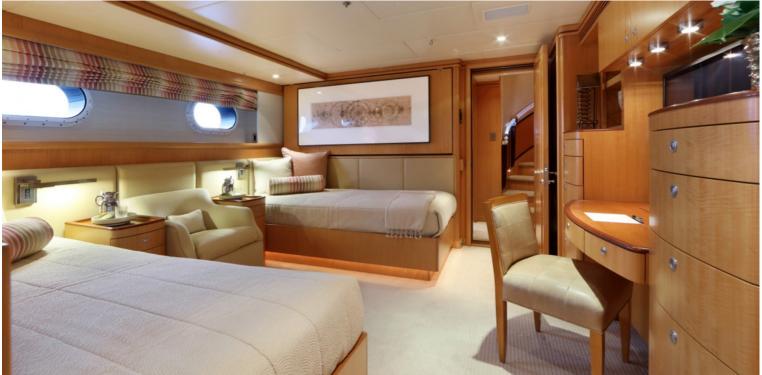

## M/Y HELIOS 2

The interior has been designed by Ramsey Engler,
Sparkman & Stephens and has exterior styling by Sparkman & Stephens. HELIOS 2 is blending modern and classic styles. She is featured by large sun deck, covered in part by a fixed hard top for shade, has a spa pool forward surrounded by sun beds. Accommodation is for up to 12 guests in 5 cabins including a full beam master suite on the main deck.

GUESTS/CABINS

12/5

NUMBER OF CREW

12

SHIPYARD

PALMER JOHNSON

YEAR BUILT

2002/2015