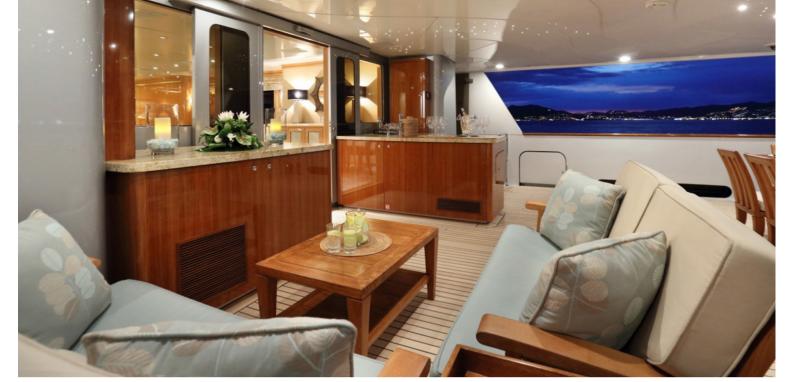

## M/Y HELIOS 2

The interior has been designed by Ramsey Engler,
Sparkman & Stephens and has exterior styling by Sparkman & Stephens. HELIOS 2 is blending modern and classic styles. She is featured by large sun deck, covered in part by a fixed hard top for shade, has a spa pool forward surrounded by sun beds. Accommodation is for up to 12 guests in 5 cabins including a full beam master suite on the main deck.