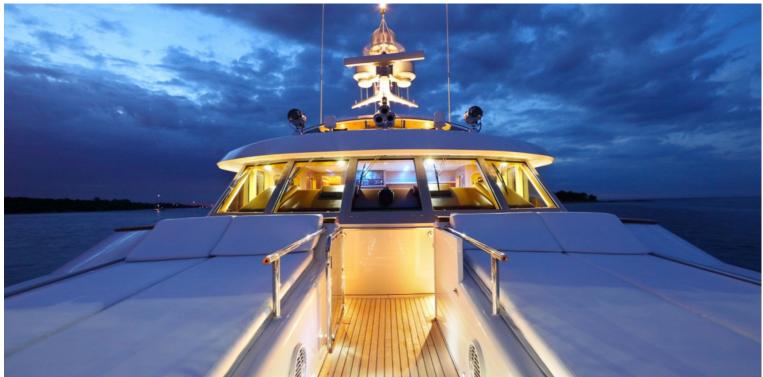

## M/Y HELIOS 2

The interior has been designed by Ramsey Engler,
Sparkman & Stephens and has exterior styling by Sparkman & Stephens. HELIOS 2 is blending modern and classic styles. She is featured by large sun deck, covered in part by a fixed hard top for shade, has a spa pool forward surrounded by sun beds. Accommodation is for up to 12 guests in 5 cabins including a full beam master suite on the main deck.