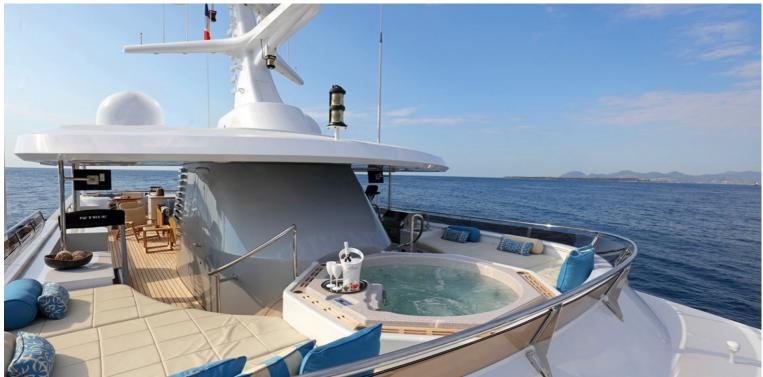

## M/Y HELIOS 2

The interior has been designed by Ramsey Engler,
Sparkman & Stephens and has exterior styling by Sparkman & Stephens. HELIOS 2 is blending modern and classic styles. She is featured by large sun deck, covered in part by a fixed hard top for shade, has a spa pool forward surrounded by sun beds. Accommodation is for up to 12 guests in 5 cabins including a full beam master suite on the main deck.