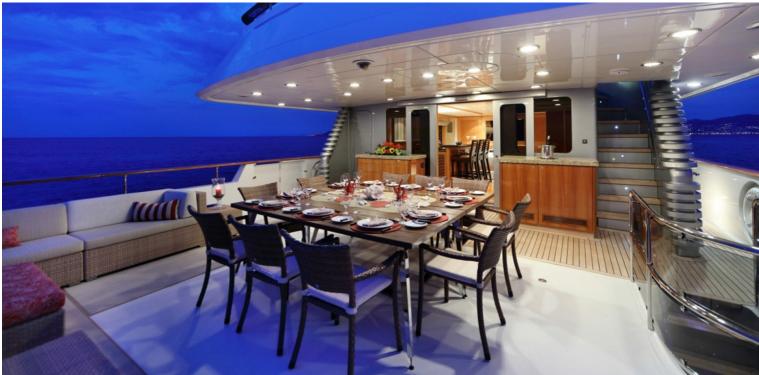

## M/Y HELIOS 2

The interior has been designed by Ramsey Engler,
Sparkman & Stephens and has exterior styling by Sparkman & Stephens. HELIOS 2 is blending modern and classic styles. She is featured by large sun deck, covered in part by a fixed hard top for shade, has a spa pool forward surrounded by sun beds. Accommodation is for up to 12 guests in 5 cabins including a full beam master suite on the main deck.