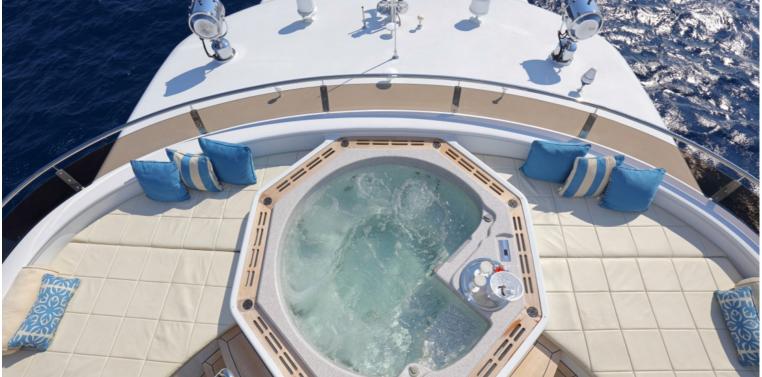

## M/Y HELIOS 2

The interior has been designed by Ramsey Engler,
Sparkman & Stephens and has exterior styling by Sparkman & Stephens. HELIOS 2 is blending modern and classic styles. She is featured by large sun deck, covered in part by a fixed hard top for shade, has a spa pool forward surrounded by sun beds. Accommodation is for up to 12 guests in 5 cabins including a full beam master suite on the main deck.