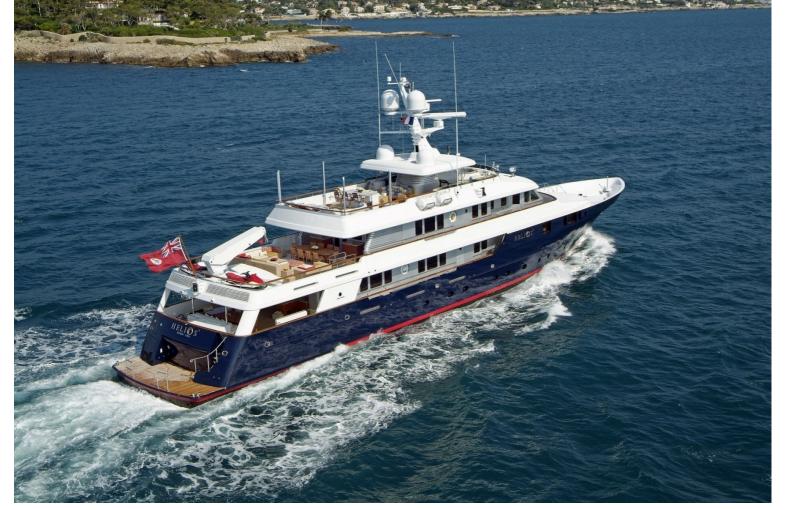

## M/Y HELIOS 2

The interior has been designed by Ramsey Engler,
Sparkman & Stephens and has exterior styling by Sparkman & Stephens. HELIOS 2 is blending modern and classic styles. She is featured by large sun deck, covered in part by a fixed hard top for shade, has a spa pool forward surrounded by sun beds. Accommodation is for up to 12 guests in 5 cabins including a full beam master suite on the main deck.

LENGTH

51m

BEAM

8.64m

DRAFT

2.59m

MAX SPEED

15kn

GUESTS/CABINS

12/5

NUMBER OF CREW

12

SHIPYARD

PALMER JOHNSON

YEAR BUILT

2002/2015