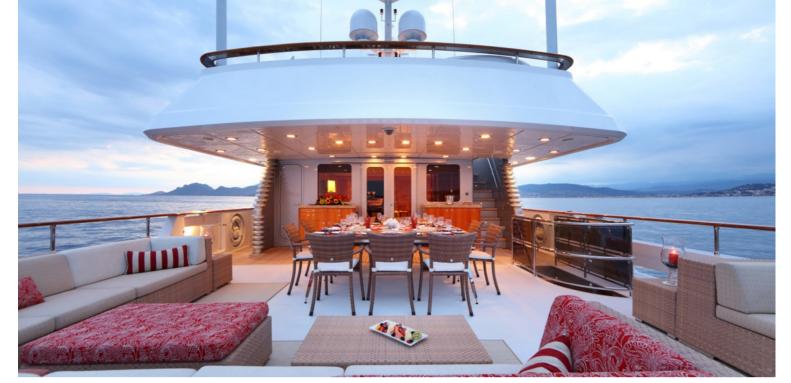

## M/Y HELIOS 2

The interior has been designed by Ramsey Engler,
Sparkman & Stephens and has exterior styling by Sparkman & Stephens. HELIOS 2 is blending modern and classic styles. She is featured by large sun deck, covered in part by a fixed hard top for shade, has a spa pool forward surrounded by sun beds. Accommodation is for up to 12 guests in 5 cabins including a full beam master suite on the main deck.