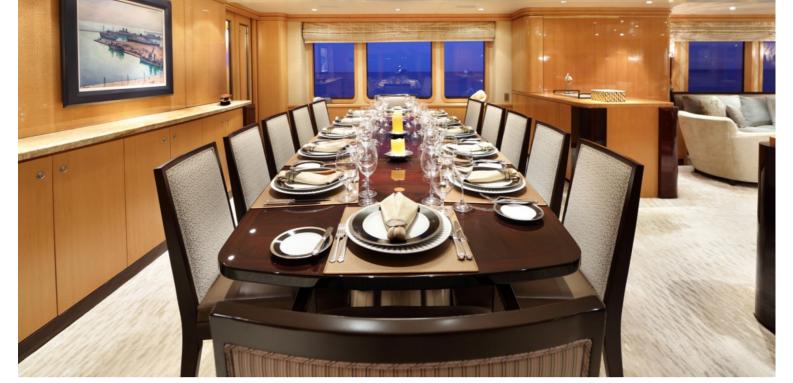

## M/Y HELIOS 2

The interior has been designed by Ramsey Engler,
Sparkman & Stephens and has exterior styling by Sparkman & Stephens. HELIOS 2 is blending modern and classic styles. She is featured by large sun deck, covered in part by a fixed hard top for shade, has a spa pool forward surrounded by sun beds. Accommodation is for up to 12 guests in 5 cabins including a full beam master suite on the main deck.