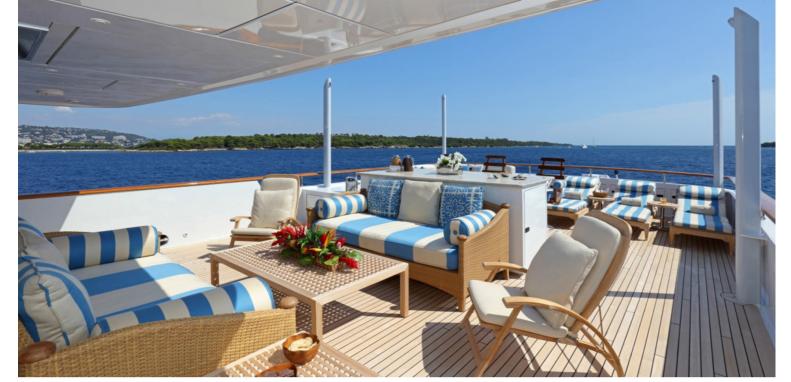

## M/Y HELIOS 2

The interior has been designed by Ramsey Engler,
Sparkman & Stephens and has exterior styling by Sparkman & Stephens. HELIOS 2 is blending modern and classic styles. She is featured by large sun deck, covered in part by a fixed hard top for shade, has a spa pool forward surrounded by sun beds. Accommodation is for up to 12 guests in 5 cabins including a full beam master suite on the main deck.