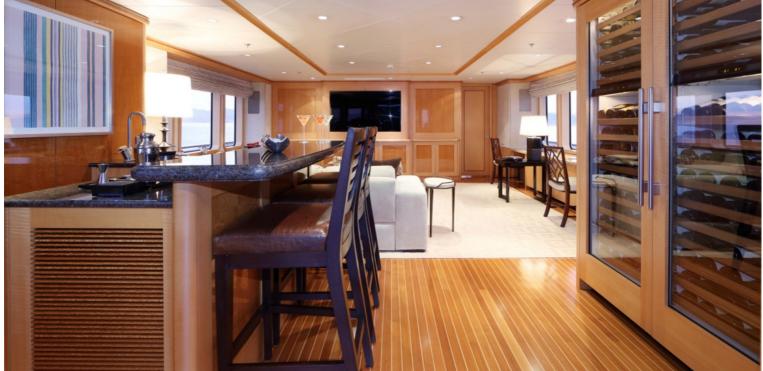

## M/Y HELIOS 2

The interior has been designed by Ramsey Engler,
Sparkman & Stephens and has exterior styling by Sparkman & Stephens. HELIOS 2 is blending modern and classic styles. She is featured by large sun deck, covered in part by a fixed hard top for shade, has a spa pool forward surrounded by sun beds. Accommodation is for up to 12 guests in 5 cabins including a full beam master suite on the main deck.