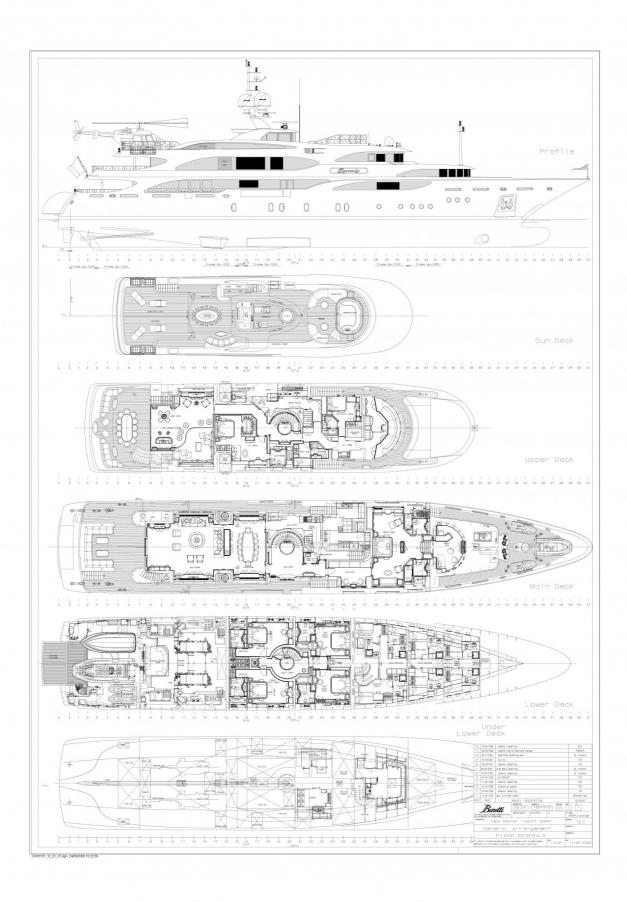

## M/Y IMAN

The design of IMAN was made by talented Stefano Natucci, it includes a spectacular sun deck of 200 square meters. Screens surround the aft section to provide privacy. A large, oval dining table seats twelve guests and the glass-enclosed air-conditioned gym with sauna, has 360' views. Forward is a split-level, semi-enclosed pool area with an oval, oversized Jacuzzi. Additional outdoor dining is set up on both upper and main decks and suits for a big group of guests. She can accommodate up to 12 guests in 6 large staterooms.

LENGTH

59.3m

GUESTS/CABINS

12/6

 $|\longleftrightarrow|$ 

BEAM

10.4m

NUMBER OF CREW

15

 $\bigcirc$ 

DRAFT

3.1m

SHIPYARD

Benetti

 $\widehat{(\cdot^{'}Z)}$ 

MAX SPEED

17kn

YEAR BUILT

2008/2017

WEEKLY CHARTER RATE

From 250,000€