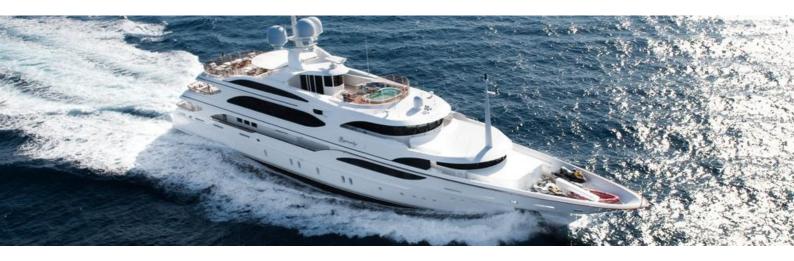

## M/Y IMAN

The design of IMAN was made by talented Stefano Natucci, it includes a spectacular sun deck of 200 square meters. Screens surround the aft section to provide privacy. A large, oval dining table seats twelve guests and the glass-enclosed air-conditioned gym with sauna, has 360' views. Forward is a split-level, semi-enclosed pool area with an oval, oversized Jacuzzi. Additional outdoor dining is set up on both upper and main decks and suits for a big group of guests. She can accommodate up to 12 guests in 6 large staterooms.