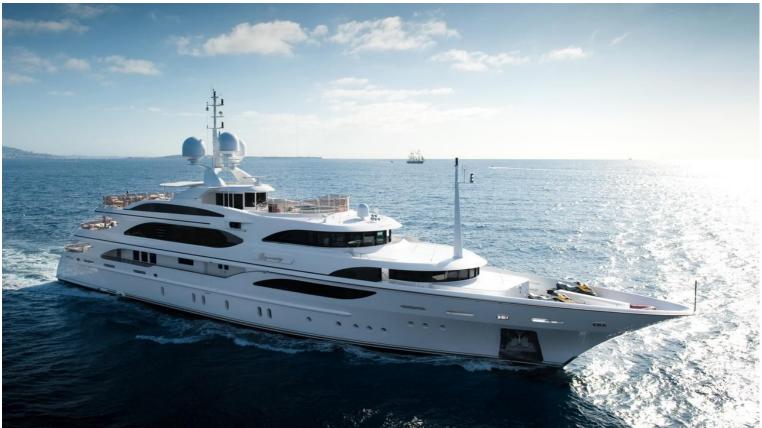

## M/Y IMAN

The design of IMAN was made by talented Stefano Natucci, it includes a spectacular sun deck of 200 square meters. Screens surround the aft section to provide privacy. A large, oval dining table seats twelve guests and the glass-enclosed air-conditioned gym with sauna, has 360' views. Forward is a split-level, semi-enclosed pool area with an oval, oversized Jacuzzi. Additional outdoor dining is set up on both upper and main decks and suits for a big group of guests. She can accommodate up to 12 guests in 6 large staterooms.