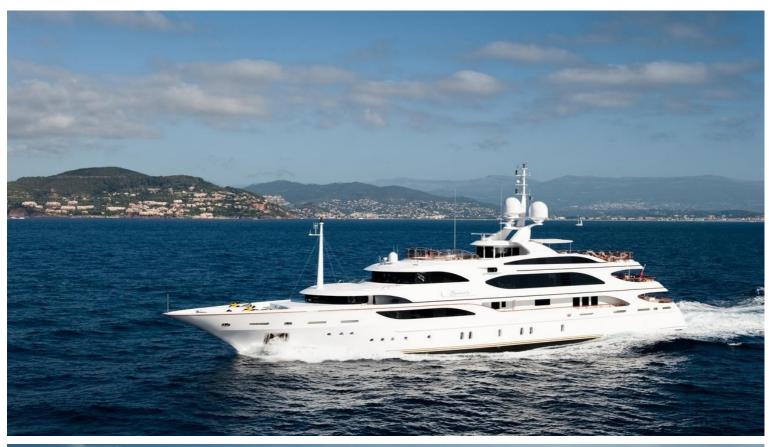

## M/Y IMAN

The design of IMAN was made by talented Stefano Natucci, it includes a spectacular sun deck of 200 square meters. Screens surround the aft section to provide privacy. A large, oval dining table seats twelve guests and the glass-enclosed air-conditioned gym with sauna, has 360' views. Forward is a split-level, semi-enclosed pool area with an oval, oversized Jacuzzi. Additional outdoor dining is set up on both upper and main decks and suits for a big group of guests. She can accommodate up to 12 guests in 6 large staterooms.