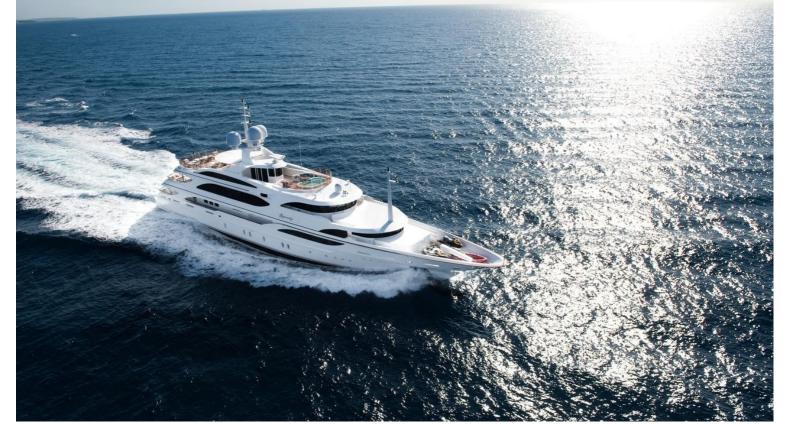

## M/Y IMAN

The design of IMAN was made by talented Stefano Natucci, it includes a spectacular sun deck of 200 square meters. Screens surround the aft section to provide privacy. A large, oval dining table seats twelve guests and the glass-enclosed air-conditioned gym with sauna, has 360' views. Forward is a split-level, semi-enclosed pool area with an oval, oversized Jacuzzi. Additional outdoor dining is set up on both upper and main decks and suits for a big group of guests. She can accommodate up to 12 guests in 6 large staterooms.

LENGTH

59.3m

GUESTS/CABINS

12/6

 $|\longleftrightarrow|$ 

BEAM

10.4m

NUMBER OF CREW

15

 $\bigcirc$ 

DRAFT

3.1m

SHIPYARD

Benetti

 $\widehat{(\cdot^{'}Z)}$ 

MAX SPEED

17kn

YEAR BUILT

2008/2017

WEEKLY CHARTER RATE

From 250,000€