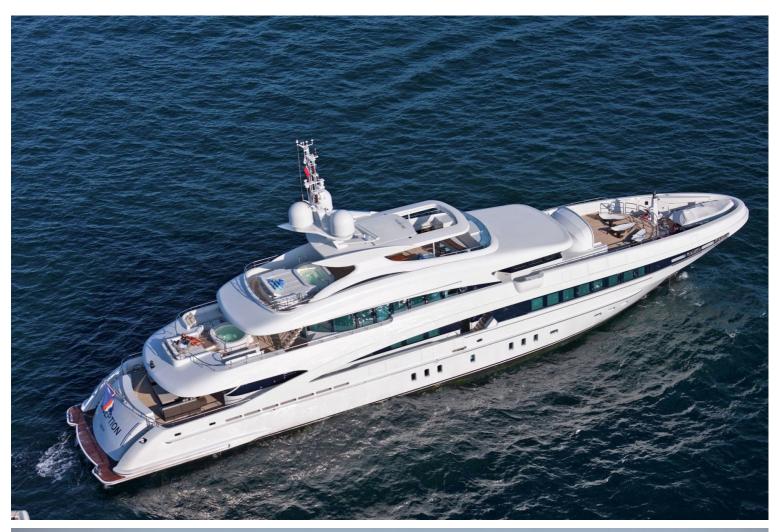

## **M/Y INCEPTION**

M / Y Inception is a superyacht built by Heesen Yachts in 2008. She can accommodate up to 12 guests and has a sleek profile, luxurious interior, and several exterior deck spaces ideal for both relaxing and socializing. She features interior design by Mark Wallace. The impressive and ultramodern interior boasts a combination of ebony wood with black steel accents, luxurious gray fabrics, and brown leather.

| $\overline{\bigcirc}$ | $\left \leftrightarrow\right $ | $\overline{\bigcirc}$ | (* 27)            |
|-----------------------|--------------------------------|-----------------------|-------------------|
| length<br>50m         | веам<br>9.6m                   | draft<br>2.7m         | max speed<br>14kn |
|                       | Å                              | ŵ                     |                   |
| guests/cabins         | NUMBER OF CREW                 | SHIPYARD<br>HEESEN    | YEAR BUILT 2008   |