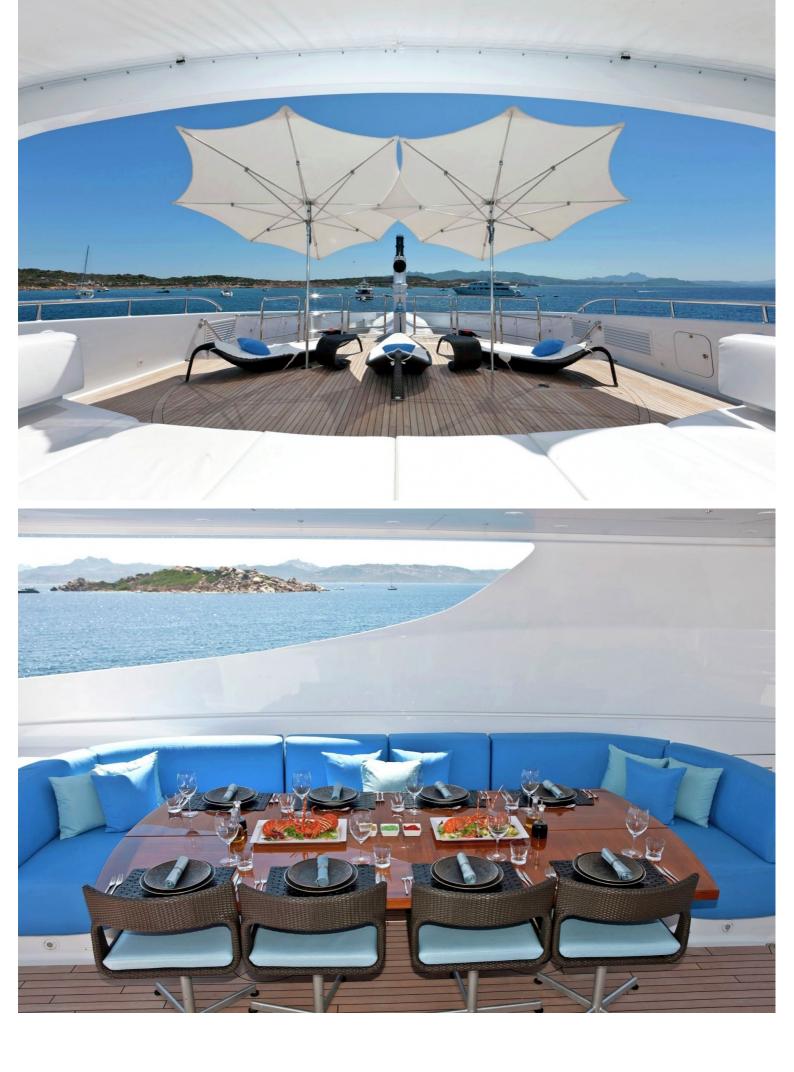

## **M/Y INCEPTION**

M / Y Inception is a superyacht built by Heesen Yachts in 2008. She can accommodate up to 12 guests and has a sleek profile, luxurious interior, and several exterior deck spaces ideal for both relaxing and socializing. She features interior design by Mark Wallace. The impressive and ultramodern interior boasts a combination of ebony wood with black steel accents, luxurious gray fabrics, and brown leather.