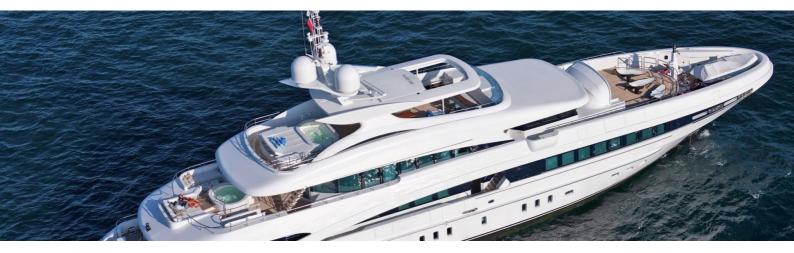

## **M/Y INCEPTION**

M / Y Inception is a superyacht built by Heesen Yachts in 2008. She can accommodate up to 12 guests and has a sleek profile, luxurious interior, and several exterior deck spaces ideal for both relaxing and socializing. She features interior design by Mark Wallace. The impressive and ultramodern interior boasts a combination of ebony wood with black steel accents, luxurious gray fabrics, and brown leather.

| $\overline{\bigcirc}$ | $\left \leftrightarrow\right $ | $\overline{\bigcirc}$ | (* 27)            |
|-----------------------|--------------------------------|-----------------------|-------------------|
| length<br>50m         | веам<br>9.6m                   | draft<br>2.7m         | max speed<br>14kn |
|                       | Å                              | ŵ                     |                   |
| guests/cabins         | NUMBER OF CREW                 | SHIPYARD<br>HEESEN    | YEAR BUILT 2008   |