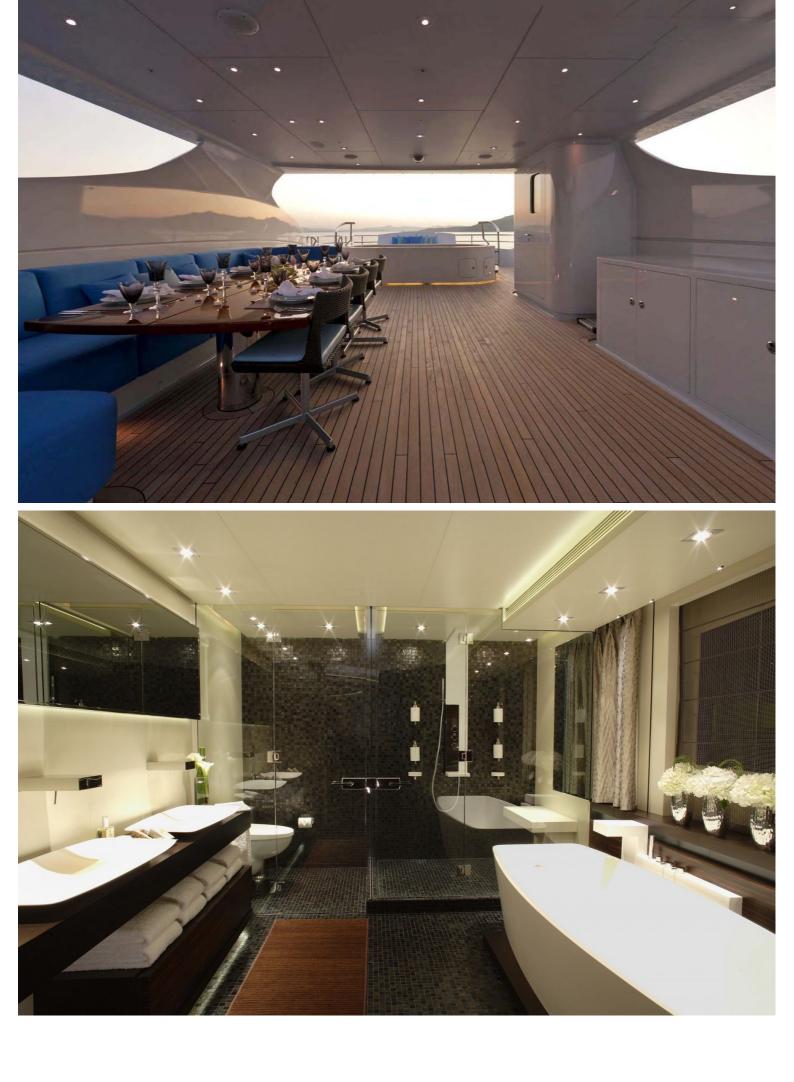

## **M/Y INCEPTION**

M / Y Inception is a superyacht built by Heesen Yachts in 2008. She can accommodate up to 12 guests and has a sleek profile, luxurious interior, and several exterior deck spaces ideal for both relaxing and socializing. She features interior design by Mark Wallace. The impressive and ultramodern interior boasts a combination of ebony wood with black steel accents, luxurious gray fabrics, and brown leather.