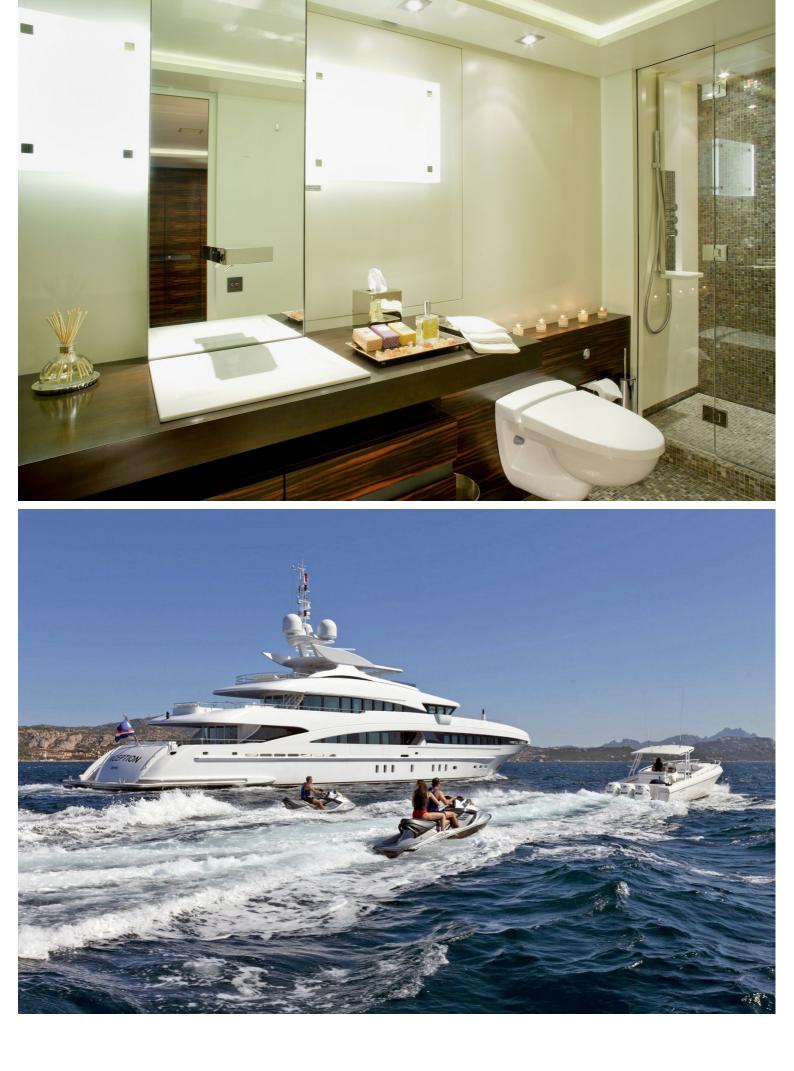

## **M/Y INCEPTION**

M / Y Inception is a superyacht built by Heesen Yachts in 2008. She can accommodate up to 12 guests and has a sleek profile, luxurious interior, and several exterior deck spaces ideal for both relaxing and socializing. She features interior design by Mark Wallace. The impressive and ultramodern interior boasts a combination of ebony wood with black steel accents, luxurious gray fabrics, and brown leather.

| $\overline{\bigcirc}$ | $\left \leftrightarrow\right $ | $\overline{\bigcirc}$ | (* 27)            |
|-----------------------|--------------------------------|-----------------------|-------------------|
| length<br>50m         | веам<br>9.6m                   | draft<br>2.7m         | max speed<br>14kn |
|                       | Å                              | ŵ                     |                   |
| guests/cabins         | NUMBER OF CREW                 | SHIPYARD<br>HEESEN    | YEAR BUILT 2008   |