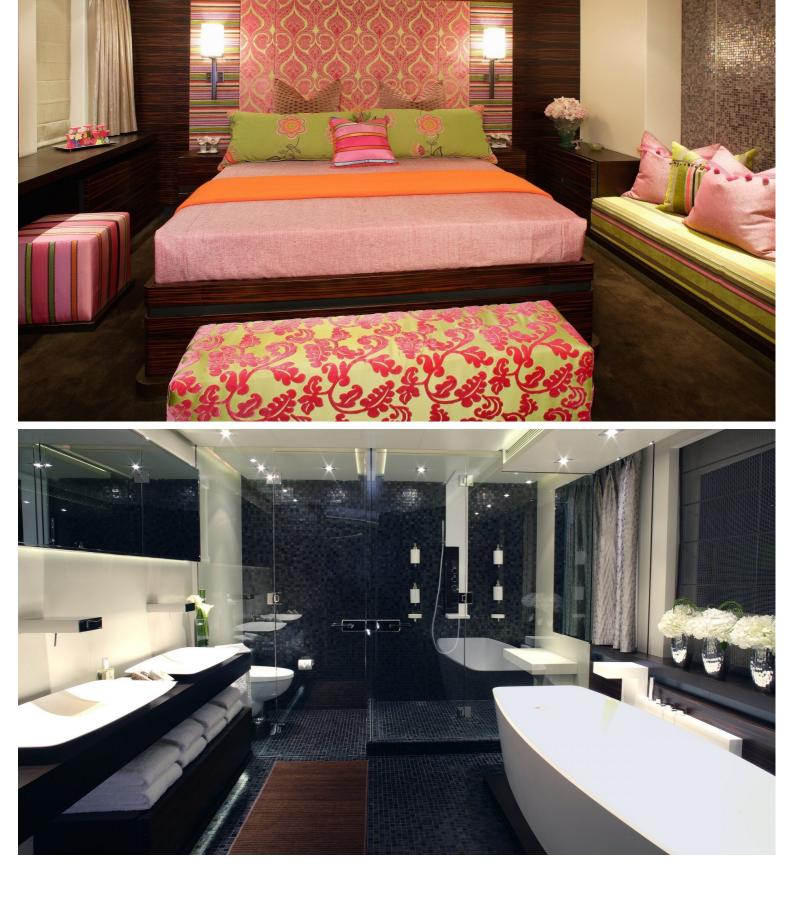

## **M/Y INCEPTION**

M / Y Inception is a superyacht built by Heesen Yachts in 2008. She can accommodate up to 12 guests and has a sleek profile, luxurious interior, and several exterior deck spaces ideal for both relaxing and socializing. She features interior design by Mark Wallace. The impressive and ultramodern interior boasts a combination of ebony wood with black steel accents, luxurious gray fabrics, and brown leather.