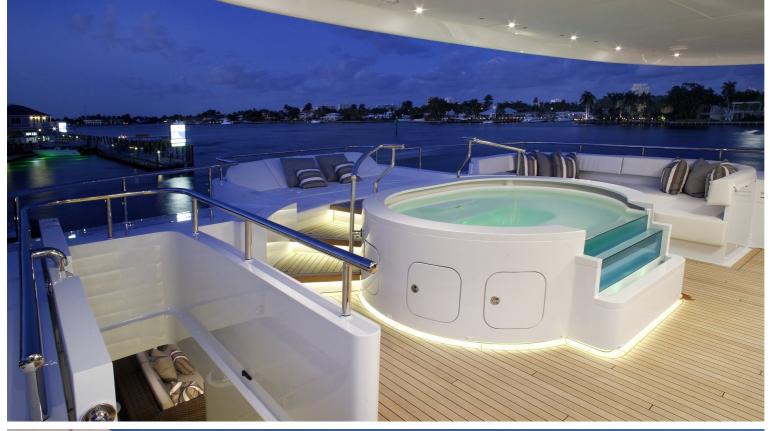

## **M/Y INCEPTION**

M / Y Inception is a superyacht built by Heesen Yachts in 2008. She can accommodate up to 12 guests and has a sleek profile, luxurious interior, and several exterior deck spaces ideal for both relaxing and socializing. She features interior design by Mark Wallace. The impressive and ultramodern interior boasts a combination of ebony wood with black steel accents, luxurious gray fabrics, and brown leather.