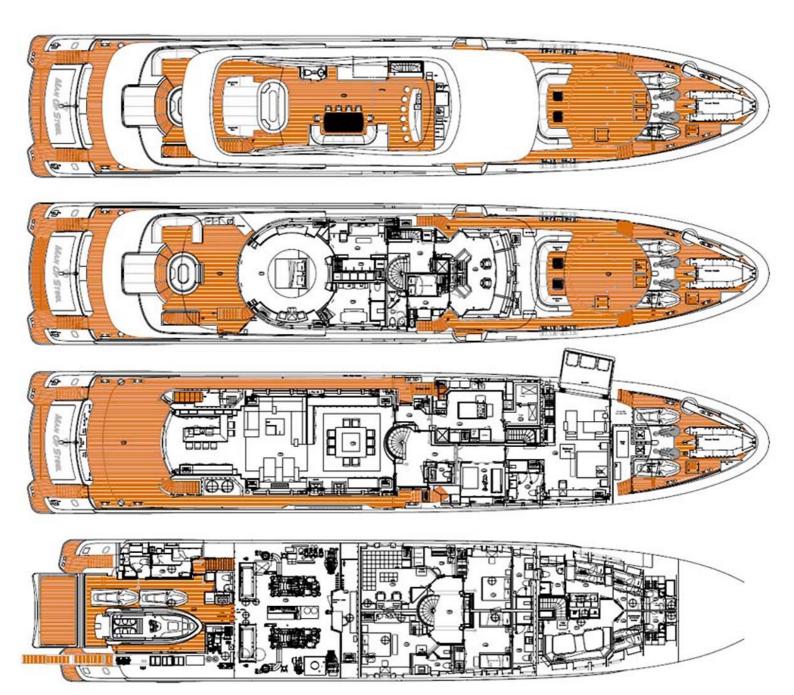

## **M/Y INCEPTION**

M / Y Inception is a superyacht built by Heesen Yachts in 2008. She can accommodate up to 12 guests and has a sleek profile, luxurious interior, and several exterior deck spaces ideal for both relaxing and socializing. She features interior design by Mark Wallace. The impressive and ultramodern interior boasts a combination of ebony wood with black steel accents, luxurious gray fabrics, and brown leather.

| $\overline{\bigcirc}$ | $\left \leftrightarrow\right $ | $\overline{\bigcirc}$ | (* 27)            |
|-----------------------|--------------------------------|-----------------------|-------------------|
| length<br>50m         | веам<br>9.6m                   | draft<br>2.7m         | max speed<br>14kn |
|                       | Å                              | ŵ                     |                   |
| guests/cabins         | NUMBER OF CREW                 | SHIPYARD<br>HEESEN    | YEAR BUILT 2008   |