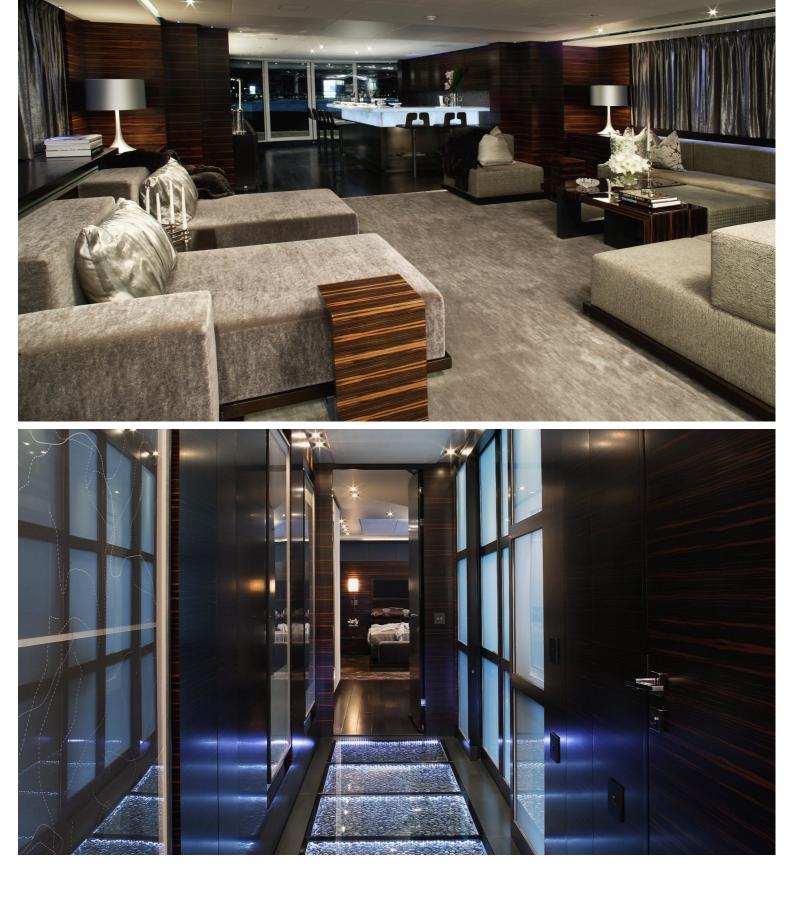

## **M/Y INCEPTION**

M / Y Inception is a superyacht built by Heesen Yachts in 2008. She can accommodate up to 12 guests and has a sleek profile, luxurious interior, and several exterior deck spaces ideal for both relaxing and socializing. She features interior design by Mark Wallace. The impressive and ultramodern interior boasts a combination of ebony wood with black steel accents, luxurious gray fabrics, and brown leather.