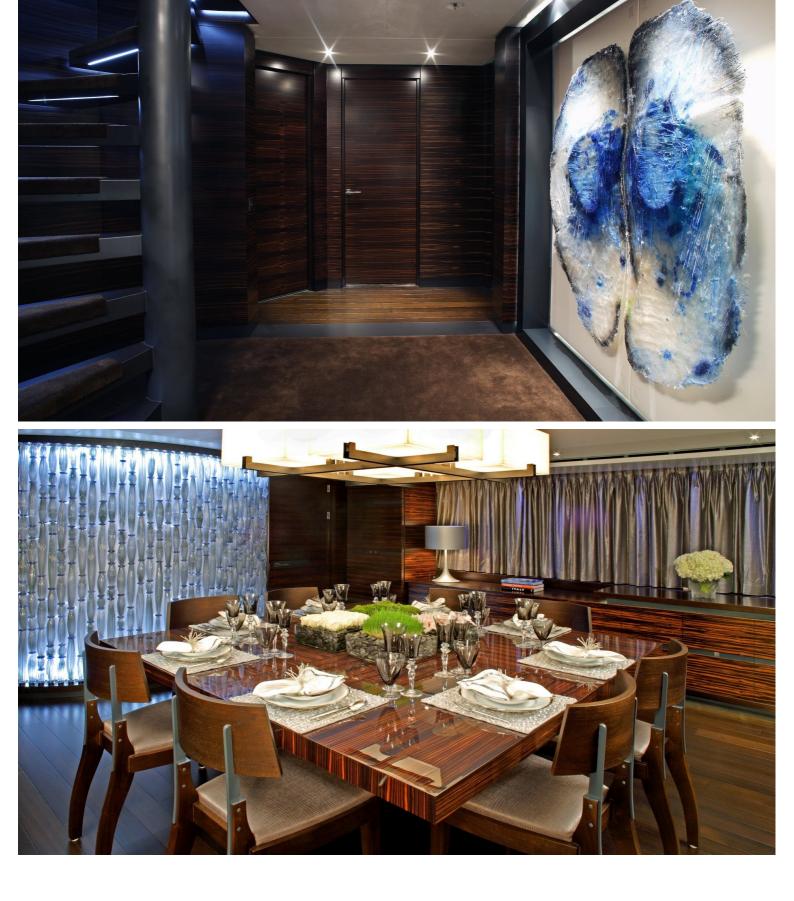

## **M/Y INCEPTION**

M / Y Inception is a superyacht built by Heesen Yachts in 2008. She can accommodate up to 12 guests and has a sleek profile, luxurious interior, and several exterior deck spaces ideal for both relaxing and socializing. She features interior design by Mark Wallace. The impressive and ultramodern interior boasts a combination of ebony wood with black steel accents, luxurious gray fabrics, and brown leather.