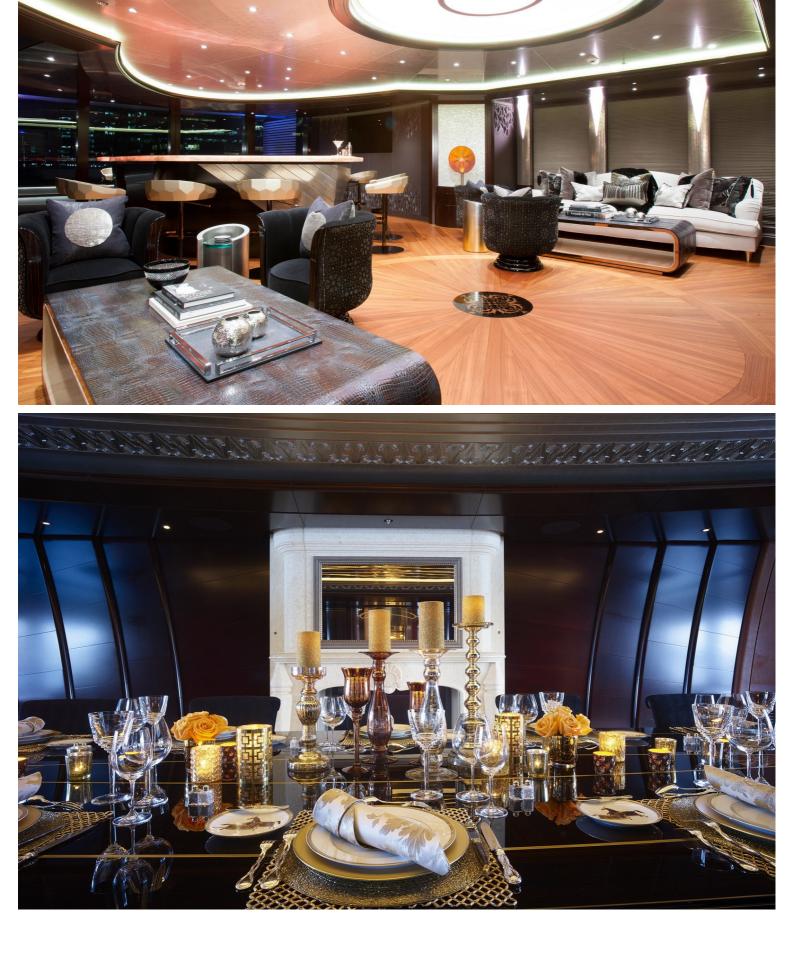

## M/Y KISMET

Over 90 metres in length, Elizabet is a charter experience like no other.

Accommodation is for up to 36 guests in 18 staterooms, unusual for a charter yacht, making her ideal for corporate parties. The yacht even has a business center and medical facility with round-the-clock nurse onboard. A star feature is its spa area, which takes over the entire lower deck and includes a massage room, hydrotherapy, gym and sauna.