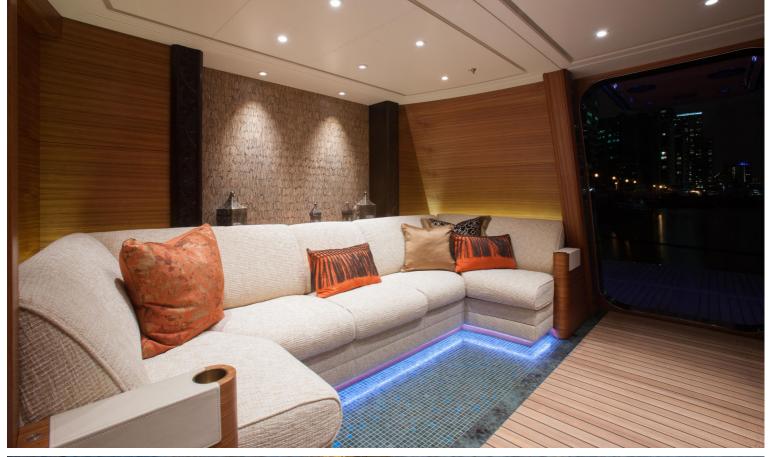

## M/Y KISMET

Over 90 metres in length, Elizabet is a charter experience like no other.

Accommodation is for up to 36 guests in 18 staterooms, unusual for a charter yacht, making her ideal for corporate parties. The yacht even has a business center and medical facility with round-the-clock nurse onboard. A star feature is its spa area, which takes over the entire lower deck and includes a massage room, hydrotherapy, gym and sauna.