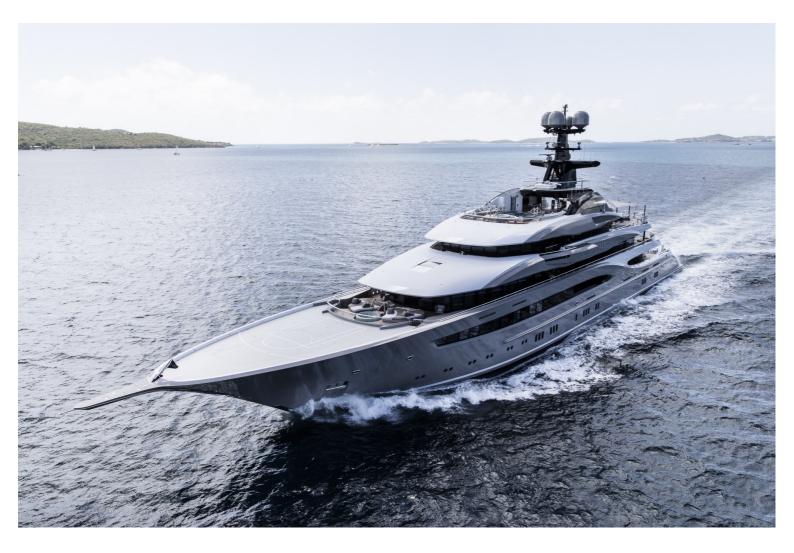

## M/Y KISMET

Over 90 metres in length, Elizabet is a charter experience like no other.

Accommodation is for up to 36 guests in 18 staterooms, unusual for a charter yacht, making her ideal for corporate parties. The yacht even has a business center and medical facility with round-the-clock nurse onboard. A star feature is its spa area, which takes over the entire lower deck and includes a massage room, hydrotherapy, gym and sauna.

| $\overline{\bigcirc}$ | $\left \leftrightarrow\right $ | $\overline{\bigcirc}$ | (: 2)             |
|-----------------------|--------------------------------|-----------------------|-------------------|
| length<br>95.2m       | beam<br>13.8m                  | draft<br><b>3.75m</b> | max speed<br>17kn |
|                       | Å                              |                       |                   |
| GUESTS/CABINS         | NUMBER OF CREW                 | shipyard<br>Lurssen   | YEAR BUILT 2014   |