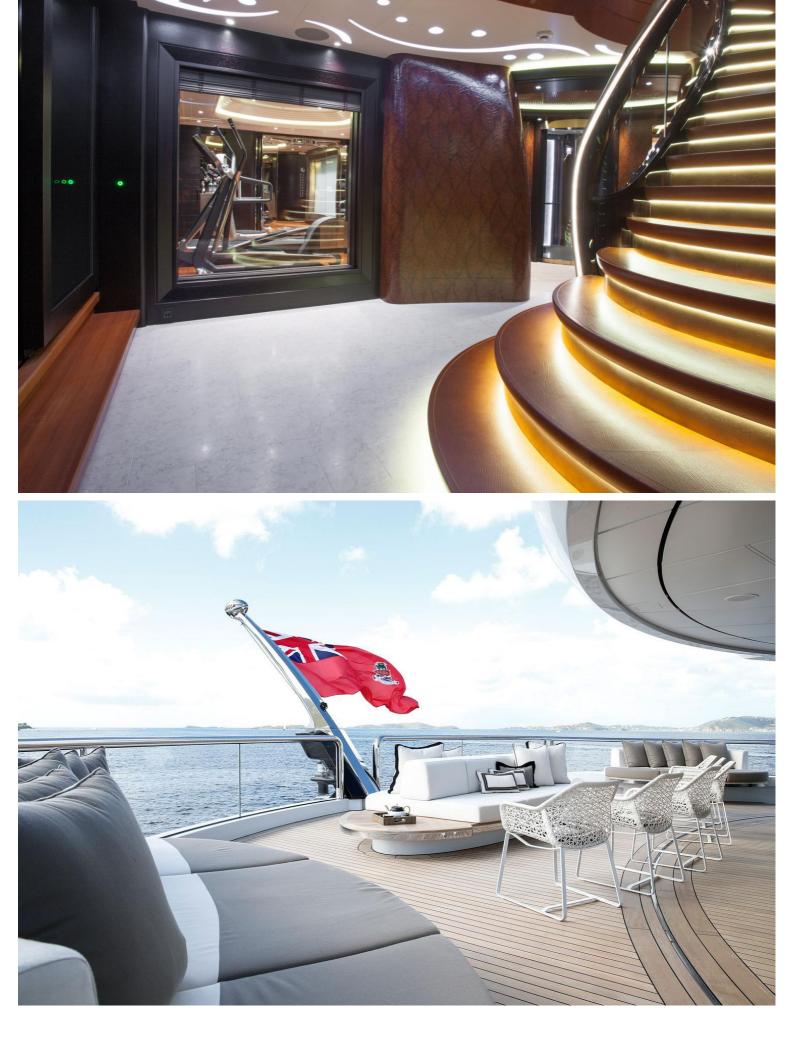

## M/Y KISMET

Over 90 metres in length, Elizabet is a charter experience like no other.

Accommodation is for up to 36 guests in 18 staterooms, unusual for a charter yacht, making her ideal for corporate parties. The yacht even has a business center and medical facility with round-the-clock nurse onboard. A star feature is its spa area, which takes over the entire lower deck and includes a massage room, hydrotherapy, gym and sauna.