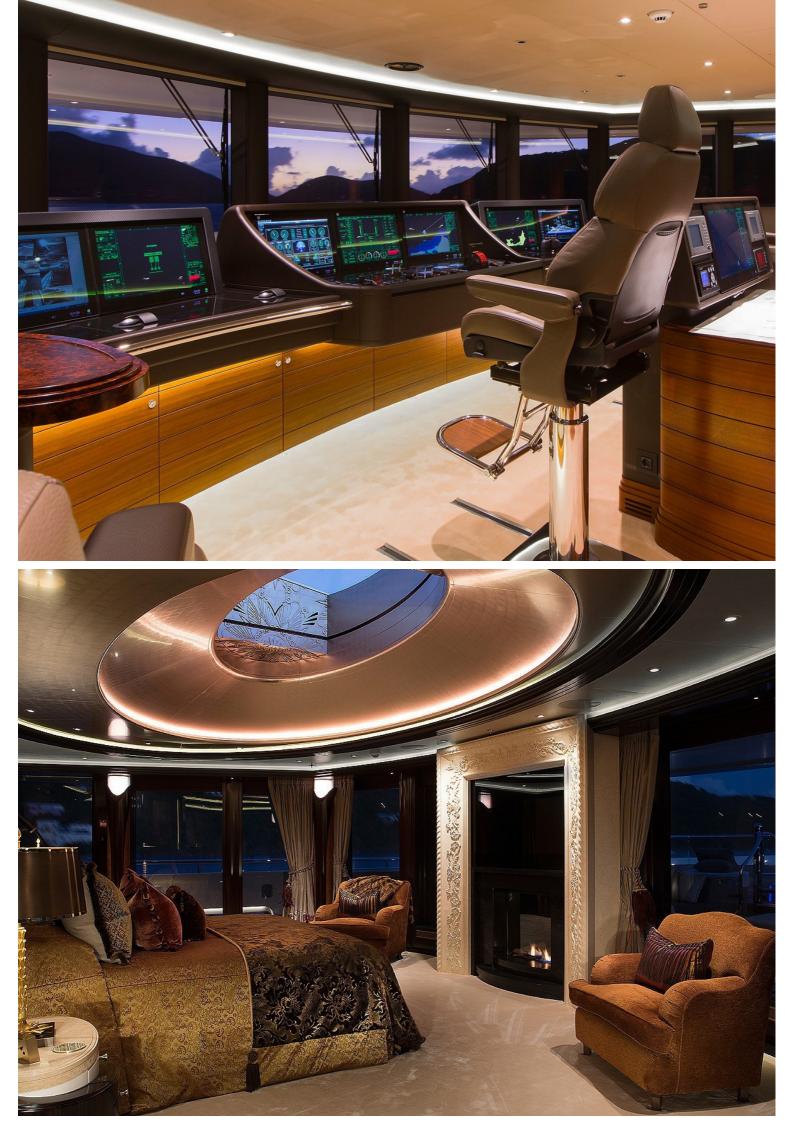

## M/Y KISMET

Over 90 metres in length, Elizabet is a charter experience like no other.

Accommodation is for up to 36 guests in 18 staterooms, unusual for a charter yacht, making her ideal for corporate parties. The yacht even has a business center and medical facility with round-the-clock nurse onboard. A star feature is its spa area, which takes over the entire lower deck and includes a massage room, hydrotherapy, gym and sauna.