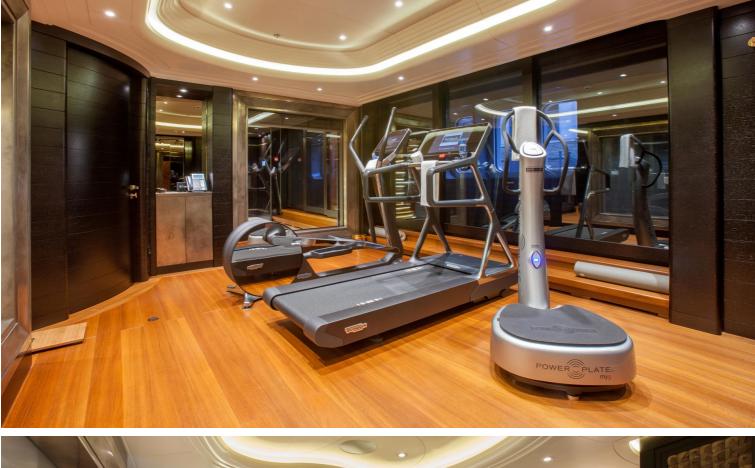

## M/Y KISMET

Over 90 metres in length, Elizabet is a charter experience like no other.

Accommodation is for up to 36 guests in 18 staterooms, unusual for a charter yacht, making her ideal for corporate parties. The yacht even has a business center and medical facility with round-the-clock nurse onboard. A star feature is its spa area, which takes over the entire lower deck and includes a massage room, hydrotherapy, gym and sauna.