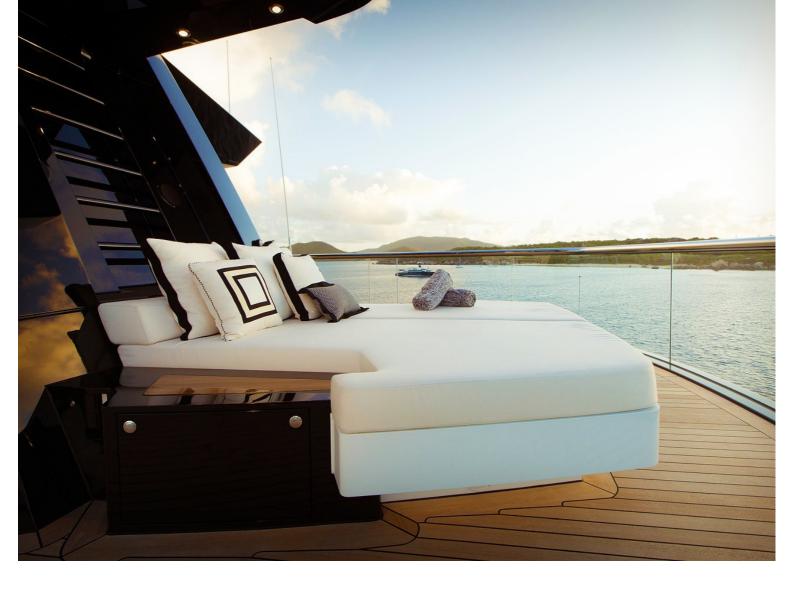

## M/Y KISMET

Over 90 metres in length, Elizabet is a charter experience like no other.

Accommodation is for up to 36 guests in 18 staterooms, unusual for a charter yacht, making her ideal for corporate parties. The yacht even has a business center and medical facility with round-the-clock nurse onboard. A star feature is its spa area, which takes over the entire lower deck and includes a massage room, hydrotherapy, gym and sauna.