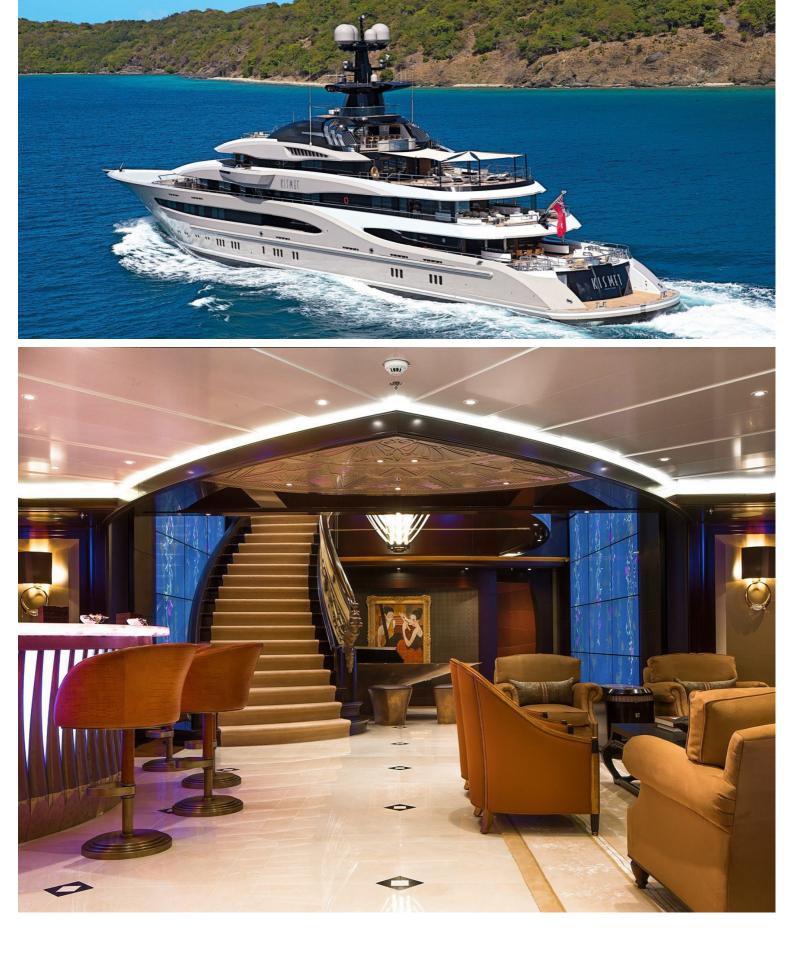

## M/Y KISMET

Over 90 metres in length, Elizabet is a charter experience like no other.

Accommodation is for up to 36 guests in 18 staterooms, unusual for a charter yacht, making her ideal for corporate parties. The yacht even has a business center and medical facility with round-the-clock nurse onboard. A star feature is its spa area, which takes over the entire lower deck and includes a massage room, hydrotherapy, gym and sauna.

| $\overline{\bigcirc}$ | $\left \leftrightarrow\right $ | $\overline{\bigcirc}$ | (: 2)             |
|-----------------------|--------------------------------|-----------------------|-------------------|
| length<br>95.2m       | beam<br>13.8m                  | draft<br><b>3.75m</b> | max speed<br>17kn |
|                       | Å                              |                       |                   |
| GUESTS/CABINS         | NUMBER OF CREW                 | shipyard<br>Lurssen   | YEAR BUILT 2014   |