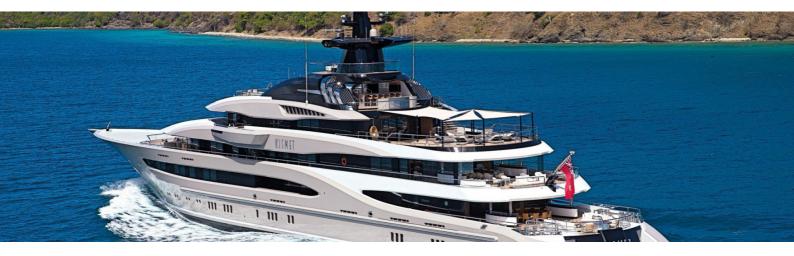

## M/Y KISMET

Over 90 metres in length, Elizabet is a charter experience like no other.

Accommodation is for up to 36 guests in 18 staterooms, unusual for a charter yacht, making her ideal for corporate parties. The yacht even has a business center and medical facility with round-the-clock nurse onboard. A star feature is its spa area, which takes over the entire lower deck and includes a massage room, hydrotherapy, gym and sauna.

| $\overline{\bigcirc}$ | $\left \leftrightarrow\right $ | $\overline{\bigcirc}$ | (: 2)             |
|-----------------------|--------------------------------|-----------------------|-------------------|
| length<br>95.2m       | beam<br>13.8m                  | draft<br><b>3.75m</b> | max speed<br>17kn |
|                       | Å                              |                       |                   |
| GUESTS/CABINS         | NUMBER OF CREW                 | shipyard<br>Lurssen   | YEAR BUILT 2014   |