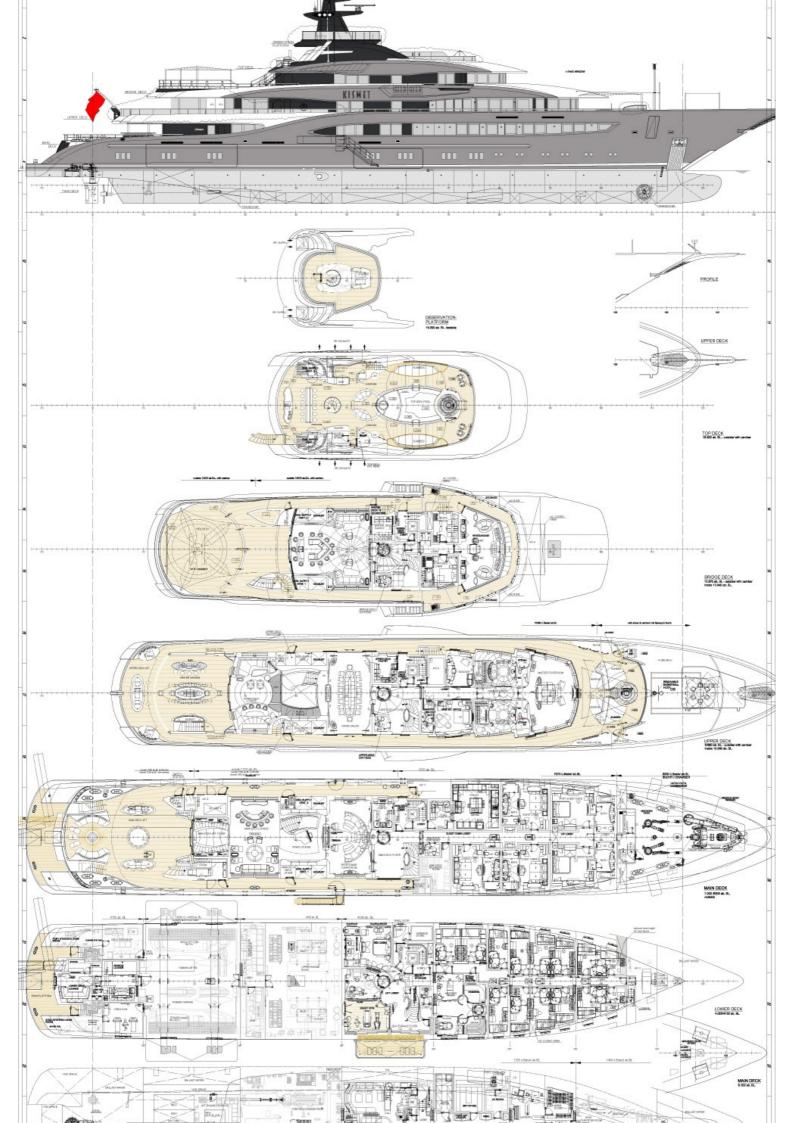

## M/Y KISMET

Over 90 metres in length, Elizabet is a charter experience like no other.

Accommodation is for up to 36 guests in 18 staterooms, unusual for a charter yacht, making her ideal for corporate parties. The yacht even has a business center and medical facility with round-the-clock nurse onboard. A star feature is its spa area, which takes over the entire lower deck and includes a massage room, hydrotherapy, gym and sauna.

| $\overline{\bigcirc}$ | $\left \leftrightarrow\right $ | $\overline{\bigcirc}$ | (: 2)             |
|-----------------------|--------------------------------|-----------------------|-------------------|
| length<br>95.2m       | beam<br>13.8m                  | draft<br><b>3.75m</b> | max speed<br>17kn |
|                       | Å                              |                       |                   |
| GUESTS/CABINS         | NUMBER OF CREW                 | shipyard<br>Lurssen   | YEAR BUILT 2014   |