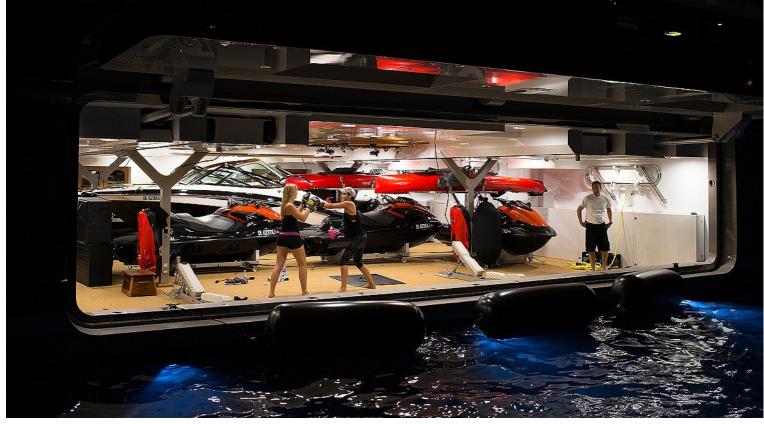

## M/Y KISMET

Over 90 metres in length, Elizabet is a charter experience like no other.

Accommodation is for up to 36 guests in 18 staterooms, unusual for a charter yacht, making her ideal for corporate parties. The yacht even has a business center and medical facility with round-the-clock nurse onboard. A star feature is its spa area, which takes over the entire lower deck and includes a massage room, hydrotherapy, gym and sauna.