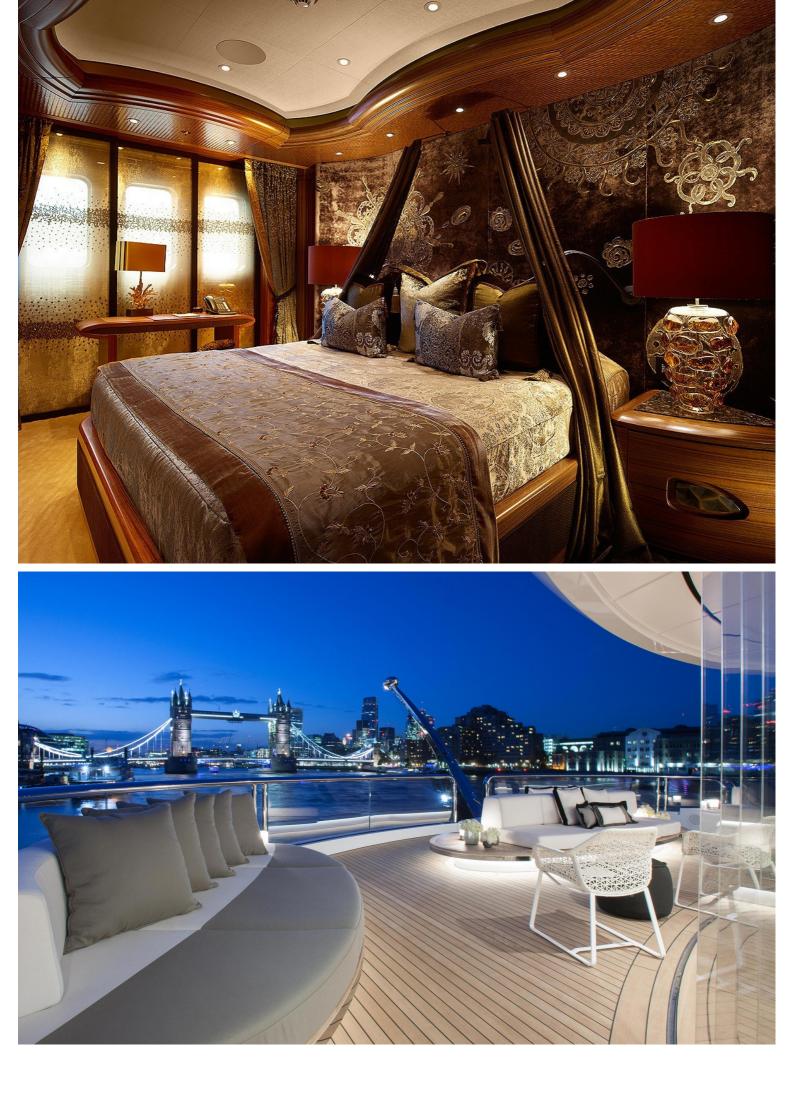

## M/Y KISMET

Over 90 metres in length, Elizabet is a charter experience like no other.

Accommodation is for up to 36 guests in 18 staterooms, unusual for a charter yacht, making her ideal for corporate parties. The yacht even has a business center and medical facility with round-the-clock nurse onboard. A star feature is its spa area, which takes over the entire lower deck and includes a massage room, hydrotherapy, gym and sauna.