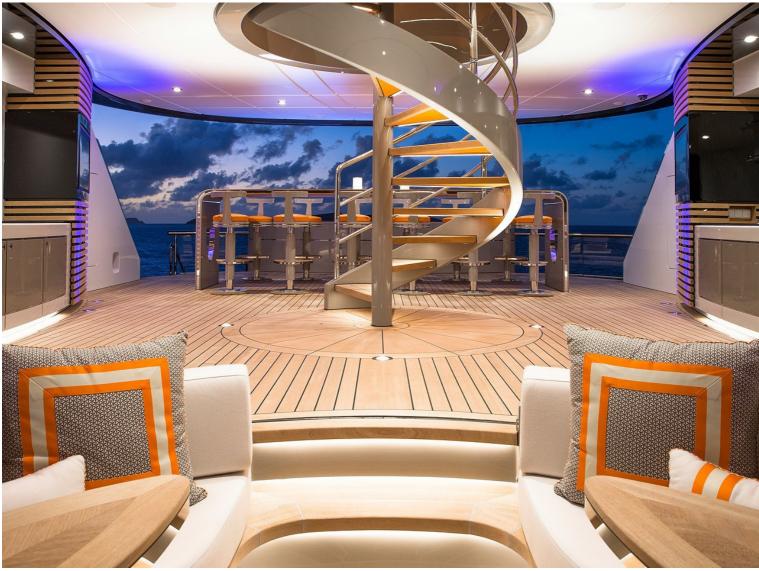

## M/Y KISMET

Over 90 metres in length, Elizabet is a charter experience like no other.

Accommodation is for up to 36 guests in 18 staterooms, unusual for a charter yacht, making her ideal for corporate parties. The yacht even has a business center and medical facility with round-the-clock nurse onboard. A star feature is its spa area, which takes over the entire lower deck and includes a massage room, hydrotherapy, gym and sauna.