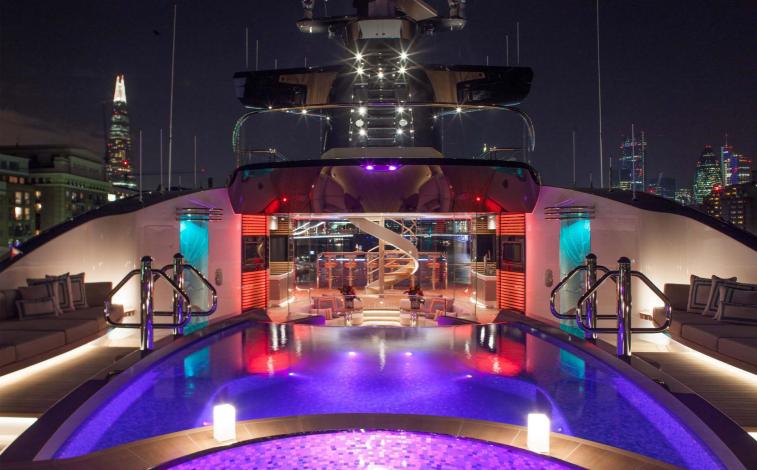

## M/Y KISMET

Over 90 metres in length, Elizabet is a charter experience like no other.

Accommodation is for up to 36 guests in 18 staterooms, unusual for a charter yacht, making her ideal for corporate parties. The yacht even has a business center and medical facility with round-the-clock nurse onboard. A star feature is its spa area, which takes over the entire lower deck and includes a massage room, hydrotherapy, gym and sauna.