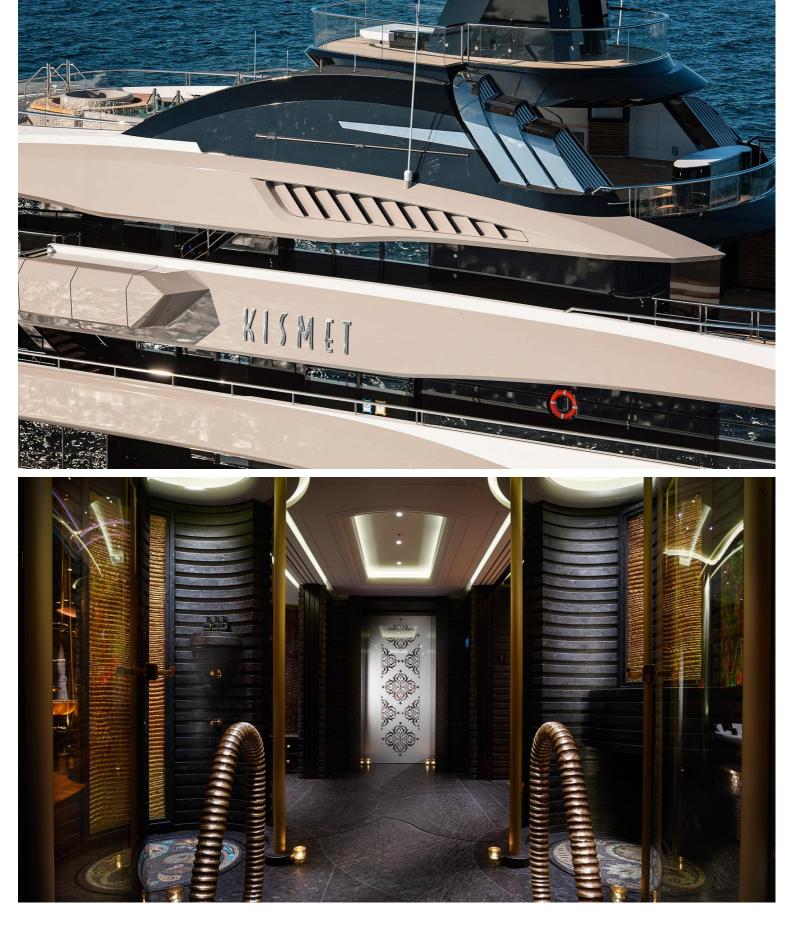

## M/Y KISMET

Over 90 metres in length, Elizabet is a charter experience like no other.

Accommodation is for up to 36 guests in 18 staterooms, unusual for a charter yacht, making her ideal for corporate parties. The yacht even has a business center and medical facility with round-the-clock nurse onboard. A star feature is its spa area, which takes over the entire lower deck and includes a massage room, hydrotherapy, gym and sauna.