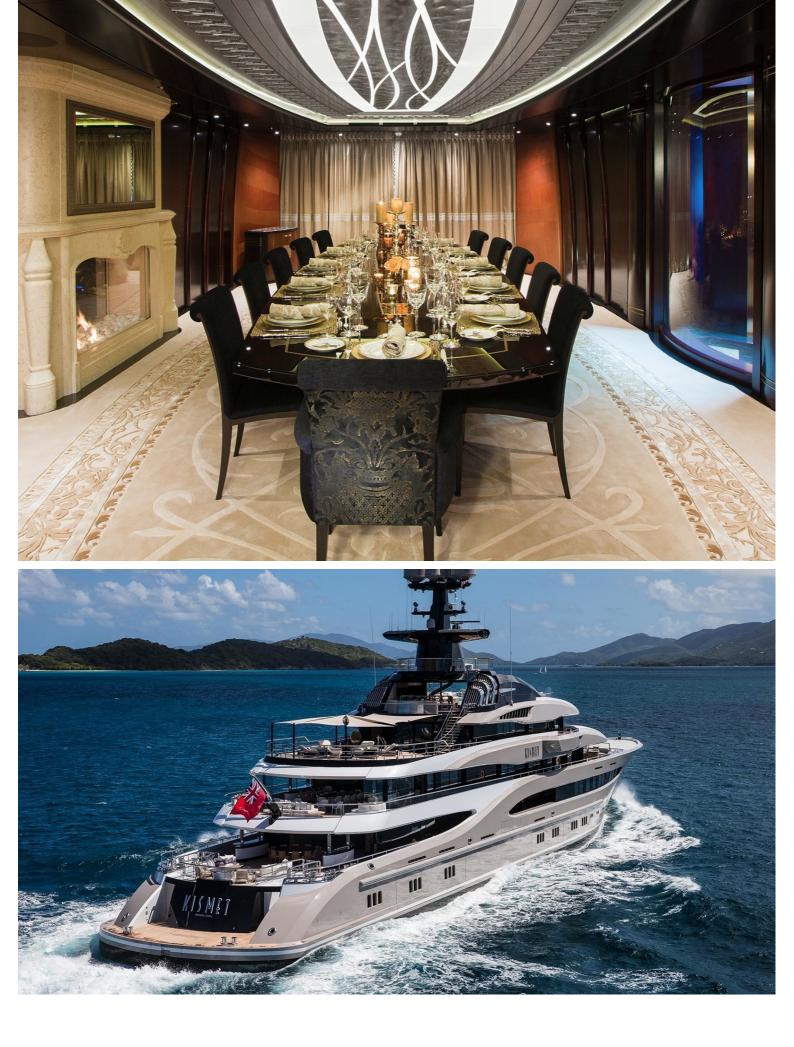

## M/Y KISMET

Over 90 metres in length, Elizabet is a charter experience like no other.

Accommodation is for up to 36 guests in 18 staterooms, unusual for a charter yacht, making her ideal for corporate parties. The yacht even has a business center and medical facility with round-the-clock nurse onboard. A star feature is its spa area, which takes over the entire lower deck and includes a massage room, hydrotherapy, gym and sauna.