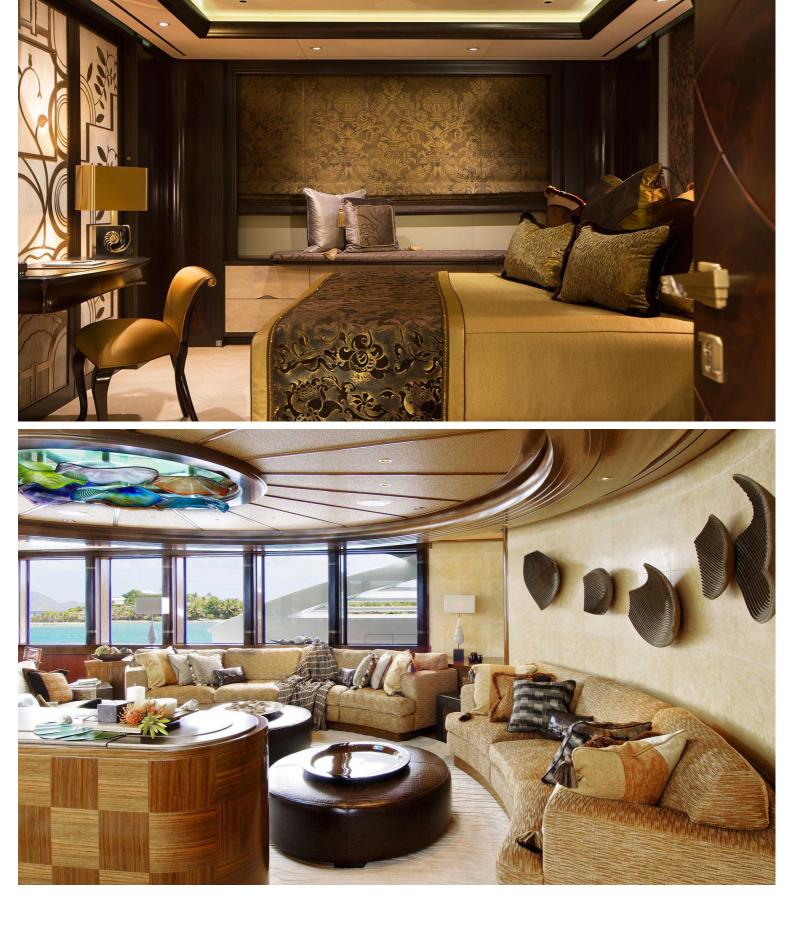

## M/Y KISMET

Over 90 metres in length, Elizabet is a charter experience like no other.

Accommodation is for up to 36 guests in 18 staterooms, unusual for a charter yacht, making her ideal for corporate parties. The yacht even has a business center and medical facility with round-the-clock nurse onboard. A star feature is its spa area, which takes over the entire lower deck and includes a massage room, hydrotherapy, gym and sauna.