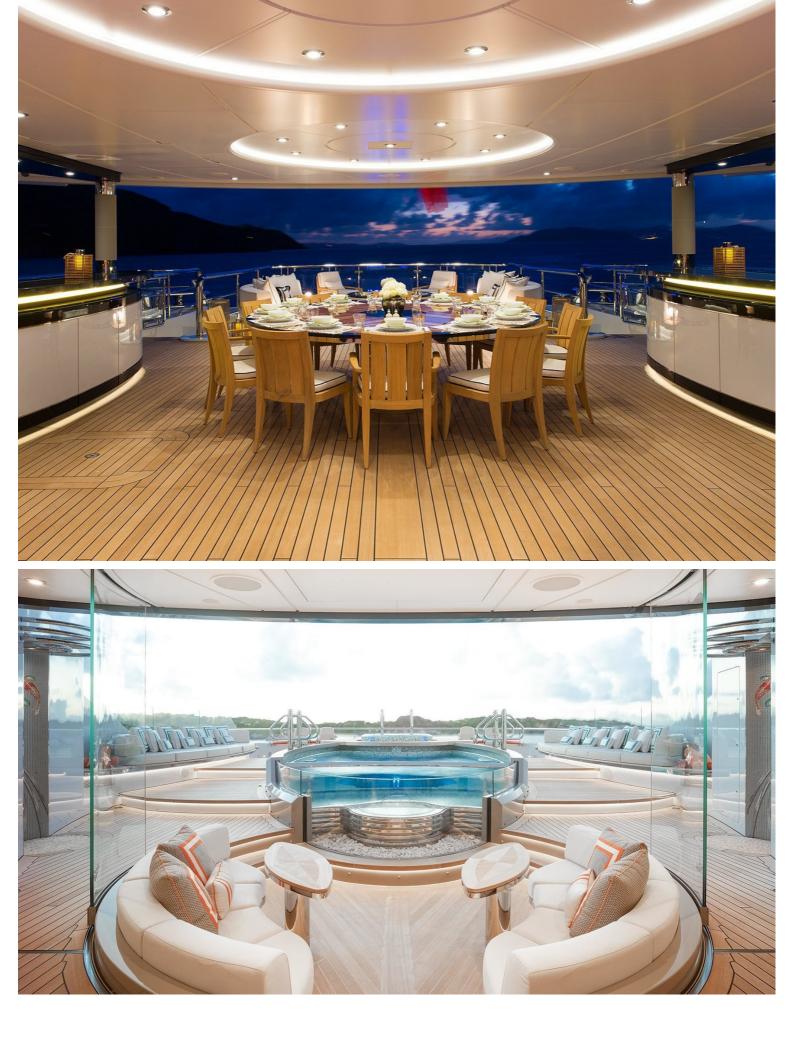

## M/Y KISMET

Over 90 metres in length, Elizabet is a charter experience like no other.

Accommodation is for up to 36 guests in 18 staterooms, unusual for a charter yacht, making her ideal for corporate parties. The yacht even has a business center and medical facility with round-the-clock nurse onboard. A star feature is its spa area, which takes over the entire lower deck and includes a massage room, hydrotherapy, gym and sauna.