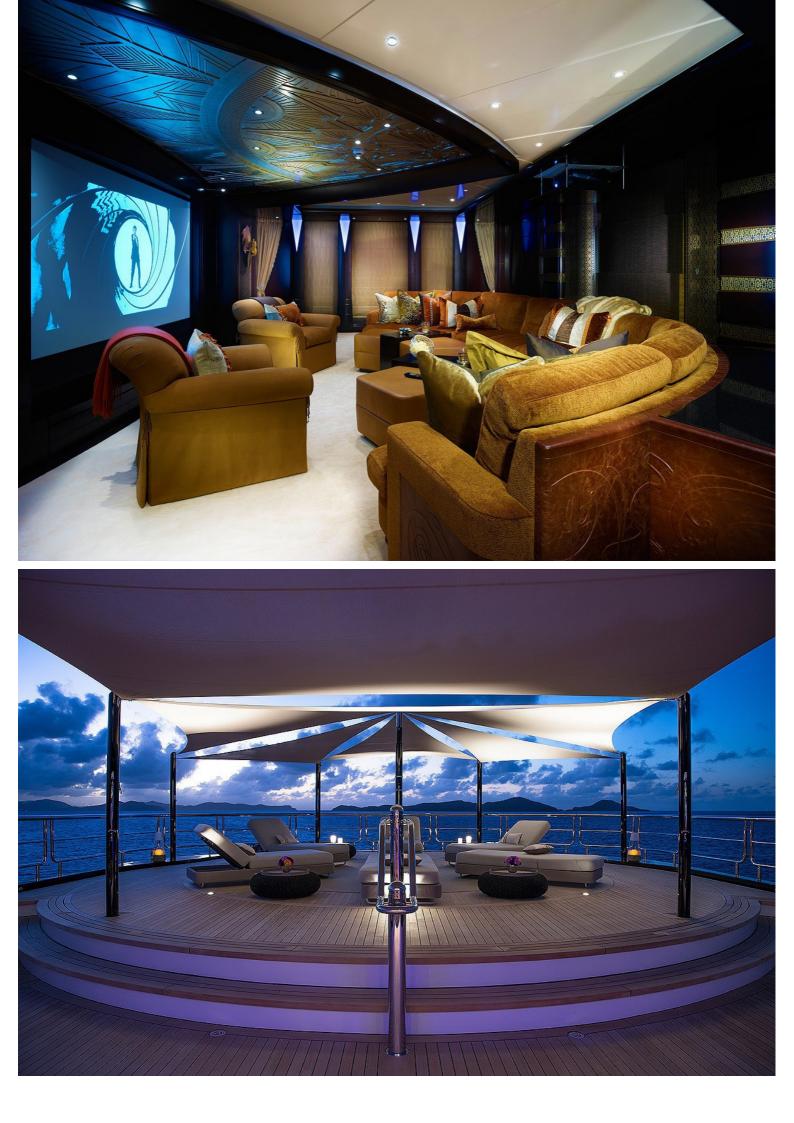

## M/Y KISMET

Over 90 metres in length, Elizabet is a charter experience like no other.

Accommodation is for up to 36 guests in 18 staterooms, unusual for a charter yacht, making her ideal for corporate parties. The yacht even has a business center and medical facility with round-the-clock nurse onboard. A star feature is its spa area, which takes over the entire lower deck and includes a massage room, hydrotherapy, gym and sauna.