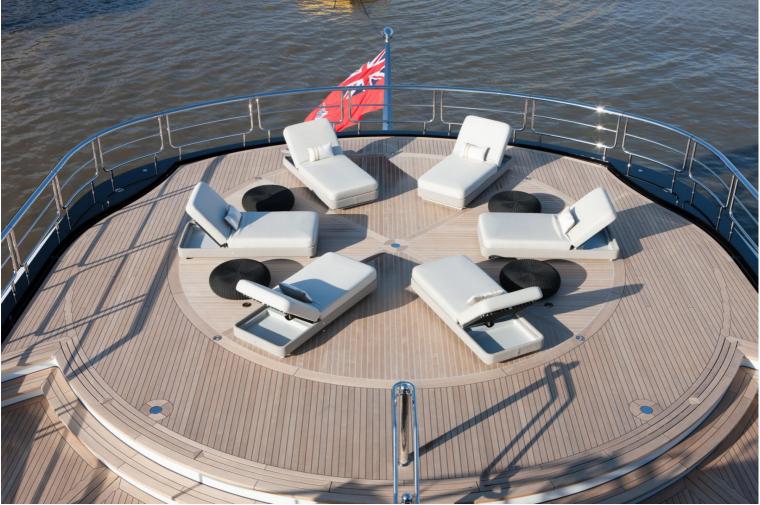

## M/Y KISMET

Over 90 metres in length, Elizabet is a charter experience like no other.

Accommodation is for up to 36 guests in 18 staterooms, unusual for a charter yacht, making her ideal for corporate parties. The yacht even has a business center and medical facility with round-the-clock nurse onboard. A star feature is its spa area, which takes over the entire lower deck and includes a massage room, hydrotherapy, gym and sauna.