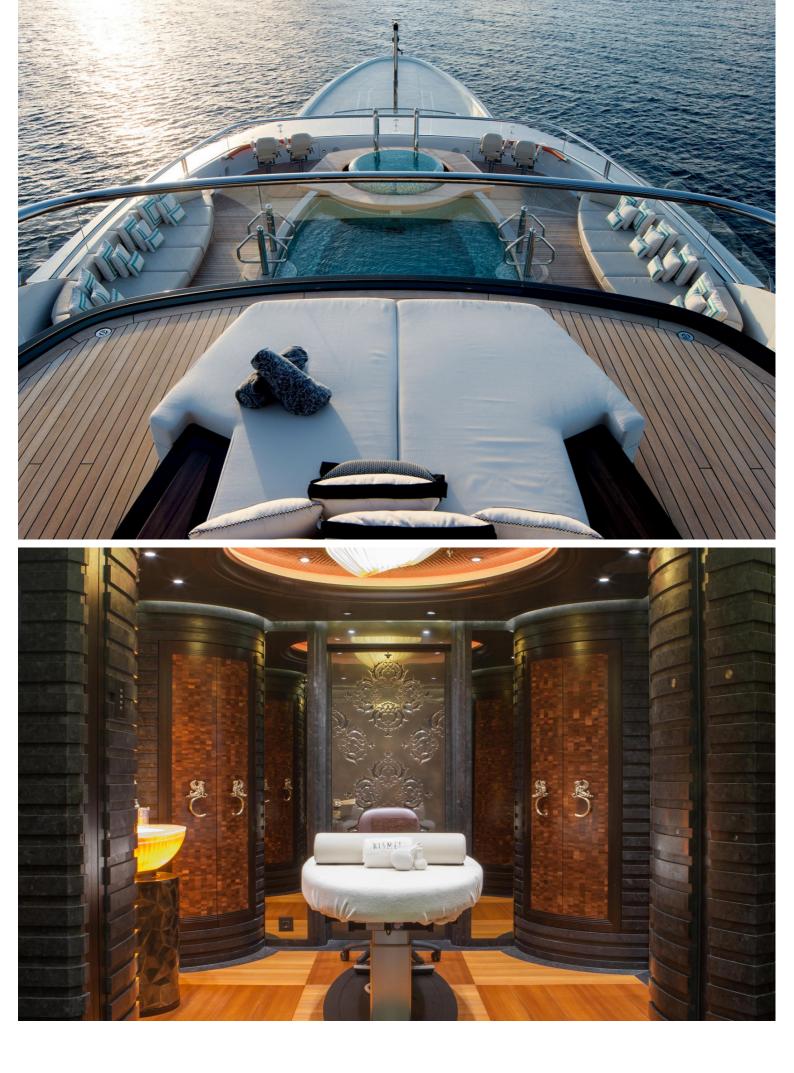

## M/Y KISMET

Over 90 metres in length, Elizabet is a charter experience like no other.

Accommodation is for up to 36 guests in 18 staterooms, unusual for a charter yacht, making her ideal for corporate parties. The yacht even has a business center and medical facility with round-the-clock nurse onboard. A star feature is its spa area, which takes over the entire lower deck and includes a massage room, hydrotherapy, gym and sauna.