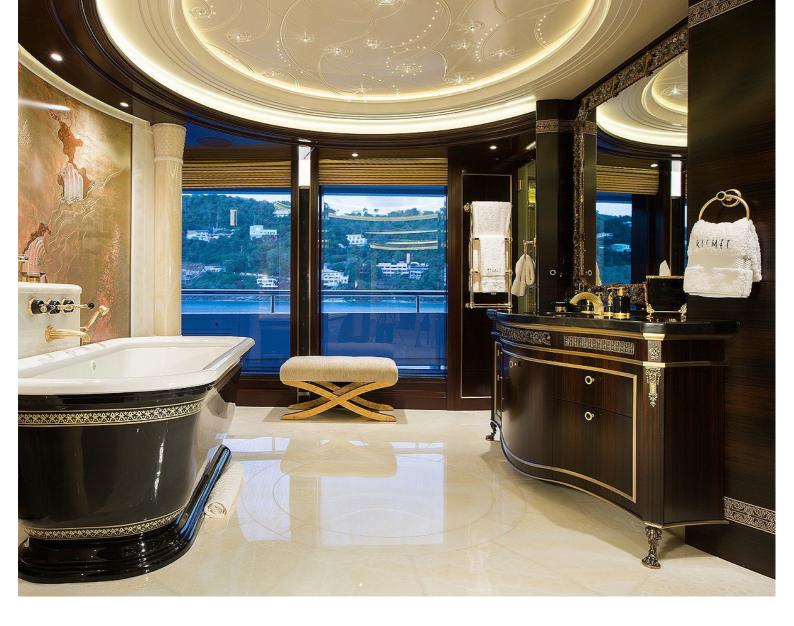

## M/Y KISMET

Over 90 metres in length, Elizabet is a charter experience like no other.

Accommodation is for up to 36 guests in 18 staterooms, unusual for a charter yacht, making her ideal for corporate parties. The yacht even has a business center and medical facility with round-the-clock nurse onboard. A star feature is its spa area, which takes over the entire lower deck and includes a massage room, hydrotherapy, gym and sauna.