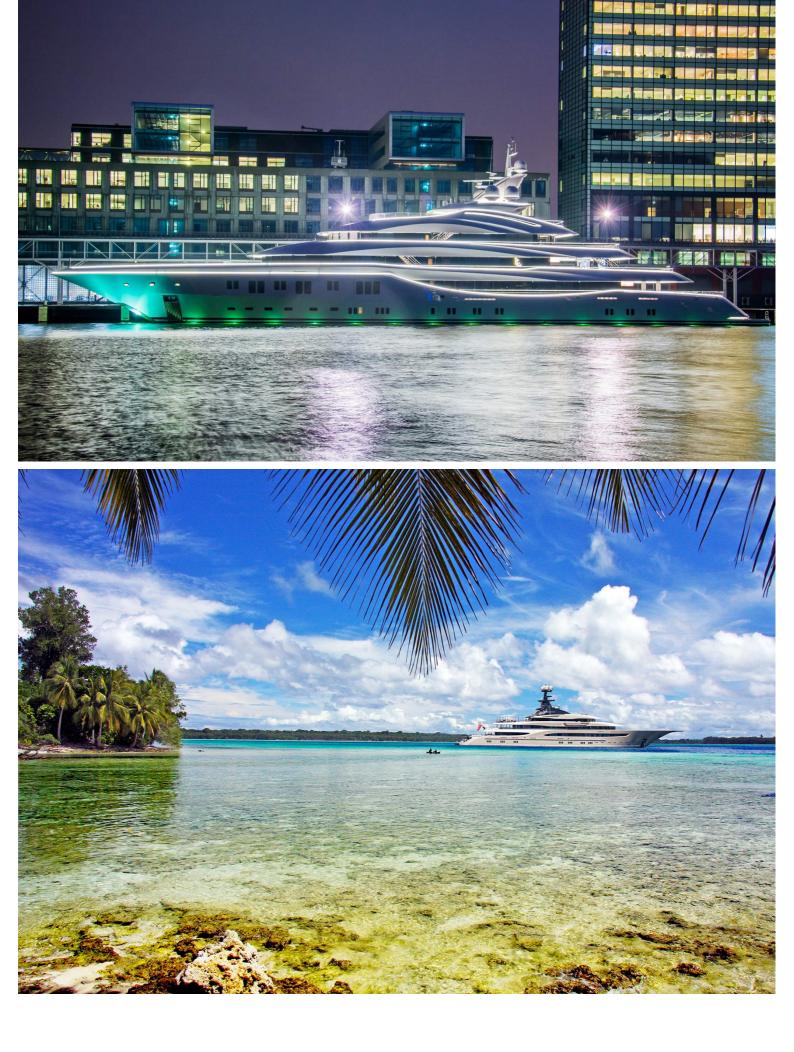

## M/Y KISMET

Over 90 metres in length, Elizabet is a charter experience like no other.

Accommodation is for up to 36 guests in 18 staterooms, unusual for a charter yacht, making her ideal for corporate parties. The yacht even has a business center and medical facility with round-the-clock nurse onboard. A star feature is its spa area, which takes over the entire lower deck and includes a massage room, hydrotherapy, gym and sauna.

| $\overline{\bigcirc}$ | $\left \leftrightarrow\right $ | $\overline{\bigcirc}$ | (: 2)             |
|-----------------------|--------------------------------|-----------------------|-------------------|
| length<br>95.2m       | beam<br>13.8m                  | draft<br><b>3.75m</b> | max speed<br>17kn |
|                       | Å                              |                       |                   |
| GUESTS/CABINS         | NUMBER OF CREW                 | shipyard<br>Lurssen   | YEAR BUILT 2014   |