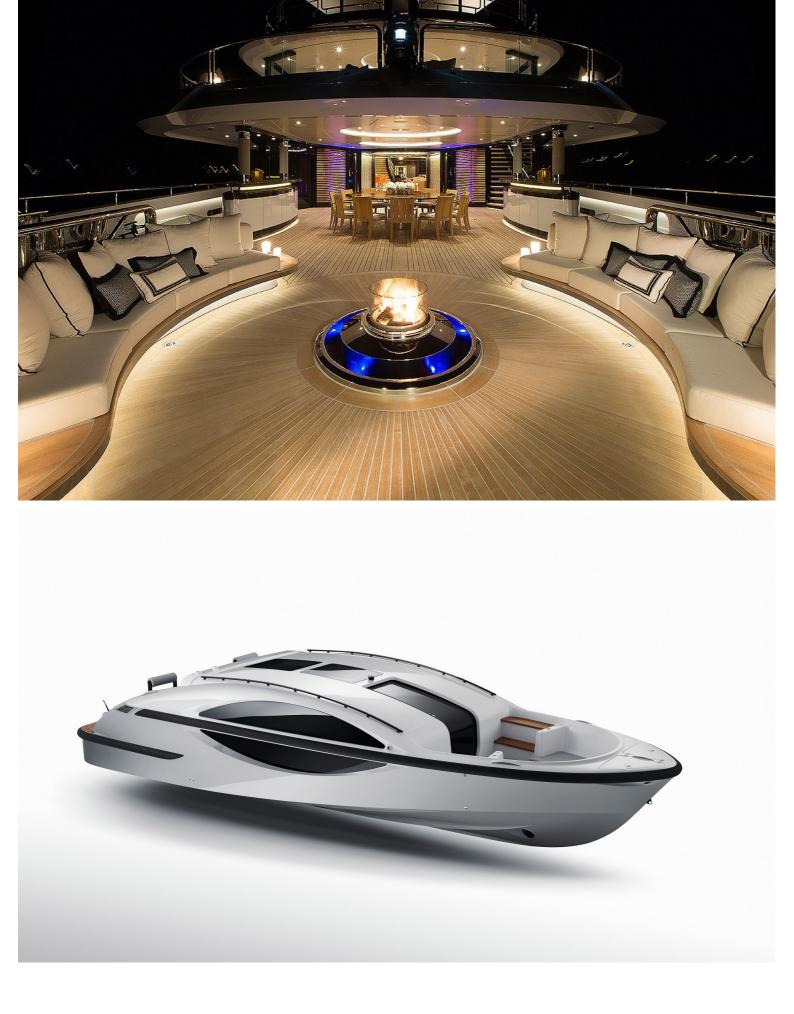

## M/Y KISMET

Over 90 metres in length, Elizabet is a charter experience like no other.

Accommodation is for up to 36 guests in 18 staterooms, unusual for a charter yacht, making her ideal for corporate parties. The yacht even has a business center and medical facility with round-the-clock nurse onboard. A star feature is its spa area, which takes over the entire lower deck and includes a massage room, hydrotherapy, gym and sauna.