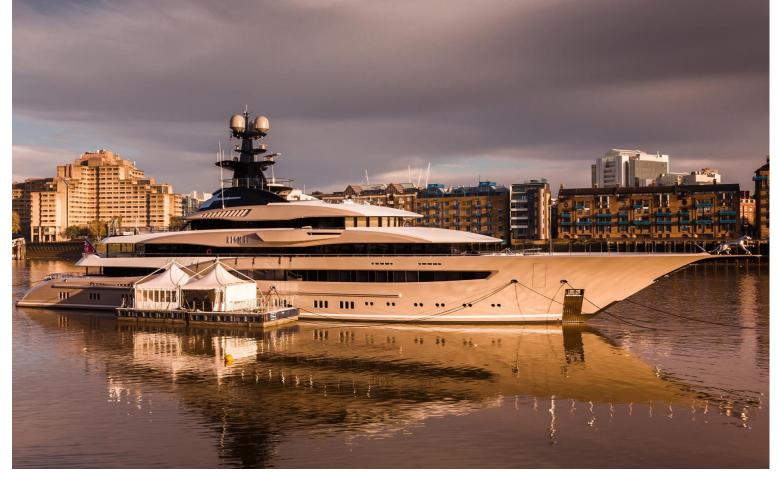

## M/Y KISMET

Over 90 metres in length, Elizabet is a charter experience like no other.

Accommodation is for up to 36 guests in 18 staterooms, unusual for a charter yacht, making her ideal for corporate parties. The yacht even has a business center and medical facility with round-the-clock nurse onboard. A star feature is its spa area, which takes over the entire lower deck and includes a massage room, hydrotherapy, gym and sauna.

| $\overline{\bigcirc}$ | $\left \leftrightarrow\right $ | $\overline{\bigcirc}$ | (: 2)             |
|-----------------------|--------------------------------|-----------------------|-------------------|
| length<br>95.2m       | beam<br>13.8m                  | draft<br><b>3.75m</b> | max speed<br>17kn |
|                       | Å                              |                       |                   |
| GUESTS/CABINS         | NUMBER OF CREW                 | shipyard<br>Lurssen   | YEAR BUILT 2014   |