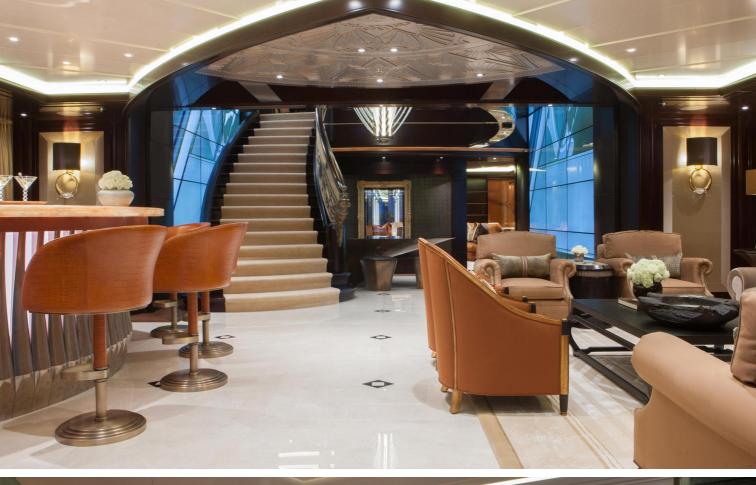

## M/Y KISMET

Over 90 metres in length, Elizabet is a charter experience like no other.

Accommodation is for up to 36 guests in 18 staterooms, unusual for a charter yacht, making her ideal for corporate parties. The yacht even has a business center and medical facility with round-the-clock nurse onboard. A star feature is its spa area, which takes over the entire lower deck and includes a massage room, hydrotherapy, gym and sauna.