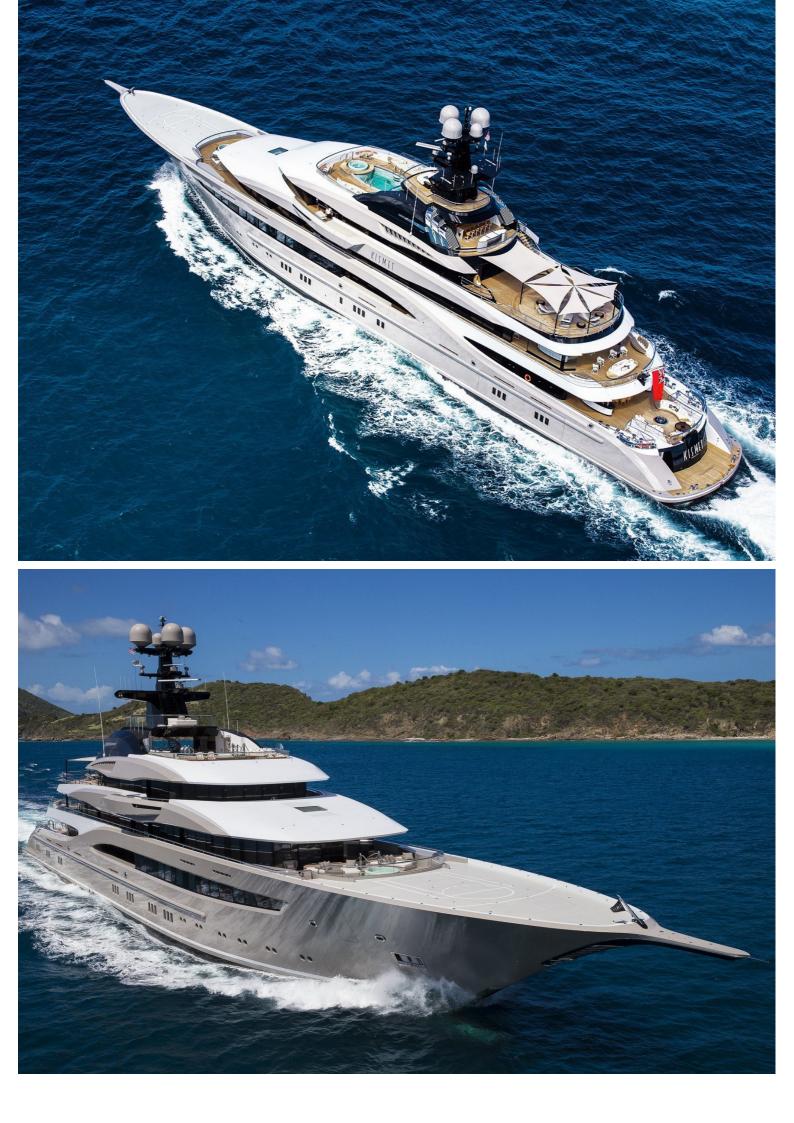

## M/Y KISMET

Over 90 metres in length, Elizabet is a charter experience like no other.

Accommodation is for up to 36 guests in 18 staterooms, unusual for a charter yacht, making her ideal for corporate parties. The yacht even has a business center and medical facility with round-the-clock nurse onboard. A star feature is its spa area, which takes over the entire lower deck and includes a massage room, hydrotherapy, gym and sauna.

| $\overline{\bigcirc}$ | $\left \leftrightarrow\right $ | $\overline{\bigcirc}$ | (: 2)             |
|-----------------------|--------------------------------|-----------------------|-------------------|
| length<br>95.2m       | beam<br>13.8m                  | draft<br><b>3.75m</b> | max speed<br>17kn |
|                       | Å                              |                       |                   |
| GUESTS/CABINS         | NUMBER OF CREW                 | shipyard<br>Lurssen   | YEAR BUILT 2014   |