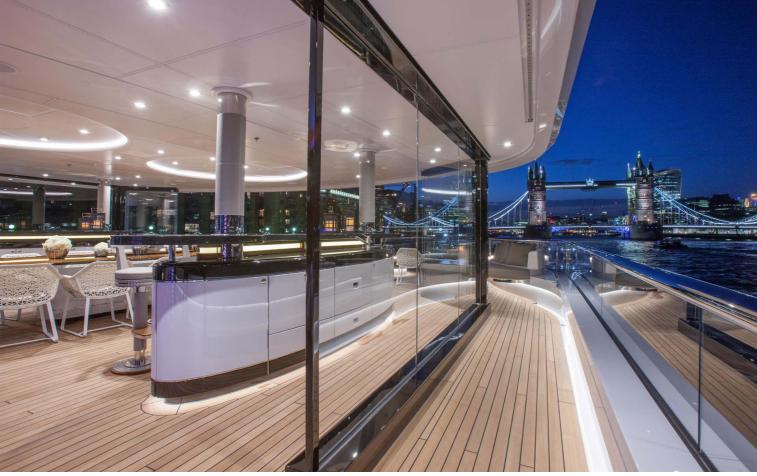

## M/Y KISMET

Over 90 metres in length, Elizabet is a charter experience like no other.

Accommodation is for up to 36 guests in 18 staterooms, unusual for a charter yacht, making her ideal for corporate parties. The yacht even has a business center and medical facility with round-the-clock nurse onboard. A star feature is its spa area, which takes over the entire lower deck and includes a massage room, hydrotherapy, gym and sauna.