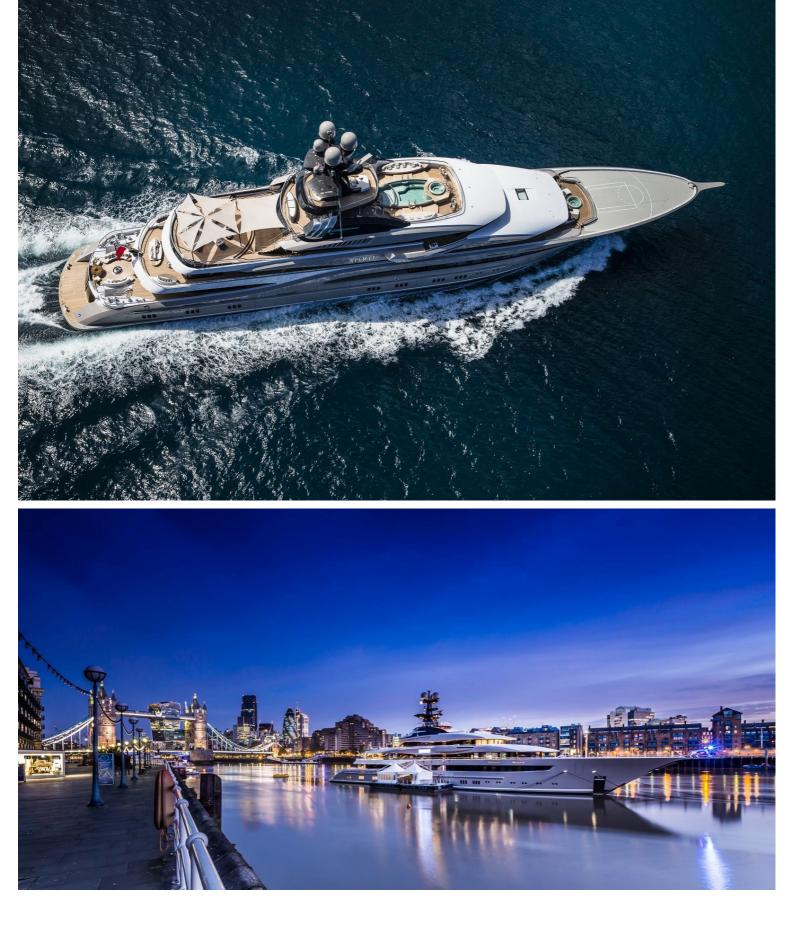

## M/Y KISMET

Over 90 metres in length, Elizabet is a charter experience like no other.

Accommodation is for up to 36 guests in 18 staterooms, unusual for a charter yacht, making her ideal for corporate parties. The yacht even has a business center and medical facility with round-the-clock nurse onboard. A star feature is its spa area, which takes over the entire lower deck and includes a massage room, hydrotherapy, gym and sauna.

| $\overline{\bigcirc}$ | $\left \leftrightarrow\right $ | $\overline{\bigcirc}$ | (: 2)             |
|-----------------------|--------------------------------|-----------------------|-------------------|
| length<br>95.2m       | beam<br>13.8m                  | draft<br><b>3.75m</b> | max speed<br>17kn |
|                       | Å                              |                       |                   |
| GUESTS/CABINS         | NUMBER OF CREW                 | shipyard<br>Lurssen   | YEAR BUILT 2014   |