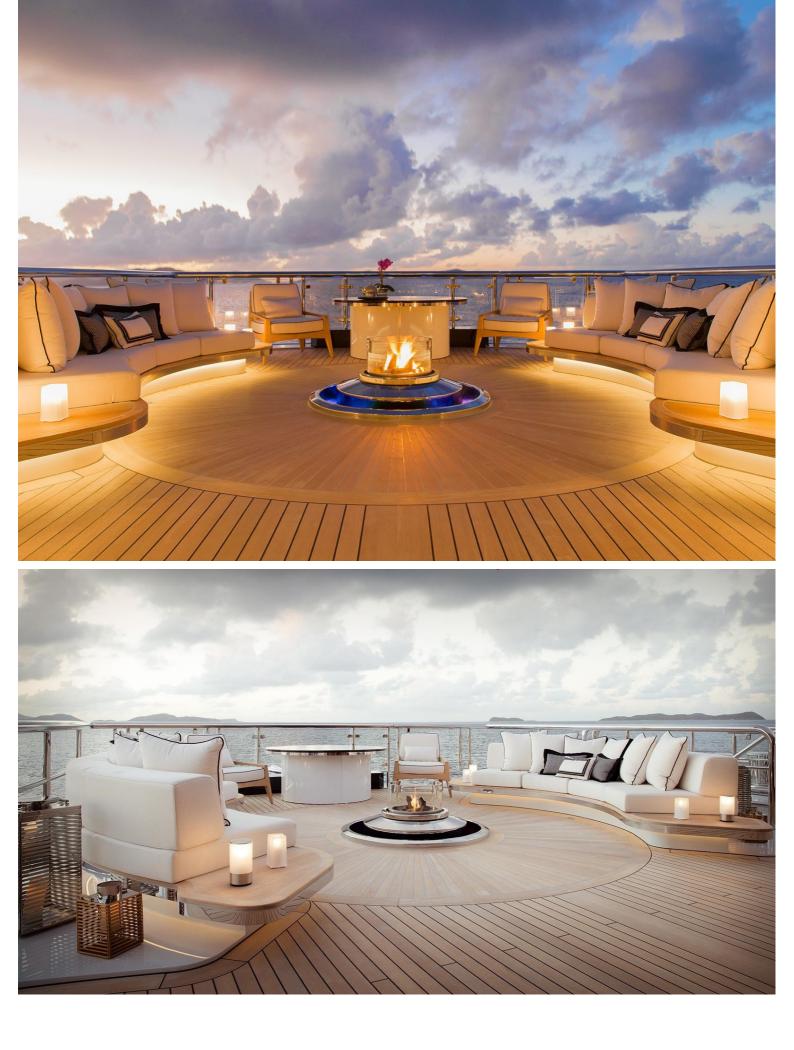

## M/Y KISMET

Over 90 metres in length, Elizabet is a charter experience like no other.

Accommodation is for up to 36 guests in 18 staterooms, unusual for a charter yacht, making her ideal for corporate parties. The yacht even has a business center and medical facility with round-the-clock nurse onboard. A star feature is its spa area, which takes over the entire lower deck and includes a massage room, hydrotherapy, gym and sauna.