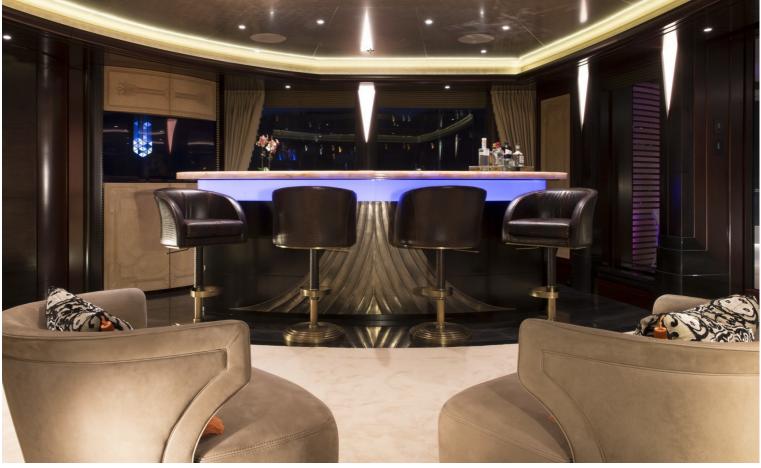

## M/Y KISMET

Over 90 metres in length, Elizabet is a charter experience like no other.

Accommodation is for up to 36 guests in 18 staterooms, unusual for a charter yacht, making her ideal for corporate parties. The yacht even has a business center and medical facility with round-the-clock nurse onboard. A star feature is its spa area, which takes over the entire lower deck and includes a massage room, hydrotherapy, gym and sauna.