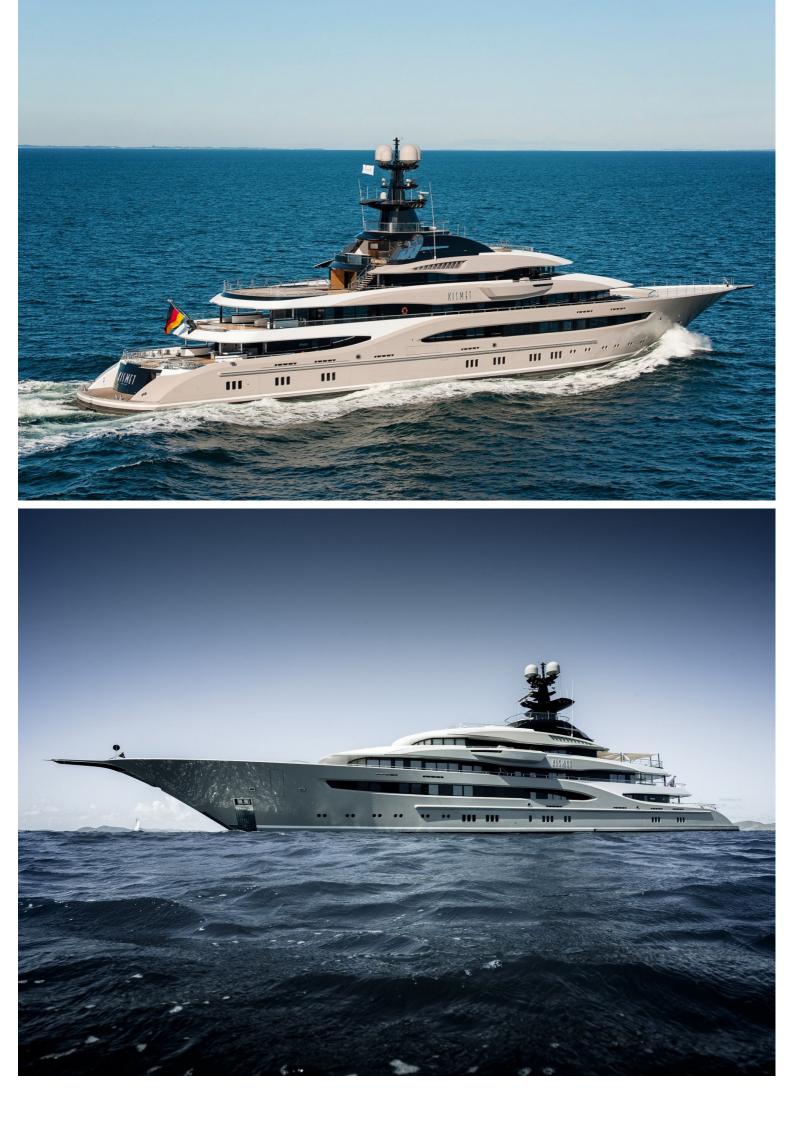

## M/Y KISMET

Over 90 metres in length, Elizabet is a charter experience like no other.

Accommodation is for up to 36 guests in 18 staterooms, unusual for a charter yacht, making her ideal for corporate parties. The yacht even has a business center and medical facility with round-the-clock nurse onboard. A star feature is its spa area, which takes over the entire lower deck and includes a massage room, hydrotherapy, gym and sauna.

| $\overline{\bigcirc}$ | $\left \leftrightarrow\right $ | $\overline{\bigcirc}$ | (: 2)             |
|-----------------------|--------------------------------|-----------------------|-------------------|
| length<br>95.2m       | beam<br>13.8m                  | draft<br><b>3.75m</b> | max speed<br>17kn |
|                       | Å                              |                       |                   |
| GUESTS/CABINS         | NUMBER OF CREW                 | shipyard<br>Lurssen   | YEAR BUILT 2014   |