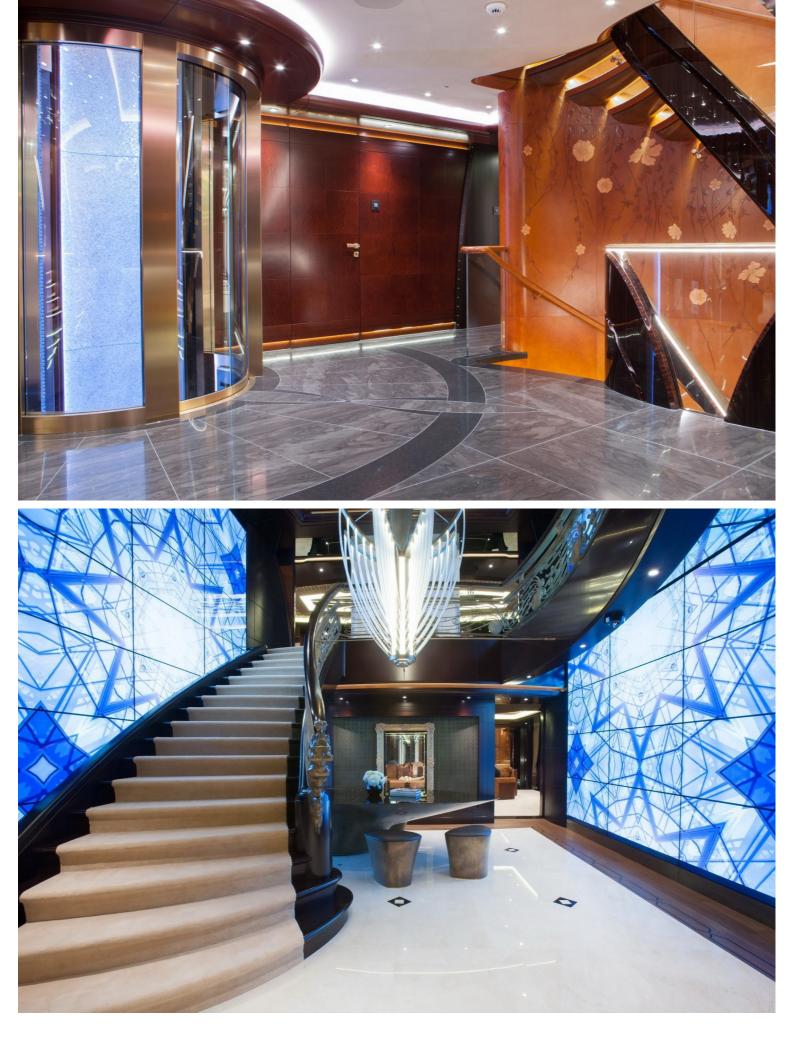

## M/Y KISMET

Over 90 metres in length, Elizabet is a charter experience like no other.

Accommodation is for up to 36 guests in 18 staterooms, unusual for a charter yacht, making her ideal for corporate parties. The yacht even has a business center and medical facility with round-the-clock nurse onboard. A star feature is its spa area, which takes over the entire lower deck and includes a massage room, hydrotherapy, gym and sauna.