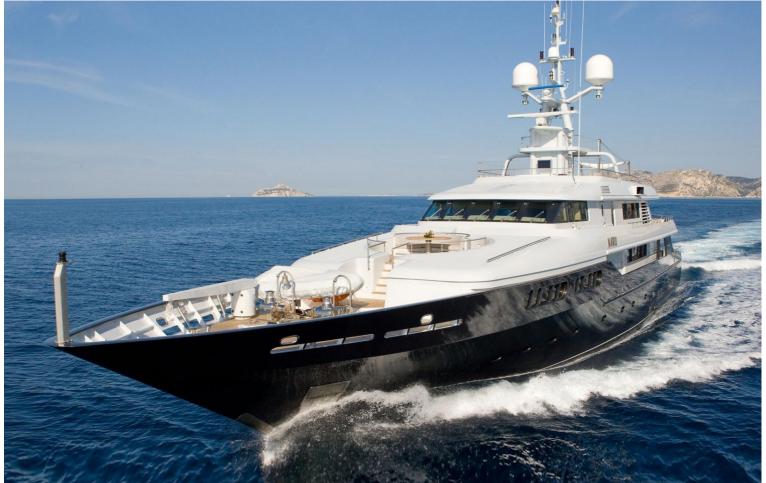

## M/Y MARIU

Designed by and built for iconic fashion designer Giorgio Armani, MARIU's interior is the height of fashion.

Textures and tones found in charter yacht MARIU's interior include leather, richly grained woods and aluminum ceilings that have a soft reflective sheen, beautifully contrasting the rustic wide teak floorboards and bleached oak paneling. She can accommodate up to 12 guests in 6 luxurious staterooms in great comfort.