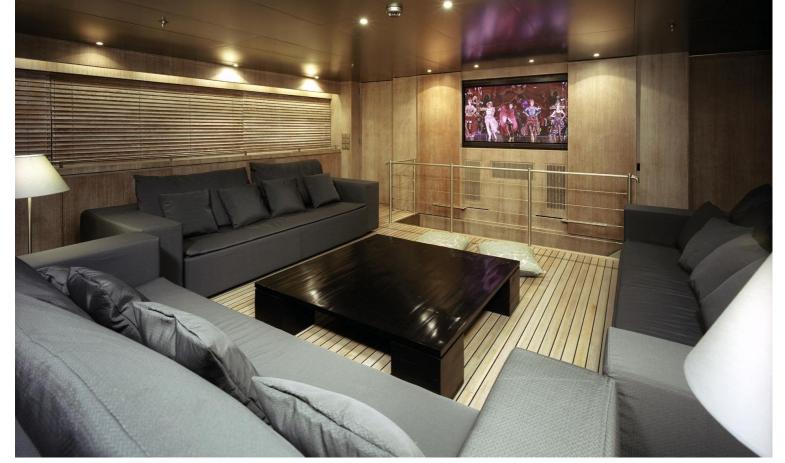

## M/Y MARIU

Designed by and built for iconic fashion designer Giorgio Armani, MARIU's interior is the height of fashion.

Textures and tones found in charter yacht MARIU's interior include leather, richly grained woods and aluminum ceilings that have a soft reflective sheen, beautifully contrasting the rustic wide teak floorboards and bleached oak paneling. She can accommodate up to 12 guests in 6 luxurious staterooms in great comfort.