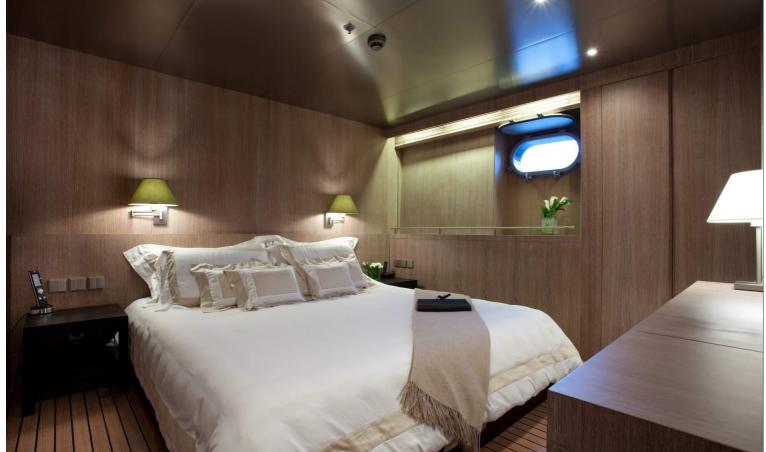

## M/Y MARIU

Designed by and built for iconic fashion designer Giorgio Armani, MARIU's interior is the height of fashion.

Textures and tones found in charter yacht MARIU's interior include leather, richly grained woods and aluminum ceilings that have a soft reflective sheen, beautifully contrasting the rustic wide teak floorboards and bleached oak paneling. She can accommodate up to 12 guests in 6 luxurious staterooms in great comfort.