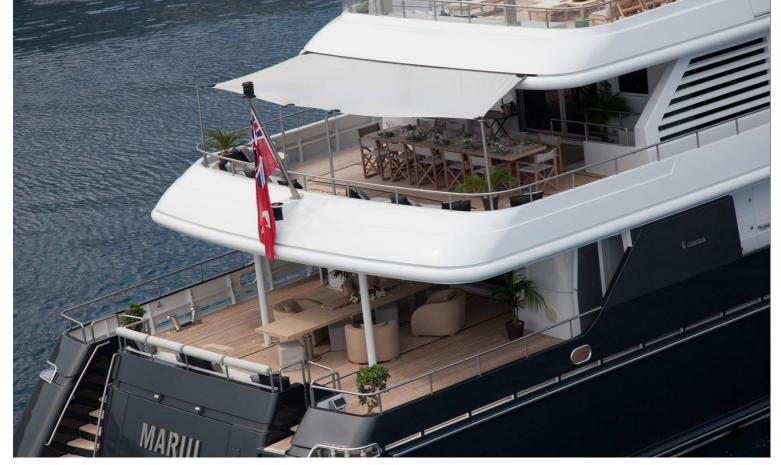

## M/Y MARIU

Designed by and built for iconic fashion designer Giorgio Armani, MARIU's interior is the height of fashion.

Textures and tones found in charter yacht MARIU's interior include leather, richly grained woods and aluminum ceilings that have a soft reflective sheen, beautifully contrasting the rustic wide teak floorboards and bleached oak paneling. She can accommodate up to 12 guests in 6 luxurious staterooms in great comfort.