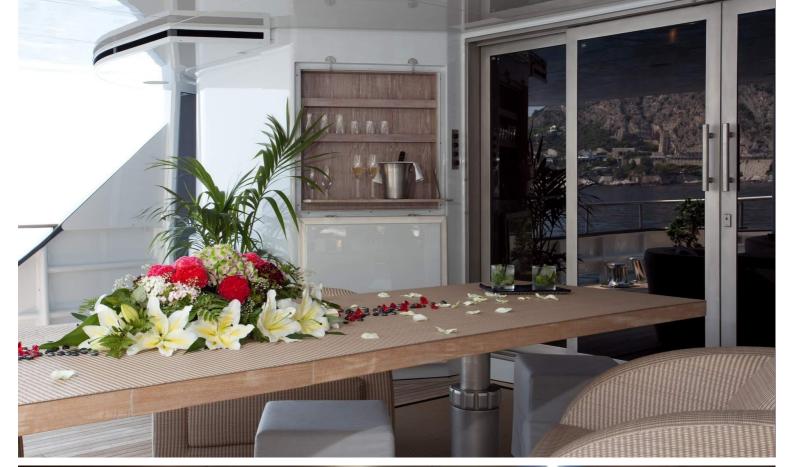

## M/Y MARIU

Designed by and built for iconic fashion designer Giorgio Armani, MARIU's interior is the height of fashion.

Textures and tones found in charter yacht MARIU's interior include leather, richly grained woods and aluminum ceilings that have a soft reflective sheen, beautifully contrasting the rustic wide teak floorboards and bleached oak paneling. She can accommodate up to 12 guests in 6 luxurious staterooms in great comfort.