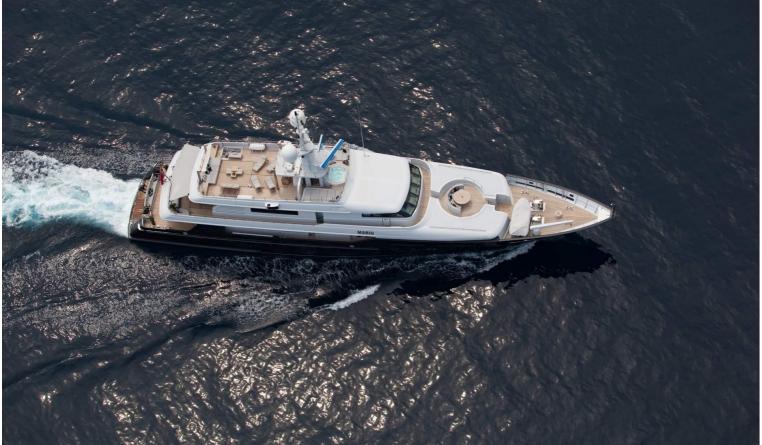

## M/Y MARIU

Designed by and built for iconic fashion designer Giorgio Armani, MARIU's interior is the height of fashion.

Textures and tones found in charter yacht MARIU's interior include leather, richly grained woods and aluminum ceilings that have a soft reflective sheen, beautifully contrasting the rustic wide teak floorboards and bleached oak paneling. She can accommodate up to 12 guests in 6 luxurious staterooms in great comfort.

LENGTH

49.9m

**GUESTS/CABINS** 

12/6

 $\left|\longleftrightarrow\right|$ 

BEAM

9.5m

NUMBER OF CREW