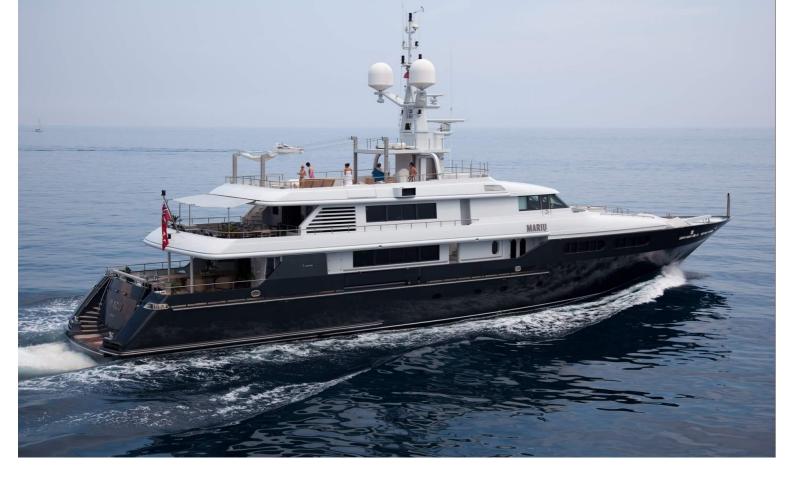

## M/Y MARIU

Designed by and built for iconic fashion designer Giorgio Armani, MARIU's interior is the height of fashion.

Textures and tones found in charter yacht MARIU's interior include leather, richly grained woods and aluminum ceilings that have a soft reflective sheen, beautifully contrasting the rustic wide teak floorboards and bleached oak paneling. She can accommodate up to 12 guests in 6 luxurious staterooms in great comfort.