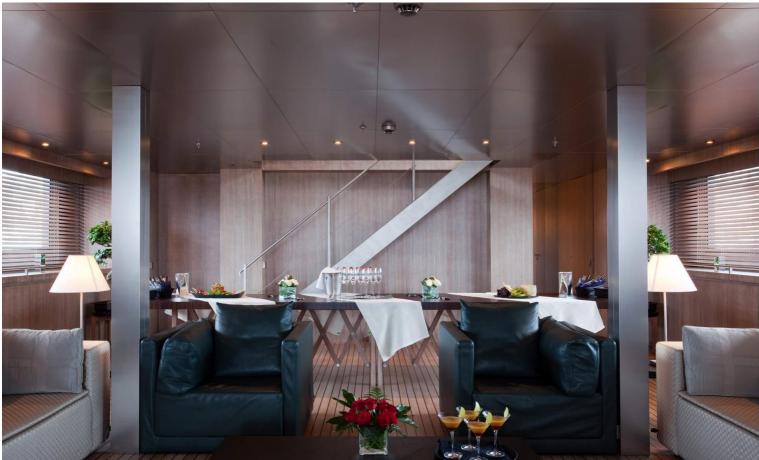

## M/Y MARIU

Designed by and built for iconic fashion designer Giorgio Armani, MARIU's interior is the height of fashion.

Textures and tones found in charter yacht MARIU's interior include leather, richly grained woods and aluminum ceilings that have a soft reflective sheen, beautifully contrasting the rustic wide teak floorboards and bleached oak paneling. She can accommodate up to 12 guests in 6 luxurious staterooms in great comfort.