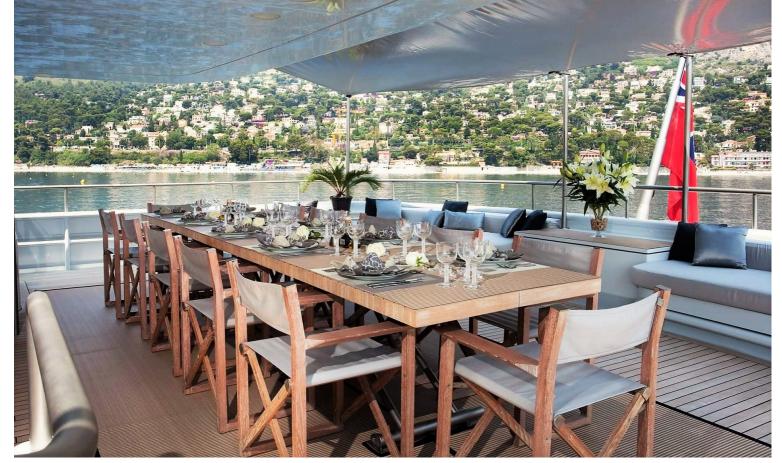

## M/Y MARIU

Designed by and built for iconic fashion designer Giorgio Armani, MARIU's interior is the height of fashion.

Textures and tones found in charter yacht MARIU's interior include leather, richly grained woods and aluminum ceilings that have a soft reflective sheen, beautifully contrasting the rustic wide teak floorboards and bleached oak paneling. She can accommodate up to 12 guests in 6 luxurious staterooms in great comfort.