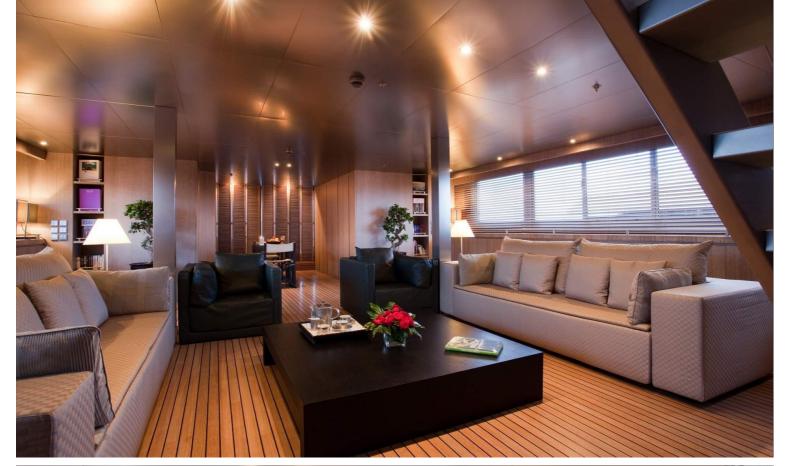

## M/Y MARIU

Designed by and built for iconic fashion designer Giorgio Armani, MARIU's interior is the height of fashion.

Textures and tones found in charter yacht MARIU's interior include leather, richly grained woods and aluminum ceilings that have a soft reflective sheen, beautifully contrasting the rustic wide teak floorboards and bleached oak paneling. She can accommodate up to 12 guests in 6 luxurious staterooms in great comfort.