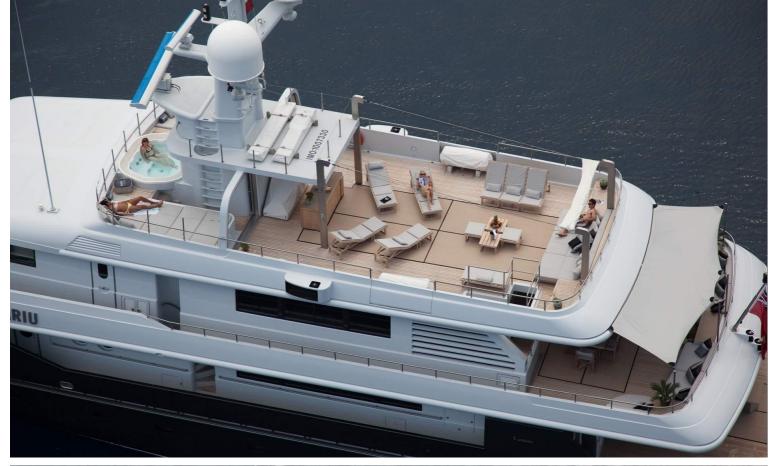

## M/Y MARIU

Designed by and built for iconic fashion designer Giorgio Armani, MARIU's interior is the height of fashion.

Textures and tones found in charter yacht MARIU's interior include leather, richly grained woods and aluminum ceilings that have a soft reflective sheen, beautifully contrasting the rustic wide teak floorboards and bleached oak paneling. She can accommodate up to 12 guests in 6 luxurious staterooms in great comfort.