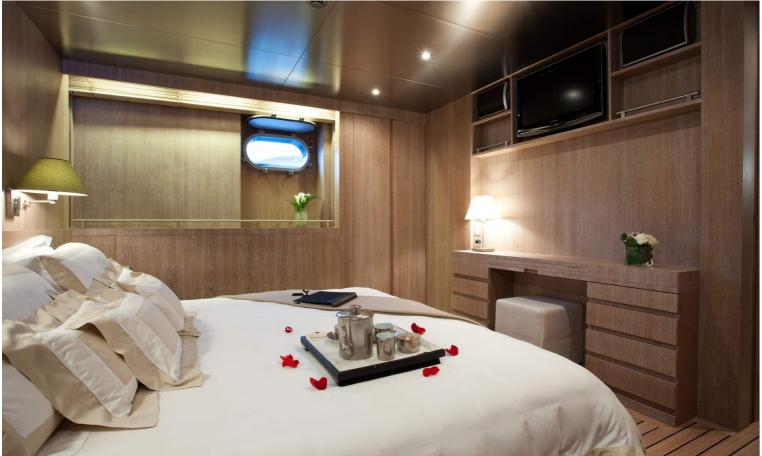

## M/Y MARIU

Designed by and built for iconic fashion designer Giorgio Armani, MARIU's interior is the height of fashion.

Textures and tones found in charter yacht MARIU's interior include leather, richly grained woods and aluminum ceilings that have a soft reflective sheen, beautifully contrasting the rustic wide teak floorboards and bleached oak paneling. She can accommodate up to 12 guests in 6 luxurious staterooms in great comfort.