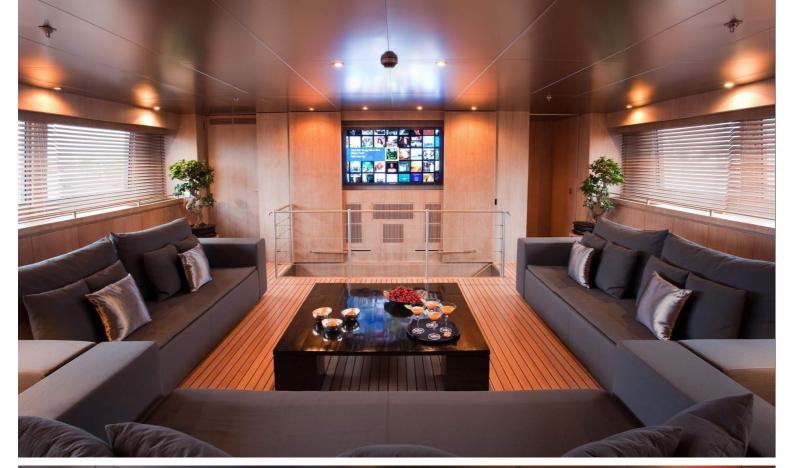

## M/Y MARIU

Designed by and built for iconic fashion designer Giorgio Armani, MARIU's interior is the height of fashion.

Textures and tones found in charter yacht MARIU's interior include leather, richly grained woods and aluminum ceilings that have a soft reflective sheen, beautifully contrasting the rustic wide teak floorboards and bleached oak paneling. She can accommodate up to 12 guests in 6 luxurious staterooms in great comfort.