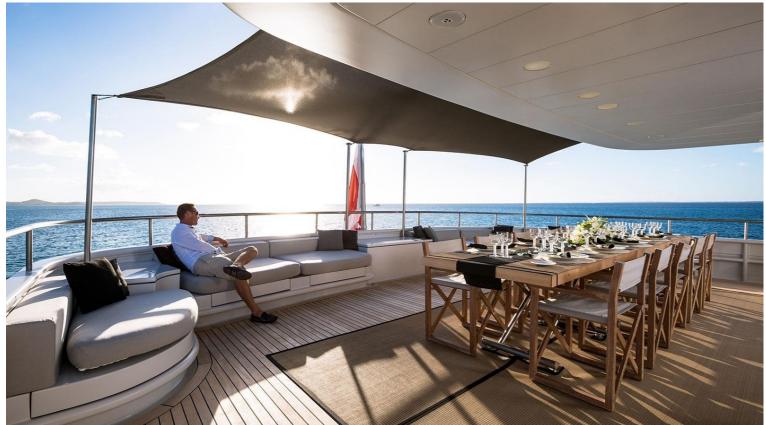

## M/Y MARIU

Designed by and built for iconic fashion designer Giorgio Armani, MARIU's interior is the height of fashion.

Textures and tones found in charter yacht MARIU's interior include leather, richly grained woods and aluminum ceilings that have a soft reflective sheen, beautifully contrasting the rustic wide teak floorboards and bleached oak paneling. She can accommodate up to 12 guests in 6 luxurious staterooms in great comfort.