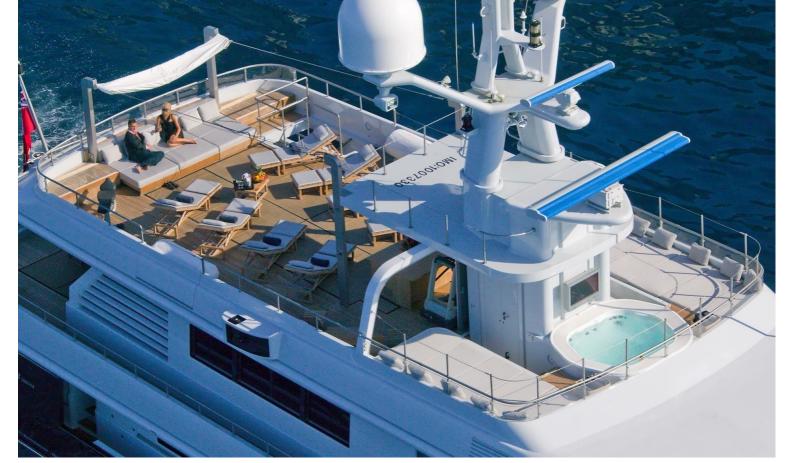

## M/Y MARIU

Designed by and built for iconic fashion designer Giorgio Armani, MARIU's interior is the height of fashion.

Textures and tones found in charter yacht MARIU's interior include leather, richly grained woods and aluminum ceilings that have a soft reflective sheen, beautifully contrasting the rustic wide teak floorboards and bleached oak paneling. She can accommodate up to 12 guests in 6 luxurious staterooms in great comfort.