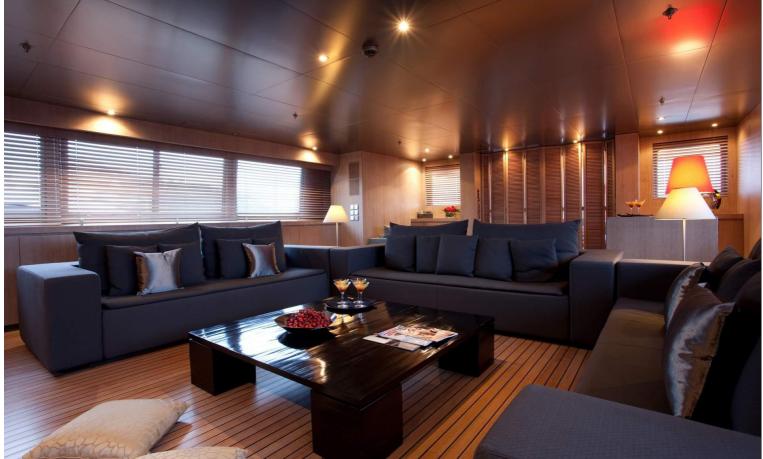

## M/Y MARIU

Designed by and built for iconic fashion designer Giorgio Armani, MARIU's interior is the height of fashion.

Textures and tones found in charter yacht MARIU's interior include leather, richly grained woods and aluminum ceilings that have a soft reflective sheen, beautifully contrasting the rustic wide teak floorboards and bleached oak paneling. She can accommodate up to 12 guests in 6 luxurious staterooms in great comfort.