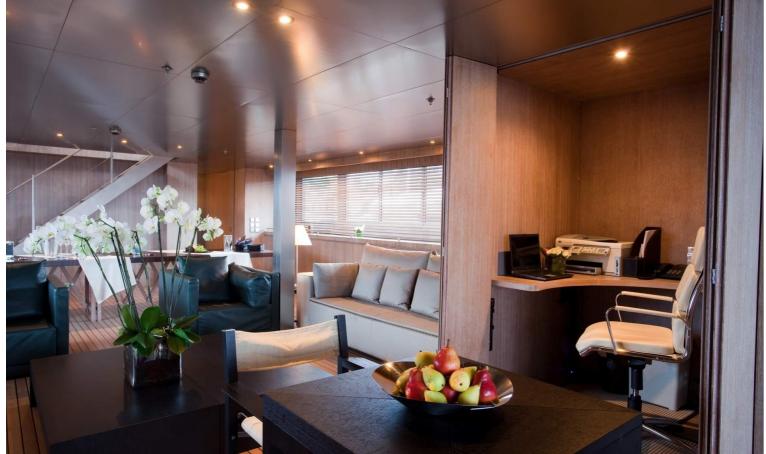

## M/Y MARIU

Designed by and built for iconic fashion designer Giorgio Armani, MARIU's interior is the height of fashion.

Textures and tones found in charter yacht MARIU's interior include leather, richly grained woods and aluminum ceilings that have a soft reflective sheen, beautifully contrasting the rustic wide teak floorboards and bleached oak paneling. She can accommodate up to 12 guests in 6 luxurious staterooms in great comfort.