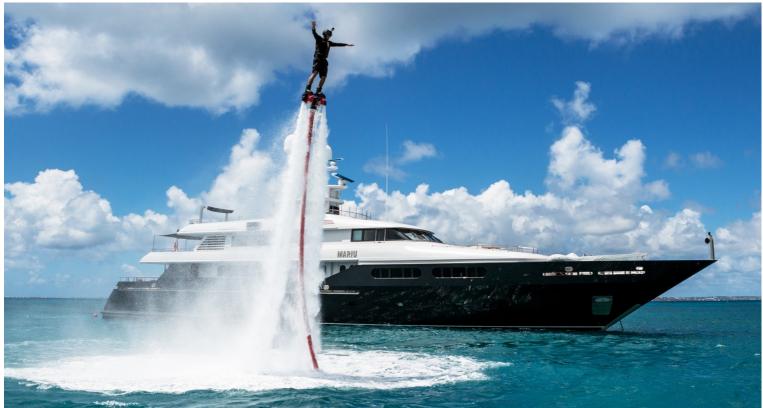

## M/Y MARIU

Designed by and built for iconic fashion designer Giorgio Armani, MARIU's interior is the height of fashion.

Textures and tones found in charter yacht MARIU's interior include leather, richly grained woods and aluminum ceilings that have a soft reflective sheen, beautifully contrasting the rustic wide teak floorboards and bleached oak paneling. She can accommodate up to 12 guests in 6 luxurious staterooms in great comfort.