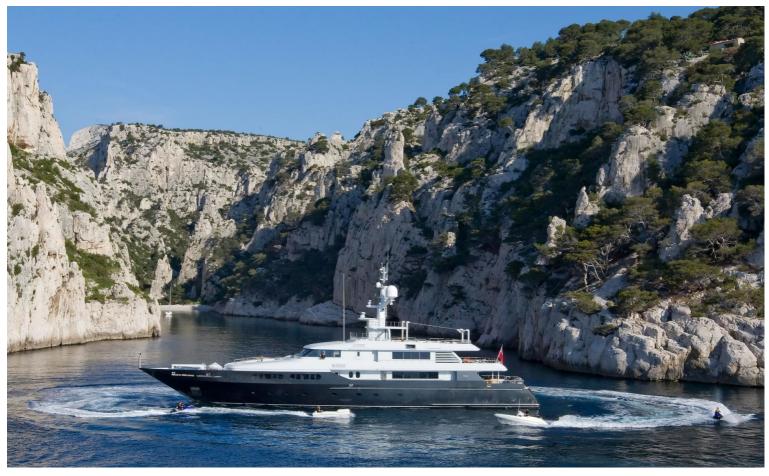

## M/Y MARIU

Designed by and built for iconic fashion designer Giorgio Armani, MARIU's interior is the height of fashion.

Textures and tones found in charter yacht MARIU's interior include leather, richly grained woods and aluminum ceilings that have a soft reflective sheen, beautifully contrasting the rustic wide teak floorboards and bleached oak paneling. She can accommodate up to 12 guests in 6 luxurious staterooms in great comfort.