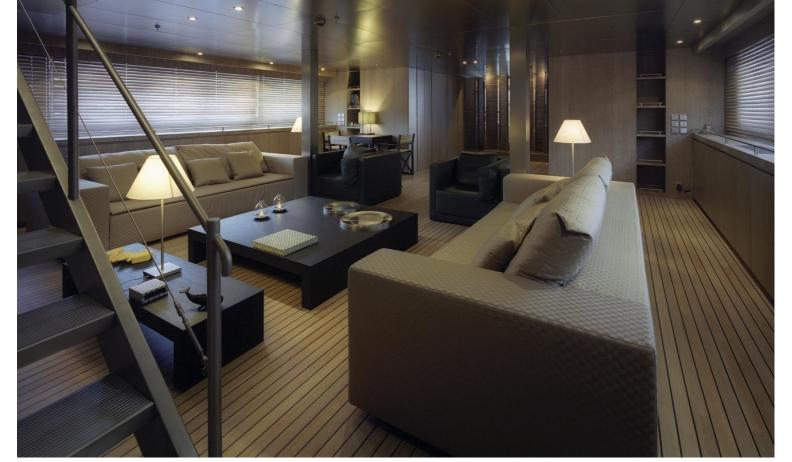

## M/Y MARIU

Designed by and built for iconic fashion designer Giorgio Armani, MARIU's interior is the height of fashion.

Textures and tones found in charter yacht MARIU's interior include leather, richly grained woods and aluminum ceilings that have a soft reflective sheen, beautifully contrasting the rustic wide teak floorboards and bleached oak paneling. She can accommodate up to 12 guests in 6 luxurious staterooms in great comfort.