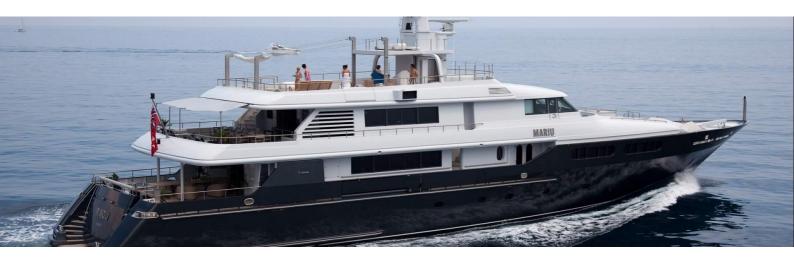

## M/Y MARIU

Designed by and built for iconic fashion designer Giorgio Armani, MARIU's interior is the height of fashion.

Textures and tones found in charter yacht MARIU's interior include leather, richly grained woods and aluminum ceilings that have a soft reflective sheen, beautifully contrasting the rustic wide teak floorboards and bleached oak paneling. She can accommodate up to 12 guests in 6 luxurious staterooms in great comfort.