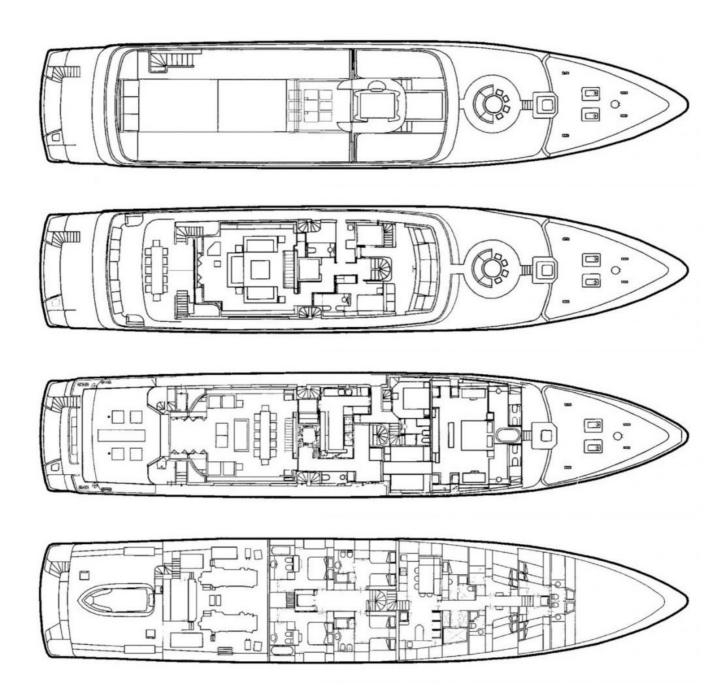

## M/Y MARIU

Designed by and built for iconic fashion designer Giorgio Armani, MARIU's interior is the height of fashion.

Textures and tones found in charter yacht MARIU's interior include leather, richly grained woods and aluminum ceilings that have a soft reflective sheen, beautifully contrasting the rustic wide teak floorboards and bleached oak paneling. She can accommodate up to 12 guests in 6 luxurious staterooms in great comfort.

LENGTH

49.9m

**GUESTS/CABINS** 

12/6

 $\left|\longleftrightarrow\right|$ 

BEAM

9.5m

NUMBER OF CREW