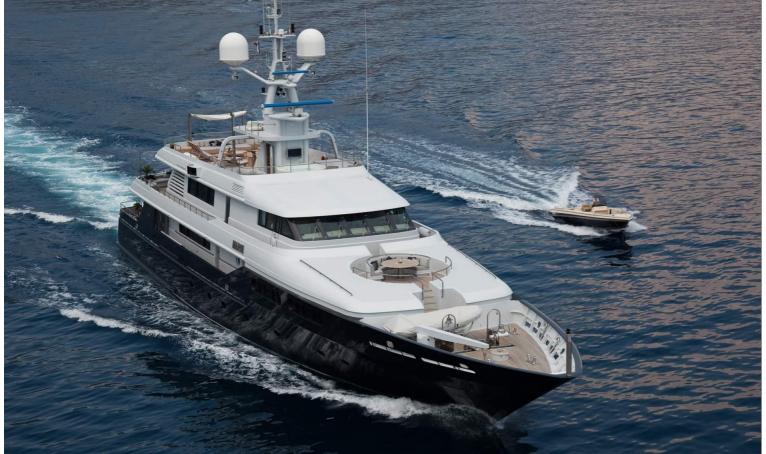

## M/Y MARIU

Designed by and built for iconic fashion designer Giorgio Armani, MARIU's interior is the height of fashion.

Textures and tones found in charter yacht MARIU's interior include leather, richly grained woods and aluminum ceilings that have a soft reflective sheen, beautifully contrasting the rustic wide teak floorboards and bleached oak paneling. She can accommodate up to 12 guests in 6 luxurious staterooms in great comfort.