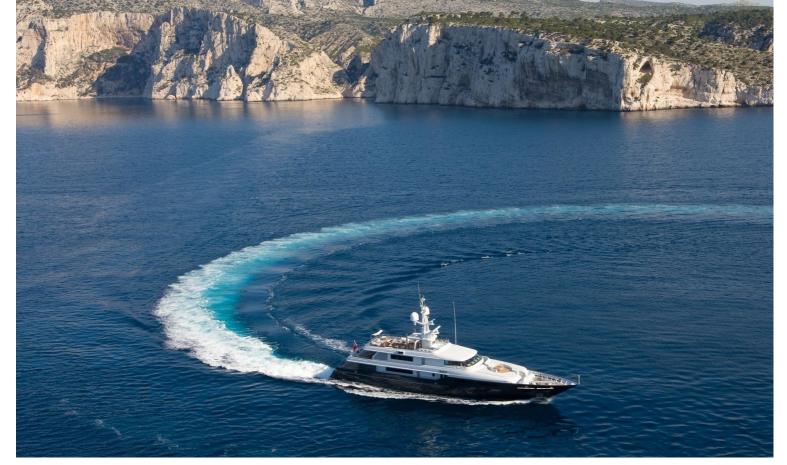

## M/Y MARIU

Designed by and built for iconic fashion designer Giorgio Armani, MARIU's interior is the height of fashion.

Textures and tones found in charter yacht MARIU's interior include leather, richly grained woods and aluminum ceilings that have a soft reflective sheen, beautifully contrasting the rustic wide teak floorboards and bleached oak paneling. She can accommodate up to 12 guests in 6 luxurious staterooms in great comfort.