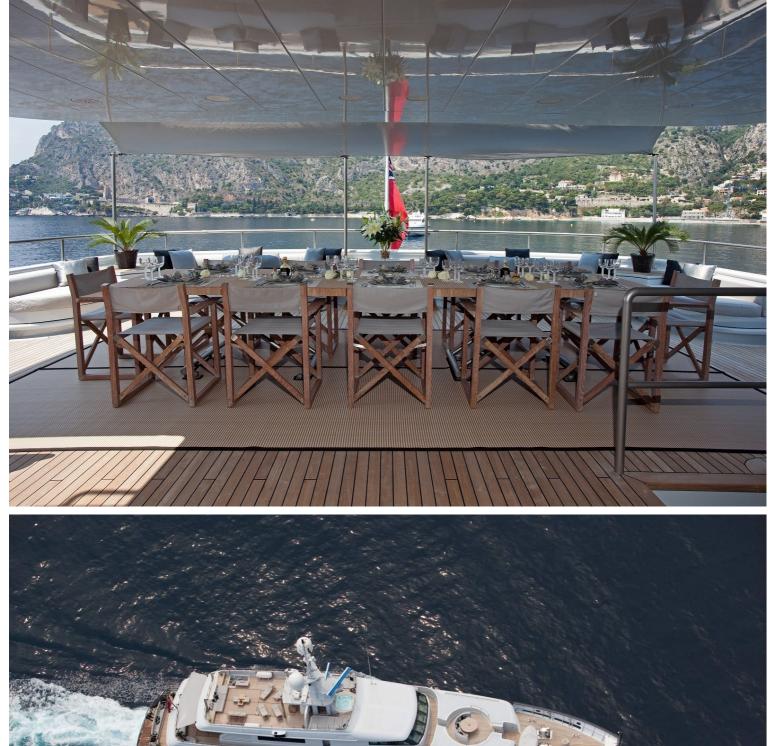

## M/Y MARIU

Designed by and built for iconic fashion designer Giorgio Armani, MARIU's interior is the height of fashion.

Textures and tones found in charter yacht MARIU's interior include leather, richly grained woods and aluminum ceilings that have a soft reflective sheen, beautifully contrasting the rustic wide teak floorboards and bleached oak paneling. She can accommodate up to 12 guests in 6 luxurious staterooms in great comfort.