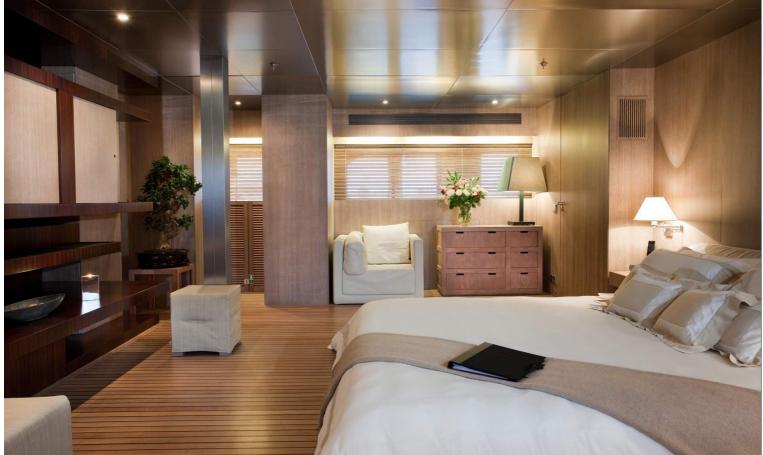

## M/Y MARIU

Designed by and built for iconic fashion designer Giorgio Armani, MARIU's interior is the height of fashion.

Textures and tones found in charter yacht MARIU's interior include leather, richly grained woods and aluminum ceilings that have a soft reflective sheen, beautifully contrasting the rustic wide teak floorboards and bleached oak paneling. She can accommodate up to 12 guests in 6 luxurious staterooms in great comfort.