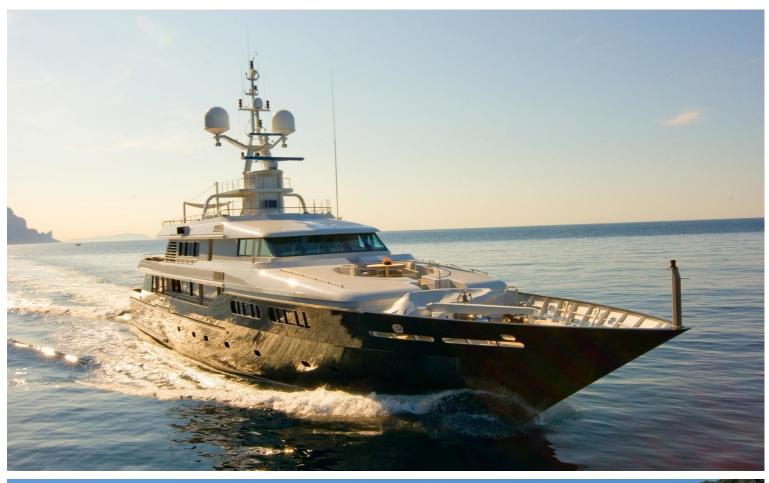

## M/Y MARIU

Designed by and built for iconic fashion designer Giorgio Armani, MARIU's interior is the height of fashion.

Textures and tones found in charter yacht MARIU's interior include leather, richly grained woods and aluminum ceilings that have a soft reflective sheen, beautifully contrasting the rustic wide teak floorboards and bleached oak paneling. She can accommodate up to 12 guests in 6 luxurious staterooms in great comfort.