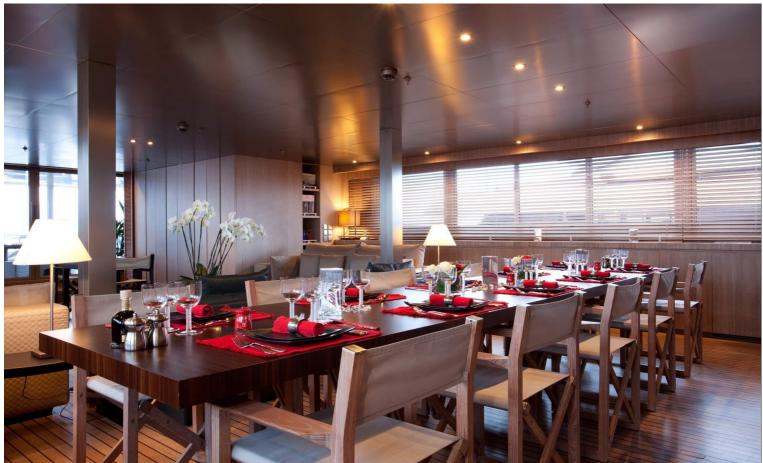

## M/Y MARIU

Designed by and built for iconic fashion designer Giorgio Armani, MARIU's interior is the height of fashion.

Textures and tones found in charter yacht MARIU's interior include leather, richly grained woods and aluminum ceilings that have a soft reflective sheen, beautifully contrasting the rustic wide teak floorboards and bleached oak paneling. She can accommodate up to 12 guests in 6 luxurious staterooms in great comfort.