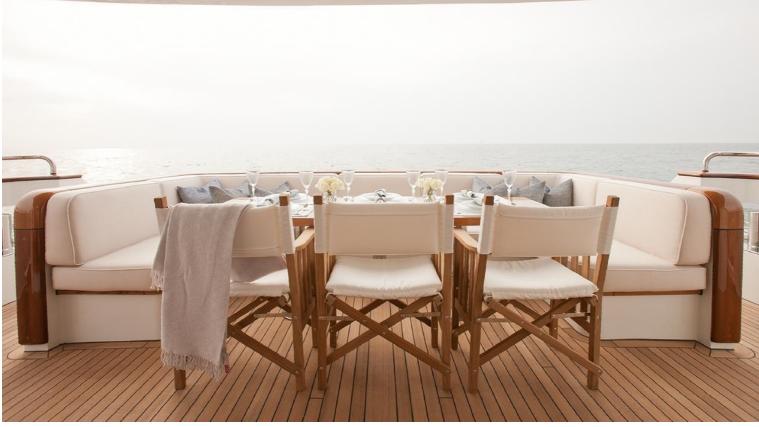

## M/Y FIREFLY

FIREFLY is a 28.65m luxury yacht, built by Mulder and delivered in 2015

Firefly's interior layout sleeps up to 8 guests in 4 rooms, including a master suite, 1 double cabin and 2 double / twin cabins. She is also capable of carrying up to 4 crew onboard to ensure a relaxed luxury yacht experience. Timeless styling, beautiful furnishings and sumptuous seating feature throughout to create an elegant and comfortable atmosphere.