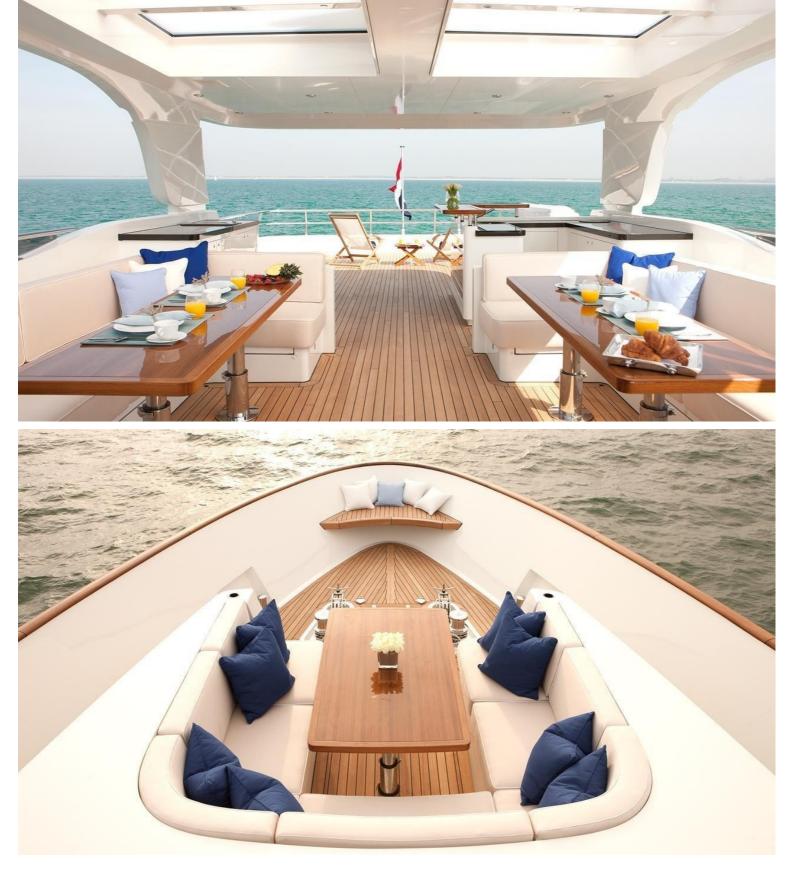

## M/Y FIREFLY

FIREFLY is a 28.65m luxury yacht, built by Mulder and delivered in 2015

Firefly's interior layout sleeps up to 8 guests in 4 rooms, including a master suite, 1 double cabin and 2 double / twin cabins. She is also capable of carrying up to 4 crew onboard to ensure a relaxed luxury yacht experience. Timeless styling, beautiful furnishings and sumptuous seating feature throughout to create an elegant and comfortable atmosphere.