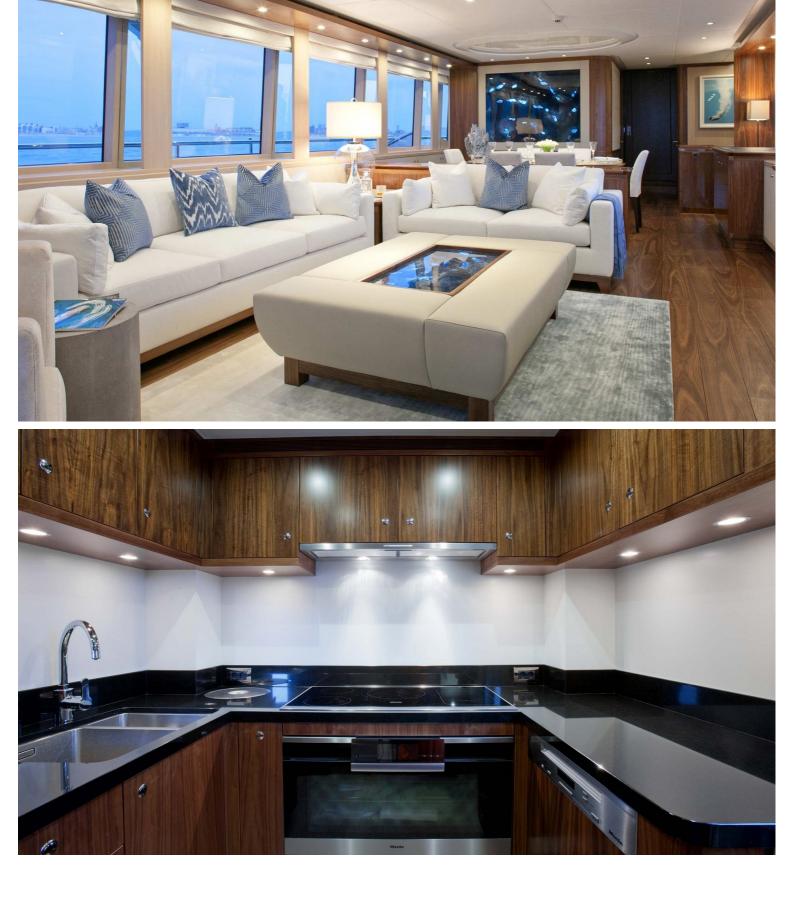

## M/Y FIREFLY

FIREFLY is a 28.65m luxury yacht, built by Mulder and delivered in 2015

Firefly's interior layout sleeps up to 8 guests in 4 rooms, including a master suite, 1 double cabin and 2 double / twin cabins. She is also capable of carrying up to 4 crew onboard to ensure a relaxed luxury yacht experience. Timeless styling, beautiful furnishings and sumptuous seating feature throughout to create an elegant and comfortable atmosphere.