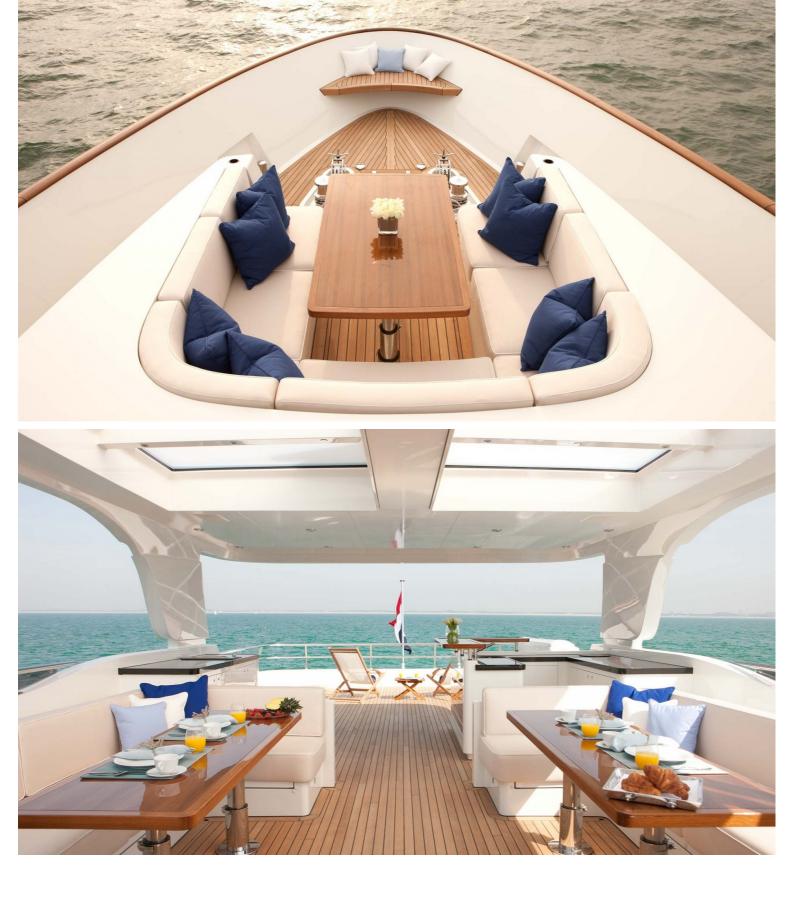

## M/Y FIREFLY

FIREFLY is a 28.65m luxury yacht, built by Mulder and delivered in 2015

Firefly's interior layout sleeps up to 8 guests in 4 rooms, including a master suite, 1 double cabin and 2 double / twin cabins. She is also capable of carrying up to 4 crew onboard to ensure a relaxed luxury yacht experience. Timeless styling, beautiful furnishings and sumptuous seating feature throughout to create an elegant and comfortable atmosphere.