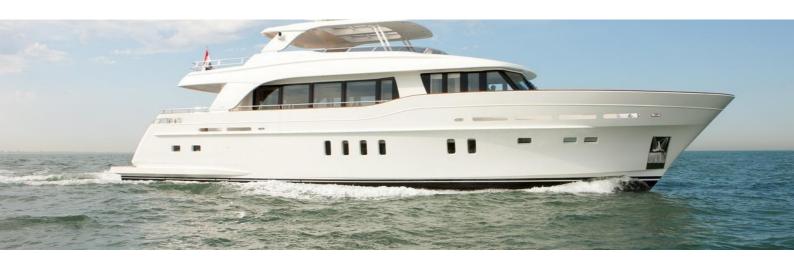

## M/Y FIREFLY

FIREFLY is a 28.65m luxury yacht, built by Mulder and delivered in 2015

Firefly's interior layout sleeps up to 8 guests in 4 rooms, including a master suite, 1 double cabin and 2 double / twin cabins. She is also capable of carrying up to 4 crew onboard to ensure a relaxed luxury yacht experience. Timeless styling, beautiful furnishings and sumptuous seating feature throughout to create an elegant and comfortable atmosphere.

| $\overline{\underbrace{}}$ | $\left \leftrightarrow\right $ | $\overline{\bigcirc}$ | (: *)      |
|----------------------------|--------------------------------|-----------------------|------------|
| LENGTH                     | BEAM                           | DRAFT                 | MAX SPEED  |
| 28.6m                      | 6.9m                           | 2m                    | 15kn       |
| ē                          | Å                              | $\bigtriangleup$      |            |
| ·,                         | 44                             | (h)                   |            |
| GUESTS/CABINS              | NUMBER OF CREW                 | SHIPYARD              | YEAR BUILT |
| 8/4                        | 4                              | Mulder                | 2015       |
|                            |                                |                       |            |