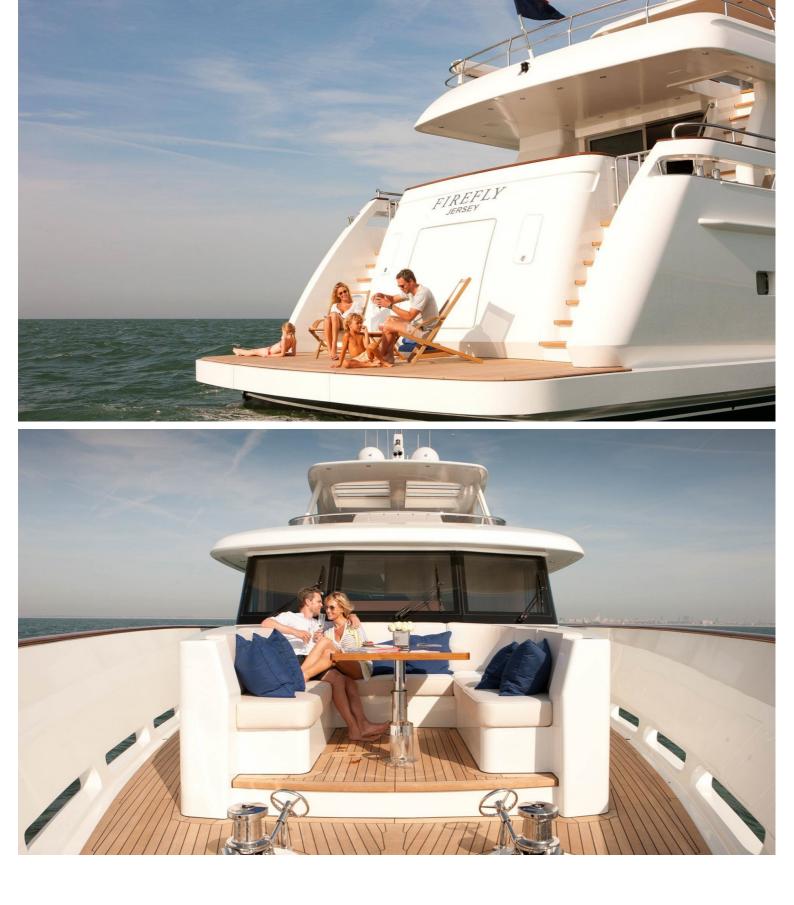

## M/Y FIREFLY

FIREFLY is a 28.65m luxury yacht, built by Mulder and delivered in 2015

Firefly's interior layout sleeps up to 8 guests in 4 rooms, including a master suite, 1 double cabin and 2 double / twin cabins. She is also capable of carrying up to 4 crew onboard to ensure a relaxed luxury yacht experience. Timeless styling, beautiful furnishings and sumptuous seating feature throughout to create an elegant and comfortable atmosphere.