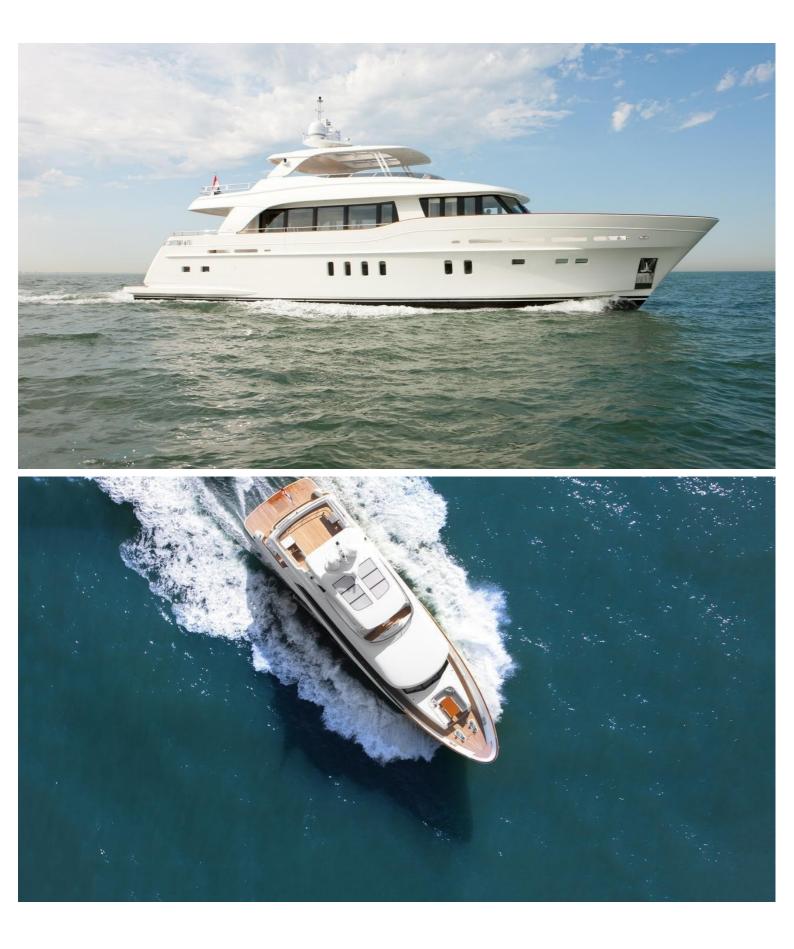

## M/Y FIREFLY

FIREFLY is a 28.65m luxury yacht, built by Mulder and delivered in 2015

Firefly's interior layout sleeps up to 8 guests in 4 rooms, including a master suite, 1 double cabin and 2 double / twin cabins. She is also capable of carrying up to 4 crew onboard to ensure a relaxed luxury yacht experience. Timeless styling, beautiful furnishings and sumptuous seating feature throughout to create an elegant and comfortable atmosphere.

| $\overline{\underbrace{}}$ | $\left \leftrightarrow\right $ | $\overline{\bigcirc}$ | (: *)      |
|----------------------------|--------------------------------|-----------------------|------------|
| LENGTH                     | BEAM                           | DRAFT                 | MAX SPEED  |
| 28.6m                      | 6.9m                           | 2m                    | 15kn       |
| ē                          | Å                              | $\bigtriangleup$      |            |
| ·,                         | 44                             | (h)                   |            |
| GUESTS/CABINS              | NUMBER OF CREW                 | SHIPYARD              | YEAR BUILT |
| 8/4                        | 4                              | Mulder                | 2015       |
|                            |                                |                       |            |