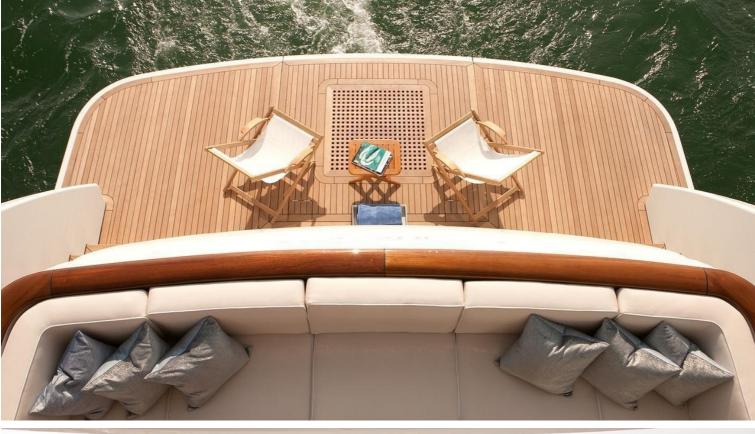

## M/Y FIREFLY

FIREFLY is a 28.65m luxury yacht, built by Mulder and delivered in 2015

Firefly's interior layout sleeps up to 8 guests in 4 rooms, including a master suite, 1 double cabin and 2 double / twin cabins. She is also capable of carrying up to 4 crew onboard to ensure a relaxed luxury yacht experience. Timeless styling, beautiful furnishings and sumptuous seating feature throughout to create an elegant and comfortable atmosphere.