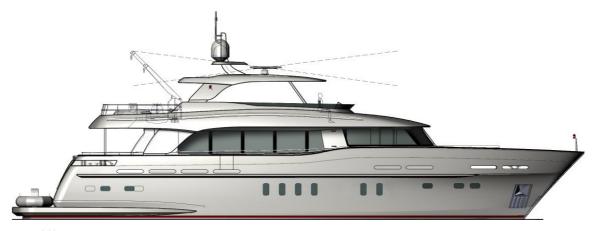

## M/Y FIREFLY

FIREFLY is a 28.65m luxury yacht, built by Mulder and delivered in 2015

Firefly's interior layout sleeps up to 8 guests in 4 rooms, including a master suite, 1 double cabin and 2 double / twin cabins. She is also capable of carrying up to 4 crew onboard to ensure a relaxed luxury yacht experience. Timeless styling, beautiful furnishings and sumptuous seating feature throughout to create an elegant and comfortable atmosphere.

| $\overline{\underbrace{}}$ | $\left \leftrightarrow\right $ | $\overline{\bigcirc}$ | (: *)      |
|----------------------------|--------------------------------|-----------------------|------------|
| LENGTH                     | BEAM                           | DRAFT                 | MAX SPEED  |
| 28.6m                      | 6.9m                           | 2m                    | 15kn       |
| ē                          | Å                              | $\bigtriangleup$      |            |
| ·,                         | 44                             | (h)                   |            |
| GUESTS/CABINS              | NUMBER OF CREW                 | SHIPYARD              | YEAR BUILT |
| 8/4                        | 4                              | Mulder                | 2015       |
|                            |                                |                       |            |