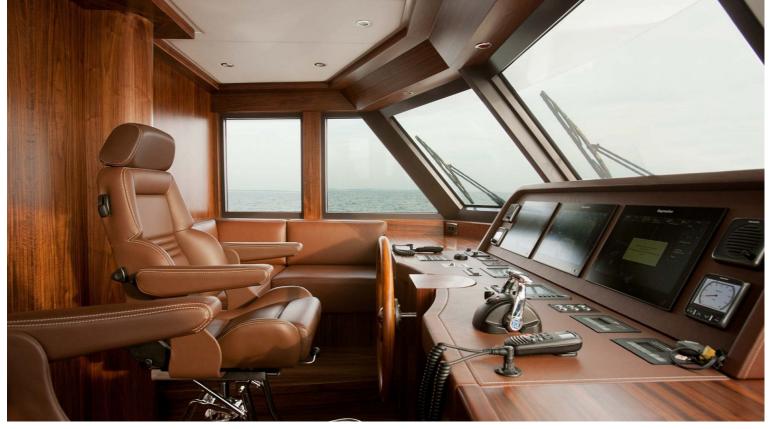

## M/Y FIREFLY

FIREFLY is a 28.65m luxury yacht, built by Mulder and delivered in 2015

Firefly's interior layout sleeps up to 8 guests in 4 rooms, including a master suite, 1 double cabin and 2 double / twin cabins. She is also capable of carrying up to 4 crew onboard to ensure a relaxed luxury yacht experience. Timeless styling, beautiful furnishings and sumptuous seating feature throughout to create an elegant and comfortable atmosphere.