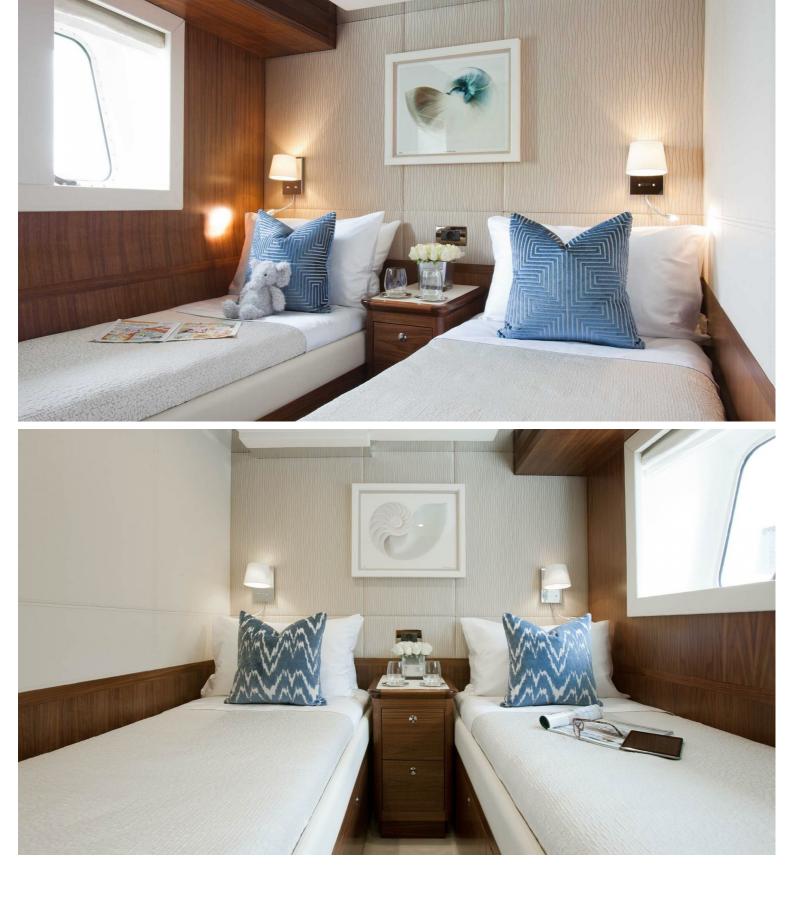

## M/Y FIREFLY

FIREFLY is a 28.65m luxury yacht, built by Mulder and delivered in 2015

Firefly's interior layout sleeps up to 8 guests in 4 rooms, including a master suite, 1 double cabin and 2 double / twin cabins. She is also capable of carrying up to 4 crew onboard to ensure a relaxed luxury yacht experience. Timeless styling, beautiful furnishings and sumptuous seating feature throughout to create an elegant and comfortable atmosphere.