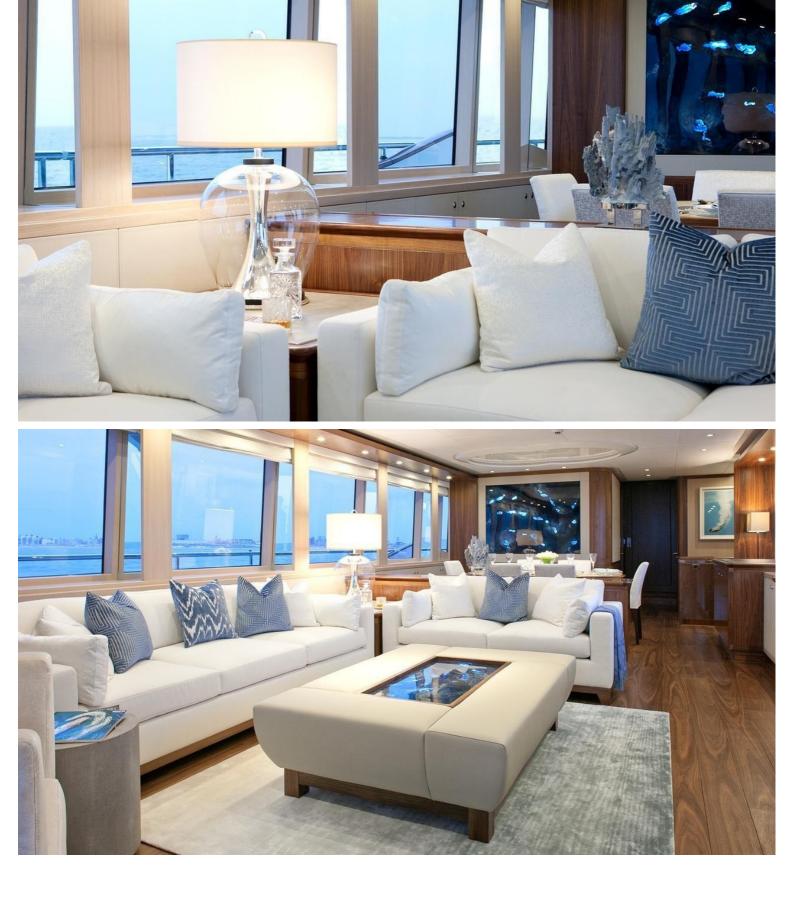

## M/Y FIREFLY

FIREFLY is a 28.65m luxury yacht, built by Mulder and delivered in 2015

Firefly's interior layout sleeps up to 8 guests in 4 rooms, including a master suite, 1 double cabin and 2 double / twin cabins. She is also capable of carrying up to 4 crew onboard to ensure a relaxed luxury yacht experience. Timeless styling, beautiful furnishings and sumptuous seating feature throughout to create an elegant and comfortable atmosphere.