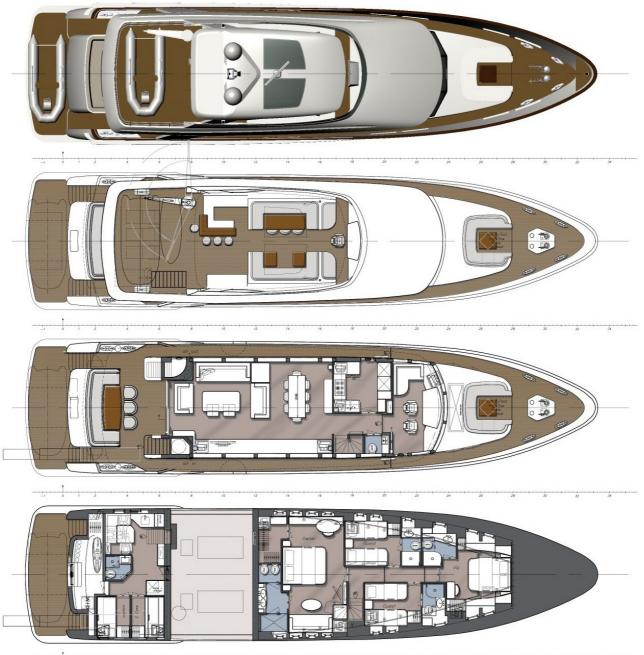

## M/Y FIREFLY

FIREFLY is a 28.65m luxury yacht, built by Mulder and delivered in 2015

Firefly's interior layout sleeps up to 8 guests in 4 rooms, including a master suite, 1 double cabin and 2 double / twin cabins. She is also capable of carrying up to 4 crew onboard to ensure a relaxed luxury yacht experience. Timeless styling, beautiful furnishings and sumptuous seating feature throughout to create an elegant and comfortable atmosphere.