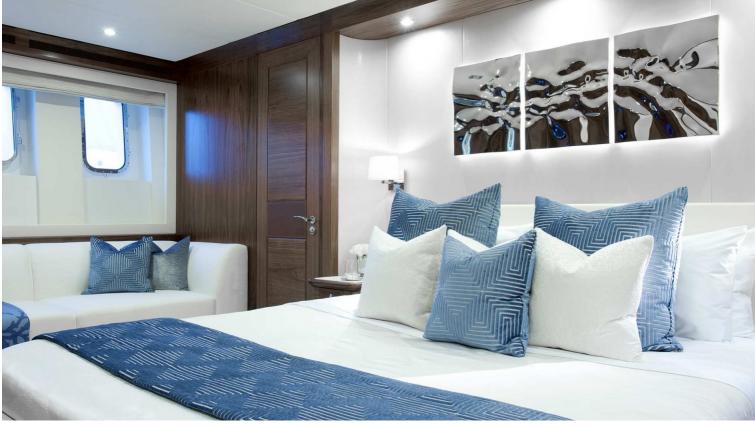

## M/Y FIREFLY

FIREFLY is a 28.65m luxury yacht, built by Mulder and delivered in 2015

Firefly's interior layout sleeps up to 8 guests in 4 rooms, including a master suite, 1 double cabin and 2 double / twin cabins. She is also capable of carrying up to 4 crew onboard to ensure a relaxed luxury yacht experience. Timeless styling, beautiful furnishings and sumptuous seating feature throughout to create an elegant and comfortable atmosphere.