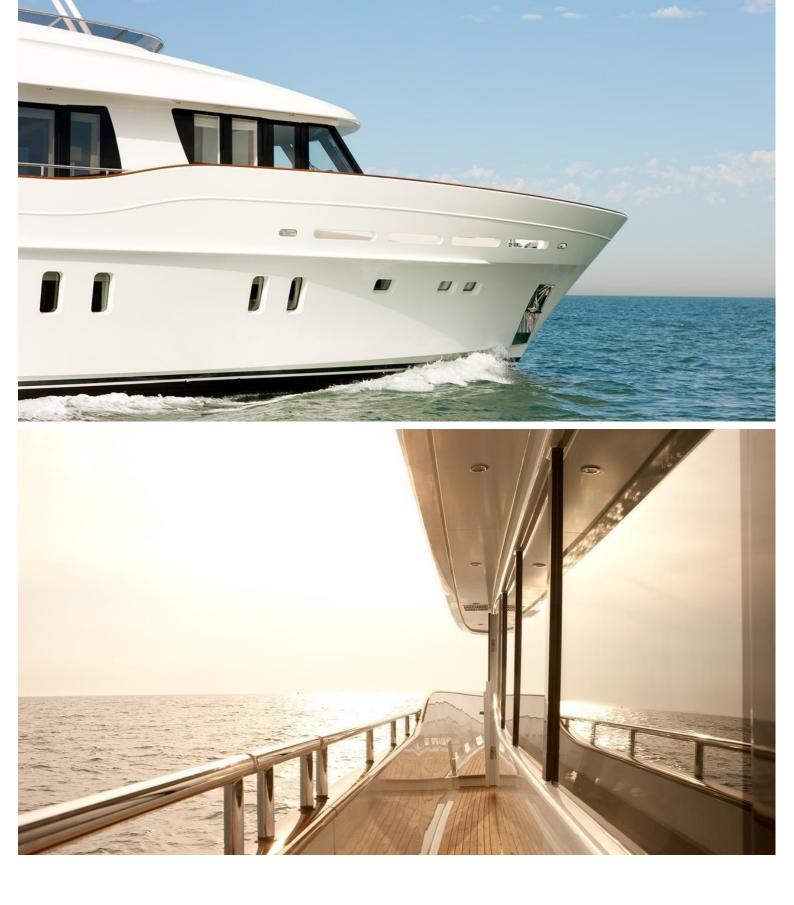

## M/Y FIREFLY

FIREFLY is a 28.65m luxury yacht, built by Mulder and delivered in 2015

Firefly's interior layout sleeps up to 8 guests in 4 rooms, including a master suite, 1 double cabin and 2 double / twin cabins. She is also capable of carrying up to 4 crew onboard to ensure a relaxed luxury yacht experience. Timeless styling, beautiful furnishings and sumptuous seating feature throughout to create an elegant and comfortable atmosphere.

| $\overline{\underbrace{}}$ | $\left \leftrightarrow\right $ | $\overline{\bigcirc}$ | (: *)      |
|----------------------------|--------------------------------|-----------------------|------------|
| LENGTH                     | BEAM                           | DRAFT                 | MAX SPEED  |
| 28.6m                      | 6.9m                           | 2m                    | 15kn       |
| ē                          | Å                              | $\bigtriangleup$      |            |
| ·,                         | 44                             | (h)                   |            |
| GUESTS/CABINS              | NUMBER OF CREW                 | SHIPYARD              | YEAR BUILT |
| 8/4                        | 4                              | Mulder                | 2015       |
|                            |                                |                       |            |