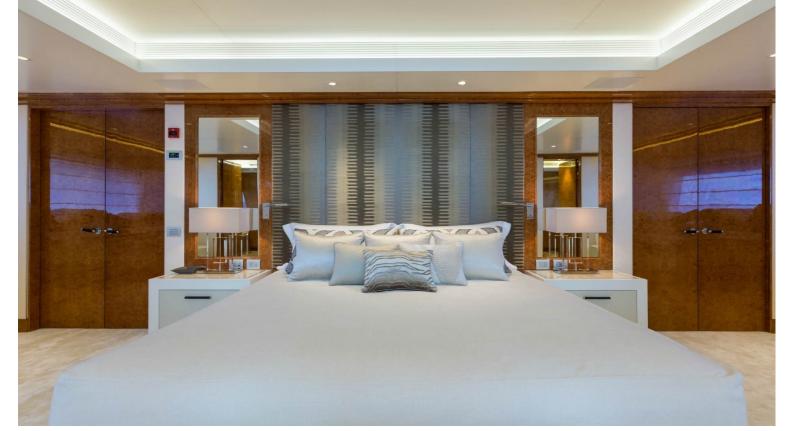

## M/Y GALAXY

She is Llyod's classed and MCA compliant. Originally completed in 2005, she has received a refit in 2017, seing her receive a full repaint, new tenders and an interior upgrade. She can accommodate up to 12 guests in 6 rooms, which includes a full beam owners suite, a VIP suite, two double staterooms and two twin cabins. Powered by two CAT 3512-B engines producing 1,850 hp each, she can reach a top speed of 16 knots and a cruising range of 5,000 nautical miles.