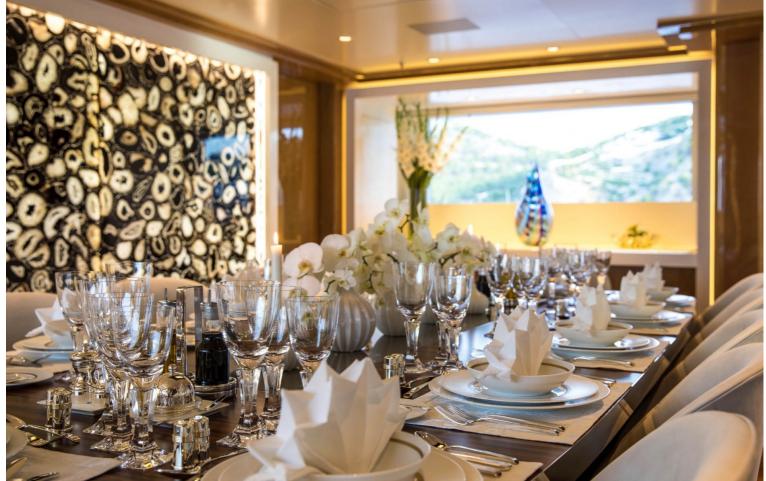

## M/Y GALAXY

She is Llyod's classed and MCA compliant. Originally completed in 2005, she has received a refit in 2017, seing her receive a full repaint, new tenders and an interior upgrade. She can accommodate up to 12 guests in 6 rooms, which includes a full beam owners suite, a VIP suite, two double staterooms and two twin cabins. Powered by two CAT 3512-B engines producing 1,850 hp each, she can reach a top speed of 16 knots and a cruising range of 5,000 nautical miles.