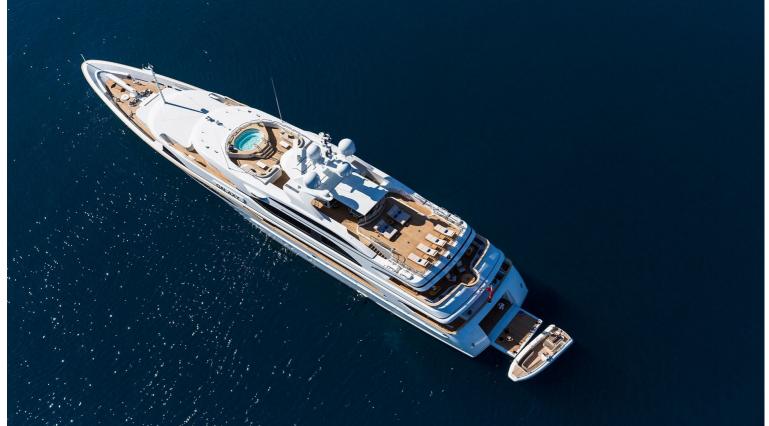

## M/Y GALAXY

She is Llyod's classed and MCA compliant. Originally completed in 2005, she has received a refit in 2017, seing her receive a full repaint, new tenders and an interior upgrade. She can accommodate up to 12 guests in 6 rooms, which includes a full beam owners suite, a VIP suite, two double staterooms and two twin cabins. Powered by two CAT 3512-B engines producing 1,850 hp each, she can reach a top speed of 16 knots and a cruising range of 5,000 nautical miles.