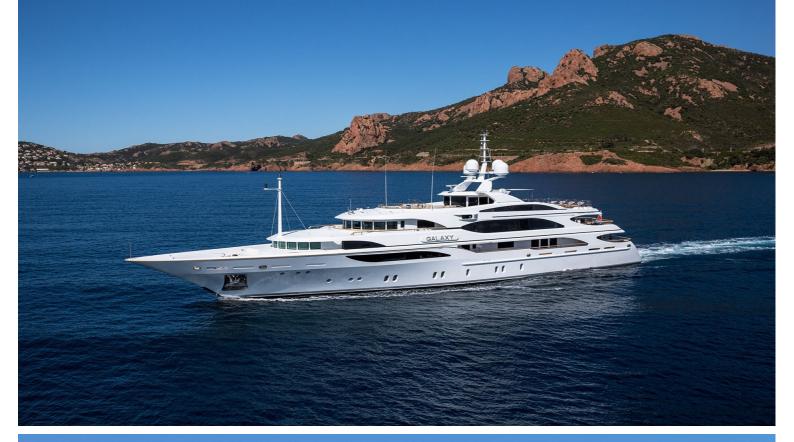

## M/Y GALAXY

She is Llyod's classed and MCA compliant. Originally completed in 2005, she has received a refit in 2017, seing her receive a full repaint, new tenders and an interior upgrade. She can accommodate up to 12 guests in 6 rooms, which includes a full beam owners suite, a VIP suite, two double staterooms and two twin cabins. Powered by two CAT 3512-B engines producing 1,850 hp each, she can reach a top speed of 16 knots and a cruising range of 5,000 nautical miles.