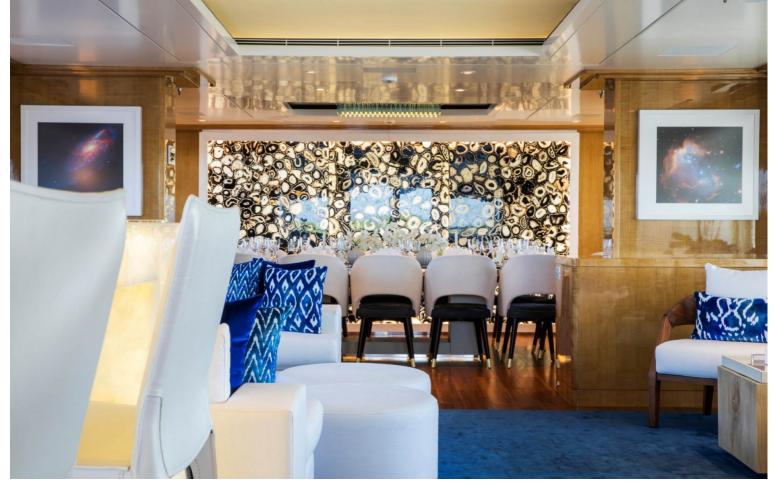

## M/Y GALAXY

She is Llyod's classed and MCA compliant. Originally completed in 2005, she has received a refit in 2017, seing her receive a full repaint, new tenders and an interior upgrade. She can accommodate up to 12 guests in 6 rooms, which includes a full beam owners suite, a VIP suite, two double staterooms and two twin cabins. Powered by two CAT 3512-B engines producing 1,850 hp each, she can reach a top speed of 16 knots and a cruising range of 5,000 nautical miles.