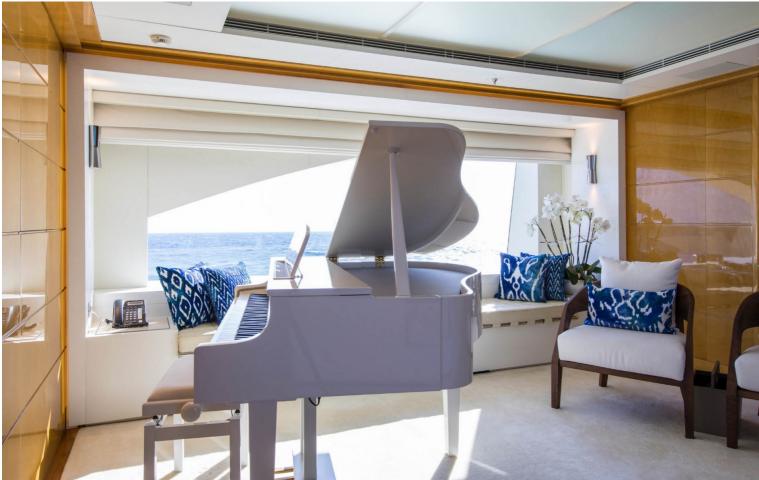

## M/Y GALAXY

She is Llyod's classed and MCA compliant. Originally completed in 2005, she has received a refit in 2017, seing her receive a full repaint, new tenders and an interior upgrade. She can accommodate up to 12 guests in 6 rooms, which includes a full beam owners suite, a VIP suite, two double staterooms and two twin cabins. Powered by two CAT 3512-B engines producing 1,850 hp each, she can reach a top speed of 16 knots and a cruising range of 5,000 nautical miles.