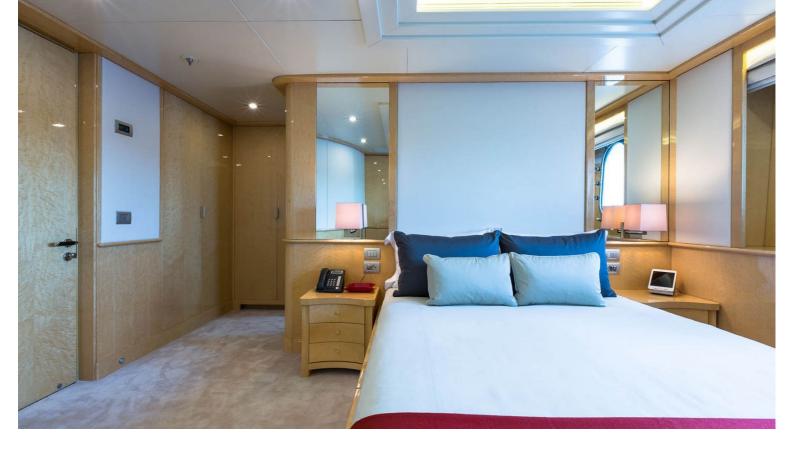

## M/Y GALAXY

She is Llyod's classed and MCA compliant. Originally completed in 2005, she has received a refit in 2017, seing her receive a full repaint, new tenders and an interior upgrade. She can accommodate up to 12 guests in 6 rooms, which includes a full beam owners suite, a VIP suite, two double staterooms and two twin cabins. Powered by two CAT 3512-B engines producing 1,850 hp each, she can reach a top speed of 16 knots and a cruising range of 5,000 nautical miles.