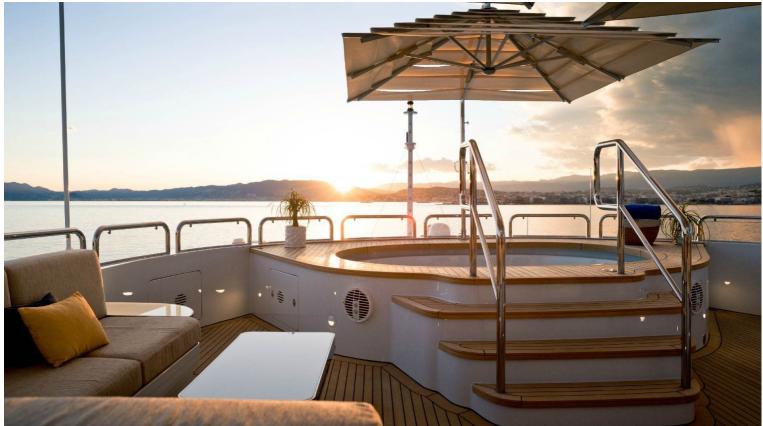

## M/Y GALAXY

She is Llyod's classed and MCA compliant. Originally completed in 2005, she has received a refit in 2017, seing her receive a full repaint, new tenders and an interior upgrade. She can accommodate up to 12 guests in 6 rooms, which includes a full beam owners suite, a VIP suite, two double staterooms and two twin cabins. Powered by two CAT 3512-B engines producing 1,850 hp each, she can reach a top speed of 16 knots and a cruising range of 5,000 nautical miles.