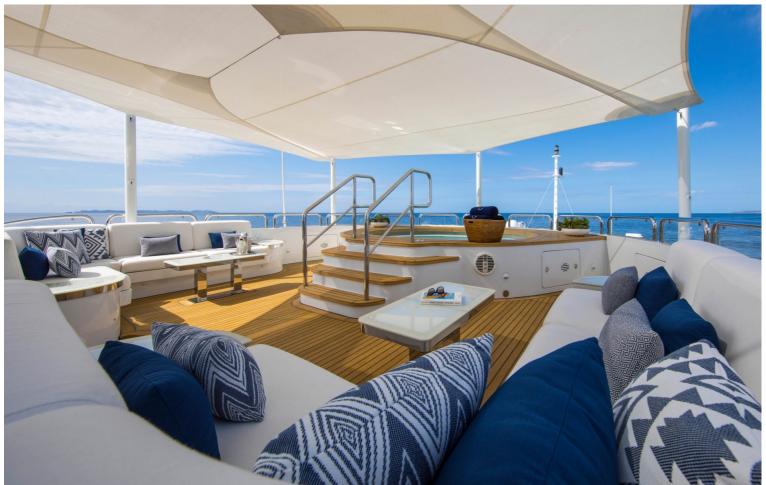

## M/Y GALAXY

She is Llyod's classed and MCA compliant. Originally completed in 2005, she has received a refit in 2017, seing her receive a full repaint, new tenders and an interior upgrade. She can accommodate up to 12 guests in 6 rooms, which includes a full beam owners suite, a VIP suite, two double staterooms and two twin cabins. Powered by two CAT 3512-B engines producing 1,850 hp each, she can reach a top speed of 16 knots and a cruising range of 5,000 nautical miles.