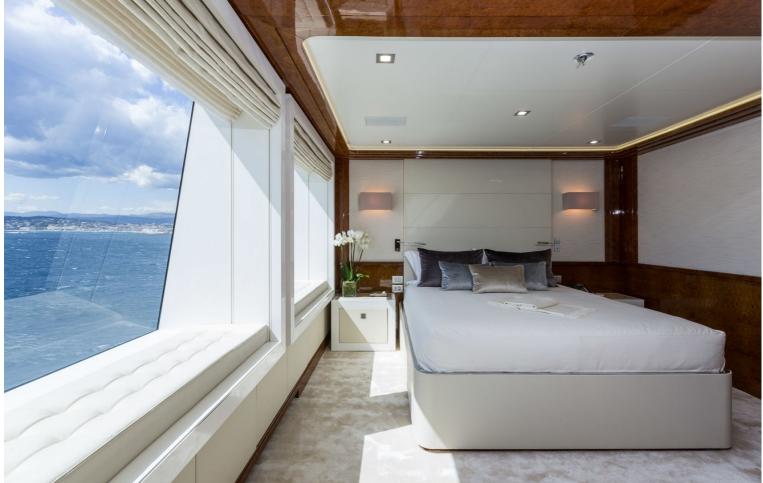

## M/Y GALAXY

She is Llyod's classed and MCA compliant. Originally completed in 2005, she has received a refit in 2017, seing her receive a full repaint, new tenders and an interior upgrade. She can accommodate up to 12 guests in 6 rooms, which includes a full beam owners suite, a VIP suite, two double staterooms and two twin cabins. Powered by two CAT 3512-B engines producing 1,850 hp each, she can reach a top speed of 16 knots and a cruising range of 5,000 nautical miles.