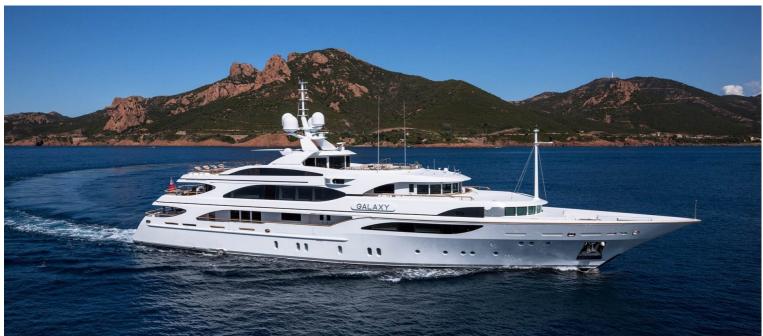

## M/Y GALAXY

She is Llyod's classed and MCA compliant. Originally completed in 2005, she has received a refit in 2017, seing her receive a full repaint, new tenders and an interior upgrade. She can accommodate up to 12 guests in 6 rooms, which includes a full beam owners suite, a VIP suite, two double staterooms and two twin cabins. Powered by two CAT 3512-B engines producing 1,850 hp each, she can reach a top speed of 16 knots and a cruising range of 5,000 nautical miles.