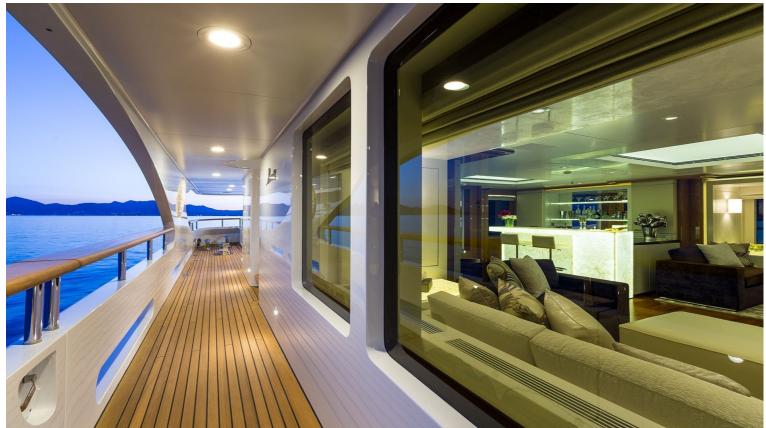

## M/Y GALAXY

She is Llyod's classed and MCA compliant. Originally completed in 2005, she has received a refit in 2017, seing her receive a full repaint, new tenders and an interior upgrade. She can accommodate up to 12 guests in 6 rooms, which includes a full beam owners suite, a VIP suite, two double staterooms and two twin cabins. Powered by two CAT 3512-B engines producing 1,850 hp each, she can reach a top speed of 16 knots and a cruising range of 5,000 nautical miles.