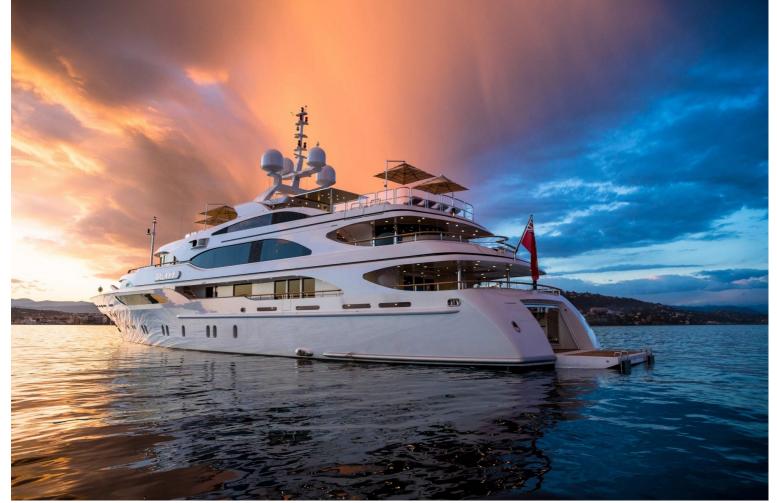

## M/Y GALAXY

She is Llyod's classed and MCA compliant. Originally completed in 2005, she has received a refit in 2017, seing her receive a full repaint, new tenders and an interior upgrade. She can accommodate up to 12 guests in 6 rooms, which includes a full beam owners suite, a VIP suite, two double staterooms and two twin cabins. Powered by two CAT 3512-B engines producing 1,850 hp each, she can reach a top speed of 16 knots and a cruising range of 5,000 nautical miles.