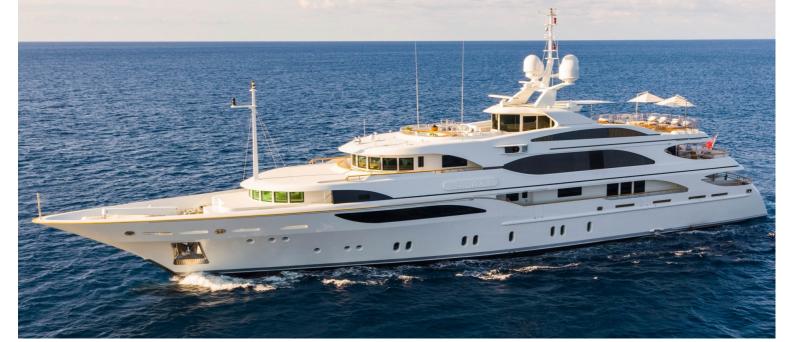

## M/Y GALAXY

She is Llyod's classed and MCA compliant. Originally completed in 2005, she has received a refit in 2017, seing her receive a full repaint, new tenders and an interior upgrade. She can accommodate up to 12 guests in 6 rooms, which includes a full beam owners suite, a VIP suite, two double staterooms and two twin cabins. Powered by two CAT 3512-B engines producing 1,850 hp each, she can reach a top speed of 16 knots and a cruising range of 5,000 nautical miles.

LENGTH

56m

GUESTS/CABINS

12/6

BEAM

10.4m

NUMBER OF CREW

15

DRAFT

3.3m

SHIPYARD

Benetti

MAX SPEED

16kn

YEAR BUILT

2005/2017