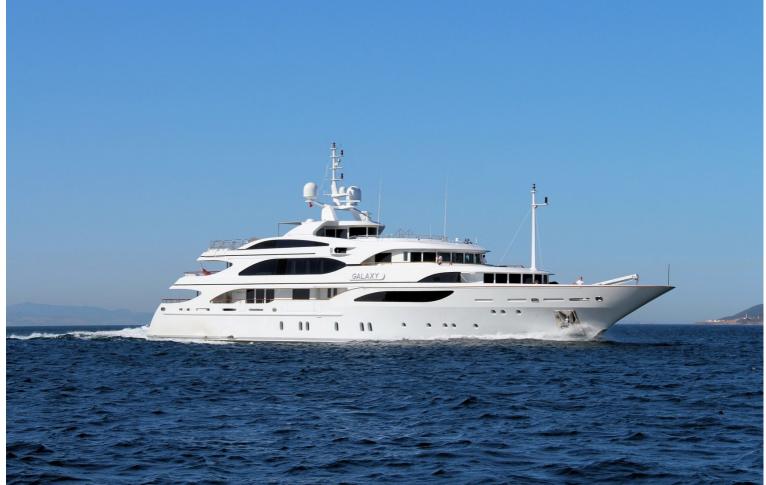

## M/Y GALAXY

She is Llyod's classed and MCA compliant. Originally completed in 2005, she has received a refit in 2017, seing her receive a full repaint, new tenders and an interior upgrade. She can accommodate up to 12 guests in 6 rooms, which includes a full beam owners suite, a VIP suite, two double staterooms and two twin cabins. Powered by two CAT 3512-B engines producing 1,850 hp each, she can reach a top speed of 16 knots and a cruising range of 5,000 nautical miles.