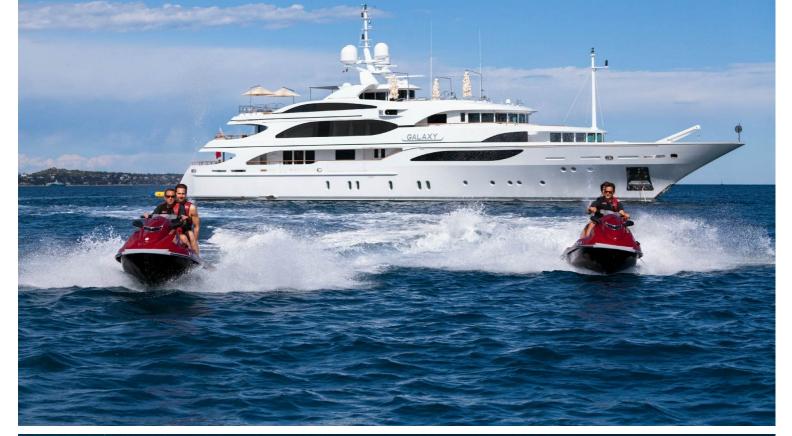

## M/Y GALAXY

She is Llyod's classed and MCA compliant. Originally completed in 2005, she has received a refit in 2017, seing her receive a full repaint, new tenders and an interior upgrade. She can accommodate up to 12 guests in 6 rooms, which includes a full beam owners suite, a VIP suite, two double staterooms and two twin cabins. Powered by two CAT 3512-B engines producing 1,850 hp each, she can reach a top speed of 16 knots and a cruising range of 5,000 nautical miles.