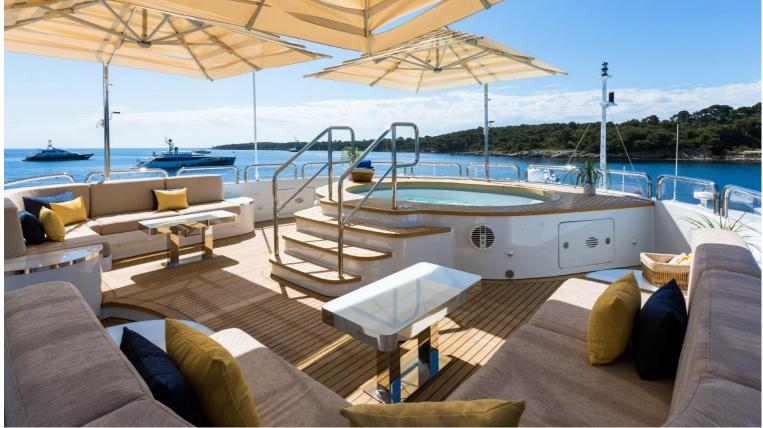

## M/Y GALAXY

She is Llyod's classed and MCA compliant. Originally completed in 2005, she has received a refit in 2017, seing her receive a full repaint, new tenders and an interior upgrade. She can accommodate up to 12 guests in 6 rooms, which includes a full beam owners suite, a VIP suite, two double staterooms and two twin cabins. Powered by two CAT 3512-B engines producing 1,850 hp each, she can reach a top speed of 16 knots and a cruising range of 5,000 nautical miles.