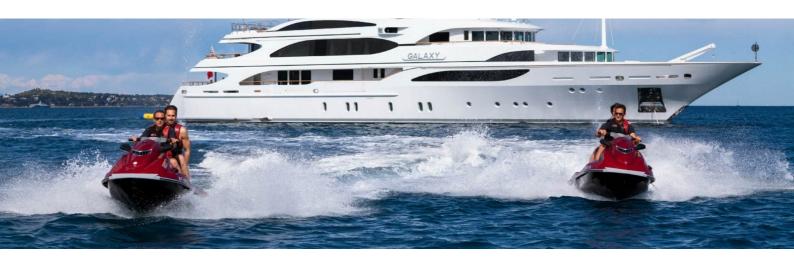

## M/Y GALAXY

She is Llyod's classed and MCA compliant. Originally completed in 2005, she has received a refit in 2017, seing her receive a full repaint, new tenders and an interior upgrade. She can accommodate up to 12 guests in 6 rooms, which includes a full beam owners suite, a VIP suite, two double staterooms and two twin cabins. Powered by two CAT 3512-B engines producing 1,850 hp each, she can reach a top speed of 16 knots and a cruising range of 5,000 nautical miles.