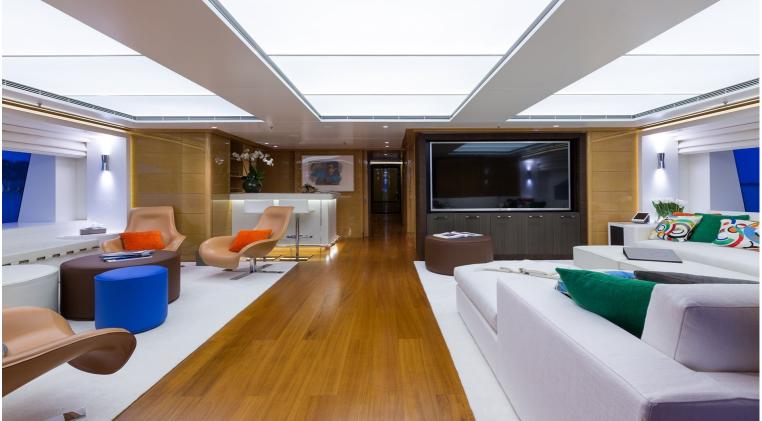

## M/Y GALAXY

She is Llyod's classed and MCA compliant. Originally completed in 2005, she has received a refit in 2017, seing her receive a full repaint, new tenders and an interior upgrade. She can accommodate up to 12 guests in 6 rooms, which includes a full beam owners suite, a VIP suite, two double staterooms and two twin cabins. Powered by two CAT 3512-B engines producing 1,850 hp each, she can reach a top speed of 16 knots and a cruising range of 5,000 nautical miles.