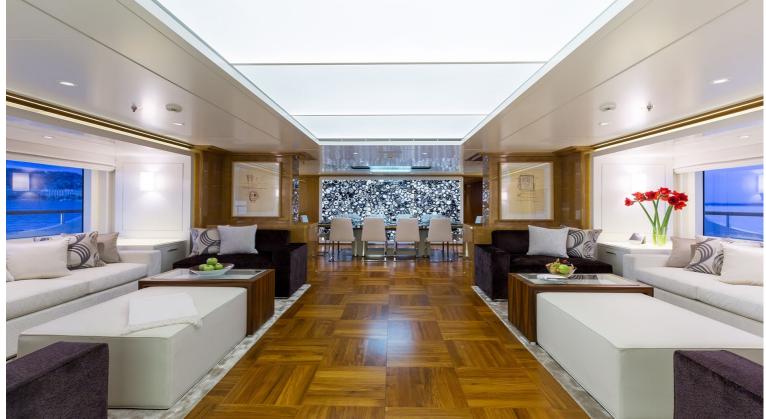

## M/Y GALAXY

She is Llyod's classed and MCA compliant. Originally completed in 2005, she has received a refit in 2017, seing her receive a full repaint, new tenders and an interior upgrade. She can accommodate up to 12 guests in 6 rooms, which includes a full beam owners suite, a VIP suite, two double staterooms and two twin cabins. Powered by two CAT 3512-B engines producing 1,850 hp each, she can reach a top speed of 16 knots and a cruising range of 5,000 nautical miles.