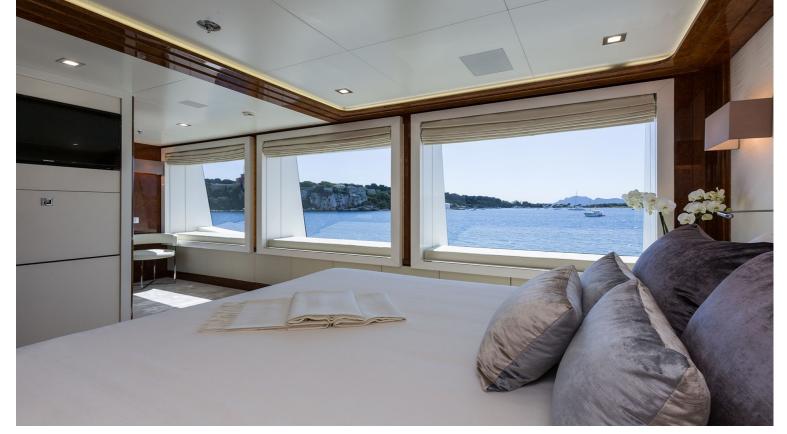

## M/Y GALAXY

She is Llyod's classed and MCA compliant. Originally completed in 2005, she has received a refit in 2017, seing her receive a full repaint, new tenders and an interior upgrade. She can accommodate up to 12 guests in 6 rooms, which includes a full beam owners suite, a VIP suite, two double staterooms and two twin cabins. Powered by two CAT 3512-B engines producing 1,850 hp each, she can reach a top speed of 16 knots and a cruising range of 5,000 nautical miles.