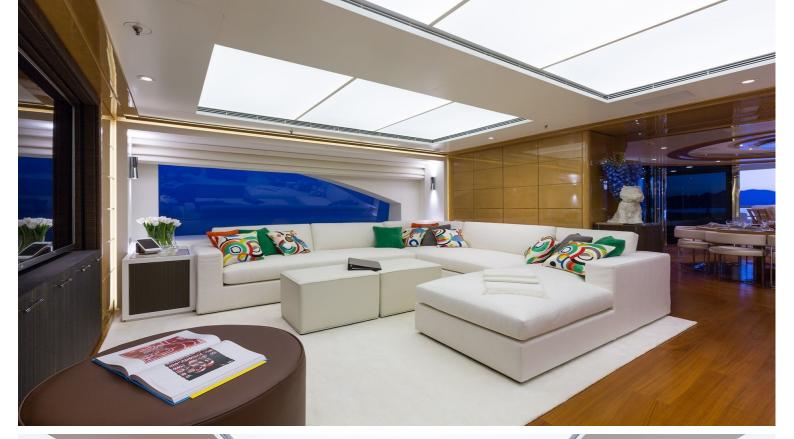

## M/Y GALAXY

She is Llyod's classed and MCA compliant. Originally completed in 2005, she has received a refit in 2017, seing her receive a full repaint, new tenders and an interior upgrade. She can accommodate up to 12 guests in 6 rooms, which includes a full beam owners suite, a VIP suite, two double staterooms and two twin cabins. Powered by two CAT 3512-B engines producing 1,850 hp each, she can reach a top speed of 16 knots and a cruising range of 5,000 nautical miles.