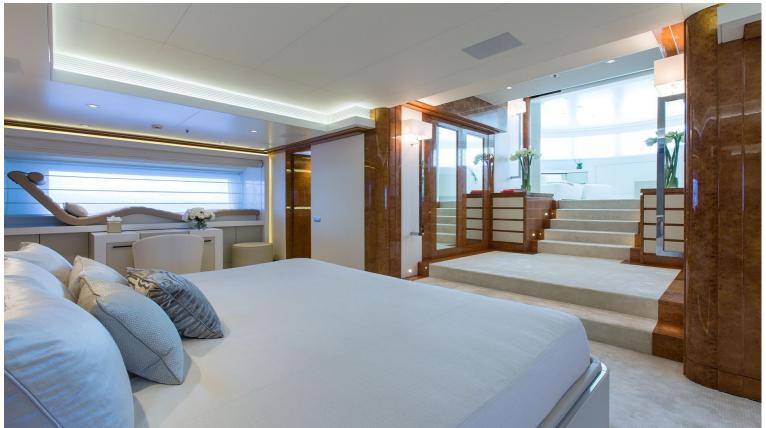

## M/Y GALAXY

She is Llyod's classed and MCA compliant. Originally completed in 2005, she has received a refit in 2017, seing her receive a full repaint, new tenders and an interior upgrade. She can accommodate up to 12 guests in 6 rooms, which includes a full beam owners suite, a VIP suite, two double staterooms and two twin cabins. Powered by two CAT 3512-B engines producing 1,850 hp each, she can reach a top speed of 16 knots and a cruising range of 5,000 nautical miles.