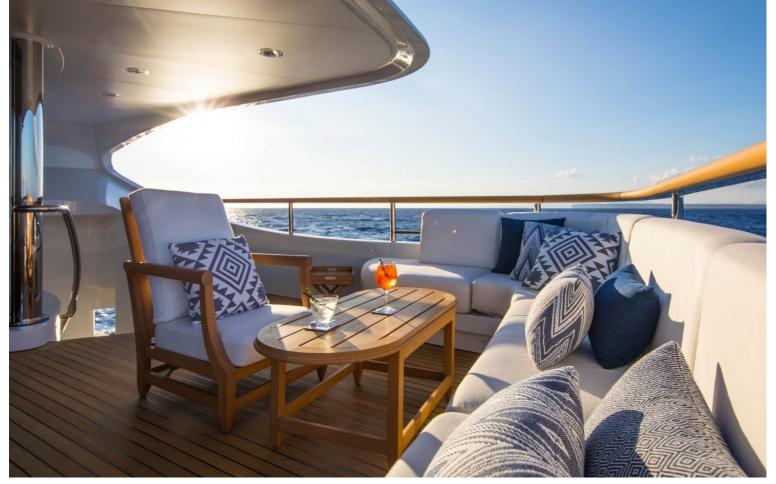

## M/Y GALAXY

She is Llyod's classed and MCA compliant. Originally completed in 2005, she has received a refit in 2017, seing her receive a full repaint, new tenders and an interior upgrade. She can accommodate up to 12 guests in 6 rooms, which includes a full beam owners suite, a VIP suite, two double staterooms and two twin cabins. Powered by two CAT 3512-B engines producing 1,850 hp each, she can reach a top speed of 16 knots and a cruising range of 5,000 nautical miles.