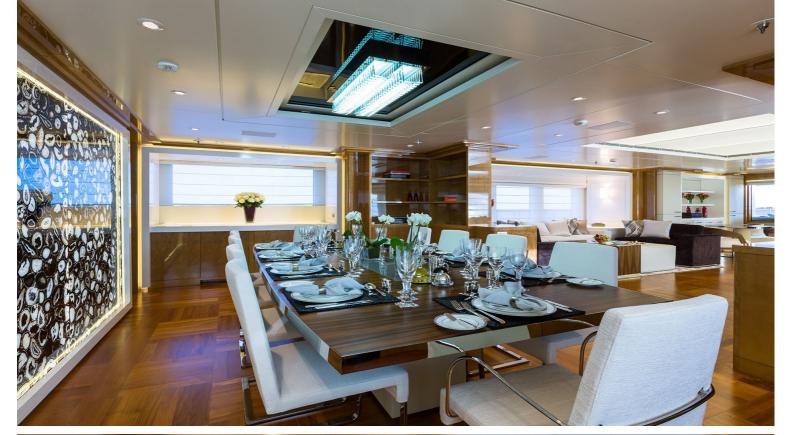

## M/Y GALAXY

She is Llyod's classed and MCA compliant. Originally completed in 2005, she has received a refit in 2017, seing her receive a full repaint, new tenders and an interior upgrade. She can accommodate up to 12 guests in 6 rooms, which includes a full beam owners suite, a VIP suite, two double staterooms and two twin cabins. Powered by two CAT 3512-B engines producing 1,850 hp each, she can reach a top speed of 16 knots and a cruising range of 5,000 nautical miles.