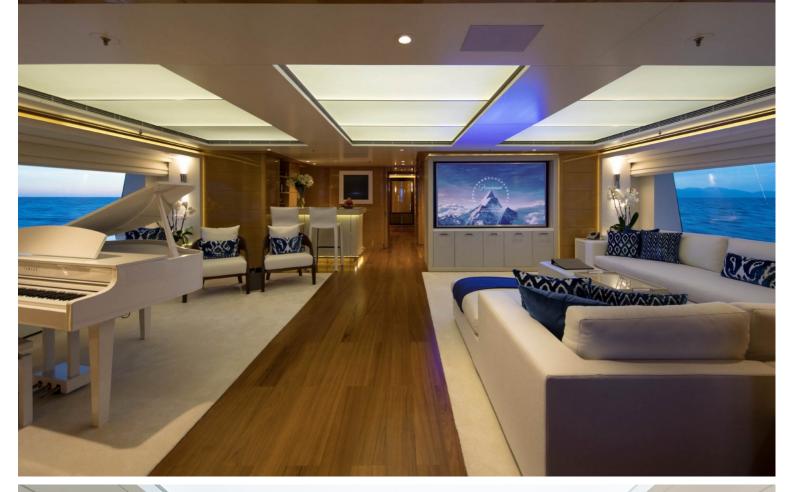

## M/Y GALAXY

She is Llyod's classed and MCA compliant. Originally completed in 2005, she has received a refit in 2017, seing her receive a full repaint, new tenders and an interior upgrade. She can accommodate up to 12 guests in 6 rooms, which includes a full beam owners suite, a VIP suite, two double staterooms and two twin cabins. Powered by two CAT 3512-B engines producing 1,850 hp each, she can reach a top speed of 16 knots and a cruising range of 5,000 nautical miles.