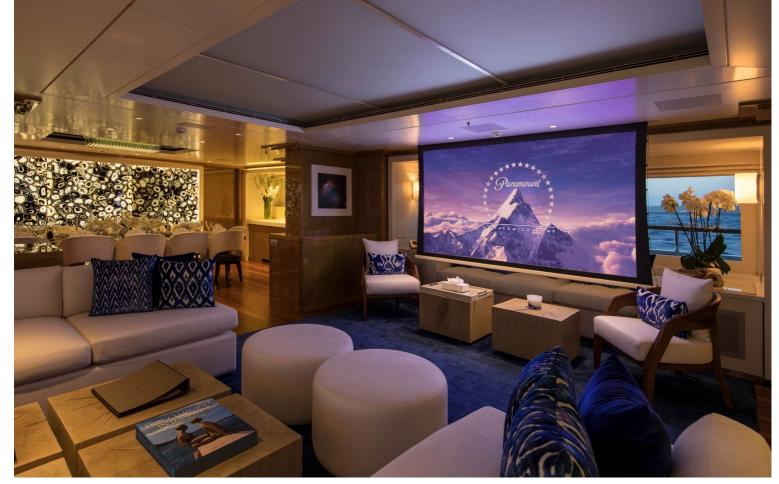

## M/Y GALAXY

She is Llyod's classed and MCA compliant. Originally completed in 2005, she has received a refit in 2017, seing her receive a full repaint, new tenders and an interior upgrade. She can accommodate up to 12 guests in 6 rooms, which includes a full beam owners suite, a VIP suite, two double staterooms and two twin cabins. Powered by two CAT 3512-B engines producing 1,850 hp each, she can reach a top speed of 16 knots and a cruising range of 5,000 nautical miles.