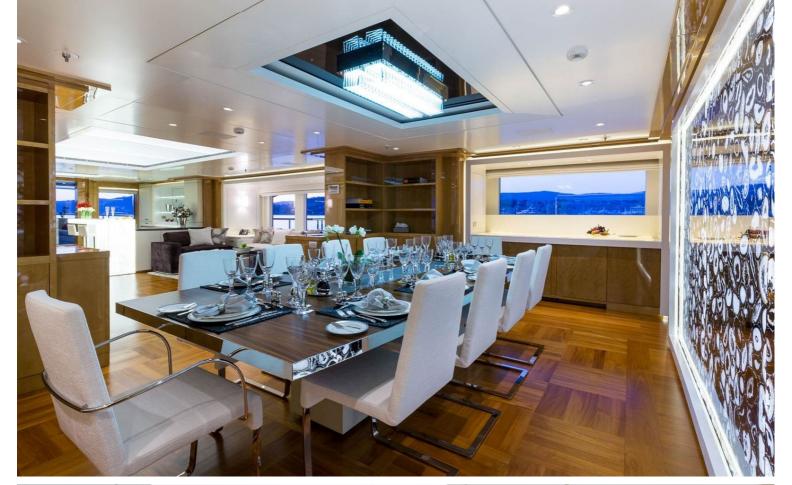

## M/Y GALAXY

She is Llyod's classed and MCA compliant. Originally completed in 2005, she has received a refit in 2017, seing her receive a full repaint, new tenders and an interior upgrade. She can accommodate up to 12 guests in 6 rooms, which includes a full beam owners suite, a VIP suite, two double staterooms and two twin cabins. Powered by two CAT 3512-B engines producing 1,850 hp each, she can reach a top speed of 16 knots and a cruising range of 5,000 nautical miles.