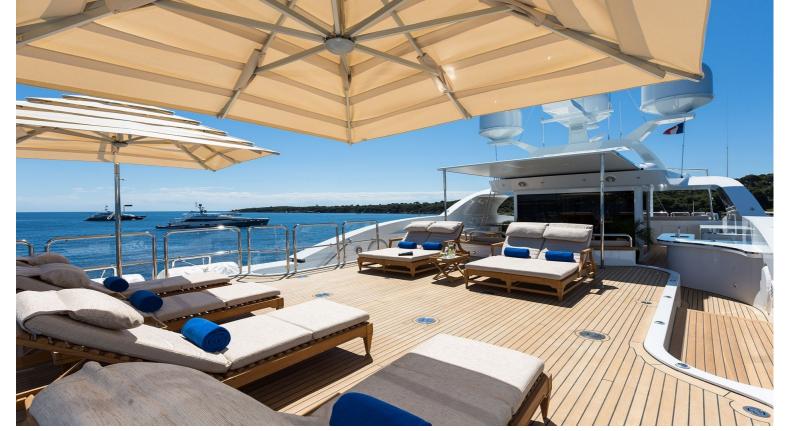

## M/Y GALAXY

She is Llyod's classed and MCA compliant. Originally completed in 2005, she has received a refit in 2017, seing her receive a full repaint, new tenders and an interior upgrade. She can accommodate up to 12 guests in 6 rooms, which includes a full beam owners suite, a VIP suite, two double staterooms and two twin cabins. Powered by two CAT 3512-B engines producing 1,850 hp each, she can reach a top speed of 16 knots and a cruising range of 5,000 nautical miles.