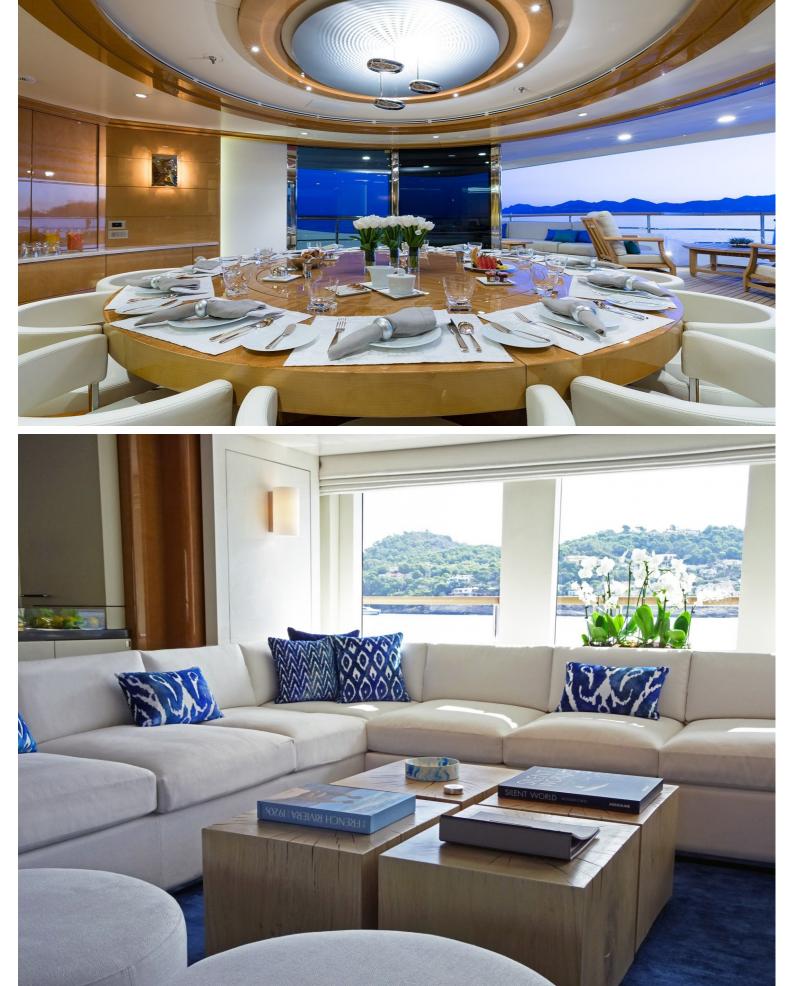

## M/Y GALAXY

She is Llyod's classed and MCA compliant. Originally completed in 2005, she has received a refit in 2017, seing her receive a full repaint, new tenders and an interior upgrade. She can accommodate up to 12 guests in 6 rooms, which includes a full beam owners suite, a VIP suite, two double staterooms and two twin cabins. Powered by two CAT 3512-B engines producing 1,850 hp each, she can reach a top speed of 16 knots and a cruising range of 5,000 nautical miles.