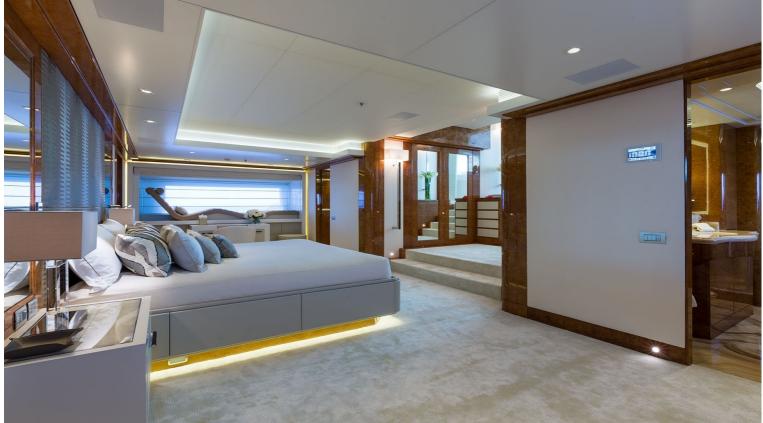

## M/Y GALAXY

She is Llyod's classed and MCA compliant. Originally completed in 2005, she has received a refit in 2017, seing her receive a full repaint, new tenders and an interior upgrade. She can accommodate up to 12 guests in 6 rooms, which includes a full beam owners suite, a VIP suite, two double staterooms and two twin cabins. Powered by two CAT 3512-B engines producing 1,850 hp each, she can reach a top speed of 16 knots and a cruising range of 5,000 nautical miles.