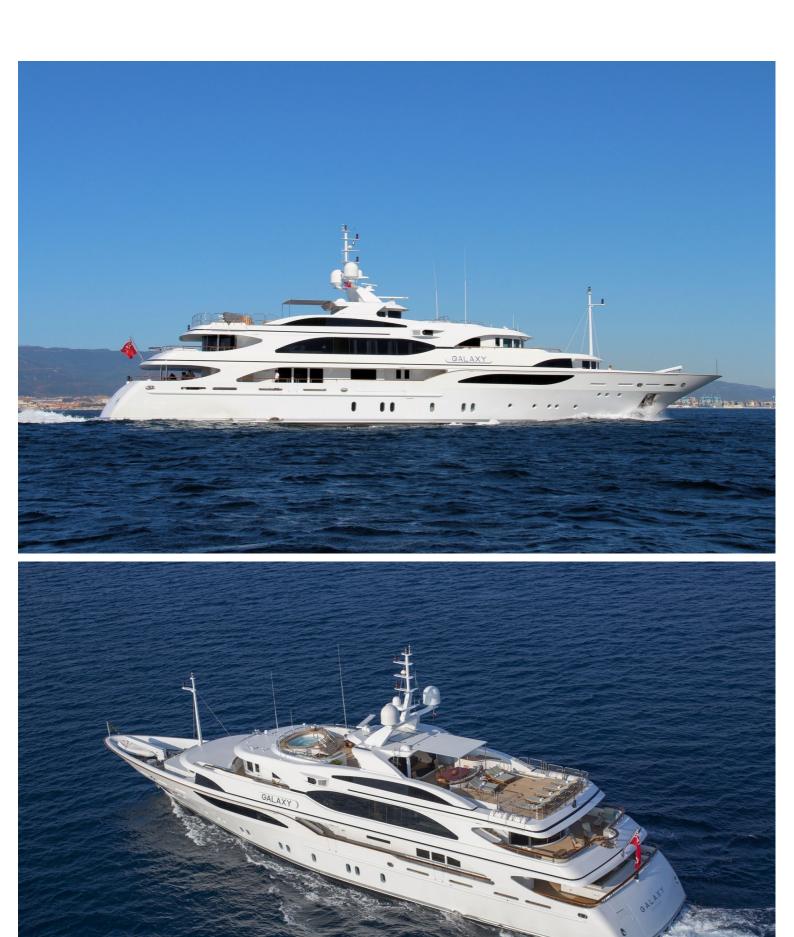

## M/Y GALAXY

She is Llyod's classed and MCA compliant. Originally completed in 2005, she has received a refit in 2017, seing her receive a full repaint, new tenders and an interior upgrade. She can accommodate up to 12 guests in 6 rooms, which includes a full beam owners suite, a VIP suite, two double staterooms and two twin cabins. Powered by two CAT 3512-B engines producing 1,850 hp each, she can reach a top speed of 16 knots and a cruising range of 5,000 nautical miles.

LENGTH

56m

GUESTS/CABINS

12/6

BEAM

10.4m

NUMBER OF CREW

15

DRAFT

3.3m

SHIPYARD

Benetti

MAX SPEED

16kn

YEAR BUILT

2005/2017