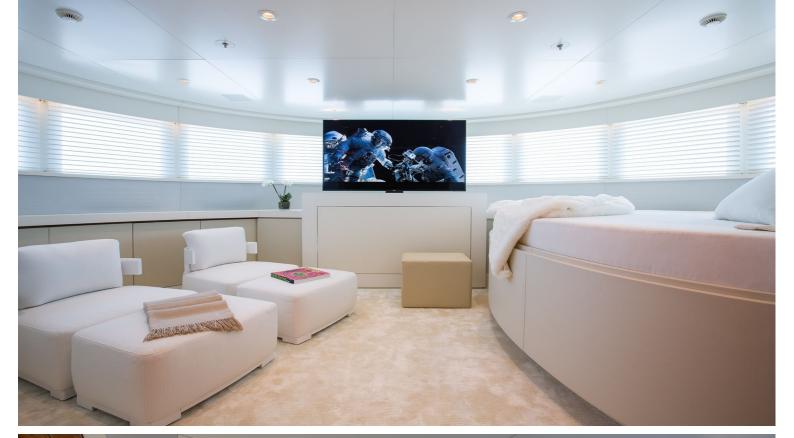

## M/Y GALAXY

She is Llyod's classed and MCA compliant. Originally completed in 2005, she has received a refit in 2017, seing her receive a full repaint, new tenders and an interior upgrade. She can accommodate up to 12 guests in 6 rooms, which includes a full beam owners suite, a VIP suite, two double staterooms and two twin cabins. Powered by two CAT 3512-B engines producing 1,850 hp each, she can reach a top speed of 16 knots and a cruising range of 5,000 nautical miles.