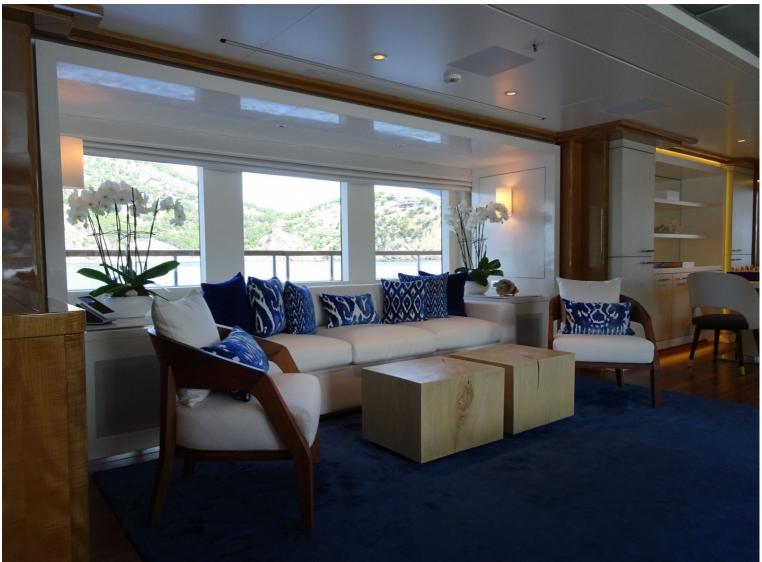

## M/Y GALAXY

She is Llyod's classed and MCA compliant. Originally completed in 2005, she has received a refit in 2017, seing her receive a full repaint, new tenders and an interior upgrade. She can accommodate up to 12 guests in 6 rooms, which includes a full beam owners suite, a VIP suite, two double staterooms and two twin cabins. Powered by two CAT 3512-B engines producing 1,850 hp each, she can reach a top speed of 16 knots and a cruising range of 5,000 nautical miles.