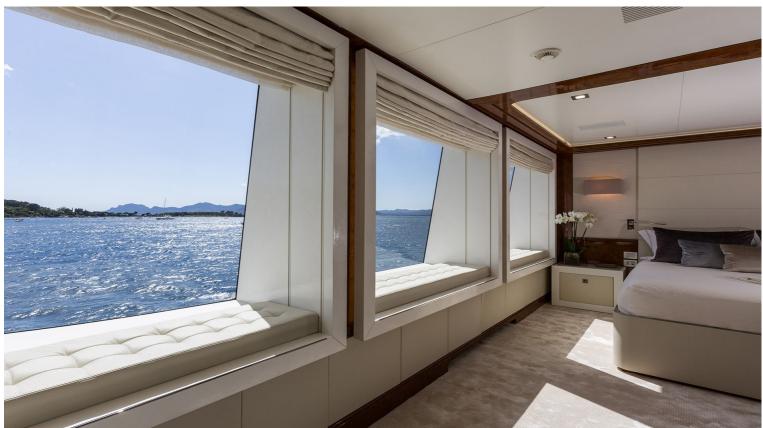

## M/Y GALAXY

She is Llyod's classed and MCA compliant. Originally completed in 2005, she has received a refit in 2017, seing her receive a full repaint, new tenders and an interior upgrade. She can accommodate up to 12 guests in 6 rooms, which includes a full beam owners suite, a VIP suite, two double staterooms and two twin cabins. Powered by two CAT 3512-B engines producing 1,850 hp each, she can reach a top speed of 16 knots and a cruising range of 5,000 nautical miles.