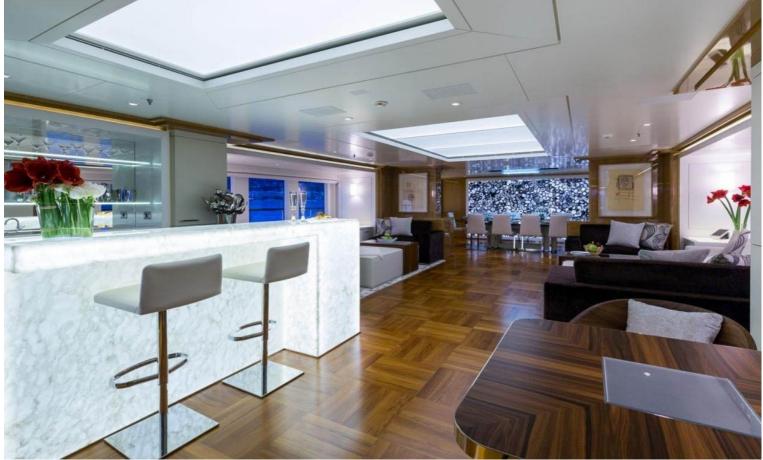

## M/Y GALAXY

She is Llyod's classed and MCA compliant. Originally completed in 2005, she has received a refit in 2017, seing her receive a full repaint, new tenders and an interior upgrade. She can accommodate up to 12 guests in 6 rooms, which includes a full beam owners suite, a VIP suite, two double staterooms and two twin cabins. Powered by two CAT 3512-B engines producing 1,850 hp each, she can reach a top speed of 16 knots and a cruising range of 5,000 nautical miles.