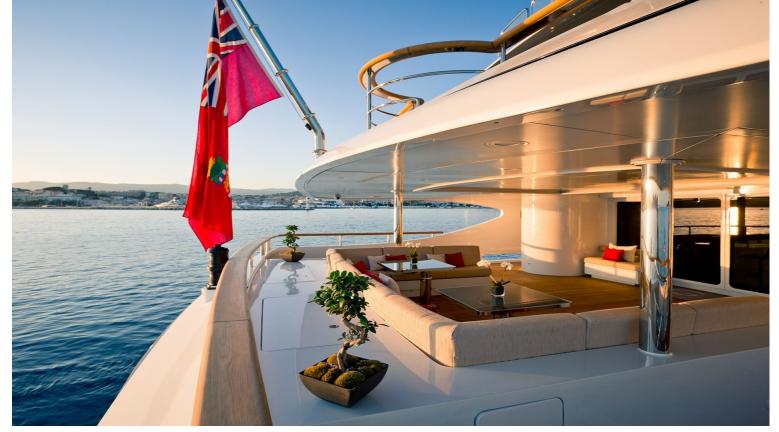

## M/Y GALAXY

She is Llyod's classed and MCA compliant. Originally completed in 2005, she has received a refit in 2017, seing her receive a full repaint, new tenders and an interior upgrade. She can accommodate up to 12 guests in 6 rooms, which includes a full beam owners suite, a VIP suite, two double staterooms and two twin cabins. Powered by two CAT 3512-B engines producing 1,850 hp each, she can reach a top speed of 16 knots and a cruising range of 5,000 nautical miles.