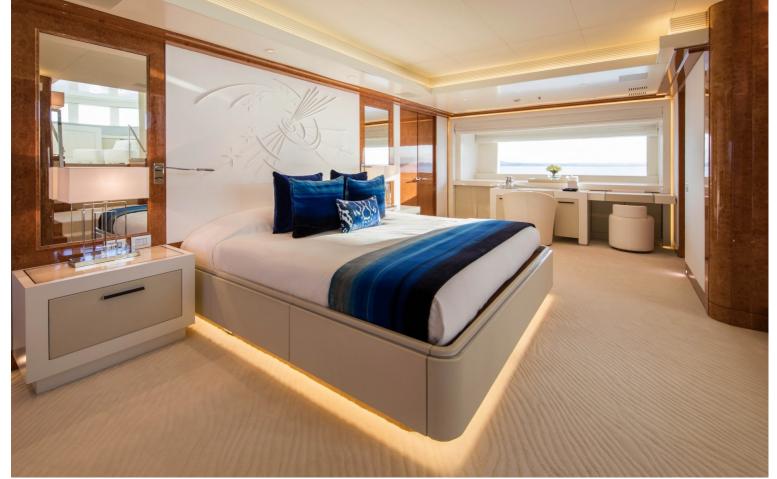

## M/Y GALAXY

She is Llyod's classed and MCA compliant. Originally completed in 2005, she has received a refit in 2017, seing her receive a full repaint, new tenders and an interior upgrade. She can accommodate up to 12 guests in 6 rooms, which includes a full beam owners suite, a VIP suite, two double staterooms and two twin cabins. Powered by two CAT 3512-B engines producing 1,850 hp each, she can reach a top speed of 16 knots and a cruising range of 5,000 nautical miles.