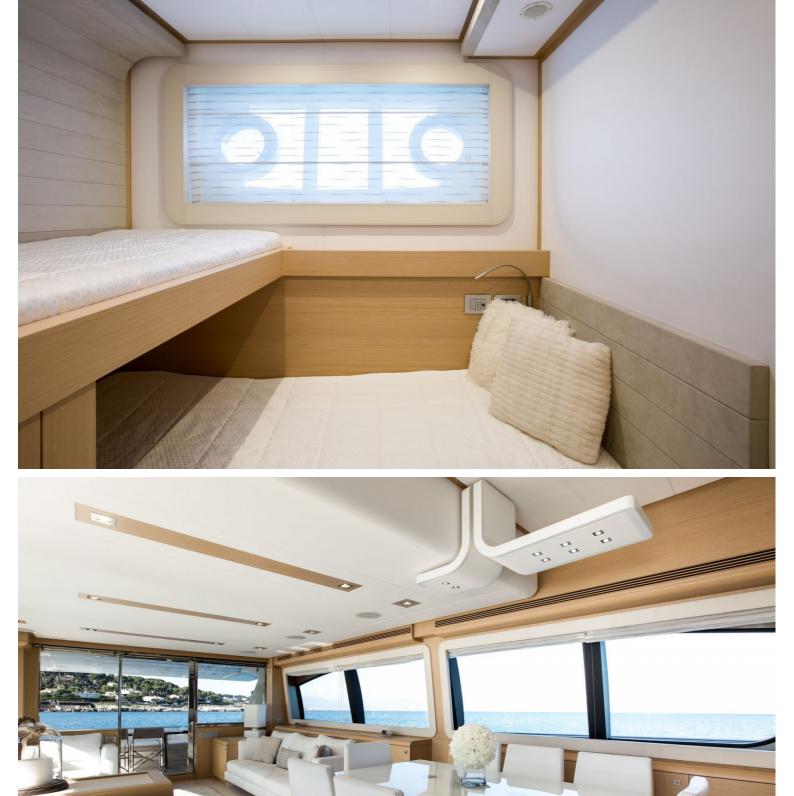

## M/Y IGELE

IGELE is a 23,9 meters Ferretti yacht launched in 2013. She offers accommodation in 4 cabins, for 8 guests. The yachts interior is contemporary and spacious, with neutral soft furnishings and light woods throughout. The main salon is laid in an open plan, with the generous lounge aft, featuring opposing sofas and coffee table. Forward on port is her formal dining area. With panoramic side windows, sliding glass doors aft and forward-facing helm station, the salon and dining area receives ample natural light