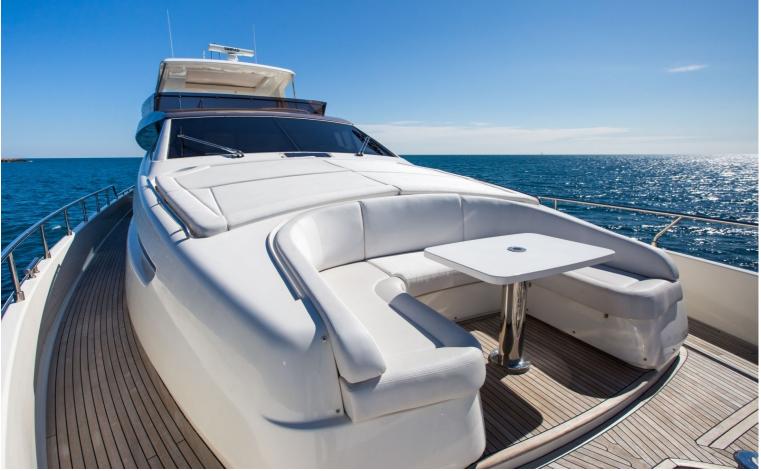

## M/Y IGELE

IGELE is a 23,9 meters Ferretti yacht launched in 2013. She offers accommodation in 4 cabins, for 8 guests. The yachts interior is contemporary and spacious, with neutral soft furnishings and light woods throughout. The main salon is laid in an open plan, with the generous lounge aft, featuring opposing sofas and coffee table. Forward on port is her formal dining area. With panoramic side windows, sliding glass doors aft and forward-facing helm station, the salon and dining area receives ample natural light