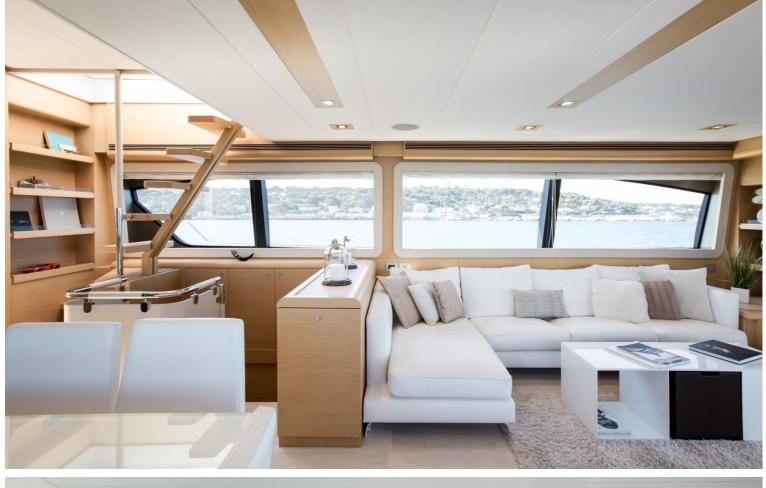

## M/Y IGELE

IGELE is a 23,9 meters Ferretti yacht launched in 2013. She offers accommodation in 4 cabins, for 8 guests. The yachts interior is contemporary and spacious, with neutral soft furnishings and light woods throughout. The main salon is laid in an open plan, with the generous lounge aft, featuring opposing sofas and coffee table. Forward on port is her formal dining area. With panoramic side windows, sliding glass doors aft and forward-facing helm station, the salon and dining area receives ample natural light