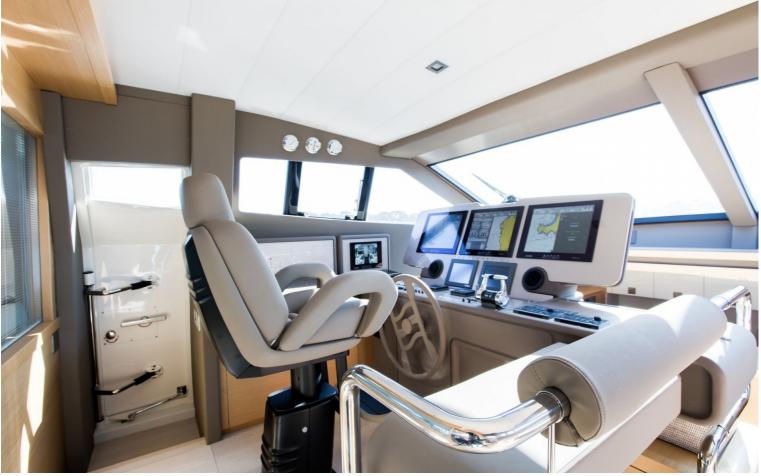

## M/Y IGELE

IGELE is a 23,9 meters Ferretti yacht launched in 2013. She offers accommodation in 4 cabins, for 8 guests. The yachts interior is contemporary and spacious, with neutral soft furnishings and light woods throughout. The main salon is laid in an open plan, with the generous lounge aft, featuring opposing sofas and coffee table. Forward on port is her formal dining area. With panoramic side windows, sliding glass doors aft and forward-facing helm station, the salon and dining area receives ample natural light