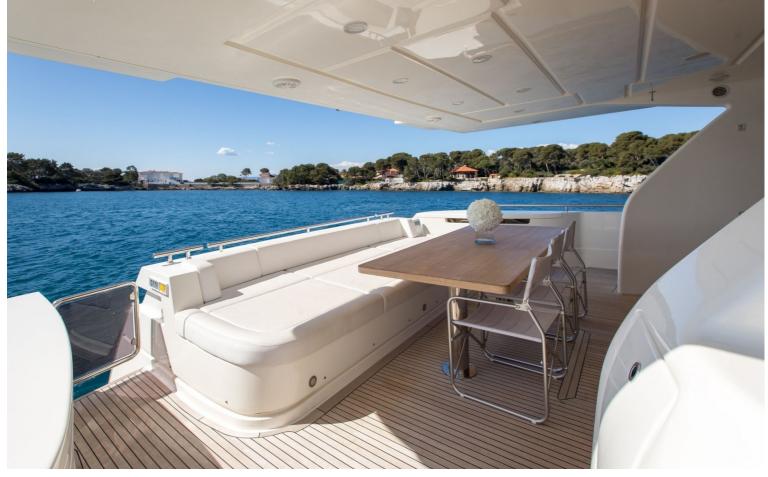

## M/Y IGELE

IGELE is a 23,9 meters Ferretti yacht launched in 2013. She offers accommodation in 4 cabins, for 8 guests. The yachts interior is contemporary and spacious, with neutral soft furnishings and light woods throughout. The main salon is laid in an open plan, with the generous lounge aft, featuring opposing sofas and coffee table. Forward on port is her formal dining area. With panoramic side windows, sliding glass doors aft and forward-facing helm station, the salon and dining area receives ample natural light