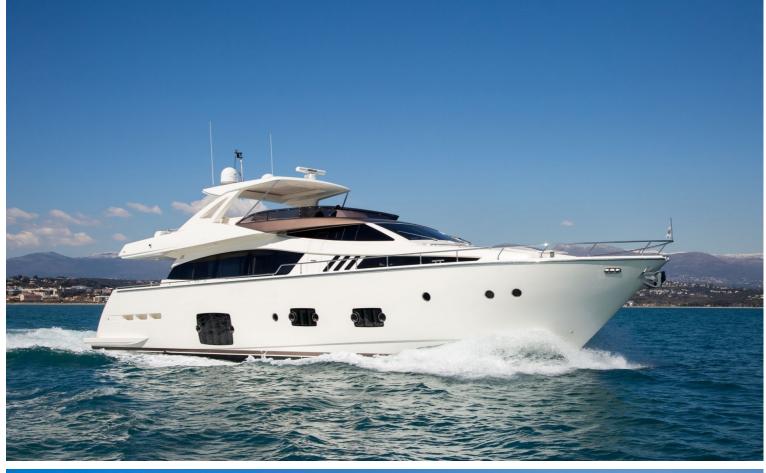

## M/Y IGELE

IGELE is a 23,9 meters Ferretti yacht launched in 2013. She offers accommodation in 4 cabins, for 8 guests. The yachts interior is contemporary and spacious, with neutral soft furnishings and light woods throughout. The main salon is laid in an open plan, with the generous lounge aft, featuring opposing sofas and coffee table. Forward on port is her formal dining area. With panoramic side windows, sliding glass doors aft and forward-facing helm station, the salon and dining area receives ample natural light