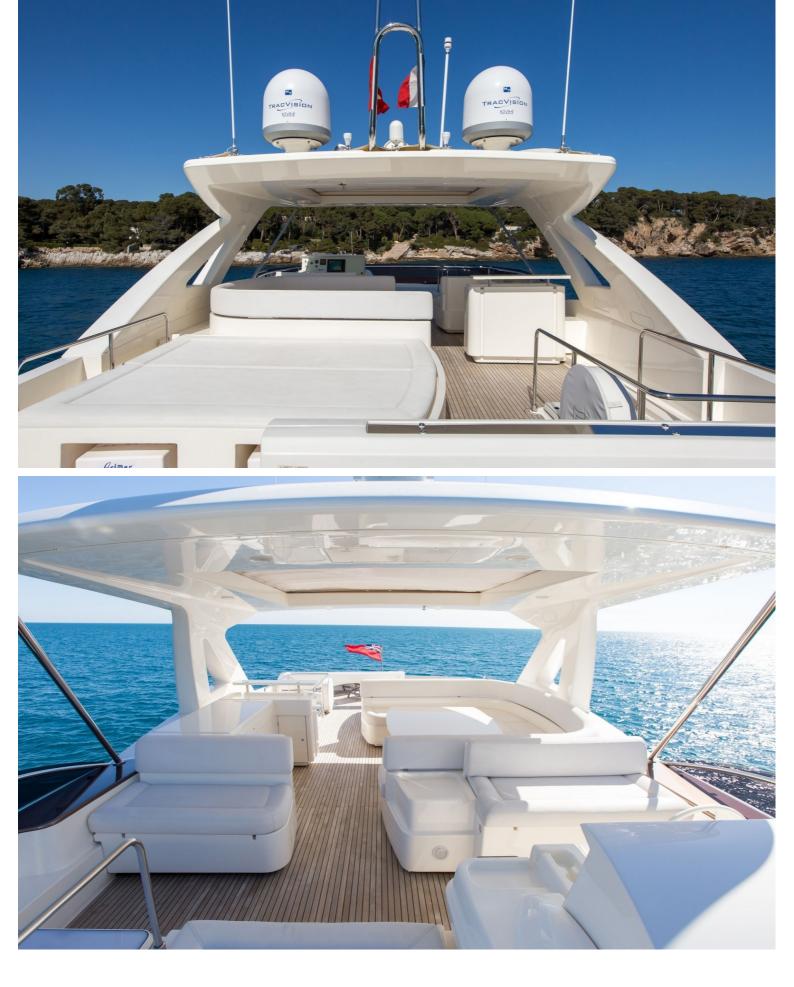

## M/Y IGELE

IGELE is a 23,9 meters Ferretti yacht launched in 2013. She offers accommodation in 4 cabins, for 8 guests. The yachts interior is contemporary and spacious, with neutral soft furnishings and light woods throughout. The main salon is laid in an open plan, with the generous lounge aft, featuring opposing sofas and coffee table. Forward on port is her formal dining area. With panoramic side windows, sliding glass doors aft and forward-facing helm station, the salon and dining area receives ample natural light