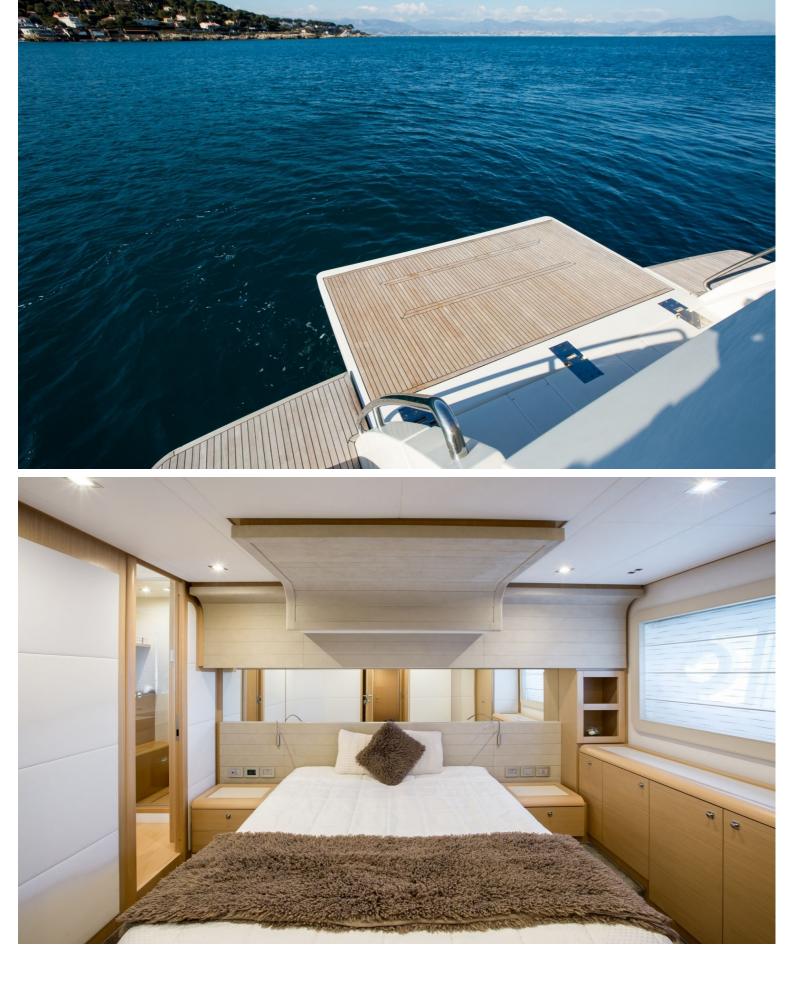

## M/Y IGELE

IGELE is a 23,9 meters Ferretti yacht launched in 2013. She offers accommodation in 4 cabins, for 8 guests. The yachts interior is contemporary and spacious, with neutral soft furnishings and light woods throughout. The main salon is laid in an open plan, with the generous lounge aft, featuring opposing sofas and coffee table. Forward on port is her formal dining area. With panoramic side windows, sliding glass doors aft and forward-facing helm station, the salon and dining area receives ample natural light