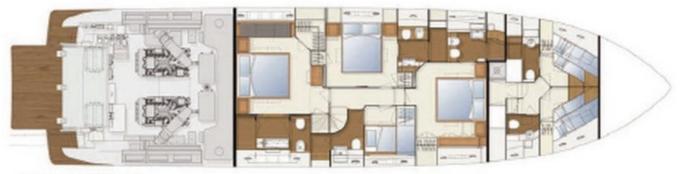

## M/Y IGELE

IGELE is a 23,9 meters Ferretti yacht launched in 2013. She offers accommodation in 4 cabins, for 8 guests. The yachts interior is contemporary and spacious, with neutral soft furnishings and light woods throughout. The main salon is laid in an open plan, with the generous lounge aft, featuring opposing sofas and coffee table. Forward on port is her formal dining area. With panoramic side windows, sliding glass doors aft and forward-facing helm station, the salon and dining area receives ample natural light

| $\overline{\mathbf{b}}$ | $\left \leftrightarrow\right $ | $\overline{\mathbf{r}}$ | (· Z)                    |
|-------------------------|--------------------------------|-------------------------|--------------------------|
| length<br>23.9m         | веам<br>6.28m                  | draft<br>1.88m          | max speed<br><b>30kn</b> |
|                         | Å                              | ŵ                       |                          |
| guests/cabins<br>8/4    | NUMBER OF CREW                 | shipyard<br>Ferretti    | YEAR BUILT               |