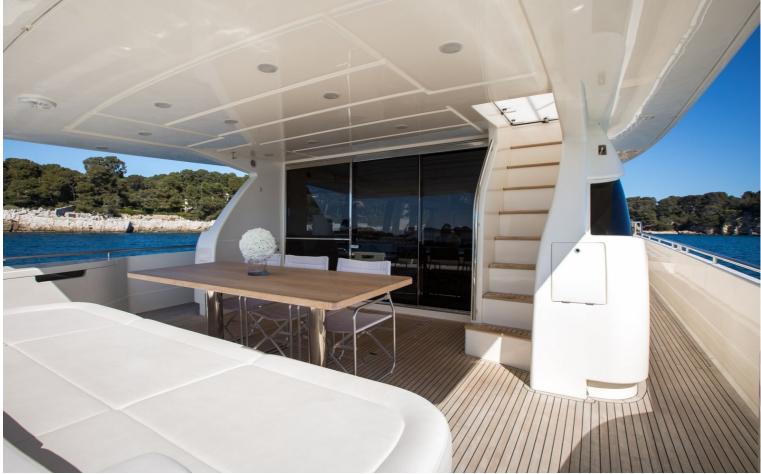

## M/Y IGELE

IGELE is a 23,9 meters Ferretti yacht launched in 2013. She offers accommodation in 4 cabins, for 8 guests. The yachts interior is contemporary and spacious, with neutral soft furnishings and light woods throughout. The main salon is laid in an open plan, with the generous lounge aft, featuring opposing sofas and coffee table. Forward on port is her formal dining area. With panoramic side windows, sliding glass doors aft and forward-facing helm station, the salon and dining area receives ample natural light