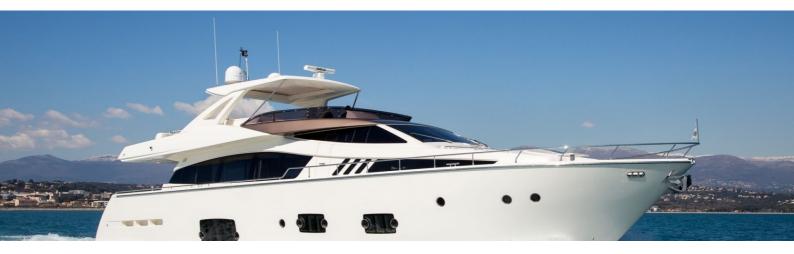

## M/Y IGELE

IGELE is a 23,9 meters Ferretti yacht launched in 2013. She offers accommodation in 4 cabins, for 8 guests. The yachts interior is contemporary and spacious, with neutral soft furnishings and light woods throughout. The main salon is laid in an open plan, with the generous lounge aft, featuring opposing sofas and coffee table. Forward on port is her formal dining area. With panoramic side windows, sliding glass doors aft and forward-facing helm station, the salon and dining area receives ample natural light

| $\overline{\mathbf{b}}$ | $\left \leftrightarrow\right $ | $\overline{\mathbf{r}}$ | (· Z)                    |
|-------------------------|--------------------------------|-------------------------|--------------------------|
| length<br>23.9m         | веам<br>6.28m                  | draft<br>1.88m          | max speed<br><b>30kn</b> |
|                         | Å                              | ŵ                       |                          |
| guests/cabins<br>8/4    | NUMBER OF CREW                 | shipyard<br>Ferretti    | YEAR BUILT               |