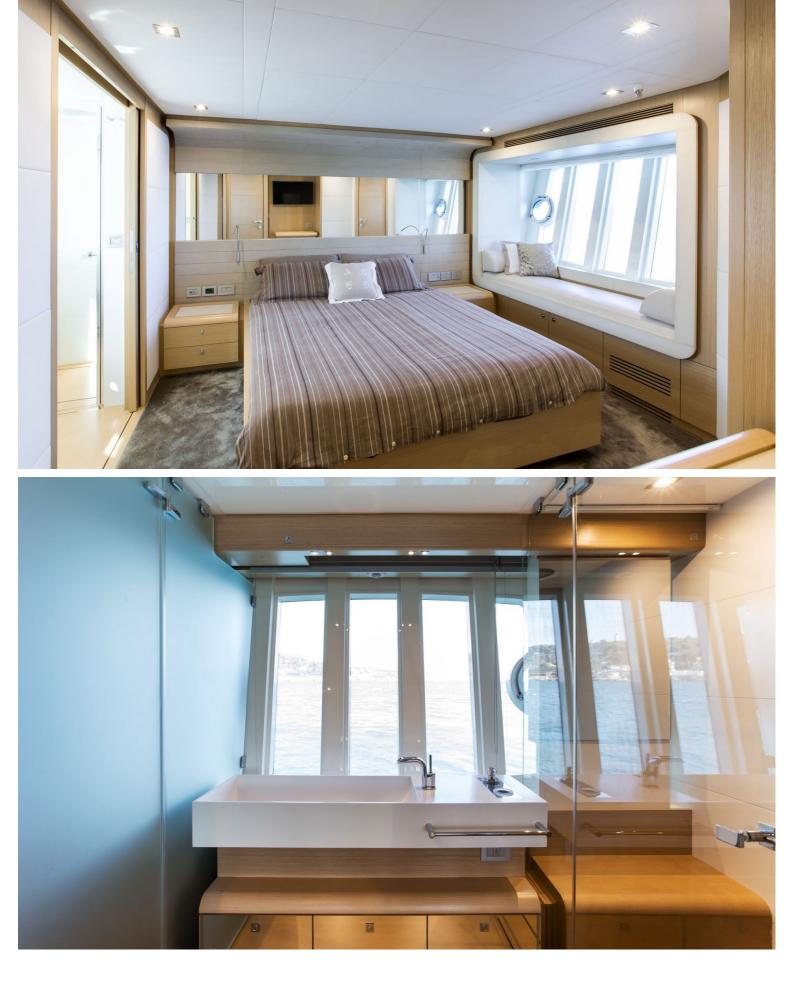

## M/Y IGELE

IGELE is a 23,9 meters Ferretti yacht launched in 2013. She offers accommodation in 4 cabins, for 8 guests. The yachts interior is contemporary and spacious, with neutral soft furnishings and light woods throughout. The main salon is laid in an open plan, with the generous lounge aft, featuring opposing sofas and coffee table. Forward on port is her formal dining area. With panoramic side windows, sliding glass doors aft and forward-facing helm station, the salon and dining area receives ample natural light