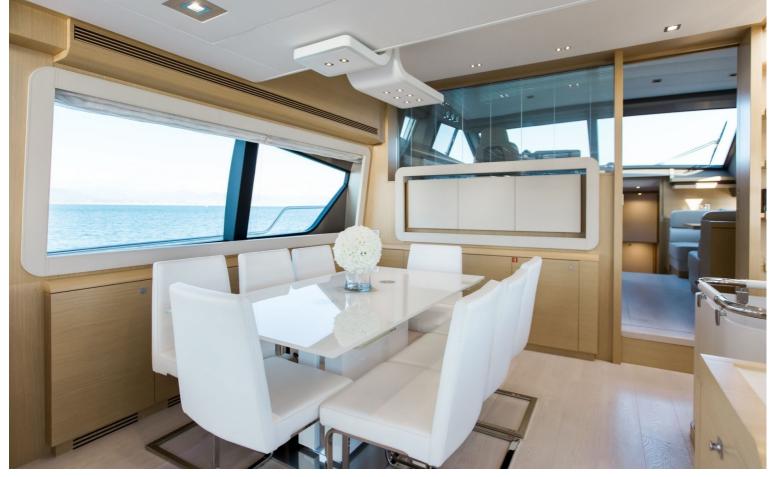

## M/Y IGELE

IGELE is a 23,9 meters Ferretti yacht launched in 2013. She offers accommodation in 4 cabins, for 8 guests. The yachts interior is contemporary and spacious, with neutral soft furnishings and light woods throughout. The main salon is laid in an open plan, with the generous lounge aft, featuring opposing sofas and coffee table. Forward on port is her formal dining area. With panoramic side windows, sliding glass doors aft and forward-facing helm station, the salon and dining area receives ample natural light