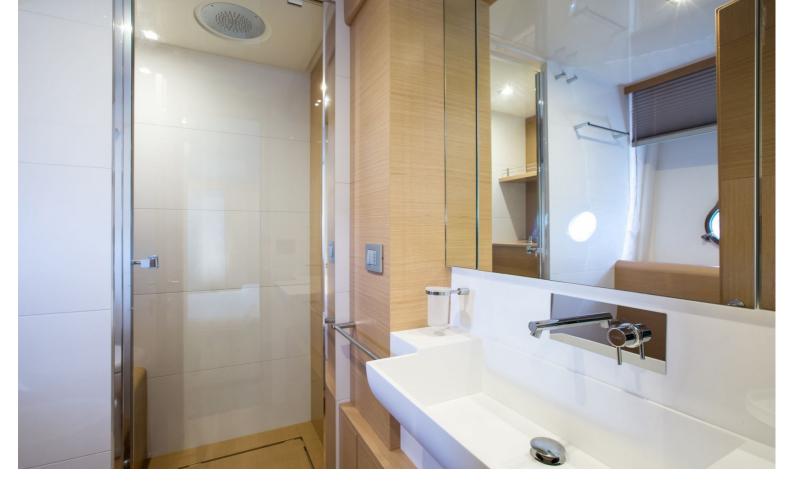

## M/Y IGELE

IGELE is a 23,9 meters Ferretti yacht launched in 2013. She offers accommodation in 4 cabins, for 8 guests. The yachts interior is contemporary and spacious, with neutral soft furnishings and light woods throughout. The main salon is laid in an open plan, with the generous lounge aft, featuring opposing sofas and coffee table. Forward on port is her formal dining area. With panoramic side windows, sliding glass doors aft and forward-facing helm station, the salon and dining area receives ample natural light