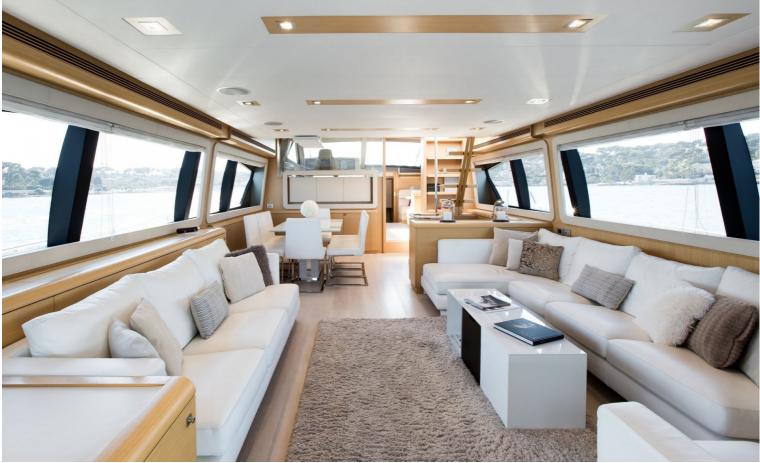

## M/Y IGELE

IGELE is a 23,9 meters Ferretti yacht launched in 2013. She offers accommodation in 4 cabins, for 8 guests. The yachts interior is contemporary and spacious, with neutral soft furnishings and light woods throughout. The main salon is laid in an open plan, with the generous lounge aft, featuring opposing sofas and coffee table. Forward on port is her formal dining area. With panoramic side windows, sliding glass doors aft and forward-facing helm station, the salon and dining area receives ample natural light