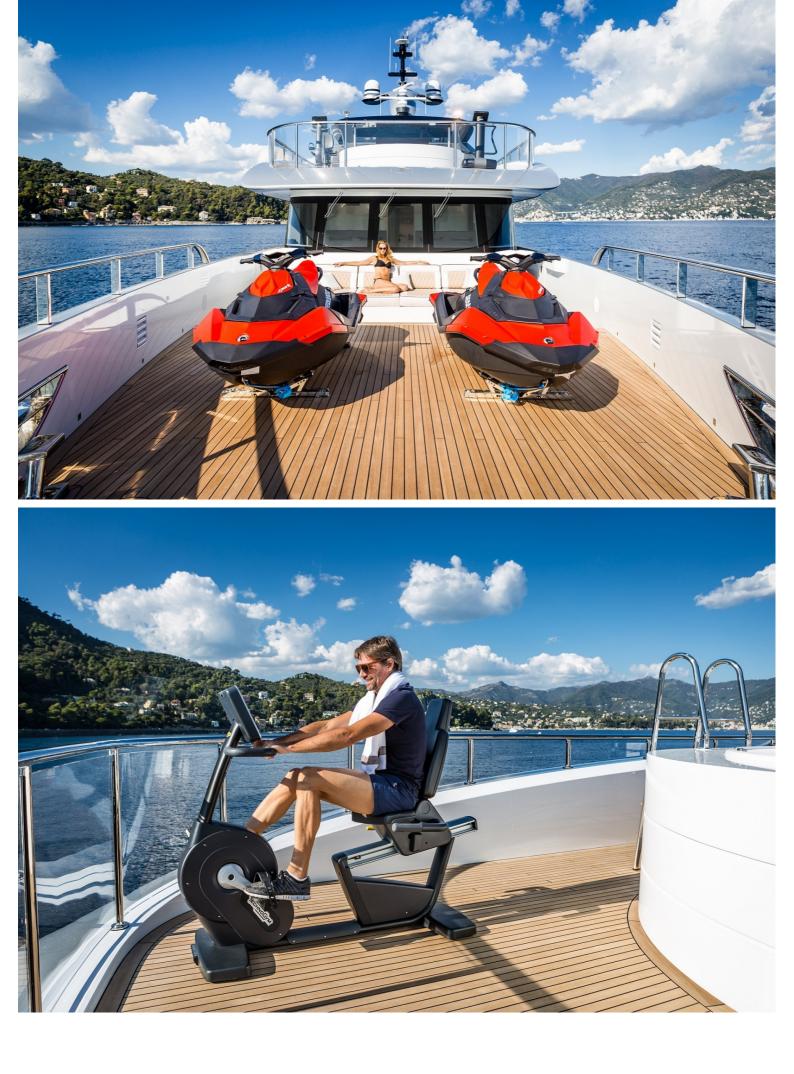

## M/Y JETSETTER

JETSETTER is a 38.6 meters luxury yacht, built by Dynamiq and delivered in 2017. Her top speed is 21 knots and her maximum cruising range of 3000 nautical miles. She can accommodate up to 8 people with 6 crew members waiting on their every need. She was designed by Dobroserdov Design with Van Oossanen Naval Architects developing the naval architecture, and the interior design was created by Bannenberg & Rowell.