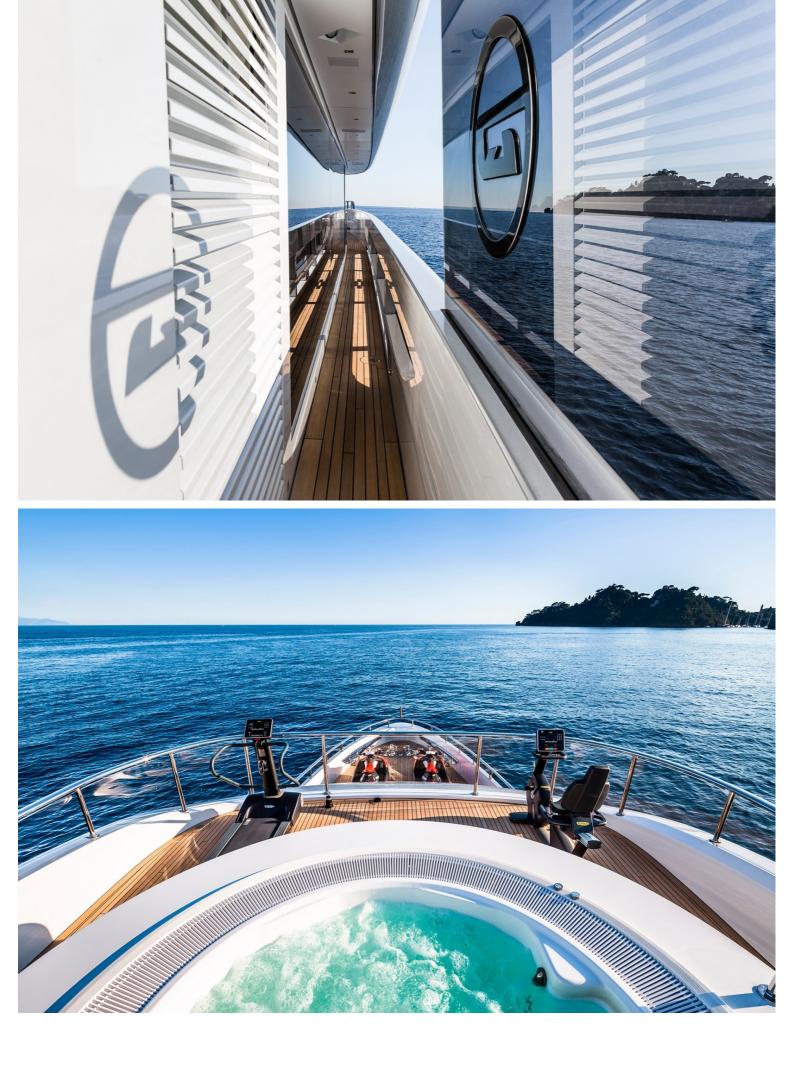

## M/Y JETSETTER

JETSETTER is a 38.6 meters luxury yacht, built by Dynamiq and delivered in 2017. Her top speed is 21 knots and her maximum cruising range of 3000 nautical miles. She can accommodate up to 8 people with 6 crew members waiting on their every need. She was designed by Dobroserdov Design with Van Oossanen Naval Architects developing the naval architecture, and the interior design was created by Bannenberg & Rowell.

| $\overline{\bigcirc}$  | $\left \longleftrightarrow\right $ | $\overline{\downarrow}$ | (~~)       |
|------------------------|------------------------------------|-------------------------|------------|
| length<br><b>38.6m</b> | веам<br><b>7.7m</b>                | draft<br>1.75m          | MAX SPEED  |
| <u>ھ</u>               | Å                                  | ŵ                       |            |
| guests/cabins<br>8/4   | NUMBER OF CREW                     | SHIPYARD                | YEAR BUILT |