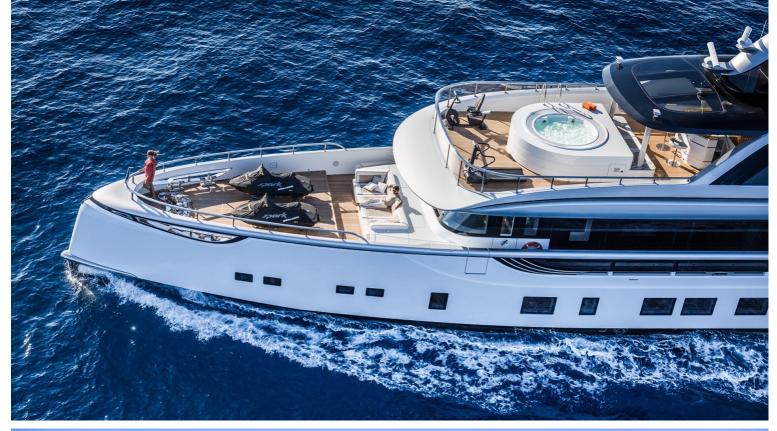

## M/Y JETSETTER

JETSETTER is a 38.6 meters luxury yacht, built by Dynamiq and delivered in 2017. Her top speed is 21 knots and her maximum cruising range of 3000 nautical miles. She can accommodate up to 8 people with 6 crew members waiting on their every need. She was designed by Dobroserdov Design with Van Oossanen Naval Architects developing the naval architecture, and the interior design was created by Bannenberg & Rowell.

| $\overline{\bigcirc}$  | $\left \longleftrightarrow\right $ | $\overline{\downarrow}$ | (~~)       |
|------------------------|------------------------------------|-------------------------|------------|
| length<br><b>38.6m</b> | веам<br><b>7.7m</b>                | draft<br>1.75m          | MAX SPEED  |
| <u>ھ</u>               | Å                                  | ŵ                       |            |
| guests/cabins<br>8/4   | NUMBER OF CREW                     | SHIPYARD                | YEAR BUILT |