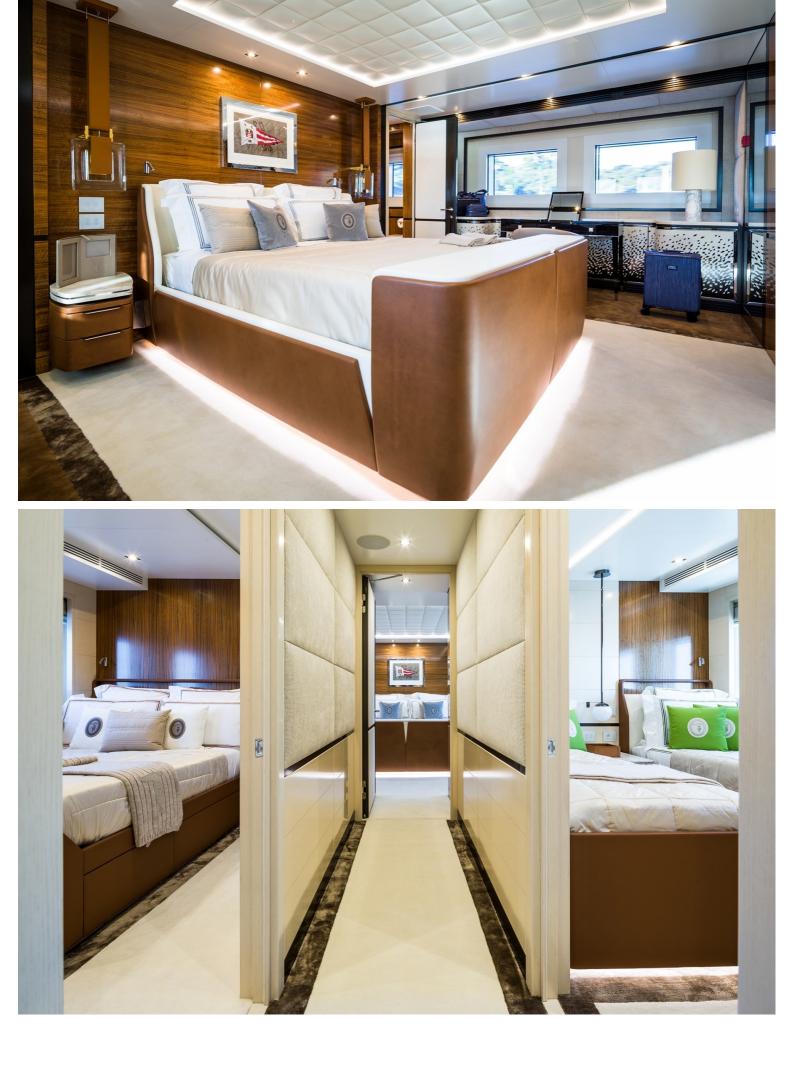

## M/Y JETSETTER

JETSETTER is a 38.6 meters luxury yacht, built by Dynamiq and delivered in 2017. Her top speed is 21 knots and her maximum cruising range of 3000 nautical miles. She can accommodate up to 8 people with 6 crew members waiting on their every need. She was designed by Dobroserdov Design with Van Oossanen Naval Architects developing the naval architecture, and the interior design was created by Bannenberg & Rowell.