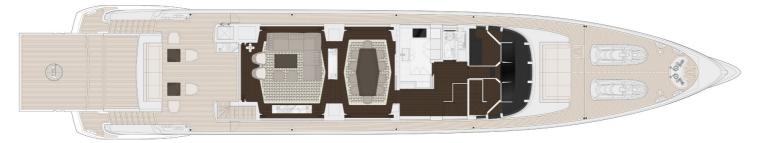

## M/Y JETSETTER

JETSETTER is a 38.6 meters luxury yacht, built by Dynamiq and delivered in 2017. Her top speed is 21 knots and her maximum cruising range of 3000 nautical miles. She can accommodate up to 8 people with 6 crew members waiting on their every need. She was designed by Dobroserdov Design with Van Oossanen Naval Architects developing the naval architecture, and the interior design was created by Bannenberg & Rowell.

| $\overline{\bigcirc}$  | $\left \longleftrightarrow\right $ | $\overline{\downarrow}$ | (~~)       |
|------------------------|------------------------------------|-------------------------|------------|
| length<br><b>38.6m</b> | веам<br><b>7.7m</b>                | draft<br>1.75m          | MAX SPEED  |
| <u>ھ</u>               | Å                                  | ŵ                       |            |
| guests/cabins<br>8/4   | NUMBER OF CREW                     | SHIPYARD                | YEAR BUILT |