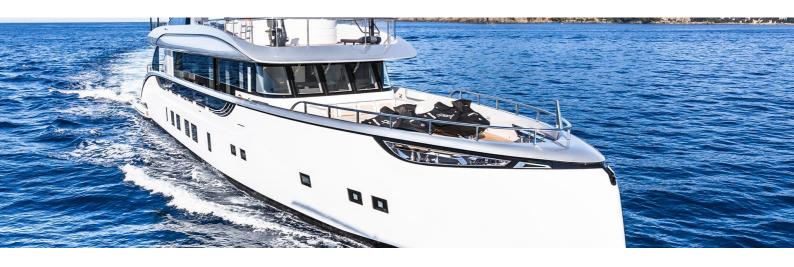

## M/Y JETSETTER

JETSETTER is a 38.6 meters luxury yacht, built by Dynamiq and delivered in 2017. Her top speed is 21 knots and her maximum cruising range of 3000 nautical miles. She can accommodate up to 8 people with 6 crew members waiting on their every need. She was designed by Dobroserdov Design with Van Oossanen Naval Architects developing the naval architecture, and the interior design was created by Bannenberg & Rowell.

| $\overline{\bigcirc}$  | $\left \longleftrightarrow\right $ | $\overline{\downarrow}$ | (~~)       |
|------------------------|------------------------------------|-------------------------|------------|
| length<br><b>38.6m</b> | веам<br><b>7.7m</b>                | draft<br>1.75m          | MAX SPEED  |
| <u>ھ</u>               | Å                                  | ŵ                       |            |
| guests/cabins<br>8/4   | NUMBER OF CREW                     | SHIPYARD                | YEAR BUILT |