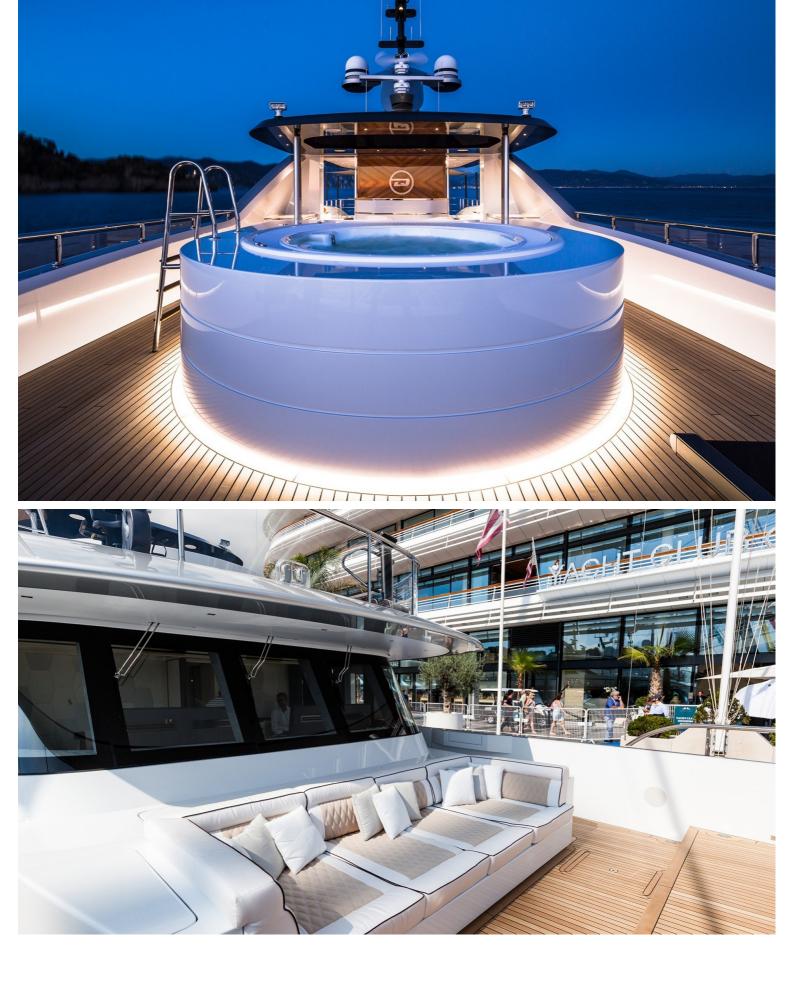

## M/Y JETSETTER

JETSETTER is a 38.6 meters luxury yacht, built by Dynamiq and delivered in 2017. Her top speed is 21 knots and her maximum cruising range of 3000 nautical miles. She can accommodate up to 8 people with 6 crew members waiting on their every need. She was designed by Dobroserdov Design with Van Oossanen Naval Architects developing the naval architecture, and the interior design was created by Bannenberg & Rowell.

| $\overline{\bigcirc}$  | $\left \longleftrightarrow\right $ | $\overline{\downarrow}$ | (~~)       |
|------------------------|------------------------------------|-------------------------|------------|
| length<br><b>38.6m</b> | веам<br><b>7.7m</b>                | draft<br>1.75m          | MAX SPEED  |
| <u>ھ</u>               | Å                                  | ŵ                       |            |
| guests/cabins<br>8/4   | NUMBER OF CREW                     | SHIPYARD                | YEAR BUILT |