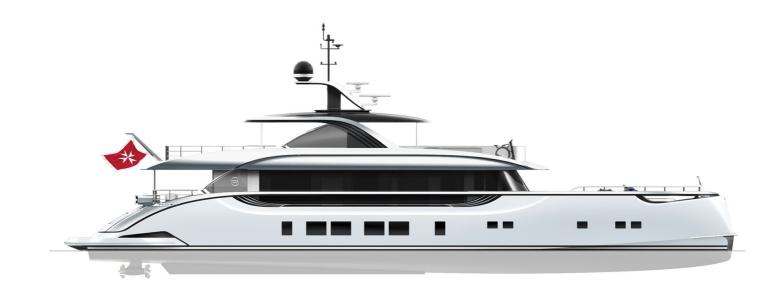

## M/Y JETSETTER

JETSETTER is a 38.6 meters luxury yacht, built by Dynamiq and delivered in 2017. Her top speed is 21 knots and her maximum cruising range of 3000 nautical miles. She can accommodate up to 8 people with 6 crew members waiting on their every need. She was designed by Dobroserdov Design with Van Oossanen Naval Architects developing the naval architecture, and the interior design was created by Bannenberg & Rowell.

| $\overline{\bigcirc}$  | $\left \longleftrightarrow\right $ | $\overline{\downarrow}$ | (~~)       |
|------------------------|------------------------------------|-------------------------|------------|
| length<br><b>38.6m</b> | веам<br><b>7.7m</b>                | draft<br>1.75m          | MAX SPEED  |
| <u>ھ</u>               | Å                                  | ŵ                       |            |
| guests/cabins<br>8/4   | NUMBER OF CREW                     | SHIPYARD                | YEAR BUILT |