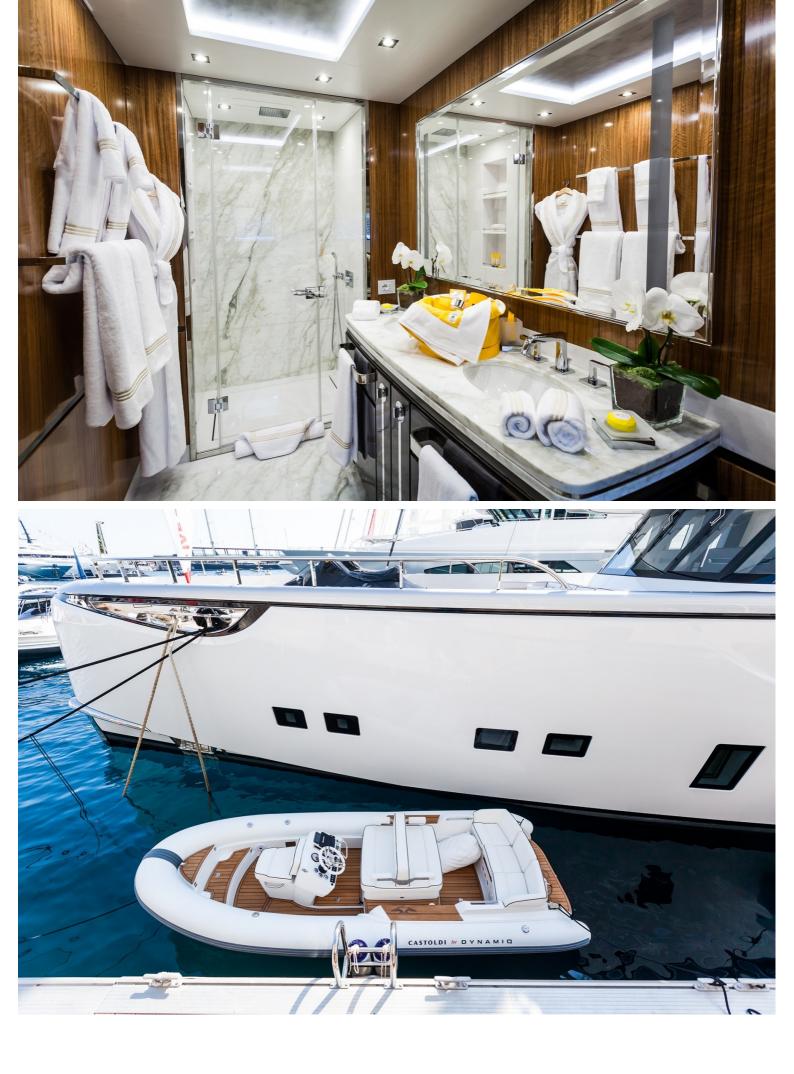

## M/Y JETSETTER

JETSETTER is a 38.6 meters luxury yacht, built by Dynamiq and delivered in 2017. Her top speed is 21 knots and her maximum cruising range of 3000 nautical miles. She can accommodate up to 8 people with 6 crew members waiting on their every need. She was designed by Dobroserdov Design with Van Oossanen Naval Architects developing the naval architecture, and the interior design was created by Bannenberg & Rowell.