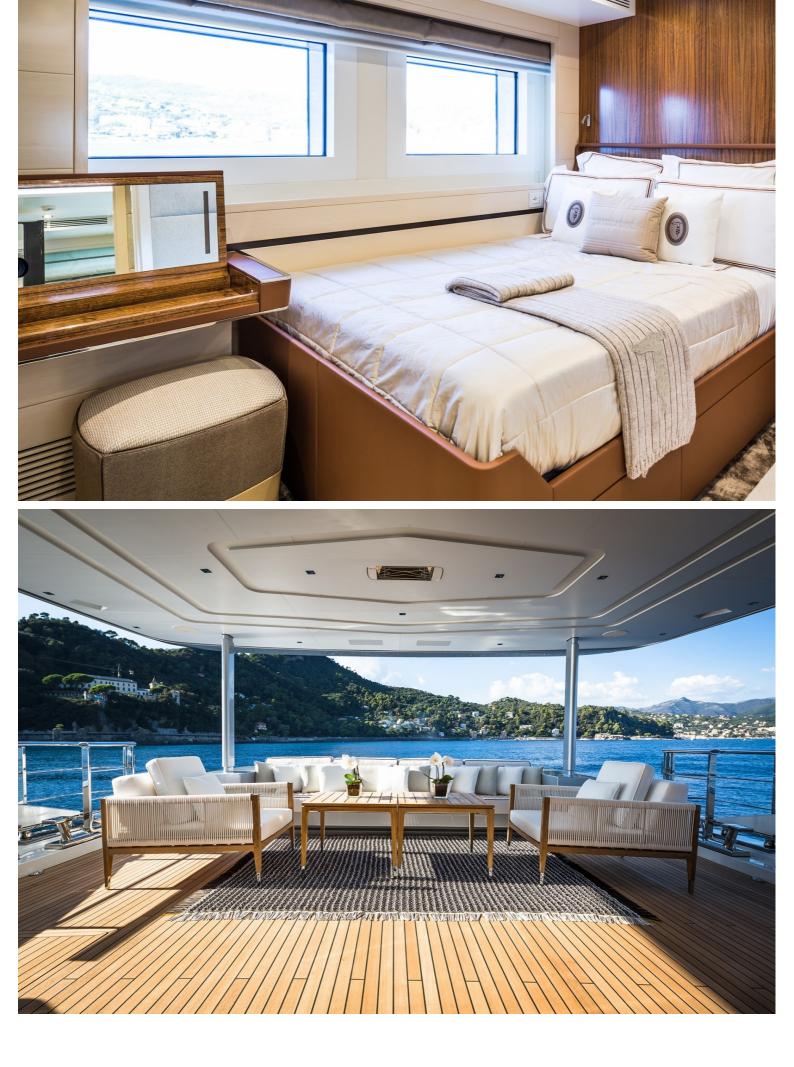

## M/Y JETSETTER

JETSETTER is a 38.6 meters luxury yacht, built by Dynamiq and delivered in 2017. Her top speed is 21 knots and her maximum cruising range of 3000 nautical miles. She can accommodate up to 8 people with 6 crew members waiting on their every need. She was designed by Dobroserdov Design with Van Oossanen Naval Architects developing the naval architecture, and the interior design was created by Bannenberg & Rowell.