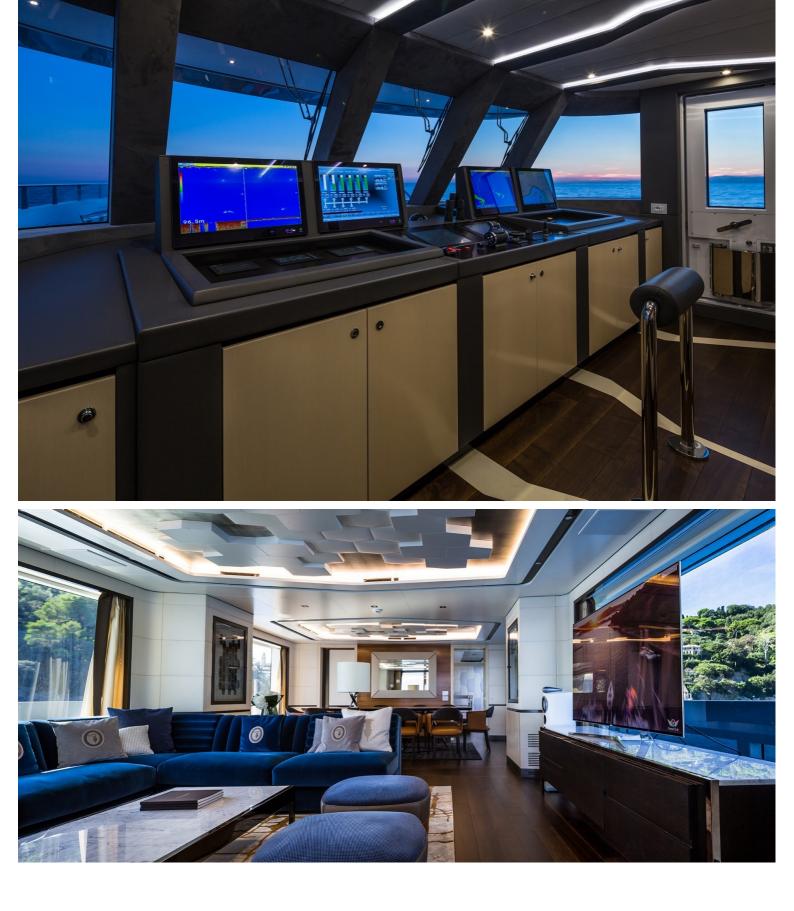

## M/Y JETSETTER

JETSETTER is a 38.6 meters luxury yacht, built by Dynamiq and delivered in 2017. Her top speed is 21 knots and her maximum cruising range of 3000 nautical miles. She can accommodate up to 8 people with 6 crew members waiting on their every need. She was designed by Dobroserdov Design with Van Oossanen Naval Architects developing the naval architecture, and the interior design was created by Bannenberg & Rowell.