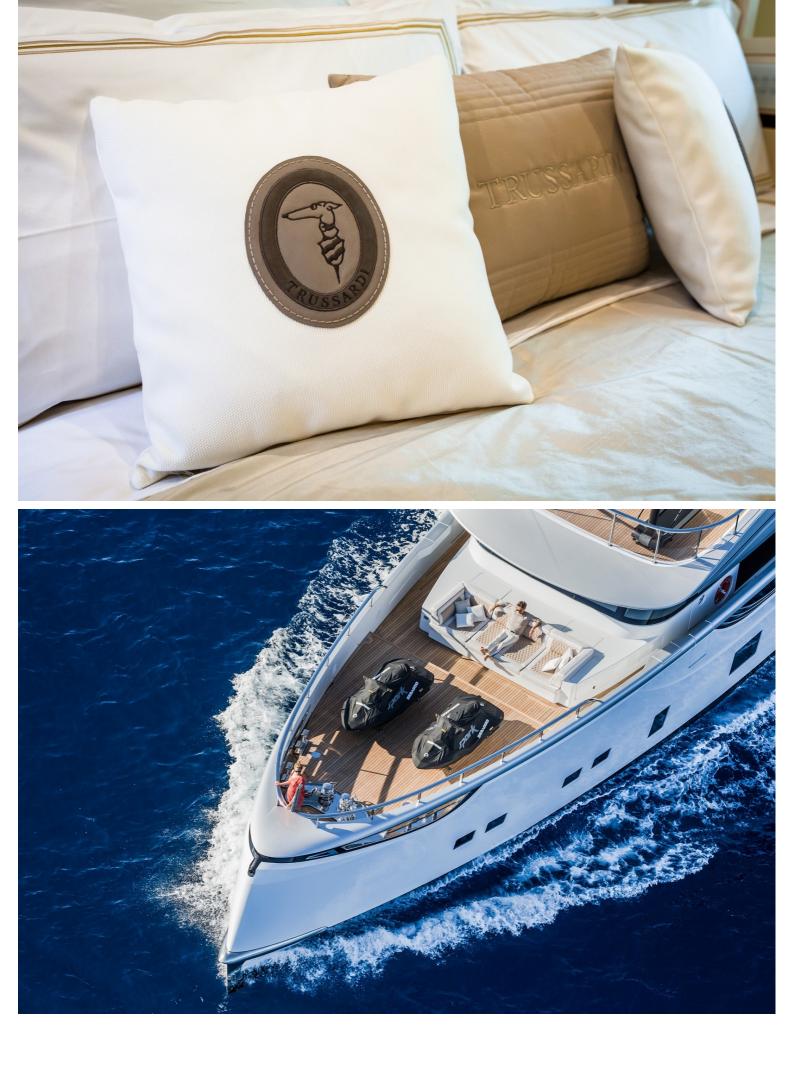

## M/Y JETSETTER

JETSETTER is a 38.6 meters luxury yacht, built by Dynamiq and delivered in 2017. Her top speed is 21 knots and her maximum cruising range of 3000 nautical miles. She can accommodate up to 8 people with 6 crew members waiting on their every need. She was designed by Dobroserdov Design with Van Oossanen Naval Architects developing the naval architecture, and the interior design was created by Bannenberg & Rowell.

| $\overline{\bigcirc}$  | $\left \longleftrightarrow\right $ | $\overline{\downarrow}$ | (~~)       |
|------------------------|------------------------------------|-------------------------|------------|
| length<br><b>38.6m</b> | веам<br><b>7.7m</b>                | draft<br>1.75m          | MAX SPEED  |
| <u>ھ</u>               | Å                                  | ŵ                       |            |
| guests/cabins<br>8/4   | NUMBER OF CREW                     | SHIPYARD                | YEAR BUILT |