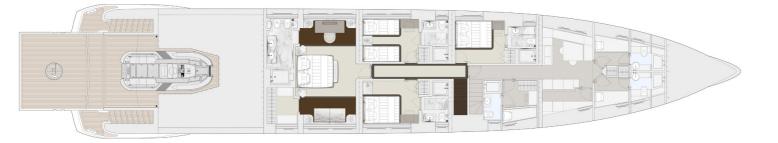

## M/Y JETSETTER

JETSETTER is a 38.6 meters luxury yacht, built by Dynamiq and delivered in 2017. Her top speed is 21 knots and her maximum cruising range of 3000 nautical miles. She can accommodate up to 8 people with 6 crew members waiting on their every need. She was designed by Dobroserdov Design with Van Oossanen Naval Architects developing the naval architecture, and the interior design was created by Bannenberg & Rowell.

| $\overline{\bigcirc}$  | $\left \longleftrightarrow\right $ | $\overline{\downarrow}$ | (~~)       |
|------------------------|------------------------------------|-------------------------|------------|
| length<br><b>38.6m</b> | веам<br><b>7.7m</b>                | draft<br>1.75m          | MAX SPEED  |
| <u>ھ</u>               | Å                                  | ŵ                       |            |
| guests/cabins<br>8/4   | NUMBER OF CREW                     | SHIPYARD                | YEAR BUILT |