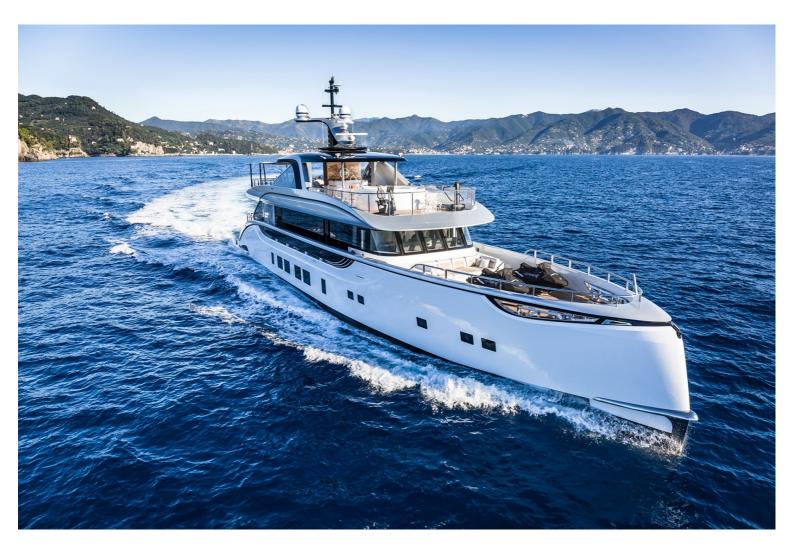

## M/Y JETSETTER

JETSETTER is a 38.6 meters luxury yacht, built by Dynamiq and delivered in 2017. Her top speed is 21 knots and her maximum cruising range of 3000 nautical miles. She can accommodate up to 8 people with 6 crew members waiting on their every need. She was designed by Dobroserdov Design with Van Oossanen Naval Architects developing the naval architecture, and the interior design was created by Bannenberg & Rowell.