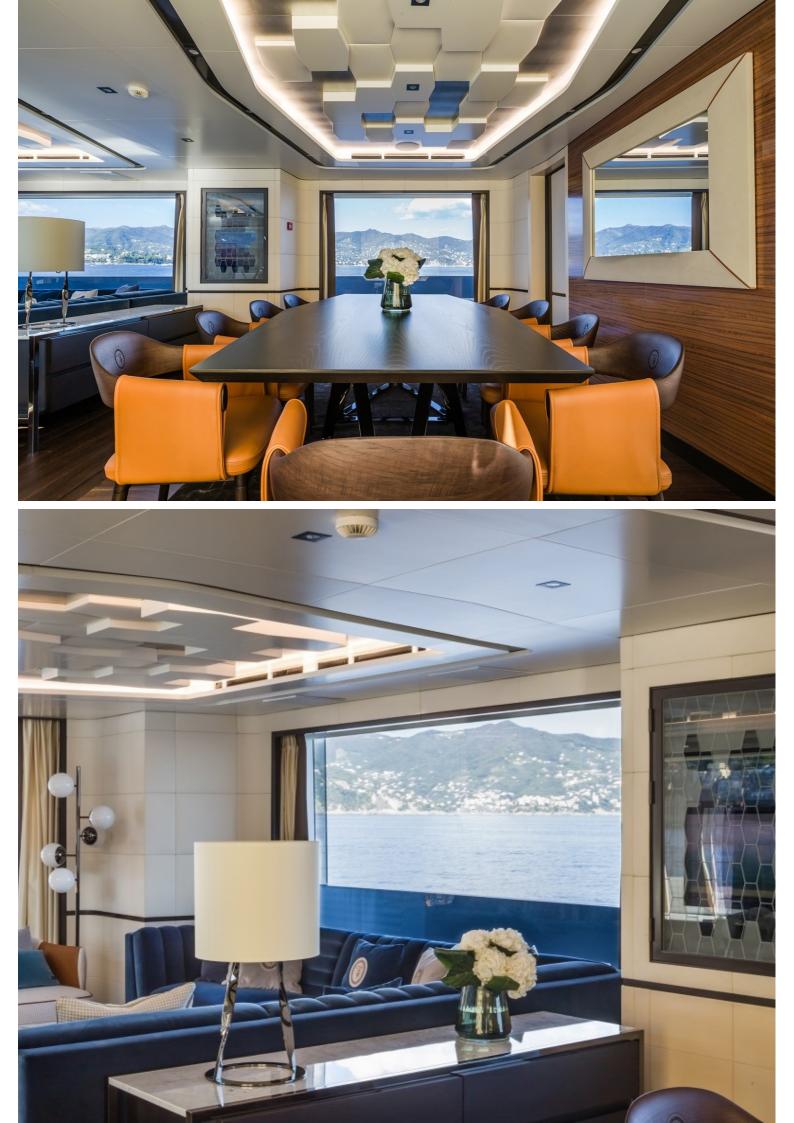

## M/Y JETSETTER

JETSETTER is a 38.6 meters luxury yacht, built by Dynamiq and delivered in 2017. Her top speed is 21 knots and her maximum cruising range of 3000 nautical miles. She can accommodate up to 8 people with 6 crew members waiting on their every need. She was designed by Dobroserdov Design with Van Oossanen Naval Architects developing the naval architecture, and the interior design was created by Bannenberg & Rowell.