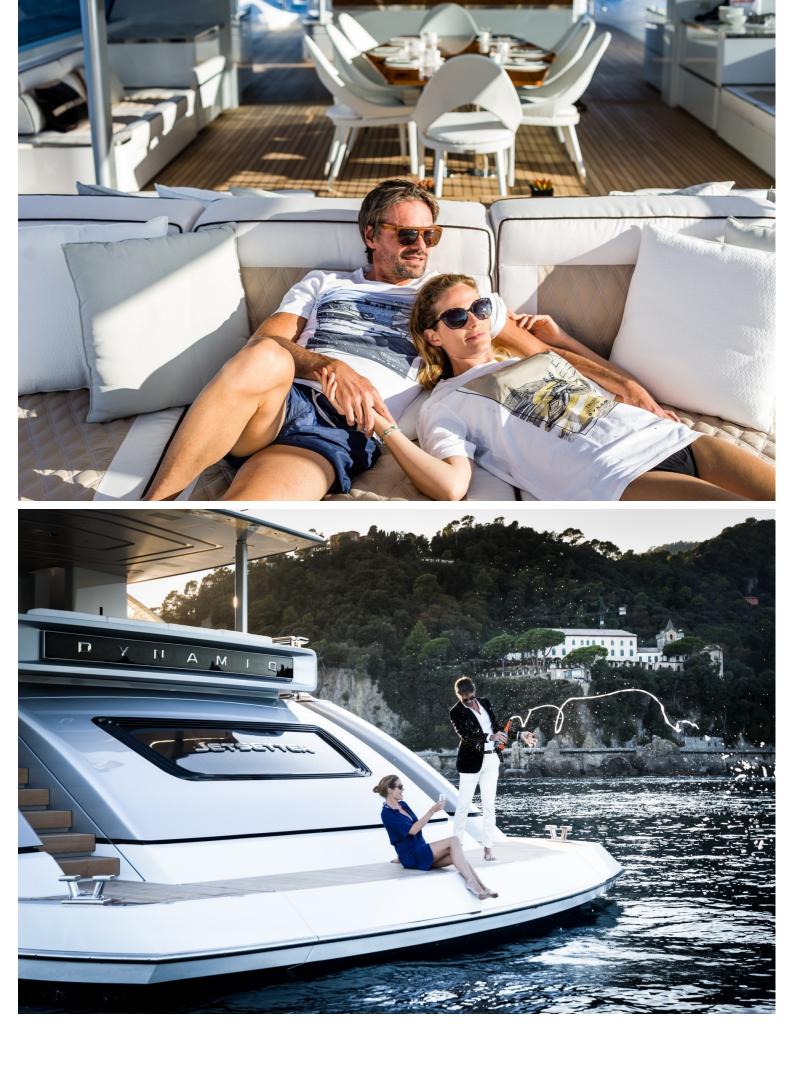

## M/Y JETSETTER

JETSETTER is a 38.6 meters luxury yacht, built by Dynamiq and delivered in 2017. Her top speed is 21 knots and her maximum cruising range of 3000 nautical miles. She can accommodate up to 8 people with 6 crew members waiting on their every need. She was designed by Dobroserdov Design with Van Oossanen Naval Architects developing the naval architecture, and the interior design was created by Bannenberg & Rowell.