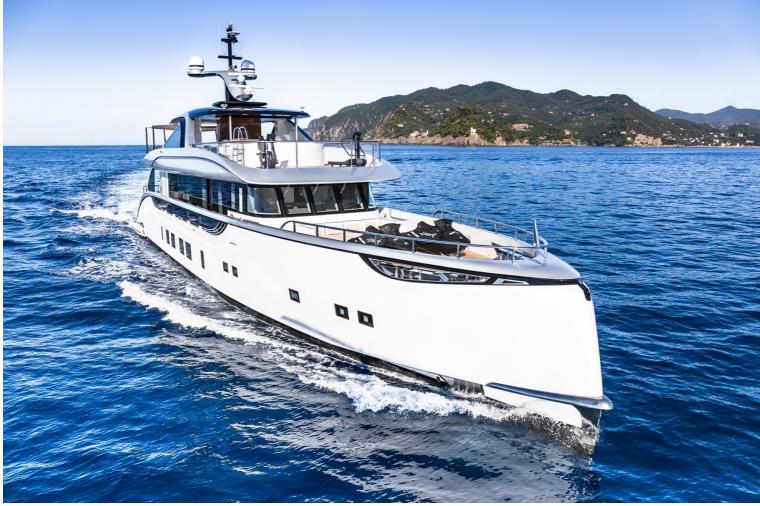

## M/Y JETSETTER

JETSETTER is a 38.6 meters luxury yacht, built by Dynamiq and delivered in 2017. Her top speed is 21 knots and her maximum cruising range of 3000 nautical miles. She can accommodate up to 8 people with 6 crew members waiting on their every need. She was designed by Dobroserdov Design with Van Oossanen Naval Architects developing the naval architecture, and the interior design was created by Bannenberg & Rowell.

| $\overline{\bigcirc}$  | $\left \longleftrightarrow\right $ | $\overline{\downarrow}$ | (~~)       |
|------------------------|------------------------------------|-------------------------|------------|
| length<br><b>38.6m</b> | веам<br><b>7.7m</b>                | draft<br>1.75m          | MAX SPEED  |
| <u>ھ</u>               | Å                                  | ŵ                       |            |
| guests/cabins<br>8/4   | NUMBER OF CREW                     | SHIPYARD                | YEAR BUILT |