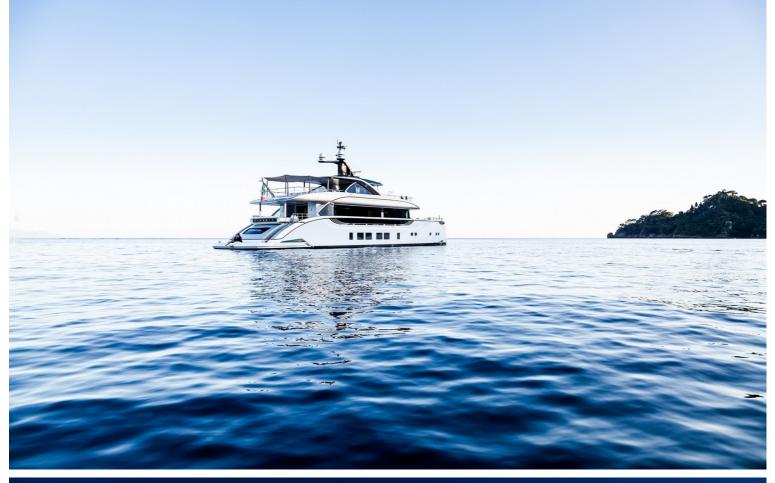

## M/Y JETSETTER

JETSETTER is a 38.6 meters luxury yacht, built by Dynamiq and delivered in 2017. Her top speed is 21 knots and her maximum cruising range of 3000 nautical miles. She can accommodate up to 8 people with 6 crew members waiting on their every need. She was designed by Dobroserdov Design with Van Oossanen Naval Architects developing the naval architecture, and the interior design was created by Bannenberg & Rowell.

| $\overline{\bigcirc}$  | $\left \longleftrightarrow\right $ | $\overline{\downarrow}$ | (~~)       |
|------------------------|------------------------------------|-------------------------|------------|
| length<br><b>38.6m</b> | веам<br><b>7.7m</b>                | draft<br>1.75m          | MAX SPEED  |
| <u>ھ</u>               | Å                                  | ŵ                       |            |
| guests/cabins<br>8/4   | NUMBER OF CREW                     | SHIPYARD                | YEAR BUILT |