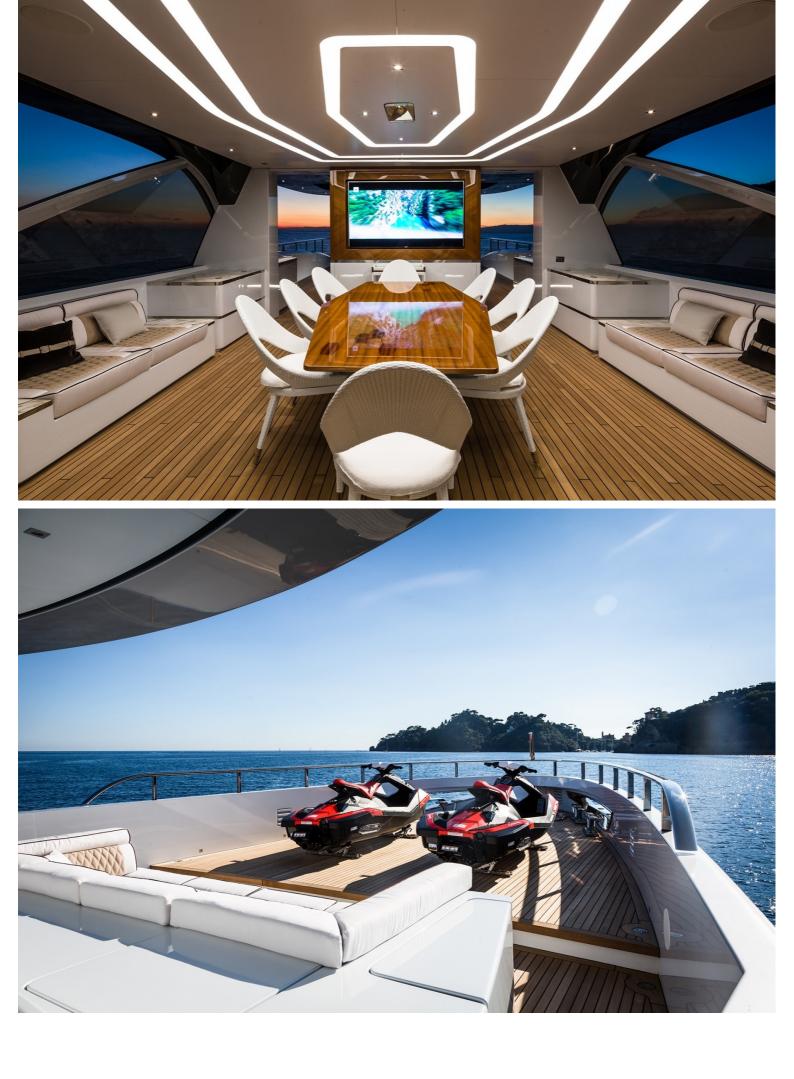

## M/Y JETSETTER

JETSETTER is a 38.6 meters luxury yacht, built by Dynamiq and delivered in 2017. Her top speed is 21 knots and her maximum cruising range of 3000 nautical miles. She can accommodate up to 8 people with 6 crew members waiting on their every need. She was designed by Dobroserdov Design with Van Oossanen Naval Architects developing the naval architecture, and the interior design was created by Bannenberg & Rowell.