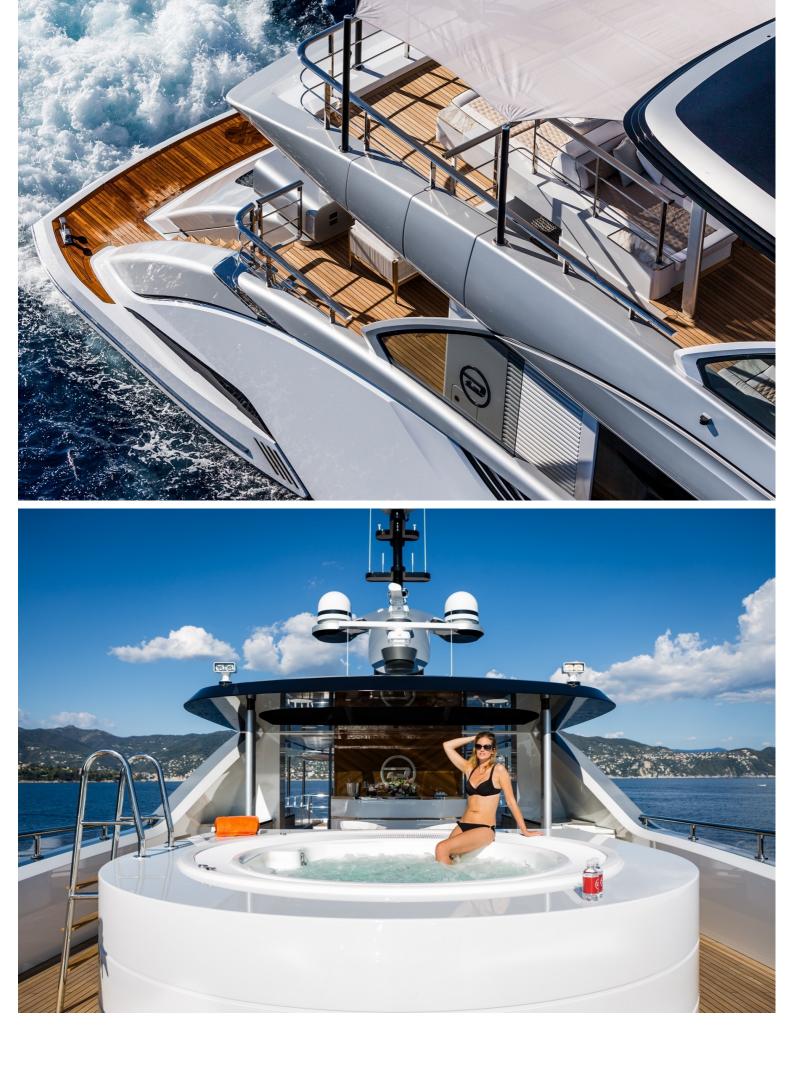

## M/Y JETSETTER

JETSETTER is a 38.6 meters luxury yacht, built by Dynamiq and delivered in 2017. Her top speed is 21 knots and her maximum cruising range of 3000 nautical miles. She can accommodate up to 8 people with 6 crew members waiting on their every need. She was designed by Dobroserdov Design with Van Oossanen Naval Architects developing the naval architecture, and the interior design was created by Bannenberg & Rowell.