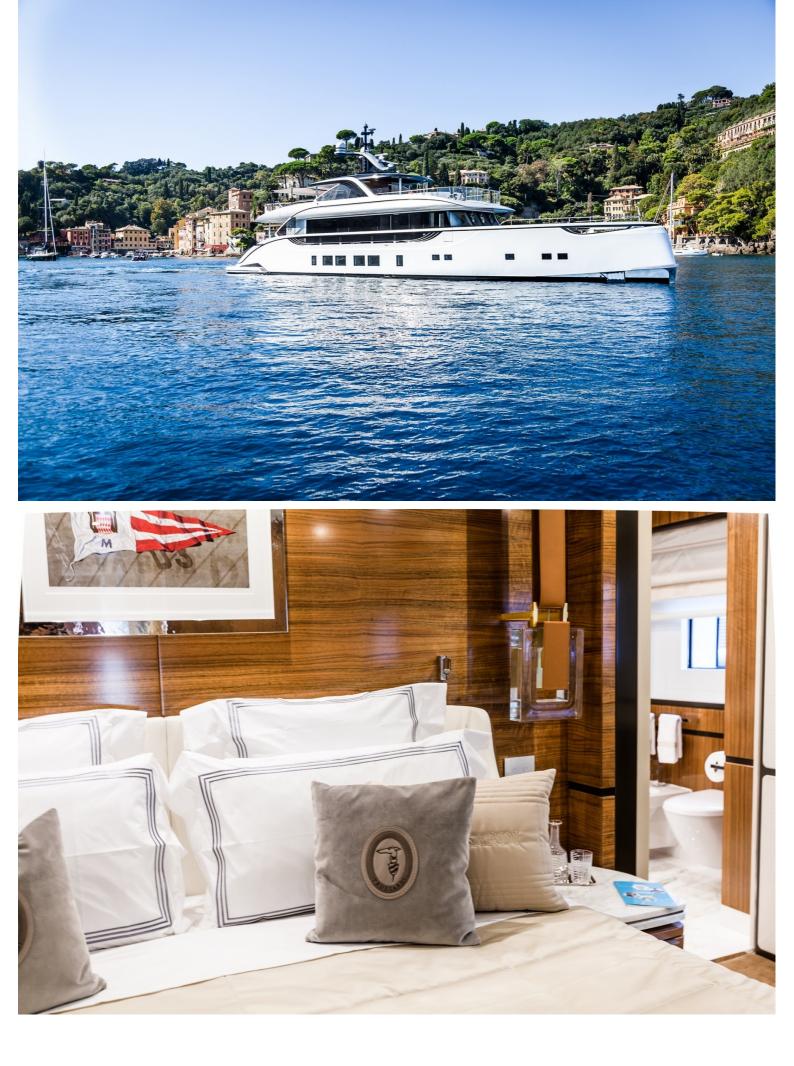

## M/Y JETSETTER

JETSETTER is a 38.6 meters luxury yacht, built by Dynamiq and delivered in 2017. Her top speed is 21 knots and her maximum cruising range of 3000 nautical miles. She can accommodate up to 8 people with 6 crew members waiting on their every need. She was designed by Dobroserdov Design with Van Oossanen Naval Architects developing the naval architecture, and the interior design was created by Bannenberg & Rowell.