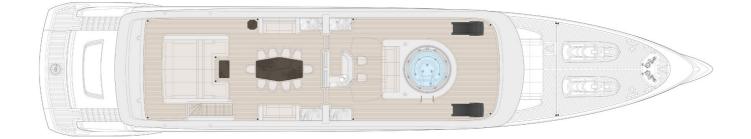

## M/Y JETSETTER

JETSETTER is a 38.6 meters luxury yacht, built by Dynamiq and delivered in 2017. Her top speed is 21 knots and her maximum cruising range of 3000 nautical miles. She can accommodate up to 8 people with 6 crew members waiting on their every need. She was designed by Dobroserdov Design with Van Oossanen Naval Architects developing the naval architecture, and the interior design was created by Bannenberg & Rowell.

| $\overline{\bigcirc}$  | $\left \longleftrightarrow\right $ | $\overline{\downarrow}$ | (~~)       |
|------------------------|------------------------------------|-------------------------|------------|
| length<br><b>38.6m</b> | веам<br><b>7.7m</b>                | draft<br>1.75m          | MAX SPEED  |
| <u>ھ</u>               | Å                                  | ŵ                       |            |
| guests/cabins<br>8/4   | NUMBER OF CREW                     | SHIPYARD                | YEAR BUILT |