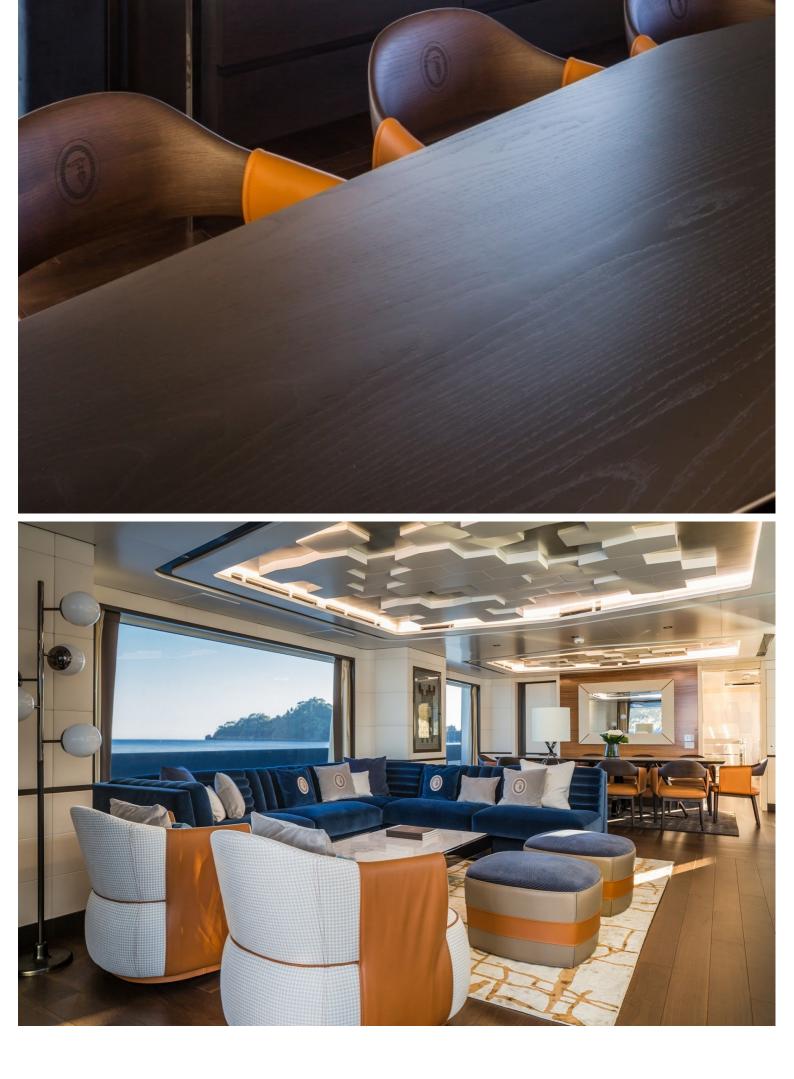

## M/Y JETSETTER

JETSETTER is a 38.6 meters luxury yacht, built by Dynamiq and delivered in 2017. Her top speed is 21 knots and her maximum cruising range of 3000 nautical miles. She can accommodate up to 8 people with 6 crew members waiting on their every need. She was designed by Dobroserdov Design with Van Oossanen Naval Architects developing the naval architecture, and the interior design was created by Bannenberg & Rowell.