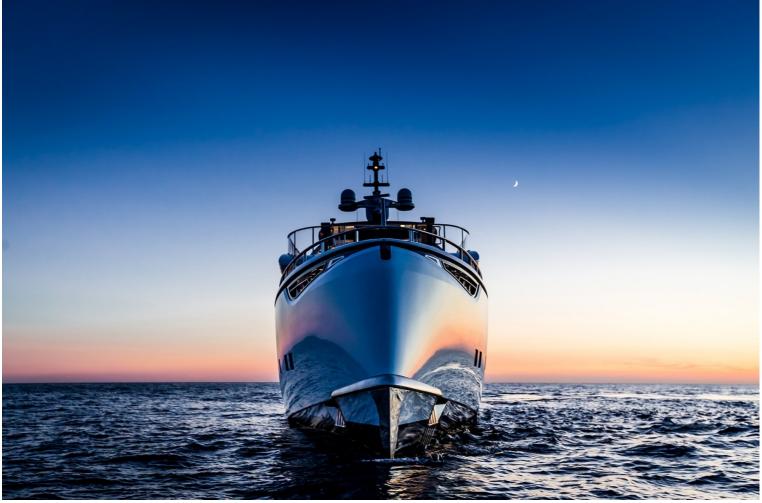

## M/Y JETSETTER

JETSETTER is a 38.6 meters luxury yacht, built by Dynamiq and delivered in 2017. Her top speed is 21 knots and her maximum cruising range of 3000 nautical miles. She can accommodate up to 8 people with 6 crew members waiting on their every need. She was designed by Dobroserdov Design with Van Oossanen Naval Architects developing the naval architecture, and the interior design was created by Bannenberg & Rowell.