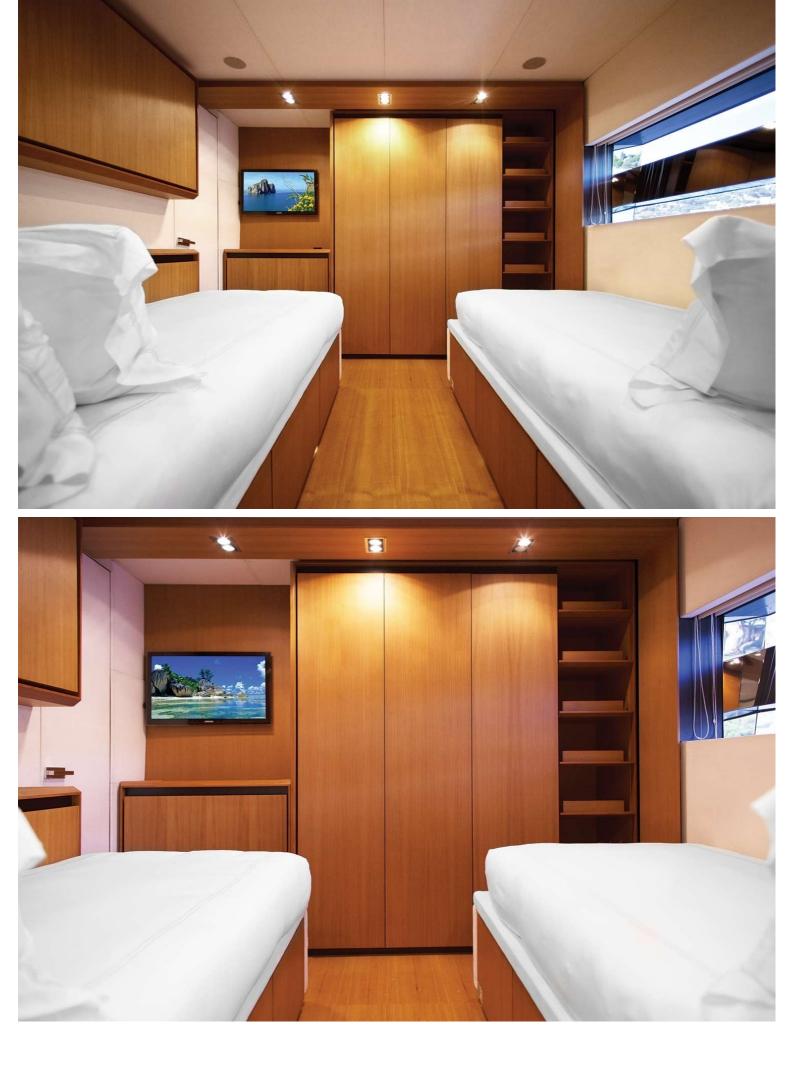

Providing simple and fresh interiors, the WallyAce superyacht Kanga can accommodate 10 guests in comfort and luxury.

| $\overline{\bigcirc}$ | $\left \leftrightarrow\right $ | $\overline{\bigcirc}$ | (* Z)      |
|-----------------------|--------------------------------|-----------------------|------------|
| LENGTH                | BEAM                           | DRAFT                 | MAX SPEED  |
| 26.23m                | 7.75m                          | 1.75m                 | 13kn       |
|                       | å                              |                       | <u> </u>   |
| GUESTS/CABINS         | NUMBER OF CREW                 | SHIPYARD              | YEAR BUILT |
| 9/4                   | 5                              | Wally                 | 2012       |
|                       |                                |                       |            |