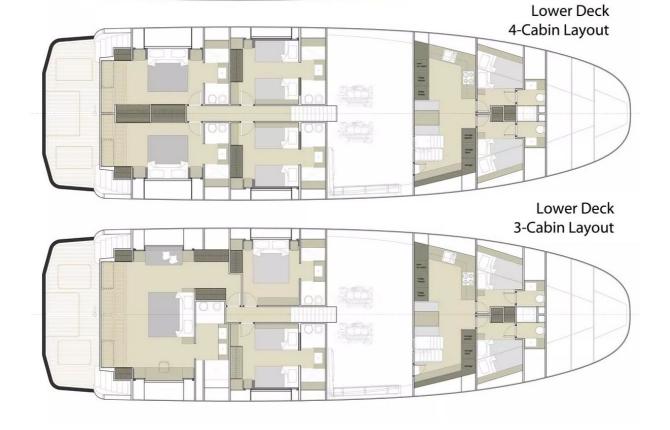

Providing simple and fresh interiors, the WallyAce superyacht Kanga can accommodate 10 guests in comfort and luxury.

| $\overline{\bigcirc}$ | $\left \leftrightarrow\right $ | $\overline{\bigcirc}$ | (* Z)      |
|-----------------------|--------------------------------|-----------------------|------------|
| LENGTH                | BEAM                           | DRAFT                 | MAX SPEED  |
| 26.23m                | 7.75m                          | 1.75m                 | 13kn       |
|                       | å                              |                       | <u> </u>   |
| GUESTS/CABINS         | NUMBER OF CREW                 | SHIPYARD              | YEAR BUILT |
| 9/4                   | 5                              | Wally                 | 2012       |
|                       |                                |                       |            |