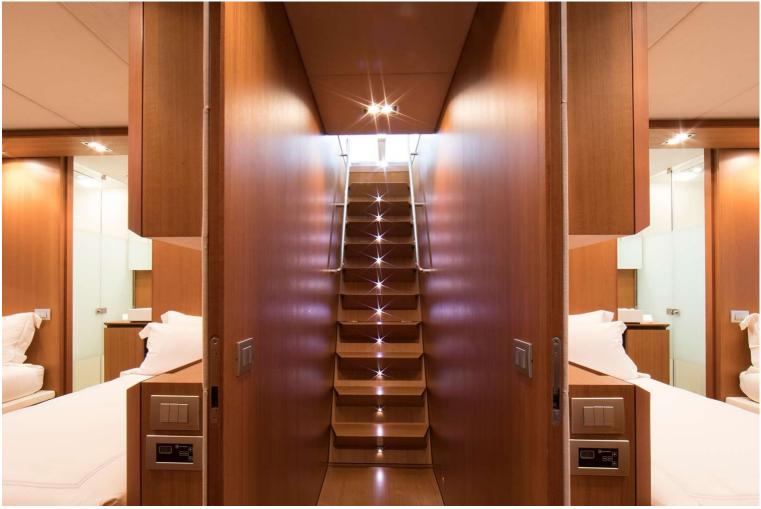

Providing simple and fresh interiors, the WallyAce superyacht Kanga can accommodate 10 guests in comfort and luxury.

| $\overline{\bigcirc}$ | $\left \leftrightarrow\right $ | $\overline{\bigcirc}$ | (* Z)      |
|-----------------------|--------------------------------|-----------------------|------------|
| LENGTH                | BEAM                           | DRAFT                 | MAX SPEED  |
| 26.23m                | 7.75m                          | 1.75m                 | 13kn       |
|                       | å                              |                       | <u> </u>   |
| GUESTS/CABINS         | NUMBER OF CREW                 | SHIPYARD              | YEAR BUILT |
| 9/4                   | 5                              | Wally                 | 2012       |
|                       |                                |                       |            |