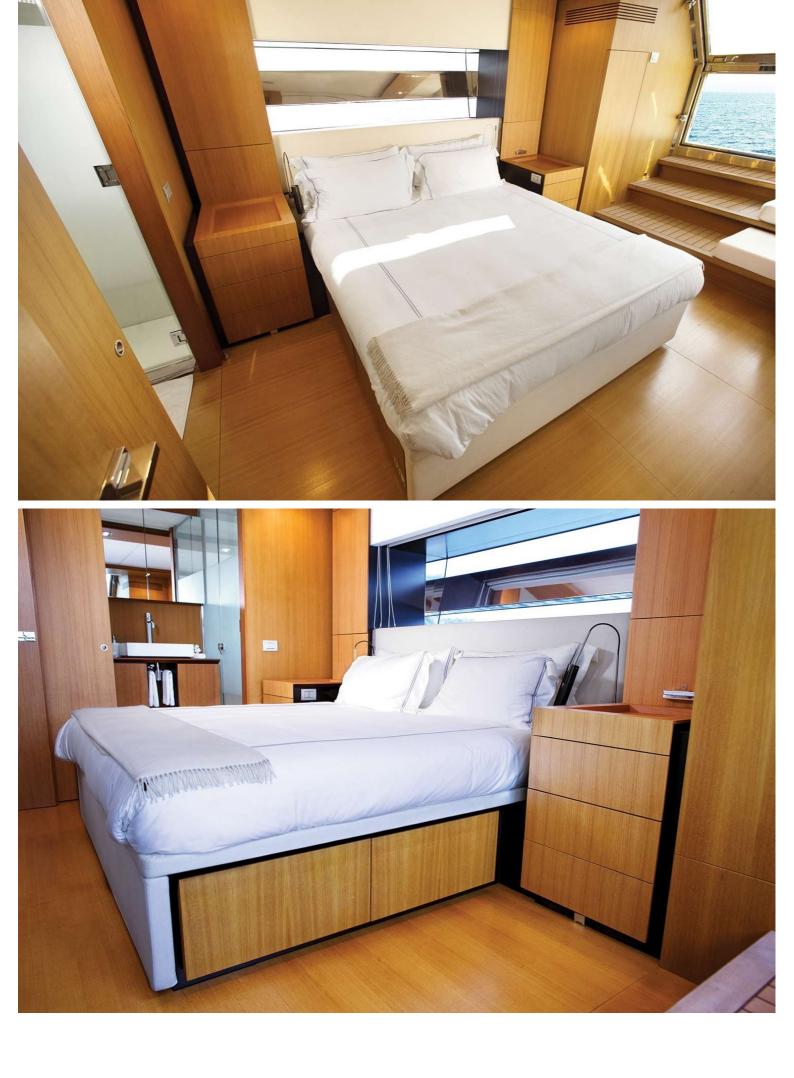

Providing simple and fresh interiors, the WallyAce superyacht Kanga can accommodate 10 guests in comfort and luxury.

| $\overline{\bigcirc}$ | $\left \leftrightarrow\right $ | $\overline{\bigcirc}$ | (* Z)      |
|-----------------------|--------------------------------|-----------------------|------------|
| LENGTH                | BEAM                           | DRAFT                 | MAX SPEED  |
| 26.23m                | 7.75m                          | 1.75m                 | 13kn       |
|                       | å                              |                       | <u> </u>   |
| GUESTS/CABINS         | NUMBER OF CREW                 | SHIPYARD              | YEAR BUILT |
| 9/4                   | 5                              | Wally                 | 2012       |
|                       |                                |                       |            |