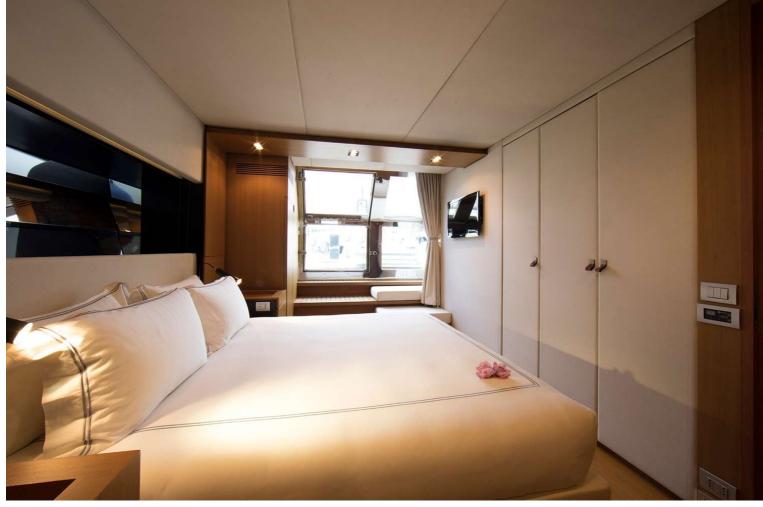

Providing simple and fresh interiors, the WallyAce superyacht Kanga can accommodate 10 guests in comfort and luxury.

| $\overline{\bigcirc}$ | $\left \leftrightarrow\right $ | $\overline{\bigcirc}$ | (* Z)      |
|-----------------------|--------------------------------|-----------------------|------------|
| LENGTH                | BEAM                           | DRAFT                 | MAX SPEED  |
| 26.23m                | 7.75m                          | 1.75m                 | 13kn       |
|                       | å                              |                       | <u> </u>   |
| GUESTS/CABINS         | NUMBER OF CREW                 | SHIPYARD              | YEAR BUILT |
| 9/4                   | 5                              | Wally                 | 2012       |
|                       |                                |                       |            |