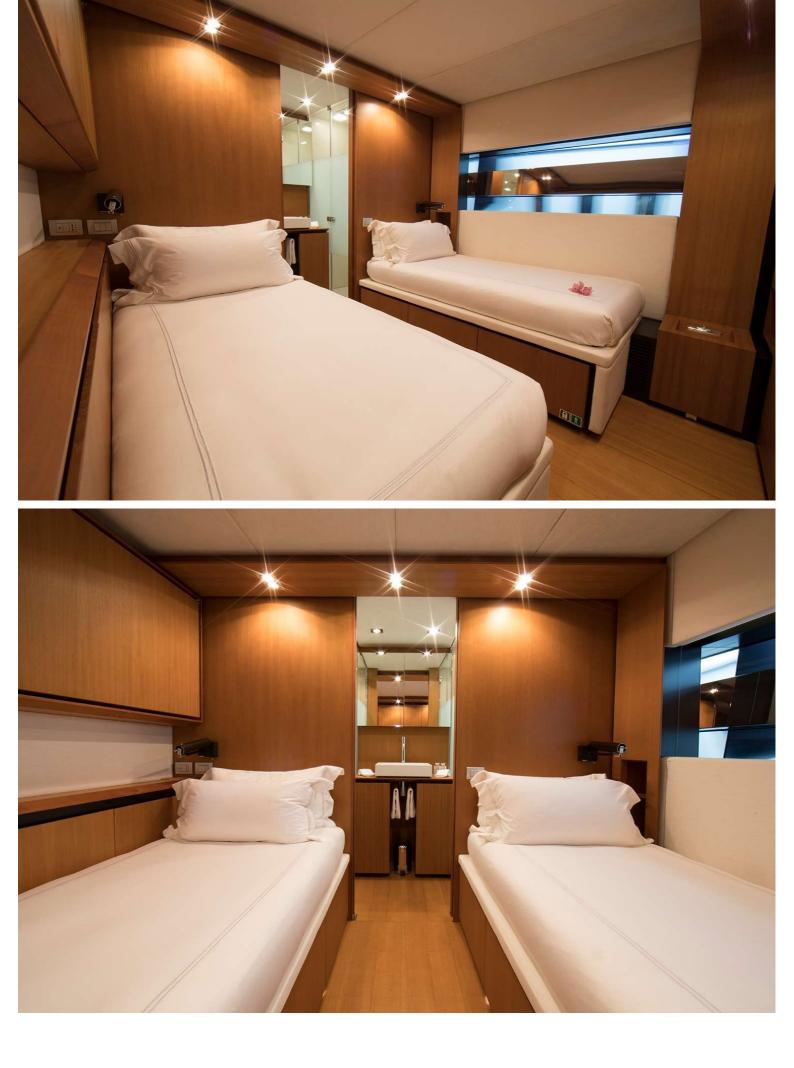

Providing simple and fresh interiors, the WallyAce superyacht Kanga can accommodate 10 guests in comfort and luxury.

| $\overline{\bigcirc}$ | $\left \leftrightarrow\right $ | $\overline{\bigcirc}$ | (* Z)      |
|-----------------------|--------------------------------|-----------------------|------------|
| LENGTH                | BEAM                           | DRAFT                 | MAX SPEED  |
| 26.23m                | 7.75m                          | 1.75m                 | 13kn       |
|                       | å                              |                       | <u> </u>   |
| GUESTS/CABINS         | NUMBER OF CREW                 | SHIPYARD              | YEAR BUILT |
| 9/4                   | 5                              | Wally                 | 2012       |
|                       |                                |                       |            |