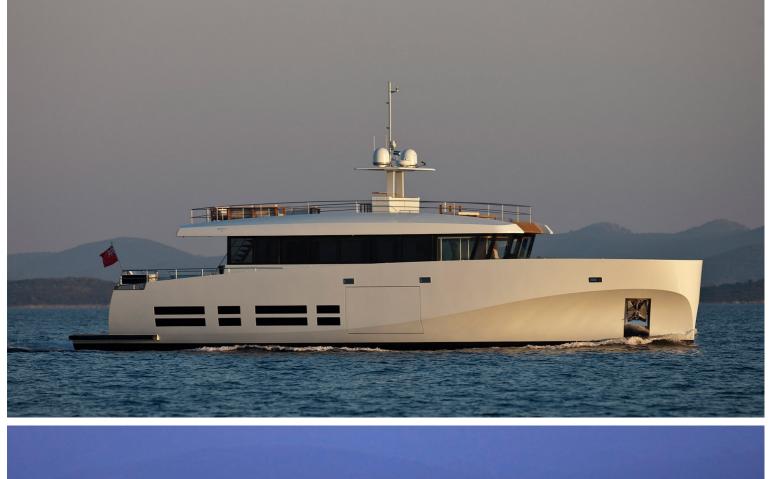

## M/Y KANGA

Launched in 2012 by the respected Monaco-based builder Wally Yachts, the 26m motor yacht Kanga is the first unit belonging to the successful displacement line WallyAce. With exterior styling and interior design by Wally and Luca Bassani, the Kanga superyacht's design is the result of the shipyard, Allseas as well as Luca Bassani Design's marvellous collaboration.

Providing simple and fresh interiors, the WallyAce superyacht Kanga can accommodate 10 guests in comfort and luxury.

| $\overline{\bigcirc}$ | $\left \leftrightarrow\right $ | $\overline{\bigcirc}$ | (* Z)      |
|-----------------------|--------------------------------|-----------------------|------------|
| LENGTH                | BEAM                           | DRAFT                 | MAX SPEED  |
| 26.23m                | 7.75m                          | 1.75m                 | 13kn       |
|                       | å                              |                       | <u> </u>   |
| GUESTS/CABINS         | NUMBER OF CREW                 | SHIPYARD              | YEAR BUILT |
| 9/4                   | 5                              | Wally                 | 2012       |
|                       |                                |                       |            |