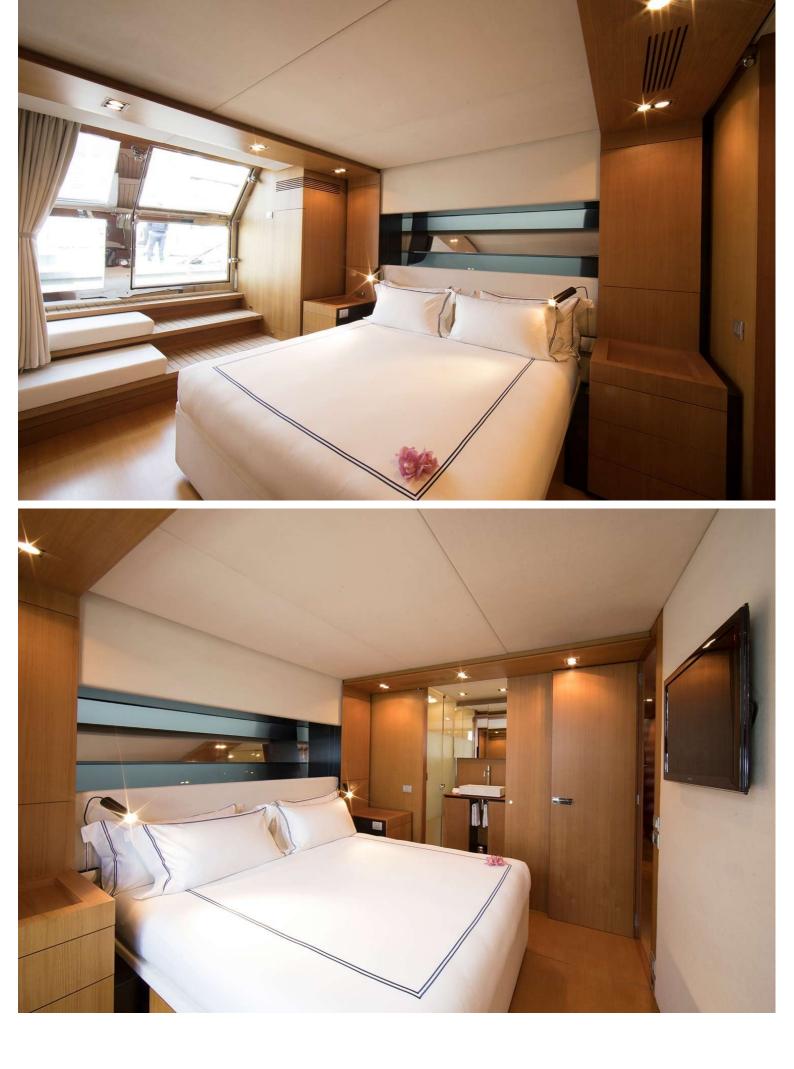

Providing simple and fresh interiors, the WallyAce superyacht Kanga can accommodate 10 guests in comfort and luxury.

| $\overline{\bigcirc}$ | $\left \leftrightarrow\right $ | $\overline{\bigcirc}$ | (* Z)      |
|-----------------------|--------------------------------|-----------------------|------------|
| LENGTH                | BEAM                           | DRAFT                 | MAX SPEED  |
| 26.23m                | 7.75m                          | 1.75m                 | 13kn       |
|                       | å                              |                       | <u> </u>   |
| GUESTS/CABINS         | NUMBER OF CREW                 | SHIPYARD              | YEAR BUILT |
| 9/4                   | 5                              | Wally                 | 2012       |
|                       |                                |                       |            |