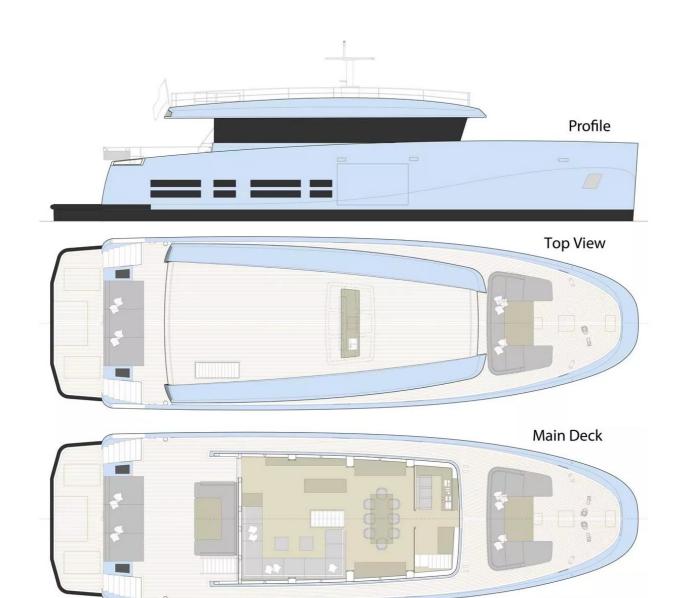

## M/Y KANGA

Launched in 2012 by the respected Monaco-based builder Wally Yachts, the 26m motor yacht Kanga is the first unit belonging to the successful displacement line WallyAce. With exterior styling and interior design by Wally and Luca Bassani, the Kanga superyacht's design is the result of the shipyard, Allseas as well as Luca Bassani Design's marvellous collaboration.

Providing simple and fresh interiors, the WallyAce superyacht Kanga can accommodate 10 guests in comfort and luxury.

| $\overline{\bigcirc}$ | $\left \leftrightarrow\right $ | $\overline{\bigcirc}$ | (* Z)      |
|-----------------------|--------------------------------|-----------------------|------------|
| LENGTH                | BEAM                           | DRAFT                 | MAX SPEED  |
| 26.23m                | 7.75m                          | 1.75m                 | 13kn       |
|                       | å                              |                       | <u> </u>   |
| GUESTS/CABINS         | NUMBER OF CREW                 | SHIPYARD              | YEAR BUILT |
| 9/4                   | 5                              | Wally                 | 2012       |
|                       |                                |                       |            |