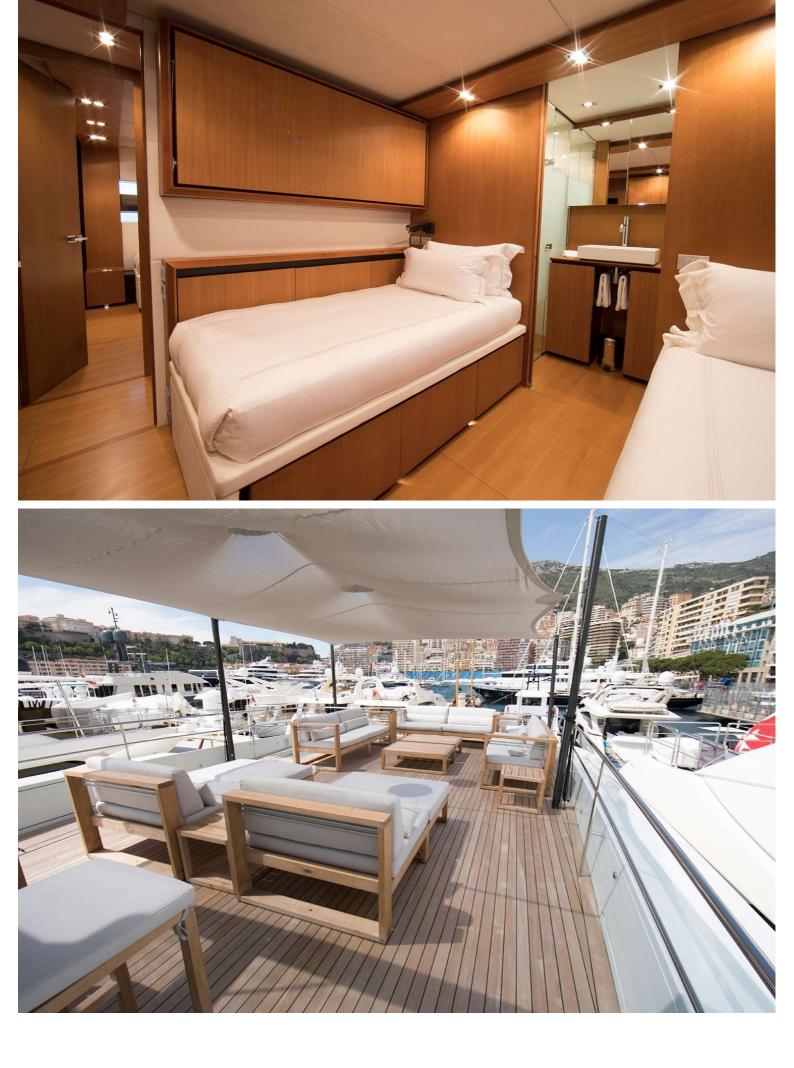

Providing simple and fresh interiors, the WallyAce superyacht Kanga can accommodate 10 guests in comfort and luxury.

| $\overline{\bigcirc}$ | $\left \leftrightarrow\right $ | $\overline{\bigcirc}$ | (* Z)      |
|-----------------------|--------------------------------|-----------------------|------------|
| LENGTH                | BEAM                           | DRAFT                 | MAX SPEED  |
| 26.23m                | 7.75m                          | 1.75m                 | 13kn       |
|                       | å                              |                       | <u> </u>   |
| GUESTS/CABINS         | NUMBER OF CREW                 | SHIPYARD              | YEAR BUILT |
| 9/4                   | 5                              | Wally                 | 2012       |
|                       |                                |                       |            |