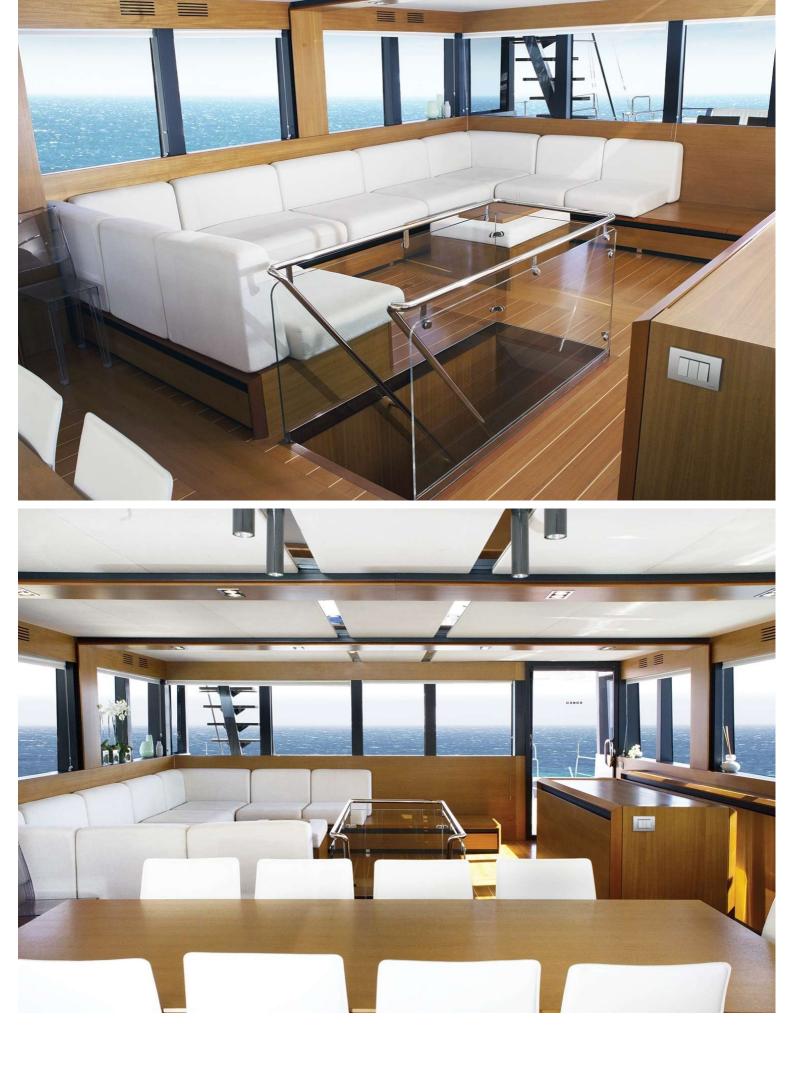

Providing simple and fresh interiors, the WallyAce superyacht Kanga can accommodate 10 guests in comfort and luxury.

| $\overline{\bigcirc}$ | $\left \leftrightarrow\right $ | $\overline{\bigcirc}$ | (* Z)      |
|-----------------------|--------------------------------|-----------------------|------------|
| LENGTH                | BEAM                           | DRAFT                 | MAX SPEED  |
| 26.23m                | 7.75m                          | 1.75m                 | 13kn       |
|                       | å                              |                       | <u> </u>   |
| GUESTS/CABINS         | NUMBER OF CREW                 | SHIPYARD              | YEAR BUILT |
| 9/4                   | 5                              | Wally                 | 2012       |
|                       |                                |                       |            |