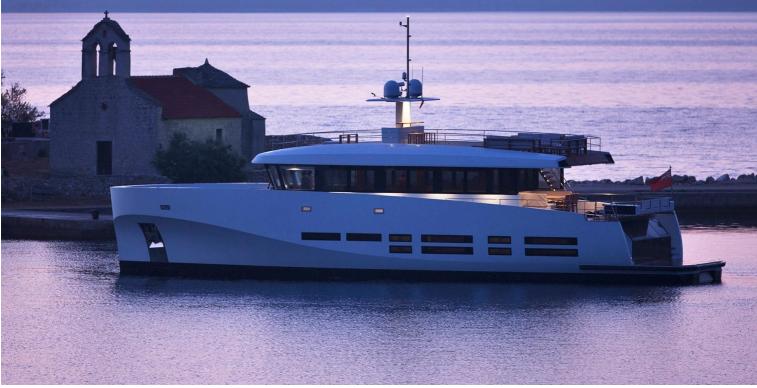

## M/Y KANGA

Launched in 2012 by the respected Monaco-based builder Wally Yachts, the 26m motor yacht Kanga is the first unit belonging to the successful displacement line WallyAce. With exterior styling and interior design by Wally and Luca Bassani, the Kanga superyacht's design is the result of the shipyard, Allseas as well as Luca Bassani Design's marvellous collaboration.

Providing simple and fresh interiors, the WallyAce superyacht Kanga can accommodate 10 guests in comfort and luxury.

| $\overline{\bigcirc}$ | $\left \leftrightarrow\right $ | $\overline{\bigcirc}$ | (* Z)      |
|-----------------------|--------------------------------|-----------------------|------------|
| LENGTH                | BEAM                           | DRAFT                 | MAX SPEED  |
| 26.23m                | 7.75m                          | 1.75m                 | 13kn       |
|                       | å                              |                       | <u> </u>   |
| GUESTS/CABINS         | NUMBER OF CREW                 | SHIPYARD              | YEAR BUILT |
| 9/4                   | 5                              | Wally                 | 2012       |
|                       |                                |                       |            |