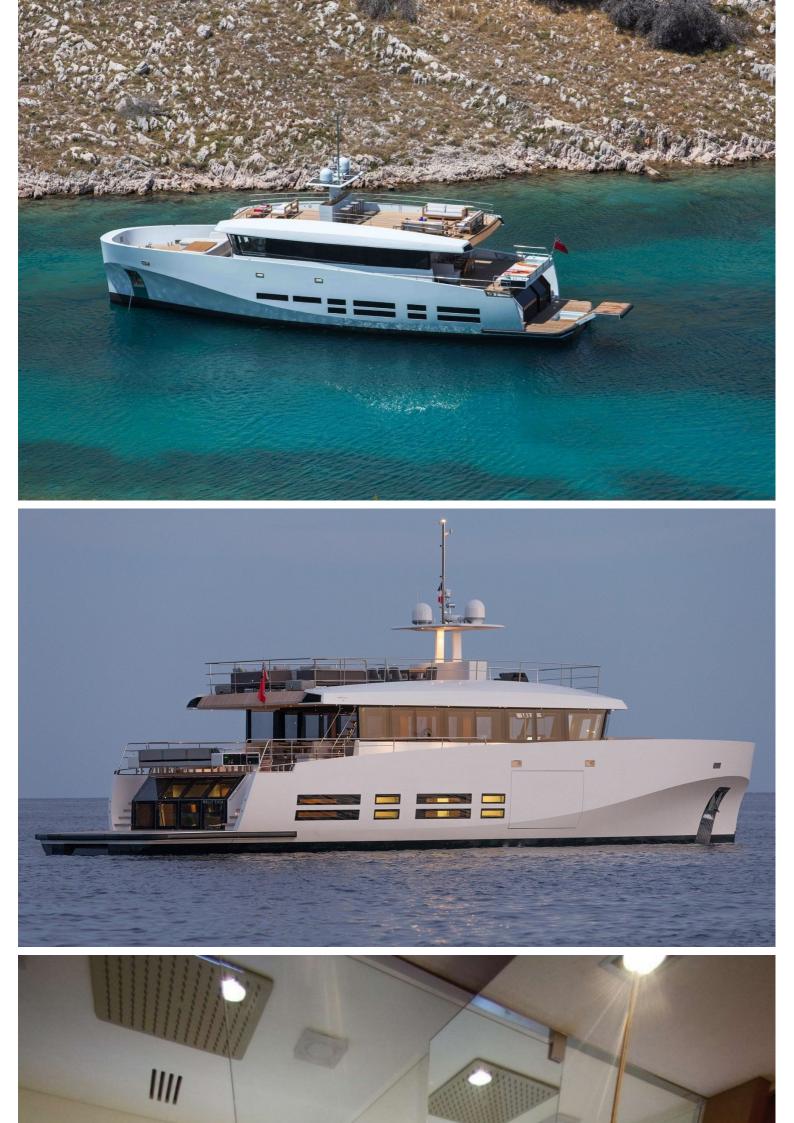

## M/Y KANGA

Launched in 2012 by the respected Monaco-based builder Wally Yachts, the 26m motor yacht Kanga is the first unit belonging to the successful displacement line WallyAce. With exterior styling and interior design by Wally and Luca Bassani, the Kanga superyacht's design is the result of the shipyard, Allseas as well as Luca Bassani Design's marvellous collaboration.

Providing simple and fresh interiors, the WallyAce superyacht Kanga can accommodate 10 guests in comfort and luxury.

| $\overline{\bigcirc}$ | $\left \leftrightarrow\right $ | $\overline{\bigcirc}$ | (* Z)      |
|-----------------------|--------------------------------|-----------------------|------------|
| LENGTH                | BEAM                           | DRAFT                 | MAX SPEED  |
| 26.23m                | 7.75m                          | 1.75m                 | 13kn       |
|                       | å                              |                       | <u> </u>   |
| GUESTS/CABINS         | NUMBER OF CREW                 | SHIPYARD              | YEAR BUILT |
| 9/4                   | 5                              | Wally                 | 2012       |
|                       |                                |                       |            |