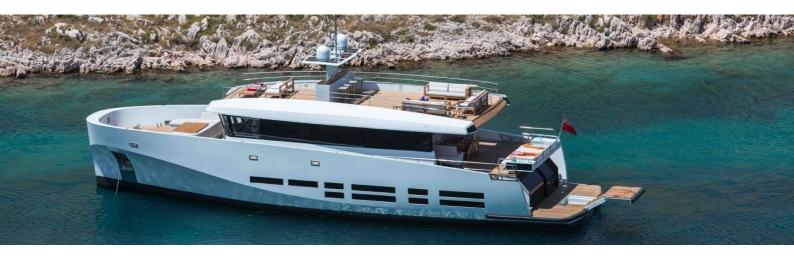

## M/Y KANGA

Launched in 2012 by the respected Monaco-based builder Wally Yachts, the 26m motor yacht Kanga is the first unit belonging to the successful displacement line WallyAce. With exterior styling and interior design by Wally and Luca Bassani, the Kanga superyacht's design is the result of the shipyard, Allseas as well as Luca Bassani Design's marvellous collaboration.

Providing simple and fresh interiors, the WallyAce superyacht Kanga can accommodate 10 guests in comfort and luxury.

| $\overline{\bigcirc}$ | $\left \leftrightarrow\right $ | $\overline{\bigcirc}$ | (* Z)      |
|-----------------------|--------------------------------|-----------------------|------------|
| LENGTH                | BEAM                           | DRAFT                 | MAX SPEED  |
| 26.23m                | 7.75m                          | 1.75m                 | 13kn       |
|                       | å                              |                       | <u> </u>   |
| GUESTS/CABINS         | NUMBER OF CREW                 | SHIPYARD              | YEAR BUILT |
| 9/4                   | 5                              | Wally                 | 2012       |
|                       |                                |                       |            |