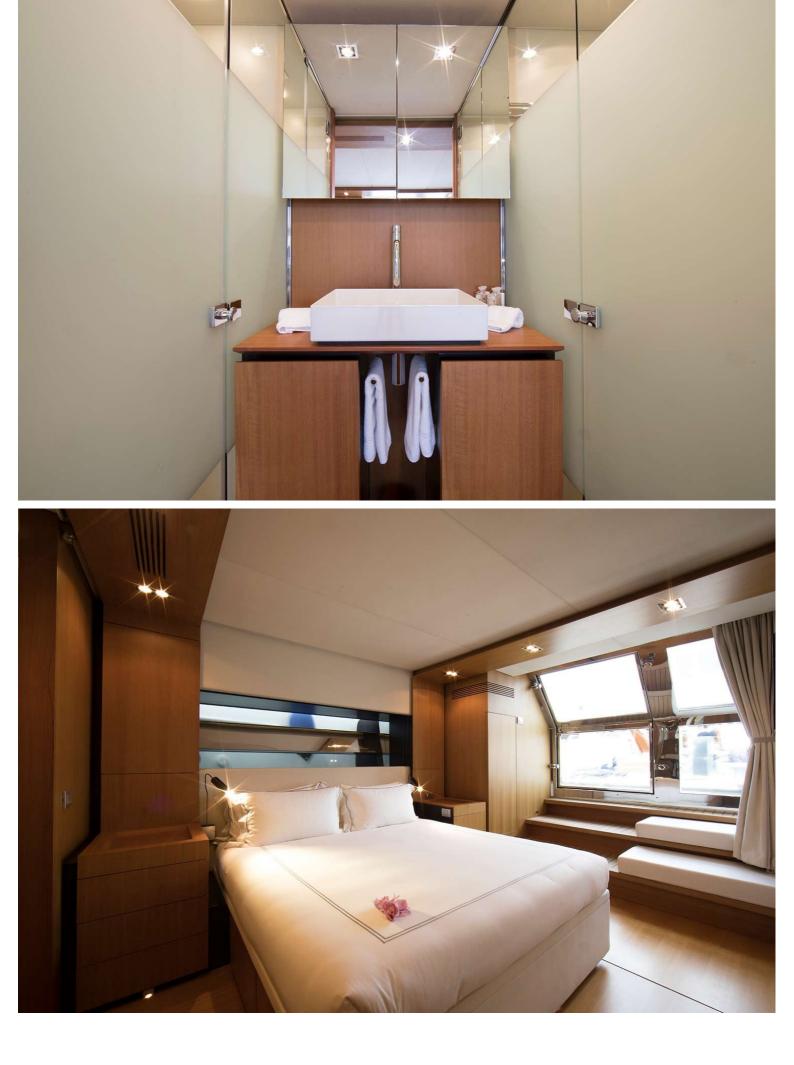

Providing simple and fresh interiors, the WallyAce superyacht Kanga can accommodate 10 guests in comfort and luxury.

| $\overline{\bigcirc}$ | $\left \leftrightarrow\right $ | $\overline{\bigcirc}$ | (* Z)      |
|-----------------------|--------------------------------|-----------------------|------------|
| LENGTH                | BEAM                           | DRAFT                 | MAX SPEED  |
| 26.23m                | 7.75m                          | 1.75m                 | 13kn       |
|                       | å                              |                       | <u> </u>   |
| GUESTS/CABINS         | NUMBER OF CREW                 | SHIPYARD              | YEAR BUILT |
| 9/4                   | 5                              | Wally                 | 2012       |
|                       |                                |                       |            |