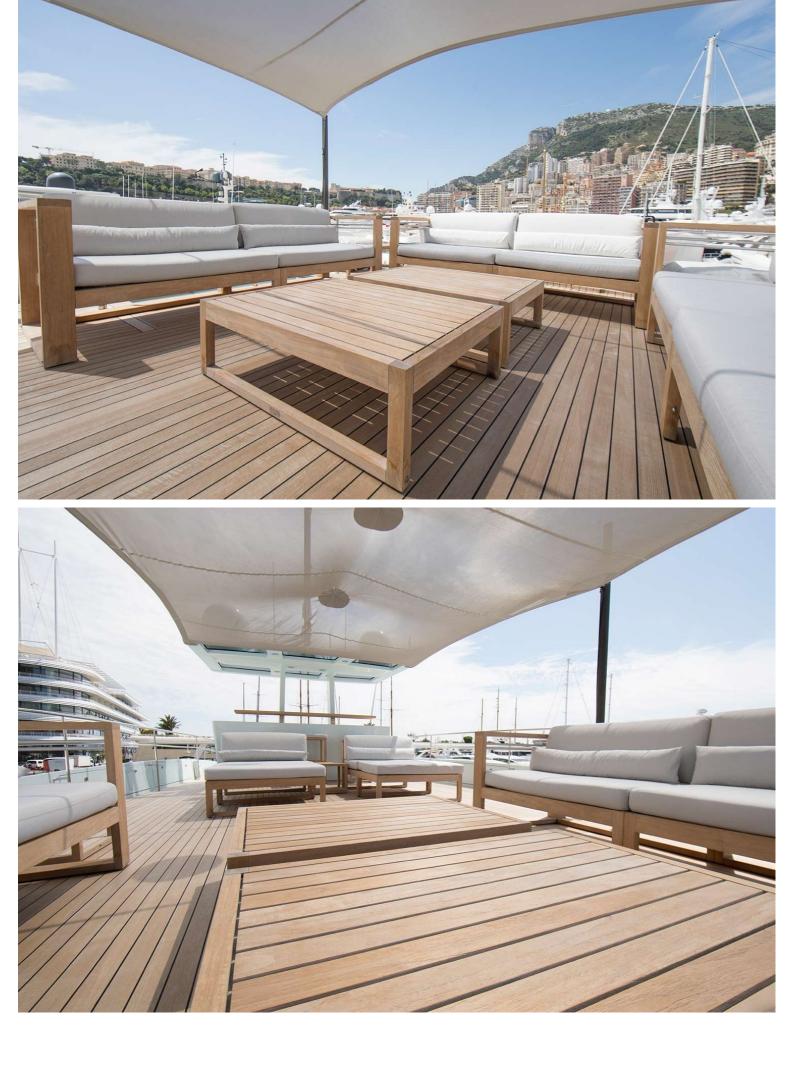

Providing simple and fresh interiors, the WallyAce superyacht Kanga can accommodate 10 guests in comfort and luxury.

| $\overline{\bigcirc}$ | $\left \leftrightarrow\right $ | $\overline{\bigcirc}$ | (* Z)      |
|-----------------------|--------------------------------|-----------------------|------------|
| LENGTH                | BEAM                           | DRAFT                 | MAX SPEED  |
| 26.23m                | 7.75m                          | 1.75m                 | 13kn       |
|                       | å                              |                       | <u> </u>   |
| GUESTS/CABINS         | NUMBER OF CREW                 | SHIPYARD              | YEAR BUILT |
| 9/4                   | 5                              | Wally                 | 2012       |
|                       |                                |                       |            |