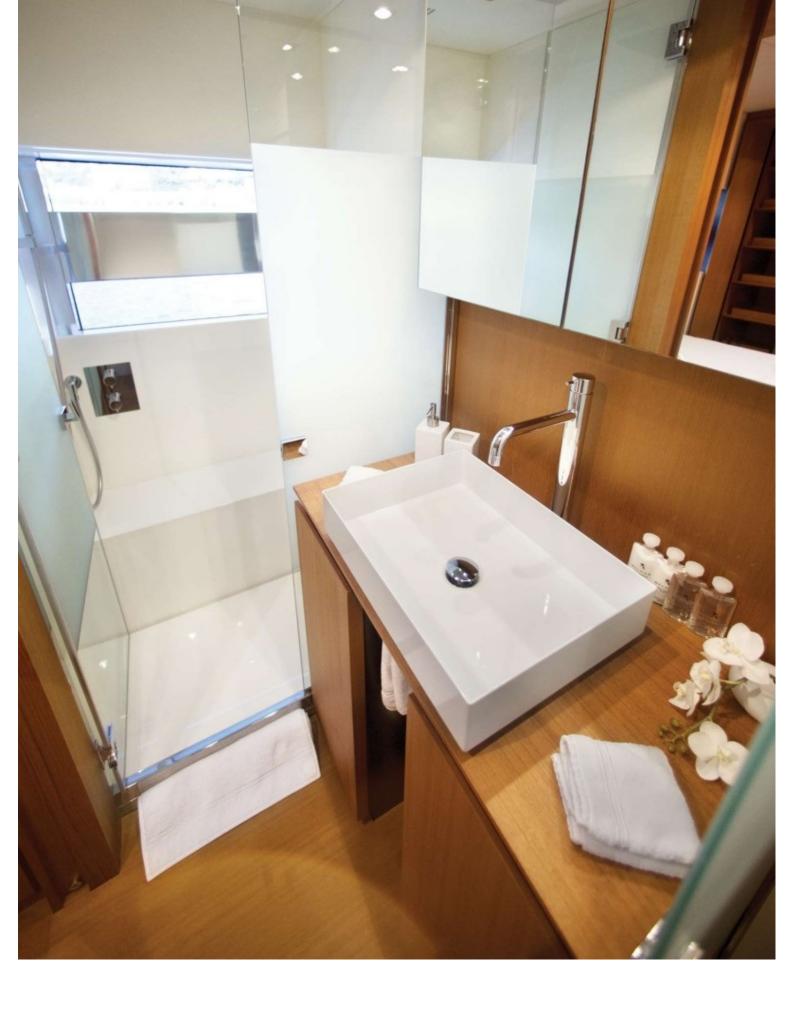

## M/Y KANGA

Launched in 2012 by the respected Monaco-based builder Wally Yachts, the 26m motor yacht Kanga is the first unit belonging to the successful displacement line WallyAce. With exterior styling and interior design by Wally and Luca Bassani, the Kanga superyacht's design is the result of the shipyard, Allseas as well as Luca Bassani Design's marvellous collaboration.

Providing simple and fresh interiors, the WallyAce superyacht Kanga can accommodate 10 guests in comfort and luxury.

| $\overline{\bigcirc}$ | $\left \leftrightarrow\right $ | $\overline{\bigcirc}$ | (* Z)      |
|-----------------------|--------------------------------|-----------------------|------------|
| LENGTH                | BEAM                           | DRAFT                 | MAX SPEED  |
| 26.23m                | 7.75m                          | 1.75m                 | 13kn       |
|                       | å                              |                       | <u> </u>   |
| GUESTS/CABINS         | NUMBER OF CREW                 | SHIPYARD              | YEAR BUILT |
| 9/4                   | 5                              | Wally                 | 2012       |
|                       |                                |                       |            |