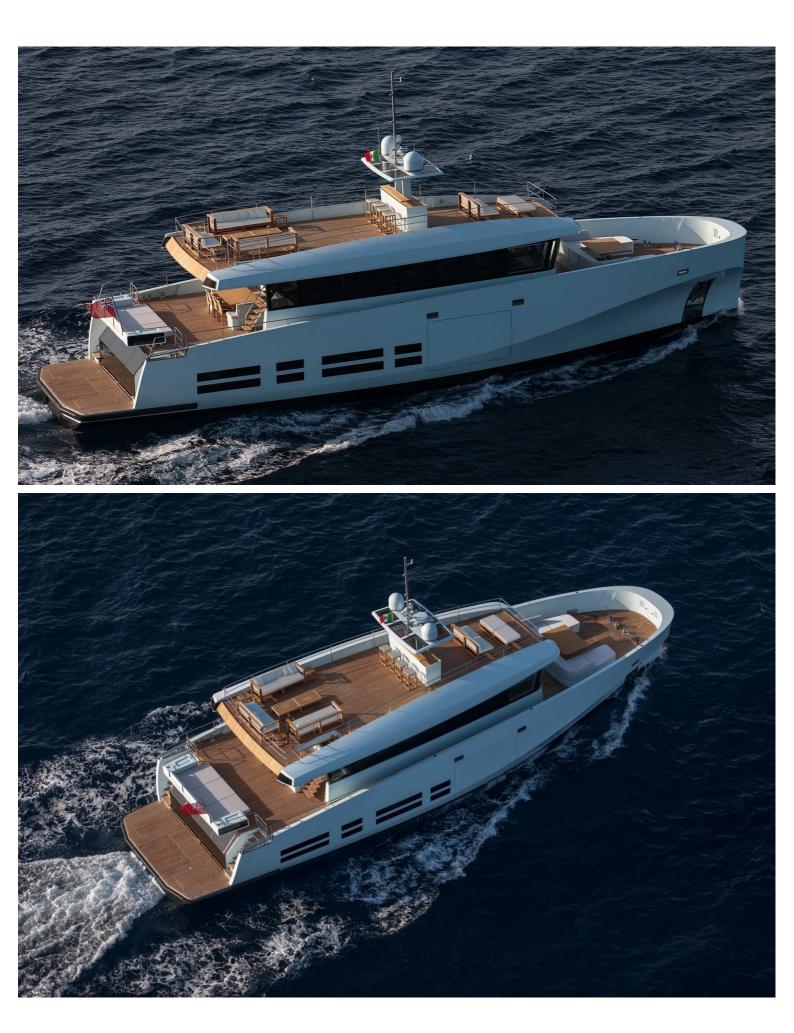

## M/Y KANGA

Launched in 2012 by the respected Monaco-based builder Wally Yachts, the 26m motor yacht Kanga is the first unit belonging to the successful displacement line WallyAce. With exterior styling and interior design by Wally and Luca Bassani, the Kanga superyacht's design is the result of the shipyard, Allseas as well as Luca Bassani Design's marvellous collaboration.

Providing simple and fresh interiors, the WallyAce superyacht Kanga can accommodate 10 guests in comfort and luxury.

| $\overline{\bigcirc}$ | $\left \leftrightarrow\right $ | $\overline{\bigcirc}$ | (* Z)      |
|-----------------------|--------------------------------|-----------------------|------------|
| LENGTH                | BEAM                           | DRAFT                 | MAX SPEED  |
| 26.23m                | 7.75m                          | 1.75m                 | 13kn       |
|                       | å                              |                       | <u> </u>   |
| GUESTS/CABINS         | NUMBER OF CREW                 | SHIPYARD              | YEAR BUILT |
| 9/4                   | 5                              | Wally                 | 2012       |
|                       |                                |                       |            |