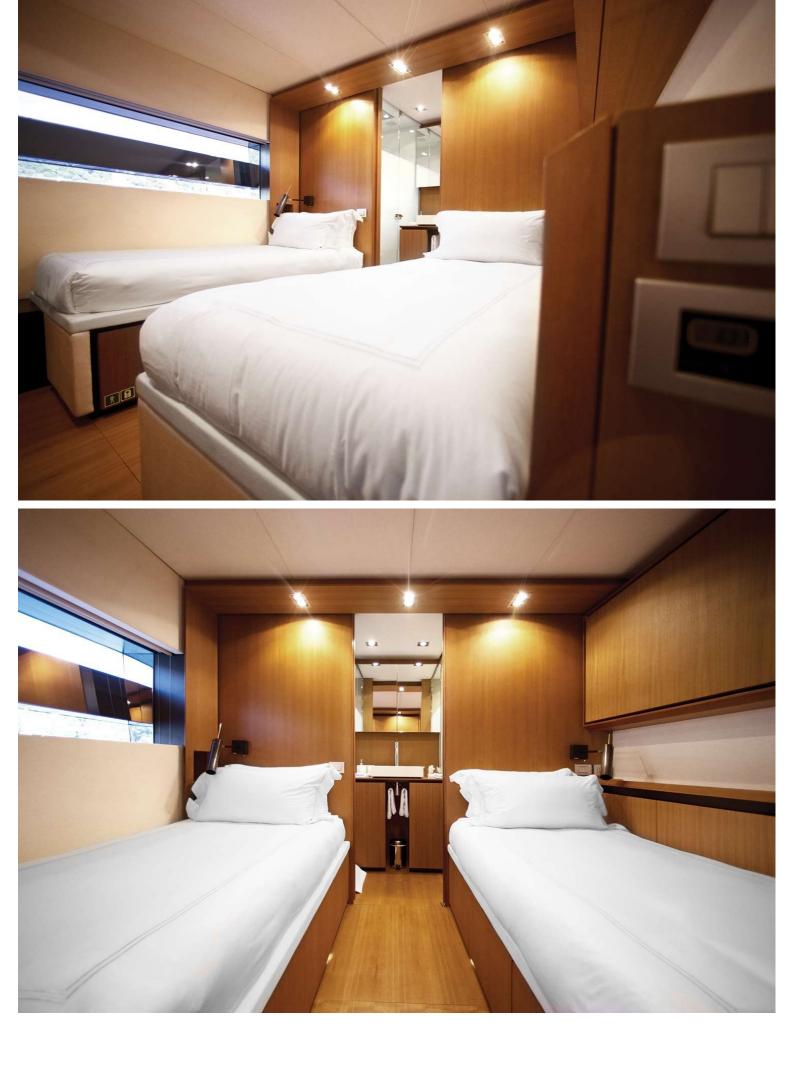

Providing simple and fresh interiors, the WallyAce superyacht Kanga can accommodate 10 guests in comfort and luxury.

| $\overline{\bigcirc}$ | $\left \leftrightarrow\right $ | $\overline{\bigcirc}$ | (* Z)      |
|-----------------------|--------------------------------|-----------------------|------------|
| LENGTH                | BEAM                           | DRAFT                 | MAX SPEED  |
| 26.23m                | 7.75m                          | 1.75m                 | 13kn       |
|                       | å                              |                       | <u> </u>   |
| GUESTS/CABINS         | NUMBER OF CREW                 | SHIPYARD              | YEAR BUILT |
| 9/4                   | 5                              | Wally                 | 2012       |
|                       |                                |                       |            |