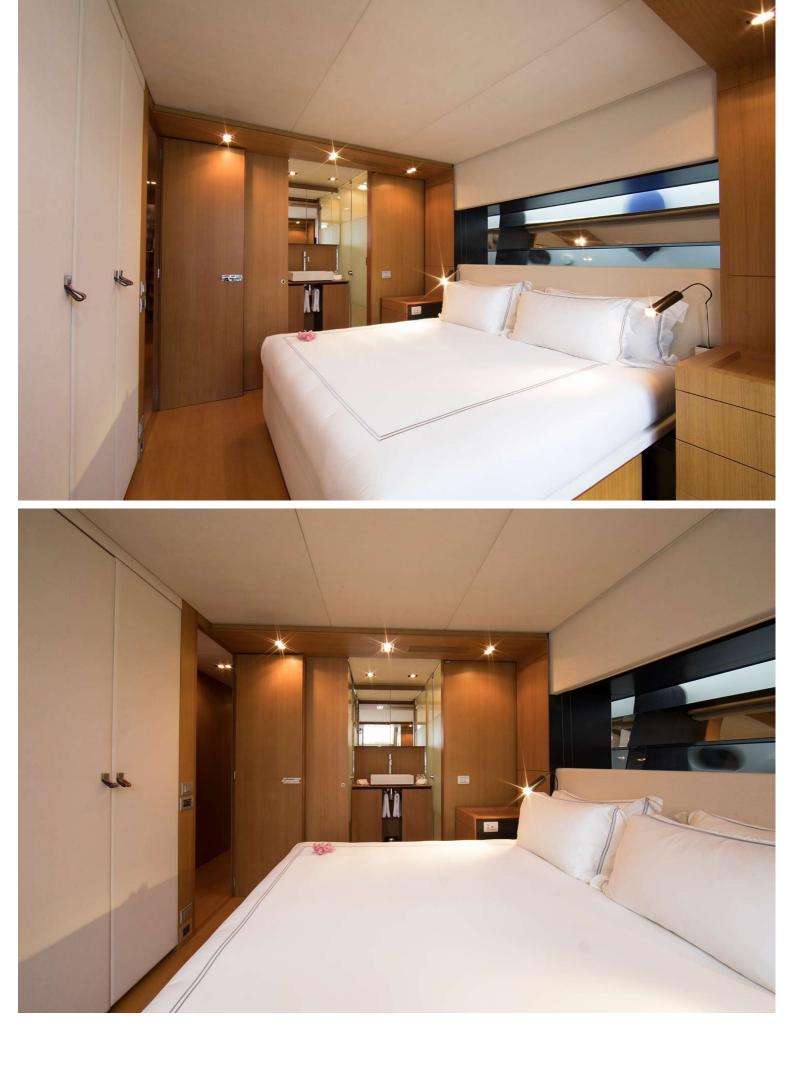

Providing simple and fresh interiors, the WallyAce superyacht Kanga can accommodate 10 guests in comfort and luxury.

| $\overline{\bigcirc}$ | $\left \leftrightarrow\right $ | $\overline{\bigcirc}$ | (* Z)      |
|-----------------------|--------------------------------|-----------------------|------------|
| LENGTH                | BEAM                           | DRAFT                 | MAX SPEED  |
| 26.23m                | 7.75m                          | 1.75m                 | 13kn       |
|                       | å                              |                       | <u> </u>   |
| GUESTS/CABINS         | NUMBER OF CREW                 | SHIPYARD              | YEAR BUILT |
| 9/4                   | 5                              | Wally                 | 2012       |
|                       |                                |                       |            |