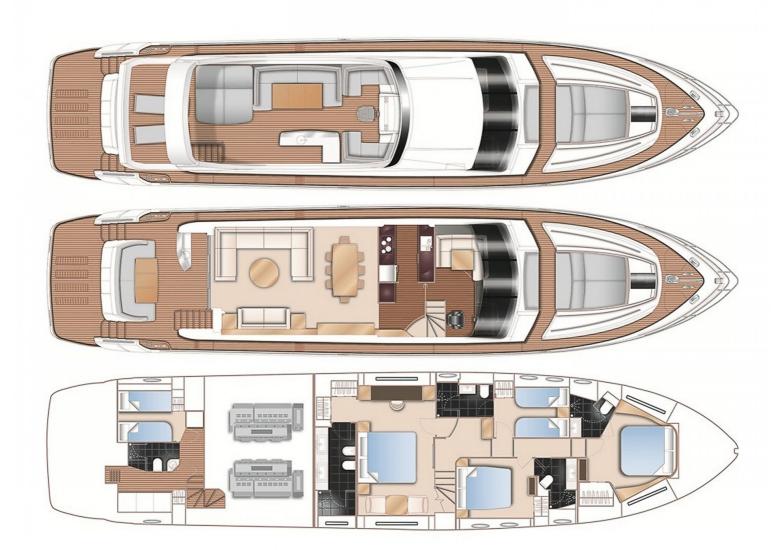

SHIPYARD

YEAR BUILT

8/4

4

**Princess** 

2016

WEEKLY CHARTER RATE

From 47,000€