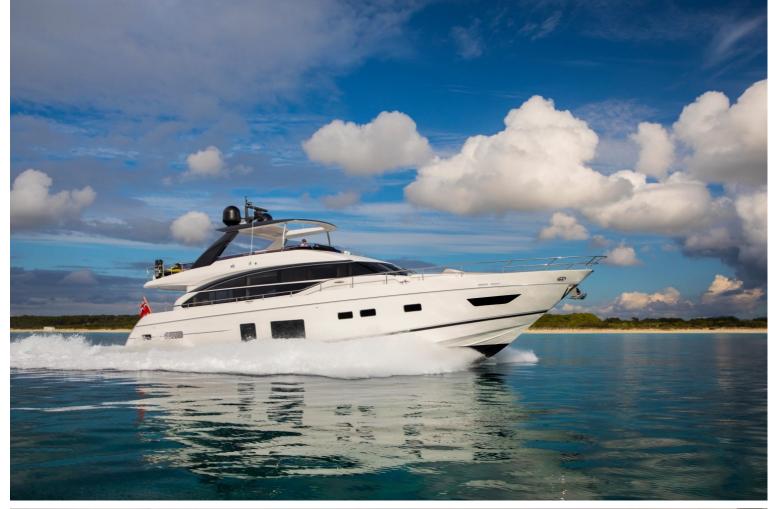

## M/Y LA VIE

LA VIE is a brand-new Princess yacht available for luxury crewed yacht charter. LA VIE is simultaneously graceful and exhilarating in the same time. Her extended window line affords you exceptional visibility from the main deck.

 $\overline{\downarrow}$ 

 $\left|\longleftrightarrow\right|$ 

 $\overline{\downarrow}$ 

(:2)

LENGTH

BEAM

DRAFT

MAX SPEED

25m

5.7m

1.8m

20kn

æ

8

GUESTS/CABINS

NUMBER OF CREW

SHIPYARD

YEAR BUILT

8/4

4

**Princess** 

2016

WEEKLY CHARTER RATE

From 47,000€