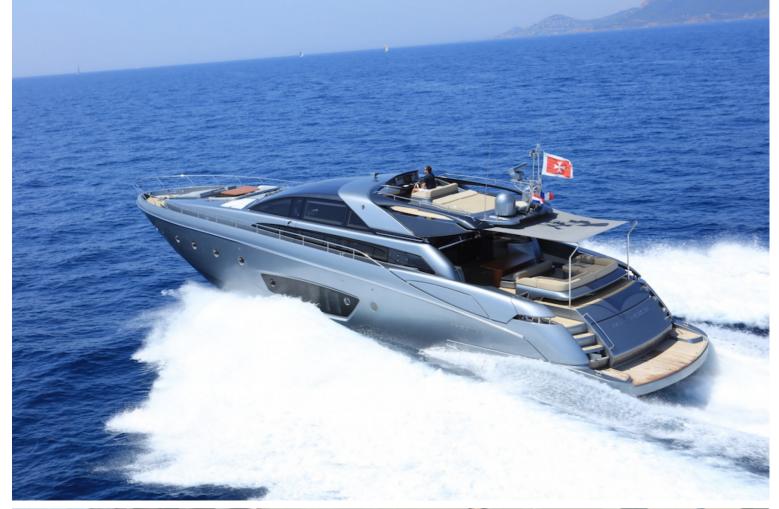

## M/Y MY CHOICE

This luxury Domino 86' built by Riva and delivered in 2012 is the perfect balance between luxury, comfort and timeless elegance. Designed by Officina Italiana Design with Ferretti Engineering Department, she boasts a sporty and sleek profile, reminiscence of legendary Riva sport boats. Her modern and cozy interior is perfect for relaxing and socializing and offers a welcoming atmosphere throughout. MY CHOICE accommodates up to 8 guests in 4 spacious cabins, perfect for family or a journey with friends.