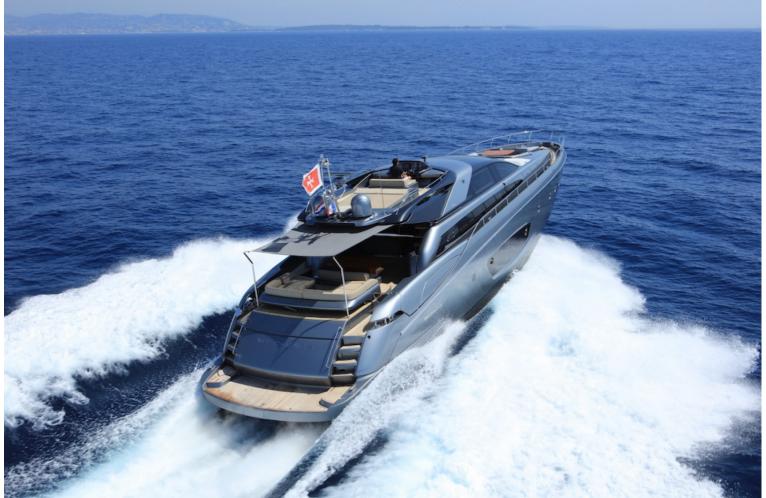

## M/Y MY CHOICE

This luxury Domino 86' built by Riva and delivered in 2012 is the perfect balance between luxury, comfort and timeless elegance. Designed by Officina Italiana Design with Ferretti Engineering Department, she boasts a sporty and sleek profile, reminiscence of legendary Riva sport boats. Her modern and cozy interior is perfect for relaxing and socializing and offers a welcoming atmosphere throughout. MY CHOICE accommodates up to 8 guests in 4 spacious cabins, perfect for family or a journey with friends.