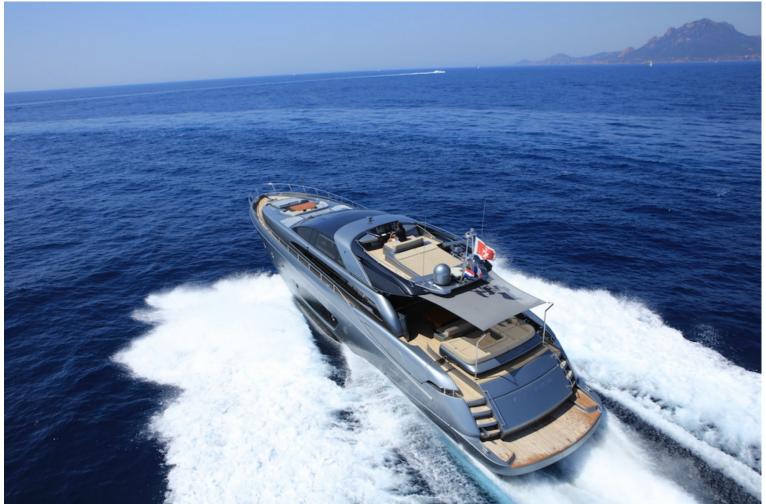

## M/Y MY CHOICE

This luxury Domino 86' built by Riva and delivered in 2012 is the perfect balance between luxury, comfort and timeless elegance. Designed by Officina Italiana Design with Ferretti Engineering Department, she boasts a sporty and sleek profile, reminiscence of legendary Riva sport boats. Her modern and cozy interior is perfect for relaxing and socializing and offers a welcoming atmosphere throughout. MY CHOICE accommodates up to 8 guests in 4 spacious cabins, perfect for family or a journey with friends.