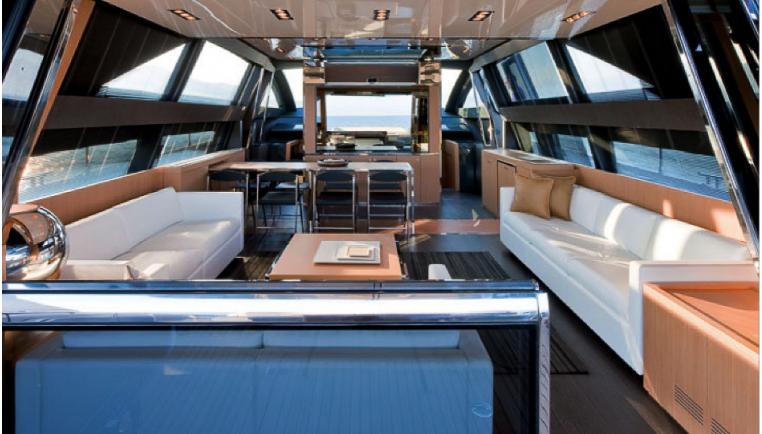

## M/Y MY CHOICE

This luxury Domino 86' built by Riva and delivered in 2012 is the perfect balance between luxury, comfort and timeless elegance. Designed by Officina Italiana Design with Ferretti Engineering Department, she boasts a sporty and sleek profile, reminiscence of legendary Riva sport boats. Her modern and cozy interior is perfect for relaxing and socializing and offers a welcoming atmosphere throughout. MY CHOICE accommodates up to 8 guests in 4 spacious cabins, perfect for family or a journey with friends.