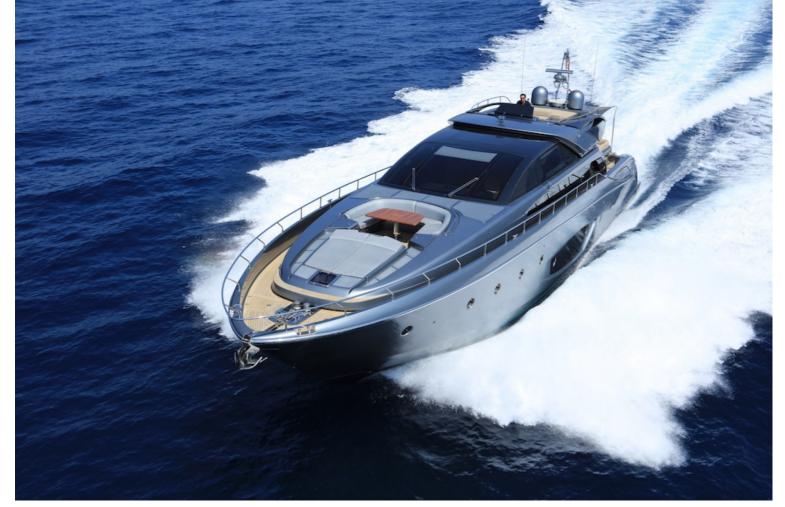

## M/Y MY CHOICE

This luxury Domino 86' built by Riva and delivered in 2012 is the perfect balance between luxury, comfort and timeless elegance. Designed by Officina Italiana Design with Ferretti Engineering Department, she boasts a sporty and sleek profile, reminiscence of legendary Riva sport boats. Her modern and cozy interior is perfect for relaxing and socializing and offers a welcoming atmosphere throughout. MY CHOICE accommodates up to 8 guests in 4 spacious cabins, perfect for family or a journey with friends.