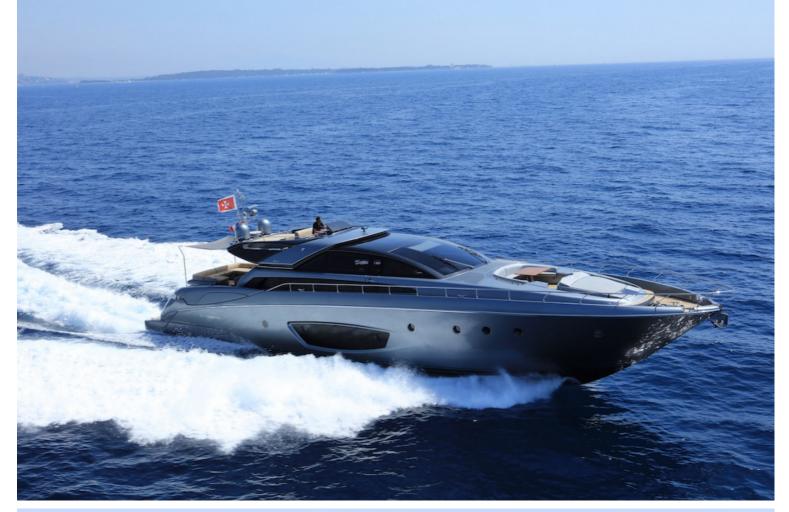

## M/Y MY CHOICE

This luxury Domino 86' built by Riva and delivered in 2012 is the perfect balance between luxury, comfort and timeless elegance. Designed by Officina Italiana Design with Ferretti Engineering Department, she boasts a sporty and sleek profile, reminiscence of legendary Riva sport boats. Her modern and cozy interior is perfect for relaxing and socializing and offers a welcoming atmosphere throughout. MY CHOICE accommodates up to 8 guests in 4 spacious cabins, perfect for family or a journey with friends.