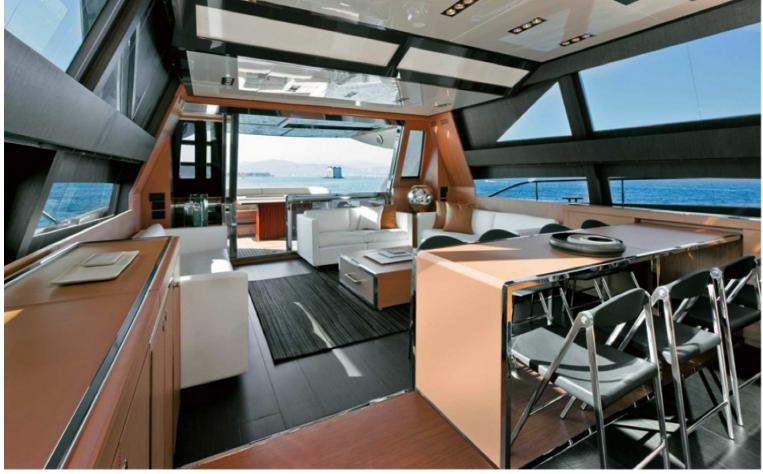

## M/Y MY CHOICE

This luxury Domino 86' built by Riva and delivered in 2012 is the perfect balance between luxury, comfort and timeless elegance. Designed by Officina Italiana Design with Ferretti Engineering Department, she boasts a sporty and sleek profile, reminiscence of legendary Riva sport boats. Her modern and cozy interior is perfect for relaxing and socializing and offers a welcoming atmosphere throughout. MY CHOICE accommodates up to 8 guests in 4 spacious cabins, perfect for family or a journey with friends.