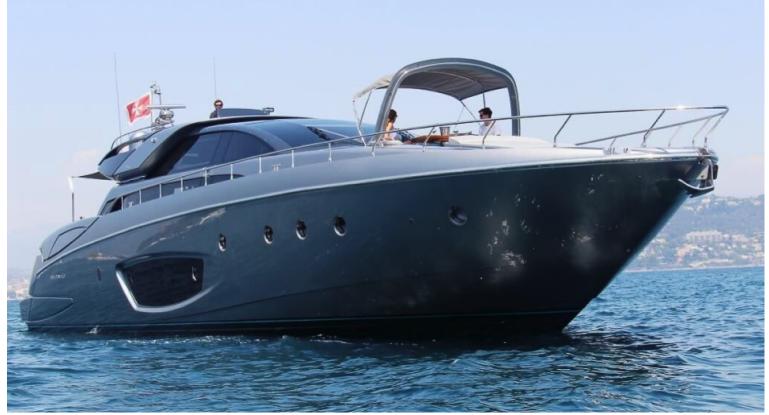

## M/Y MY CHOICE

This luxury Domino 86' built by Riva and delivered in 2012 is the perfect balance between luxury, comfort and timeless elegance. Designed by Officina Italiana Design with Ferretti Engineering Department, she boasts a sporty and sleek profile, reminiscence of legendary Riva sport boats. Her modern and cozy interior is perfect for relaxing and socializing and offers a welcoming atmosphere throughout. MY CHOICE accommodates up to 8 guests in 4 spacious cabins, perfect for family or a journey with friends.