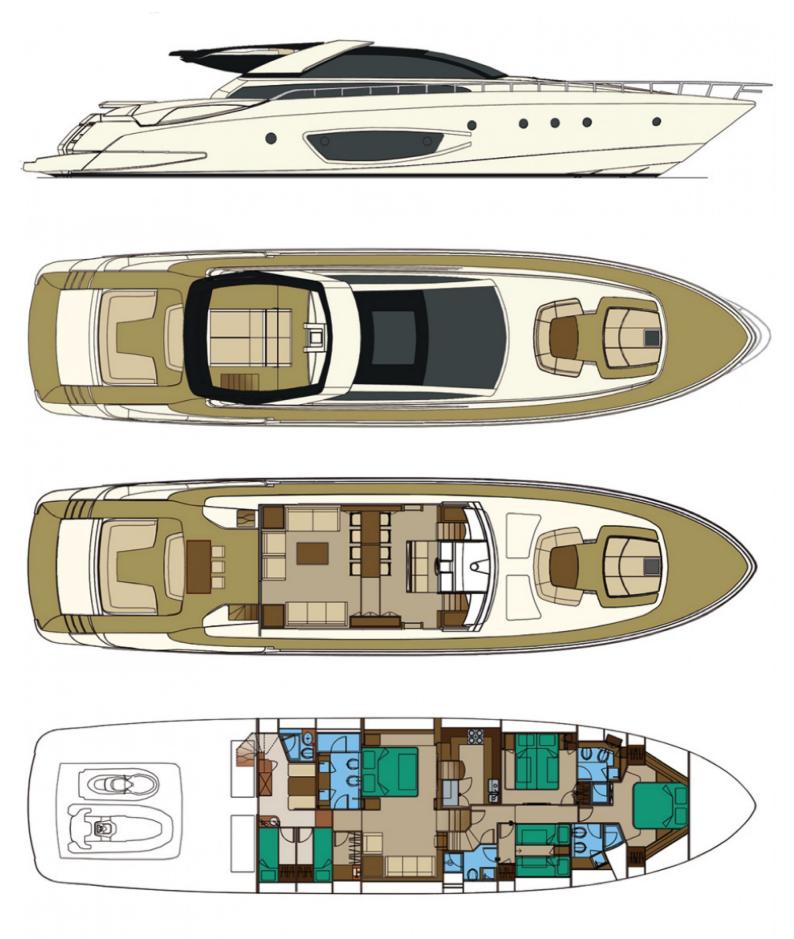

 $\downarrow$ 

LENGTH

26.4m

**GUESTS/CABINS** 

8/4

 $|\longleftrightarrow|$ 

BEAM

6.2m

NUMBER OF CREW

3

 $\overline{ \underbrace{ \uparrow}}$ 

DRAFT

1.83m

SHIPYARD

Riva

(2)

MAX SPEED

33kn

YEAR BUILT

2012

WEEKLY CHARTER RATE

From 42,000€