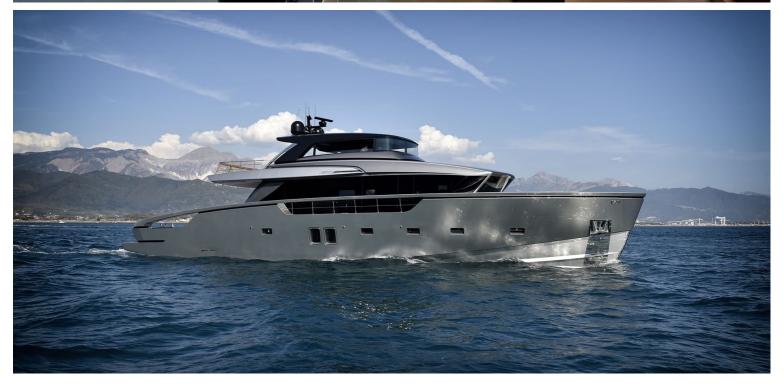

## M/Y PAUSE OF LONDON

The wonderfully modern 26.7 meters superyacht PAUSE OF LONDON was built by Sanlorenzo in 2018 and is designed with a raked bow and planning hull. The accommodation sleeps up to 8 guests, with a crew of 4 on-hand for first-class service. The large swim platform is ideal for sunbathing and can be used to store the tender while in transit. In the main deck cockpit, there are two inward-facing sofas to port and starboard with a raised table between, for drinks and meals in the fresh air.