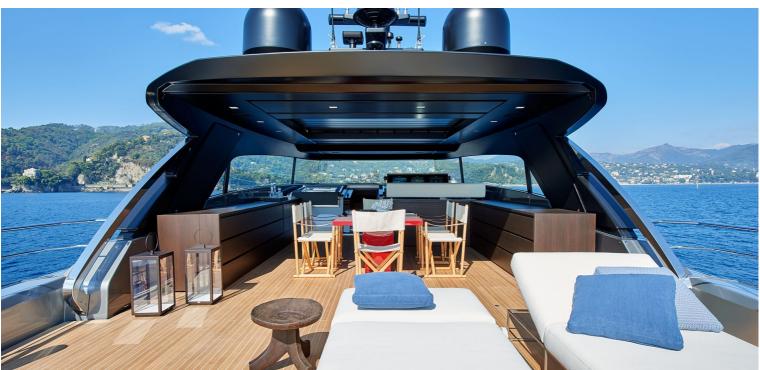

## M/Y PAUSE OF LONDON

The wonderfully modern 26.7 meters superyacht PAUSE OF LONDON was built by Sanlorenzo in 2018 and is designed with a raked bow and planning hull. The accommodation sleeps up to 8 guests, with a crew of 4 on-hand for first-class service. The large swim platform is ideal for sunbathing and can be used to store the tender while in transit. In the main deck cockpit, there are two inward-facing sofas to port and starboard with a raised table between, for drinks and meals in the fresh air.