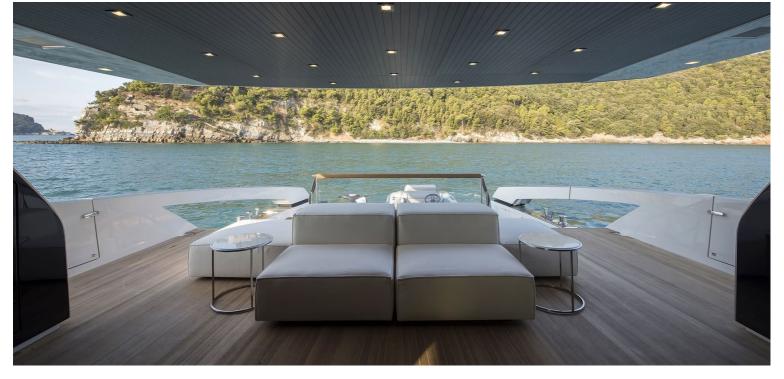

## M/Y PAUSE OF LONDON

The wonderfully modern 26.7 meters superyacht PAUSE OF LONDON was built by Sanlorenzo in 2018 and is designed with a raked bow and planning hull. The accommodation sleeps up to 8 guests, with a crew of 4 on-hand for first-class service. The large swim platform is ideal for sunbathing and can be used to store the tender while in transit. In the main deck cockpit, there are two inward-facing sofas to port and starboard with a raised table between, for drinks and meals in the fresh air.