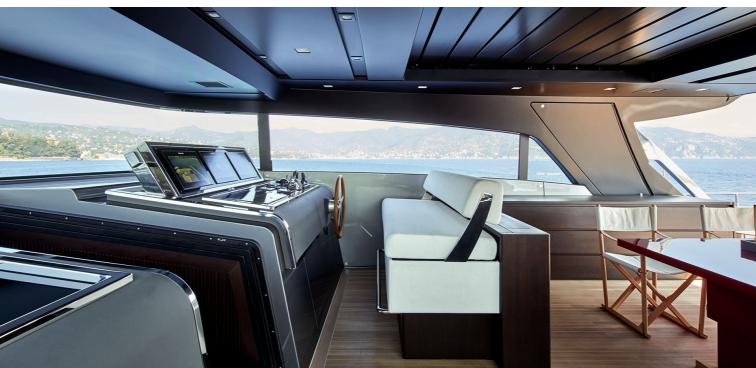

## M/Y PAUSE OF LONDON

The wonderfully modern 26.7 meters superyacht PAUSE OF LONDON was built by Sanlorenzo in 2018 and is designed with a raked bow and planning hull. The accommodation sleeps up to 8 guests, with a crew of 4 on-hand for first-class service. The large swim platform is ideal for sunbathing and can be used to store the tender while in transit. In the main deck cockpit, there are two inward-facing sofas to port and starboard with a raised table between, for drinks and meals in the fresh air.