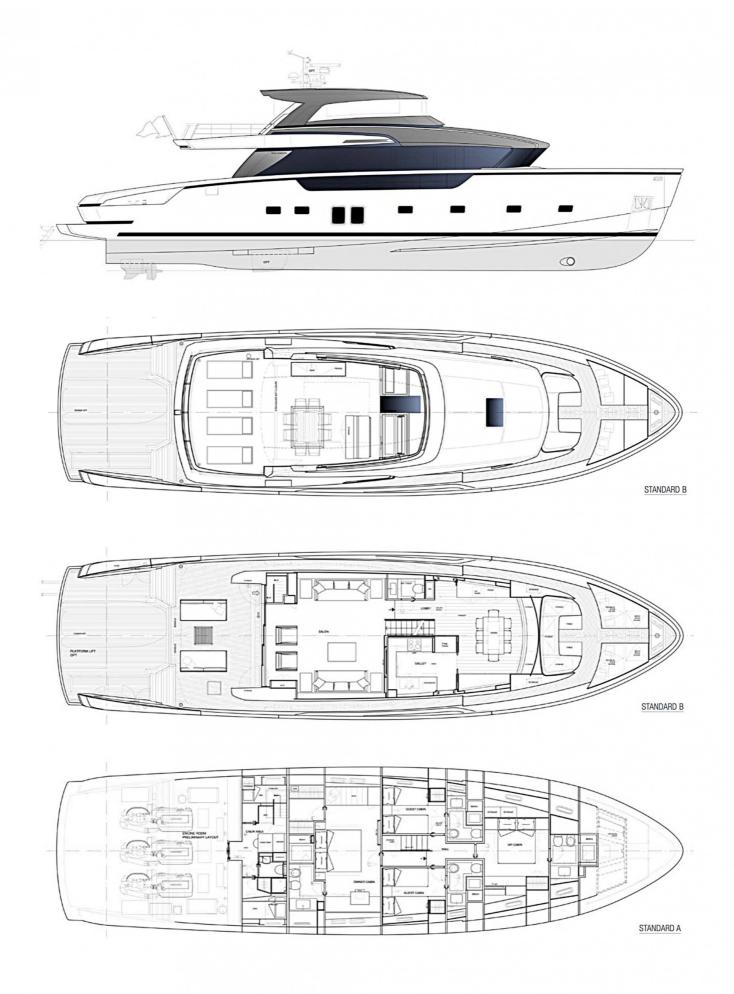

## M/Y PAUSE OF LONDON

The wonderfully modern 26.7 meters superyacht PAUSE OF LONDON was built by Sanlorenzo in 2018 and is designed with a raked bow and planning hull. The accommodation sleeps up to 8 guests, with a crew of 4 on-hand for first-class service. The large swim platform is ideal for sunbathing and can be used to store the tender while in transit. In the main deck cockpit, there are two inward-facing sofas to port and starboard with a raised table between, for drinks and meals in the fresh air.

LENGTH

26.7m

**GUESTS/CABINS** 

8/4

BEAM

7.2m

NUMBER OF CREW

4