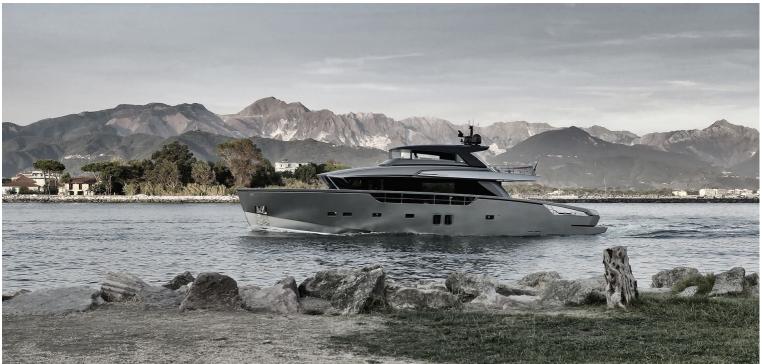

## M/Y PAUSE OF LONDON

The wonderfully modern 26.7 meters superyacht PAUSE OF LONDON was built by Sanlorenzo in 2018 and is designed with a raked bow and planning hull. The accommodation sleeps up to 8 guests, with a crew of 4 on-hand for first-class service. The large swim platform is ideal for sunbathing and can be used to store the tender while in transit. In the main deck cockpit, there are two inward-facing sofas to port and starboard with a raised table between, for drinks and meals in the fresh air.