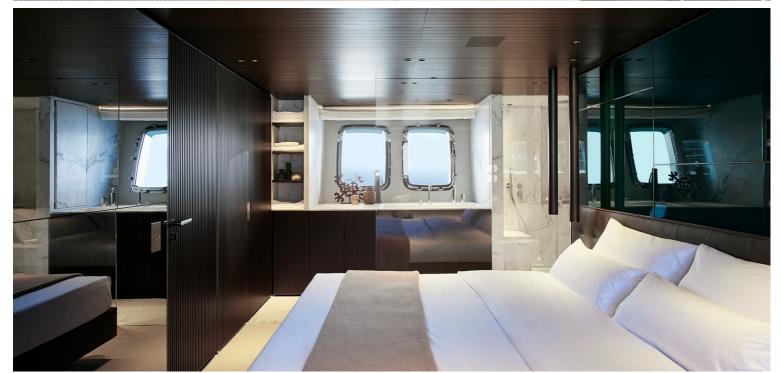

## M/Y PAUSE OF LONDON

The wonderfully modern 26.7 meters superyacht PAUSE OF LONDON was built by Sanlorenzo in 2018 and is designed with a raked bow and planning hull. The accommodation sleeps up to 8 guests, with a crew of 4 on-hand for first-class service. The large swim platform is ideal for sunbathing and can be used to store the tender while in transit. In the main deck cockpit, there are two inward-facing sofas to port and starboard with a raised table between, for drinks and meals in the fresh air.