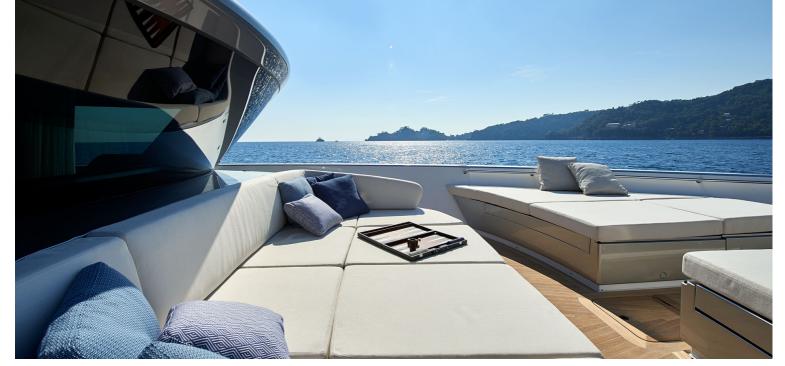

## M/Y PAUSE OF LONDON

The wonderfully modern 26.7 meters superyacht PAUSE OF LONDON was built by Sanlorenzo in 2018 and is designed with a raked bow and planning hull. The accommodation sleeps up to 8 guests, with a crew of 4 on-hand for first-class service. The large swim platform is ideal for sunbathing and can be used to store the tender while in transit. In the main deck cockpit, there are two inward-facing sofas to port and starboard with a raised table between, for drinks and meals in the fresh air.