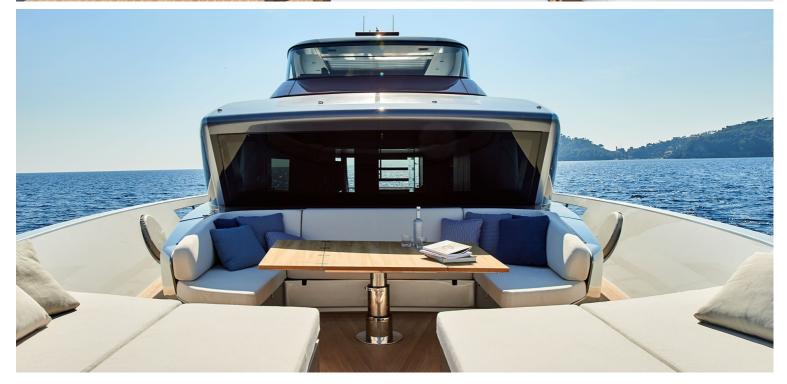

## M/Y PAUSE OF LONDON

The wonderfully modern 26.7 meters superyacht PAUSE OF LONDON was built by Sanlorenzo in 2018 and is designed with a raked bow and planning hull. The accommodation sleeps up to 8 guests, with a crew of 4 on-hand for first-class service. The large swim platform is ideal for sunbathing and can be used to store the tender while in transit. In the main deck cockpit, there are two inward-facing sofas to port and starboard with a raised table between, for drinks and meals in the fresh air.