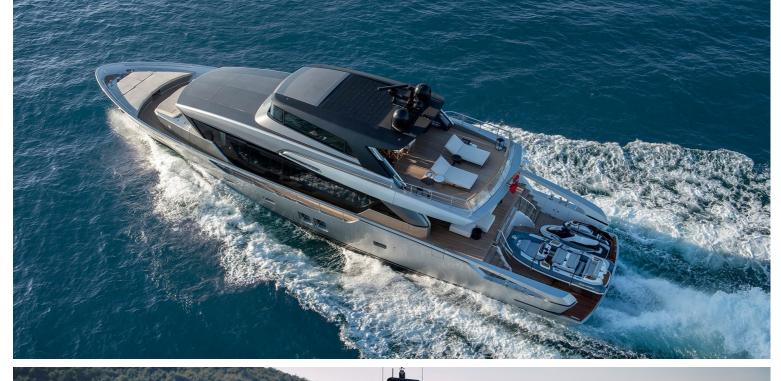

## M/Y PAUSE OF LONDON

The wonderfully modern 26.7 meters superyacht PAUSE OF LONDON was built by Sanlorenzo in 2018 and is designed with a raked bow and planning hull. The accommodation sleeps up to 8 guests, with a crew of 4 on-hand for first-class service. The large swim platform is ideal for sunbathing and can be used to store the tender while in transit. In the main deck cockpit, there are two inward-facing sofas to port and starboard with a raised table between, for drinks and meals in the fresh air.