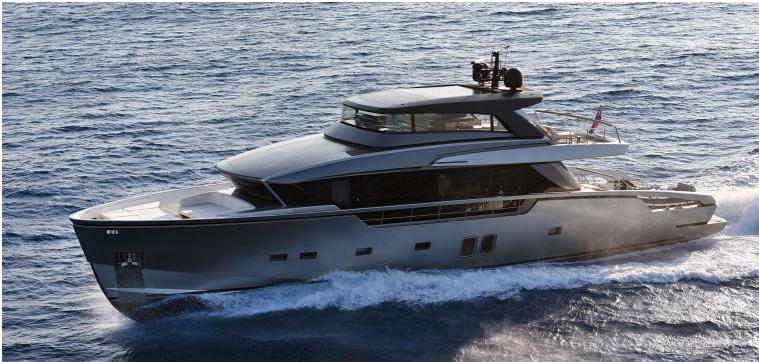

## M/Y PAUSE OF LONDON

The wonderfully modern 26.7 meters superyacht PAUSE OF LONDON was built by Sanlorenzo in 2018 and is designed with a raked bow and planning hull. The accommodation sleeps up to 8 guests, with a crew of 4 on-hand for first-class service. The large swim platform is ideal for sunbathing and can be used to store the tender while in transit. In the main deck cockpit, there are two inward-facing sofas to port and starboard with a raised table between, for drinks and meals in the fresh air.