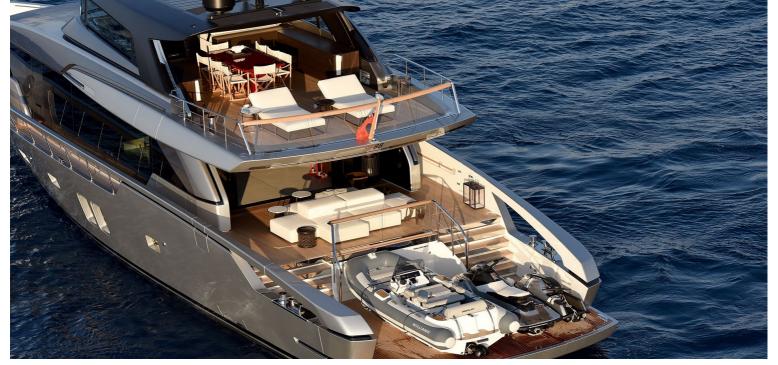

## M/Y PAUSE OF LONDON

The wonderfully modern 26.7 meters superyacht PAUSE OF LONDON was built by Sanlorenzo in 2018 and is designed with a raked bow and planning hull. The accommodation sleeps up to 8 guests, with a crew of 4 on-hand for first-class service. The large swim platform is ideal for sunbathing and can be used to store the tender while in transit. In the main deck cockpit, there are two inward-facing sofas to port and starboard with a raised table between, for drinks and meals in the fresh air.