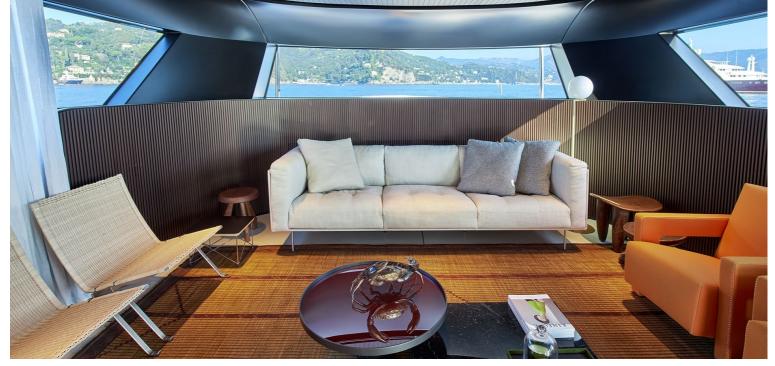

## M/Y PAUSE OF LONDON

The wonderfully modern 26.7 meters superyacht PAUSE OF LONDON was built by Sanlorenzo in 2018 and is designed with a raked bow and planning hull. The accommodation sleeps up to 8 guests, with a crew of 4 on-hand for first-class service. The large swim platform is ideal for sunbathing and can be used to store the tender while in transit. In the main deck cockpit, there are two inward-facing sofas to port and starboard with a raised table between, for drinks and meals in the fresh air.