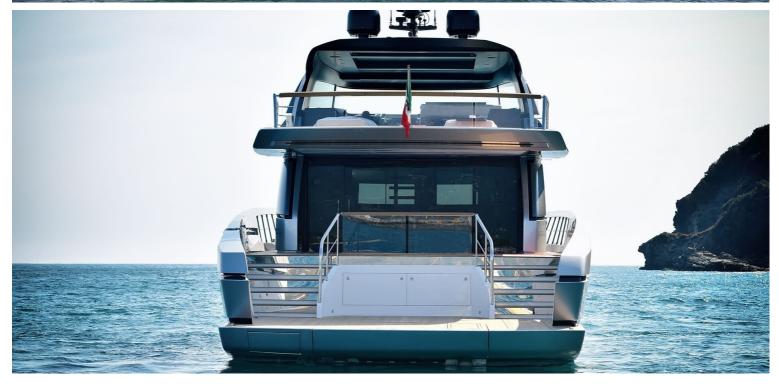

## M/Y PAUSE OF LONDON

The wonderfully modern 26.7 meters superyacht PAUSE OF LONDON was built by Sanlorenzo in 2018 and is designed with a raked bow and planning hull. The accommodation sleeps up to 8 guests, with a crew of 4 on-hand for first-class service. The large swim platform is ideal for sunbathing and can be used to store the tender while in transit. In the main deck cockpit, there are two inward-facing sofas to port and starboard with a raised table between, for drinks and meals in the fresh air.