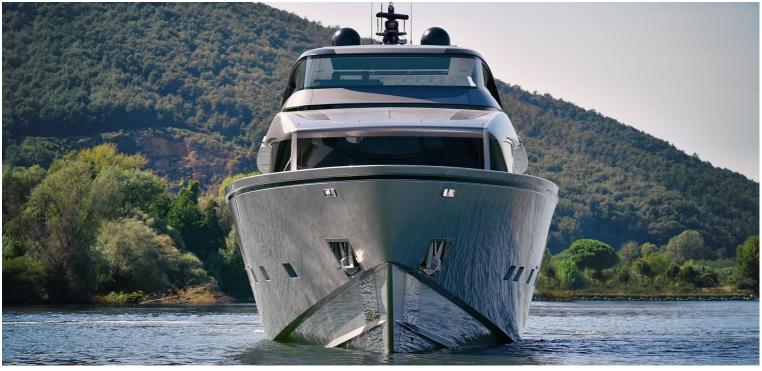

## M/Y PAUSE OF LONDON

The wonderfully modern 26.7 meters superyacht PAUSE OF LONDON was built by Sanlorenzo in 2018 and is designed with a raked bow and planning hull. The accommodation sleeps up to 8 guests, with a crew of 4 on-hand for first-class service. The large swim platform is ideal for sunbathing and can be used to store the tender while in transit. In the main deck cockpit, there are two inward-facing sofas to port and starboard with a raised table between, for drinks and meals in the fresh air.