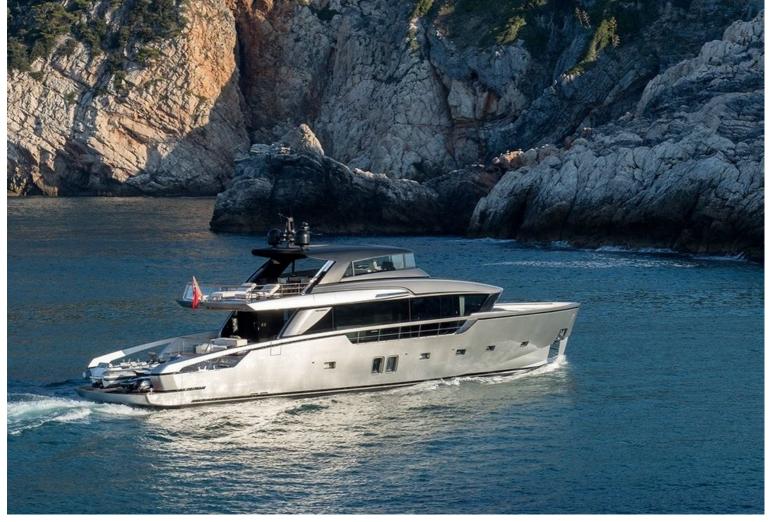

## M/Y PAUSE OF LONDON

The wonderfully modern 26.7 meters superyacht PAUSE OF LONDON was built by Sanlorenzo in 2018 and is designed with a raked bow and planning hull. The accommodation sleeps up to 8 guests, with a crew of 4 on-hand for first-class service. The large swim platform is ideal for sunbathing and can be used to store the tender while in transit. In the main deck cockpit, there are two inward-facing sofas to port and starboard with a raised table between, for drinks and meals in the fresh air.