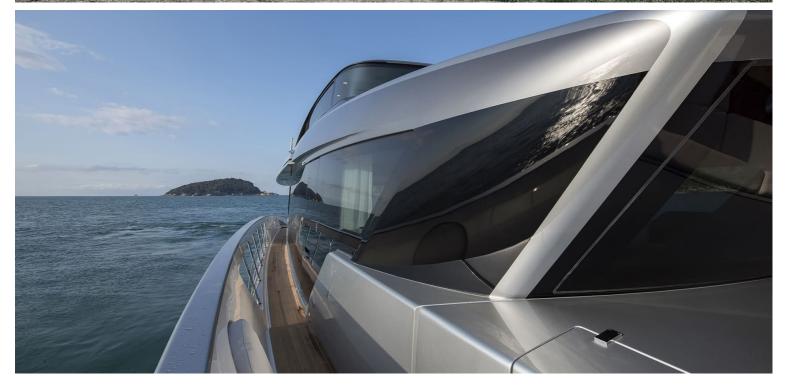

## M/Y PAUSE OF LONDON

The wonderfully modern 26.7 meters superyacht PAUSE OF LONDON was built by Sanlorenzo in 2018 and is designed with a raked bow and planning hull. The accommodation sleeps up to 8 guests, with a crew of 4 on-hand for first-class service. The large swim platform is ideal for sunbathing and can be used to store the tender while in transit. In the main deck cockpit, there are two inward-facing sofas to port and starboard with a raised table between, for drinks and meals in the fresh air.