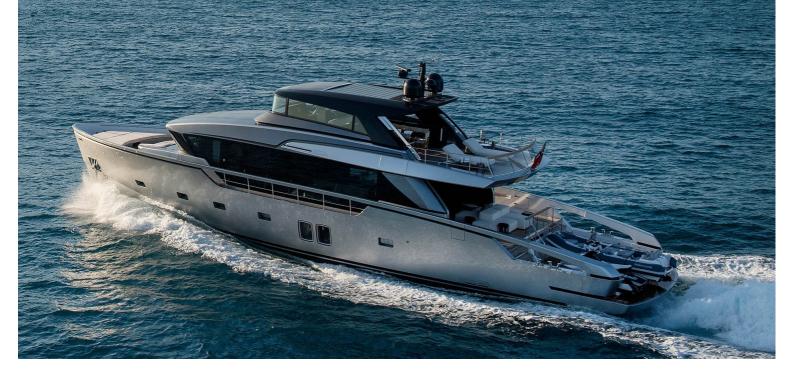

## M/Y PAUSE OF LONDON

The wonderfully modern 26.7 meters superyacht PAUSE OF LONDON was built by Sanlorenzo in 2018 and is designed with a raked bow and planning hull. The accommodation sleeps up to 8 guests, with a crew of 4 on-hand for first-class service. The large swim platform is ideal for sunbathing and can be used to store the tender while in transit. In the main deck cockpit, there are two inward-facing sofas to port and starboard with a raised table between, for drinks and meals in the fresh air.