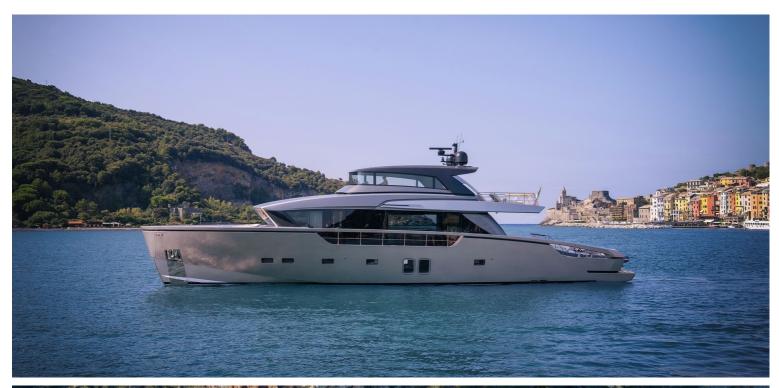

## M/Y PAUSE OF LONDON

The wonderfully modern 26.7 meters superyacht PAUSE OF LONDON was built by Sanlorenzo in 2018 and is designed with a raked bow and planning hull. The accommodation sleeps up to 8 guests, with a crew of 4 on-hand for first-class service. The large swim platform is ideal for sunbathing and can be used to store the tender while in transit. In the main deck cockpit, there are two inward-facing sofas to port and starboard with a raised table between, for drinks and meals in the fresh air.