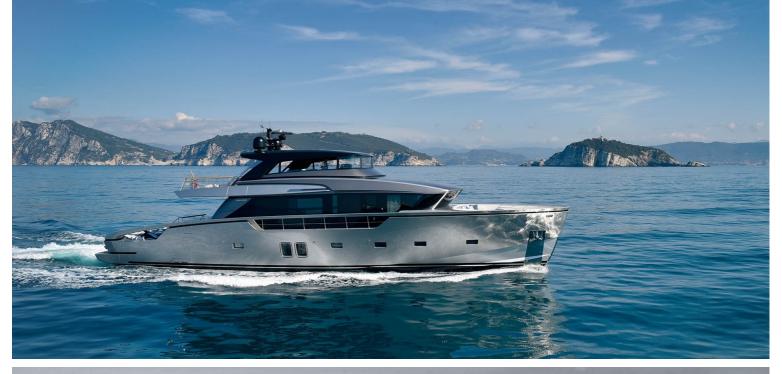

## M/Y PAUSE OF LONDON

The wonderfully modern 26.7 meters superyacht PAUSE OF LONDON was built by Sanlorenzo in 2018 and is designed with a raked bow and planning hull. The accommodation sleeps up to 8 guests, with a crew of 4 on-hand for first-class service. The large swim platform is ideal for sunbathing and can be used to store the tender while in transit. In the main deck cockpit, there are two inward-facing sofas to port and starboard with a raised table between, for drinks and meals in the fresh air.