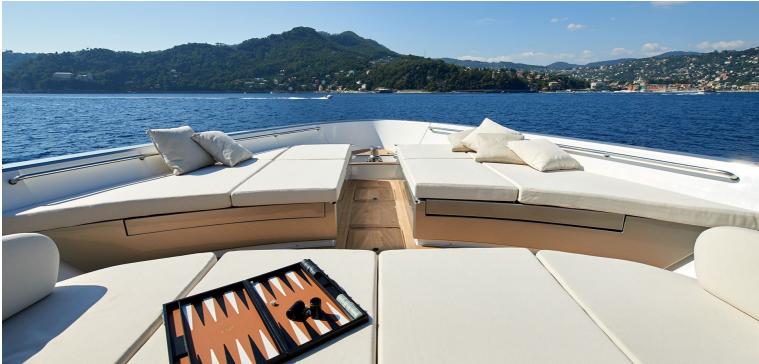

## M/Y PAUSE OF LONDON

The wonderfully modern 26.7 meters superyacht PAUSE OF LONDON was built by Sanlorenzo in 2018 and is designed with a raked bow and planning hull. The accommodation sleeps up to 8 guests, with a crew of 4 on-hand for first-class service. The large swim platform is ideal for sunbathing and can be used to store the tender while in transit. In the main deck cockpit, there are two inward-facing sofas to port and starboard with a raised table between, for drinks and meals in the fresh air.