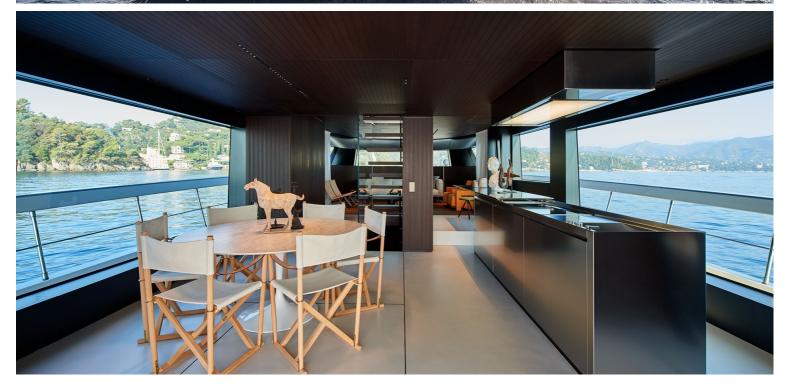

## M/Y PAUSE OF LONDON

The wonderfully modern 26.7 meters superyacht PAUSE OF LONDON was built by Sanlorenzo in 2018 and is designed with a raked bow and planning hull. The accommodation sleeps up to 8 guests, with a crew of 4 on-hand for first-class service. The large swim platform is ideal for sunbathing and can be used to store the tender while in transit. In the main deck cockpit, there are two inward-facing sofas to port and starboard with a raised table between, for drinks and meals in the fresh air.