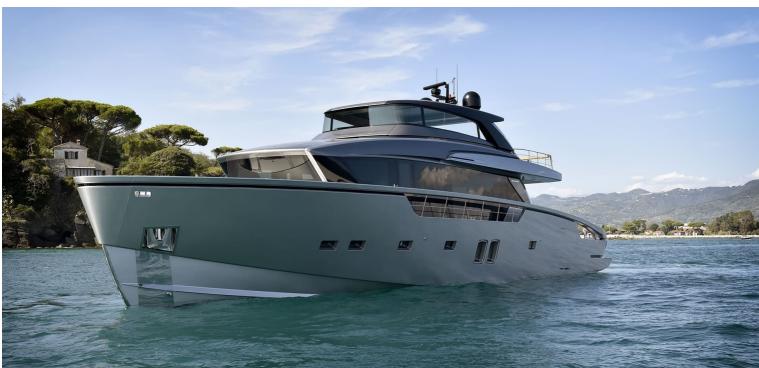

## M/Y PAUSE OF LONDON

The wonderfully modern 26.7 meters superyacht PAUSE OF LONDON was built by Sanlorenzo in 2018 and is designed with a raked bow and planning hull. The accommodation sleeps up to 8 guests, with a crew of 4 on-hand for first-class service. The large swim platform is ideal for sunbathing and can be used to store the tender while in transit. In the main deck cockpit, there are two inward-facing sofas to port and starboard with a raised table between, for drinks and meals in the fresh air.