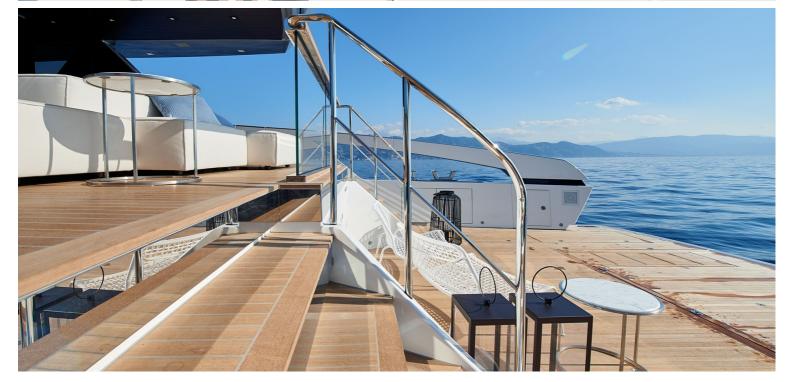

## M/Y PAUSE OF LONDON

The wonderfully modern 26.7 meters superyacht PAUSE OF LONDON was built by Sanlorenzo in 2018 and is designed with a raked bow and planning hull. The accommodation sleeps up to 8 guests, with a crew of 4 on-hand for first-class service. The large swim platform is ideal for sunbathing and can be used to store the tender while in transit. In the main deck cockpit, there are two inward-facing sofas to port and starboard with a raised table between, for drinks and meals in the fresh air.