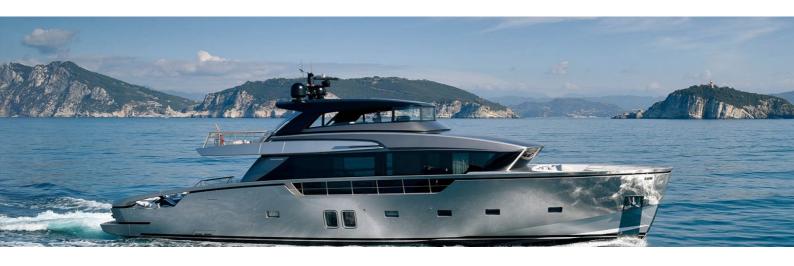

## M/Y PAUSE OF LONDON

The wonderfully modern 26.7 meters superyacht PAUSE OF LONDON was built by Sanlorenzo in 2018 and is designed with a raked bow and planning hull. The accommodation sleeps up to 8 guests, with a crew of 4 on-hand for first-class service. The large swim platform is ideal for sunbathing and can be used to store the tender while in transit. In the main deck cockpit, there are two inward-facing sofas to port and starboard with a raised table between, for drinks and meals in the fresh air.