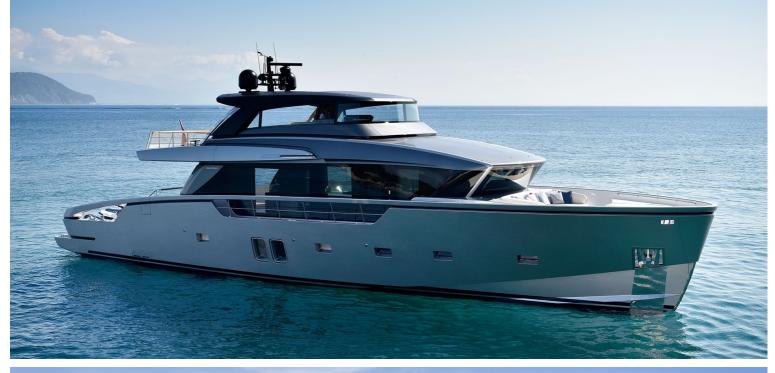

## M/Y PAUSE OF LONDON

The wonderfully modern 26.7 meters superyacht PAUSE OF LONDON was built by Sanlorenzo in 2018 and is designed with a raked bow and planning hull. The accommodation sleeps up to 8 guests, with a crew of 4 on-hand for first-class service. The large swim platform is ideal for sunbathing and can be used to store the tender while in transit. In the main deck cockpit, there are two inward-facing sofas to port and starboard with a raised table between, for drinks and meals in the fresh air.