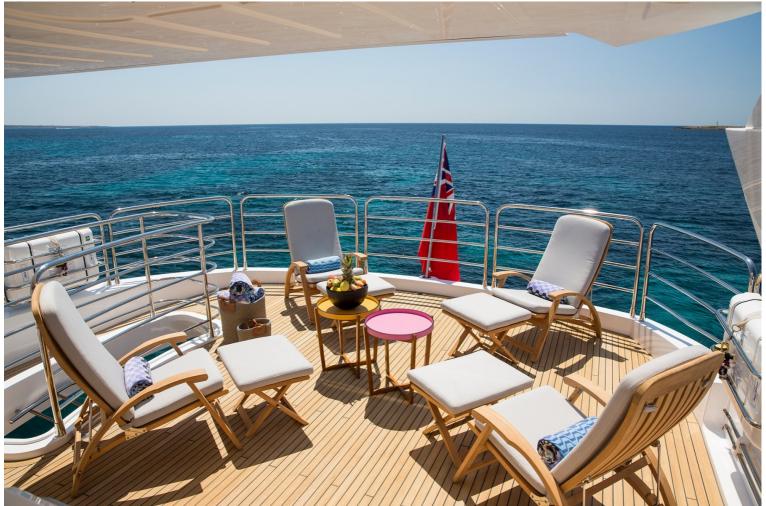

## M/Y PLAY THE GAME

PLAY THE GAME was built in 2014, she is 28 meters yacht built by Sunseeker, has been designed and finished to the highest specification, and is certainly one of the finest charter yachts. Her stand out features include a stunning saloon with drop-down balcony, hydraulic bathing platform, fantastic fly bridge with hard top and retractable inner canopy and generous sunbathing areas.

PLAY THE GAME offers beautiful accommodation for 8 guests with attractive and spacious alfresco entertainment areas.

LENGTH

28.15m

**GUESTS/CABINS** 

8/4

 $|\longleftrightarrow|$ 

BEAM

6.5m