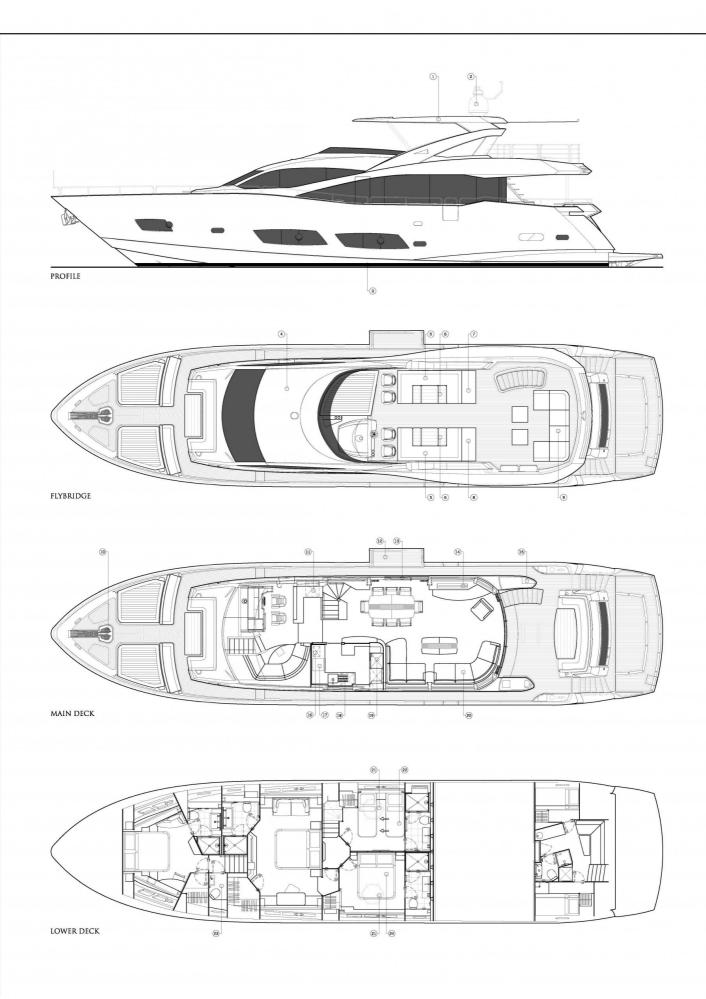

## M/Y PLAY THE GAME

PLAY THE GAME was built in 2014, she is 28 meters yacht built by Sunseeker, has been designed and finished to the highest specification, and is certainly one of the finest charter yachts. Her stand out features include a stunning saloon with drop-down balcony, hydraulic bathing platform, fantastic fly bridge with hard top and retractable inner canopy and generous sunbathing areas.

PLAY THE GAME offers beautiful accommodation for 8 guests with attractive and spacious alfresco entertainment areas.

LENGTH

28.15m

**GUESTS/CABINS** 

8/4

 $|\longleftrightarrow|$ 

BEAM

6.5m