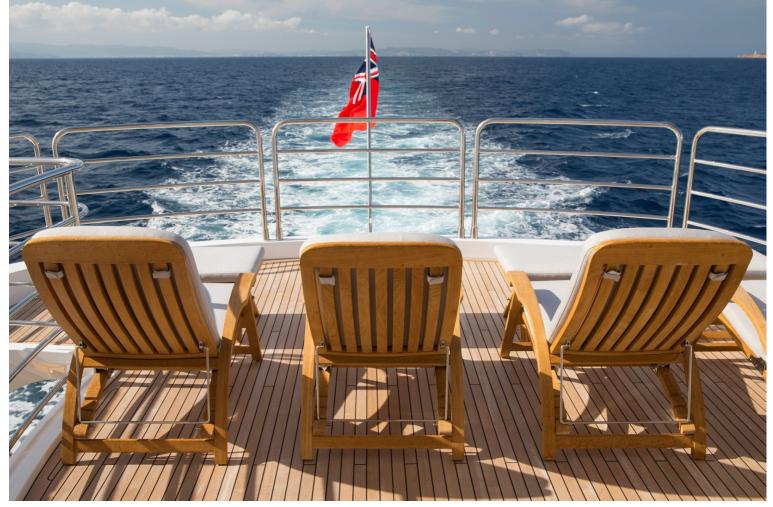

## M/Y PLAY THE GAME

PLAY THE GAME was built in 2014, she is 28 meters yacht built by Sunseeker, has been designed and finished to the highest specification, and is certainly one of the finest charter yachts. Her stand out features include a stunning saloon with drop-down balcony, hydraulic bathing platform, fantastic fly bridge with hard top and retractable inner canopy and generous sunbathing areas.