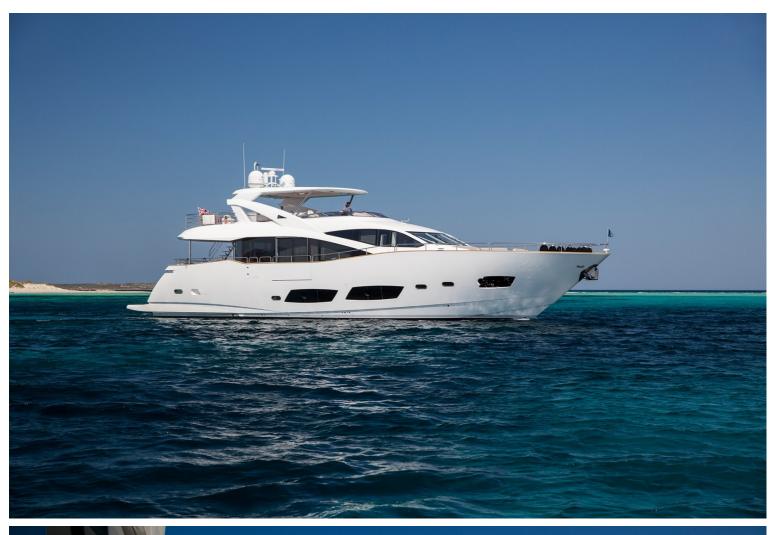

## M/Y PLAY THE GAME

PLAY THE GAME was built in 2014, she is 28 meters yacht built by Sunseeker, has been designed and finished to the highest specification, and is certainly one of the finest charter yachts. Her stand out features include a stunning saloon with drop-down balcony, hydraulic bathing platform, fantastic fly bridge with hard top and retractable inner canopy and generous sunbathing areas.

PLAY THE GAME offers beautiful accommodation for 8 guests with attractive and spacious alfresco entertainment areas.

LENGTH

28.15m

**GUESTS/CABINS** 

8/4

 $|\longleftrightarrow|$ 

BEAM

6.5m