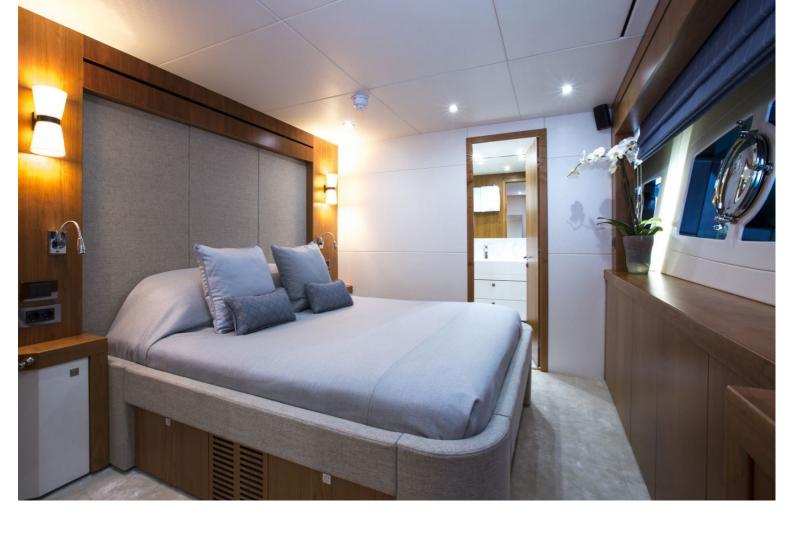

PLAY THE GAME offers beautiful accommodation for 8 guests with attractive and spacious alfresco entertainment areas.

LENGTH

28.15m

**GUESTS/CABINS** 

8/4

 $|\longleftrightarrow|$ 

BEAM

6.5m