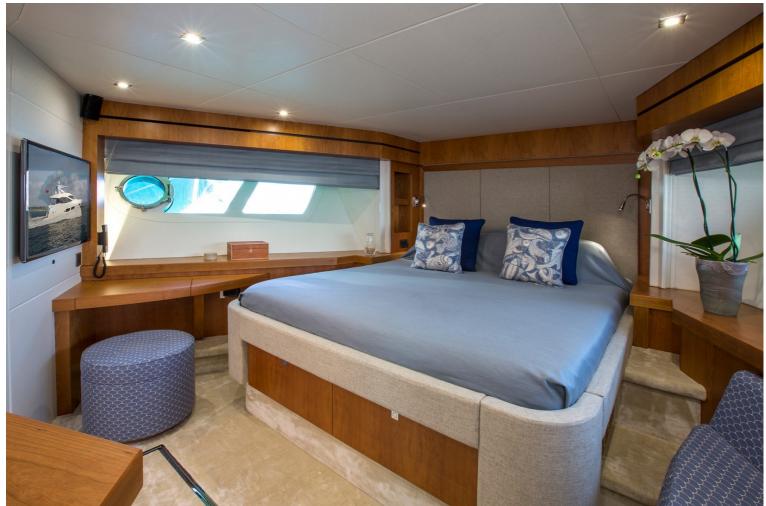

PLAY THE GAME offers beautiful accommodation for 8 guests with attractive and spacious alfresco entertainment areas.

LENGTH

28.15m

**GUESTS/CABINS** 

8/4

 $|\longleftrightarrow|$ 

BEAM

6.5m