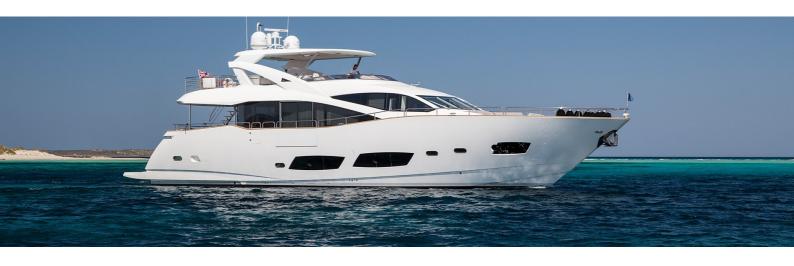

## M/Y PLAY THE GAME

PLAY THE GAME was built in 2014, she is 28 meters yacht built by Sunseeker, has been designed and finished to the highest specification, and is certainly one of the finest charter yachts. Her stand out features include a stunning saloon with drop-down balcony, hydraulic bathing platform, fantastic fly bridge with hard top and retractable inner canopy and generous sunbathing areas.

PLAY THE GAME offers beautiful accommodation for 8 guests with attractive and spacious alfresco entertainment areas.

LENGTH

28.15m

**GUESTS/CABINS** 

8/4

 $|\longleftrightarrow|$ 

BEAM

6.5m