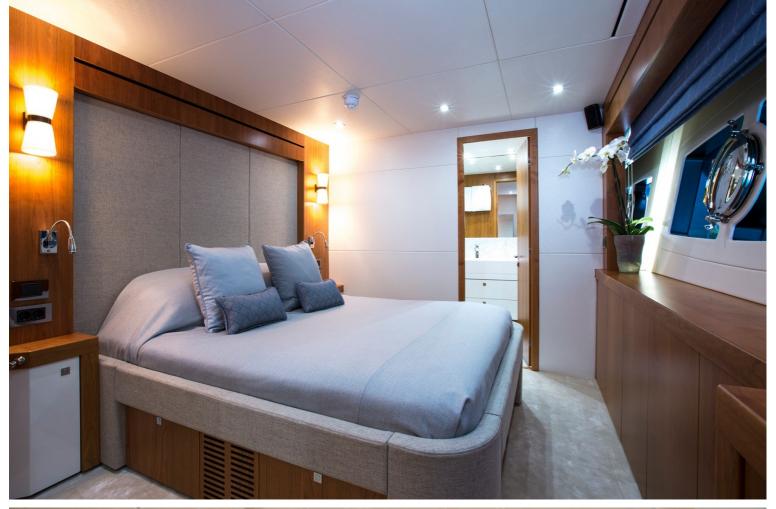

## M/Y PLAY THE GAME

PLAY THE GAME was built in 2014, she is 28 meters yacht built by Sunseeker, has been designed and finished to the highest specification, and is certainly one of the finest charter yachts. Her stand out features include a stunning saloon with drop-down balcony, hydraulic bathing platform, fantastic fly bridge with hard top and retractable inner canopy and generous sunbathing areas.

PLAY THE GAME offers beautiful accommodation for 8 guests with attractive and spacious alfresco entertainment areas.

LENGTH

28.15m

**GUESTS/CABINS** 

8/4

 $|\longleftrightarrow|$ 

BEAM

6.5m