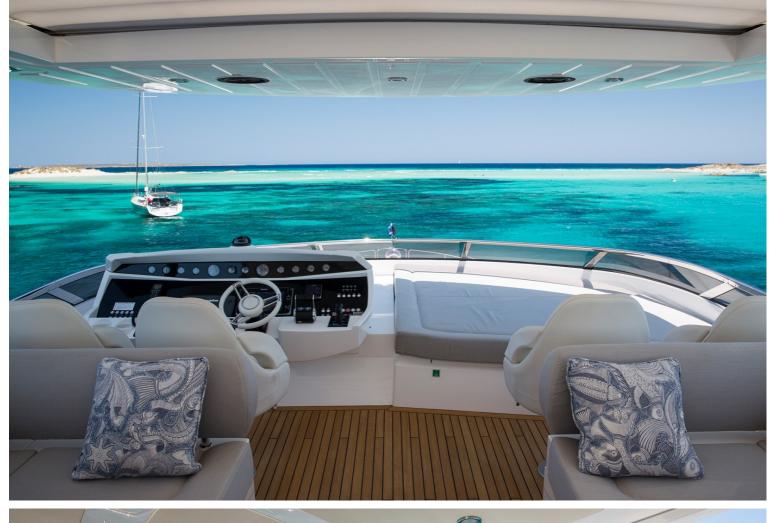

## M/Y PLAY THE GAME

PLAY THE GAME was built in 2014, she is 28 meters yacht built by Sunseeker, has been designed and finished to the highest specification, and is certainly one of the finest charter yachts. Her stand out features include a stunning saloon with drop-down balcony, hydraulic bathing platform, fantastic fly bridge with hard top and retractable inner canopy and generous sunbathing areas.