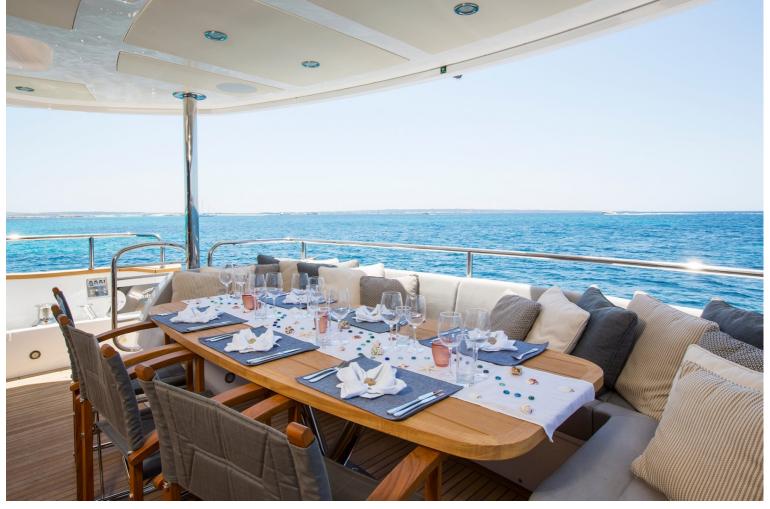

## M/Y PLAY THE GAME

PLAY THE GAME was built in 2014, she is 28 meters yacht built by Sunseeker, has been designed and finished to the highest specification, and is certainly one of the finest charter yachts. Her stand out features include a stunning saloon with drop-down balcony, hydraulic bathing platform, fantastic fly bridge with hard top and retractable inner canopy and generous sunbathing areas.

PLAY THE GAME offers beautiful accommodation for 8 guests with attractive and spacious alfresco entertainment areas.

LENGTH

28.15m

**GUESTS/CABINS** 

8/4

 $|\longleftrightarrow|$ 

BEAM

6.5m