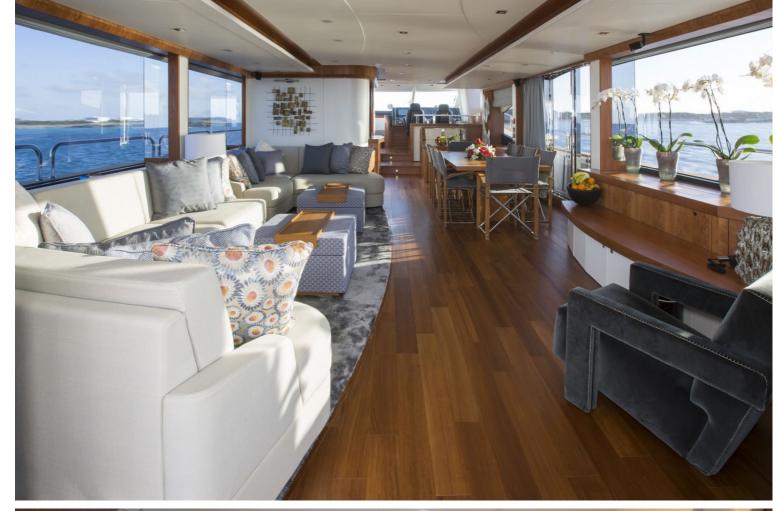

## M/Y PLAY THE GAME

PLAY THE GAME was built in 2014, she is 28 meters yacht built by Sunseeker, has been designed and finished to the highest specification, and is certainly one of the finest charter yachts. Her stand out features include a stunning saloon with drop-down balcony, hydraulic bathing platform, fantastic fly bridge with hard top and retractable inner canopy and generous sunbathing areas.

PLAY THE GAME offers beautiful accommodation for 8 guests with attractive and spacious alfresco entertainment areas.

LENGTH

28.15m

**GUESTS/CABINS** 

8/4

 $|\longleftrightarrow|$ 

BEAM

6.5m