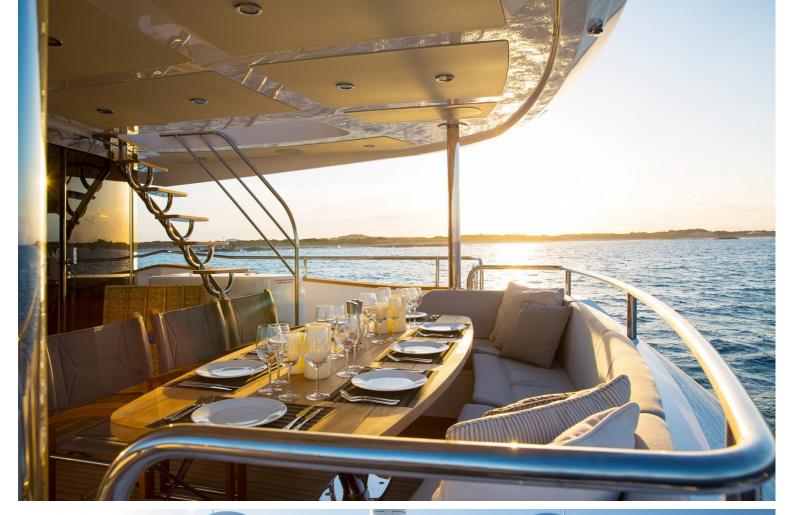

## M/Y PLAY THE GAME

PLAY THE GAME was built in 2014, she is 28 meters yacht built by Sunseeker, has been designed and finished to the highest specification, and is certainly one of the finest charter yachts. Her stand out features include a stunning saloon with drop-down balcony, hydraulic bathing platform, fantastic fly bridge with hard top and retractable inner canopy and generous sunbathing areas.

PLAY THE GAME offers beautiful accommodation for 8 guests with attractive and spacious alfresco entertainment areas.

LENGTH

28.15m

**GUESTS/CABINS** 

8/4

 $|\longleftrightarrow|$ 

BEAM

6.5m