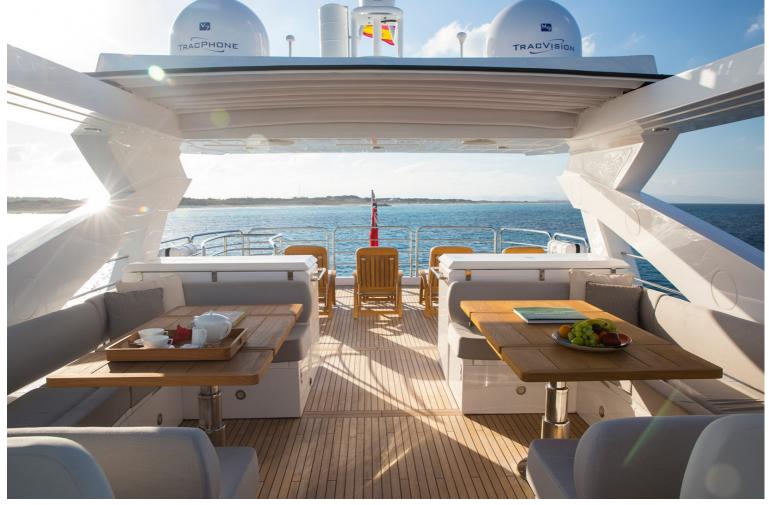

## M/Y PLAY THE GAME

PLAY THE GAME was built in 2014, she is 28 meters yacht built by Sunseeker, has been designed and finished to the highest specification, and is certainly one of the finest charter yachts. Her stand out features include a stunning saloon with drop-down balcony, hydraulic bathing platform, fantastic fly bridge with hard top and retractable inner canopy and generous sunbathing areas.