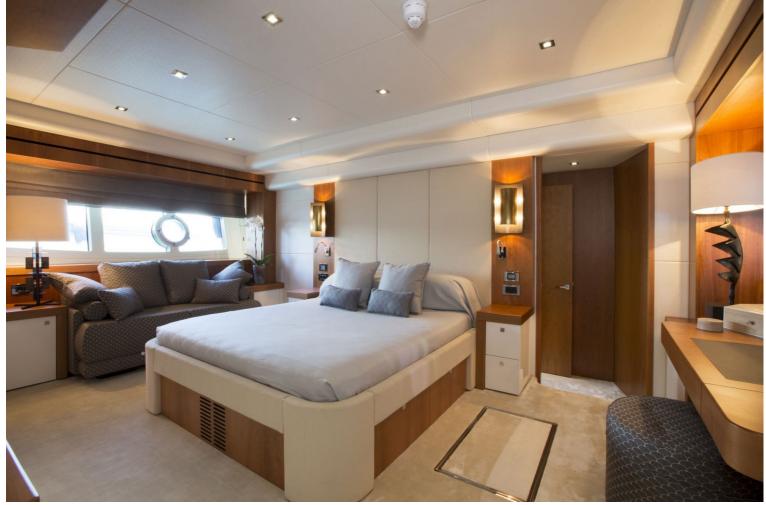

PLAY THE GAME offers beautiful accommodation for 8 guests with attractive and spacious alfresco entertainment areas.

LENGTH

28.15m

**GUESTS/CABINS** 

8/4

 $|\longleftrightarrow|$ 

BEAM

6.5m