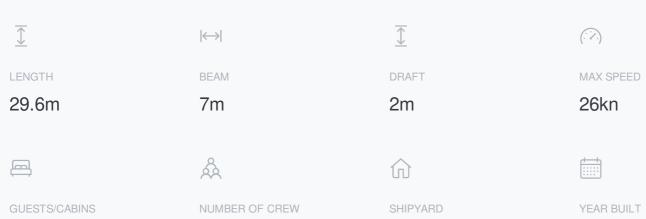

## M/Y SEATALY

Seataly features a white superstructure, striking lines and can cruise up to 24 knots. Her interiors have a cool and contemporary feel with classic beige soft furnishings and a pop of color to complement the vintage teak floors.

Seataly is a very eco-friendly yacht making use of recycled vintage wood flooring and engines designed for reduced emissions. Her vintage regenerated teak is made out of recycled boards, typically used in Javanese houses 100 to 150 years ago. Seataly's interior configuration has been designed to comfortably accommodate up to 10 guests in 5 double cabins.



10/5 4 Amer 2016

WEEKLY CHARTER RATE

From 60,000€

\$























































## FIND US

45 rue Grimaldi 98000 Monaco

Info@dynamiqbrokerage.com

© 2025 DYNAMIQ YACHTS, SARL. All rights reserved.