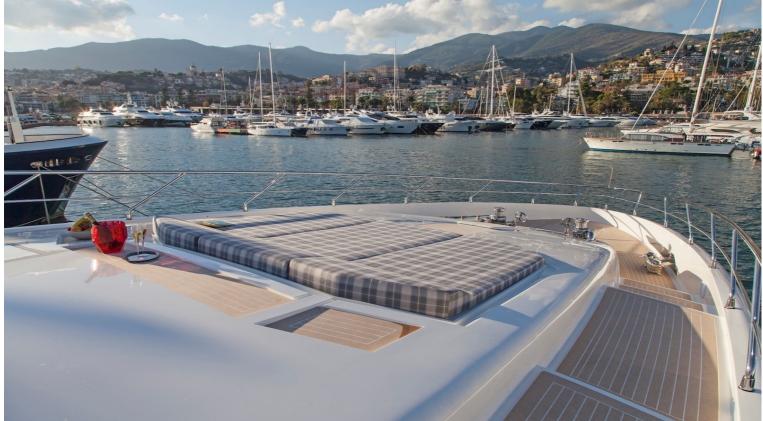

## M/Y SEATALY

Seataly features a white superstructure, striking lines and can cruise up to 24 knots. Her interiors have a cool and contemporary feel with classic beige soft furnishings and a pop of color to complement the vintage teak floors.