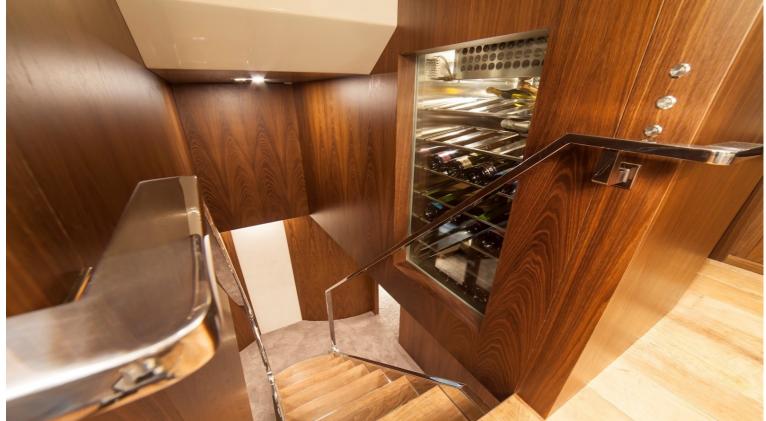

Seataly is a very eco-friendly yacht making use of recycled vintage wood flooring and engines designed for reduced emissions. Her vintage regenerated teak is made out of recycled boards, typically used in Javanese houses 100 to 150 years ago. Seataly's interior configuration has been designed to comfortably accommodate up to 10 guests in 5 double cabins.