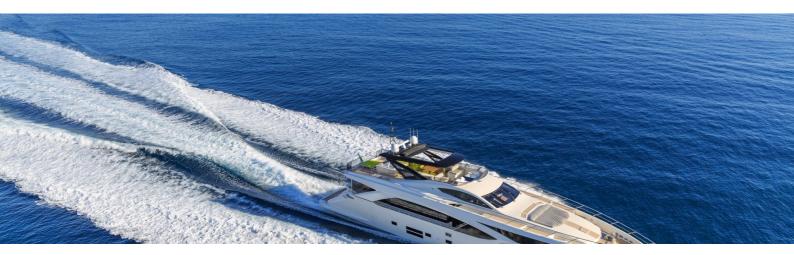

## M/Y SEATALY

Seataly features a white superstructure, striking lines and can cruise up to 24 knots. Her interiors have a cool and contemporary feel with classic beige soft furnishings and a pop of color to complement the vintage teak floors.

Seataly is a very eco-friendly yacht making use of recycled vintage wood flooring and engines designed for reduced emissions. Her vintage regenerated teak is made out of recycled boards, typically used in Javanese houses 100 to 150 years ago. Seataly's interior configuration has been designed to comfortably accommodate up to 10 guests in 5 double cabins.