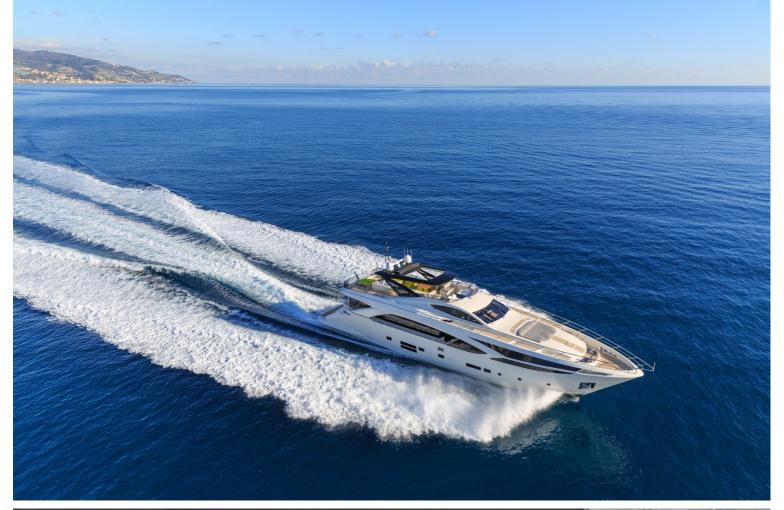

## M/Y SEATALY

Seataly features a white superstructure, striking lines and can cruise up to 24 knots. Her interiors have a cool and contemporary feel with classic beige soft furnishings and a pop of color to complement the vintage teak floors.