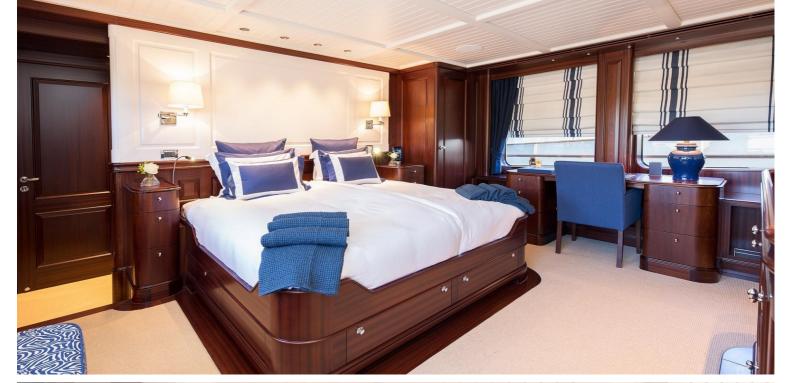

## M/Y SOPRANO

SOPRANO is a 38 meters motor yacht built by Hakvoort and launched in 2017. The interior has a classic character with contemporary accents. A combination of rich stained mahogany panels with wood panels painted in matt white lacquer above the wainscot have been used.