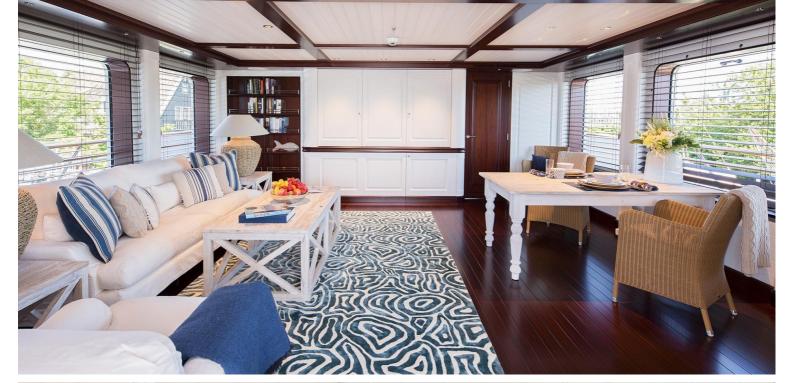

## M/Y SOPRANO

SOPRANO is a 38 meters motor yacht built by Hakvoort and launched in 2017. The interior has a classic character with contemporary accents. A combination of rich stained mahogany panels with wood panels painted in matt white lacquer above the wainscot have been used.