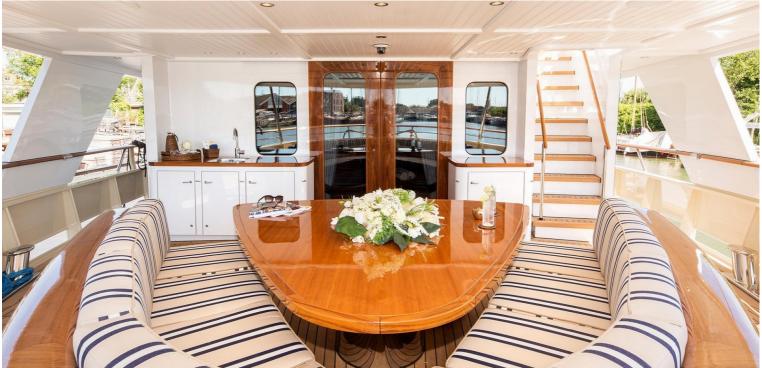

One of her key features is the foldout platform amidships, providing easy access to the water for boarding and swimming. Suitable for global bluewater cruising, SOPRANO's sun deck offers a wealth of open space for sunbathing, a large Jacuzzi forward, a BBQ as well and a bar.