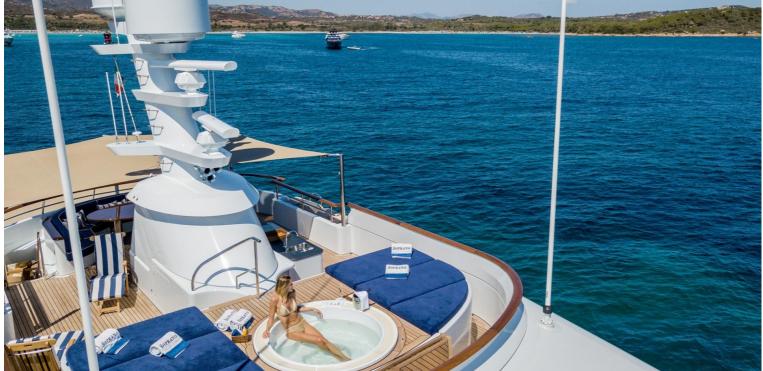

One of her key features is the foldout platform amidships, providing easy access to the water for boarding and swimming. Suitable for global bluewater cruising, SOPRANO's sun deck offers a wealth of open space for sunbathing, a large Jacuzzi forward, a BBQ as well and a bar.