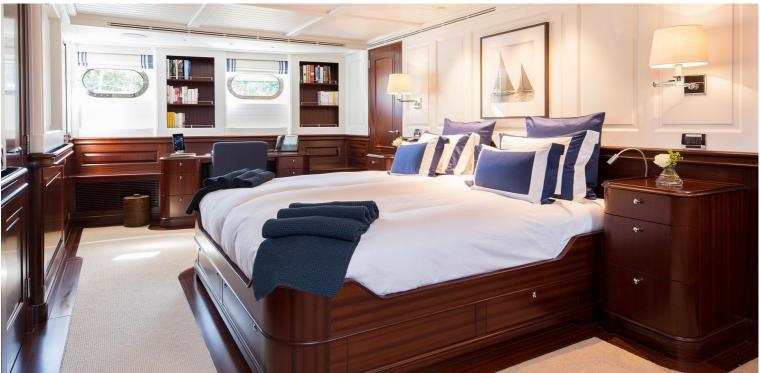

## M/Y SOPRANO

SOPRANO is a 38 meters motor yacht built by Hakvoort and launched in 2017. The interior has a classic character with contemporary accents. A combination of rich stained mahogany panels with wood panels painted in matt white lacquer above the wainscot have been used.