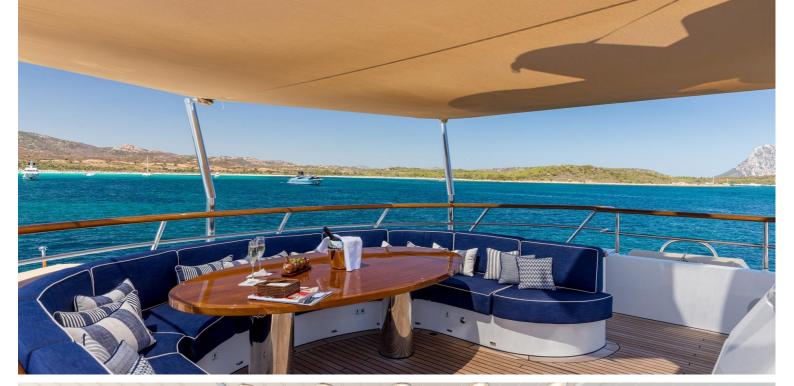

## M/Y SOPRANO

SOPRANO is a 38 meters motor yacht built by Hakvoort and launched in 2017. The interior has a classic character with contemporary accents. A combination of rich stained mahogany panels with wood panels painted in matt white lacquer above the wainscot have been used.

One of her key features is the foldout platform amidships, providing easy access to the water for boarding and swimming. Suitable for global bluewater cruising, SOPRANO's sun deck offers a wealth of open space for sunbathing, a large Jacuzzi forward, a BBQ as well and a bar.