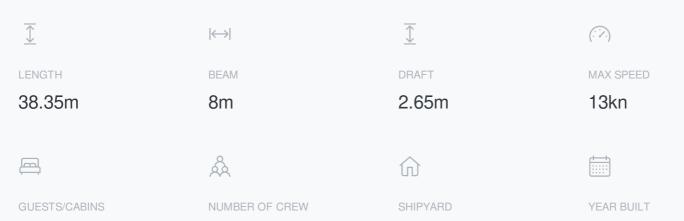

## M/Y SOPRANO

SOPRANO is a 38 meters motor yacht built by Hakvoort and launched in 2017. The interior has a classic character with contemporary accents. A combination of rich stained mahogany panels with wood panels painted in matt white lacquer above the wainscot have been used.

One of her key features is the foldout platform amidships, providing easy access to the water for boarding and swimming. Suitable for global bluewater cruising, SOPRANO's sun deck offers a wealth of open space for sunbathing, a large Jacuzzi forward, a BBQ as well and a bar.



Hakvoort

2017



8/4

WEEKLY CHARTER RATE

7

From 110,000€

























































## FIND US

45 rue Grimaldi 98000 Monaco

Info@dynamiqbrokerage.com

© 2025 DYNAMIQ YACHTS, SARL. All rights reserved.