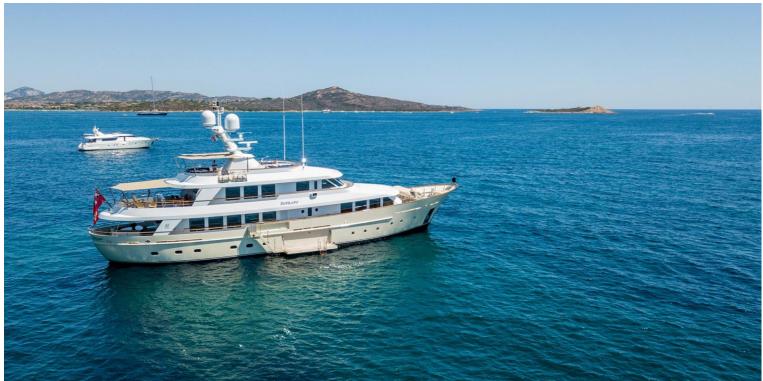

## M/Y SOPRANO

SOPRANO is a 38 meters motor yacht built by Hakvoort and launched in 2017. The interior has a classic character with contemporary accents. A combination of rich stained mahogany panels with wood panels painted in matt white lacquer above the wainscot have been used.

One of her key features is the foldout platform amidships, providing easy access to the water for boarding and swimming. Suitable for global bluewater cruising, SOPRANO's sun deck offers a wealth of open space for sunbathing, a large Jacuzzi forward, a BBQ as well and a bar.