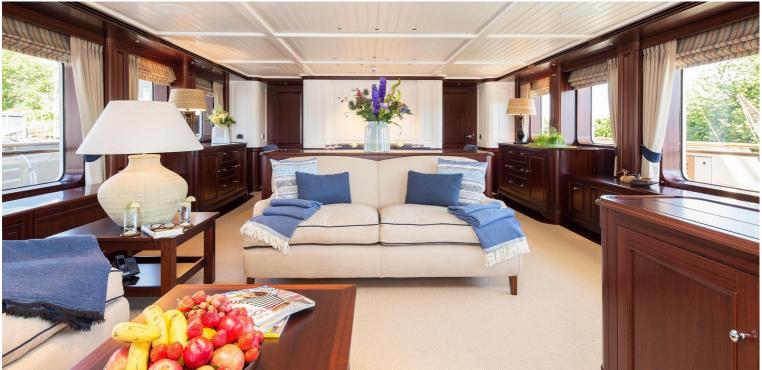

## M/Y SOPRANO

SOPRANO is a 38 meters motor yacht built by Hakvoort and launched in 2017. The interior has a classic character with contemporary accents. A combination of rich stained mahogany panels with wood panels painted in matt white lacquer above the wainscot have been used.