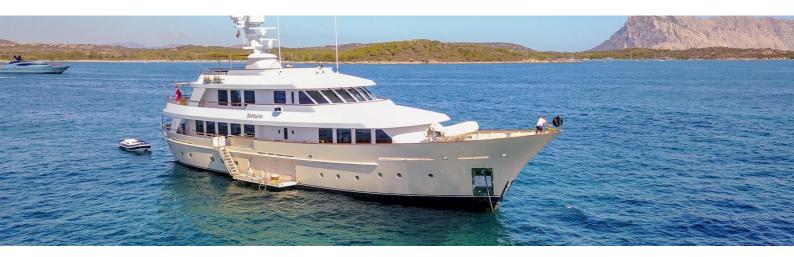

## M/Y SOPRANO

SOPRANO is a 38 meters motor yacht built by Hakvoort and launched in 2017. The interior has a classic character with contemporary accents. A combination of rich stained mahogany panels with wood panels painted in matt white lacquer above the wainscot have been used.

One of her key features is the foldout platform amidships, providing easy access to the water for boarding and swimming. Suitable for global bluewater cruising, SOPRANO's sun deck offers a wealth of open space for sunbathing, a large Jacuzzi forward, a BBQ as well and a bar.