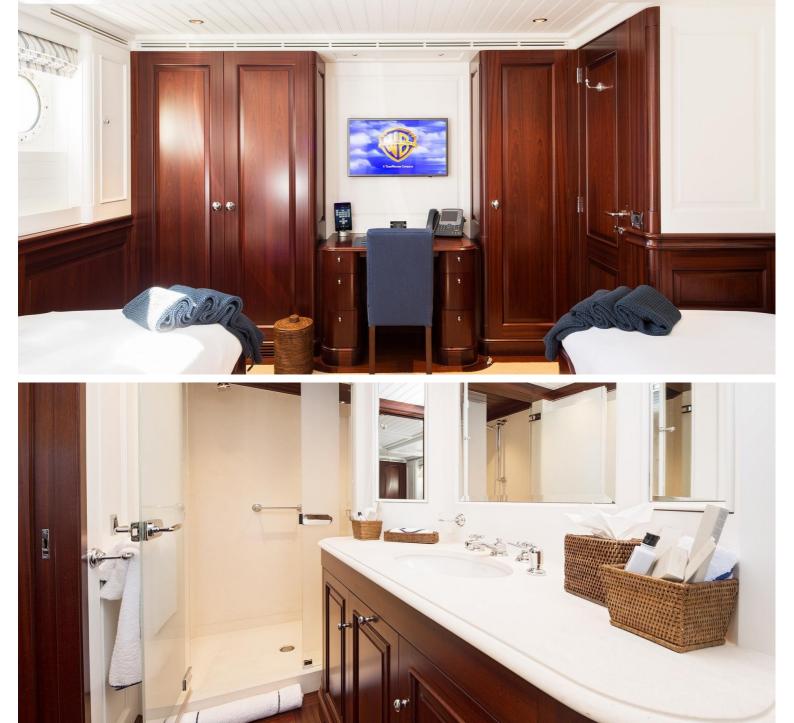

## M/Y SOPRANO

SOPRANO is a 38 meters motor yacht built by Hakvoort and launched in 2017. The interior has a classic character with contemporary accents. A combination of rich stained mahogany panels with wood panels painted in matt white lacquer above the wainscot have been used.