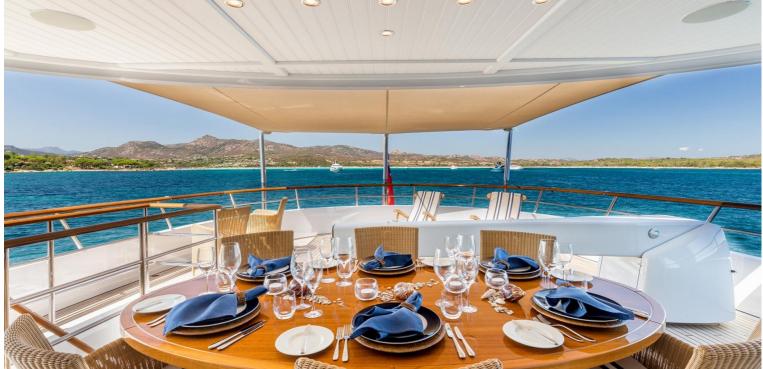

## M/Y SOPRANO

SOPRANO is a 38 meters motor yacht built by Hakvoort and launched in 2017. The interior has a classic character with contemporary accents. A combination of rich stained mahogany panels with wood panels painted in matt white lacquer above the wainscot have been used.

One of her key features is the foldout platform amidships, providing easy access to the water for boarding and swimming. Suitable for global bluewater cruising, SOPRANO's sun deck offers a wealth of open space for sunbathing, a large Jacuzzi forward, a BBQ as well and a bar.