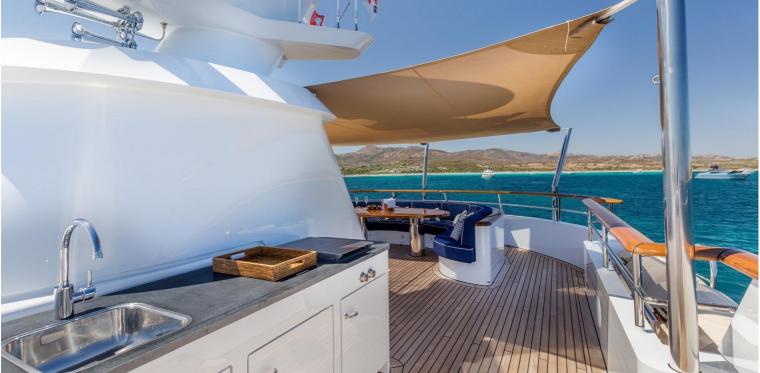

One of her key features is the foldout platform amidships, providing easy access to the water for boarding and swimming. Suitable for global bluewater cruising, SOPRANO's sun deck offers a wealth of open space for sunbathing, a large Jacuzzi forward, a BBQ as well and a bar.