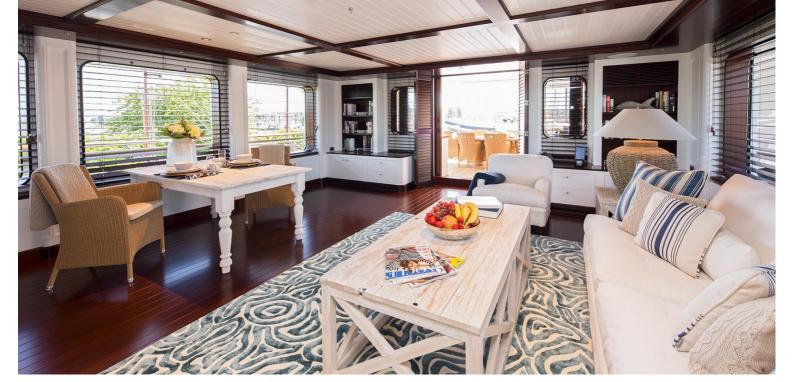

## M/Y SOPRANO

SOPRANO is a 38 meters motor yacht built by Hakvoort and launched in 2017. The interior has a classic character with contemporary accents. A combination of rich stained mahogany panels with wood panels painted in matt white lacquer above the wainscot have been used.