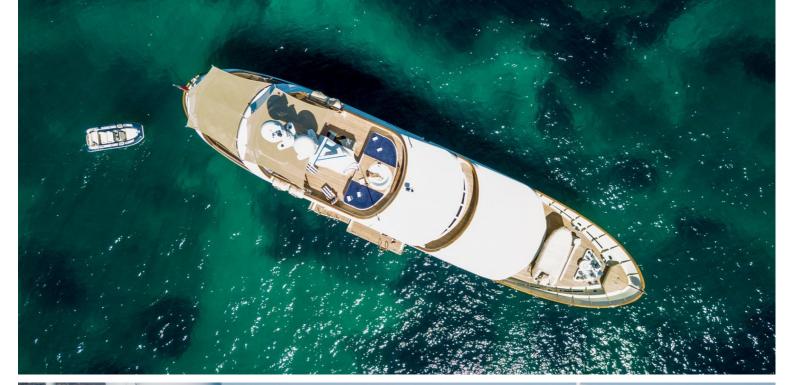

## M/Y SOPRANO

SOPRANO is a 38 meters motor yacht built by Hakvoort and launched in 2017. The interior has a classic character with contemporary accents. A combination of rich stained mahogany panels with wood panels painted in matt white lacquer above the wainscot have been used.

One of her key features is the foldout platform amidships, providing easy access to the water for boarding and swimming. Suitable for global bluewater cruising, SOPRANO's sun deck offers a wealth of open space for sunbathing, a large Jacuzzi forward, a BBQ as well and a bar.