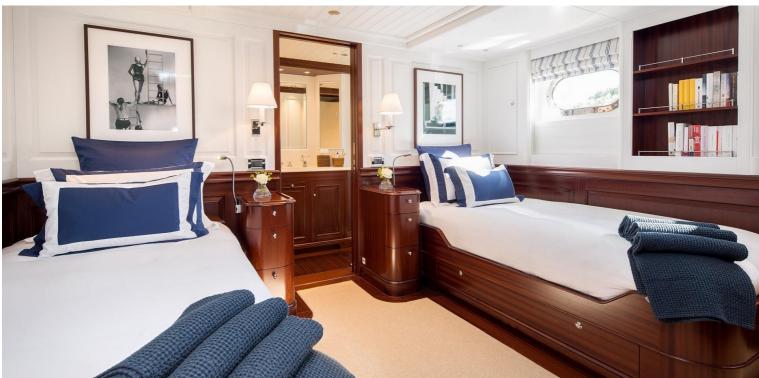

## M/Y SOPRANO

SOPRANO is a 38 meters motor yacht built by Hakvoort and launched in 2017. The interior has a classic character with contemporary accents. A combination of rich stained mahogany panels with wood panels painted in matt white lacquer above the wainscot have been used.