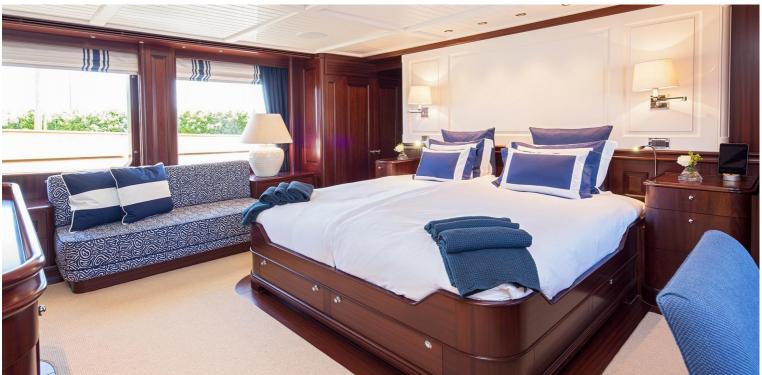

## M/Y SOPRANO

SOPRANO is a 38 meters motor yacht built by Hakvoort and launched in 2017. The interior has a classic character with contemporary accents. A combination of rich stained mahogany panels with wood panels painted in matt white lacquer above the wainscot have been used.