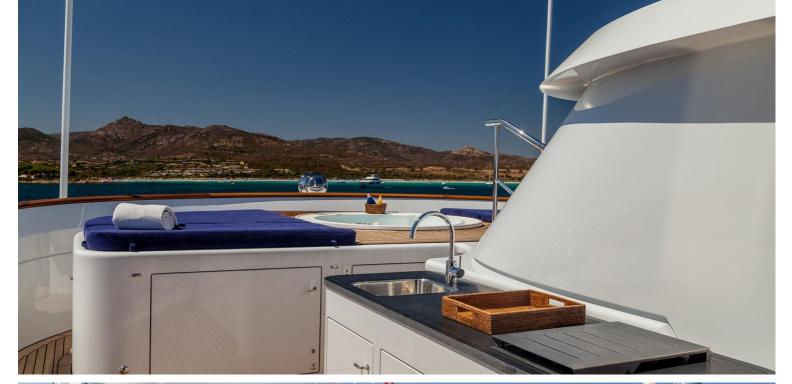

One of her key features is the foldout platform amidships, providing easy access to the water for boarding and swimming. Suitable for global bluewater cruising, SOPRANO's sun deck offers a wealth of open space for sunbathing, a large Jacuzzi forward, a BBQ as well and a bar.