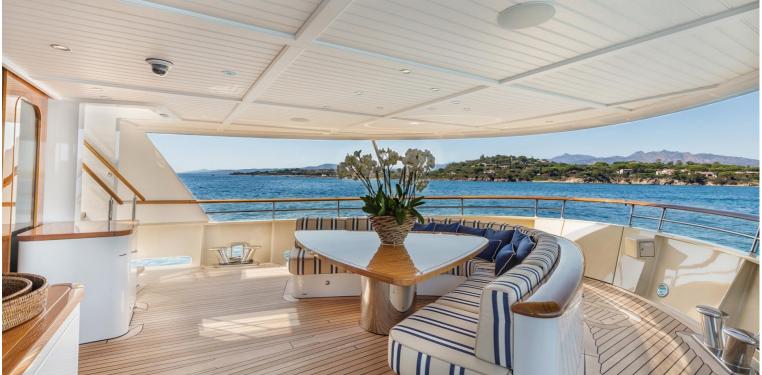

One of her key features is the foldout platform amidships, providing easy access to the water for boarding and swimming. Suitable for global bluewater cruising, SOPRANO's sun deck offers a wealth of open space for sunbathing, a large Jacuzzi forward, a BBQ as well and a bar.