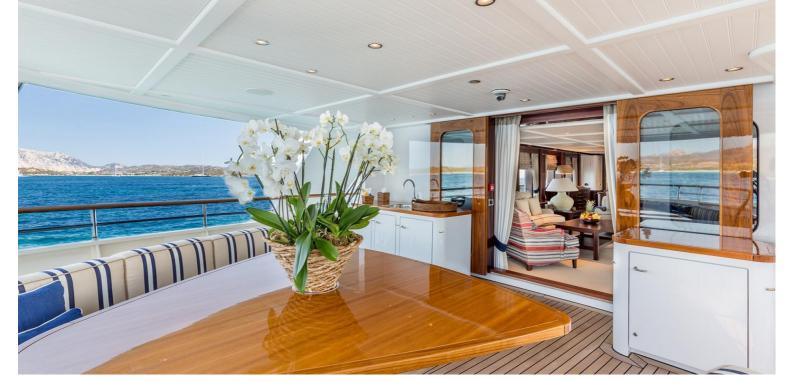

One of her key features is the foldout platform amidships, providing easy access to the water for boarding and swimming. Suitable for global bluewater cruising, SOPRANO's sun deck offers a wealth of open space for sunbathing, a large Jacuzzi forward, a BBQ as well and a bar.