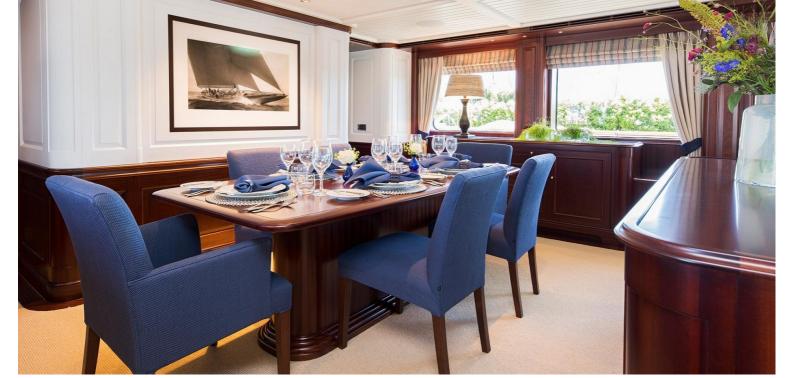

## M/Y SOPRANO

SOPRANO is a 38 meters motor yacht built by Hakvoort and launched in 2017. The interior has a classic character with contemporary accents. A combination of rich stained mahogany panels with wood panels painted in matt white lacquer above the wainscot have been used.