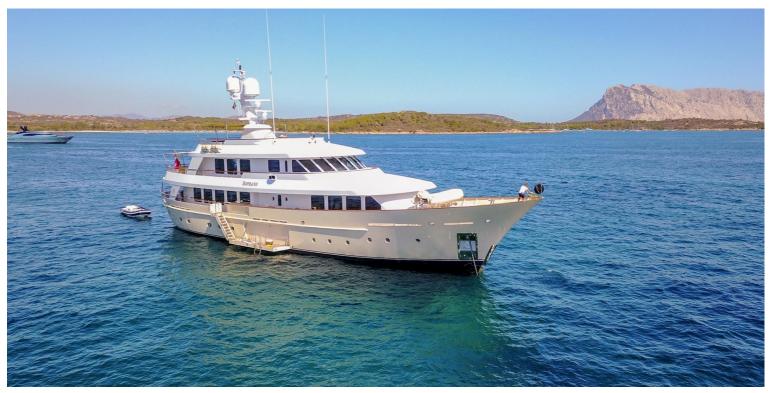

## M/Y SOPRANO

SOPRANO is a 38 meters motor yacht built by Hakvoort and launched in 2017. The interior has a classic character with contemporary accents. A combination of rich stained mahogany panels with wood panels painted in matt white lacquer above the wainscot have been used.

One of her key features is the foldout platform amidships, providing easy access to the water for boarding and swimming. Suitable for global bluewater cruising, SOPRANO's sun deck offers a wealth of open space for sunbathing, a large Jacuzzi forward, a BBQ as well and a bar.