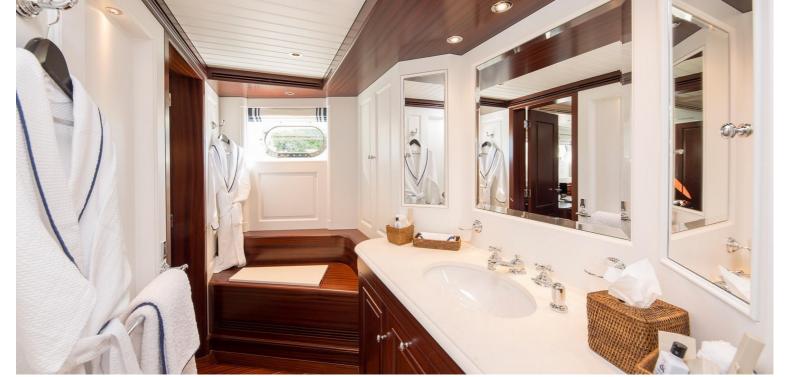

## M/Y SOPRANO

SOPRANO is a 38 meters motor yacht built by Hakvoort and launched in 2017. The interior has a classic character with contemporary accents. A combination of rich stained mahogany panels with wood panels painted in matt white lacquer above the wainscot have been used.