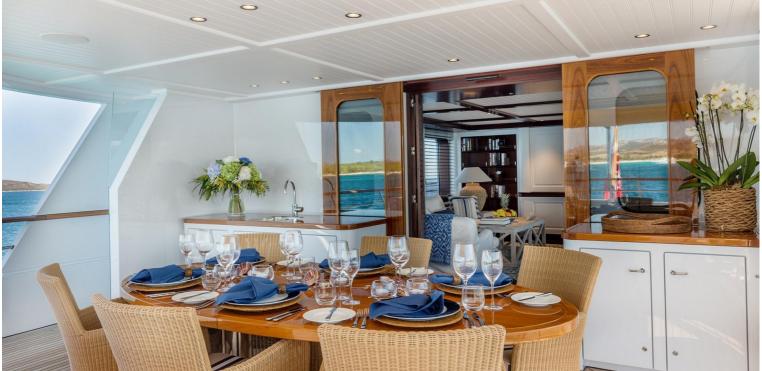

## M/Y SOPRANO

SOPRANO is a 38 meters motor yacht built by Hakvoort and launched in 2017. The interior has a classic character with contemporary accents. A combination of rich stained mahogany panels with wood panels painted in matt white lacquer above the wainscot have been used.