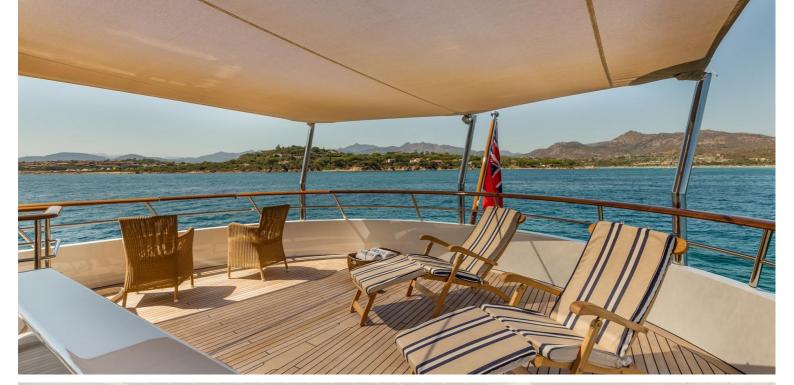

One of her key features is the foldout platform amidships, providing easy access to the water for boarding and swimming. Suitable for global bluewater cruising, SOPRANO's sun deck offers a wealth of open space for sunbathing, a large Jacuzzi forward, a BBQ as well and a bar.