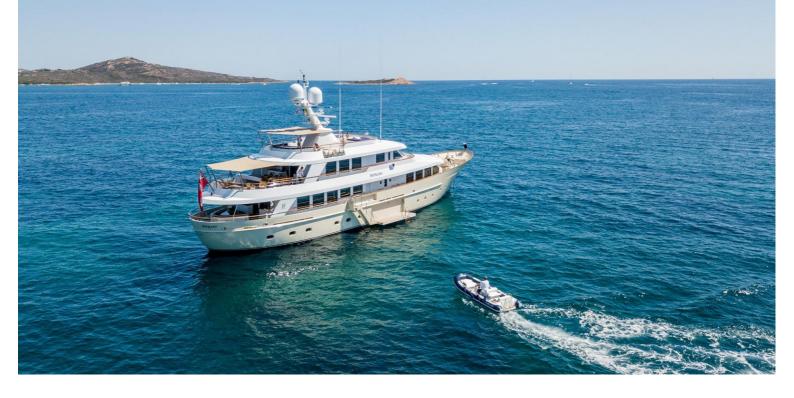

## M/Y SOPRANO

SOPRANO is a 38 meters motor yacht built by Hakvoort and launched in 2017. The interior has a classic character with contemporary accents. A combination of rich stained mahogany panels with wood panels painted in matt white lacquer above the wainscot have been used.

One of her key features is the foldout platform amidships, providing easy access to the water for boarding and swimming. Suitable for global bluewater cruising, SOPRANO's sun deck offers a wealth of open space for sunbathing, a large Jacuzzi forward, a BBQ as well and a bar.