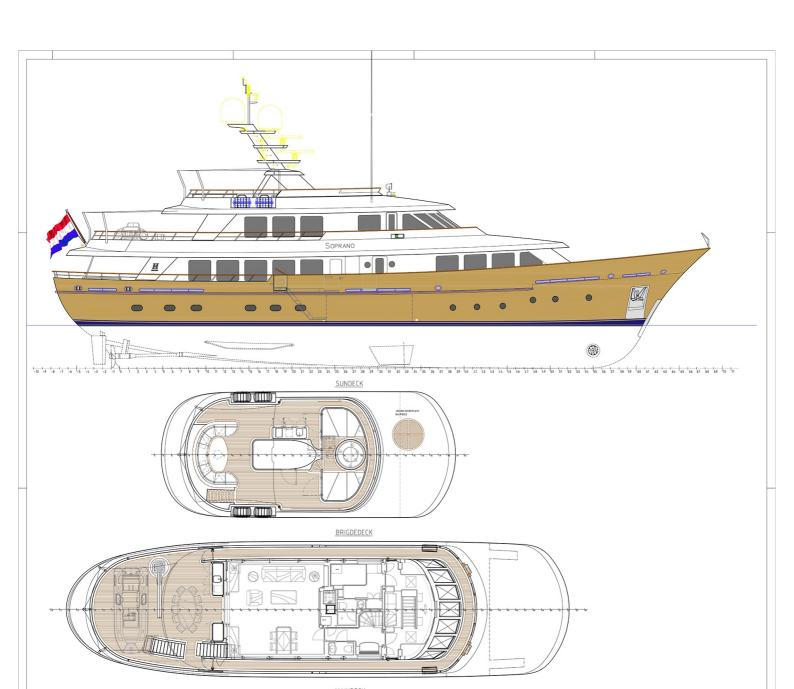

## M/Y SOPRANO

SOPRANO is a 38 meters motor yacht built by Hakvoort and launched in 2017. The interior has a classic character with contemporary accents. A combination of rich stained mahogany panels with wood panels painted in matt white lacquer above the wainscot have been used.

One of her key features is the foldout platform amidships, providing easy access to the water for boarding and swimming. Suitable for global bluewater cruising, SOPRANO's sun deck offers a wealth of open space for sunbathing, a large Jacuzzi forward, a BBQ as well and a bar.