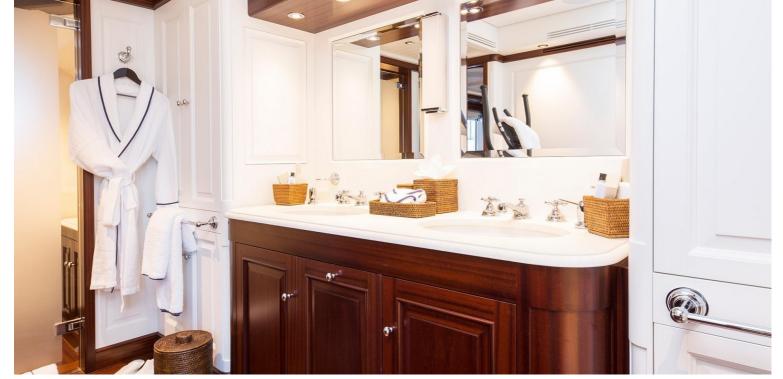

## M/Y SOPRANO

SOPRANO is a 38 meters motor yacht built by Hakvoort and launched in 2017. The interior has a classic character with contemporary accents. A combination of rich stained mahogany panels with wood panels painted in matt white lacquer above the wainscot have been used.