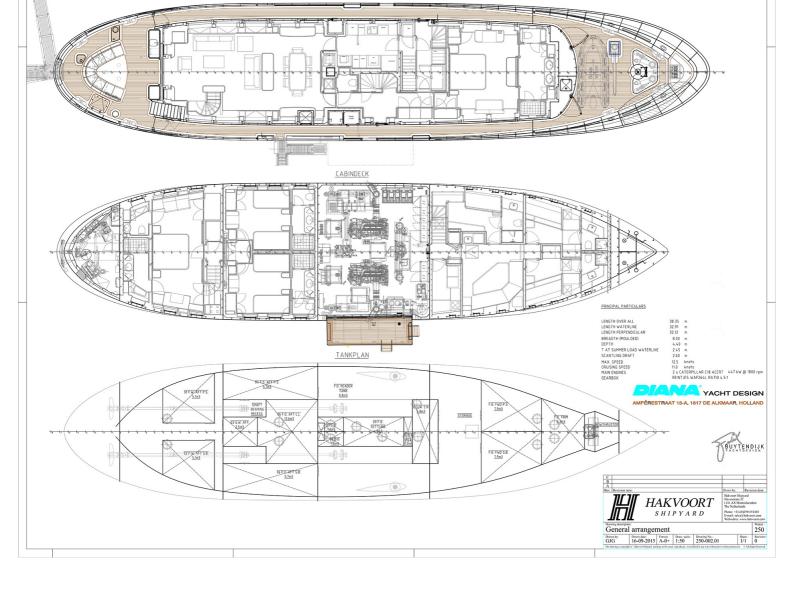

## M/Y SOPRANO

SOPRANO is a 38 meters motor yacht built by Hakvoort and launched in 2017. The interior has a classic character with contemporary accents. A combination of rich stained mahogany panels with wood panels painted in matt white lacquer above the wainscot have been used.

One of her key features is the foldout platform amidships, providing easy access to the water for boarding and swimming. Suitable for global bluewater cruising, SOPRANO's sun deck offers a wealth of open space for sunbathing, a large Jacuzzi forward, a BBQ as well and a bar.