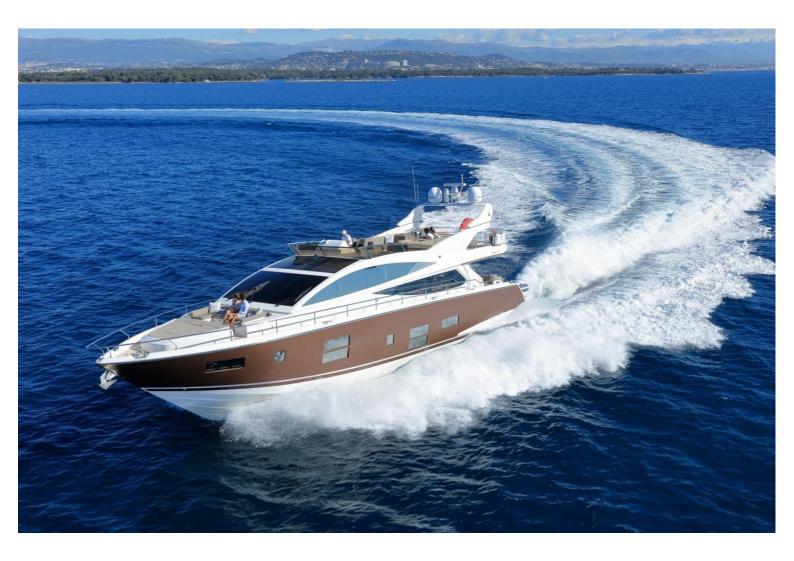

## M/Y SUMMER BREEZE

SUMMER BREEZE is a 23.3m luxury yacht delivered in 2014 by the renowned British shipyard Pearl yachts, and being an award winning model (Pearl 75) it is unrivaled from all aspects. She is the perfect combination of style, elegance, maneuverability and performance. She can accommodate up to 8 people with 2 crew members waiting on their every need.

|               | $\left \leftrightarrow\right $ | $\overline{\underline{\uparrow}}$ | (* ? ?)    |
|---------------|--------------------------------|-----------------------------------|------------|
| length<br>23m | веам<br>5.98m                  | draft<br>1.75m                    | MAX SPEED  |
| 2011          | 5.5011                         | 1.7511                            | 2311       |
|               | Å                              |                                   |            |
| GUESTS/CABINS | NUMBER OF CREW                 | SHIPYARD                          | YEAR BUILT |
| 8/4           | 3                              | Pearl Yachts                      | 2014       |