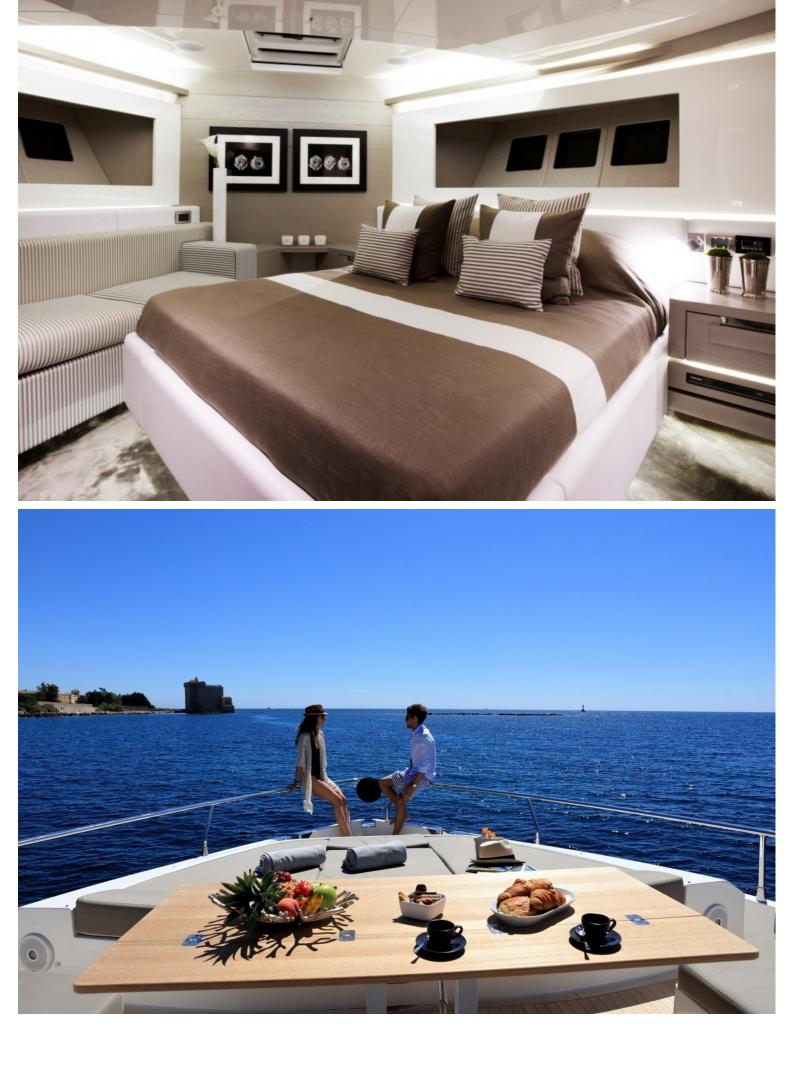

## M/Y SUMMER BREEZE

SUMMER BREEZE is a 23.3m luxury yacht delivered in 2014 by the renowned British shipyard Pearl yachts, and being an award winning model (Pearl 75) it is unrivaled from all aspects. She is the perfect combination of style, elegance, maneuverability and performance. She can accommodate up to 8 people with 2 crew members waiting on their every need.