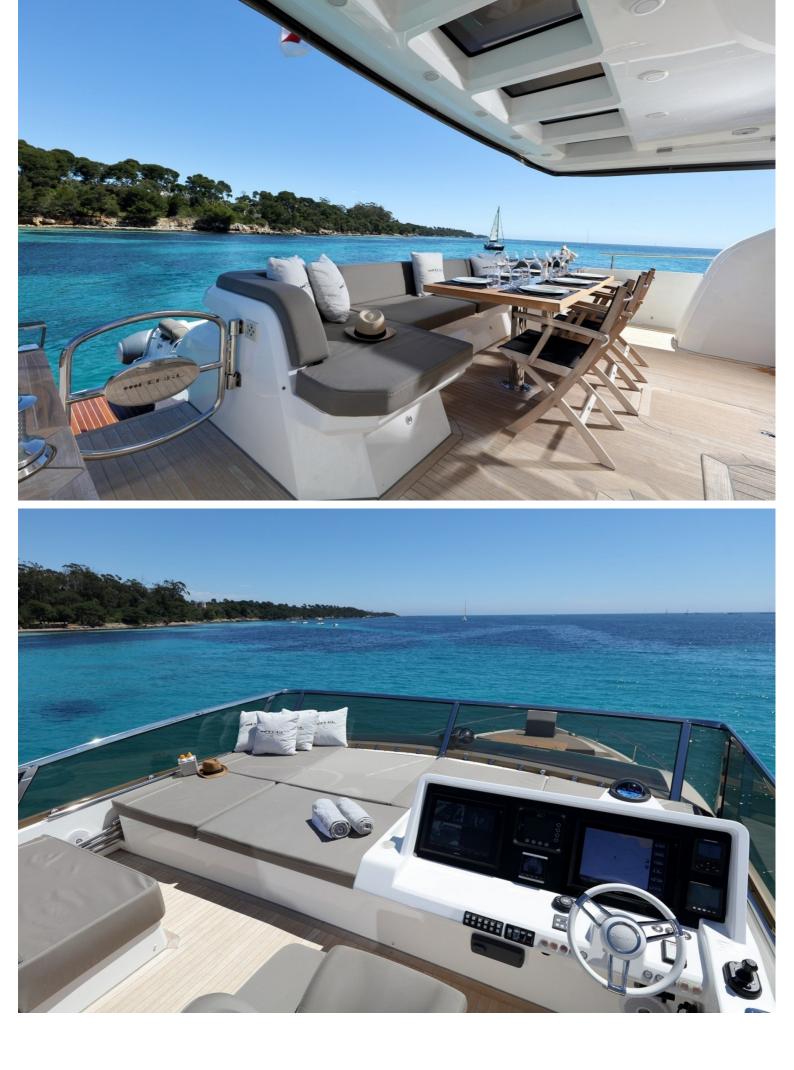

## M/Y SUMMER BREEZE

SUMMER BREEZE is a 23.3m luxury yacht delivered in 2014 by the renowned British shipyard Pearl yachts, and being an award winning model (Pearl 75) it is unrivaled from all aspects. She is the perfect combination of style, elegance, maneuverability and performance. She can accommodate up to 8 people with 2 crew members waiting on their every need.