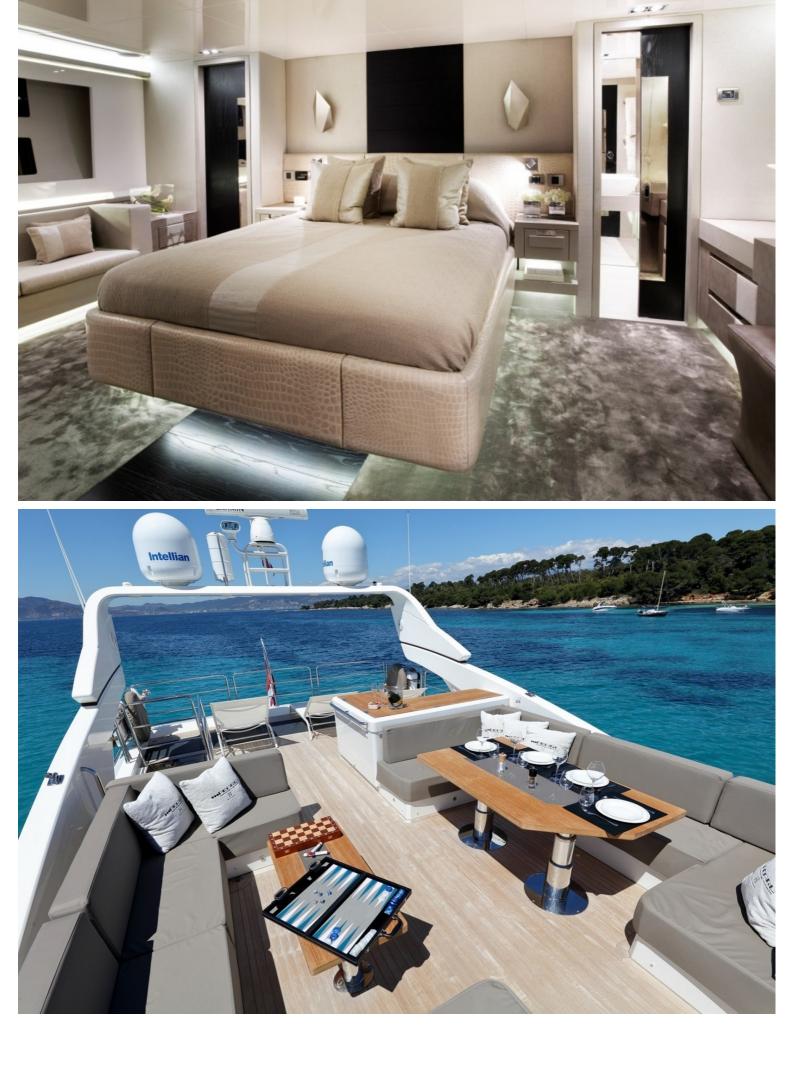

## M/Y SUMMER BREEZE

SUMMER BREEZE is a 23.3m luxury yacht delivered in 2014 by the renowned British shipyard Pearl yachts, and being an award winning model (Pearl 75) it is unrivaled from all aspects. She is the perfect combination of style, elegance, maneuverability and performance. She can accommodate up to 8 people with 2 crew members waiting on their every need.

|               | $\left \leftrightarrow\right $ | $\overline{\underline{\uparrow}}$ | (* ? ?)    |
|---------------|--------------------------------|-----------------------------------|------------|
| length<br>23m | веам<br>5.98m                  | draft<br>1.75m                    | MAX SPEED  |
| 2011          | 5.5011                         | 1.7511                            | 2311       |
|               | Å                              |                                   |            |
| GUESTS/CABINS | NUMBER OF CREW                 | SHIPYARD                          | YEAR BUILT |
| 8/4           | 3                              | Pearl Yachts                      | 2014       |