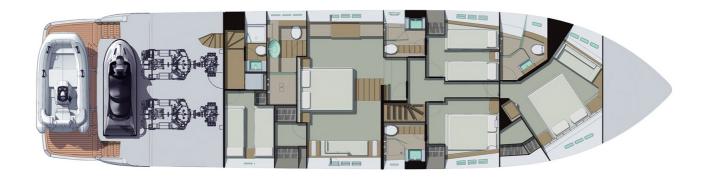

## M/Y SUMMER BREEZE

SUMMER BREEZE is a 23.3m luxury yacht delivered in 2014 by the renowned British shipyard Pearl yachts, and being an award winning model (Pearl 75) it is unrivaled from all aspects. She is the perfect combination of style, elegance, maneuverability and performance. She can accommodate up to 8 people with 2 crew members waiting on their every need.

|               | $\left \leftrightarrow\right $ | $\overline{\underline{\uparrow}}$ | (* ? ?)    |
|---------------|--------------------------------|-----------------------------------|------------|
| length<br>23m | веам<br>5.98m                  | draft<br>1.75m                    | MAX SPEED  |
| 2011          | 5.5011                         | 1.7511                            | 2311       |
|               | Å                              |                                   |            |
| GUESTS/CABINS | NUMBER OF CREW                 | SHIPYARD                          | YEAR BUILT |
| 8/4           | 3                              | Pearl Yachts                      | 2014       |