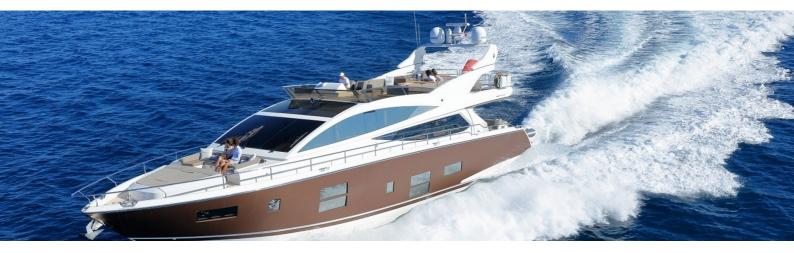

## M/Y SUMMER BREEZE

SUMMER BREEZE is a 23.3m luxury yacht delivered in 2014 by the renowned British shipyard Pearl yachts, and being an award winning model (Pearl 75) it is unrivaled from all aspects. She is the perfect combination of style, elegance, maneuverability and performance. She can accommodate up to 8 people with 2 crew members waiting on their every need.

|               | $\left \leftrightarrow\right $ | $\overline{\underline{\uparrow}}$ | (* ? ?)    |
|---------------|--------------------------------|-----------------------------------|------------|
| length<br>23m | веам<br>5.98m                  | draft<br>1.75m                    | MAX SPEED  |
| 2011          | 5.5011                         | 1.7511                            | 2311       |
|               | Å                              |                                   |            |
| GUESTS/CABINS | NUMBER OF CREW                 | SHIPYARD                          | YEAR BUILT |
| 8/4           | 3                              | Pearl Yachts                      | 2014       |