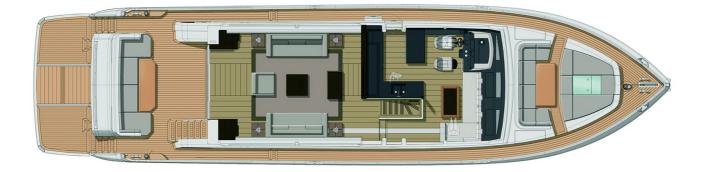

## M/Y SUMMER BREEZE

SUMMER BREEZE is a 23.3m luxury yacht delivered in 2014 by the renowned British shipyard Pearl yachts, and being an award winning model (Pearl 75) it is unrivaled from all aspects. She is the perfect combination of style, elegance, maneuverability and performance. She can accommodate up to 8 people with 2 crew members waiting on their every need.

|               | $\left \leftrightarrow\right $ | $\overline{\underline{\uparrow}}$ | (* ? ?)    |
|---------------|--------------------------------|-----------------------------------|------------|
| length<br>23m | веам<br>5.98m                  | draft<br>1.75m                    | MAX SPEED  |
| 2011          | 5.5011                         | 1.7511                            | 2311       |
|               | Å                              |                                   |            |
| GUESTS/CABINS | NUMBER OF CREW                 | SHIPYARD                          | YEAR BUILT |
| 8/4           | 3                              | Pearl Yachts                      | 2014       |