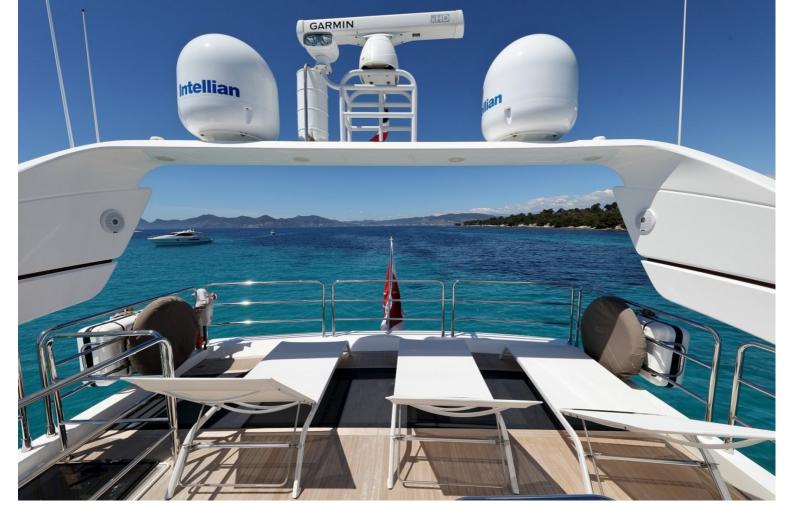

## M/Y SUMMER BREEZE

SUMMER BREEZE is a 23.3m luxury yacht delivered in 2014 by the renowned British shipyard Pearl yachts, and being an award winning model (Pearl 75) it is unrivaled from all aspects. She is the perfect combination of style, elegance, maneuverability and performance. She can accommodate up to 8 people with 2 crew members waiting on their every need.

|               | $\left \leftrightarrow\right $ | $\overline{\underline{\uparrow}}$ | (* ? ?)    |
|---------------|--------------------------------|-----------------------------------|------------|
| length<br>23m | веам<br>5.98m                  | draft<br>1.75m                    | MAX SPEED  |
| 2011          | 5.5011                         | 1.7511                            | 2311       |
|               | Å                              |                                   |            |
| GUESTS/CABINS | NUMBER OF CREW                 | SHIPYARD                          | YEAR BUILT |
| 8/4           | 3                              | Pearl Yachts                      | 2014       |