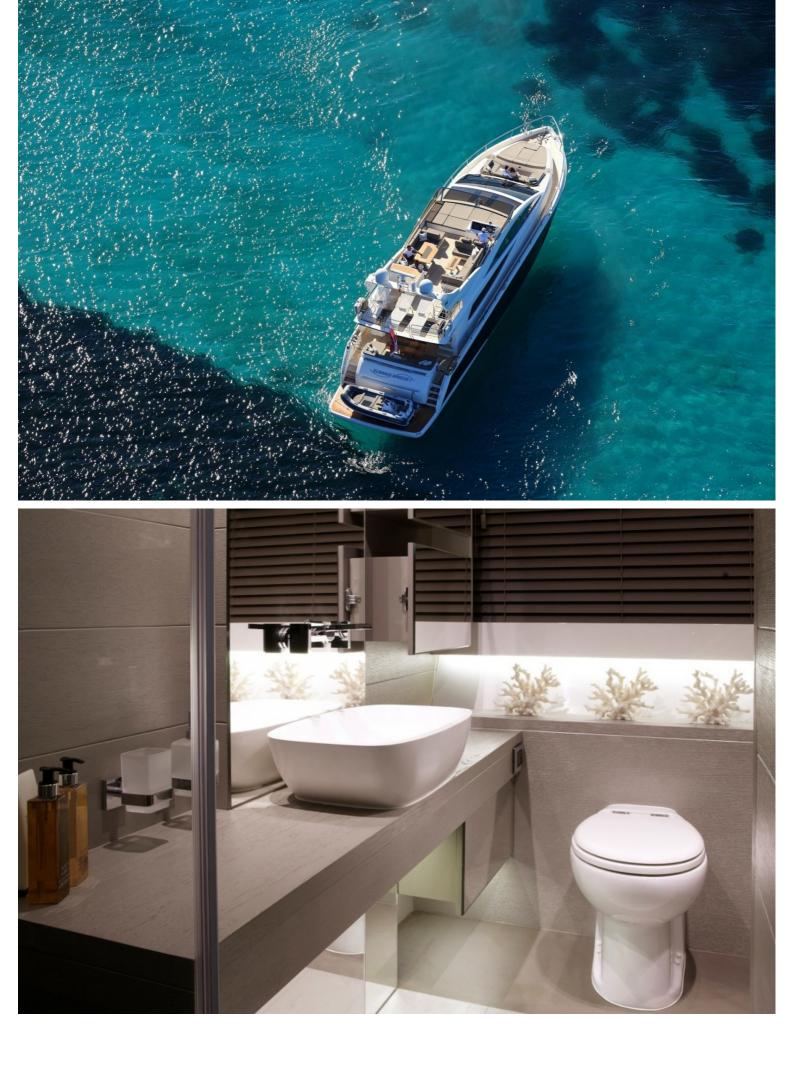

## M/Y SUMMER BREEZE

SUMMER BREEZE is a 23.3m luxury yacht delivered in 2014 by the renowned British shipyard Pearl yachts, and being an award winning model (Pearl 75) it is unrivaled from all aspects. She is the perfect combination of style, elegance, maneuverability and performance. She can accommodate up to 8 people with 2 crew members waiting on their every need.