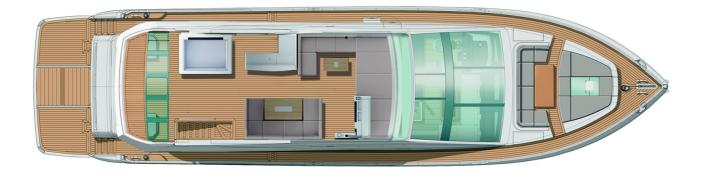

## M/Y SUMMER BREEZE

SUMMER BREEZE is a 23.3m luxury yacht delivered in 2014 by the renowned British shipyard Pearl yachts, and being an award winning model (Pearl 75) it is unrivaled from all aspects. She is the perfect combination of style, elegance, maneuverability and performance. She can accommodate up to 8 people with 2 crew members waiting on their every need.

|               | $\left \leftrightarrow\right $ | $\overline{\underline{\uparrow}}$ | (* ? ?)    |
|---------------|--------------------------------|-----------------------------------|------------|
| length<br>23m | веам<br>5.98m                  | draft<br>1.75m                    | MAX SPEED  |
| 2011          | 5.5011                         | 1.7511                            | 2311       |
|               | Å                              |                                   |            |
| GUESTS/CABINS | NUMBER OF CREW                 | SHIPYARD                          | YEAR BUILT |
| 8/4           | 3                              | Pearl Yachts                      | 2014       |