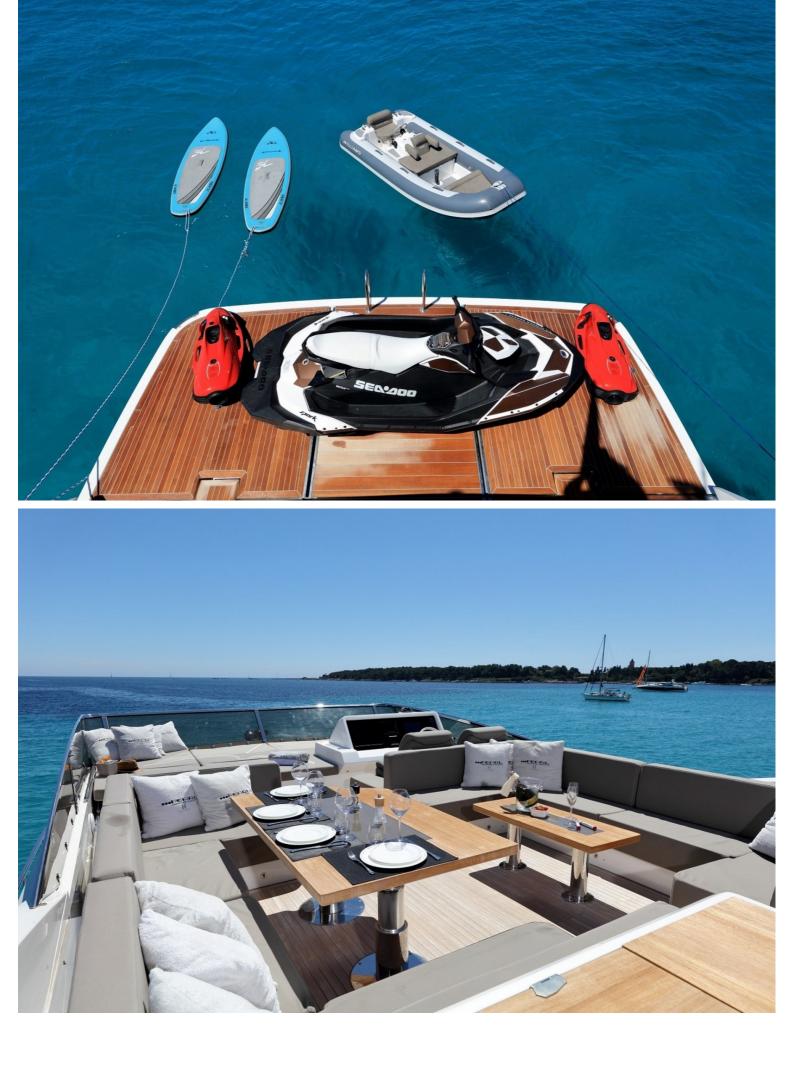

## M/Y SUMMER BREEZE

SUMMER BREEZE is a 23.3m luxury yacht delivered in 2014 by the renowned British shipyard Pearl yachts, and being an award winning model (Pearl 75) it is unrivaled from all aspects. She is the perfect combination of style, elegance, maneuverability and performance. She can accommodate up to 8 people with 2 crew members waiting on their every need.

|               | $\left \leftrightarrow\right $ | $\overline{\underline{\uparrow}}$ | (* ? ?)    |
|---------------|--------------------------------|-----------------------------------|------------|
| length<br>23m | веам<br>5.98m                  | draft<br>1.75m                    | MAX SPEED  |
| 2011          | 5.5011                         | 1.7511                            | 2311       |
|               | Å                              |                                   |            |
| GUESTS/CABINS | NUMBER OF CREW                 | SHIPYARD                          | YEAR BUILT |
| 8/4           | 3                              | Pearl Yachts                      | 2014       |