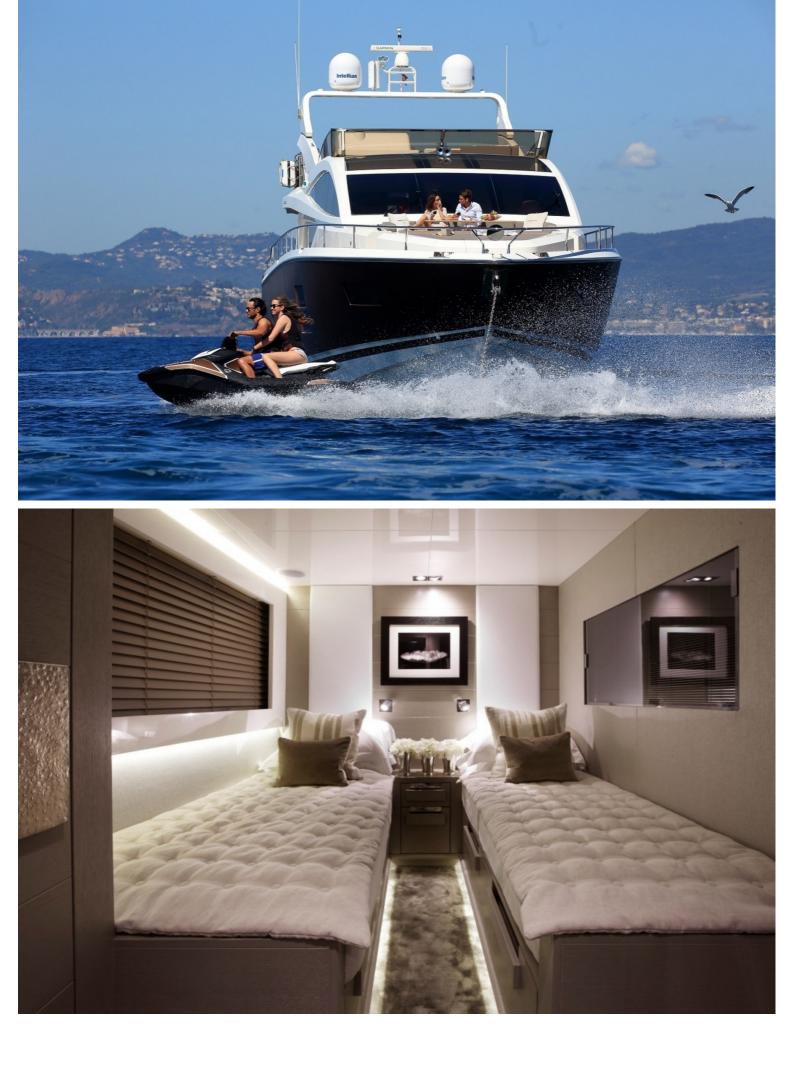

## M/Y SUMMER BREEZE

SUMMER BREEZE is a 23.3m luxury yacht delivered in 2014 by the renowned British shipyard Pearl yachts, and being an award winning model (Pearl 75) it is unrivaled from all aspects. She is the perfect combination of style, elegance, maneuverability and performance. She can accommodate up to 8 people with 2 crew members waiting on their every need.

|               | $\left \leftrightarrow\right $ | $\overline{\underline{\uparrow}}$ | (* ? ?)    |
|---------------|--------------------------------|-----------------------------------|------------|
| length<br>23m | веам<br>5.98m                  | draft<br>1.75m                    | MAX SPEED  |
| 2011          | 5.5011                         | 1.7511                            | 2311       |
|               | Å                              |                                   |            |
| GUESTS/CABINS | NUMBER OF CREW                 | SHIPYARD                          | YEAR BUILT |
| 8/4           | 3                              | Pearl Yachts                      | 2014       |