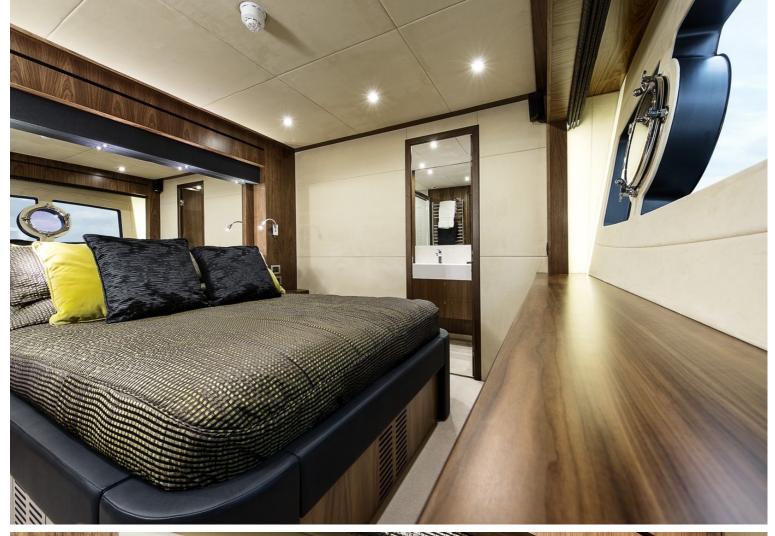

## M/Y TWENTY-EIGHT

TWENTY-EIGHT is 28 meters long was built in 2012 by Sunseeker. This luxury vessel's sophisticated exterior design and engineering is the work of Sunseeker. She has an interior with satin finished black American walnut paneling accommodating eight guests in four cabins