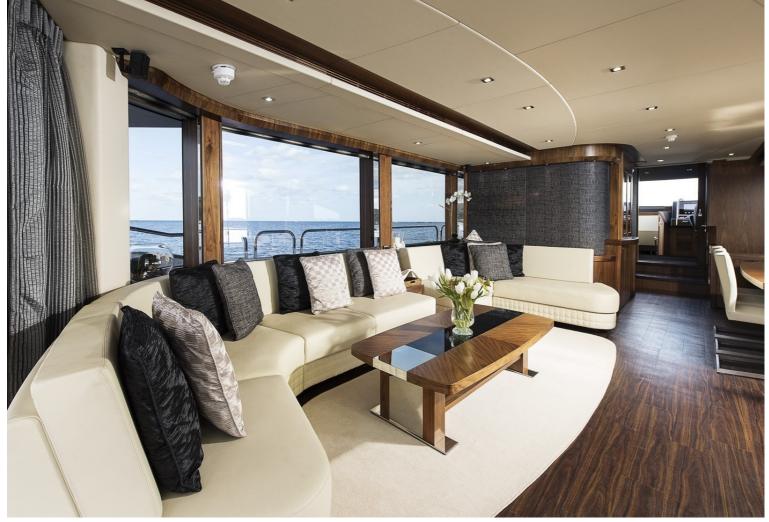

The main saloon has full height ceilings, wraparound glazing and a hydraulic sea balcony while up on the flybridge there is a wet bar, ceramic grill and a carbon fiber hard top with an electric retractable sunroof.