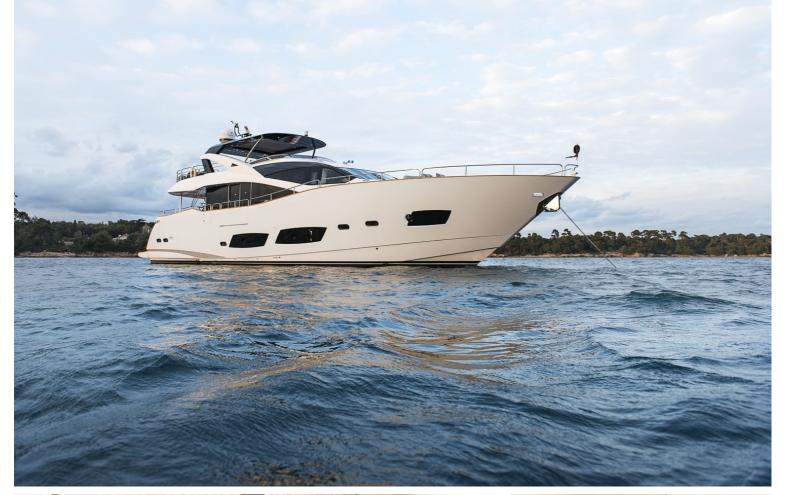

## M/Y TWENTY-EIGHT

TWENTY-EIGHT is 28 meters long was built in 2012 by Sunseeker. This luxury vessel's sophisticated exterior design and engineering is the work of Sunseeker. She has an interior with satin finished black American walnut paneling accommodating eight guests in four cabins

The main saloon has full height ceilings, wraparound glazing and a hydraulic sea balcony while up on the flybridge there is a wet bar, ceramic grill and a carbon fiber hard top with an electric retractable sunroof.