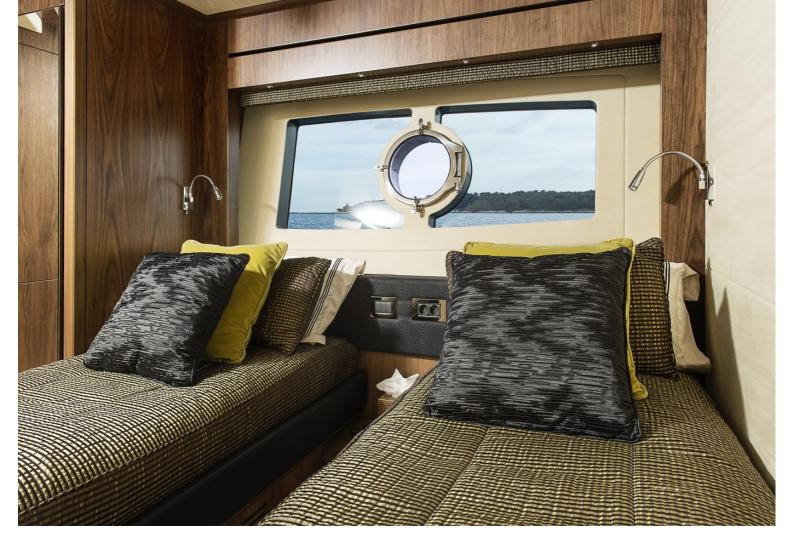

## M/Y TWENTY-EIGHT

TWENTY-EIGHT is 28 meters long was built in 2012 by Sunseeker. This luxury vessel's sophisticated exterior design and engineering is the work of Sunseeker. She has an interior with satin finished black American walnut paneling accommodating eight guests in four cabins