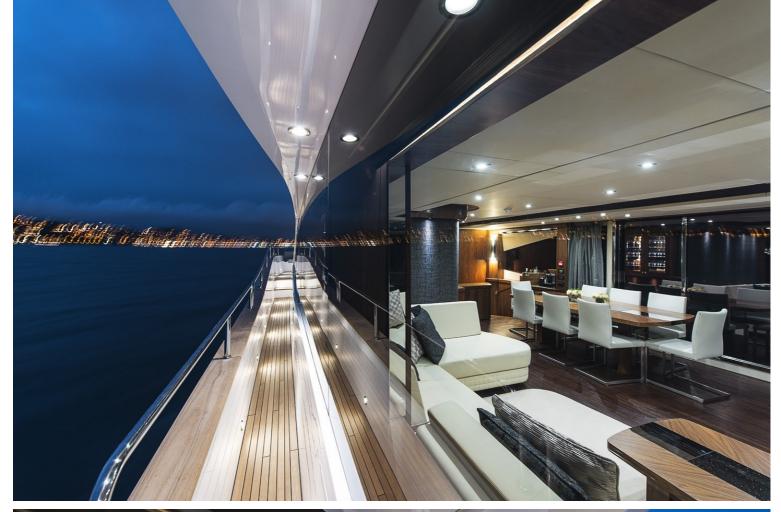

The main saloon has full height ceilings, wraparound glazing and a hydraulic sea balcony while up on the flybridge there is a wet bar, ceramic grill and a carbon fiber hard top with an electric retractable sunroof.