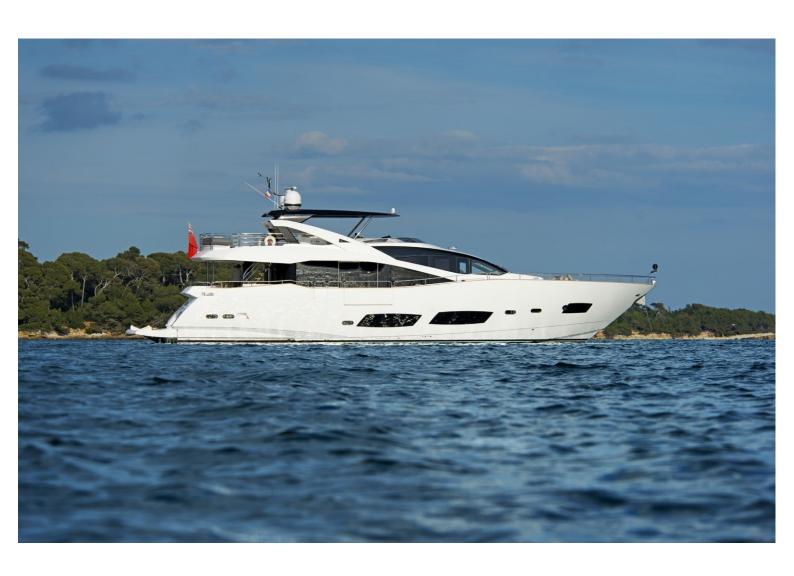

## M/Y TWENTY-EIGHT

TWENTY-EIGHT is 28 meters long was built in 2012 by Sunseeker. This luxury vessel's sophisticated exterior design and engineering is the work of Sunseeker. She has an interior with satin finished black American walnut paneling accommodating eight guests in four cabins

The main saloon has full height ceilings, wraparound glazing and a hydraulic sea balcony while up on the flybridge there is a wet bar, ceramic grill and a carbon fiber hard top with an electric retractable sunroof.