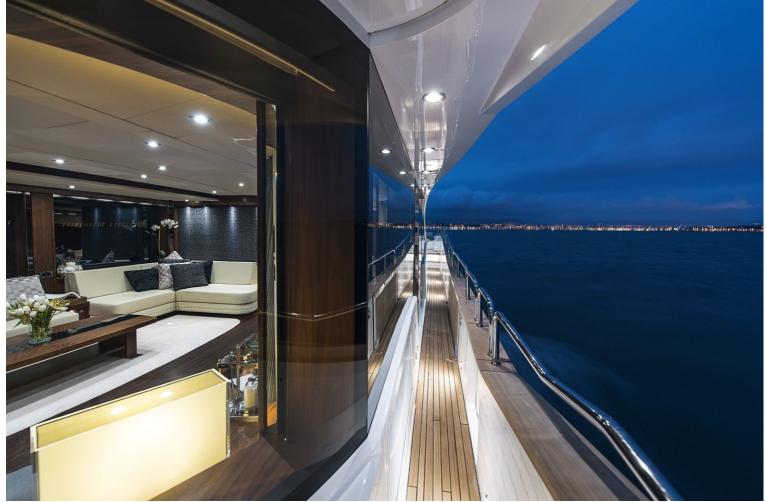

The main saloon has full height ceilings, wraparound glazing and a hydraulic sea balcony while up on the flybridge there is a wet bar, ceramic grill and a carbon fiber hard top with an electric retractable sunroof.