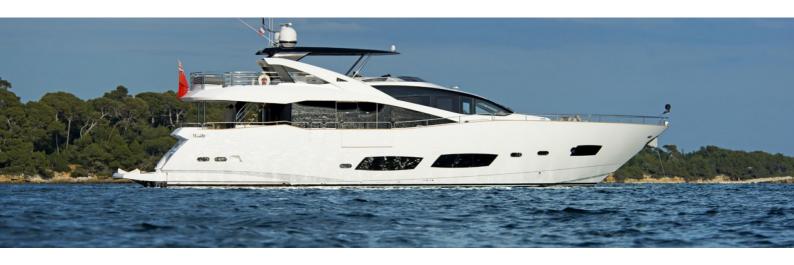

## M/Y TWENTY-EIGHT

TWENTY-EIGHT is 28 meters long was built in 2012 by Sunseeker. This luxury vessel's sophisticated exterior design and engineering is the work of Sunseeker. She has an interior with satin finished black American walnut paneling accommodating eight guests in four cabins

The main saloon has full height ceilings, wraparound glazing and a hydraulic sea balcony while up on the flybridge there is a wet bar, ceramic grill and a carbon fiber hard top with an electric retractable sunroof.