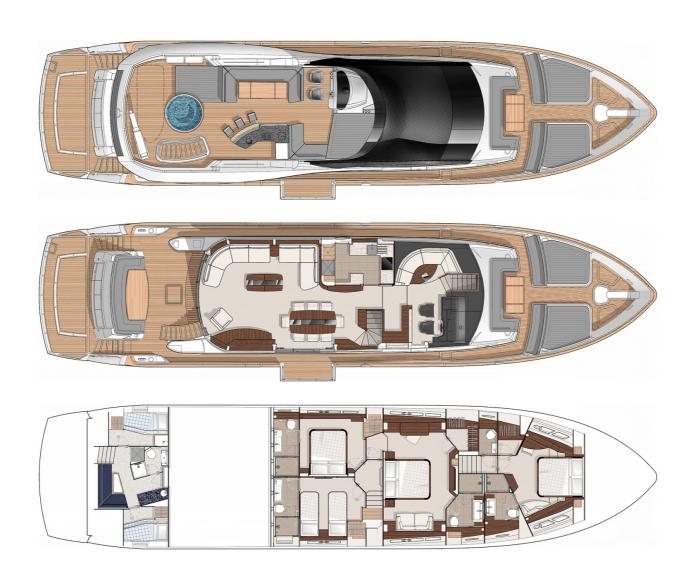

## M/Y TWENTY-EIGHT

TWENTY-EIGHT is 28 meters long was built in 2012 by Sunseeker. This luxury vessel's sophisticated exterior design and engineering is the work of Sunseeker. She has an interior with satin finished black American walnut paneling accommodating eight guests in four cabins

The main saloon has full height ceilings, wraparound glazing and a hydraulic sea balcony while up on the flybridge there is a wet bar, ceramic grill and a carbon fiber hard top with an electric retractable sunroof.

LENGTH

28m

GUESTS/CABINS

8/4

 $|\longleftrightarrow|$ 

BEAM

6.5m

NUMBER OF CREW