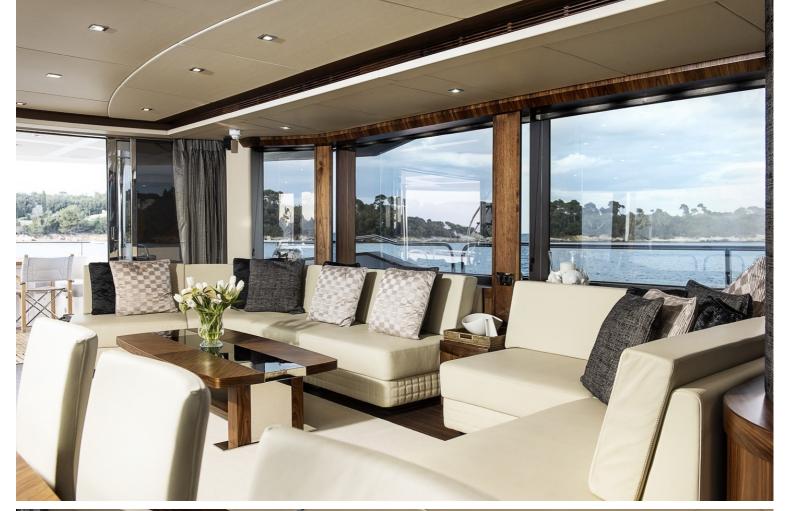

The main saloon has full height ceilings, wraparound glazing and a hydraulic sea balcony while up on the flybridge there is a wet bar, ceramic grill and a carbon fiber hard top with an electric retractable sunroof.