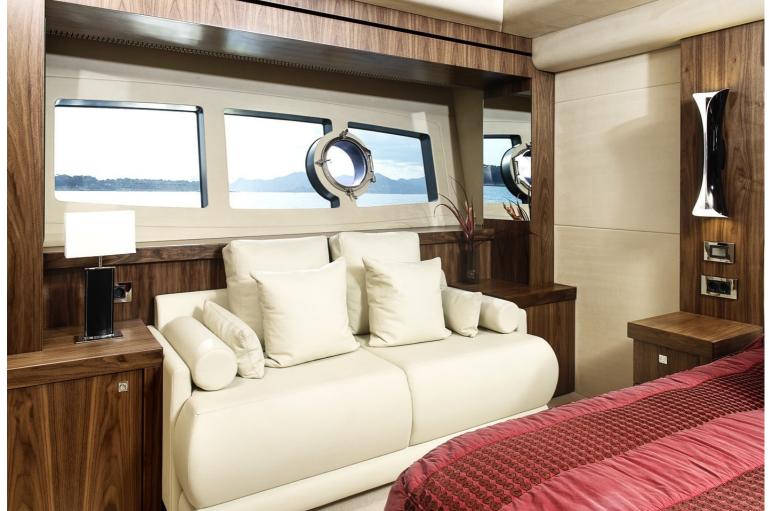

## M/Y TWENTY-EIGHT

TWENTY-EIGHT is 28 meters long was built in 2012 by Sunseeker. This luxury vessel's sophisticated exterior design and engineering is the work of Sunseeker. She has an interior with satin finished black American walnut paneling accommodating eight guests in four cabins

The main saloon has full height ceilings, wraparound glazing and a hydraulic sea balcony while up on the flybridge there is a wet bar, ceramic grill and a carbon fiber hard top with an electric retractable sunroof.