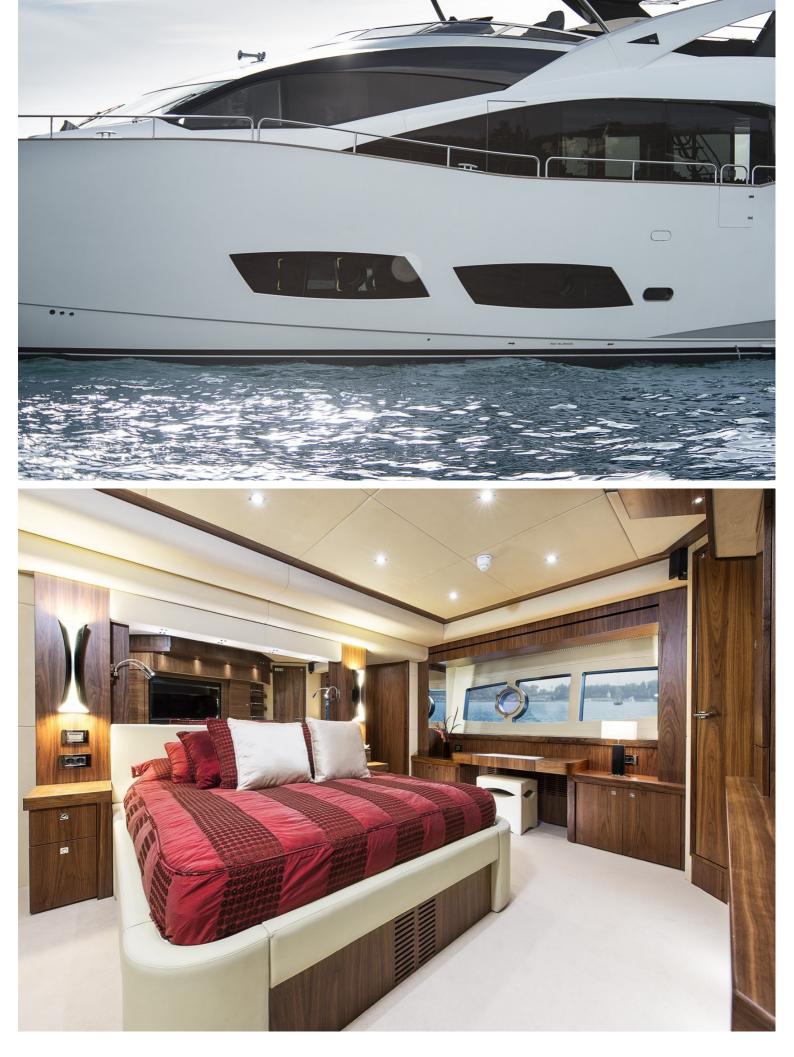

## M/Y TWENTY-EIGHT

TWENTY-EIGHT is 28 meters long was built in 2012 by Sunseeker. This luxury vessel's sophisticated exterior design and engineering is the work of Sunseeker. She has an interior with satin finished black American walnut paneling accommodating eight guests in four cabins

The main saloon has full height ceilings, wraparound glazing and a hydraulic sea balcony while up on the flybridge there is a wet bar, ceramic grill and a carbon fiber hard top with an electric retractable sunroof.