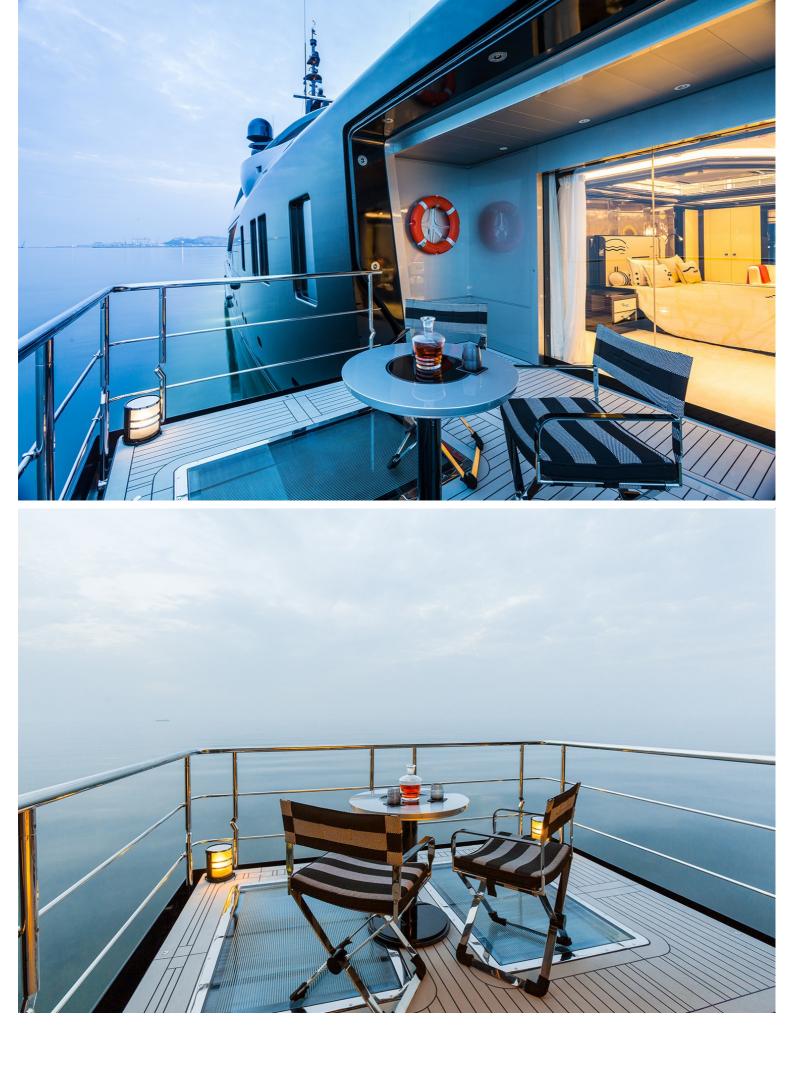

## M/Y OKTO

OKTO is certainly a sight to behold. On top of her jet black steel hull with its piercing bow sits a sleek, sparkling superstructure and this striking profile is only the start of her appeal.

She is a stunning superyacht with spacious contemporary interiors and stylish exteriors. She can accommodate up to 11 guests in 6 large staterooms.

| $\overline{\downarrow}$ | $\left \leftrightarrow\right $ | $\overline{\bigcirc}$ | (·· ⁄ ·)          |
|-------------------------|--------------------------------|-----------------------|-------------------|
| length<br>66m           | BEAM<br>11m                    | draft<br>2.95m        | MAX SPEED<br>18kn |
|                         | Å                              | ŵ                     |                   |
| guests/cabins           | NUMBER OF CREW                 | shipyard<br>ISA       | YEAR BUILT 2014   |