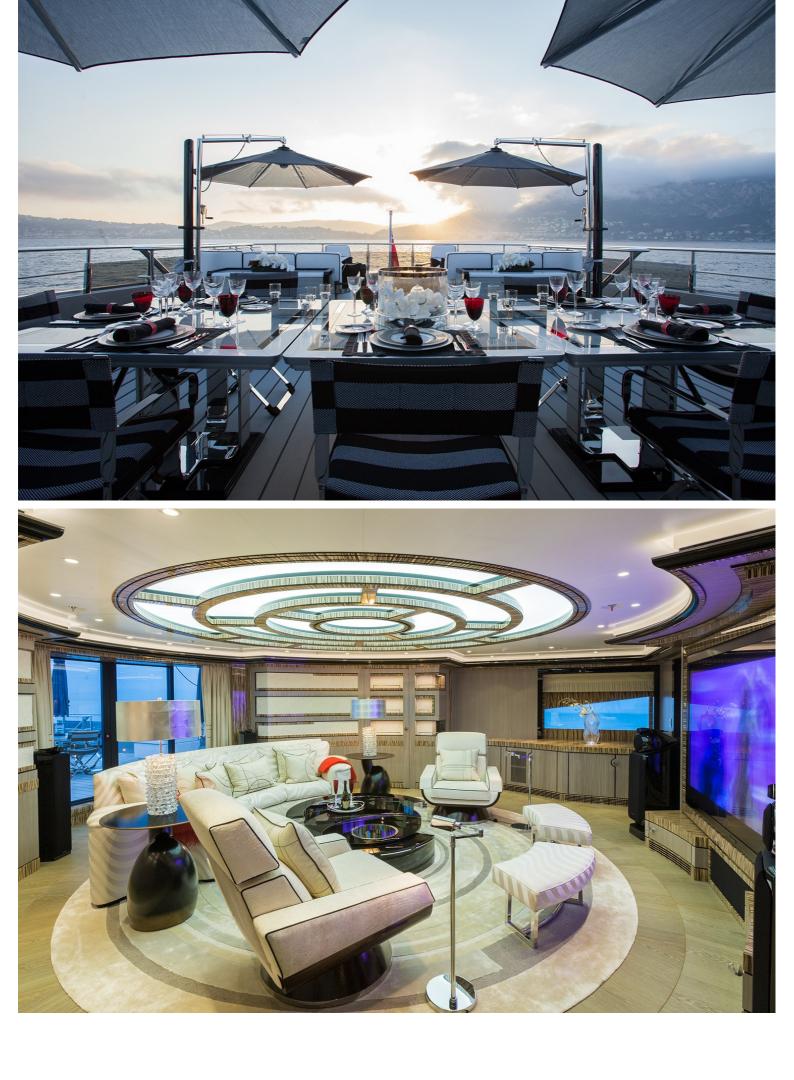

## M/Y OKTO

OKTO is certainly a sight to behold. On top of her jet black steel hull with its piercing bow sits a sleek, sparkling superstructure and this striking profile is only the start of her appeal.

She is a stunning superyacht with spacious contemporary interiors and stylish exteriors. She can accommodate up to 11 guests in 6 large staterooms.

| $\overline{\downarrow}$ | $\left \leftrightarrow\right $ | $\overline{\bigcirc}$ | (·· ⁄ ·)          |
|-------------------------|--------------------------------|-----------------------|-------------------|
| length<br>66m           | BEAM<br>11m                    | draft<br>2.95m        | MAX SPEED<br>18kn |
|                         | Å                              | ŵ                     |                   |
| guests/cabins           | NUMBER OF CREW                 | shipyard<br>ISA       | YEAR BUILT 2014   |