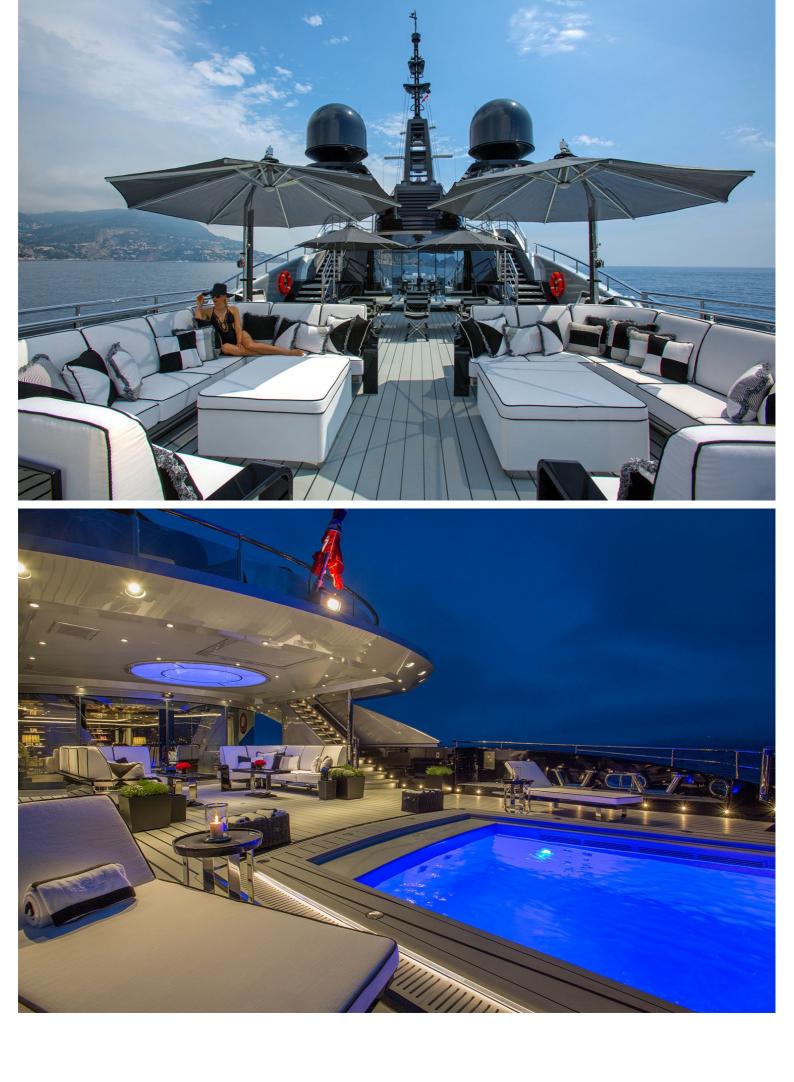

## M/Y OKTO

OKTO is certainly a sight to behold. On top of her jet black steel hull with its piercing bow sits a sleek, sparkling superstructure and this striking profile is only the start of her appeal.

She is a stunning superyacht with spacious contemporary interiors and stylish exteriors. She can accommodate up to 11 guests in 6 large staterooms.

| $\overline{\downarrow}$ | $\left \leftrightarrow\right $ | $\overline{\bigcirc}$ | (·· ⁄ ·)          |
|-------------------------|--------------------------------|-----------------------|-------------------|
| length<br>66m           | BEAM<br>11m                    | draft<br>2.95m        | MAX SPEED<br>18kn |
|                         | Å                              | ŵ                     |                   |
| guests/cabins           | NUMBER OF CREW                 | shipyard<br>ISA       | YEAR BUILT 2014   |