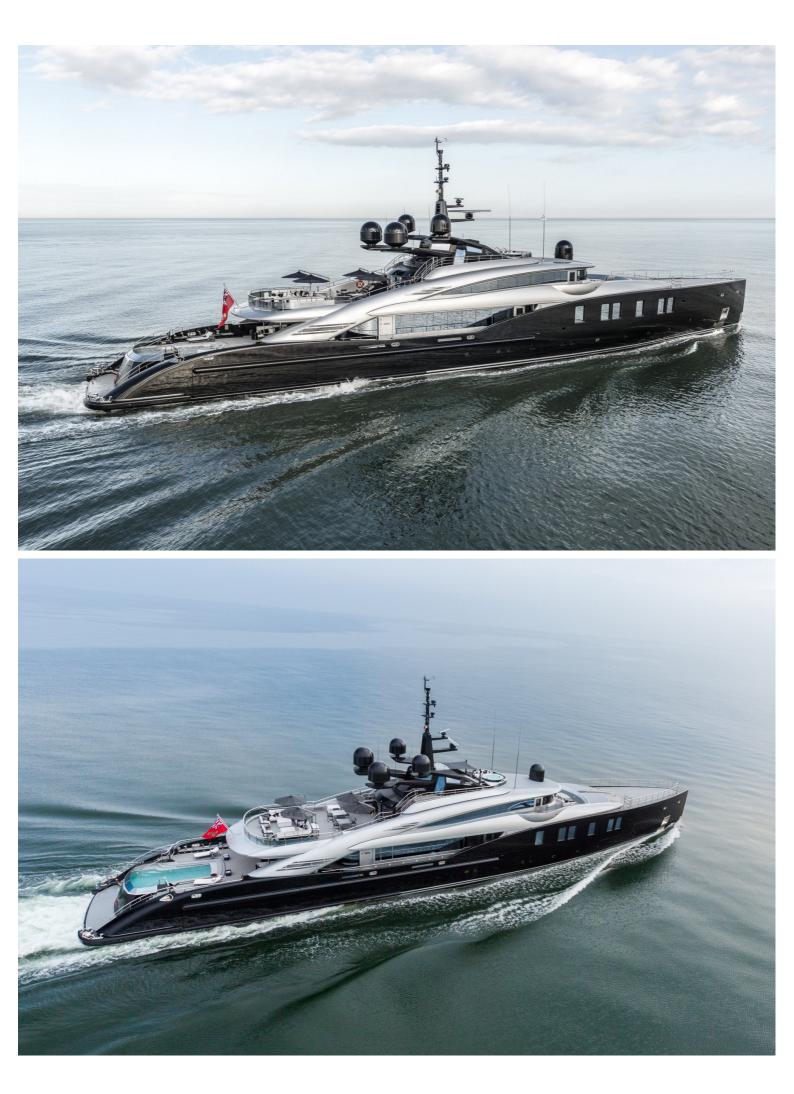

## M/Y OKTO

OKTO is certainly a sight to behold. On top of her jet black steel hull with its piercing bow sits a sleek, sparkling superstructure and this striking profile is only the start of her appeal.

She is a stunning superyacht with spacious contemporary interiors and stylish exteriors. She can accommodate up to 11 guests in 6 large staterooms.

| $\overline{\downarrow}$ | $\left \leftrightarrow\right $ | $\overline{\bigcirc}$ | (·· ⁄ ·)          |
|-------------------------|--------------------------------|-----------------------|-------------------|
| length<br>66m           | BEAM<br>11m                    | draft<br>2.95m        | MAX SPEED<br>18kn |
|                         | Å                              | ŵ                     |                   |
| guests/cabins           | NUMBER OF CREW                 | shipyard<br>ISA       | YEAR BUILT 2014   |