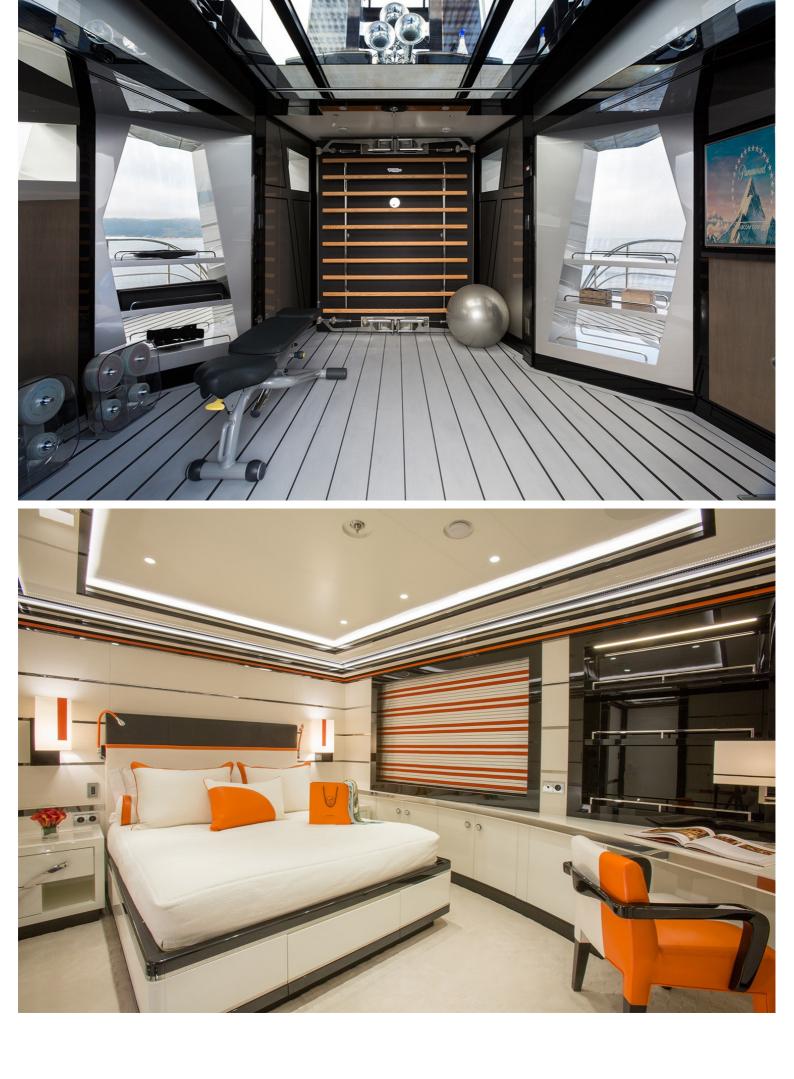

She is a stunning superyacht with spacious contemporary interiors and stylish exteriors. She can accommodate up to 11 guests in 6 large staterooms.

| $\overline{\downarrow}$ | $\left \leftrightarrow\right $ | $\overline{\bigcirc}$ | (·· ⁄ ·)          |
|-------------------------|--------------------------------|-----------------------|-------------------|
| length<br>66m           | BEAM<br>11m                    | draft<br>2.95m        | MAX SPEED<br>18kn |
|                         | Å                              | ŵ                     |                   |
| guests/cabins           | NUMBER OF CREW                 | shipyard<br>ISA       | YEAR BUILT 2014   |