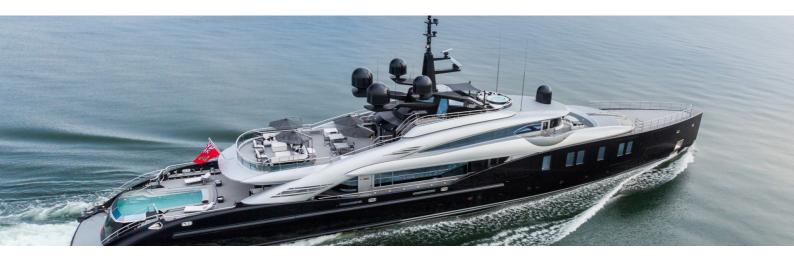

## M/Y OKTO

OKTO is certainly a sight to behold. On top of her jet black steel hull with its piercing bow sits a sleek, sparkling superstructure and this striking profile is only the start of her appeal.

She is a stunning superyacht with spacious contemporary interiors and stylish exteriors. She can accommodate up to 11 guests in 6 large staterooms.

| $\overline{\downarrow}$ | $\left \leftrightarrow\right $ | $\overline{\bigcirc}$ | (·· ⁄ ·)          |
|-------------------------|--------------------------------|-----------------------|-------------------|
| length<br>66m           | BEAM<br>11m                    | draft<br>2.95m        | MAX SPEED<br>18kn |
|                         | Å                              | ŵ                     |                   |
| guests/cabins           | NUMBER OF CREW                 | shipyard<br>ISA       | YEAR BUILT 2014   |