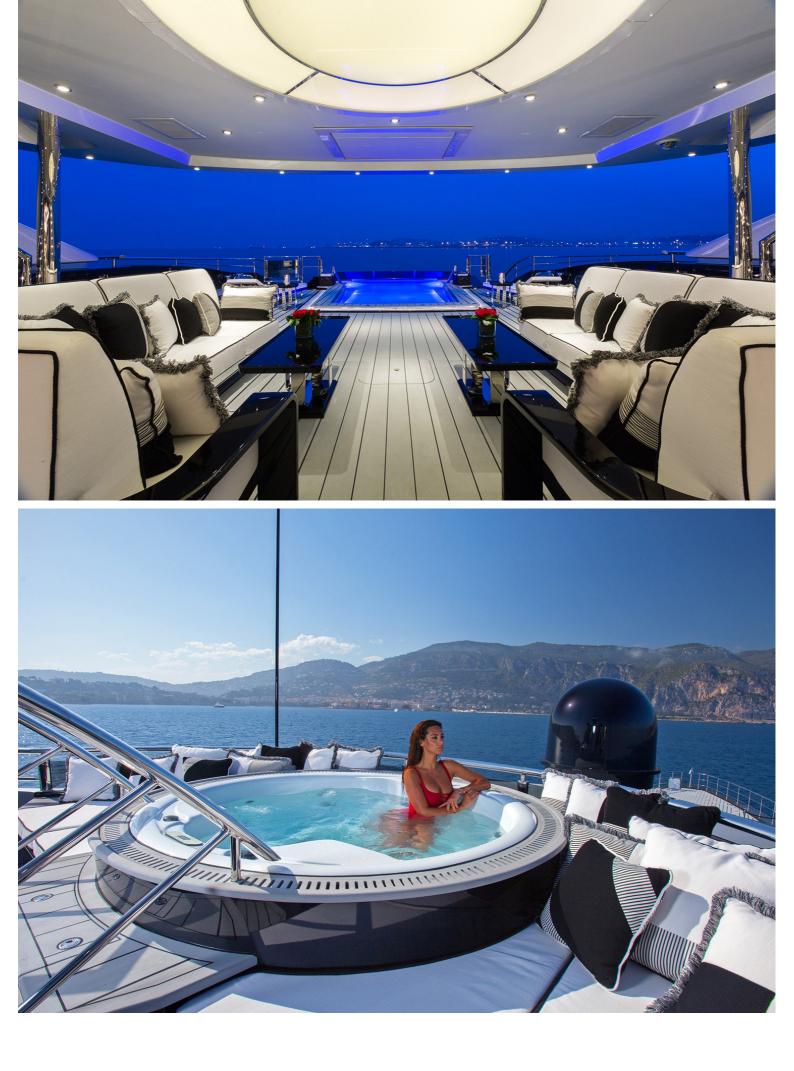

## M/Y OKTO

OKTO is certainly a sight to behold. On top of her jet black steel hull with its piercing bow sits a sleek, sparkling superstructure and this striking profile is only the start of her appeal.

She is a stunning superyacht with spacious contemporary interiors and stylish exteriors. She can accommodate up to 11 guests in 6 large staterooms.

| $\overline{\downarrow}$ | $\left \leftrightarrow\right $ | $\overline{\bigcirc}$ | (·· ⁄ ·)          |
|-------------------------|--------------------------------|-----------------------|-------------------|
| length<br>66m           | BEAM<br>11m                    | draft<br>2.95m        | MAX SPEED<br>18kn |
|                         | Å                              | ŵ                     |                   |
| guests/cabins           | NUMBER OF CREW                 | shipyard<br>ISA       | YEAR BUILT 2014   |