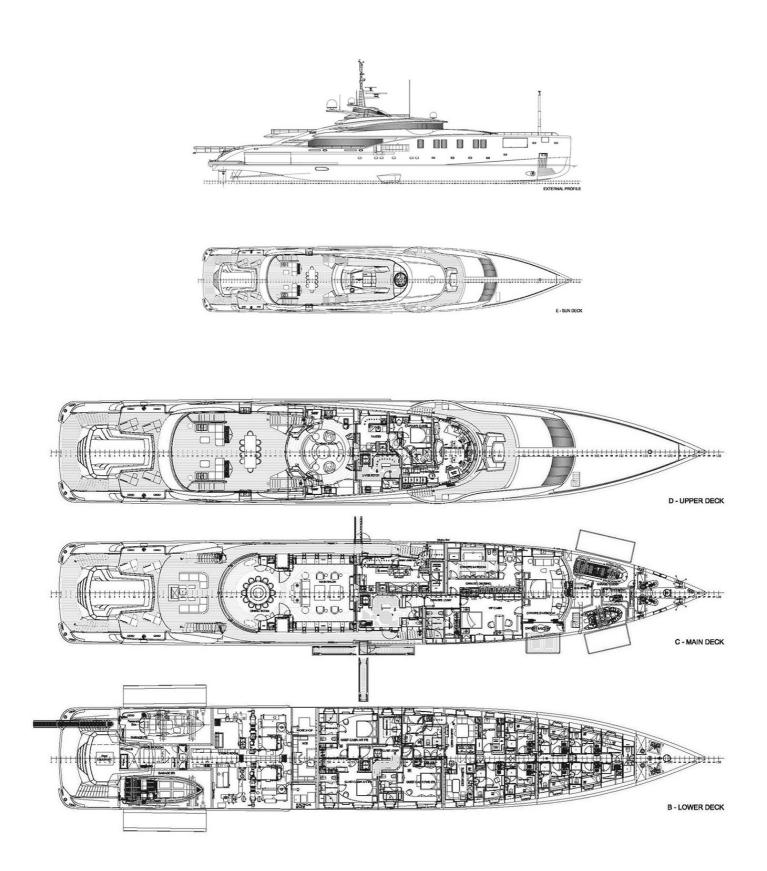

She is a stunning superyacht with spacious contemporary interiors and stylish exteriors. She can accommodate up to 11 guests in 6 large staterooms.

| $\overline{\downarrow}$ | $\left \leftrightarrow\right $ | $\overline{\bigcirc}$ | (·· ⁄ ·)          |
|-------------------------|--------------------------------|-----------------------|-------------------|
| length<br>66m           | BEAM<br>11m                    | draft<br>2.95m        | MAX SPEED<br>18kn |
|                         | Å                              | ŵ                     |                   |
| guests/cabins           | NUMBER OF CREW                 | shipyard<br>ISA       | YEAR BUILT 2014   |