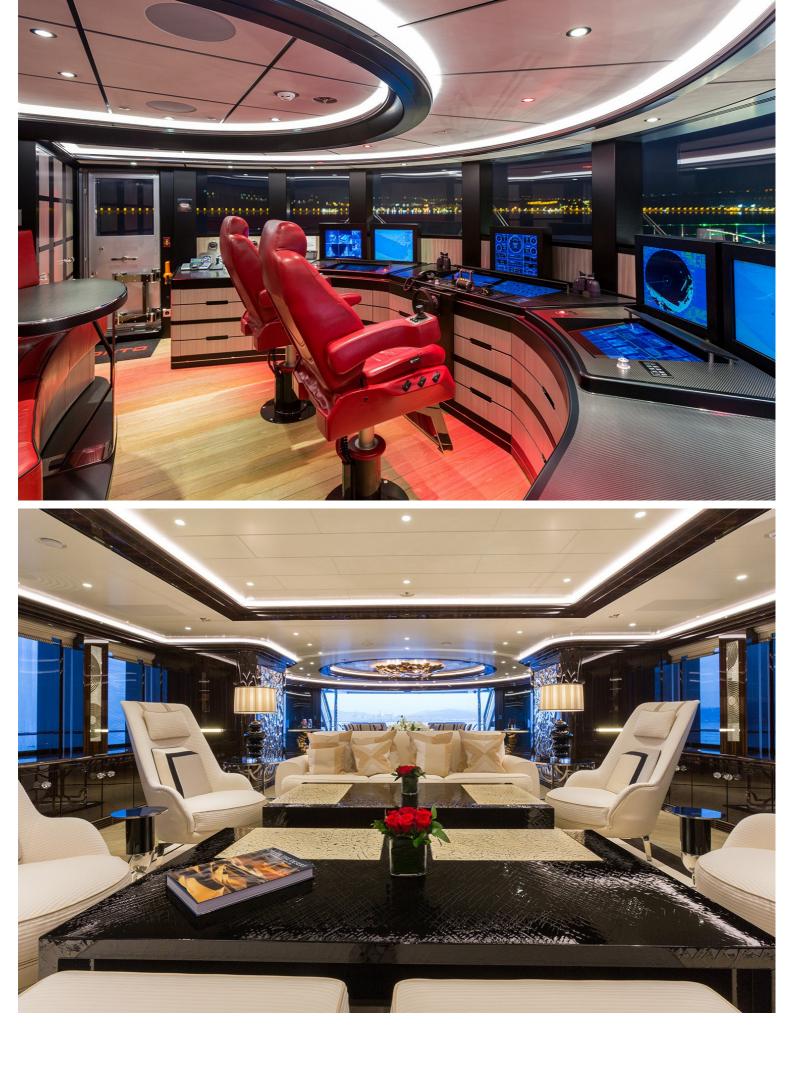

She is a stunning superyacht with spacious contemporary interiors and stylish exteriors. She can accommodate up to 11 guests in 6 large staterooms.

| $\overline{\downarrow}$ | $\left \leftrightarrow\right $ | $\overline{\bigcirc}$ | (·· ⁄ ·)          |
|-------------------------|--------------------------------|-----------------------|-------------------|
| length<br>66m           | BEAM<br>11m                    | draft<br>2.95m        | MAX SPEED<br>18kn |
|                         | Å                              | ŵ                     |                   |
| guests/cabins           | NUMBER OF CREW                 | shipyard<br>ISA       | YEAR BUILT 2014   |