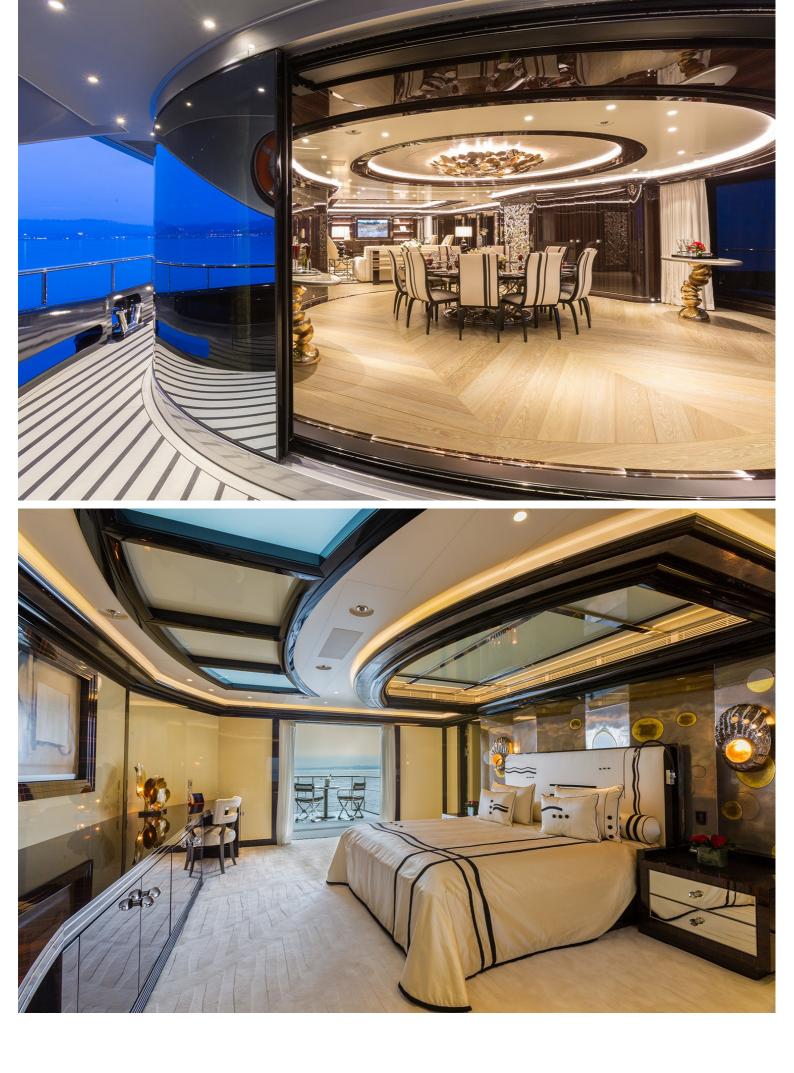

## M/Y OKTO

OKTO is certainly a sight to behold. On top of her jet black steel hull with its piercing bow sits a sleek, sparkling superstructure and this striking profile is only the start of her appeal.

She is a stunning superyacht with spacious contemporary interiors and stylish exteriors. She can accommodate up to 11 guests in 6 large staterooms.

| $\overline{\downarrow}$ | $\left \leftrightarrow\right $ | $\overline{\bigcirc}$ | (·· ⁄ ·)          |
|-------------------------|--------------------------------|-----------------------|-------------------|
| length<br>66m           | BEAM<br>11m                    | draft<br>2.95m        | MAX SPEED<br>18kn |
|                         | Å                              | ŵ                     |                   |
| guests/cabins           | NUMBER OF CREW                 | shipyard<br>ISA       | YEAR BUILT 2014   |