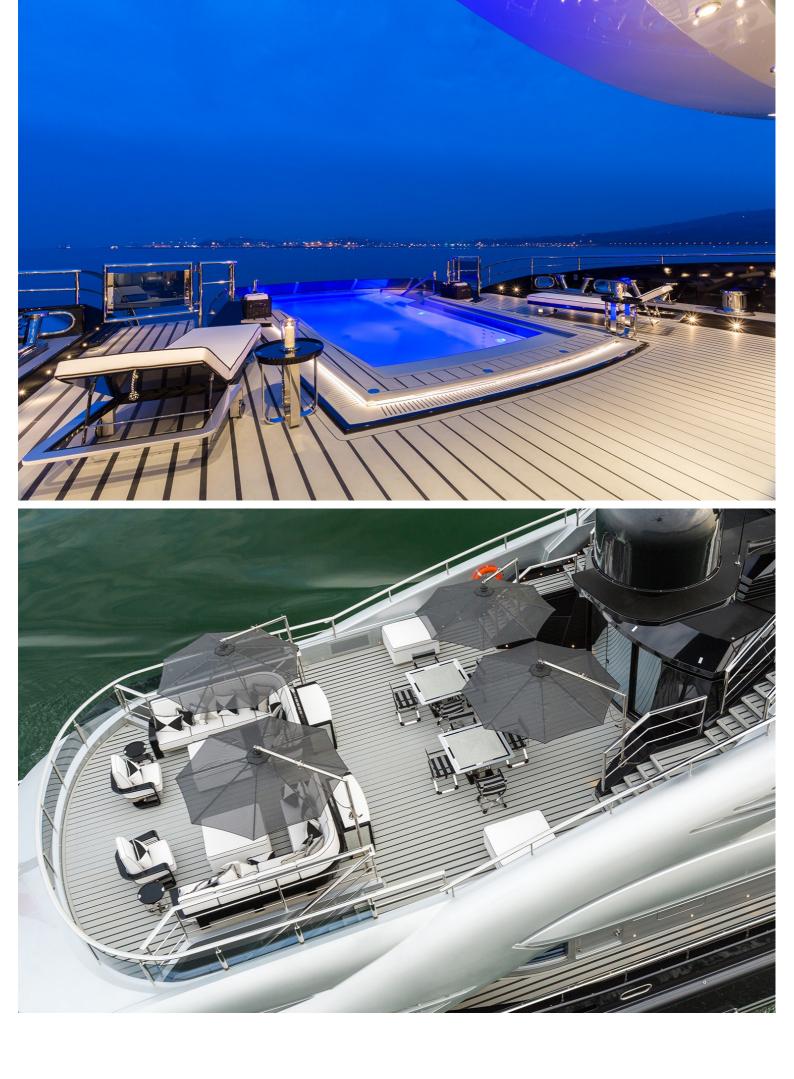

## M/Y OKTO

OKTO is certainly a sight to behold. On top of her jet black steel hull with its piercing bow sits a sleek, sparkling superstructure and this striking profile is only the start of her appeal.

She is a stunning superyacht with spacious contemporary interiors and stylish exteriors. She can accommodate up to 11 guests in 6 large staterooms.

| $\overline{\downarrow}$ | $\left \leftrightarrow\right $ | $\overline{\bigcirc}$ | (·· ⁄ ·)          |
|-------------------------|--------------------------------|-----------------------|-------------------|
| length<br>66m           | BEAM<br>11m                    | draft<br>2.95m        | MAX SPEED<br>18kn |
|                         | Å                              | ŵ                     |                   |
| guests/cabins           | NUMBER OF CREW                 | shipyard<br>ISA       | YEAR BUILT 2014   |