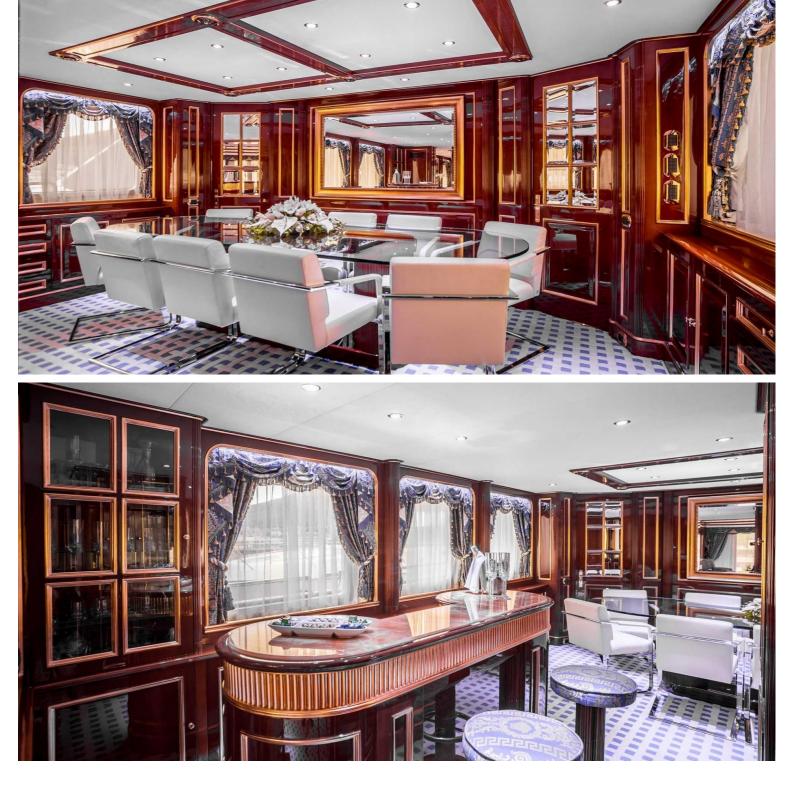

## M/Y PIDA

PIDA is a fine example of the Benetti Classic series, allowing guests to experience classic Italian quality. This triple deck displacement motor yacht is known for a lot of volume offering the space of a larger yacht.

Her luxurious interior was designed by Zuretti. The main deck saloon and dining area welcome the guests with an elegant decor. The present Owner has put very much detail into the interior design and has chosen finest, luxurious Versace fabrics in blue, gold and cream. Pida's sleeping configuration has been designed to comfortably accommodate up to 10 guests in 5 cabins.