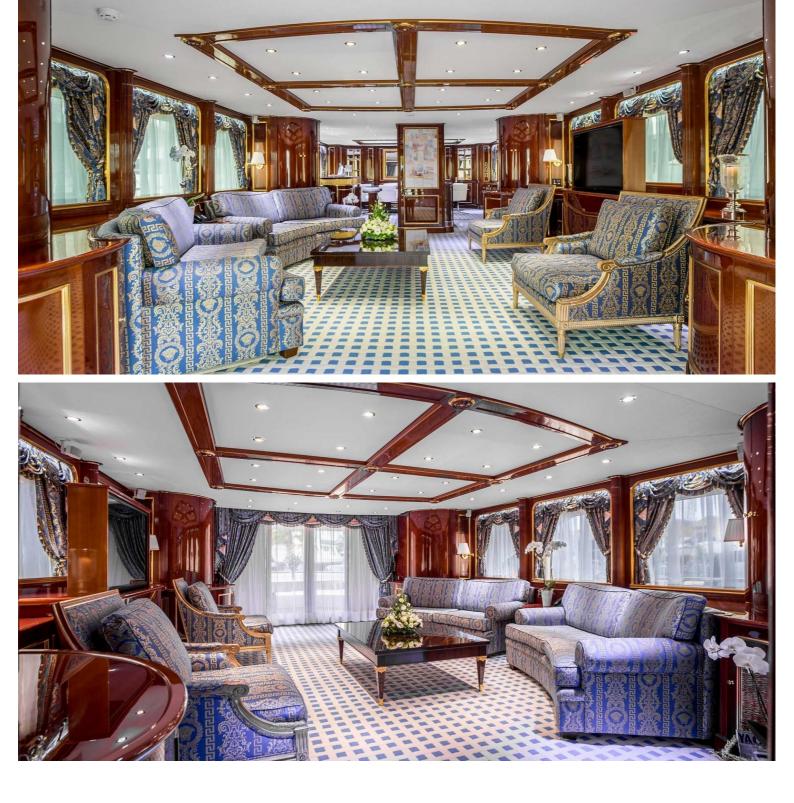

Her luxurious interior was designed by Zuretti. The main deck saloon and dining area welcome the guests with an elegant decor. The present Owner has put very much detail into the interior design and has chosen finest, luxurious Versace fabrics in blue, gold and cream. Pida's sleeping configuration has been designed to comfortably accommodate up to 10 guests in 5 cabins.