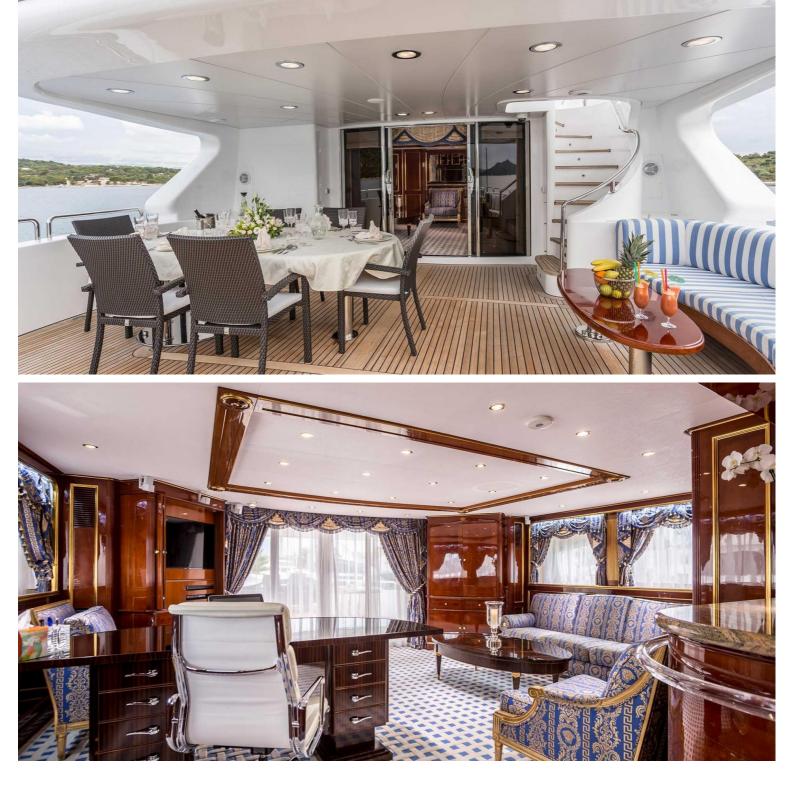

Her luxurious interior was designed by Zuretti. The main deck saloon and dining area welcome the guests with an elegant decor. The present Owner has put very much detail into the interior design and has chosen finest, luxurious Versace fabrics in blue, gold and cream. Pida's sleeping configuration has been designed to comfortably accommodate up to 10 guests in 5 cabins.