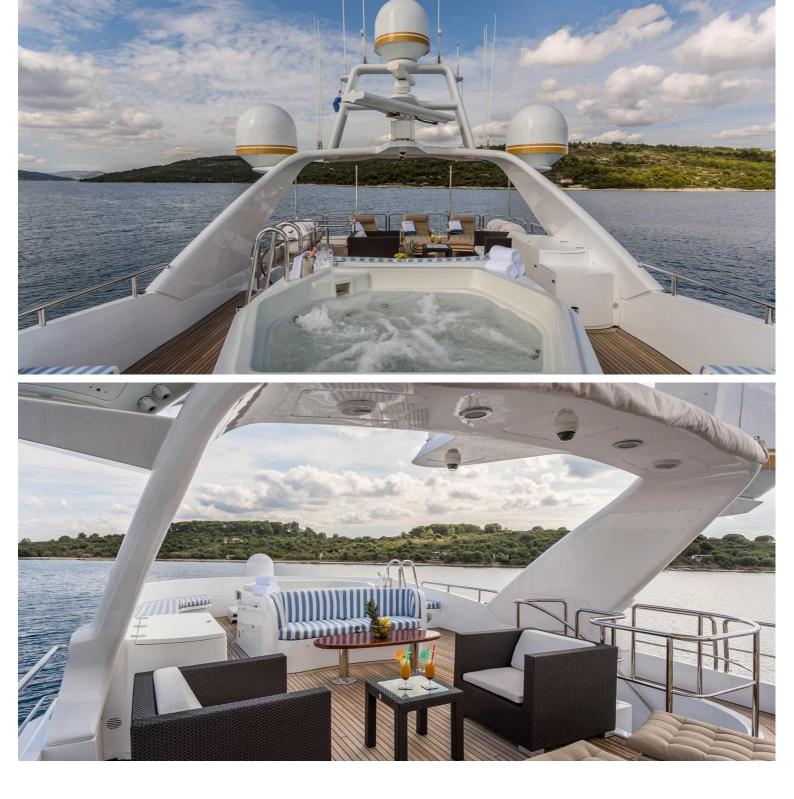

## M/Y PIDA

PIDA is a fine example of the Benetti Classic series, allowing guests to experience classic Italian quality. This triple deck displacement motor yacht is known for a lot of volume offering the space of a larger yacht.

Her luxurious interior was designed by Zuretti. The main deck saloon and dining area welcome the guests with an elegant decor. The present Owner has put very much detail into the interior design and has chosen finest, luxurious Versace fabrics in blue, gold and cream. Pida's sleeping configuration has been designed to comfortably accommodate up to 10 guests in 5 cabins.