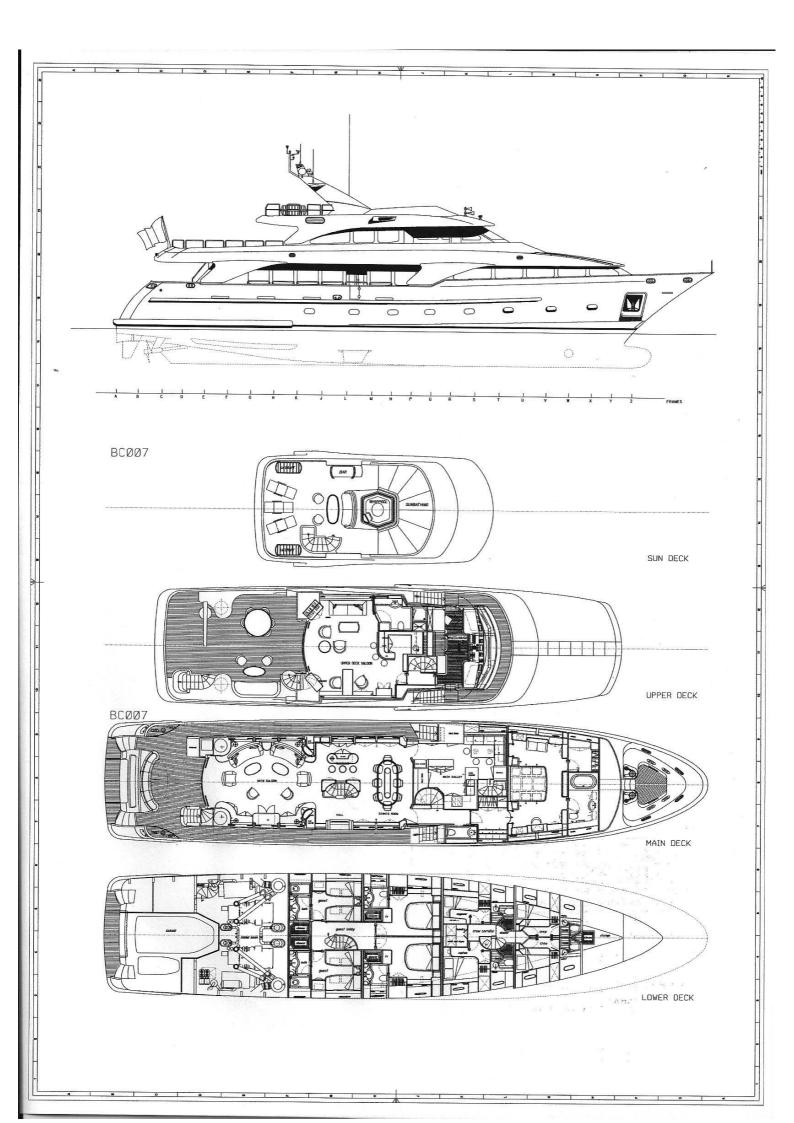

## M/Y PIDA

PIDA is a fine example of the Benetti Classic series, allowing guests to experience classic Italian quality. This triple deck displacement motor yacht is known for a lot of volume offering the space of a larger yacht.

Her luxurious interior was designed by Zuretti. The main deck saloon and dining area welcome the guests with an elegant decor. The present Owner has put very much detail into the interior design and has chosen finest, luxurious Versace fabrics in blue, gold and cream. Pida's sleeping configuration has been designed to comfortably accommodate up to 10 guests in 5 cabins.

| $\overline{\downarrow}$ | $\left \leftrightarrow\right $ | $\overline{\downarrow}$ | (* ?~)     |
|-------------------------|--------------------------------|-------------------------|------------|
| LENGTH                  | BEAM                           | DRAFT                   | MAX SPEED  |
| 35.05m                  | 7.2m                           | 1.9m                    | 16.5kn     |
| A                       | Å                              | ŵ                       |            |
| GUESTS/CABINS           | NUMBER OF CREW                 | SHIPYARD                | YEAR BUILT |
| 10/5                    | 6                              | BENETTI                 | 2000/2016  |