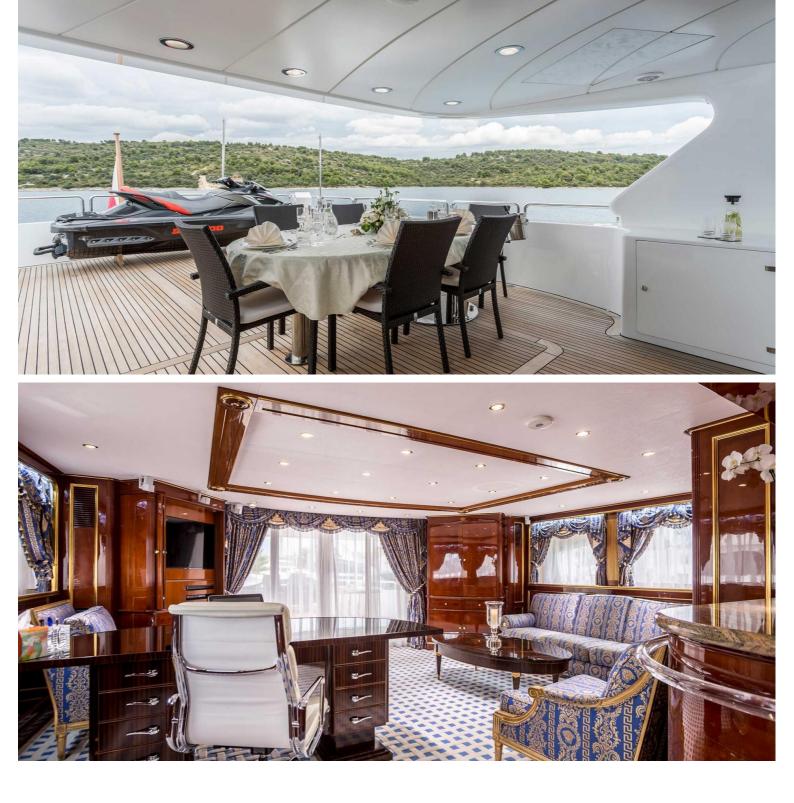

Her luxurious interior was designed by Zuretti. The main deck saloon and dining area welcome the guests with an elegant decor. The present Owner has put very much detail into the interior design and has chosen finest, luxurious Versace fabrics in blue, gold and cream. Pida's sleeping configuration has been designed to comfortably accommodate up to 10 guests in 5 cabins.