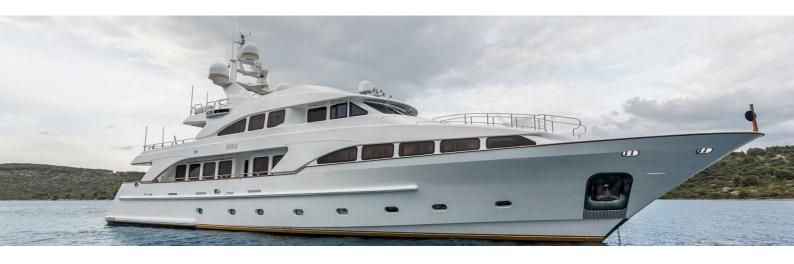

## M/Y PIDA

PIDA is a fine example of the Benetti Classic series, allowing guests to experience classic Italian quality. This triple deck displacement motor yacht is known for a lot of volume offering the space of a larger yacht.

| $\overline{\downarrow}$ | $\left \leftrightarrow\right $ | $\overline{\downarrow}$ | (* ?~)     |
|-------------------------|--------------------------------|-------------------------|------------|
| LENGTH                  | BEAM                           | DRAFT                   | MAX SPEED  |
| 35.05m                  | 7.2m                           | 1.9m                    | 16.5kn     |
| A                       | Å                              | ŵ                       |            |
| GUESTS/CABINS           | NUMBER OF CREW                 | SHIPYARD                | YEAR BUILT |
| 10/5                    | 6                              | BENETTI                 | 2000/2016  |