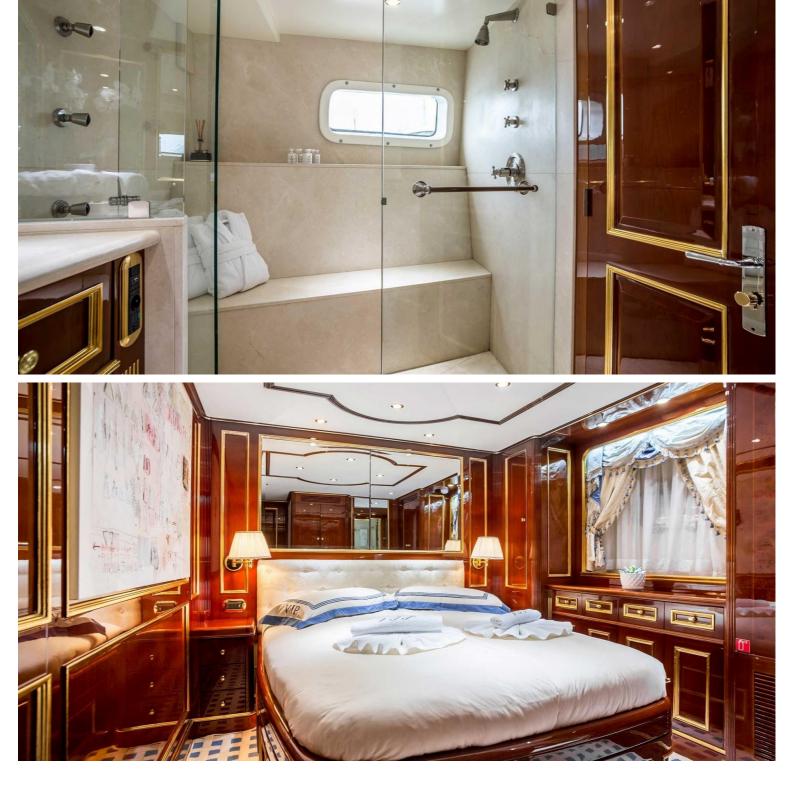

Her luxurious interior was designed by Zuretti. The main deck saloon and dining area welcome the guests with an elegant decor. The present Owner has put very much detail into the interior design and has chosen finest, luxurious Versace fabrics in blue, gold and cream. Pida's sleeping configuration has been designed to comfortably accommodate up to 10 guests in 5 cabins.