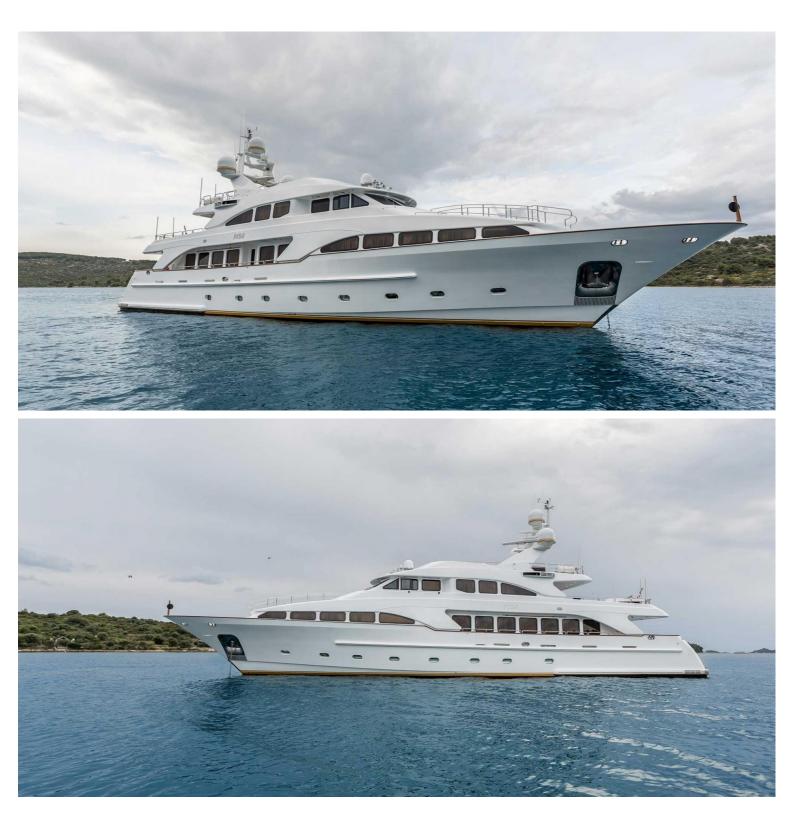

## M/Y PIDA

PIDA is a fine example of the Benetti Classic series, allowing guests to experience classic Italian quality. This triple deck displacement motor yacht is known for a lot of volume offering the space of a larger yacht.

| $\overline{\downarrow}$ | $\left \leftrightarrow\right $ | $\overline{\downarrow}$ | (* ?~)     |
|-------------------------|--------------------------------|-------------------------|------------|
| LENGTH                  | BEAM                           | DRAFT                   | MAX SPEED  |
| 35.05m                  | 7.2m                           | 1.9m                    | 16.5kn     |
| A                       | Å                              | ŵ                       |            |
| GUESTS/CABINS           | NUMBER OF CREW                 | SHIPYARD                | YEAR BUILT |
| 10/5                    | 6                              | BENETTI                 | 2000/2016  |