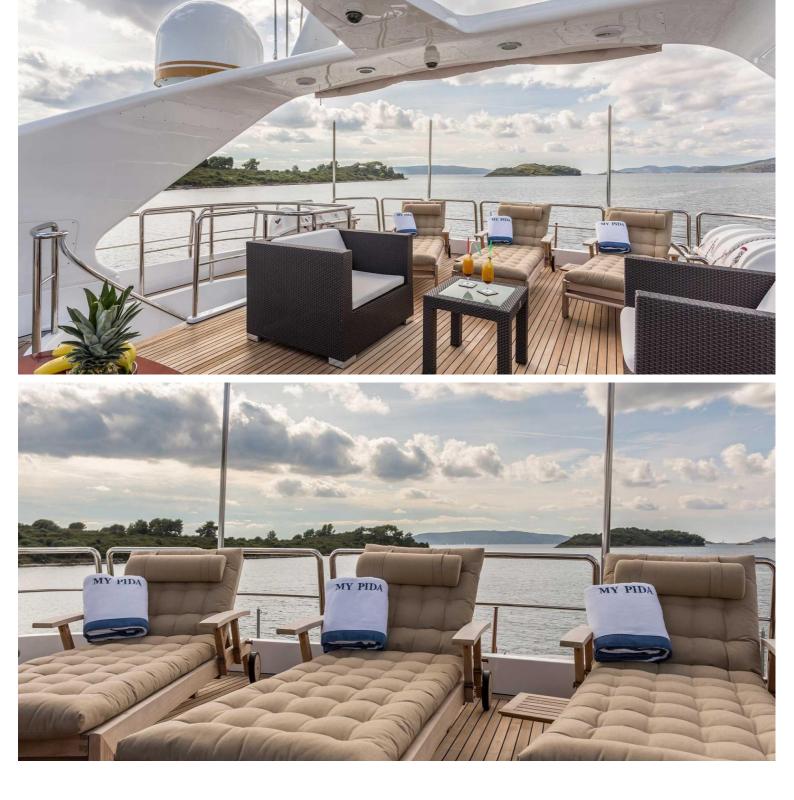

## M/Y PIDA

PIDA is a fine example of the Benetti Classic series, allowing guests to experience classic Italian quality. This triple deck displacement motor yacht is known for a lot of volume offering the space of a larger yacht.

Her luxurious interior was designed by Zuretti. The main deck saloon and dining area welcome the guests with an elegant decor. The present Owner has put very much detail into the interior design and has chosen finest, luxurious Versace fabrics in blue, gold and cream. Pida's sleeping configuration has been designed to comfortably accommodate up to 10 guests in 5 cabins.