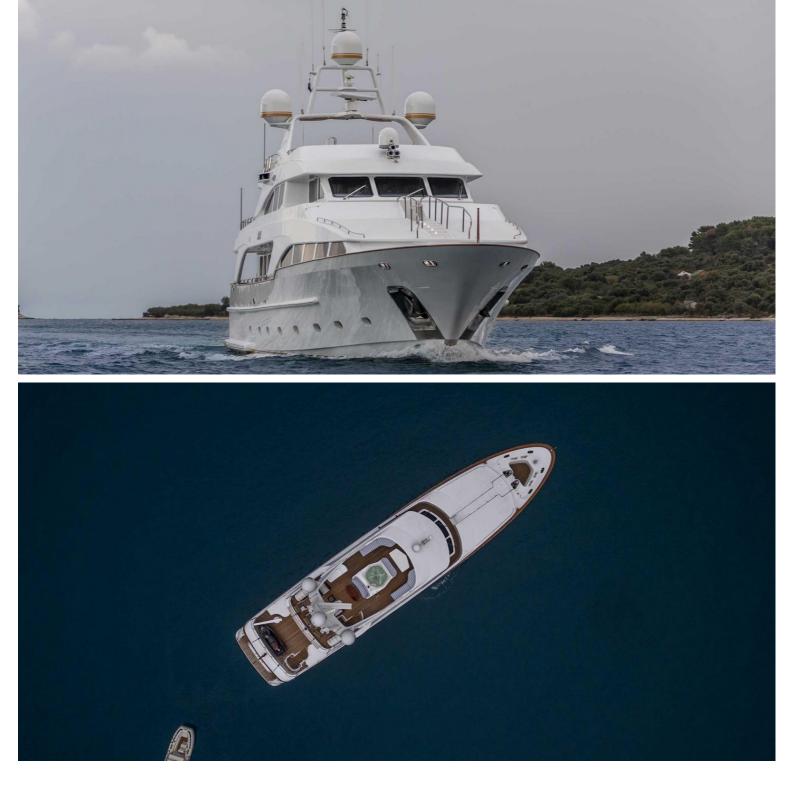

## M/Y PIDA

PIDA is a fine example of the Benetti Classic series, allowing guests to experience classic Italian quality. This triple deck displacement motor yacht is known for a lot of volume offering the space of a larger yacht.

| $\overline{\downarrow}$ | $\left \leftrightarrow\right $ | $\overline{\downarrow}$ | (* ?~)     |
|-------------------------|--------------------------------|-------------------------|------------|
| LENGTH                  | BEAM                           | DRAFT                   | MAX SPEED  |
| 35.05m                  | 7.2m                           | 1.9m                    | 16.5kn     |
| A                       | Å                              | ŵ                       |            |
| GUESTS/CABINS           | NUMBER OF CREW                 | SHIPYARD                | YEAR BUILT |
| 10/5                    | 6                              | BENETTI                 | 2000/2016  |