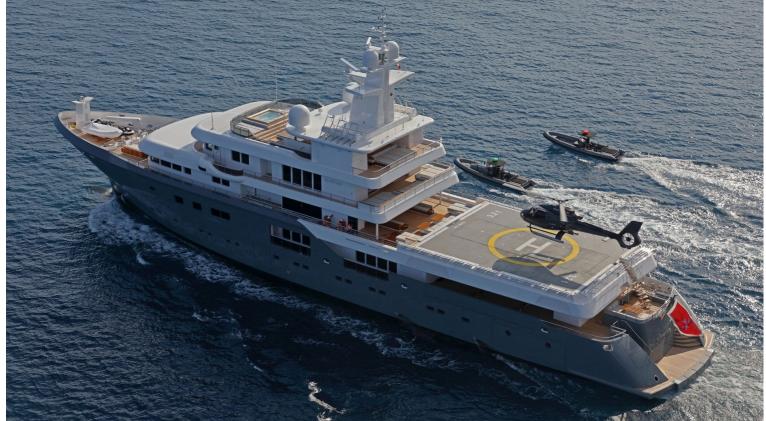

## M/Y PLANET NINE

Planet Nine was designed by talented Tim Heywood, dedicated to be most efficient and one of the world's foremost explorer yachts. She is Ice Class and comes with a superb specification including her MD 902 Explorer helicopter, hangar and landing pad. She can comfortably accommodate up to 12 guests in 9 cabins.