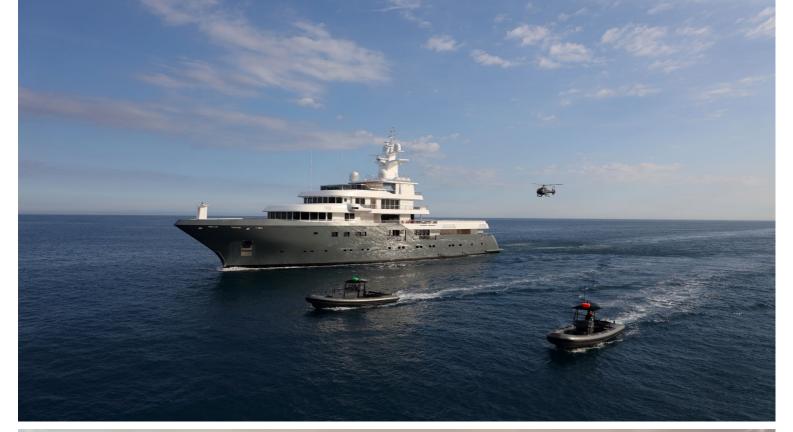

## M/Y PLANET NINE

Planet Nine was designed by talented Tim Heywood, dedicated to be most efficient and one of the world's foremost explorer yachts. She is Ice Class and comes with a superb specification including her MD 902 Explorer helicopter, hangar and landing pad. She can comfortably accommodate up to 12 guests in 9 cabins.