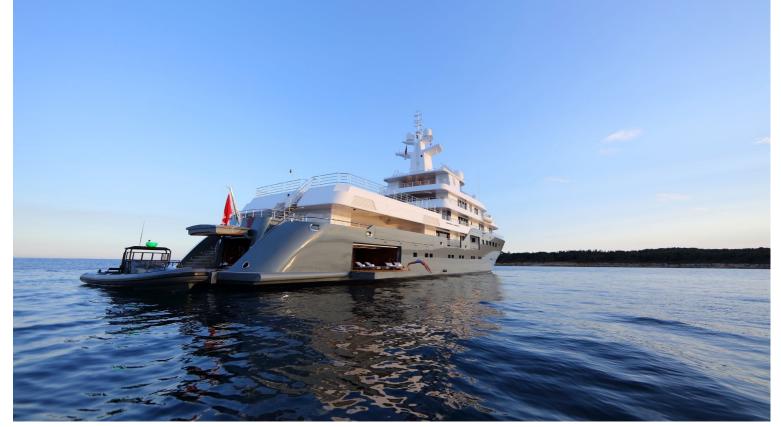

## M/Y PLANET NINE

Planet Nine was designed by talented Tim Heywood, dedicated to be most efficient and one of the world's foremost explorer yachts. She is Ice Class and comes with a superb specification including her MD 902 Explorer helicopter, hangar and landing pad. She can comfortably accommodate up to 12 guests in 9 cabins.