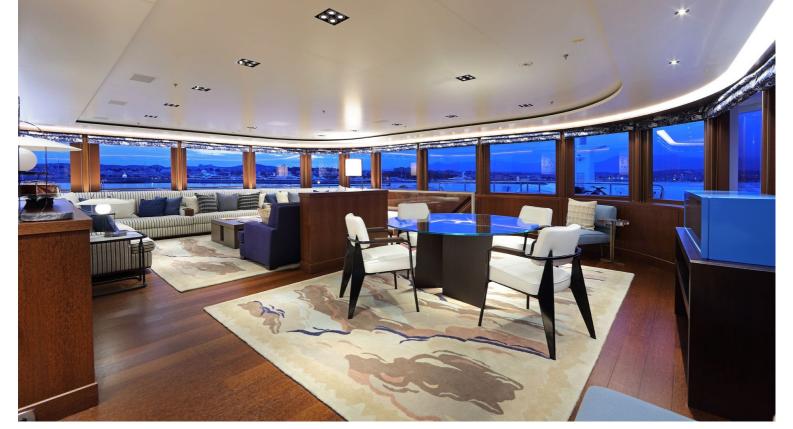

## M/Y PLANET NINE

Planet Nine was designed by talented Tim Heywood, dedicated to be most efficient and one of the world's foremost explorer yachts. She is Ice Class and comes with a superb specification including her MD 902 Explorer helicopter, hangar and landing pad. She can comfortably accommodate up to 12 guests in 9 cabins.