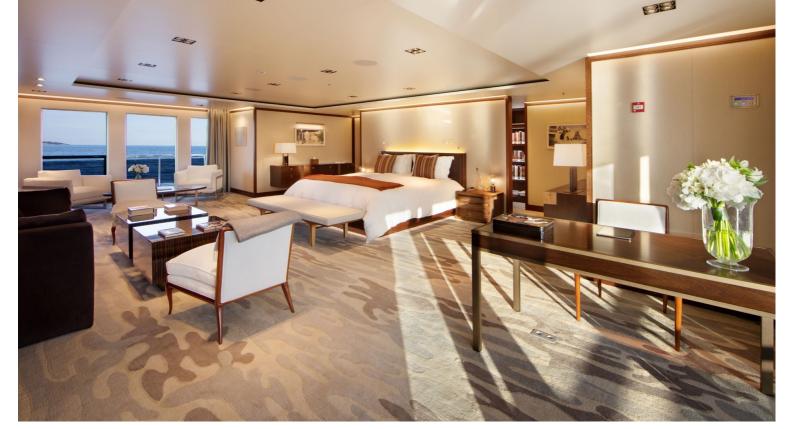

## M/Y PLANET NINE

Planet Nine was designed by talented Tim Heywood, dedicated to be most efficient and one of the world's foremost explorer yachts. She is Ice Class and comes with a superb specification including her MD 902 Explorer helicopter, hangar and landing pad. She can comfortably accommodate up to 12 guests in 9 cabins.