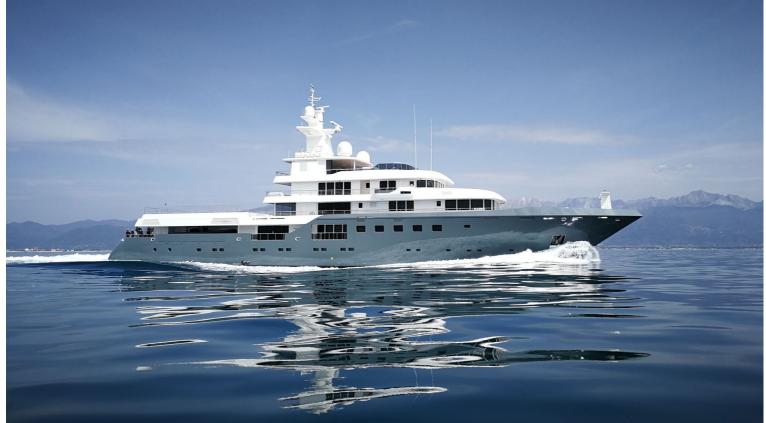

## M/Y PLANET NINE

Planet Nine was designed by talented Tim Heywood, dedicated to be most efficient and one of the world's foremost explorer yachts. She is Ice Class and comes with a superb specification including her MD 902 Explorer helicopter, hangar and landing pad. She can comfortably accommodate up to 12 guests in 9 cabins.