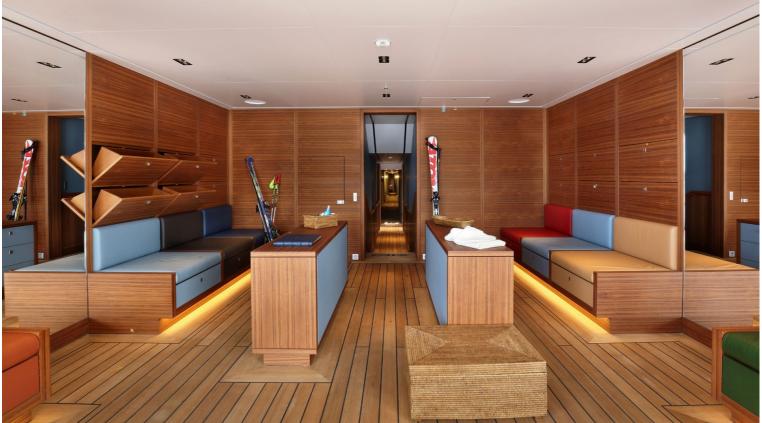

## M/Y PLANET NINE

Planet Nine was designed by talented Tim Heywood, dedicated to be most efficient and one of the world's foremost explorer yachts. She is Ice Class and comes with a superb specification including her MD 902 Explorer helicopter, hangar and landing pad. She can comfortably accommodate up to 12 guests in 9 cabins.