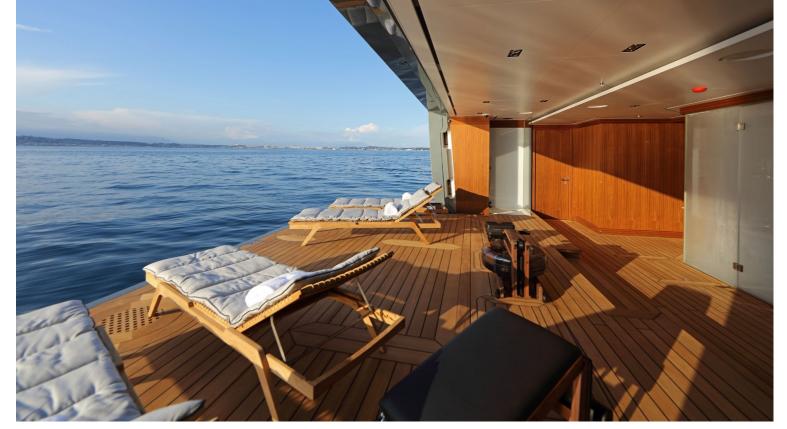

## M/Y PLANET NINE

Planet Nine was designed by talented Tim Heywood, dedicated to be most efficient and one of the world's foremost explorer yachts. She is Ice Class and comes with a superb specification including her MD 902 Explorer helicopter, hangar and landing pad. She can comfortably accommodate up to 12 guests in 9 cabins.