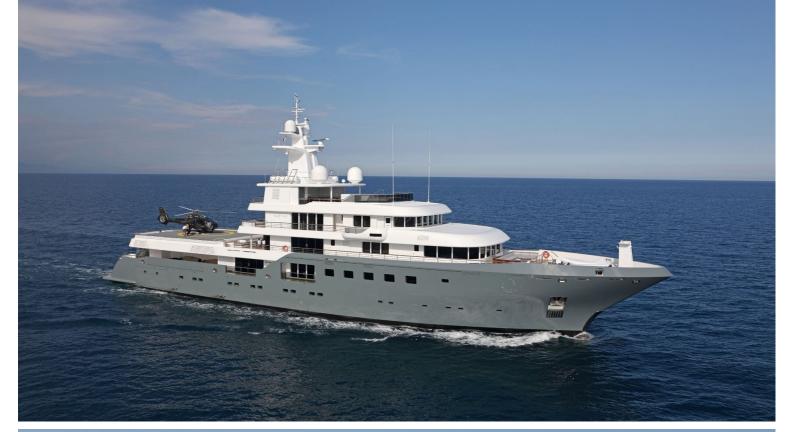

## M/Y PLANET NINE

Planet Nine was designed by talented Tim Heywood, dedicated to be most efficient and one of the world's foremost explorer yachts. She is Ice Class and comes with a superb specification including her MD 902 Explorer helicopter, hangar and landing pad. She can comfortably accommodate up to 12 guests in 9 cabins.