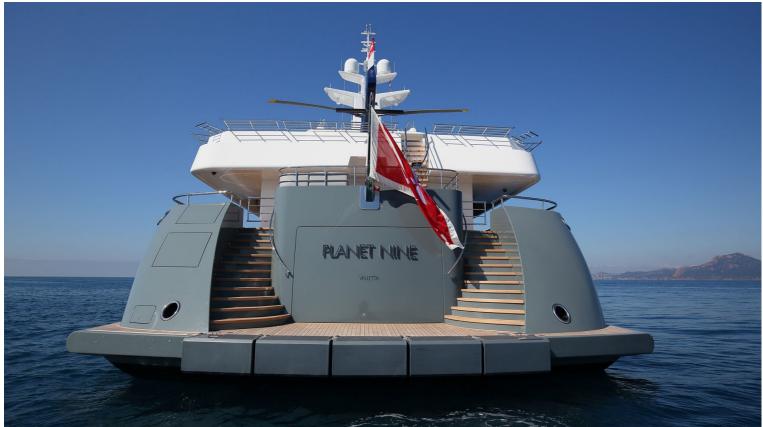

## M/Y PLANET NINE

Planet Nine was designed by talented Tim Heywood, dedicated to be most efficient and one of the world's foremost explorer yachts. She is Ice Class and comes with a superb specification including her MD 902 Explorer helicopter, hangar and landing pad. She can comfortably accommodate up to 12 guests in 9 cabins.