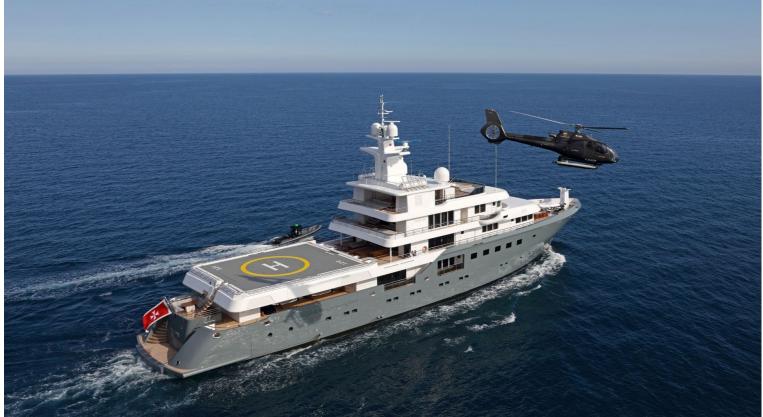

## M/Y PLANET NINE

Planet Nine was designed by talented Tim Heywood, dedicated to be most efficient and one of the world's foremost explorer yachts. She is Ice Class and comes with a superb specification including her MD 902 Explorer helicopter, hangar and landing pad. She can comfortably accommodate up to 12 guests in 9 cabins.