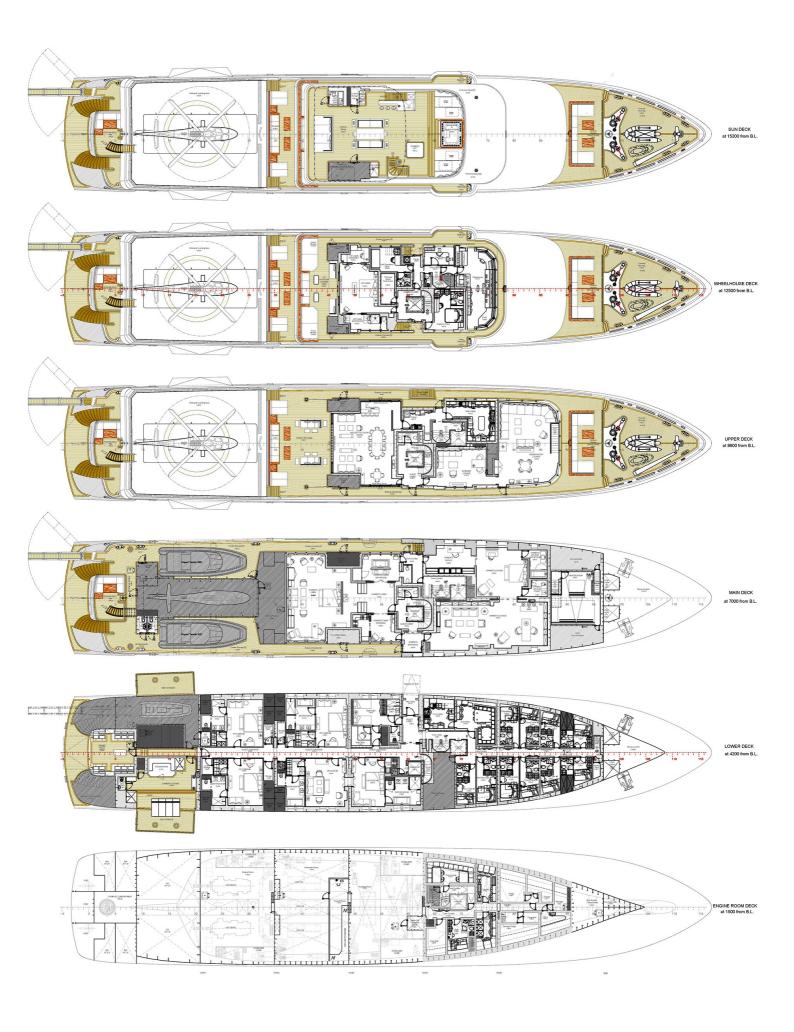

 $\left|\longleftrightarrow\right|$ 

(:2)

LENGTH

BEAM

DRAFT

MAX SPEED

73m

12.8m

3.6m

16kn

GUESTS/CABINS

NUMBER OF CREW

SHIPYARD

YEAR BUILT

16/8

22

Admiral

2018

WEEKLY CHARTER RATE

From 650,000€