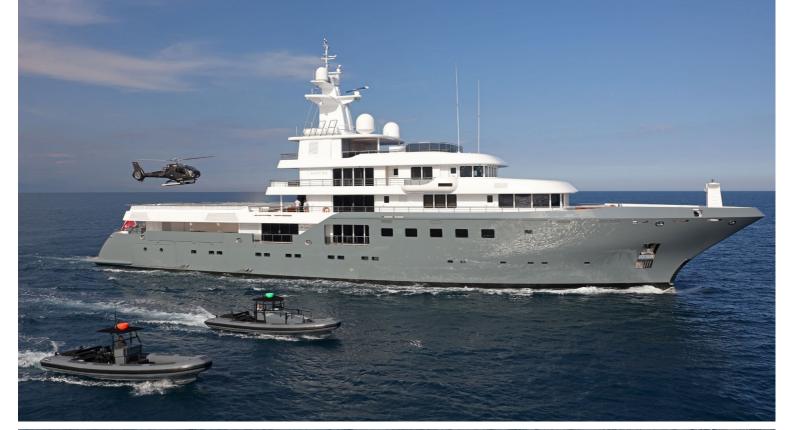

## M/Y PLANET NINE

Planet Nine was designed by talented Tim Heywood, dedicated to be most efficient and one of the world's foremost explorer yachts. She is Ice Class and comes with a superb specification including her MD 902 Explorer helicopter, hangar and landing pad. She can comfortably accommodate up to 12 guests in 9 cabins.