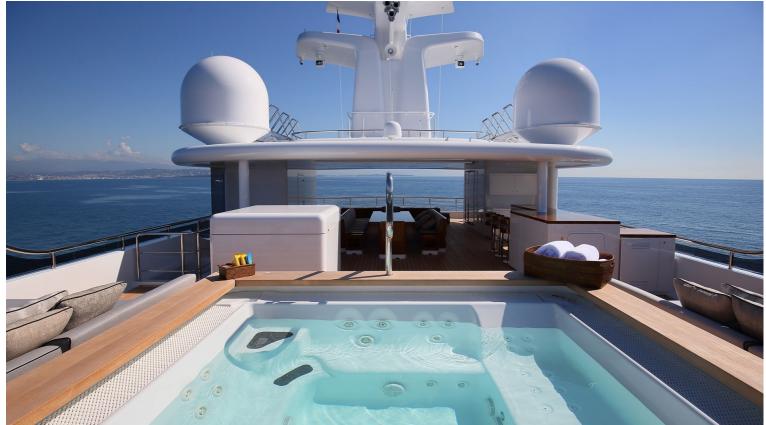

## M/Y PLANET NINE

Planet Nine was designed by talented Tim Heywood, dedicated to be most efficient and one of the world's foremost explorer yachts. She is Ice Class and comes with a superb specification including her MD 902 Explorer helicopter, hangar and landing pad. She can comfortably accommodate up to 12 guests in 9 cabins.