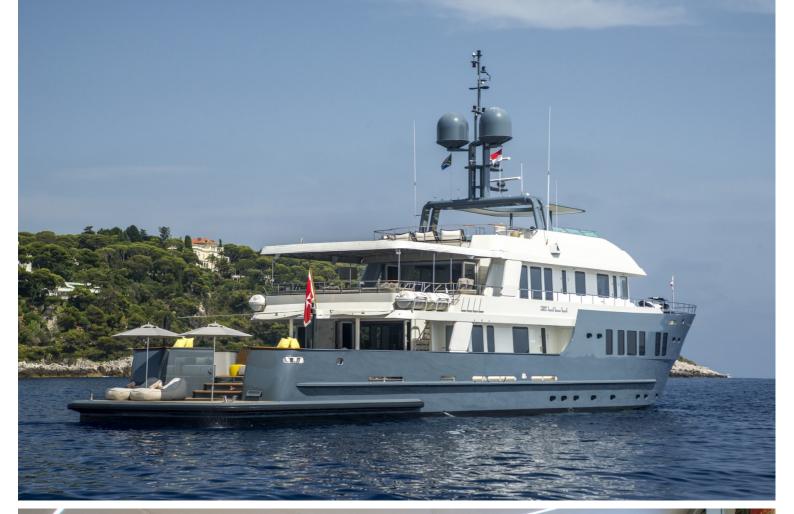

## M/Y ZULU

Zulu is every inch the modern-day explorer yacht, with distinctive design, exceptional capability and charming onboard style. In a world of imitations, here is a vessel capable of true global exploration and adventure.

Her looks on the outside are pure muscle, with considerable thought going into the interior and on-deck layout, making the amount of space measurable not only by the amount of volume on offer but also the exceptional variety.