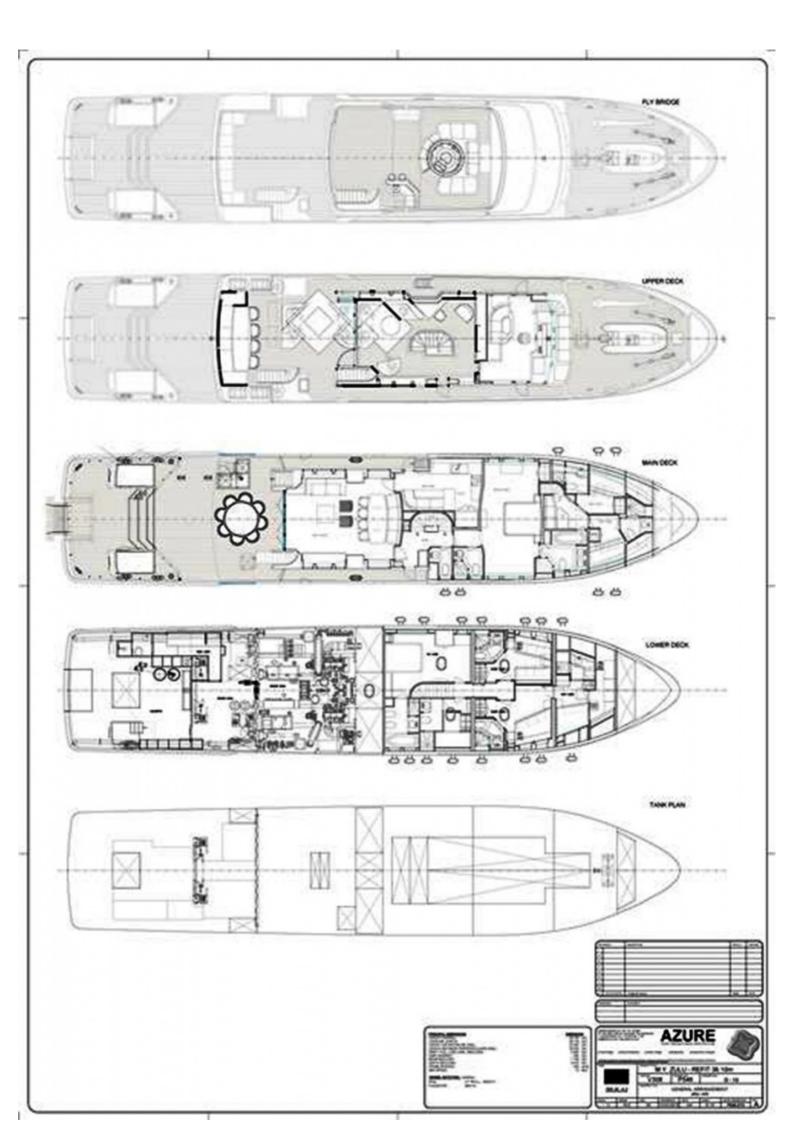

This versatile deck is comprised of a spacious aft deck, lounge, dining room, galley, day head and full-beam master stateroom

There is a lovely, open aft deck with a marble table accommodating 8 guests.