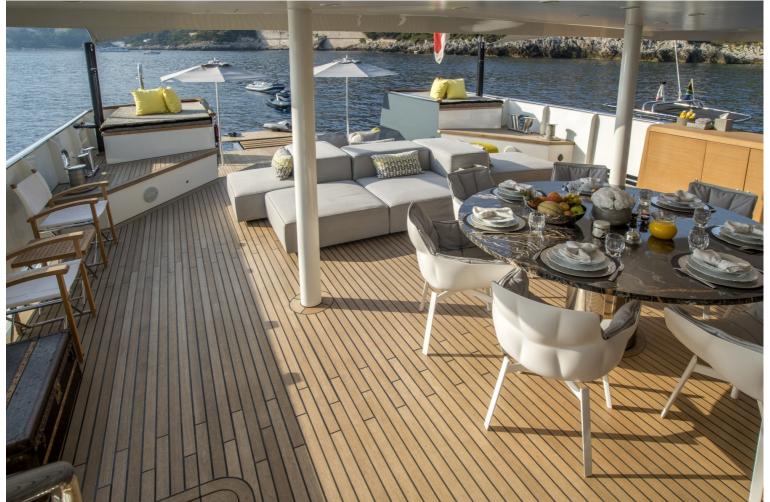

This versatile deck is comprised of a spacious aft deck, lounge, dining room, galley, day head and full-beam master stateroom

There is a lovely, open aft deck with a marble table accommodating 8 guests.