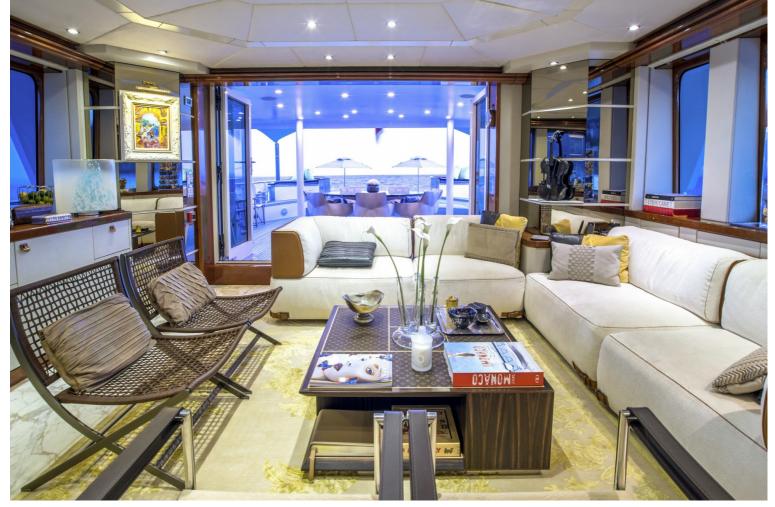

This versatile deck is comprised of a spacious aft deck, lounge, dining room, galley, day head and full-beam master stateroom

There is a lovely, open aft deck with a marble table accommodating 8 guests.