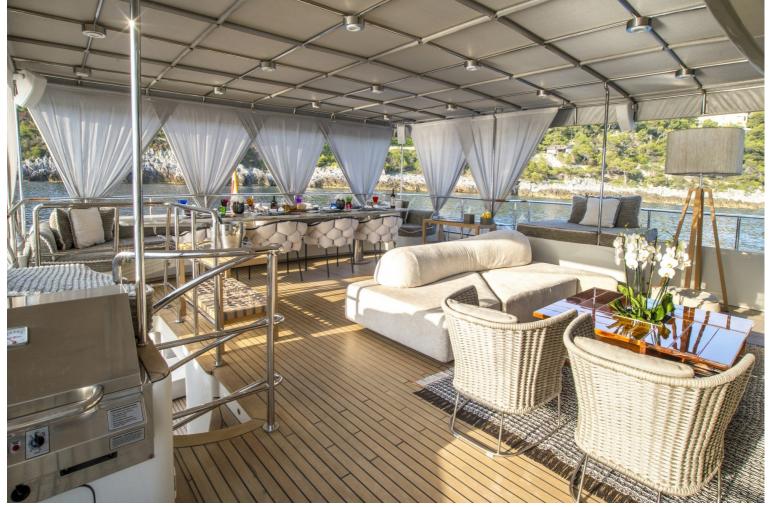

This versatile deck is comprised of a spacious aft deck, lounge, dining room, galley, day head and full-beam master stateroom

There is a lovely, open aft deck with a marble table accommodating 8 guests.