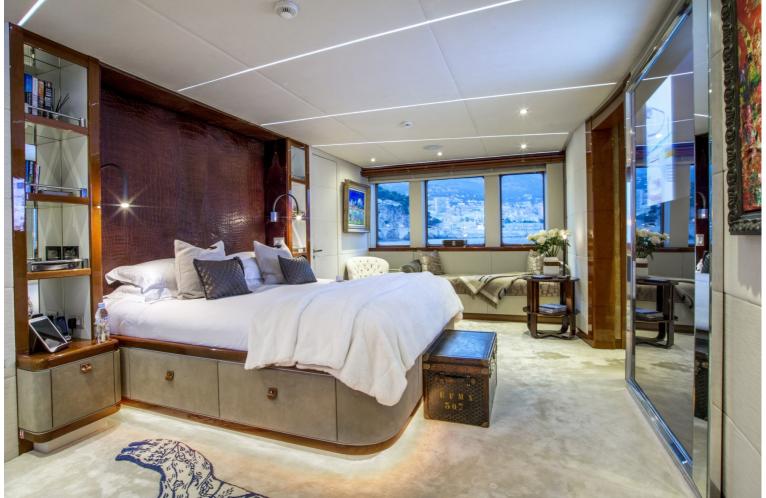

This versatile deck is comprised of a spacious aft deck, lounge, dining room, galley, day head and full-beam master stateroom

There is a lovely, open aft deck with a marble table accommodating 8 guests.