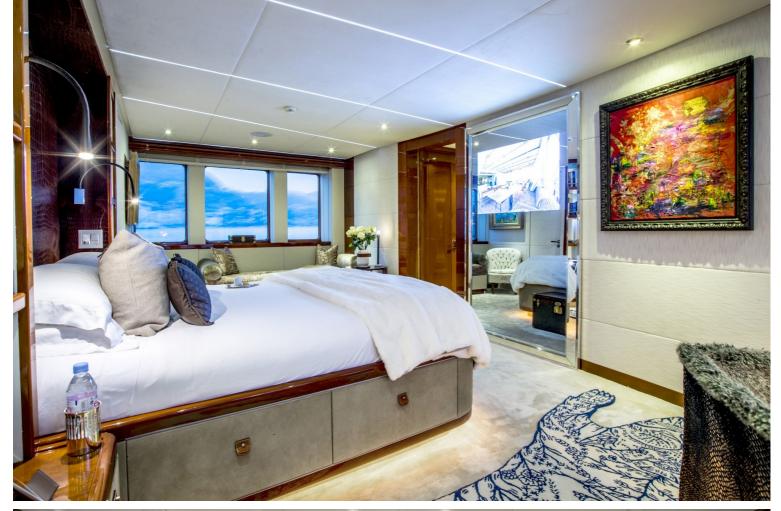

This versatile deck is comprised of a spacious aft deck, lounge, dining room, galley, day head and full-beam master stateroom

There is a lovely, open aft deck with a marble table accommodating 8 guests.