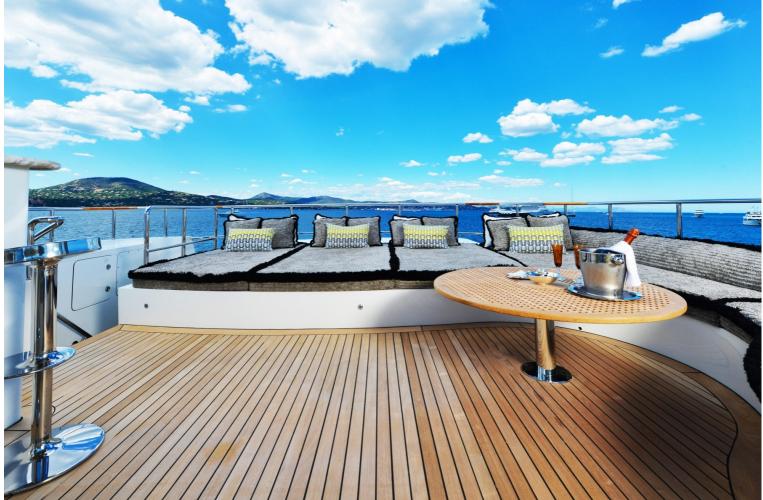

This versatile deck is comprised of a spacious aft deck, lounge, dining room, galley, day head and full-beam master stateroom

There is a lovely, open aft deck with a marble table accommodating 8 guests.