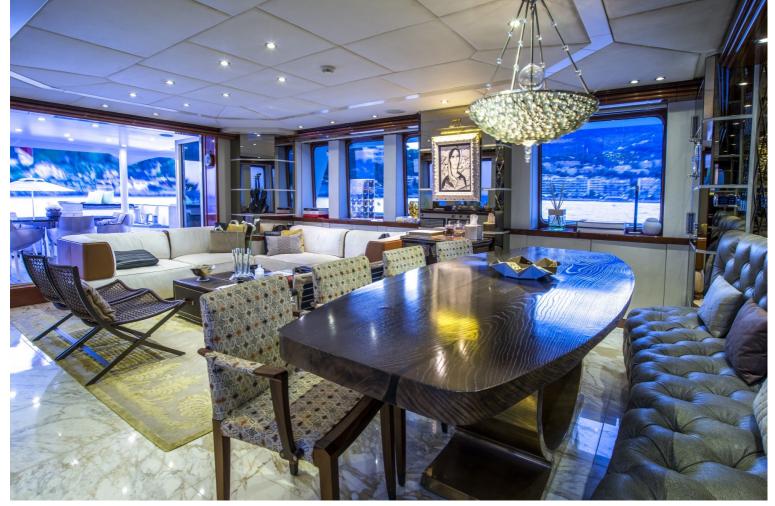

Her looks on the outside are pure muscle, with considerable thought going into the interior and on-deck layout, making the amount of space measurable not only by the amount of volume on offer but also the exceptional variety.