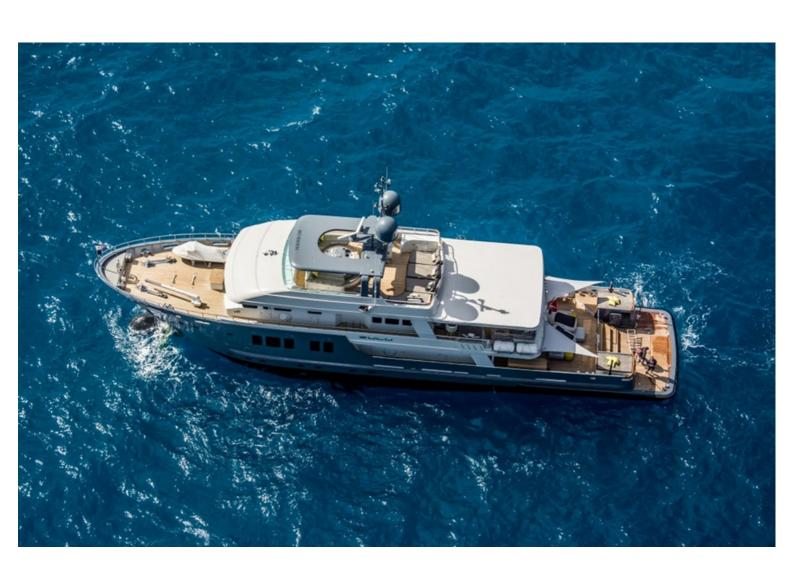

## M/Y ZULU

Zulu is every inch the modern-day explorer yacht, with distinctive design, exceptional capability and charming onboard style. In a world of imitations, here is a vessel capable of true global exploration and adventure.

Her looks on the outside are pure muscle, with considerable thought going into the interior and on-deck layout, making the amount of space measurable not only by the amount of volume on offer but also the exceptional variety.