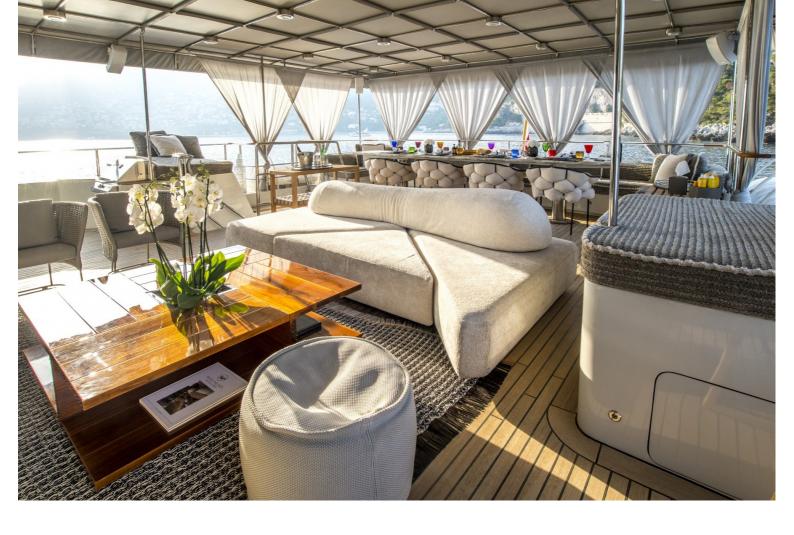

This versatile deck is comprised of a spacious aft deck, lounge, dining room, galley, day head and full-beam master stateroom

There is a lovely, open aft deck with a marble table accommodating 8 guests.