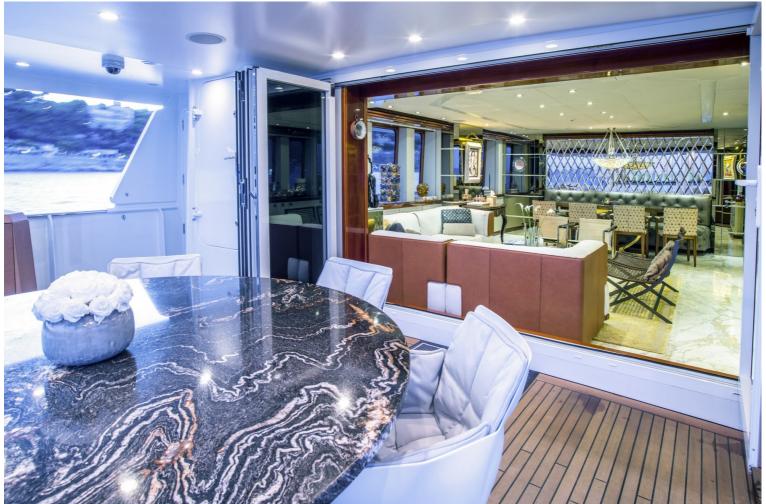

This versatile deck is comprised of a spacious aft deck, lounge, dining room, galley, day head and full-beam master stateroom

There is a lovely, open aft deck with a marble table accommodating 8 guests.