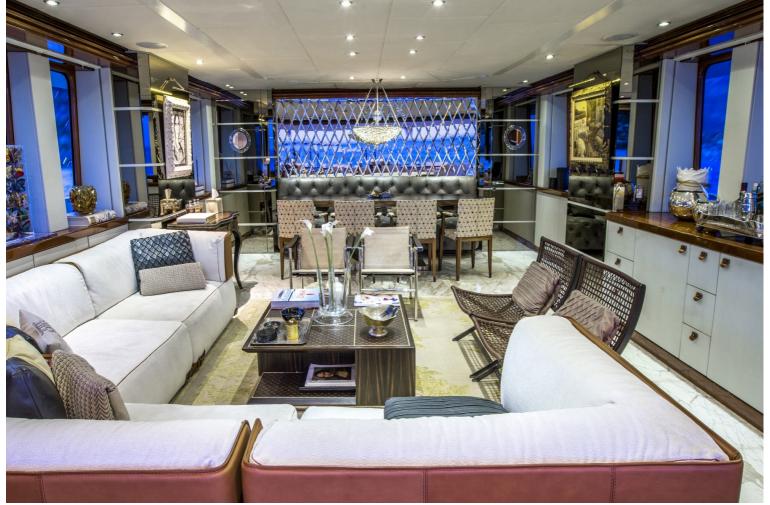

This versatile deck is comprised of a spacious aft deck, lounge, dining room, galley, day head and full-beam master stateroom

There is a lovely, open aft deck with a marble table accommodating 8 guests.