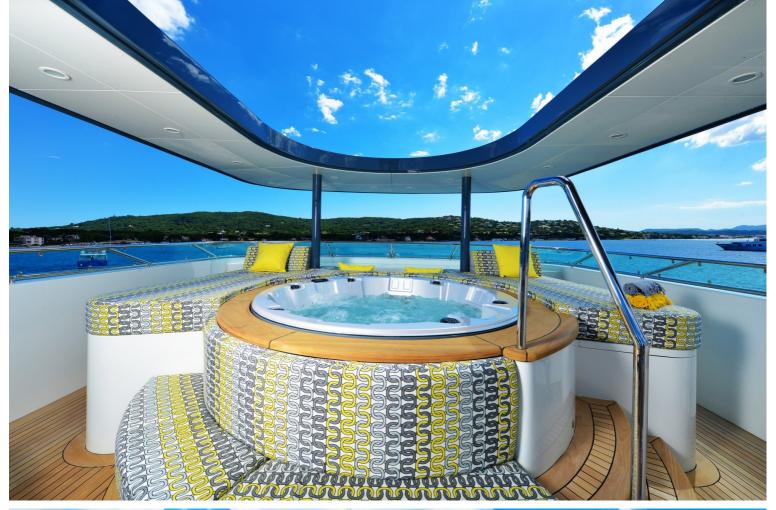

This versatile deck is comprised of a spacious aft deck, lounge, dining room, galley, day head and full-beam master stateroom

There is a lovely, open aft deck with a marble table accommodating 8 guests.