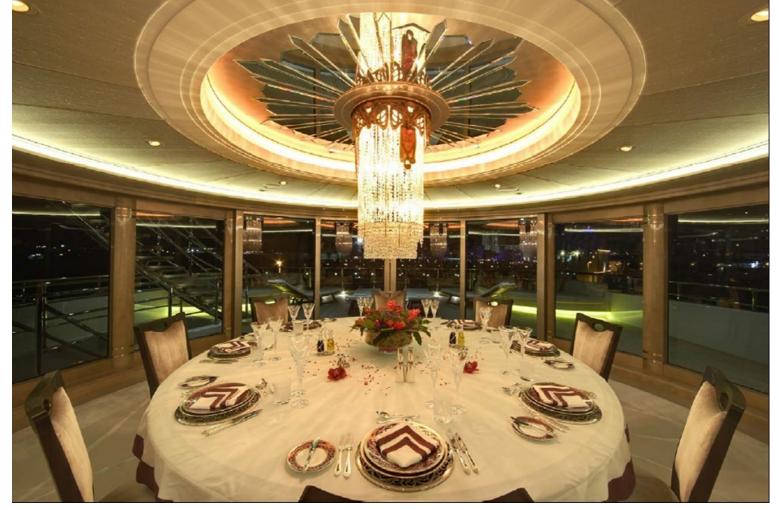

## M/Y AMARYLLIS

Built in 2011 by Abeking & Rasmussen, Amaryllis has seen little use and is thus effectively in new condition. Designed by Reymond Langton, Amaryllis features flowing lines with a deep blue hull and great exterior spaces. Amaryllis can accommodate 12 guests in a variety of stylish cabins with the owners cabin having its own deck with private terrace. The large sundeck offers great entertainment potential and features a five metre swimming pool.