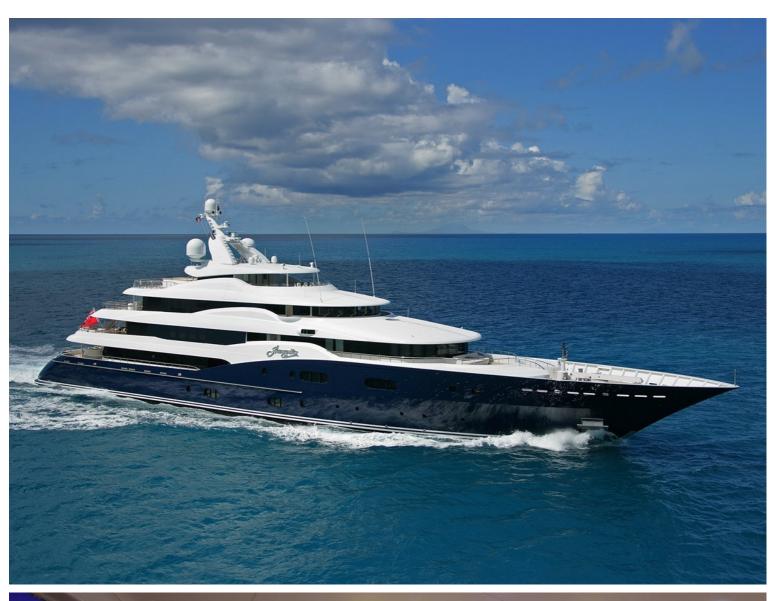

## M/Y AMARYLLIS

Built in 2011 by Abeking & Rasmussen, Amaryllis has seen little use and is thus effectively in new condition. Designed by Reymond Langton, Amaryllis features flowing lines with a deep blue hull and great exterior spaces. Amaryllis can accommodate 12 guests in a variety of stylish cabins with the owners cabin having its own deck with private terrace. The large sundeck offers great entertainment potential and features a five metre swimming pool.