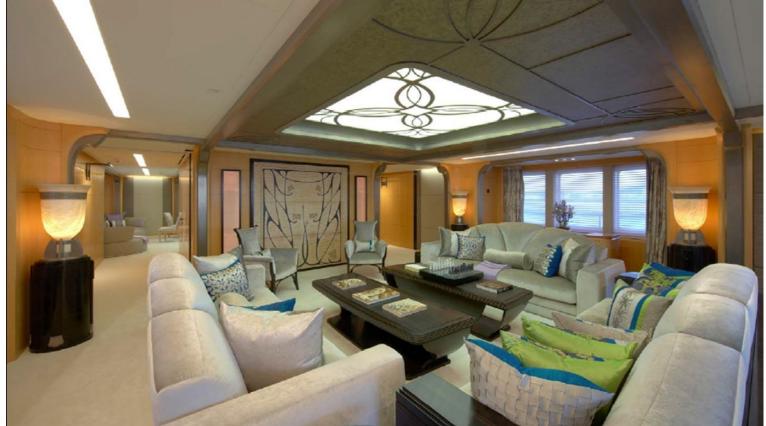

## M/Y AMARYLLIS

Built in 2011 by Abeking & Rasmussen, Amaryllis has seen little use and is thus effectively in new condition. Designed by Reymond Langton, Amaryllis features flowing lines with a deep blue hull and great exterior spaces. Amaryllis can accommodate 12 guests in a variety of stylish cabins with the owners cabin having its own deck with private terrace. The large sundeck offers great entertainment potential and features a five metre swimming pool.