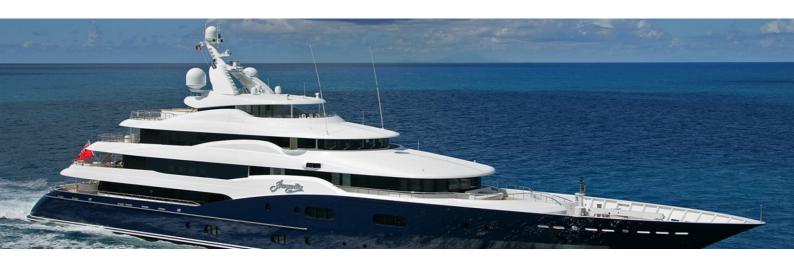

## M/Y AMARYLLIS

Built in 2011 by Abeking & Rasmussen, Amaryllis has seen little use and is thus effectively in new condition. Designed by Reymond Langton, Amaryllis features flowing lines with a deep blue hull and great exterior spaces. Amaryllis can accommodate 12 guests in a variety of stylish cabins with the owners cabin having its own deck with private terrace. The large sundeck offers great entertainment potential and features a five metre swimming pool.