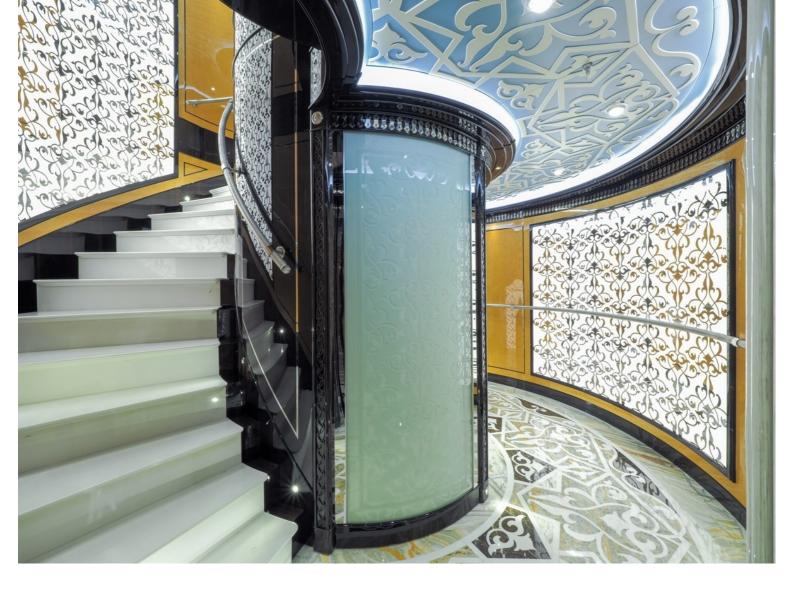

## M/Y ELEMENTS

Built by Yachtley and delivered in 2019, Elements is one of the most luxurious yachts on the water. Measuring in at 80 metres long she has ample room for 24 guests in 12 cabins. Element's large exterior spaces are great for enjoying the sun or alfresco dining. Outside you will find a large swimming pool, a touch & go helipad and plenty of seating. The interior design is by Cristiano Gatto which features light soft fabrics contrasted by fine marbles. The interior is large and spacious utilising to full extent Element's 2,443 Gross Tones.