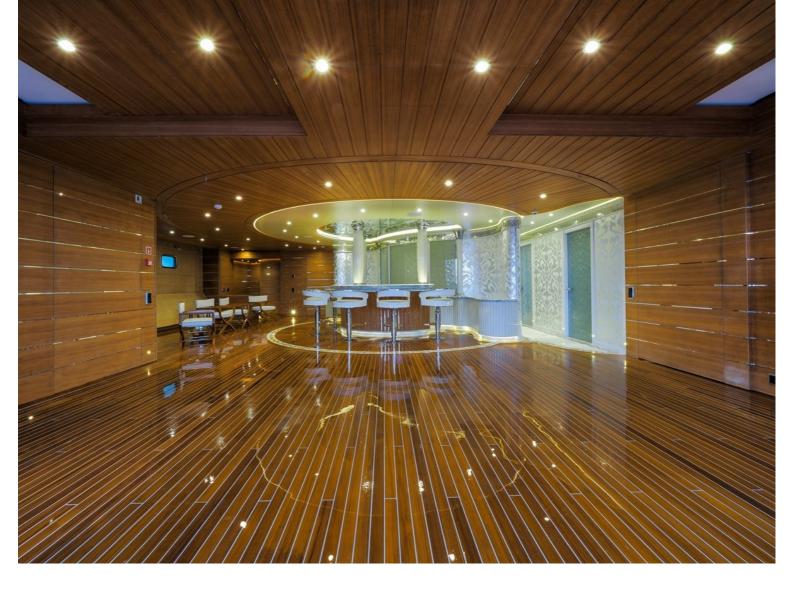

## M/Y ELEMENTS

Built by Yachtley and delivered in 2019, Elements is one of the most luxurious yachts on the water. Measuring in at 80 metres long she has ample room for 24 guests in 12 cabins. Element's large exterior spaces are great for enjoying the sun or alfresco dining. Outside you will find a large swimming pool, a touch & go helipad and plenty of seating. The interior design is by Cristiano Gatto which features light soft fabrics contrasted by fine marbles. The interior is large and spacious utilising to full extent Element's 2,443 Gross Tones.