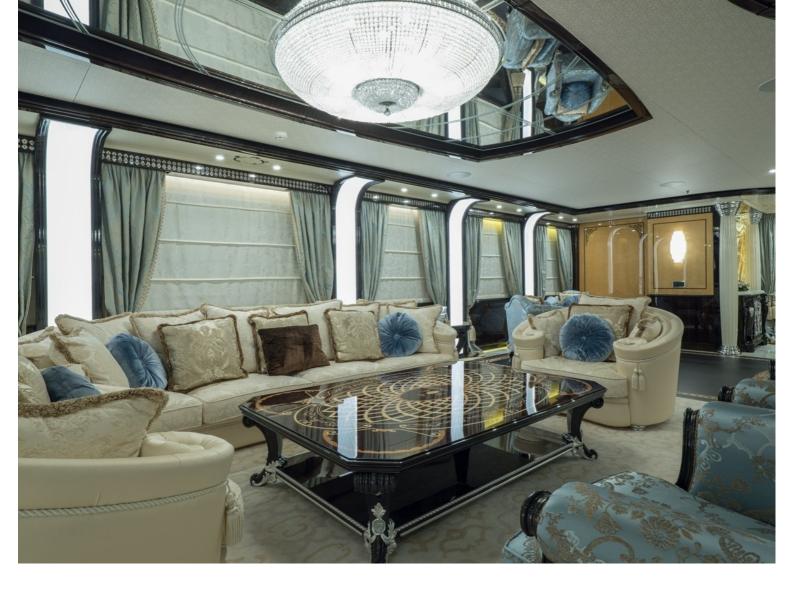

## M/Y ELEMENTS

Built by Yachtley and delivered in 2019, Elements is one of the most luxurious yachts on the water. Measuring in at 80 metres long she has ample room for 24 guests in 12 cabins. Element's large exterior spaces are great for enjoying the sun or alfresco dining. Outside you will find a large swimming pool, a touch & go helipad and plenty of seating. The interior design is by Cristiano Gatto which features light soft fabrics contrasted by fine marbles. The interior is large and spacious utilising to full extent Element's 2,443 Gross Tones.