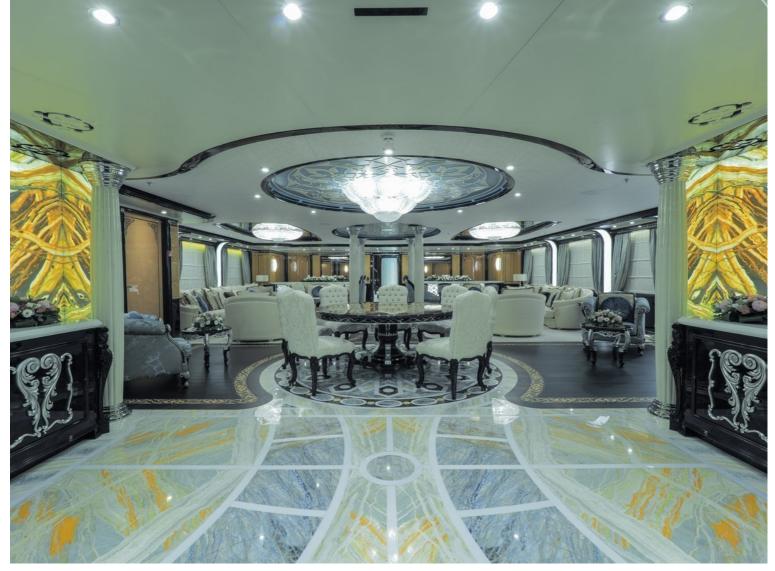

## M/Y ELEMENTS

Built by Yachtley and delivered in 2019, Elements is one of the most luxurious yachts on the water. Measuring in at 80 metres long she has ample room for 24 guests in 12 cabins. Element's large exterior spaces are great for enjoying the sun or alfresco dining. Outside you will find a large swimming pool, a touch & go helipad and plenty of seating. The interior design is by Cristiano Gatto which features light soft fabrics contrasted by fine marbles. The interior is large and spacious utilising to full extent Element's 2,443 Gross Tones.