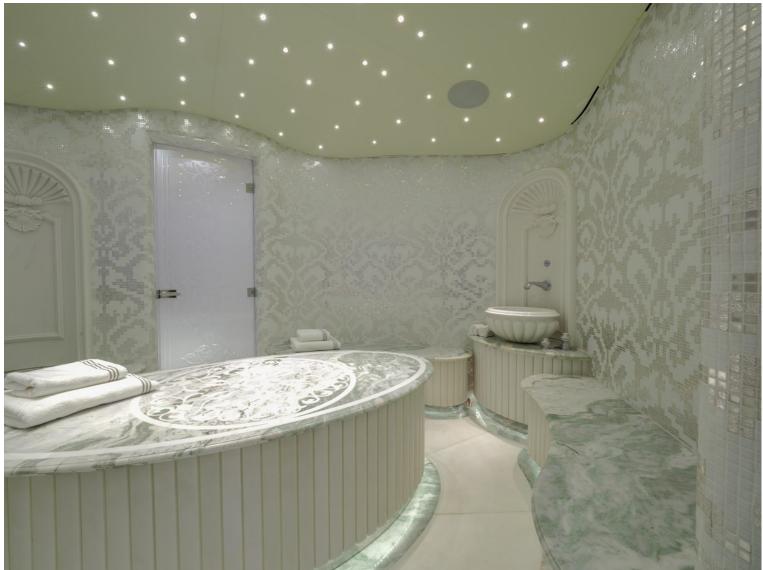

## M/Y ELEMENTS

Built by Yachtley and delivered in 2019, Elements is one of the most luxurious yachts on the water. Measuring in at 80 metres long she has ample room for 24 guests in 12 cabins. Element's large exterior spaces are great for enjoying the sun or alfresco dining. Outside you will find a large swimming pool, a touch & go helipad and plenty of seating. The interior design is by Cristiano Gatto which features light soft fabrics contrasted by fine marbles. The interior is large and spacious utilising to full extent Element's 2,443 Gross Tones.