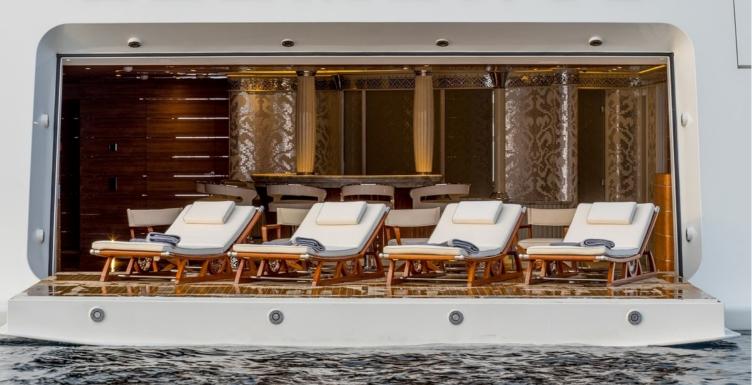

## M/Y ELEMENTS

Built by Yachtley and delivered in 2019, Elements is one of the most luxurious yachts on the water. Measuring in at 80 metres long she has ample room for 24 guests in 12 cabins. Element's large exterior spaces are great for enjoying the sun or alfresco dining. Outside you will find a large swimming pool, a touch & go helipad and plenty of seating. The interior design is by Cristiano Gatto which features light soft fabrics contrasted by fine marbles. The interior is large and spacious utilising to full extent Element's 2,443 Gross Tones.