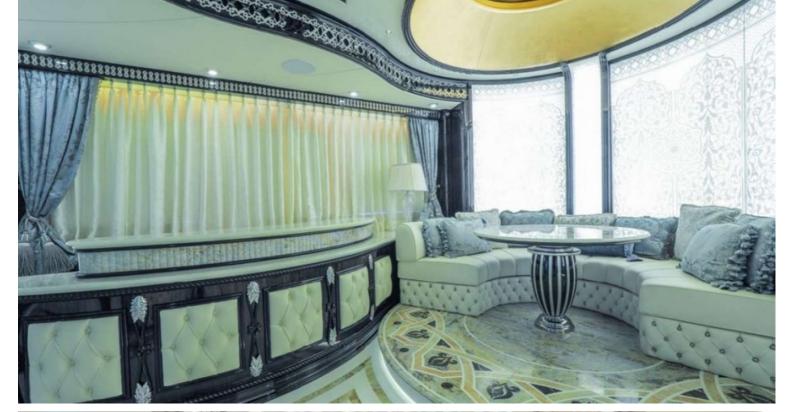

## M/Y ELEMENTS

Built by Yachtley and delivered in 2019, Elements is one of the most luxurious yachts on the water. Measuring in at 80 metres long she has ample room for 24 guests in 12 cabins. Element's large exterior spaces are great for enjoying the sun or alfresco dining. Outside you will find a large swimming pool, a touch & go helipad and plenty of seating. The interior design is by Cristiano Gatto which features light soft fabrics contrasted by fine marbles. The interior is large and spacious utilising to full extent Element's 2,443 Gross Tones.