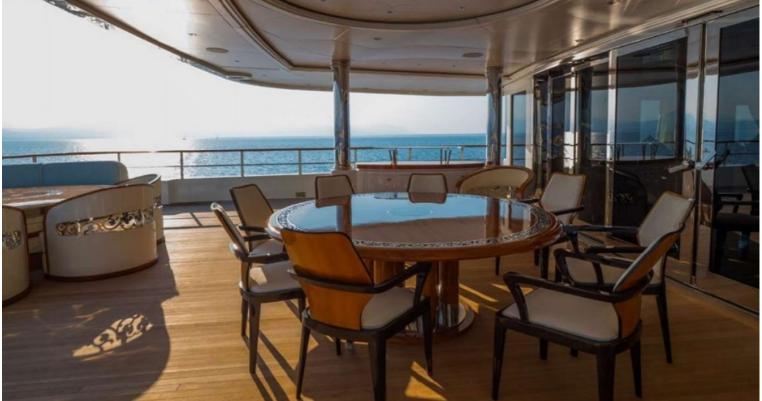

## M/Y ELEMENTS

Built by Yachtley and delivered in 2019, Elements is one of the most luxurious yachts on the water. Measuring in at 80 metres long she has ample room for 24 guests in 12 cabins. Element's large exterior spaces are great for enjoying the sun or alfresco dining. Outside you will find a large swimming pool, a touch & go helipad and plenty of seating. The interior design is by Cristiano Gatto which features light soft fabrics contrasted by fine marbles. The interior is large and spacious utilising to full extent Element's 2,443 Gross Tones.