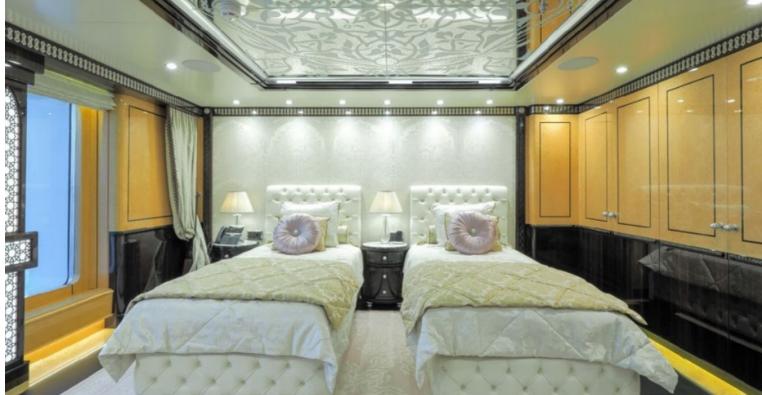

## M/Y ELEMENTS

Built by Yachtley and delivered in 2019, Elements is one of the most luxurious yachts on the water. Measuring in at 80 metres long she has ample room for 24 guests in 12 cabins. Element's large exterior spaces are great for enjoying the sun or alfresco dining. Outside you will find a large swimming pool, a touch & go helipad and plenty of seating. The interior design is by Cristiano Gatto which features light soft fabrics contrasted by fine marbles. The interior is large and spacious utilising to full extent Element's 2,443 Gross Tones.