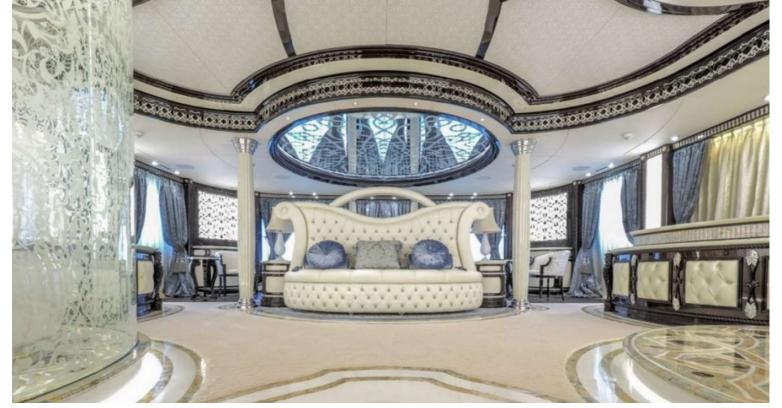

## M/Y ELEMENTS

Built by Yachtley and delivered in 2019, Elements is one of the most luxurious yachts on the water. Measuring in at 80 metres long she has ample room for 24 guests in 12 cabins. Element's large exterior spaces are great for enjoying the sun or alfresco dining. Outside you will find a large swimming pool, a touch & go helipad and plenty of seating. The interior design is by Cristiano Gatto which features light soft fabrics contrasted by fine marbles. The interior is large and spacious utilising to full extent Element's 2,443 Gross Tones.