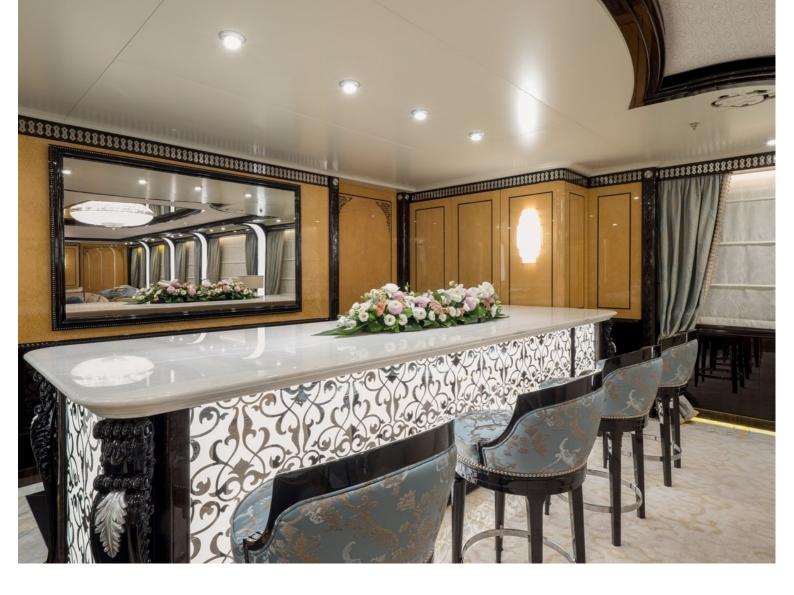

## M/Y ELEMENTS

Built by Yachtley and delivered in 2019, Elements is one of the most luxurious yachts on the water. Measuring in at 80 metres long she has ample room for 24 guests in 12 cabins. Element's large exterior spaces are great for enjoying the sun or alfresco dining. Outside you will find a large swimming pool, a touch & go helipad and plenty of seating. The interior design is by Cristiano Gatto which features light soft fabrics contrasted by fine marbles. The interior is large and spacious utilising to full extent Element's 2,443 Gross Tones.