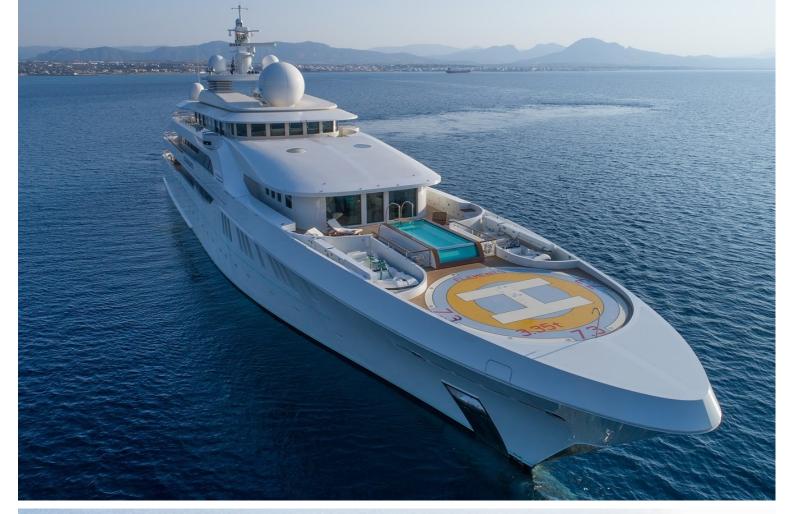

## M/Y ELEMENTS

Built by Yachtley and delivered in 2019, Elements is one of the most luxurious yachts on the water. Measuring in at 80 metres long she has ample room for 24 guests in 12 cabins. Element's large exterior spaces are great for enjoying the sun or alfresco dining. Outside you will find a large swimming pool, a touch & go helipad and plenty of seating. The interior design is by Cristiano Gatto which features light soft fabrics contrasted by fine marbles. The interior is large and spacious utilising to full extent Element's 2,443 Gross Tones.