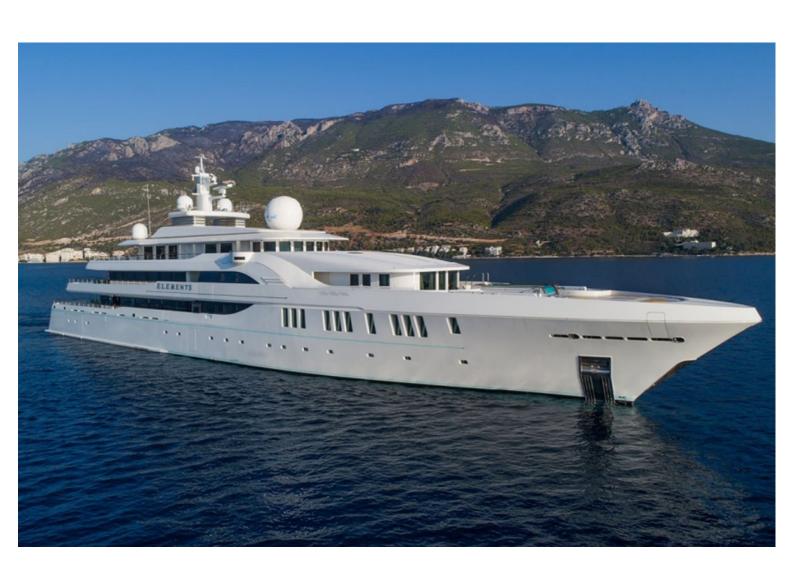

## M/Y ELEMENTS

Built by Yachtley and delivered in 2019, Elements is one of the most luxurious yachts on the water. Measuring in at 80 metres long she has ample room for 24 guests in 12 cabins. Element's large exterior spaces are great for enjoying the sun or alfresco dining. Outside you will find a large swimming pool, a touch & go helipad and plenty of seating. The interior design is by Cristiano Gatto which features light soft fabrics contrasted by fine marbles. The interior is large and spacious utilising to full extent Element's 2,443 Gross Tones.