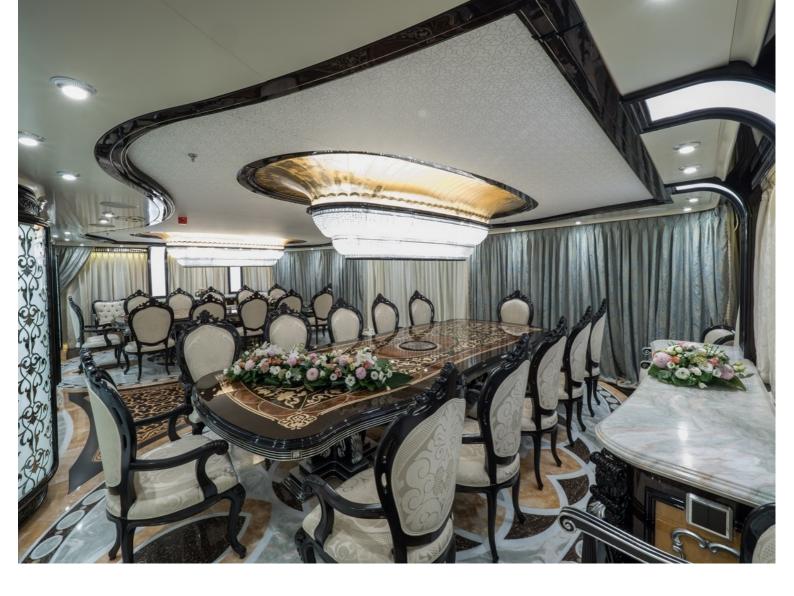

## M/Y ELEMENTS

Built by Yachtley and delivered in 2019, Elements is one of the most luxurious yachts on the water. Measuring in at 80 metres long she has ample room for 24 guests in 12 cabins. Element's large exterior spaces are great for enjoying the sun or alfresco dining. Outside you will find a large swimming pool, a touch & go helipad and plenty of seating. The interior design is by Cristiano Gatto which features light soft fabrics contrasted by fine marbles. The interior is large and spacious utilising to full extent Element's 2,443 Gross Tones.