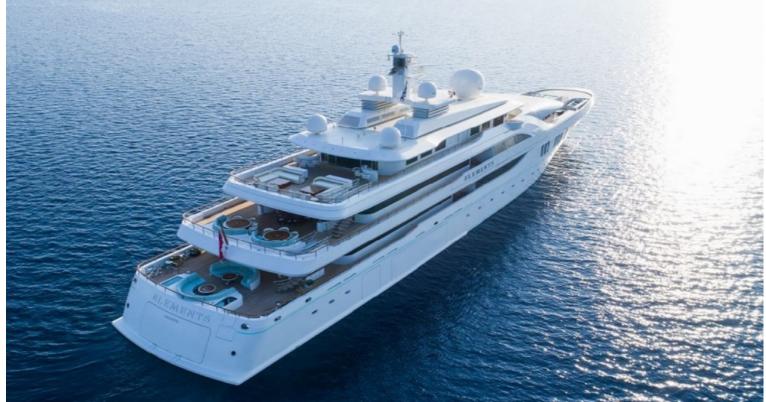

## M/Y ELEMENTS

Built by Yachtley and delivered in 2019, Elements is one of the most luxurious yachts on the water. Measuring in at 80 metres long she has ample room for 24 guests in 12 cabins. Element's large exterior spaces are great for enjoying the sun or alfresco dining. Outside you will find a large swimming pool, a touch & go helipad and plenty of seating. The interior design is by Cristiano Gatto which features light soft fabrics contrasted by fine marbles. The interior is large and spacious utilising to full extent Element's 2,443 Gross Tones.