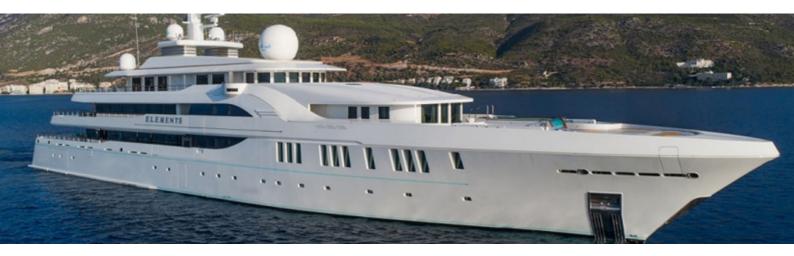

## M/Y ELEMENTS

Built by Yachtley and delivered in 2019, Elements is one of the most luxurious yachts on the water. Measuring in at 80 metres long she has ample room for 24 guests in 12 cabins. Element's large exterior spaces are great for enjoying the sun or alfresco dining. Outside you will find a large swimming pool, a touch & go helipad and plenty of seating. The interior design is by Cristiano Gatto which features light soft fabrics contrasted by fine marbles. The interior is large and spacious utilising to full extent Element's 2,443 Gross Tones.