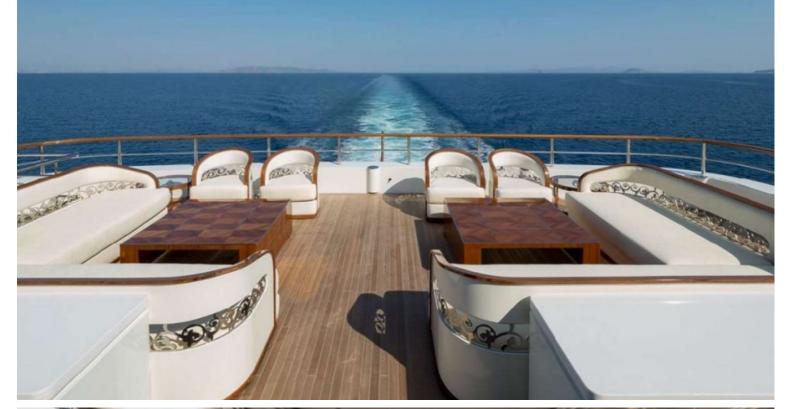

## M/Y ELEMENTS

Built by Yachtley and delivered in 2019, Elements is one of the most luxurious yachts on the water. Measuring in at 80 metres long she has ample room for 24 guests in 12 cabins. Element's large exterior spaces are great for enjoying the sun or alfresco dining. Outside you will find a large swimming pool, a touch & go helipad and plenty of seating. The interior design is by Cristiano Gatto which features light soft fabrics contrasted by fine marbles. The interior is large and spacious utilising to full extent Element's 2,443 Gross Tones.