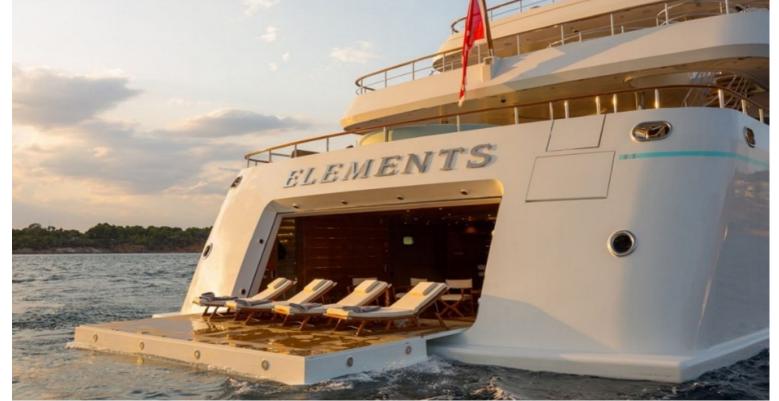

## M/Y ELEMENTS

Built by Yachtley and delivered in 2019, Elements is one of the most luxurious yachts on the water. Measuring in at 80 metres long she has ample room for 24 guests in 12 cabins. Element's large exterior spaces are great for enjoying the sun or alfresco dining. Outside you will find a large swimming pool, a touch & go helipad and plenty of seating. The interior design is by Cristiano Gatto which features light soft fabrics contrasted by fine marbles. The interior is large and spacious utilising to full extent Element's 2,443 Gross Tones.