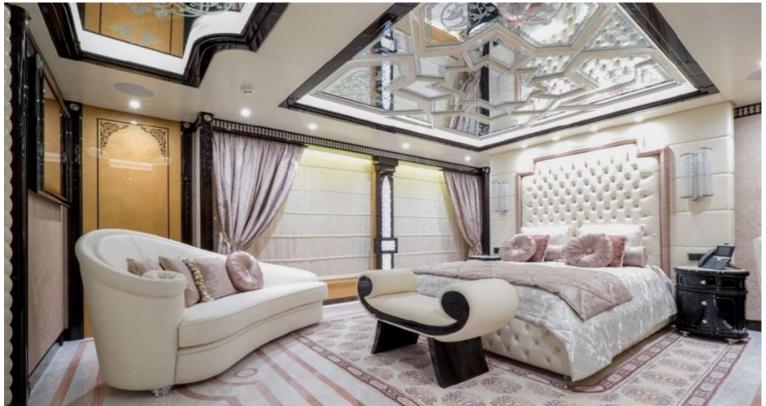

## M/Y ELEMENTS

Built by Yachtley and delivered in 2019, Elements is one of the most luxurious yachts on the water. Measuring in at 80 metres long she has ample room for 24 guests in 12 cabins. Element's large exterior spaces are great for enjoying the sun or alfresco dining. Outside you will find a large swimming pool, a touch & go helipad and plenty of seating. The interior design is by Cristiano Gatto which features light soft fabrics contrasted by fine marbles. The interior is large and spacious utilising to full extent Element's 2,443 Gross Tones.