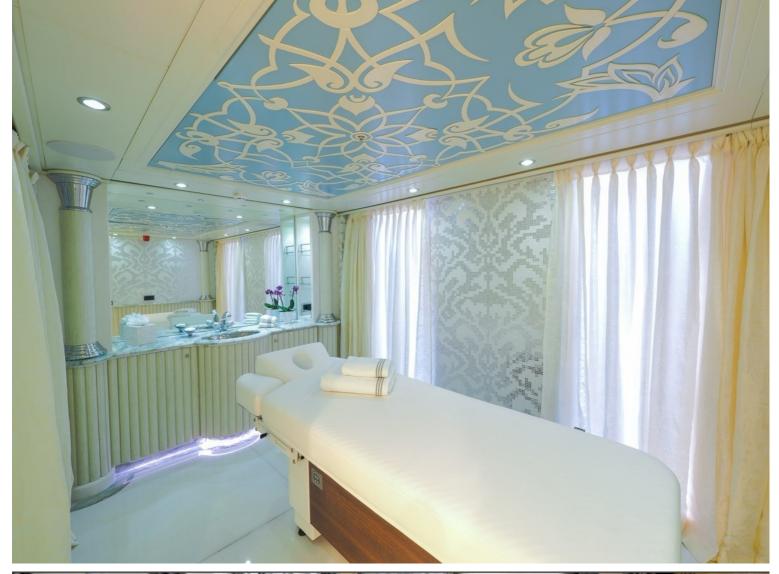

## M/Y ELEMENTS

Built by Yachtley and delivered in 2019, Elements is one of the most luxurious yachts on the water. Measuring in at 80 metres long she has ample room for 24 guests in 12 cabins. Element's large exterior spaces are great for enjoying the sun or alfresco dining. Outside you will find a large swimming pool, a touch & go helipad and plenty of seating. The interior design is by Cristiano Gatto which features light soft fabrics contrasted by fine marbles. The interior is large and spacious utilising to full extent Element's 2,443 Gross Tones.