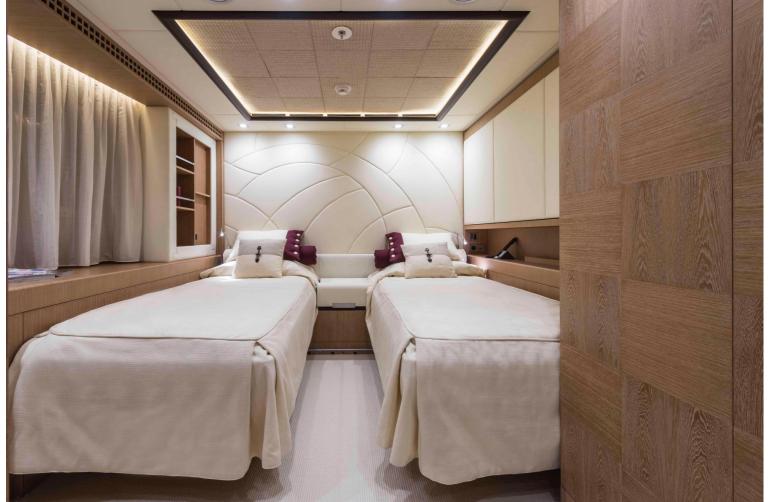

## M/Y I NOVA

I Nova is a 49.75 meters motor yacht, custom built in 2013 by Cosmo Explorer. Cristiano Gatto Design created her beautiful exterior and interior design. She can comfortably accommodate up to 14 guests in 6 adaptable cabins, with up to 12 crew. The yacht has five decks with a functional layout which offers a lot of private space for the owner with a large cabin on the main deck. A private staircase leads to the upper deck with a big private panorama saloon.