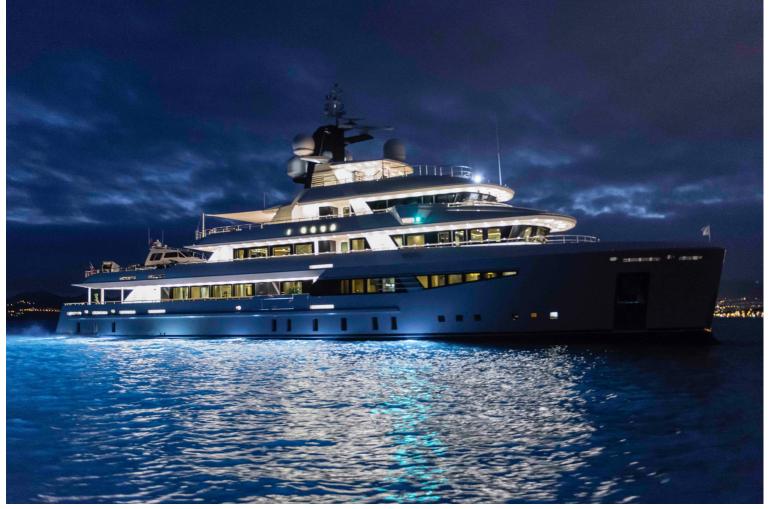

## M/Y I NOVA

I Nova is a 49.75 meters motor yacht, custom built in 2013 by Cosmo Explorer. Cristiano Gatto Design created her beautiful exterior and interior design. She can comfortably accommodate up to 14 guests in 6 adaptable cabins, with up to 12 crew. The yacht has five decks with a functional layout which offers a lot of private space for the owner with a large cabin on the main deck. A private staircase leads to the upper deck with a big private panorama saloon.