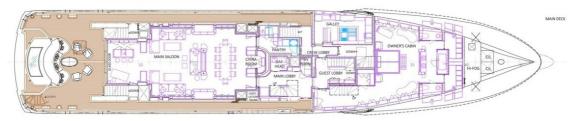

## M/Y I NOVA

I Nova is a 49.75 meters motor yacht, custom built in 2013 by Cosmo Explorer. Cristiano Gatto Design created her beautiful exterior and interior design. She can comfortably accommodate up to 14 guests in 6 adaptable cabins, with up to 12 crew. The yacht has five decks with a functional layout which offers a lot of private space for the owner with a large cabin on the main deck. A private staircase leads to the upper deck with a big private panorama saloon.