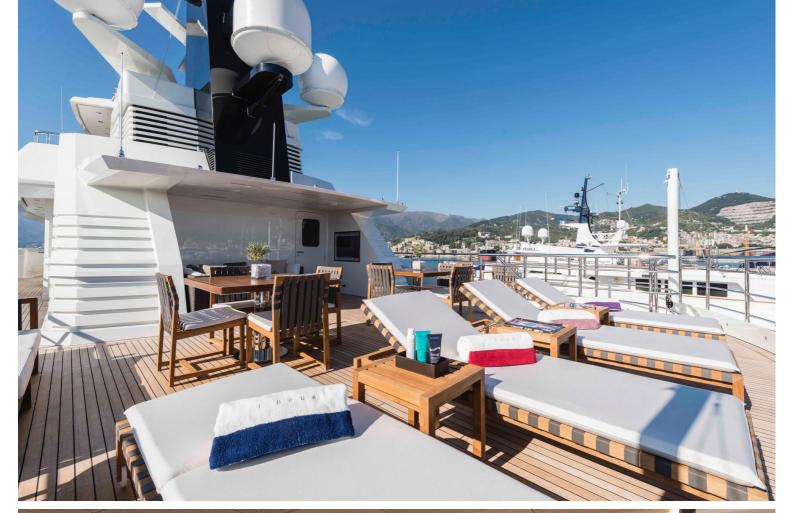

## M/Y I NOVA

I Nova is a 49.75 meters motor yacht, custom built in 2013 by Cosmo Explorer. Cristiano Gatto Design created her beautiful exterior and interior design. She can comfortably accommodate up to 14 guests in 6 adaptable cabins, with up to 12 crew. The yacht has five decks with a functional layout which offers a lot of private space for the owner with a large cabin on the main deck. A private staircase leads to the upper deck with a big private panorama saloon.