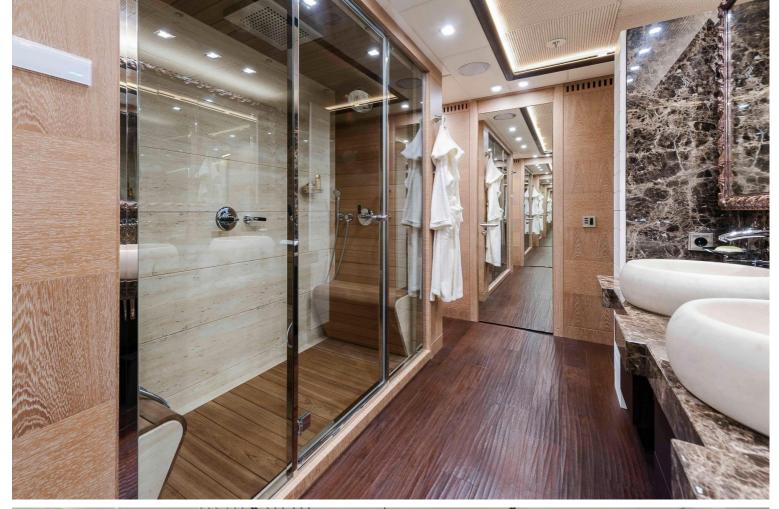

## M/Y I NOVA

I Nova is a 49.75 meters motor yacht, custom built in 2013 by Cosmo Explorer. Cristiano Gatto Design created her beautiful exterior and interior design. She can comfortably accommodate up to 14 guests in 6 adaptable cabins, with up to 12 crew. The yacht has five decks with a functional layout which offers a lot of private space for the owner with a large cabin on the main deck. A private staircase leads to the upper deck with a big private panorama saloon.