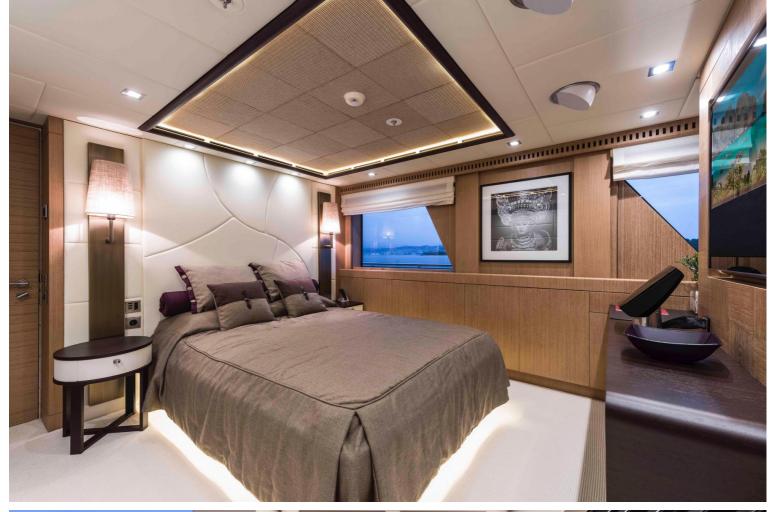

## M/Y I NOVA

I Nova is a 49.75 meters motor yacht, custom built in 2013 by Cosmo Explorer. Cristiano Gatto Design created her beautiful exterior and interior design. She can comfortably accommodate up to 14 guests in 6 adaptable cabins, with up to 12 crew. The yacht has five decks with a functional layout which offers a lot of private space for the owner with a large cabin on the main deck. A private staircase leads to the upper deck with a big private panorama saloon.