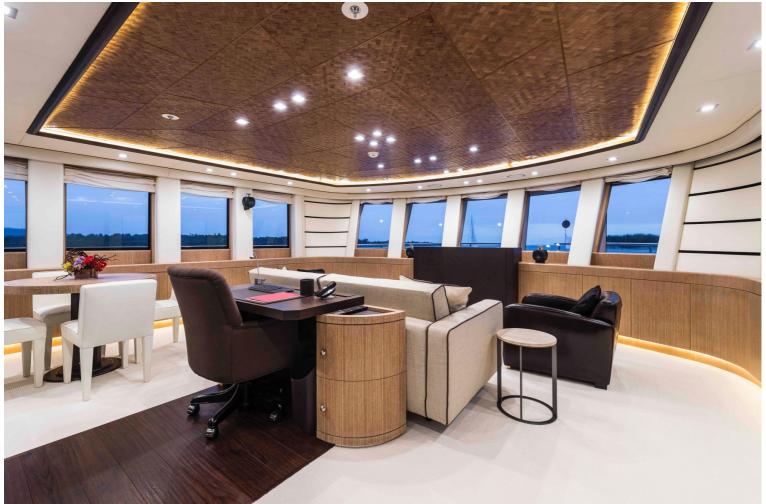

## M/Y I NOVA

I Nova is a 49.75 meters motor yacht, custom built in 2013 by Cosmo Explorer. Cristiano Gatto Design created her beautiful exterior and interior design. She can comfortably accommodate up to 14 guests in 6 adaptable cabins, with up to 12 crew. The yacht has five decks with a functional layout which offers a lot of private space for the owner with a large cabin on the main deck. A private staircase leads to the upper deck with a big private panorama saloon.