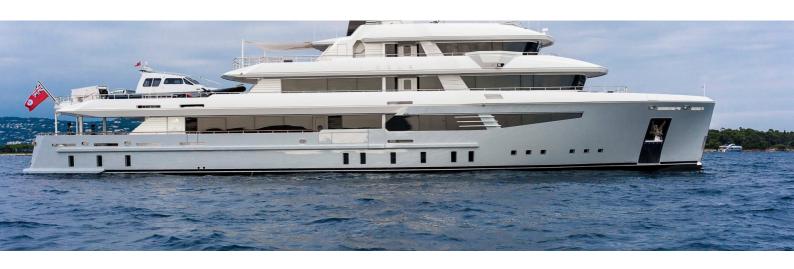

## M/Y I NOVA

I Nova is a 49.75 meters motor yacht, custom built in 2013 by Cosmo Explorer. Cristiano Gatto Design created her beautiful exterior and interior design. She can comfortably accommodate up to 14 guests in 6 adaptable cabins, with up to 12 crew. The yacht has five decks with a functional layout which offers a lot of private space for the owner with a large cabin on the main deck. A private staircase leads to the upper deck with a big private panorama saloon.