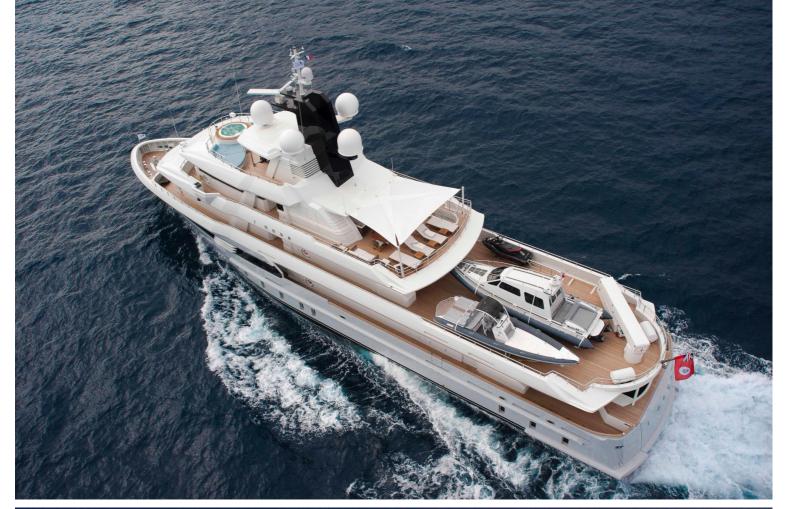

## M/Y I NOVA

I Nova is a 49.75 meters motor yacht, custom built in 2013 by Cosmo Explorer. Cristiano Gatto Design created her beautiful exterior and interior design. She can comfortably accommodate up to 14 guests in 6 adaptable cabins, with up to 12 crew. The yacht has five decks with a functional layout which offers a lot of private space for the owner with a large cabin on the main deck. A private staircase leads to the upper deck with a big private panorama saloon.