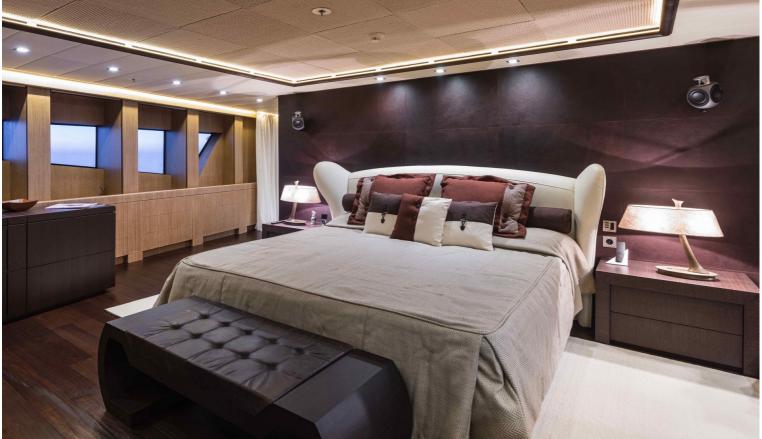

## M/Y I NOVA

I Nova is a 49.75 meters motor yacht, custom built in 2013 by Cosmo Explorer. Cristiano Gatto Design created her beautiful exterior and interior design. She can comfortably accommodate up to 14 guests in 6 adaptable cabins, with up to 12 crew. The yacht has five decks with a functional layout which offers a lot of private space for the owner with a large cabin on the main deck. A private staircase leads to the upper deck with a big private panorama saloon.