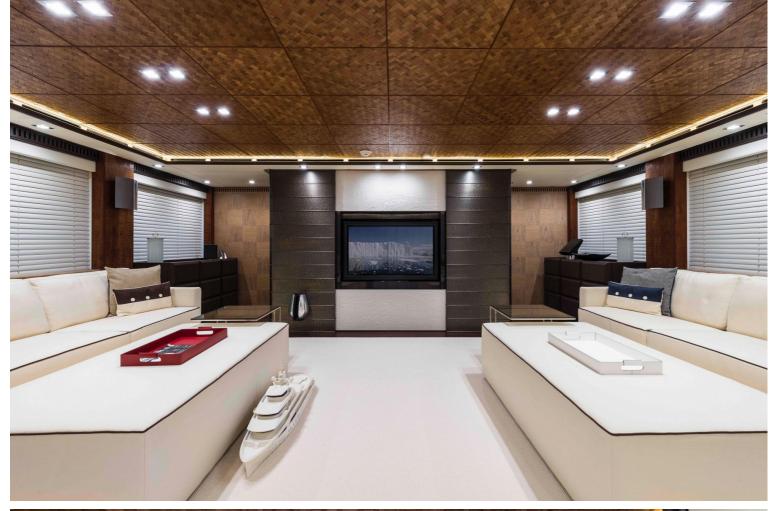

## M/Y I NOVA

I Nova is a 49.75 meters motor yacht, custom built in 2013 by Cosmo Explorer. Cristiano Gatto Design created her beautiful exterior and interior design. She can comfortably accommodate up to 14 guests in 6 adaptable cabins, with up to 12 crew. The yacht has five decks with a functional layout which offers a lot of private space for the owner with a large cabin on the main deck. A private staircase leads to the upper deck with a big private panorama saloon.