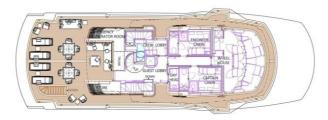

## M/Y I NOVA

I Nova is a 49.75 meters motor yacht, custom built in 2013 by Cosmo Explorer. Cristiano Gatto Design created her beautiful exterior and interior design. She can comfortably accommodate up to 14 guests in 6 adaptable cabins, with up to 12 crew. The yacht has five decks with a functional layout which offers a lot of private space for the owner with a large cabin on the main deck. A private staircase leads to the upper deck with a big private panorama saloon.