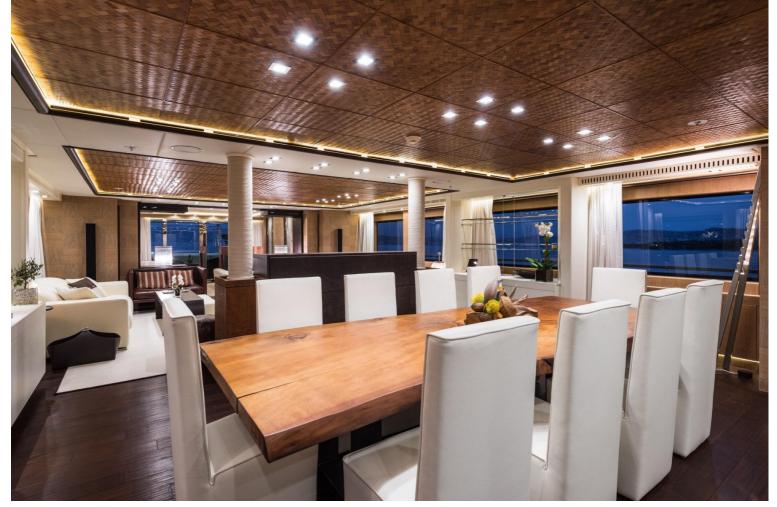

## M/Y I NOVA

I Nova is a 49.75 meters motor yacht, custom built in 2013 by Cosmo Explorer. Cristiano Gatto Design created her beautiful exterior and interior design. She can comfortably accommodate up to 14 guests in 6 adaptable cabins, with up to 12 crew. The yacht has five decks with a functional layout which offers a lot of private space for the owner with a large cabin on the main deck. A private staircase leads to the upper deck with a big private panorama saloon.