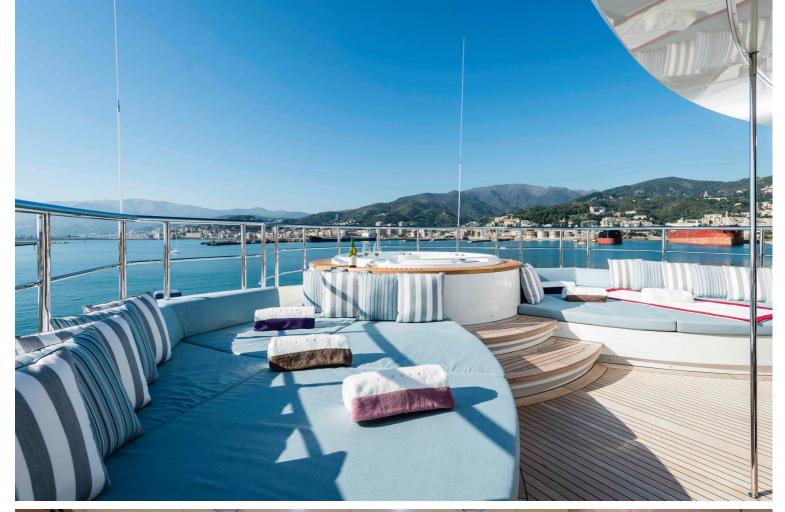

## M/Y I NOVA

I Nova is a 49.75 meters motor yacht, custom built in 2013 by Cosmo Explorer. Cristiano Gatto Design created her beautiful exterior and interior design. She can comfortably accommodate up to 14 guests in 6 adaptable cabins, with up to 12 crew. The yacht has five decks with a functional layout which offers a lot of private space for the owner with a large cabin on the main deck. A private staircase leads to the upper deck with a big private panorama saloon.