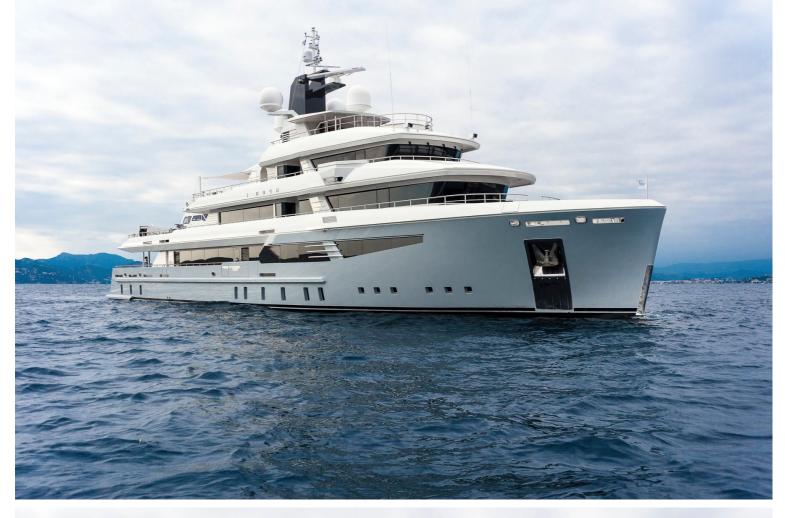

## M/Y I NOVA

I Nova is a 49.75 meters motor yacht, custom built in 2013 by Cosmo Explorer. Cristiano Gatto Design created her beautiful exterior and interior design. She can comfortably accommodate up to 14 guests in 6 adaptable cabins, with up to 12 crew. The yacht has five decks with a functional layout which offers a lot of private space for the owner with a large cabin on the main deck. A private staircase leads to the upper deck with a big private panorama saloon.