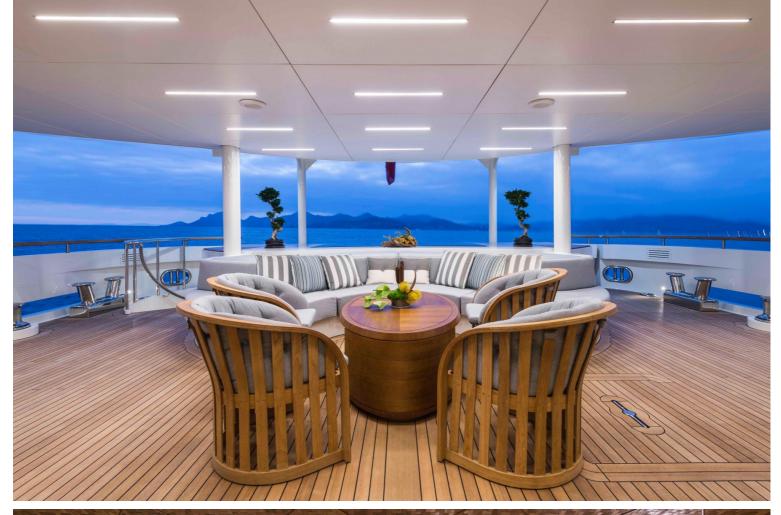

## M/Y I NOVA

I Nova is a 49.75 meters motor yacht, custom built in 2013 by Cosmo Explorer. Cristiano Gatto Design created her beautiful exterior and interior design. She can comfortably accommodate up to 14 guests in 6 adaptable cabins, with up to 12 crew. The yacht has five decks with a functional layout which offers a lot of private space for the owner with a large cabin on the main deck. A private staircase leads to the upper deck with a big private panorama saloon.