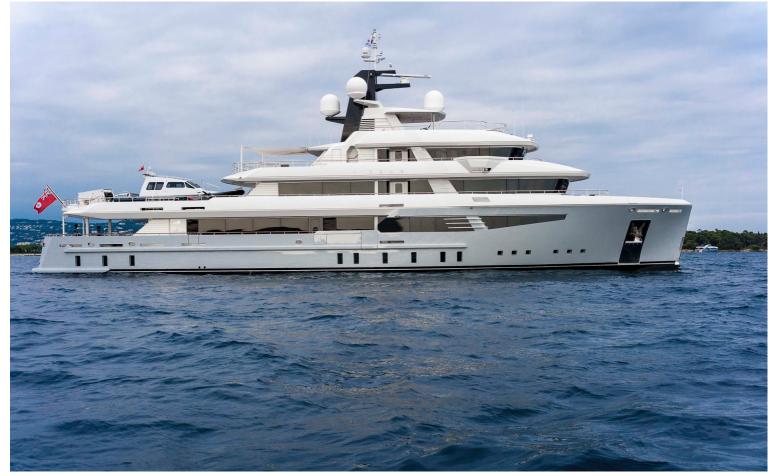

## M/Y I NOVA

I Nova is a 49.75 meters motor yacht, custom built in 2013 by Cosmo Explorer. Cristiano Gatto Design created her beautiful exterior and interior design. She can comfortably accommodate up to 14 guests in 6 adaptable cabins, with up to 12 crew. The yacht has five decks with a functional layout which offers a lot of private space for the owner with a large cabin on the main deck. A private staircase leads to the upper deck with a big private panorama saloon.