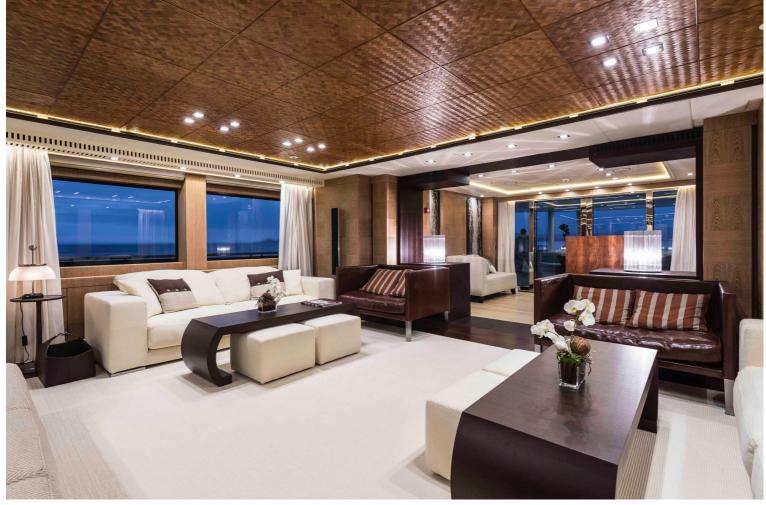

## M/Y I NOVA

I Nova is a 49.75 meters motor yacht, custom built in 2013 by Cosmo Explorer. Cristiano Gatto Design created her beautiful exterior and interior design. She can comfortably accommodate up to 14 guests in 6 adaptable cabins, with up to 12 crew. The yacht has five decks with a functional layout which offers a lot of private space for the owner with a large cabin on the main deck. A private staircase leads to the upper deck with a big private panorama saloon.