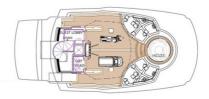

## M/Y I NOVA

I Nova is a 49.75 meters motor yacht, custom built in 2013 by Cosmo Explorer. Cristiano Gatto Design created her beautiful exterior and interior design. She can comfortably accommodate up to 14 guests in 6 adaptable cabins, with up to 12 crew. The yacht has five decks with a functional layout which offers a lot of private space for the owner with a large cabin on the main deck. A private staircase leads to the upper deck with a big private panorama saloon.