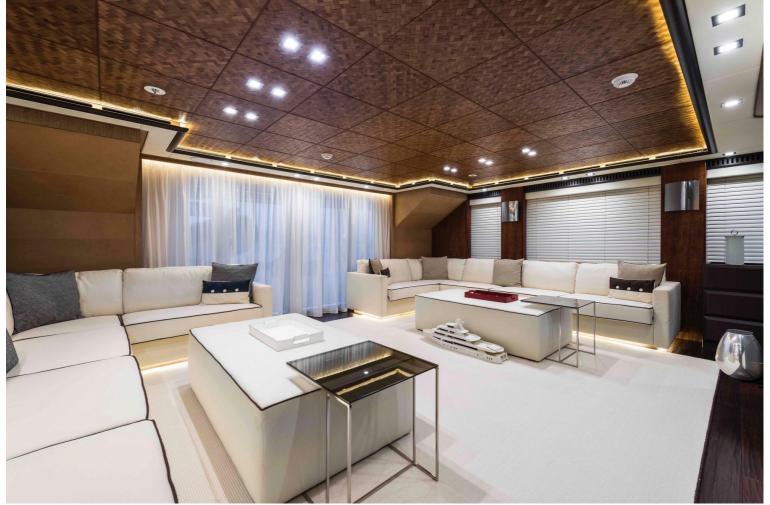

## M/Y I NOVA

I Nova is a 49.75 meters motor yacht, custom built in 2013 by Cosmo Explorer. Cristiano Gatto Design created her beautiful exterior and interior design. She can comfortably accommodate up to 14 guests in 6 adaptable cabins, with up to 12 crew. The yacht has five decks with a functional layout which offers a lot of private space for the owner with a large cabin on the main deck. A private staircase leads to the upper deck with a big private panorama saloon.