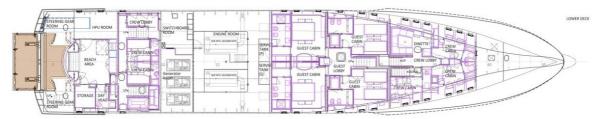

## M/Y I NOVA

I Nova is a 49.75 meters motor yacht, custom built in 2013 by Cosmo Explorer. Cristiano Gatto Design created her beautiful exterior and interior design. She can comfortably accommodate up to 14 guests in 6 adaptable cabins, with up to 12 crew. The yacht has five decks with a functional layout which offers a lot of private space for the owner with a large cabin on the main deck. A private staircase leads to the upper deck with a big private panorama saloon.