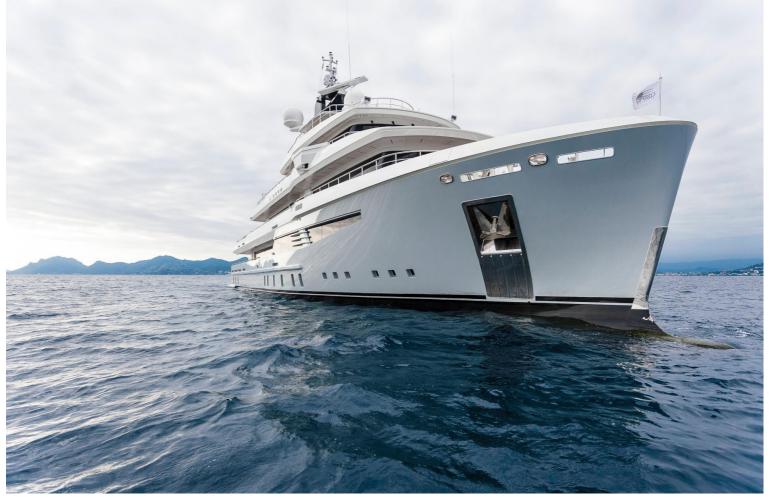

## M/Y I NOVA

I Nova is a 49.75 meters motor yacht, custom built in 2013 by Cosmo Explorer. Cristiano Gatto Design created her beautiful exterior and interior design. She can comfortably accommodate up to 14 guests in 6 adaptable cabins, with up to 12 crew. The yacht has five decks with a functional layout which offers a lot of private space for the owner with a large cabin on the main deck. A private staircase leads to the upper deck with a big private panorama saloon.