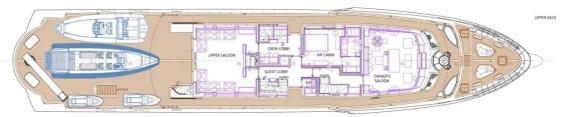

## M/Y I NOVA

I Nova is a 49.75 meters motor yacht, custom built in 2013 by Cosmo Explorer. Cristiano Gatto Design created her beautiful exterior and interior design. She can comfortably accommodate up to 14 guests in 6 adaptable cabins, with up to 12 crew. The yacht has five decks with a functional layout which offers a lot of private space for the owner with a large cabin on the main deck. A private staircase leads to the upper deck with a big private panorama saloon.