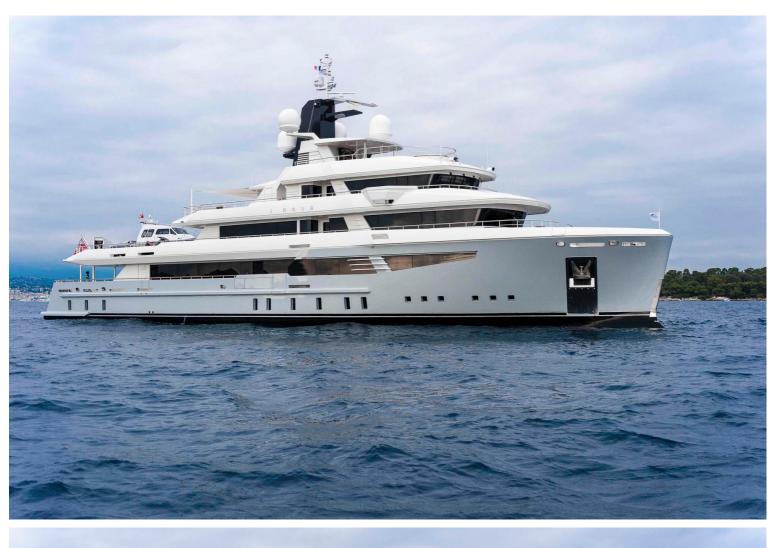

## M/Y I NOVA

I Nova is a 49.75 meters motor yacht, custom built in 2013 by Cosmo Explorer. Cristiano Gatto Design created her beautiful exterior and interior design. She can comfortably accommodate up to 14 guests in 6 adaptable cabins, with up to 12 crew. The yacht has five decks with a functional layout which offers a lot of private space for the owner with a large cabin on the main deck. A private staircase leads to the upper deck with a big private panorama saloon.