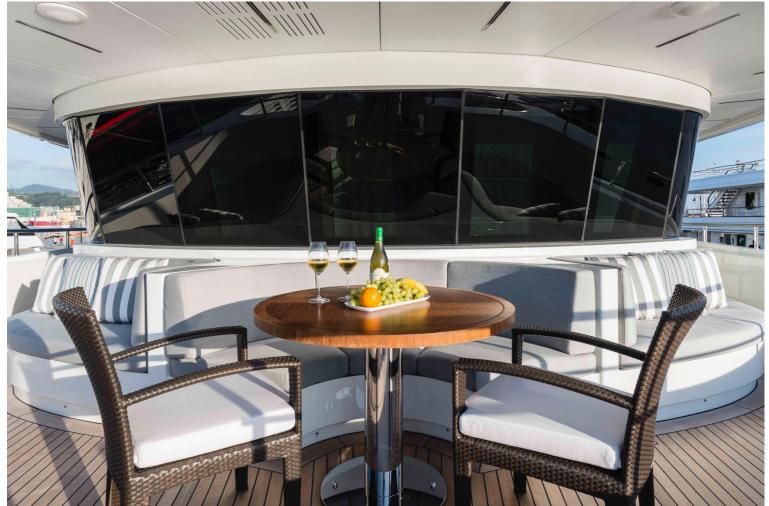

## M/Y I NOVA

I Nova is a 49.75 meters motor yacht, custom built in 2013 by Cosmo Explorer. Cristiano Gatto Design created her beautiful exterior and interior design. She can comfortably accommodate up to 14 guests in 6 adaptable cabins, with up to 12 crew. The yacht has five decks with a functional layout which offers a lot of private space for the owner with a large cabin on the main deck. A private staircase leads to the upper deck with a big private panorama saloon.