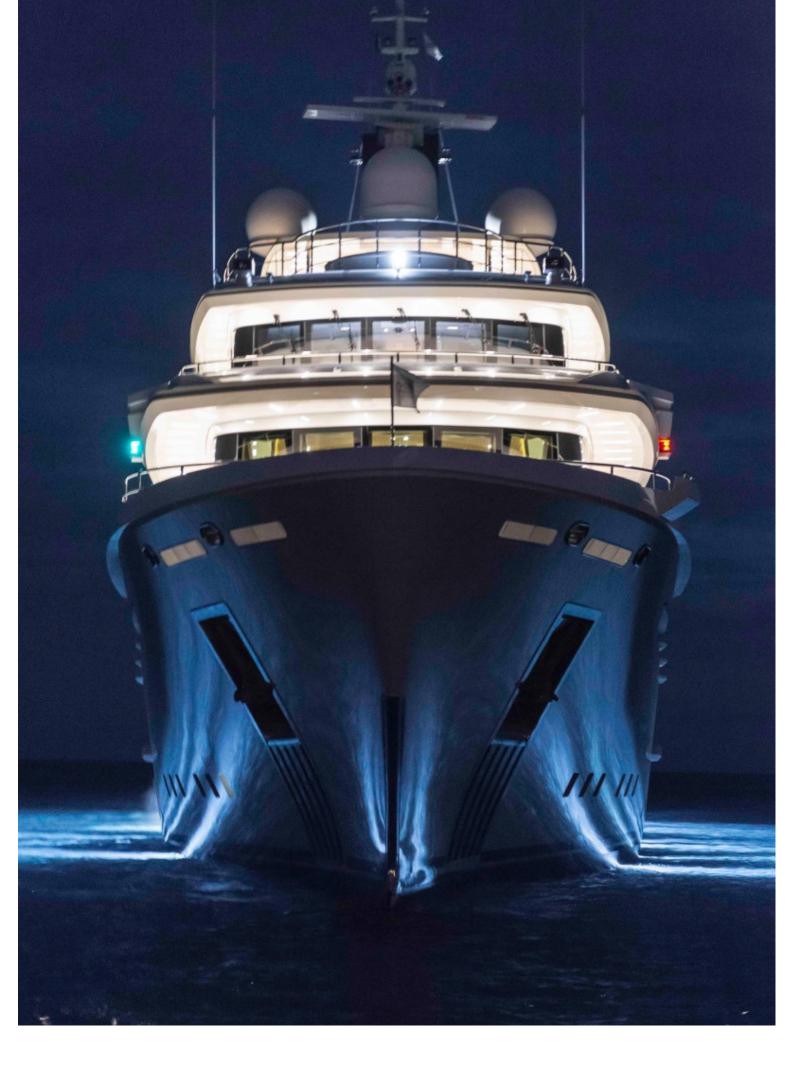

## M/Y I NOVA

I Nova is a 49.75 meters motor yacht, custom built in 2013 by Cosmo Explorer. Cristiano Gatto Design created her beautiful exterior and interior design. She can comfortably accommodate up to 14 guests in 6 adaptable cabins, with up to 12 crew. The yacht has five decks with a functional layout which offers a lot of private space for the owner with a large cabin on the main deck. A private staircase leads to the upper deck with a big private panorama saloon.