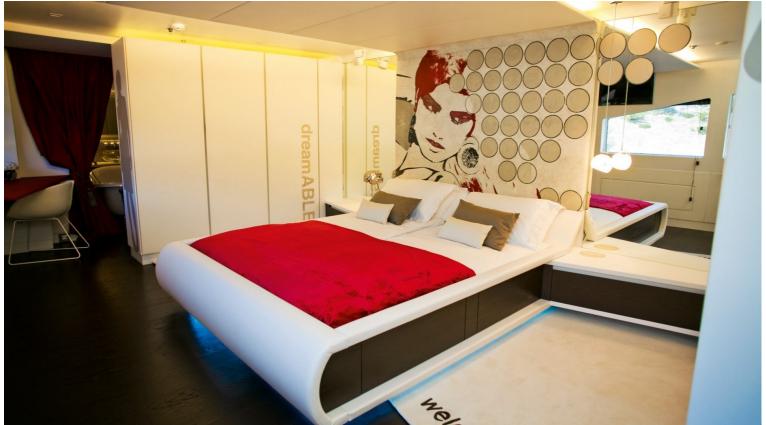

## M/Y JOYME

JoyMe was built by Philip Zepter Yachts and delivered in 2011. Measuring 49.9 meters long she has ample room to accommodate up to 12 guests, in each of her individually styled rooms. Powered by 2x Cummins KTA-38-M1, 12 cylinder, she is able to reach a maximum speed of 15 knots and a cruising speed of 13 knots, allowing her to have a 3,000 nautical range at 12 knots.