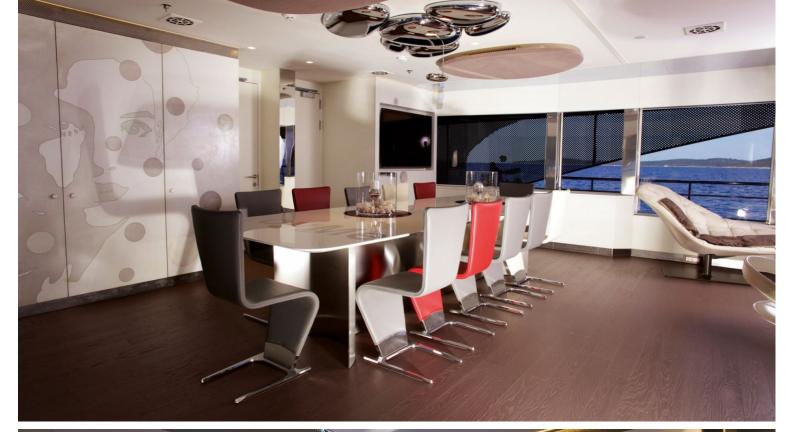

## M/Y JOYME

JoyMe was built by Philip Zepter Yachts and delivered in 2011. Measuring 49.9 meters long she has ample room to accommodate up to 12 guests, in each of her individually styled rooms. Powered by 2x Cummins KTA-38-M1, 12 cylinder, she is able to reach a maximum speed of 15 knots and a cruising speed of 13 knots, allowing her to have a 3,000 nautical range at 12 knots.