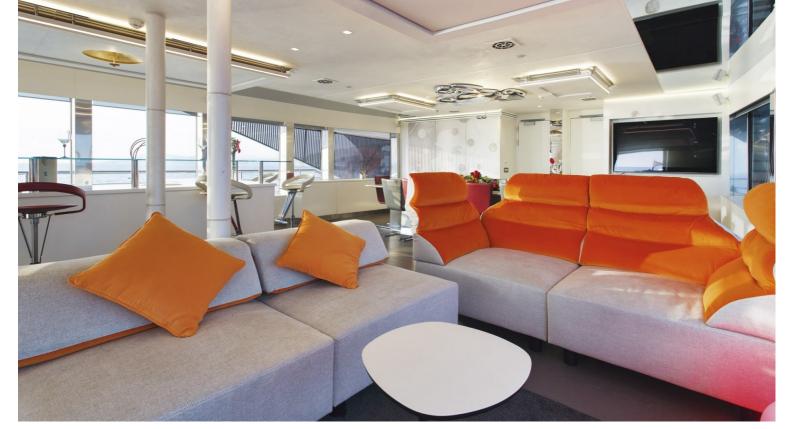

## M/Y JOYME

JoyMe was built by Philip Zepter Yachts and delivered in 2011. Measuring 49.9 meters long she has ample room to accommodate up to 12 guests, in each of her individually styled rooms. Powered by 2x Cummins KTA-38-M1, 12 cylinder, she is able to reach a maximum speed of 15 knots and a cruising speed of 13 knots, allowing her to have a 3,000 nautical range at 12 knots.