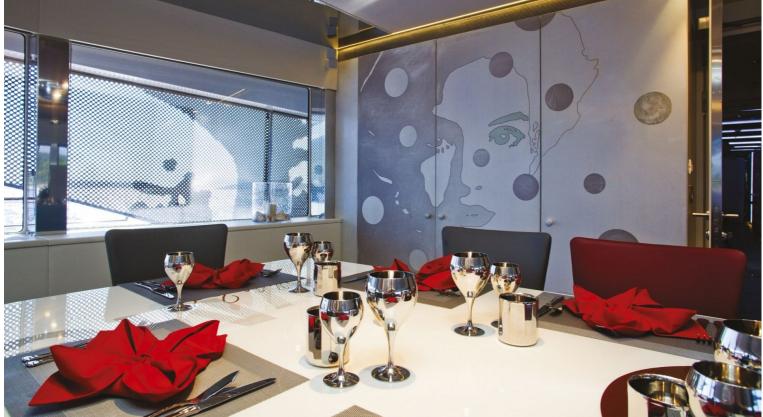

## M/Y JOYME

JoyMe was built by Philip Zepter Yachts and delivered in 2011. Measuring 49.9 meters long she has ample room to accommodate up to 12 guests, in each of her individually styled rooms. Powered by 2x Cummins KTA-38-M1, 12 cylinder, she is able to reach a maximum speed of 15 knots and a cruising speed of 13 knots, allowing her to have a 3,000 nautical range at 12 knots.