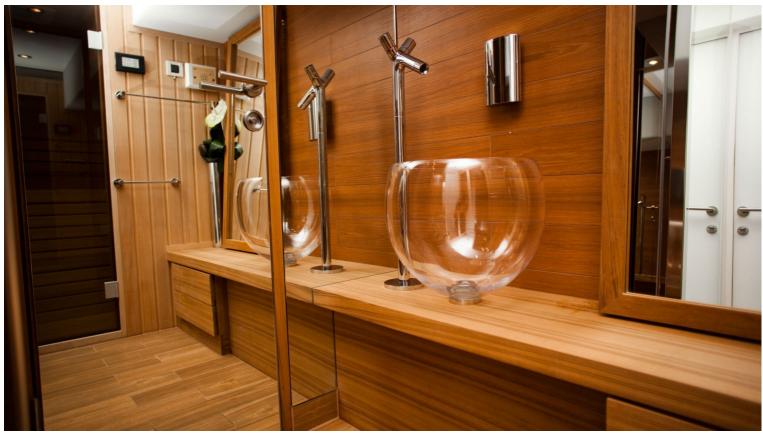

## M/Y JOYME

JoyMe was built by Philip Zepter Yachts and delivered in 2011. Measuring 49.9 meters long she has ample room to accommodate up to 12 guests, in each of her individually styled rooms. Powered by 2x Cummins KTA-38-M1, 12 cylinder, she is able to reach a maximum speed of 15 knots and a cruising speed of 13 knots, allowing her to have a 3,000 nautical range at 12 knots.