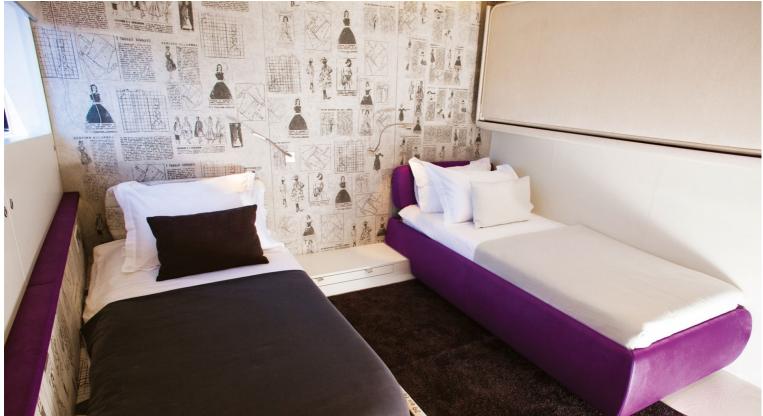

## M/Y JOYME

JoyMe was built by Philip Zepter Yachts and delivered in 2011. Measuring 49.9 meters long she has ample room to accommodate up to 12 guests, in each of her individually styled rooms. Powered by 2x Cummins KTA-38-M1, 12 cylinder, she is able to reach a maximum speed of 15 knots and a cruising speed of 13 knots, allowing her to have a 3,000 nautical range at 12 knots.