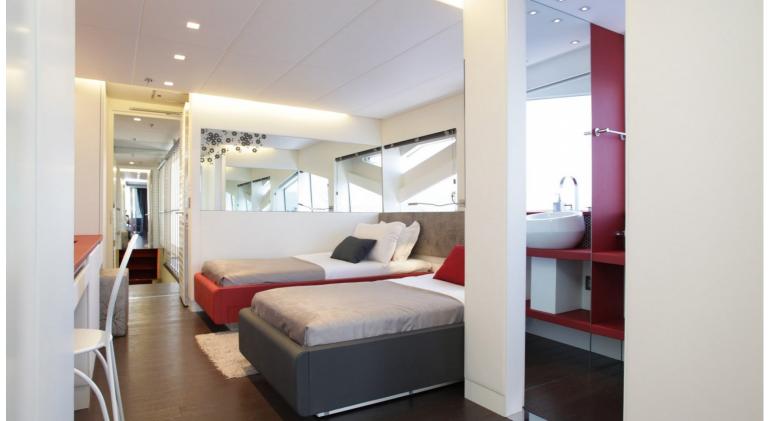

## M/Y JOYME

JoyMe was built by Philip Zepter Yachts and delivered in 2011. Measuring 49.9 meters long she has ample room to accommodate up to 12 guests, in each of her individually styled rooms. Powered by 2x Cummins KTA-38-M1, 12 cylinder, she is able to reach a maximum speed of 15 knots and a cruising speed of 13 knots, allowing her to have a 3,000 nautical range at 12 knots.