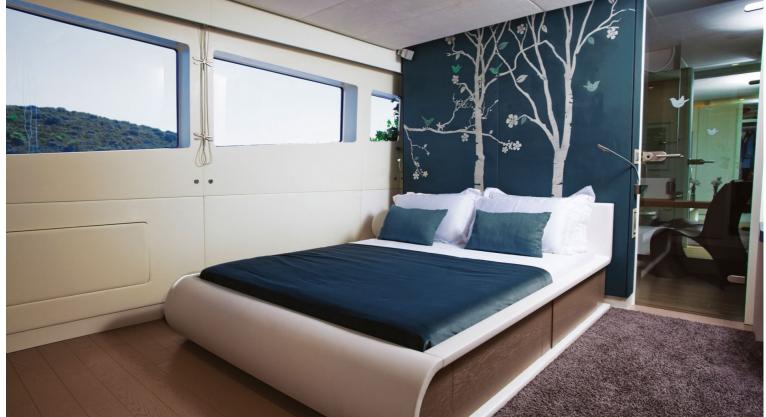

## M/Y JOYME

JoyMe was built by Philip Zepter Yachts and delivered in 2011. Measuring 49.9 meters long she has ample room to accommodate up to 12 guests, in each of her individually styled rooms. Powered by 2x Cummins KTA-38-M1, 12 cylinder, she is able to reach a maximum speed of 15 knots and a cruising speed of 13 knots, allowing her to have a 3,000 nautical range at 12 knots.