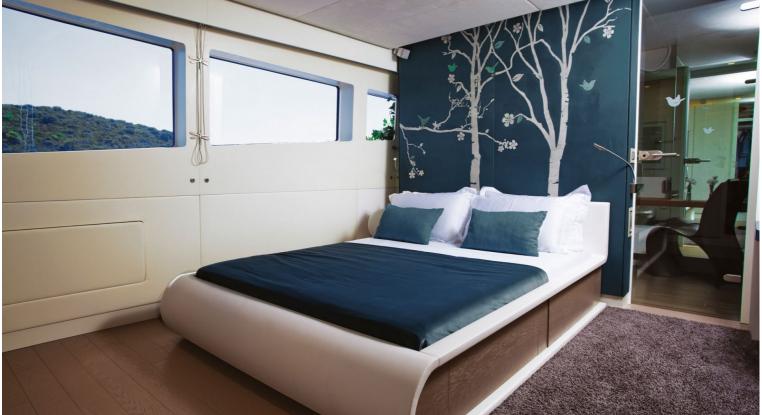

## M/Y JOYME

JoyMe was built by Philip Zepter Yachts and delivered in 2011. Measuring 49.9 meters long she has ample room to accommodate up to 12 guests, in each of her individually styled rooms. Powered by 2x Cummins KTA-38-M1, 12 cylinder, she is able to reach a maximum speed of 15 knots and a cruising speed of 13 knots, allowing her to have a 3,000 nautical range at 12 knots.