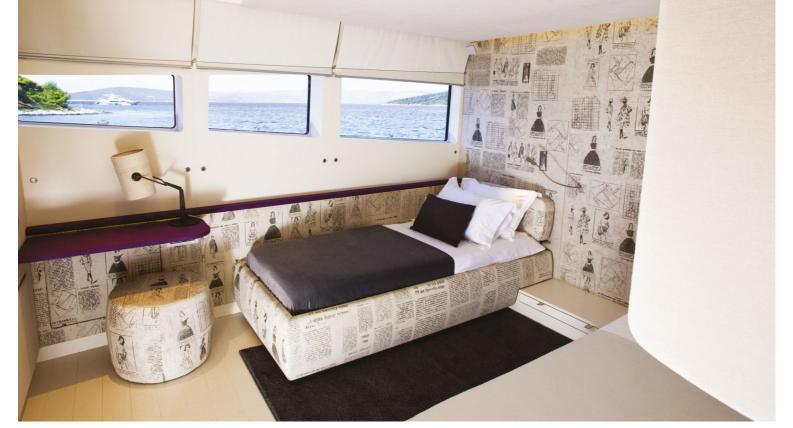

## M/Y JOYME

JoyMe was built by Philip Zepter Yachts and delivered in 2011. Measuring 49.9 meters long she has ample room to accommodate up to 12 guests, in each of her individually styled rooms. Powered by 2x Cummins KTA-38-M1, 12 cylinder, she is able to reach a maximum speed of 15 knots and a cruising speed of 13 knots, allowing her to have a 3,000 nautical range at 12 knots.