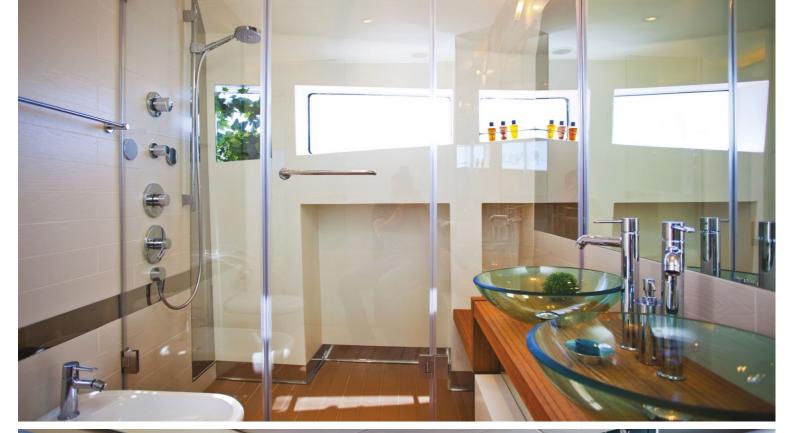

## M/Y JOYME

JoyMe was built by Philip Zepter Yachts and delivered in 2011. Measuring 49.9 meters long she has ample room to accommodate up to 12 guests, in each of her individually styled rooms. Powered by 2x Cummins KTA-38-M1, 12 cylinder, she is able to reach a maximum speed of 15 knots and a cruising speed of 13 knots, allowing her to have a 3,000 nautical range at 12 knots.