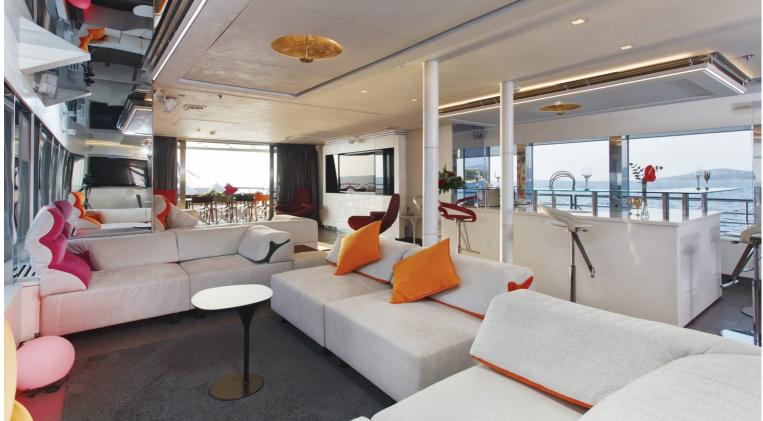

## M/Y JOYME

JoyMe was built by Philip Zepter Yachts and delivered in 2011. Measuring 49.9 meters long she has ample room to accommodate up to 12 guests, in each of her individually styled rooms. Powered by 2x Cummins KTA-38-M1, 12 cylinder, she is able to reach a maximum speed of 15 knots and a cruising speed of 13 knots, allowing her to have a 3,000 nautical range at 12 knots.