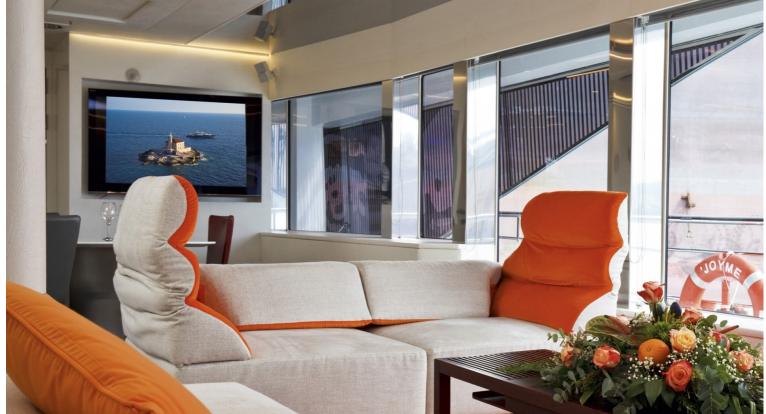

## M/Y JOYME

JoyMe was built by Philip Zepter Yachts and delivered in 2011. Measuring 49.9 meters long she has ample room to accommodate up to 12 guests, in each of her individually styled rooms. Powered by 2x Cummins KTA-38-M1, 12 cylinder, she is able to reach a maximum speed of 15 knots and a cruising speed of 13 knots, allowing her to have a 3,000 nautical range at 12 knots.