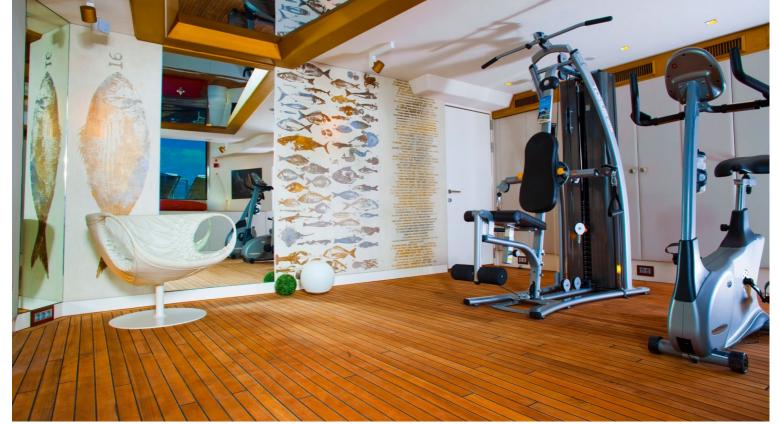

## M/Y JOYME

JoyMe was built by Philip Zepter Yachts and delivered in 2011. Measuring 49.9 meters long she has ample room to accommodate up to 12 guests, in each of her individually styled rooms. Powered by 2x Cummins KTA-38-M1, 12 cylinder, she is able to reach a maximum speed of 15 knots and a cruising speed of 13 knots, allowing her to have a 3,000 nautical range at 12 knots.