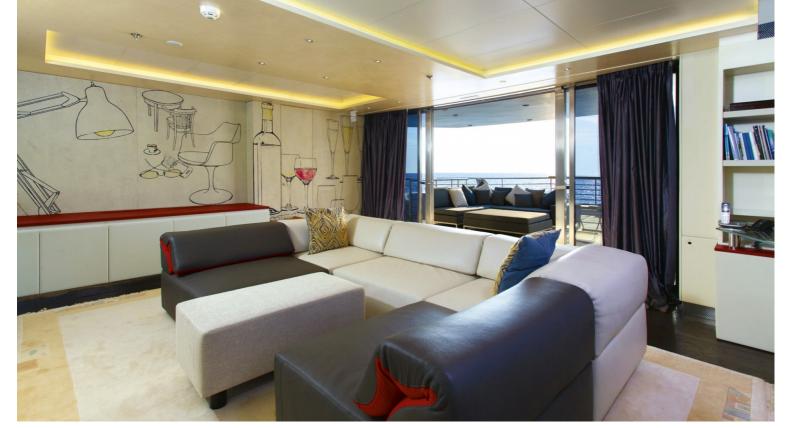

## M/Y JOYME

JoyMe was built by Philip Zepter Yachts and delivered in 2011. Measuring 49.9 meters long she has ample room to accommodate up to 12 guests, in each of her individually styled rooms. Powered by 2x Cummins KTA-38-M1, 12 cylinder, she is able to reach a maximum speed of 15 knots and a cruising speed of 13 knots, allowing her to have a 3,000 nautical range at 12 knots.