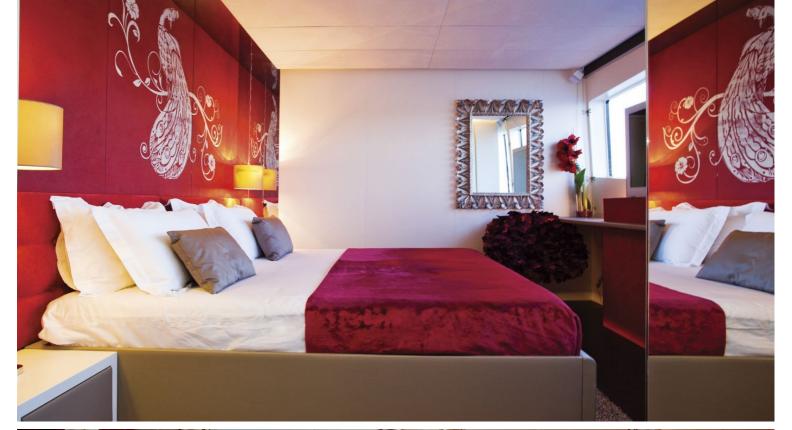

## M/Y JOYME

JoyMe was built by Philip Zepter Yachts and delivered in 2011. Measuring 49.9 meters long she has ample room to accommodate up to 12 guests, in each of her individually styled rooms. Powered by 2x Cummins KTA-38-M1, 12 cylinder, she is able to reach a maximum speed of 15 knots and a cruising speed of 13 knots, allowing her to have a 3,000 nautical range at 12 knots.