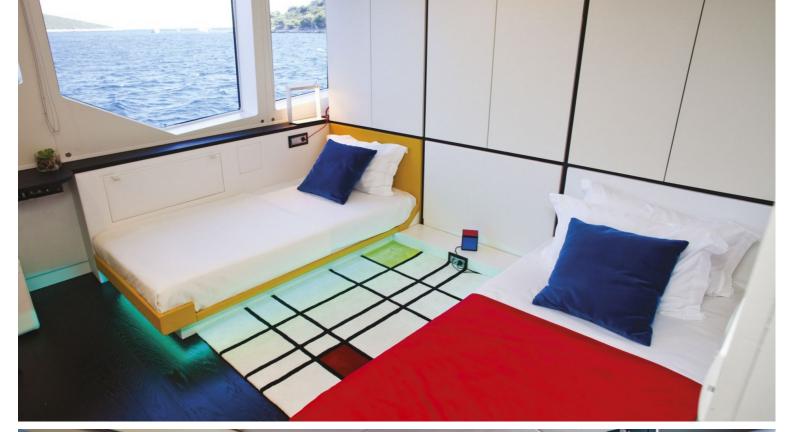

## M/Y JOYME

JoyMe was built by Philip Zepter Yachts and delivered in 2011. Measuring 49.9 meters long she has ample room to accommodate up to 12 guests, in each of her individually styled rooms. Powered by 2x Cummins KTA-38-M1, 12 cylinder, she is able to reach a maximum speed of 15 knots and a cruising speed of 13 knots, allowing her to have a 3,000 nautical range at 12 knots.