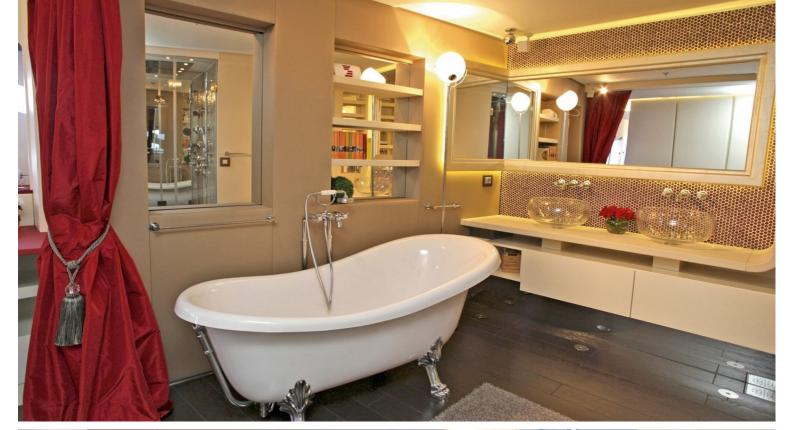

## M/Y JOYME

JoyMe was built by Philip Zepter Yachts and delivered in 2011. Measuring 49.9 meters long she has ample room to accommodate up to 12 guests, in each of her individually styled rooms. Powered by 2x Cummins KTA-38-M1, 12 cylinder, she is able to reach a maximum speed of 15 knots and a cruising speed of 13 knots, allowing her to have a 3,000 nautical range at 12 knots.