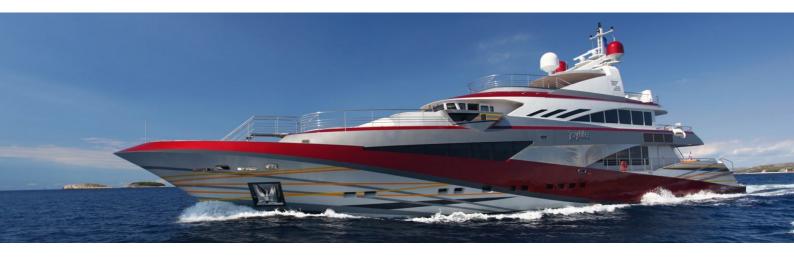

## M/Y JOYME

JoyMe was built by Philip Zepter Yachts and delivered in 2011. Measuring 49.9 meters long she has ample room to accommodate up to 12 guests, in each of her individually styled rooms. Powered by 2x Cummins KTA-38-M1, 12 cylinder, she is able to reach a maximum speed of 15 knots and a cruising speed of 13 knots, allowing her to have a 3,000 nautical range at 12 knots.