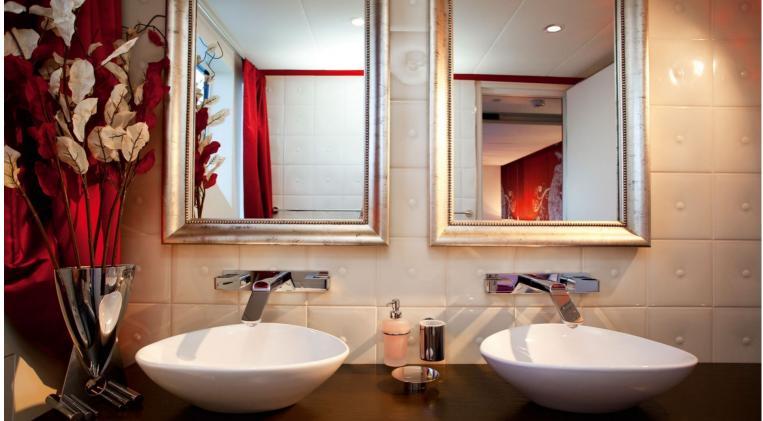

## M/Y JOYME

JoyMe was built by Philip Zepter Yachts and delivered in 2011. Measuring 49.9 meters long she has ample room to accommodate up to 12 guests, in each of her individually styled rooms. Powered by 2x Cummins KTA-38-M1, 12 cylinder, she is able to reach a maximum speed of 15 knots and a cruising speed of 13 knots, allowing her to have a 3,000 nautical range at 12 knots.