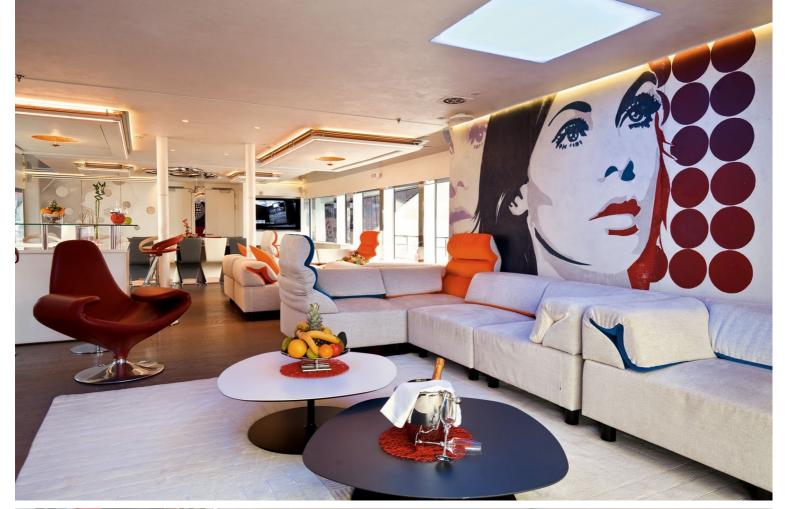

## M/Y JOYME

JoyMe was built by Philip Zepter Yachts and delivered in 2011. Measuring 49.9 meters long she has ample room to accommodate up to 12 guests, in each of her individually styled rooms. Powered by 2x Cummins KTA-38-M1, 12 cylinder, she is able to reach a maximum speed of 15 knots and a cruising speed of 13 knots, allowing her to have a 3,000 nautical range at 12 knots.