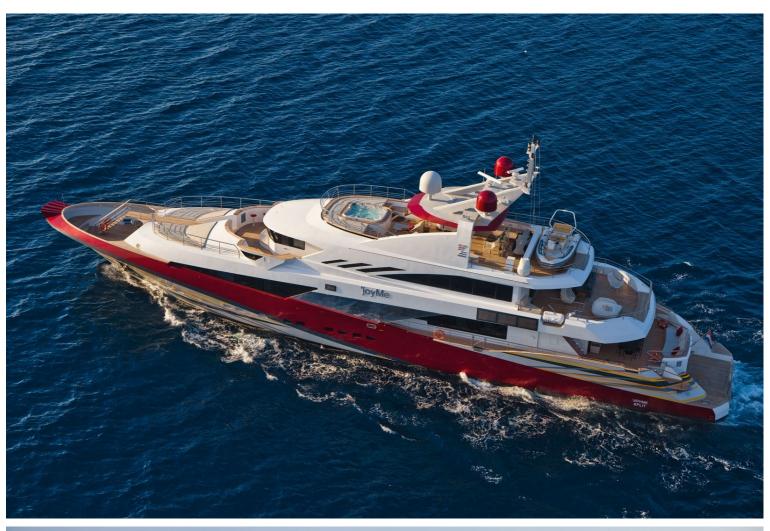

## M/Y JOYME

JoyMe was built by Philip Zepter Yachts and delivered in 2011. Measuring 49.9 meters long she has ample room to accommodate up to 12 guests, in each of her individually styled rooms. Powered by 2x Cummins KTA-38-M1, 12 cylinder, she is able to reach a maximum speed of 15 knots and a cruising speed of 13 knots, allowing her to have a 3,000 nautical range at 12 knots.