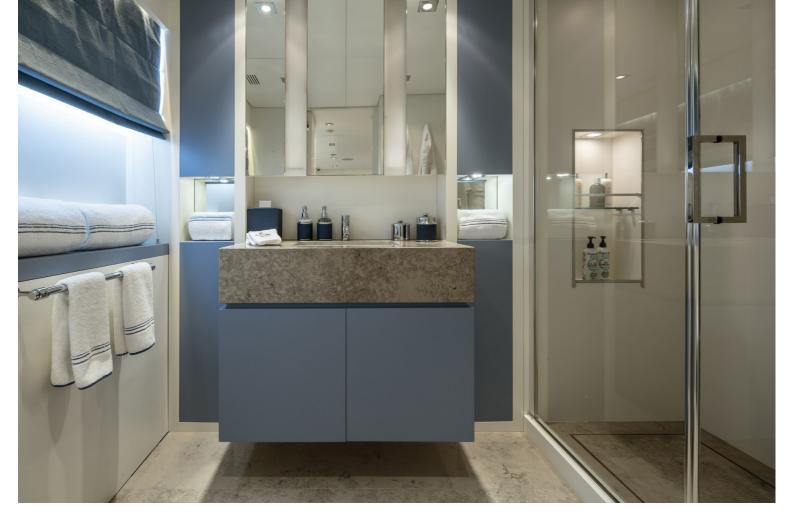

## M/Y MRS L

At 50.8m (166.8ft), MRS L famously combines a dynamic and impressive exterior with a cosy and tranquil interior design. Designed by Cor D Rover, she was built by the Italian yard Mondomarine and delivered in 2009. Following a multi million refit in 2021, MRS L presents in immaculate condition.