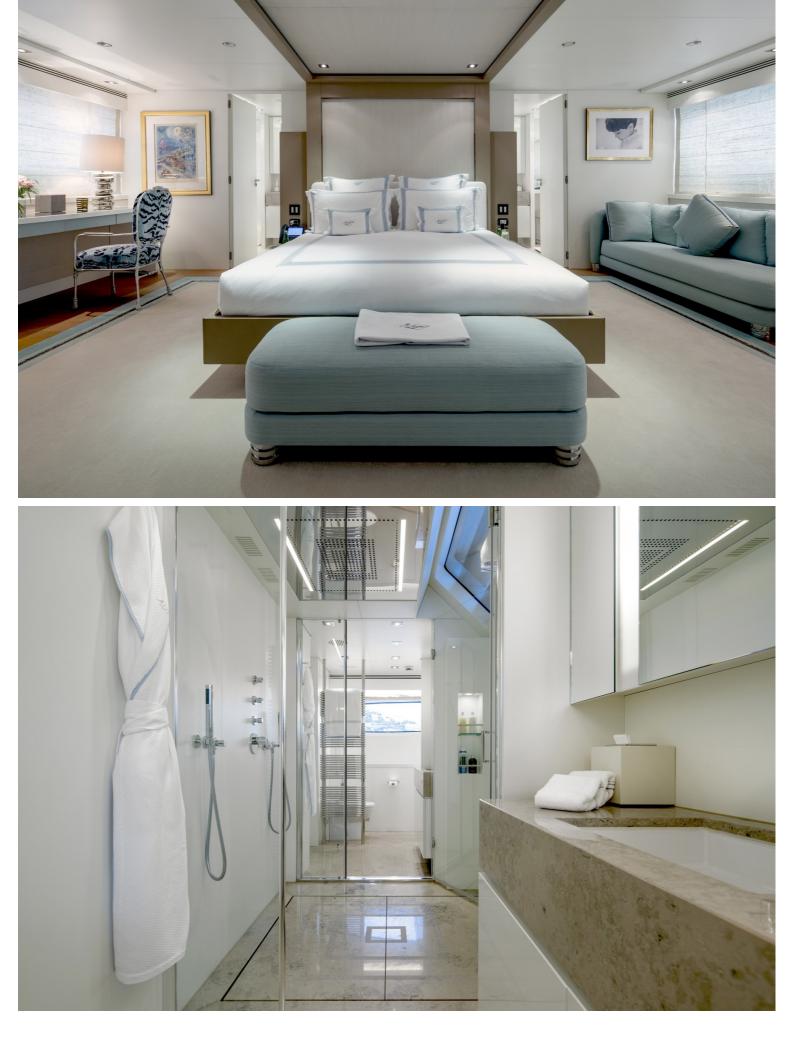

## M/Y MRS L

At 50.8m (166.8ft), MRS L famously combines a dynamic and impressive exterior with a cosy and tranquil interior design. Designed by Cor D Rover, she was built by the Italian yard Mondomarine and delivered in 2009. Following a multi million refit in 2021, MRS L presents in immaculate condition.