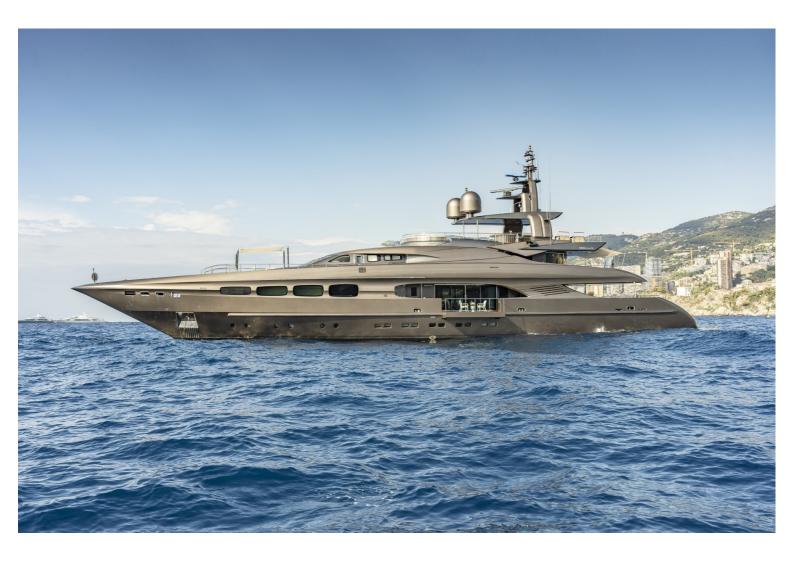

## M/Y MRS L

At 50.8m (166.8ft), MRS L famously combines a dynamic and impressive exterior with a cosy and tranquil interior design. Designed by Cor D Rover, she was built by the Italian yard Mondomarine and delivered in 2009. Following a multi million refit in 2021, MRS L presents in immaculate condition.

| $\overline{\bigcirc}$   | $\left \leftrightarrow\right $ | $\overline{}$  | (: <sup>-</sup> <sup>-</sup> <sup>-</sup> <sup>-</sup> ) |
|-------------------------|--------------------------------|----------------|----------------------------------------------------------|
| LENGTH                  | BEAM                           | DRAFT          | MAX SPEED                                                |
| 50.8m                   | 9.3m                           | 2.6m           | 18kn                                                     |
|                         |                                |                |                                                          |
| Ö                       |                                | Â              | ŵ                                                        |
| MAIN ENGINES            | GUESTS/CABINS                  | NUMBER OF CREW | SHIPYARD                                                 |
| 2 x MTU 12V 4000<br>M71 | 12/5                           | 12             | MONDOMARINE                                              |