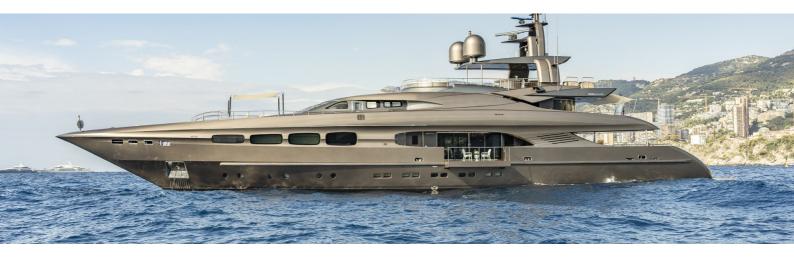

## M/Y MRS L

At 50.8m (166.8ft), MRS L famously combines a dynamic and impressive exterior with a cosy and tranquil interior design. Designed by Cor D Rover, she was built by the Italian yard Mondomarine and delivered in 2009. Following a multi million refit in 2021, MRS L presents in immaculate condition.

| $\overline{\bigcirc}$   | $\left \leftrightarrow\right $ | $\overline{}$  | (: <sup>-</sup> <sup>-</sup> <sup>-</sup> <sup>-</sup> ) |
|-------------------------|--------------------------------|----------------|----------------------------------------------------------|
| LENGTH                  | BEAM                           | DRAFT          | MAX SPEED                                                |
| 50.8m                   | 9.3m                           | 2.6m           | 18kn                                                     |
|                         |                                |                |                                                          |
| Ö                       |                                | Â              | ŵ                                                        |
| MAIN ENGINES            | GUESTS/CABINS                  | NUMBER OF CREW | SHIPYARD                                                 |
| 2 x MTU 12V 4000<br>M71 | 12/5                           | 12             | MONDOMARINE                                              |