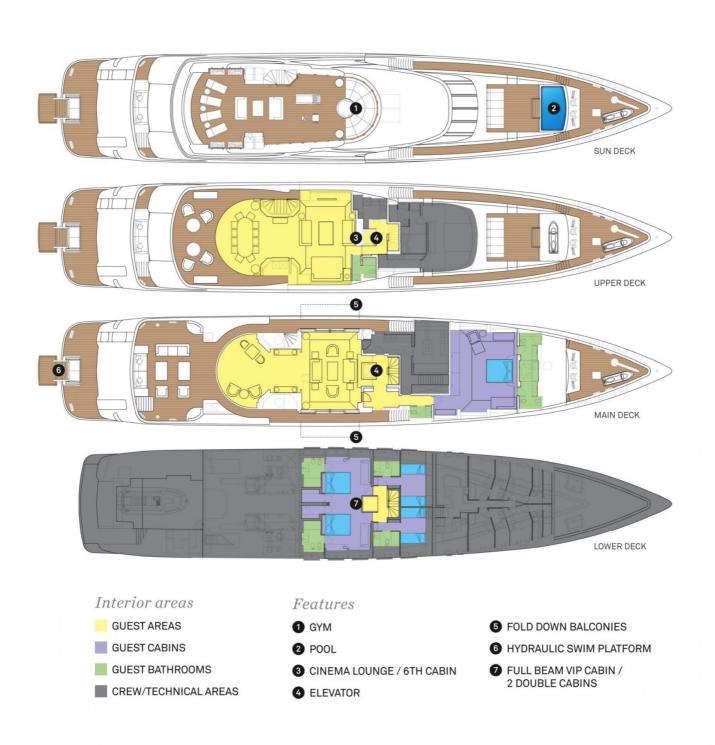

| $\overline{\bigcirc}$   | $\left \leftrightarrow\right $ | $\overline{}$  | (: <sup>-</sup> <sup>-</sup> <sup>-</sup> <sup>-</sup> ) |
|-------------------------|--------------------------------|----------------|----------------------------------------------------------|
| LENGTH                  | BEAM                           | DRAFT          | MAX SPEED                                                |
| 50.8m                   | 9.3m                           | 2.6m           | 18kn                                                     |
|                         |                                |                |                                                          |
| Ö                       |                                | Â              | ŵ                                                        |
| MAIN ENGINES            | GUESTS/CABINS                  | NUMBER OF CREW | SHIPYARD                                                 |
| 2 x MTU 12V 4000<br>M71 | 12/5                           | 12             | MONDOMARINE                                              |