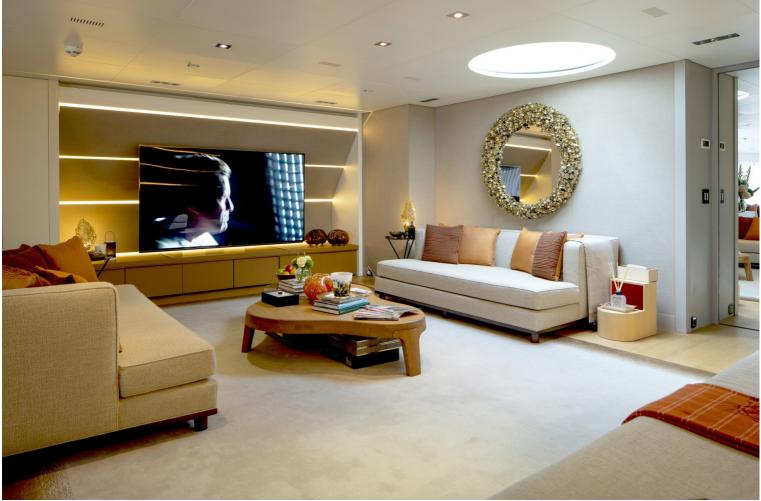

## M/Y MRS L

At 50.8m (166.8ft), MRS L famously combines a dynamic and impressive exterior with a cosy and tranquil interior design. Designed by Cor D Rover, she was built by the Italian yard Mondomarine and delivered in 2009. Following a multi million refit in 2021, MRS L presents in immaculate condition.