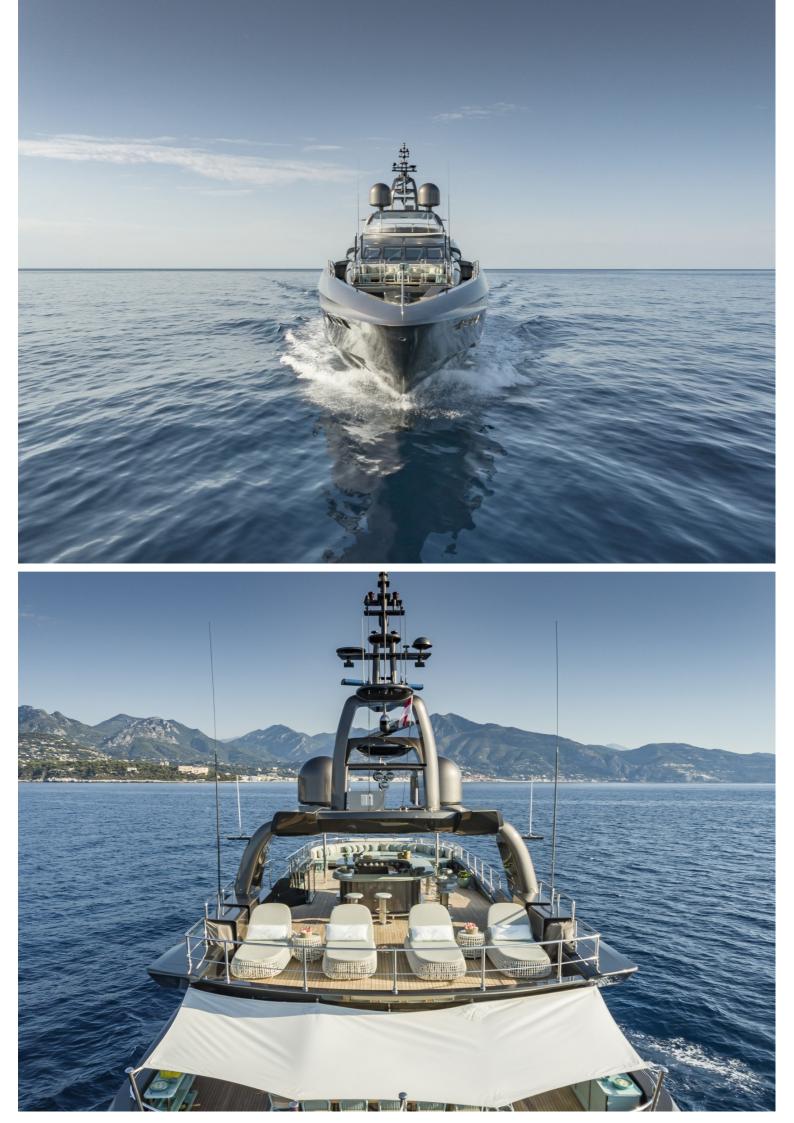

## M/Y MRS L

At 50.8m (166.8ft), MRS L famously combines a dynamic and impressive exterior with a cosy and tranquil interior design. Designed by Cor D Rover, she was built by the Italian yard Mondomarine and delivered in 2009. Following a multi million refit in 2021, MRS L presents in immaculate condition.