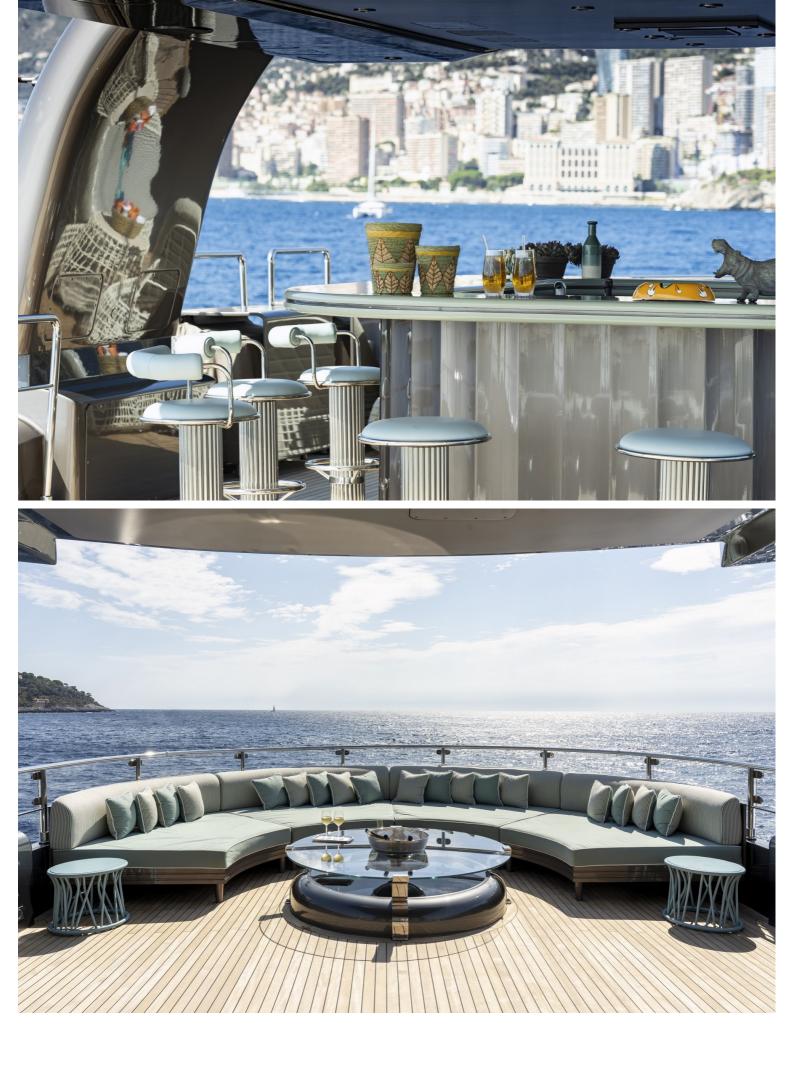

## M/Y MRS L

At 50.8m (166.8ft), MRS L famously combines a dynamic and impressive exterior with a cosy and tranquil interior design. Designed by Cor D Rover, she was built by the Italian yard Mondomarine and delivered in 2009. Following a multi million refit in 2021, MRS L presents in immaculate condition.