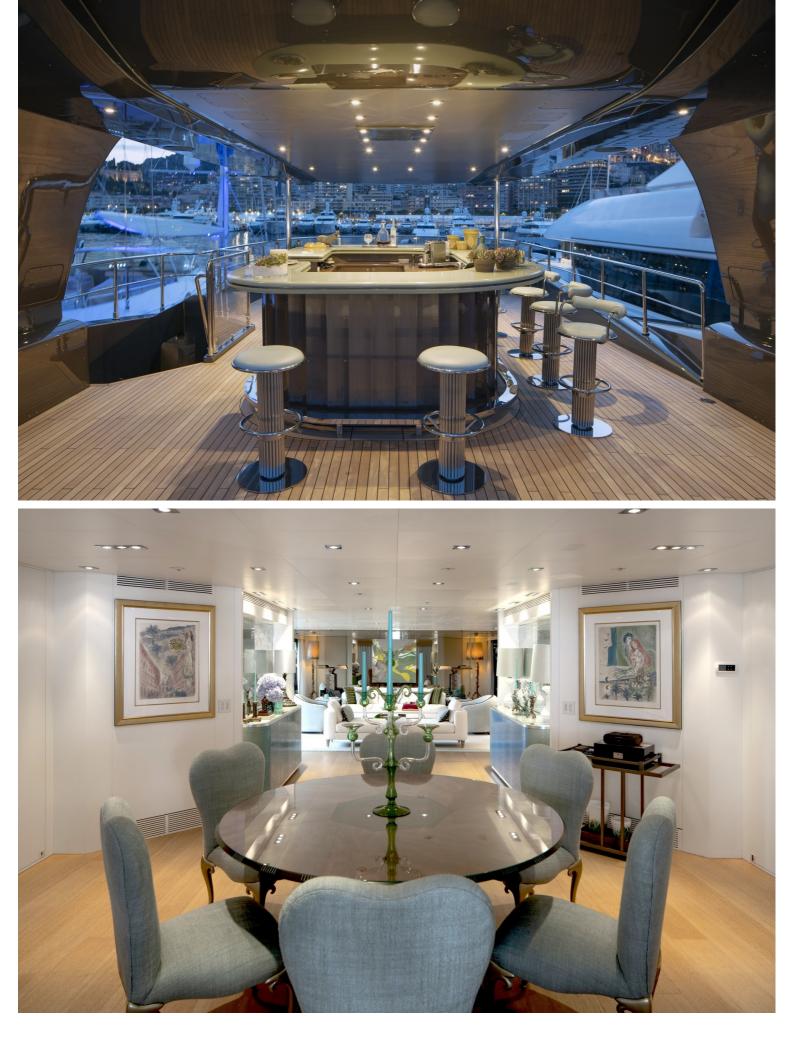

## M/Y MRS L

At 50.8m (166.8ft), MRS L famously combines a dynamic and impressive exterior with a cosy and tranquil interior design. Designed by Cor D Rover, she was built by the Italian yard Mondomarine and delivered in 2009. Following a multi million refit in 2021, MRS L presents in immaculate condition.