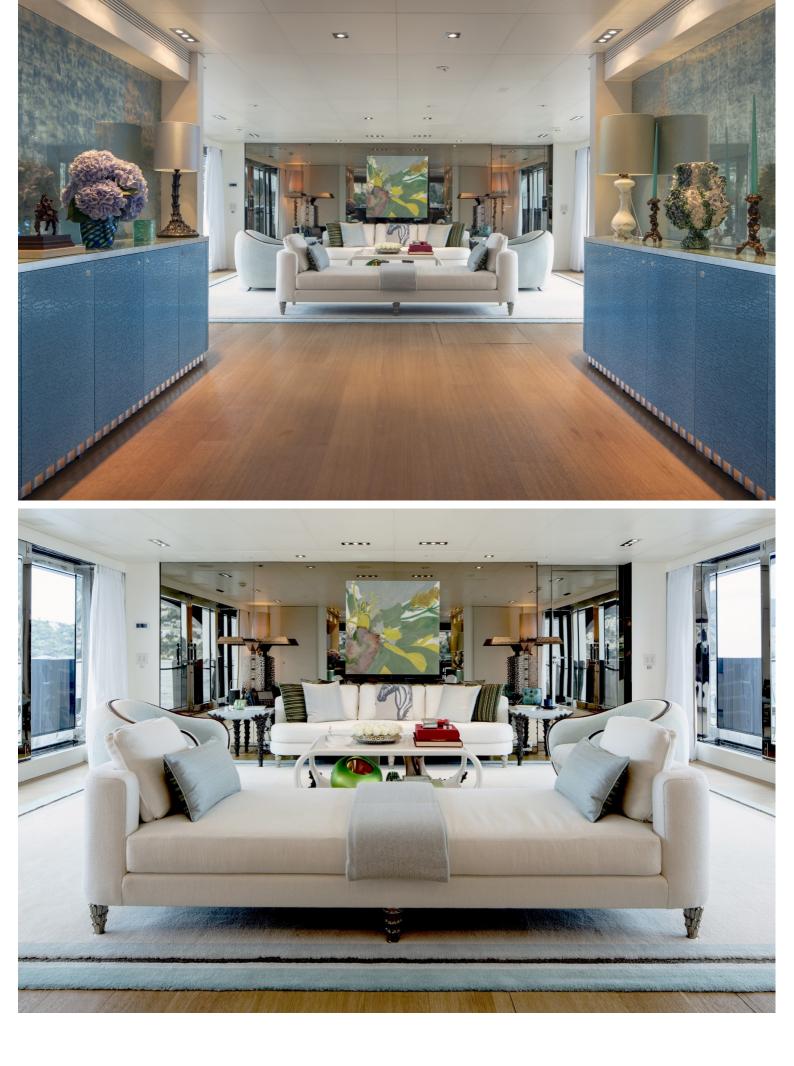

## M/Y MRS L

At 50.8m (166.8ft), MRS L famously combines a dynamic and impressive exterior with a cosy and tranquil interior design. Designed by Cor D Rover, she was built by the Italian yard Mondomarine and delivered in 2009. Following a multi million refit in 2021, MRS L presents in immaculate condition.