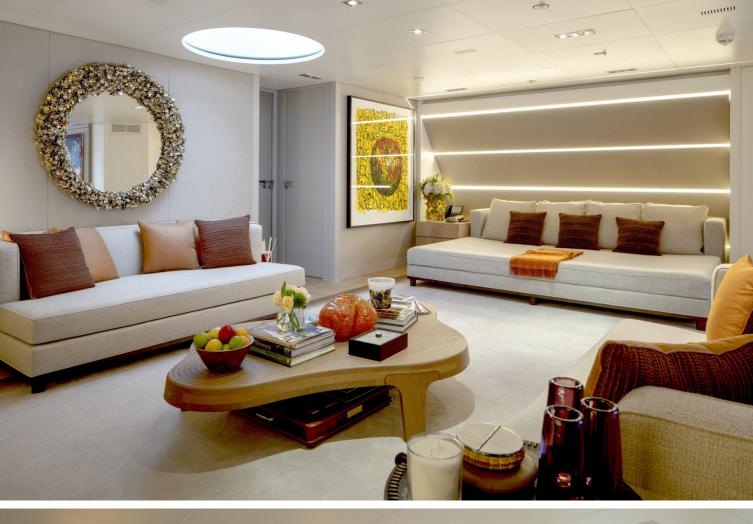

## M/Y MRS L

At 50.8m (166.8ft), MRS L famously combines a dynamic and impressive exterior with a cosy and tranquil interior design. Designed by Cor D Rover, she was built by the Italian yard Mondomarine and delivered in 2009. Following a multi million refit in 2021, MRS L presents in immaculate condition.