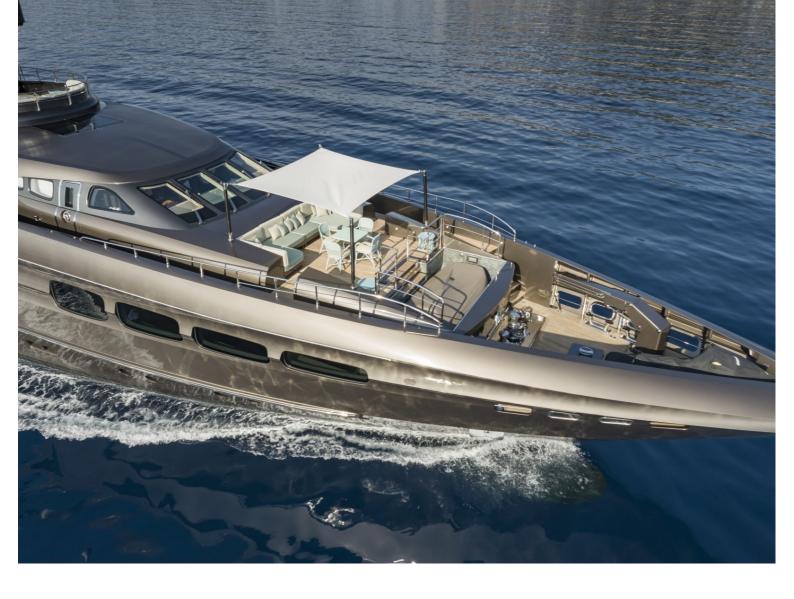

## M/Y MRS L

At 50.8m (166.8ft), MRS L famously combines a dynamic and impressive exterior with a cosy and tranquil interior design. Designed by Cor D Rover, she was built by the Italian yard Mondomarine and delivered in 2009. Following a multi million refit in 2021, MRS L presents in immaculate condition.

| $\overline{\bigcirc}$   | $\left \leftrightarrow\right $ | $\overline{}$  | (: <sup>-</sup> <sup>-</sup> <sup>-</sup> <sup>-</sup> ) |
|-------------------------|--------------------------------|----------------|----------------------------------------------------------|
| LENGTH                  | BEAM                           | DRAFT          | MAX SPEED                                                |
| 50.8m                   | 9.3m                           | 2.6m           | 18kn                                                     |
|                         |                                |                |                                                          |
| Ö                       |                                | Â              | ŵ                                                        |
| MAIN ENGINES            | GUESTS/CABINS                  | NUMBER OF CREW | SHIPYARD                                                 |
| 2 x MTU 12V 4000<br>M71 | 12/5                           | 12             | MONDOMARINE                                              |