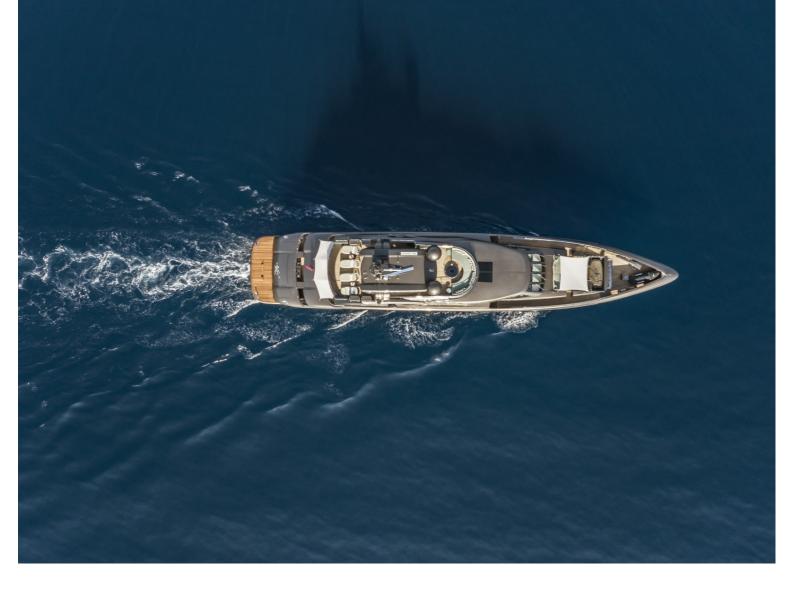

## M/Y MRS L

At 50.8m (166.8ft), MRS L famously combines a dynamic and impressive exterior with a cosy and tranquil interior design. Designed by Cor D Rover, she was built by the Italian yard Mondomarine and delivered in 2009. Following a multi million refit in 2021, MRS L presents in immaculate condition.

| $\overline{\bigcirc}$   | $\left \leftrightarrow\right $ | $\overline{}$  | (: <sup>-</sup> <sup>-</sup> <sup>-</sup> <sup>-</sup> ) |
|-------------------------|--------------------------------|----------------|----------------------------------------------------------|
| LENGTH                  | BEAM                           | DRAFT          | MAX SPEED                                                |
| 50.8m                   | 9.3m                           | 2.6m           | 18kn                                                     |
|                         |                                |                |                                                          |
| Ö                       |                                | Â              | ŵ                                                        |
| MAIN ENGINES            | GUESTS/CABINS                  | NUMBER OF CREW | SHIPYARD                                                 |
| 2 x MTU 12V 4000<br>M71 | 12/5                           | 12             | MONDOMARINE                                              |