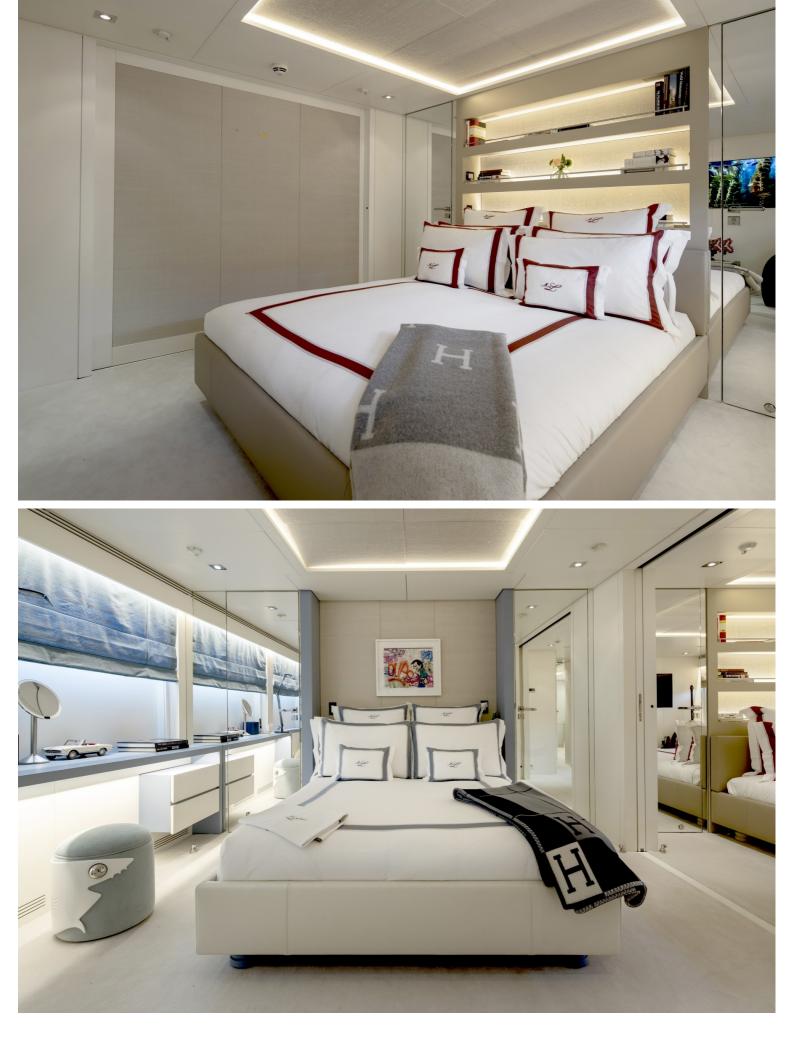

## M/Y MRS L

At 50.8m (166.8ft), MRS L famously combines a dynamic and impressive exterior with a cosy and tranquil interior design. Designed by Cor D Rover, she was built by the Italian yard Mondomarine and delivered in 2009. Following a multi million refit in 2021, MRS L presents in immaculate condition.