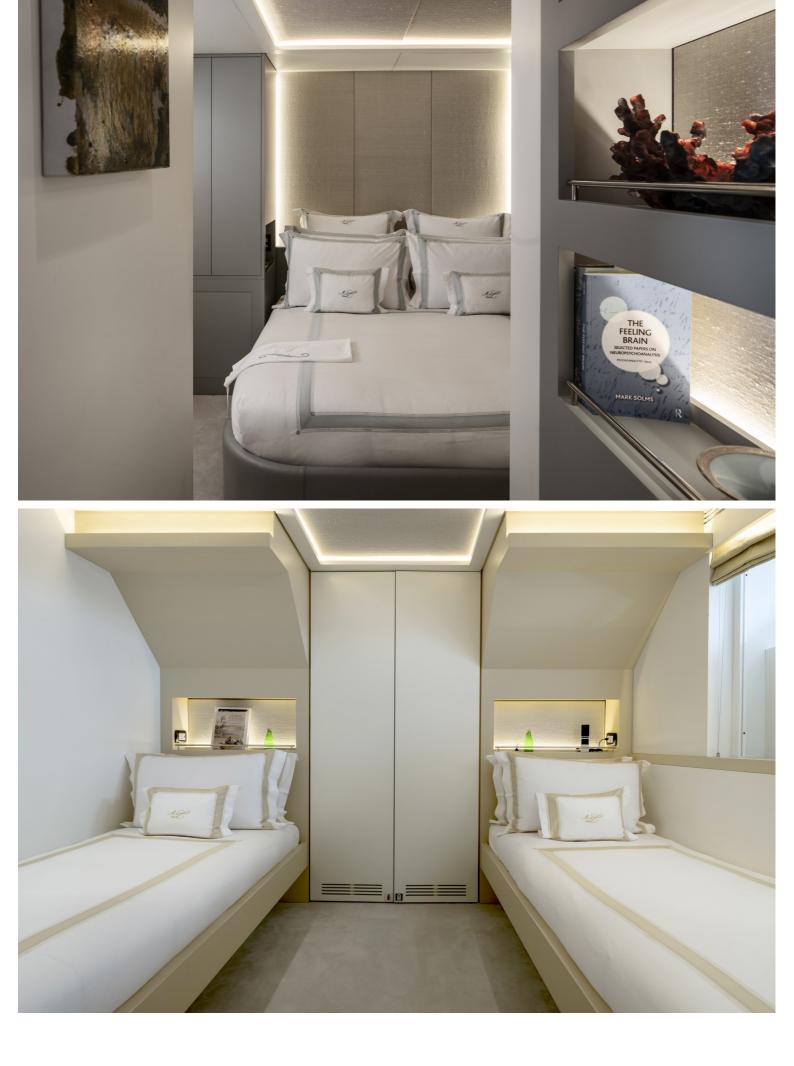

## M/Y MRS L

At 50.8m (166.8ft), MRS L famously combines a dynamic and impressive exterior with a cosy and tranquil interior design. Designed by Cor D Rover, she was built by the Italian yard Mondomarine and delivered in 2009. Following a multi million refit in 2021, MRS L presents in immaculate condition.