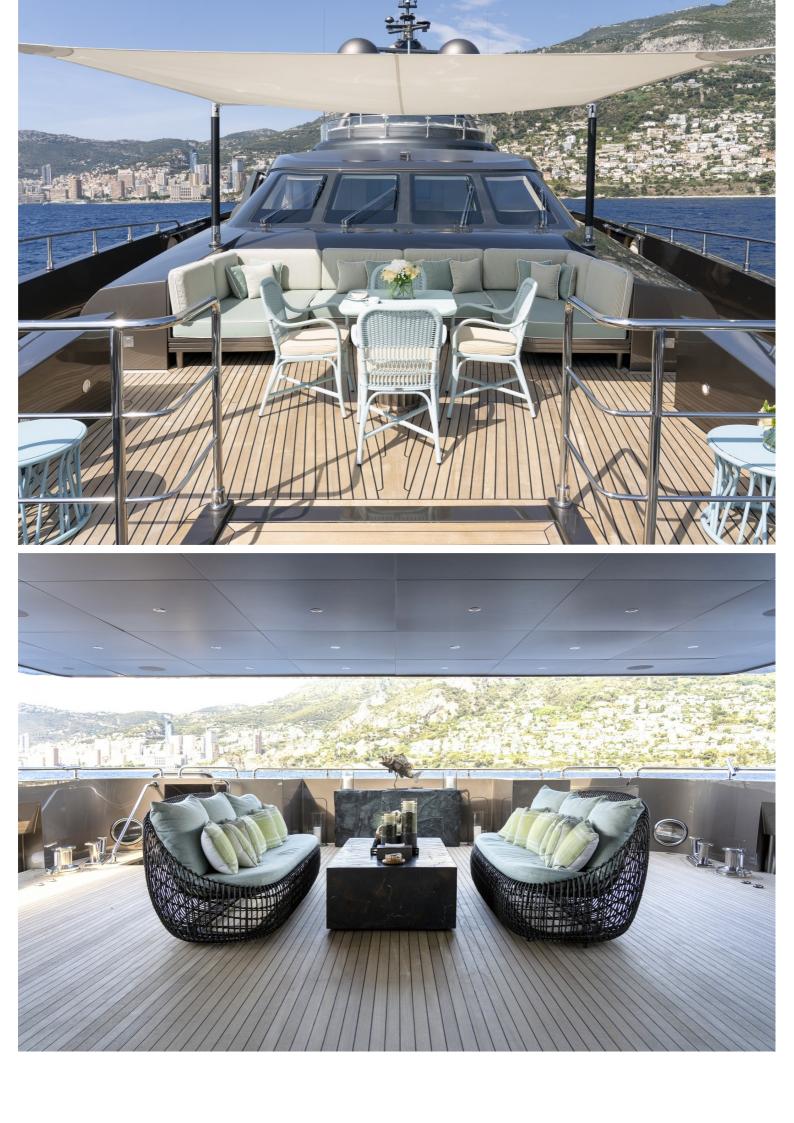

## M/Y MRS L

At 50.8m (166.8ft), MRS L famously combines a dynamic and impressive exterior with a cosy and tranquil interior design. Designed by Cor D Rover, she was built by the Italian yard Mondomarine and delivered in 2009. Following a multi million refit in 2021, MRS L presents in immaculate condition.