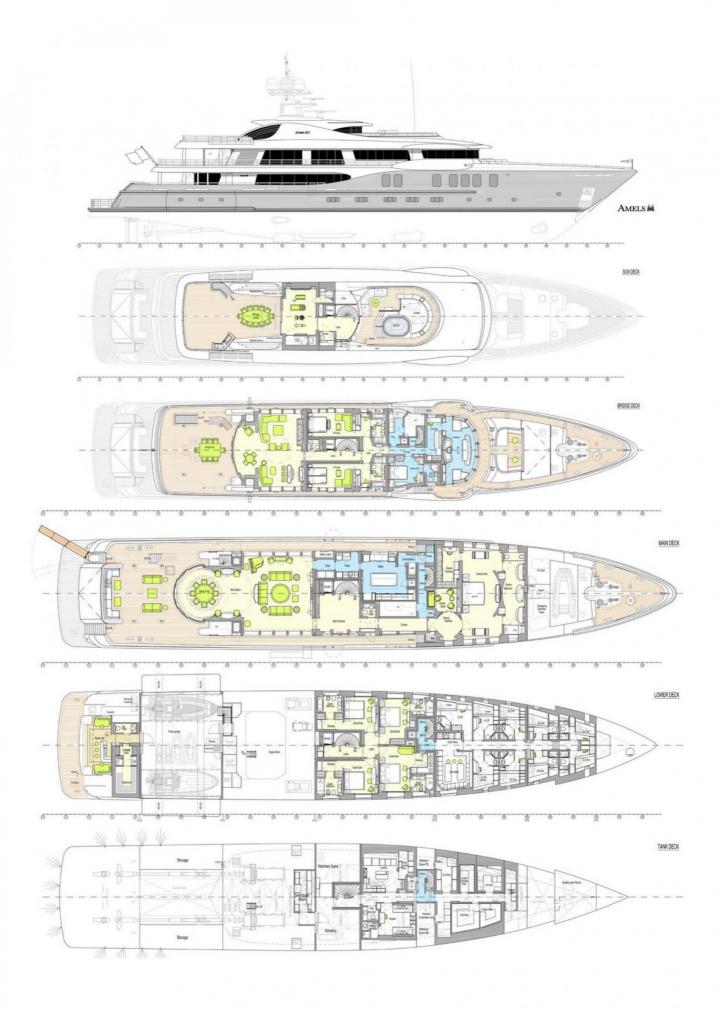

## M/Y AURORA BOREALIS

Presenting a unique opportunity to purchase an already built yacht, by renowned shipyard Amels. Offering an excellent layout, she has the perfect balance between a generous deck area and a spacious interior, with many possibilities. New and designed by renowned Tim Heywood and boasting interiors by Andrew Winch, she was conceived by an experienced owner, and is now looking for a new owner to take her on a different journey.