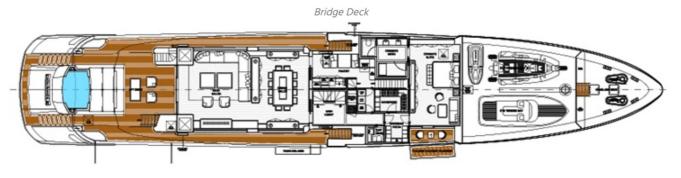

## M/Y ENDEAVOUR II

ENDEAVOUR II is a tri-deck explorer super yacht built by Rossinavi in Viareggio and ordered by an experienced yachtsman. Following more than two decades of yacht ownership, the vision of this extraordinary yacht was born through the desire to explore the far away and lesser known coasts and oceans of this world, without making any sacrifices to the high standards of comfort that are normally associated with a 50 meters superyacht. The luxury yacht offers accommodation for 10 guests in 5 beautiful cabins.