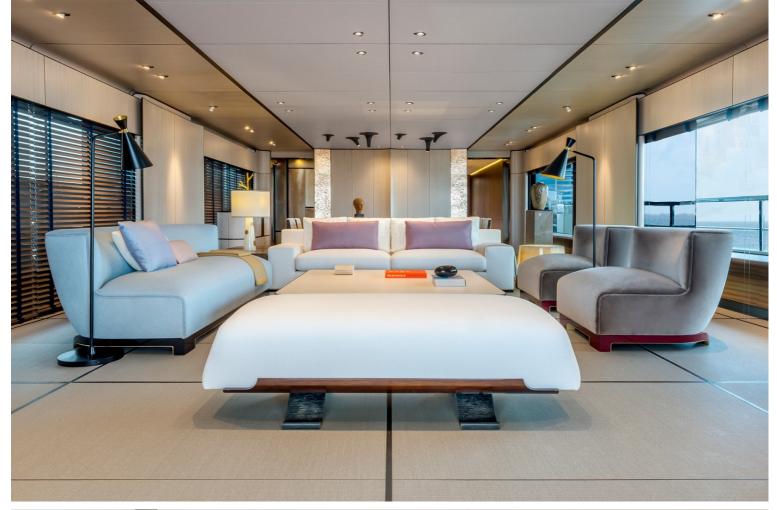

## M/Y ENDEAVOUR II

ENDEAVOUR II is a tri-deck explorer super yacht built by Rossinavi in Viareggio and ordered by an experienced yachtsman. Following more than two decades of yacht ownership, the vision of this extraordinary yacht was born through the desire to explore the far away and lesser known coasts and oceans of this world, without making any sacrifices to the high standards of comfort that are normally associated with a 50 meters superyacht. The luxury yacht offers accommodation for 10 guests in 5 beautiful cabins.