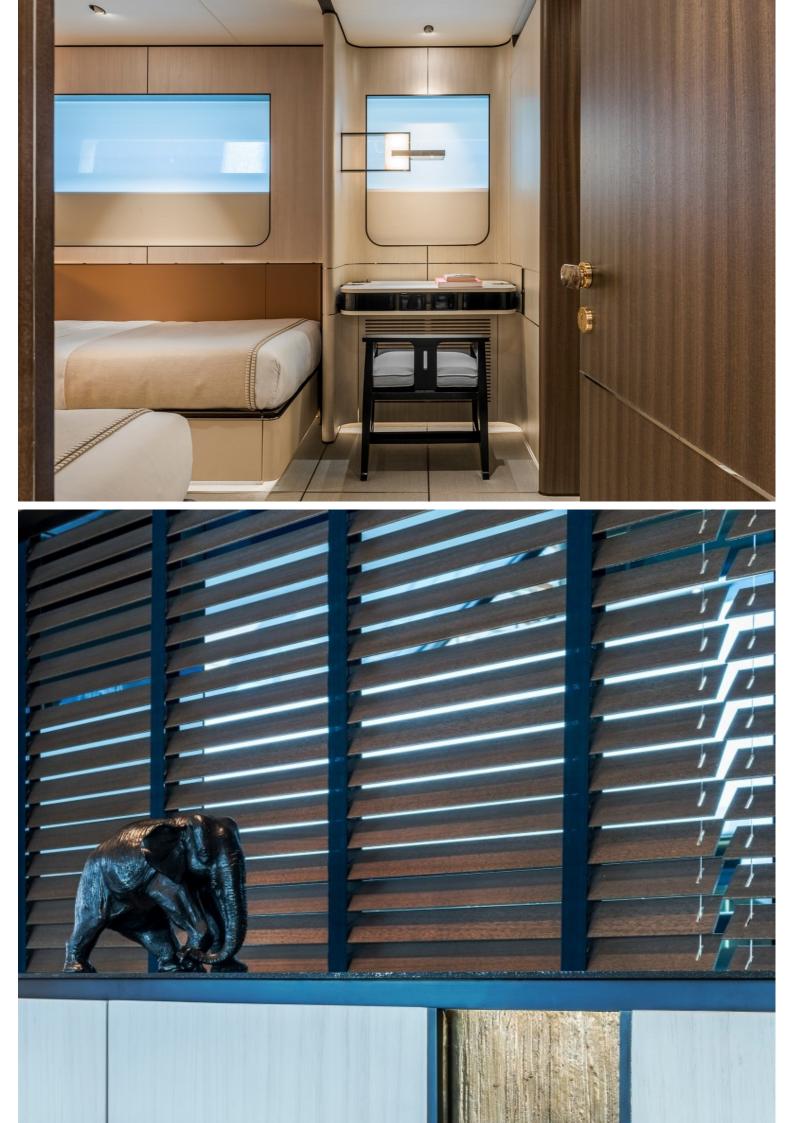

## M/Y ENDEAVOUR II

ENDEAVOUR II is a tri-deck explorer super yacht built by Rossinavi in Viareggio and ordered by an experienced yachtsman. Following more than two decades of yacht ownership, the vision of this extraordinary yacht was born through the desire to explore the far away and lesser known coasts and oceans of this world, without making any sacrifices to the high standards of comfort that are normally associated with a 50 meters superyacht. The luxury yacht offers accommodation for 10 guests in 5 beautiful cabins.