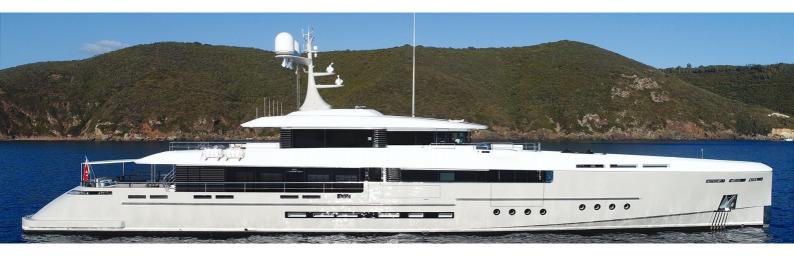

## M/Y ENDEAVOUR II

ENDEAVOUR II is a tri-deck explorer super yacht built by Rossinavi in Viareggio and ordered by an experienced yachtsman. Following more than two decades of yacht ownership, the vision of this extraordinary yacht was born through the desire to explore the far away and lesser known coasts and oceans of this world, without making any sacrifices to the high standards of comfort that are normally associated with a 50 meters superyacht. The luxury yacht offers accommodation for 10 guests in 5 beautiful cabins.