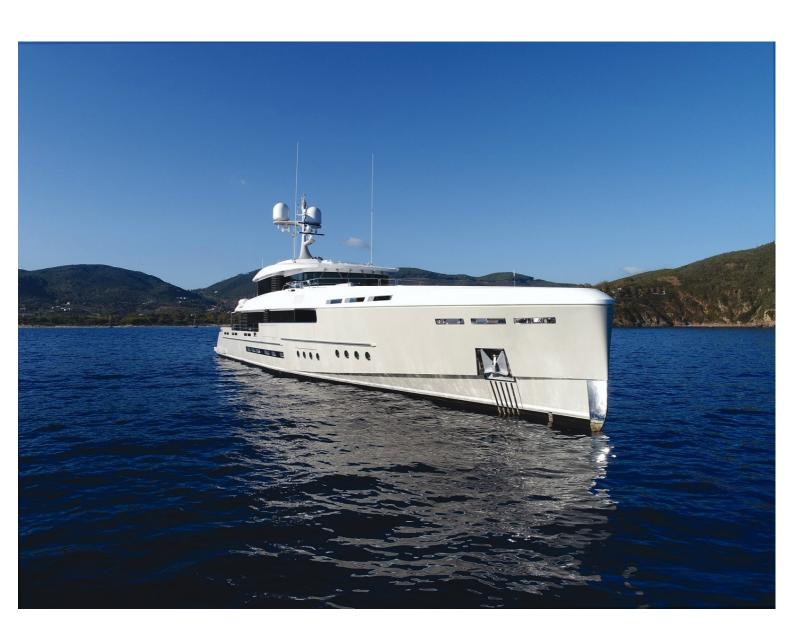

## M/Y ENDEAVOUR II

ENDEAVOUR II is a tri-deck explorer super yacht built by Rossinavi in Viareggio and ordered by an experienced yachtsman. Following more than two decades of yacht ownership, the vision of this extraordinary yacht was born through the desire to explore the far away and lesser known coasts and oceans of this world, without making any sacrifices to the high standards of comfort that are normally associated with a 50 meters superyacht. The luxury yacht offers accommodation for 10 guests in 5 beautiful cabins.