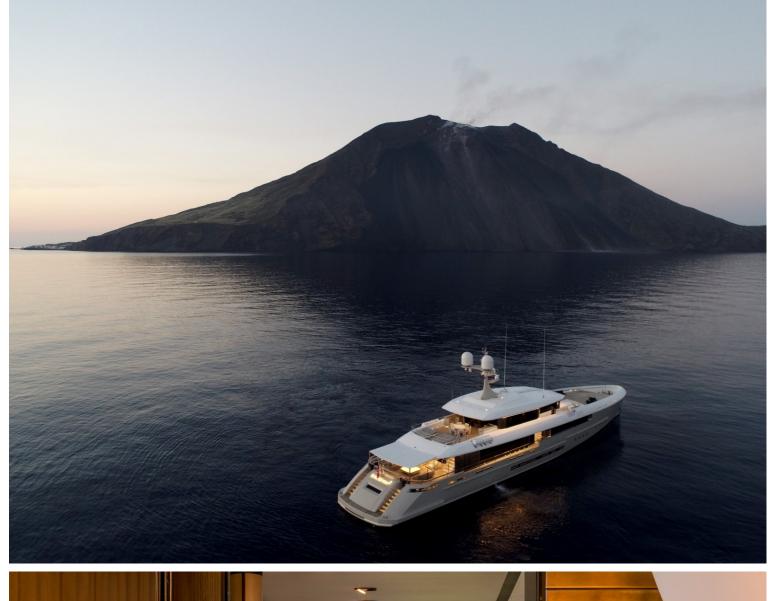

## M/Y ENDEAVOUR II

ENDEAVOUR II is a tri-deck explorer super yacht built by Rossinavi in Viareggio and ordered by an experienced yachtsman. Following more than two decades of yacht ownership, the vision of this extraordinary yacht was born through the desire to explore the far away and lesser known coasts and oceans of this world, without making any sacrifices to the high standards of comfort that are normally associated with a 50 meters superyacht. The luxury yacht offers accommodation for 10 guests in 5 beautiful cabins.