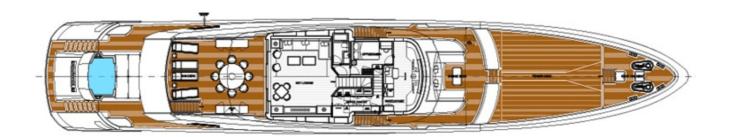

ENDEAVOUR II is a tri-deck explorer super yacht built by Rossinavi in Viareggio and ordered by an experienced yachtsman. Following more than two decades of yacht ownership, the vision of this extraordinary yacht was born through the desire to explore the far away and lesser known coasts and oceans of this world, without making any sacrifices to the high standards of comfort that are normally associated with a 50 meters superyacht. The luxury yacht offers accommodation for 10 guests in 5 beautiful cabins.



 $|\longleftrightarrow|$ 



(2)

LENGTH

49.9m

BEAM

8.79m

DRAFT 2.6m

MAX SPEED

16kn

8

MAIN ENGINES

GUESTS/CABINS

NUMBER OF CREW

2 X CAT C32 ACERT & ROLLS

**ROYCE US105** 

10/5

TOMBER OF OTTER

SHIPYARD

10/5

9

**ROSSINAVI** 



\$

YEAR BUILT

PRICE

2017

23,700,000€





Main Deck





































## FIND US

16 Quai Jean-Charles Rey, 98000 Monaco +377 9770 8388 Info@dynamiqbrokerage.com

© 2020 DYNAMIQ YACHTS, SARL. All rights reserved.