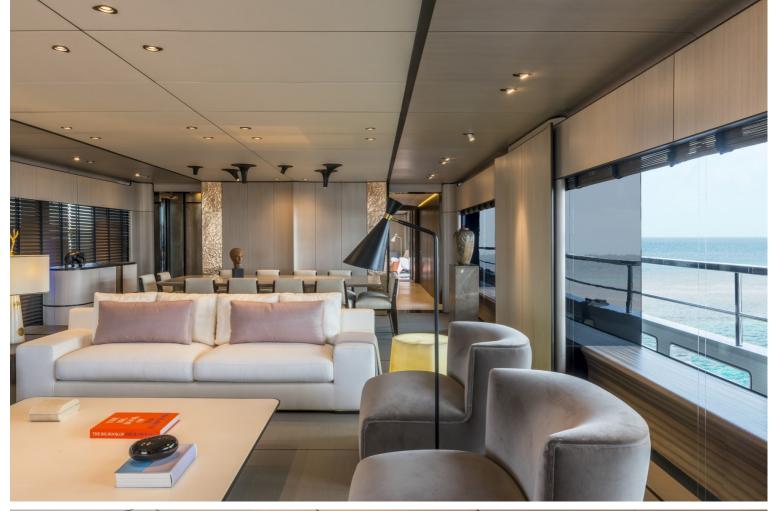

## M/Y ENDEAVOUR II

ENDEAVOUR II is a tri-deck explorer super yacht built by Rossinavi in Viareggio and ordered by an experienced yachtsman. Following more than two decades of yacht ownership, the vision of this extraordinary yacht was born through the desire to explore the far away and lesser known coasts and oceans of this world, without making any sacrifices to the high standards of comfort that are normally associated with a 50 meters superyacht. The luxury yacht offers accommodation for 10 guests in 5 beautiful cabins.