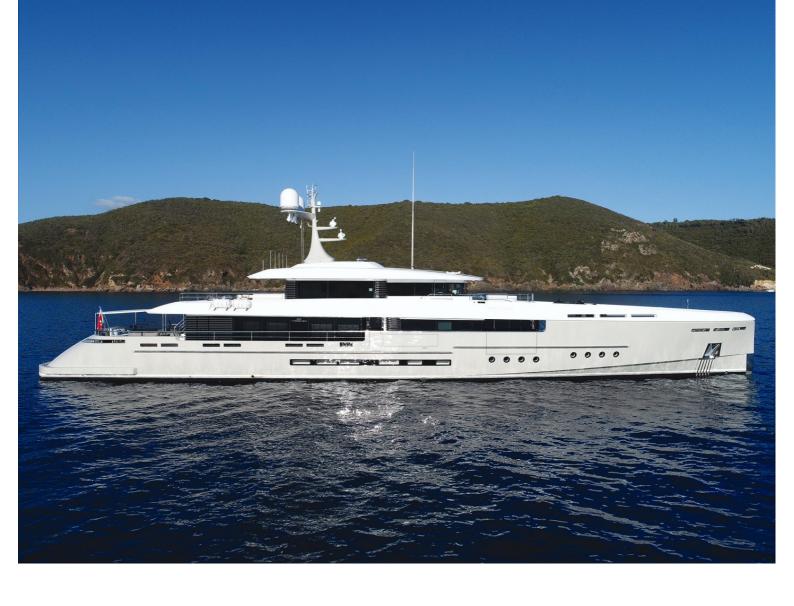

## M/Y ENDEAVOUR II

ENDEAVOUR II is a tri-deck explorer super yacht built by Rossinavi in Viareggio and ordered by an experienced yachtsman. Following more than two decades of yacht ownership, the vision of this extraordinary yacht was born through the desire to explore the far away and lesser known coasts and oceans of this world, without making any sacrifices to the high standards of comfort that are normally associated with a 50 meters superyacht. The luxury yacht offers accommodation for 10 guests in 5 beautiful cabins.