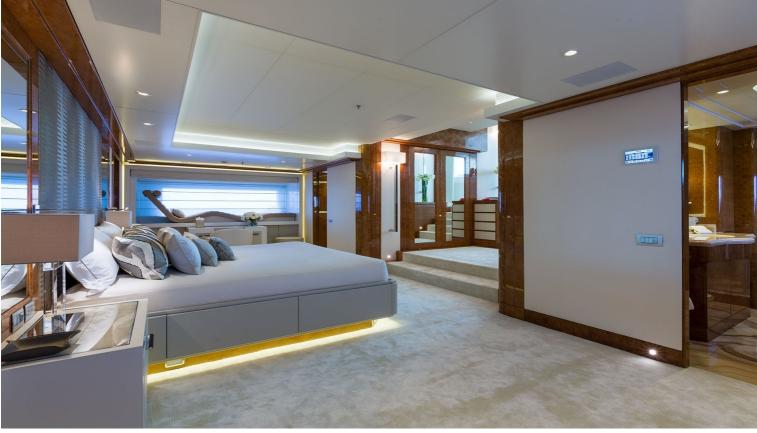

## M/Y GALAXY

She is Llyod's classed and MCA compliant. Originally completed in 2005, she has received a refit in 2017, seing her receive a full repaint, new tenders and an interior upgrade. She can accommodate up to 12 guests in 6 rooms, which includes a full beam owners suite, a VIP suite, two double staterooms and two twin cabins. Powered by two CAT 3512-B engines producing 1850 hp each, she can reach a top speed of 16 knots and a cruising range of 5,000 nautical miles.