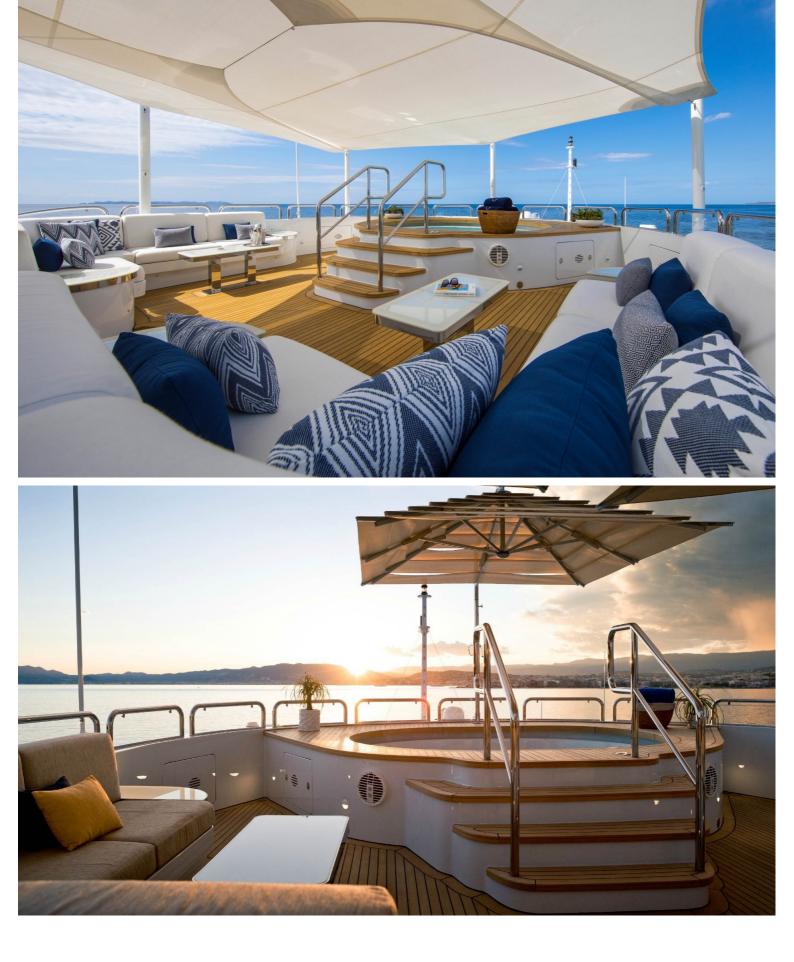

## M/Y GALAXY

She is Llyod's classed and MCA compliant. Originally completed in 2005, she has received a refit in 2017, seing her receive a full repaint, new tenders and an interior upgrade. She can accommodate up to 12 guests in 6 rooms, which includes a full beam owners suite, a VIP suite, two double staterooms and two twin cabins. Powered by two CAT 3512-B engines producing 1850 hp each, she can reach a top speed of 16 knots and a cruising range of 5,000 nautical miles.