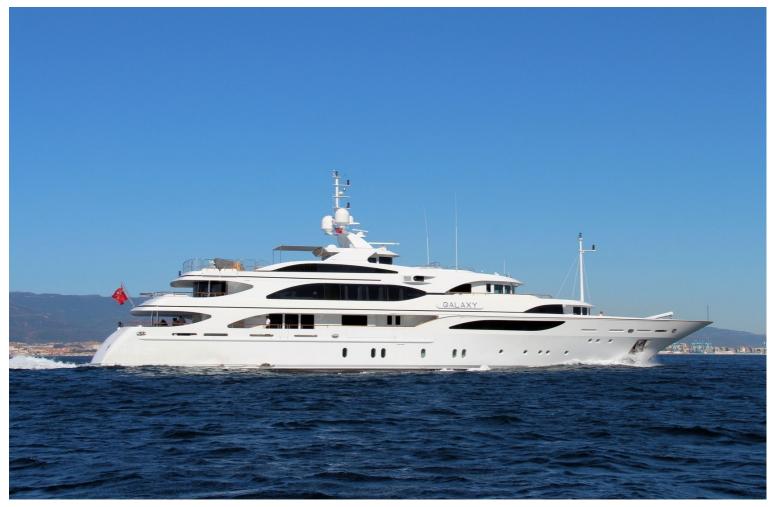

## M/Y GALAXY

She is Llyod's classed and MCA compliant. Originally completed in 2005, she has received a refit in 2017, seing her receive a full repaint, new tenders and an interior upgrade. She can accommodate up to 12 guests in 6 rooms, which includes a full beam owners suite, a VIP suite, two double staterooms and two twin cabins. Powered by two CAT 3512-B engines producing 1850 hp each, she can reach a top speed of 16 knots and a cruising range of 5,000 nautical miles.

| $\overline{\downarrow}$                                     | $\left \leftrightarrow\right $ | $\overline{\underline{\uparrow}}$ | (~ 2)               |
|-------------------------------------------------------------|--------------------------------|-----------------------------------|---------------------|
| length<br>56m                                               | веам<br>10.4m                  | draft<br>3.3m                     | max speed<br>16kn   |
| Ö                                                           | <u>ه</u>                       | Å                                 | ŵ                   |
| MAIN ENGINES<br>2 x 1,850hp<br>Caterpillar 3512-B<br>diesel | guests/cabins<br>12/6          | NUMBER OF CREW                    | SHIPYARD<br>Benetti |