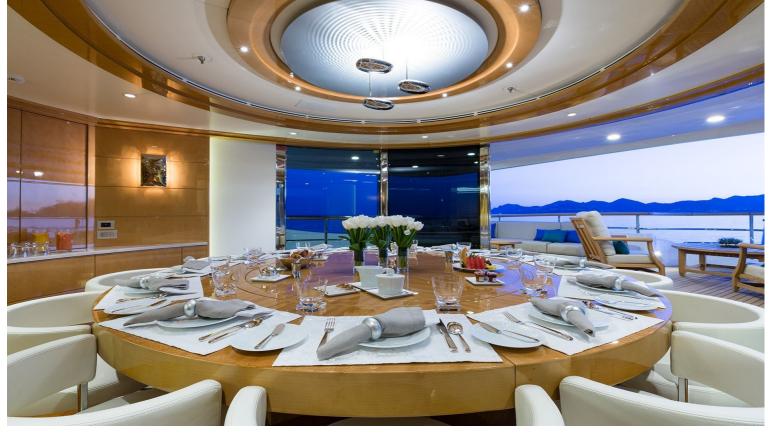

## M/Y GALAXY

She is Llyod's classed and MCA compliant. Originally completed in 2005, she has received a refit in 2017, seing her receive a full repaint, new tenders and an interior upgrade. She can accommodate up to 12 guests in 6 rooms, which includes a full beam owners suite, a VIP suite, two double staterooms and two twin cabins. Powered by two CAT 3512-B engines producing 1850 hp each, she can reach a top speed of 16 knots and a cruising range of 5,000 nautical miles.