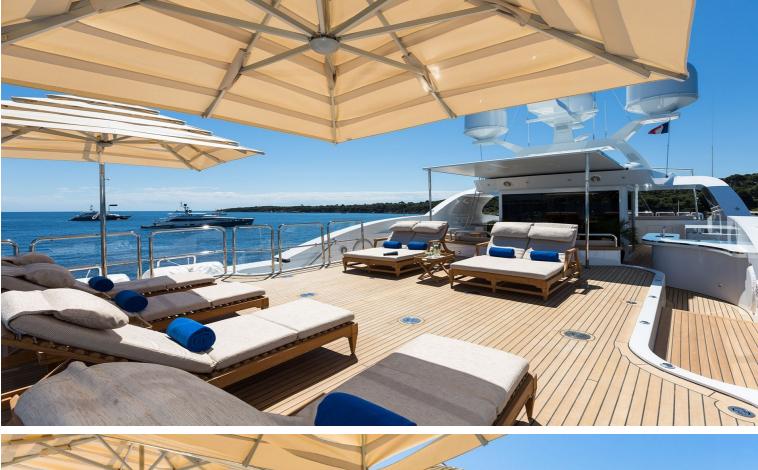

## M/Y GALAXY

She is Llyod's classed and MCA compliant. Originally completed in 2005, she has received a refit in 2017, seing her receive a full repaint, new tenders and an interior upgrade. She can accommodate up to 12 guests in 6 rooms, which includes a full beam owners suite, a VIP suite, two double staterooms and two twin cabins. Powered by two CAT 3512-B engines producing 1850 hp each, she can reach a top speed of 16 knots and a cruising range of 5,000 nautical miles.