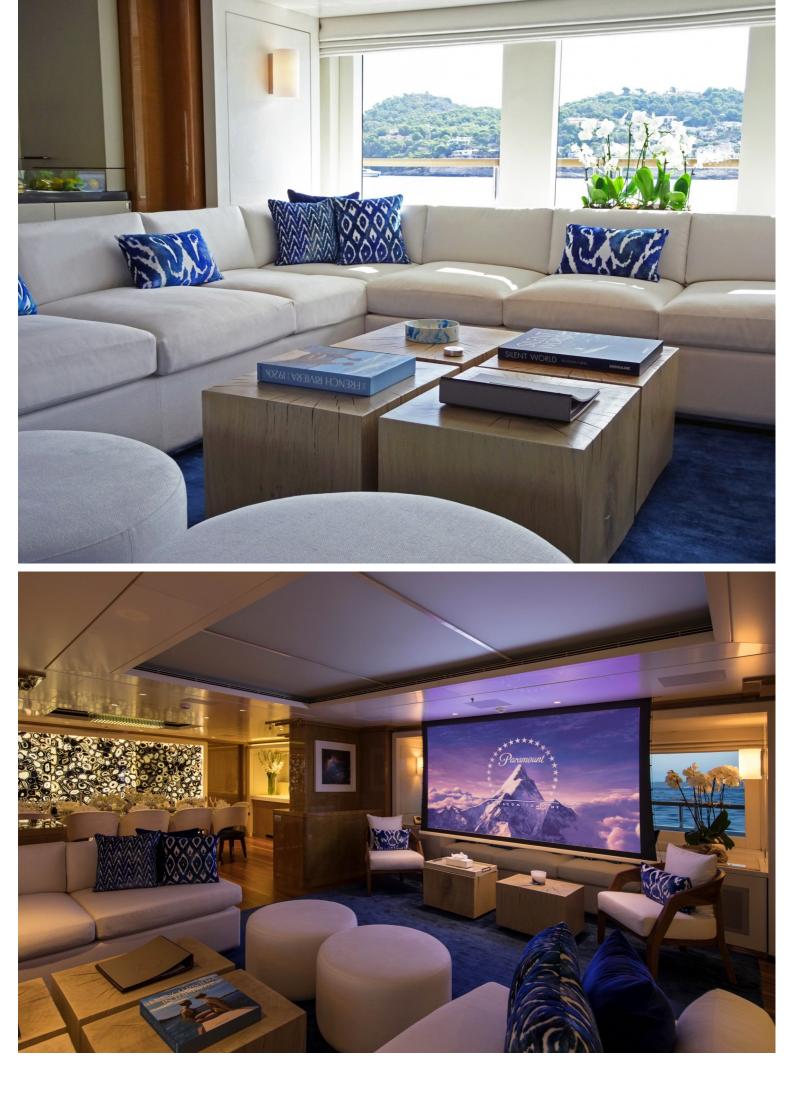

## M/Y GALAXY

She is Llyod's classed and MCA compliant. Originally completed in 2005, she has received a refit in 2017, seing her receive a full repaint, new tenders and an interior upgrade. She can accommodate up to 12 guests in 6 rooms, which includes a full beam owners suite, a VIP suite, two double staterooms and two twin cabins. Powered by two CAT 3512-B engines producing 1850 hp each, she can reach a top speed of 16 knots and a cruising range of 5,000 nautical miles.