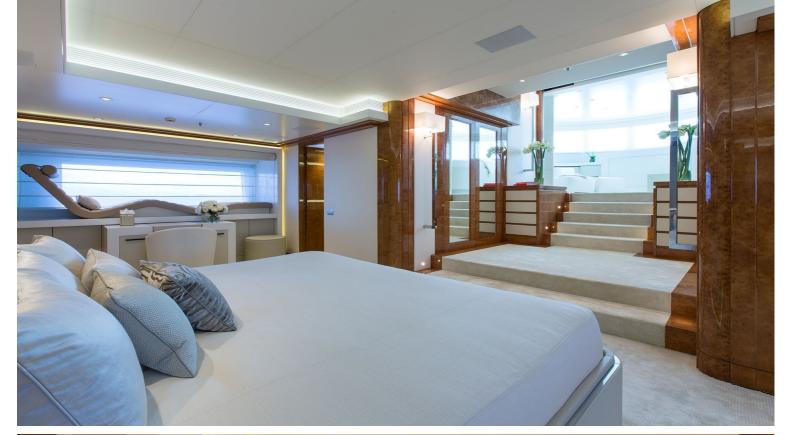

## M/Y GALAXY

She is Llyod's classed and MCA compliant. Originally completed in 2005, she has received a refit in 2017, seing her receive a full repaint, new tenders and an interior upgrade. She can accommodate up to 12 guests in 6 rooms, which includes a full beam owners suite, a VIP suite, two double staterooms and two twin cabins. Powered by two CAT 3512-B engines producing 1850 hp each, she can reach a top speed of 16 knots and a cruising range of 5,000 nautical miles.