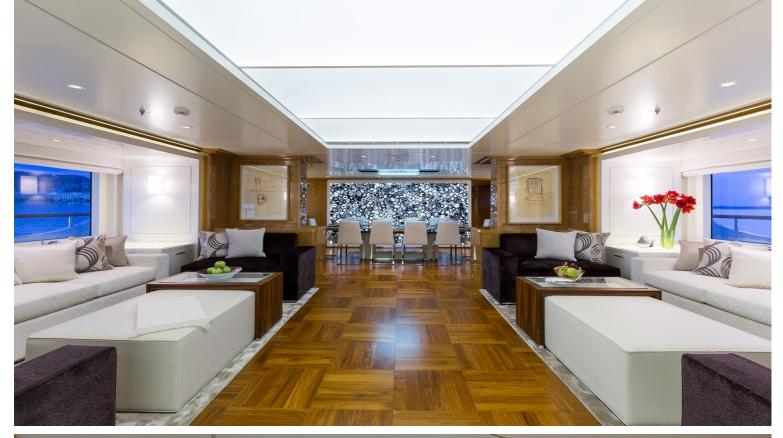

## M/Y GALAXY

She is Llyod's classed and MCA compliant. Originally completed in 2005, she has received a refit in 2017, seing her receive a full repaint, new tenders and an interior upgrade. She can accommodate up to 12 guests in 6 rooms, which includes a full beam owners suite, a VIP suite, two double staterooms and two twin cabins. Powered by two CAT 3512-B engines producing 1850 hp each, she can reach a top speed of 16 knots and a cruising range of 5,000 nautical miles.