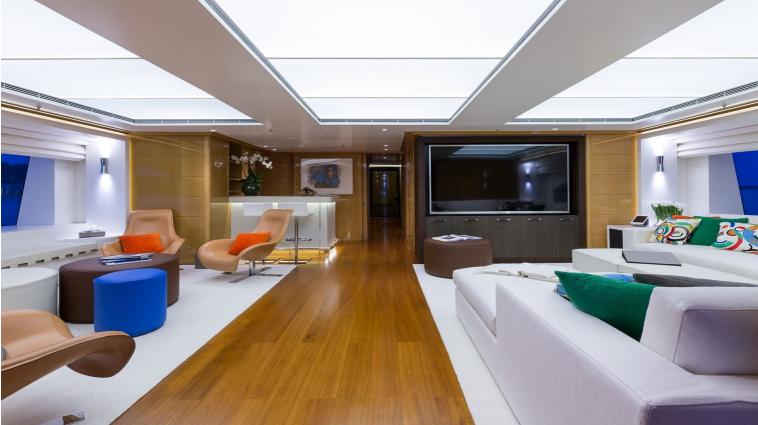

## M/Y GALAXY

She is Llyod's classed and MCA compliant. Originally completed in 2005, she has received a refit in 2017, seing her receive a full repaint, new tenders and an interior upgrade. She can accommodate up to 12 guests in 6 rooms, which includes a full beam owners suite, a VIP suite, two double staterooms and two twin cabins. Powered by two CAT 3512-B engines producing 1850 hp each, she can reach a top speed of 16 knots and a cruising range of 5,000 nautical miles.