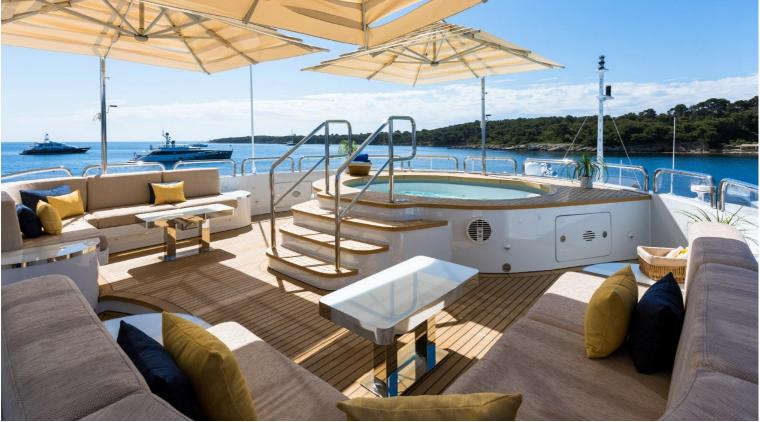

## M/Y GALAXY

She is Llyod's classed and MCA compliant. Originally completed in 2005, she has received a refit in 2017, seing her receive a full repaint, new tenders and an interior upgrade. She can accommodate up to 12 guests in 6 rooms, which includes a full beam owners suite, a VIP suite, two double staterooms and two twin cabins. Powered by two CAT 3512-B engines producing 1850 hp each, she can reach a top speed of 16 knots and a cruising range of 5,000 nautical miles.