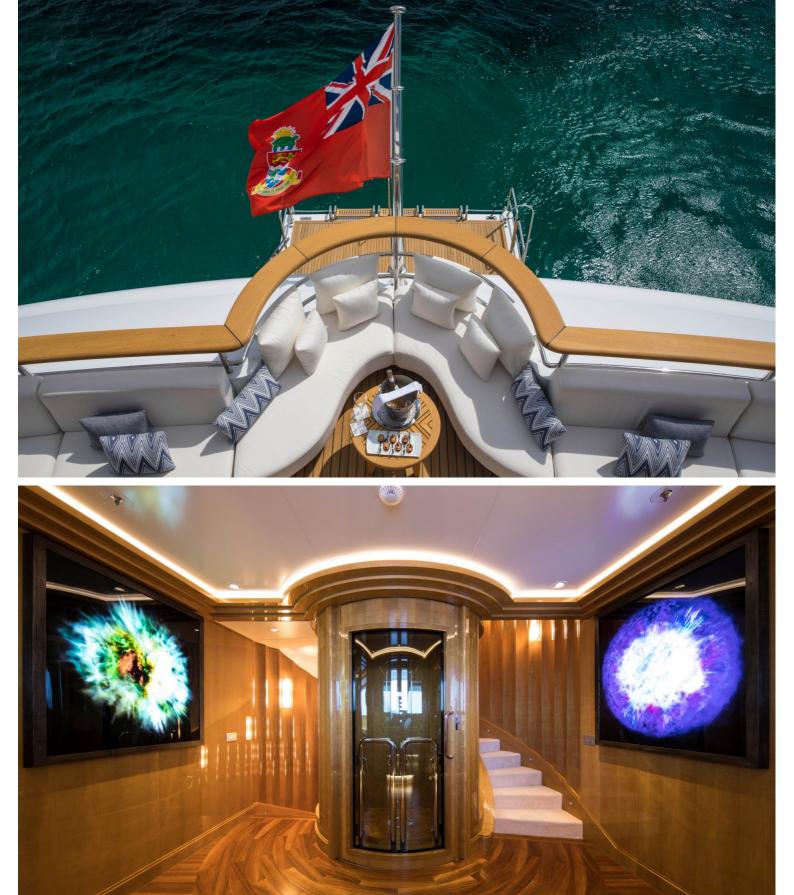

## M/Y GALAXY

She is Llyod's classed and MCA compliant. Originally completed in 2005, she has received a refit in 2017, seing her receive a full repaint, new tenders and an interior upgrade. She can accommodate up to 12 guests in 6 rooms, which includes a full beam owners suite, a VIP suite, two double staterooms and two twin cabins. Powered by two CAT 3512-B engines producing 1850 hp each, she can reach a top speed of 16 knots and a cruising range of 5,000 nautical miles.