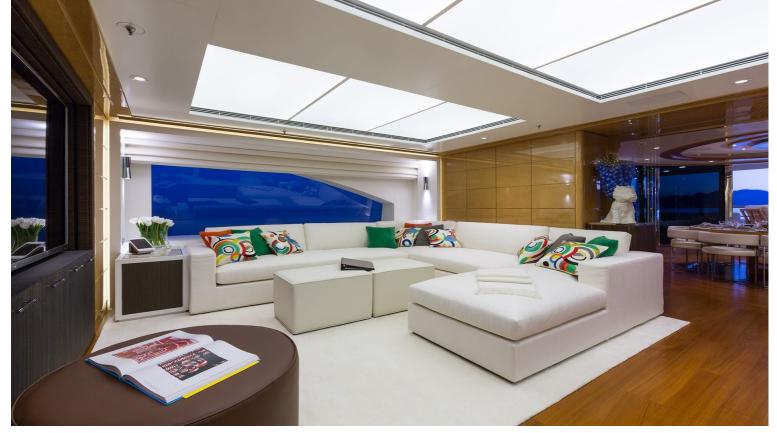

## M/Y GALAXY

She is Llyod's classed and MCA compliant. Originally completed in 2005, she has received a refit in 2017, seing her receive a full repaint, new tenders and an interior upgrade. She can accommodate up to 12 guests in 6 rooms, which includes a full beam owners suite, a VIP suite, two double staterooms and two twin cabins. Powered by two CAT 3512-B engines producing 1850 hp each, she can reach a top speed of 16 knots and a cruising range of 5,000 nautical miles.