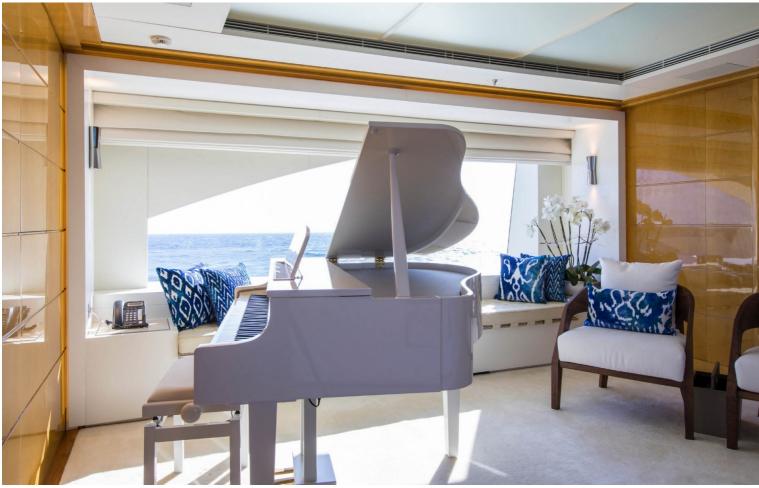

## M/Y GALAXY

She is Llyod's classed and MCA compliant. Originally completed in 2005, she has received a refit in 2017, seing her receive a full repaint, new tenders and an interior upgrade. She can accommodate up to 12 guests in 6 rooms, which includes a full beam owners suite, a VIP suite, two double staterooms and two twin cabins. Powered by two CAT 3512-B engines producing 1850 hp each, she can reach a top speed of 16 knots and a cruising range of 5,000 nautical miles.