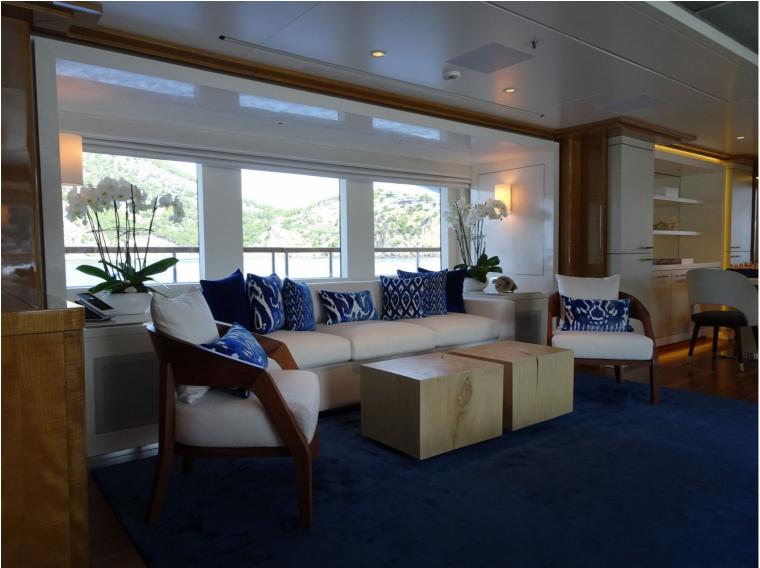

## M/Y GALAXY

She is Llyod's classed and MCA compliant. Originally completed in 2005, she has received a refit in 2017, seing her receive a full repaint, new tenders and an interior upgrade. She can accommodate up to 12 guests in 6 rooms, which includes a full beam owners suite, a VIP suite, two double staterooms and two twin cabins. Powered by two CAT 3512-B engines producing 1850 hp each, she can reach a top speed of 16 knots and a cruising range of 5,000 nautical miles.