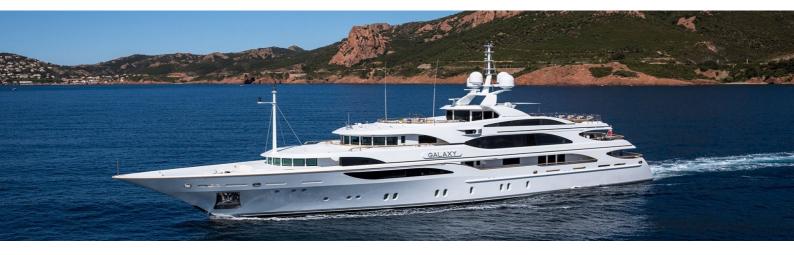

## M/Y GALAXY

She is Llyod's classed and MCA compliant. Originally completed in 2005, she has received a refit in 2017, seing her receive a full repaint, new tenders and an interior upgrade. She can accommodate up to 12 guests in 6 rooms, which includes a full beam owners suite, a VIP suite, two double staterooms and two twin cabins. Powered by two CAT 3512-B engines producing 1850 hp each, she can reach a top speed of 16 knots and a cruising range of 5,000 nautical miles.

| $\overline{\downarrow}$                                     | $\left \leftrightarrow\right $ | $\overline{\underline{\uparrow}}$ | (~ 2)               |
|-------------------------------------------------------------|--------------------------------|-----------------------------------|---------------------|
| length<br>56m                                               | веам<br>10.4m                  | draft<br>3.3m                     | max speed<br>16kn   |
| Ö                                                           | <u>ه</u>                       | Å                                 | ŵ                   |
| MAIN ENGINES<br>2 x 1,850hp<br>Caterpillar 3512-B<br>diesel | guests/cabins<br>12/6          | NUMBER OF CREW                    | SHIPYARD<br>Benetti |