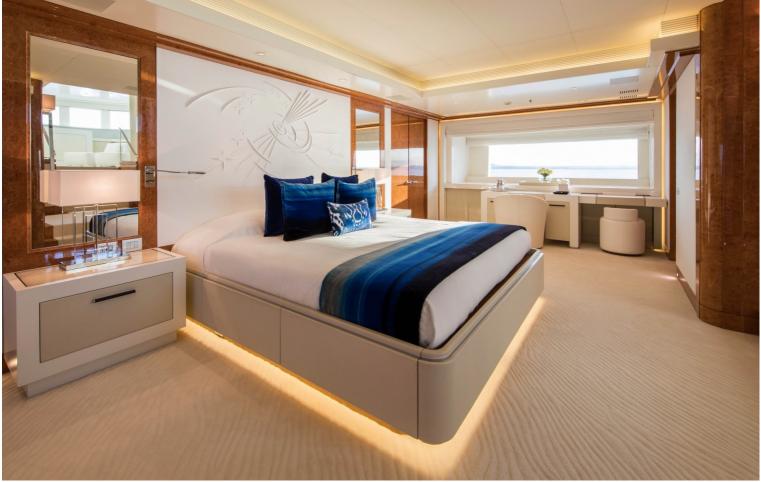

## M/Y GALAXY

She is Llyod's classed and MCA compliant. Originally completed in 2005, she has received a refit in 2017, seing her receive a full repaint, new tenders and an interior upgrade. She can accommodate up to 12 guests in 6 rooms, which includes a full beam owners suite, a VIP suite, two double staterooms and two twin cabins. Powered by two CAT 3512-B engines producing 1850 hp each, she can reach a top speed of 16 knots and a cruising range of 5,000 nautical miles.