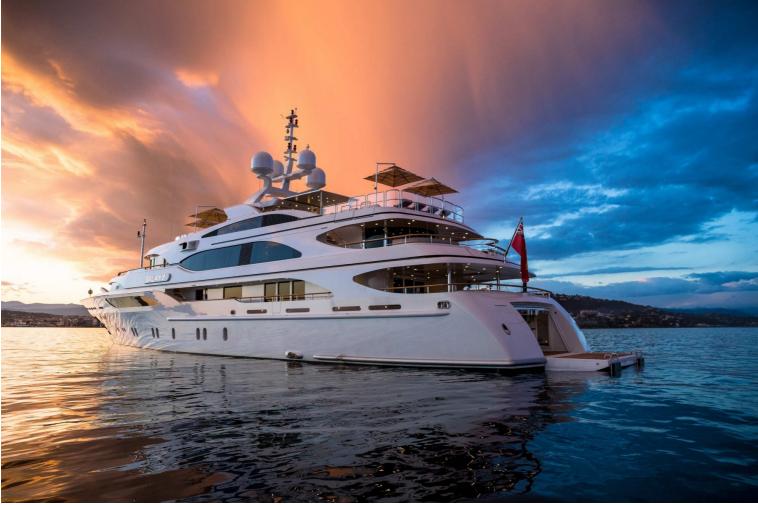

## M/Y GALAXY

She is Llyod's classed and MCA compliant. Originally completed in 2005, she has received a refit in 2017, seing her receive a full repaint, new tenders and an interior upgrade. She can accommodate up to 12 guests in 6 rooms, which includes a full beam owners suite, a VIP suite, two double staterooms and two twin cabins. Powered by two CAT 3512-B engines producing 1850 hp each, she can reach a top speed of 16 knots and a cruising range of 5,000 nautical miles.