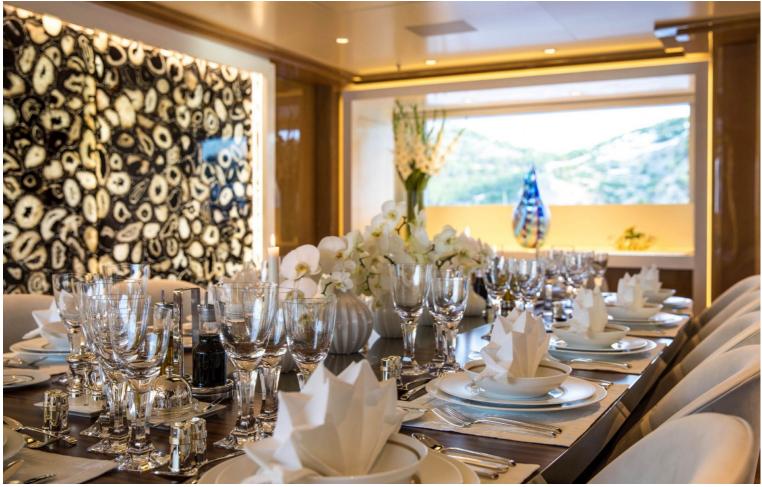

## M/Y GALAXY

She is Llyod's classed and MCA compliant. Originally completed in 2005, she has received a refit in 2017, seing her receive a full repaint, new tenders and an interior upgrade. She can accommodate up to 12 guests in 6 rooms, which includes a full beam owners suite, a VIP suite, two double staterooms and two twin cabins. Powered by two CAT 3512-B engines producing 1850 hp each, she can reach a top speed of 16 knots and a cruising range of 5,000 nautical miles.