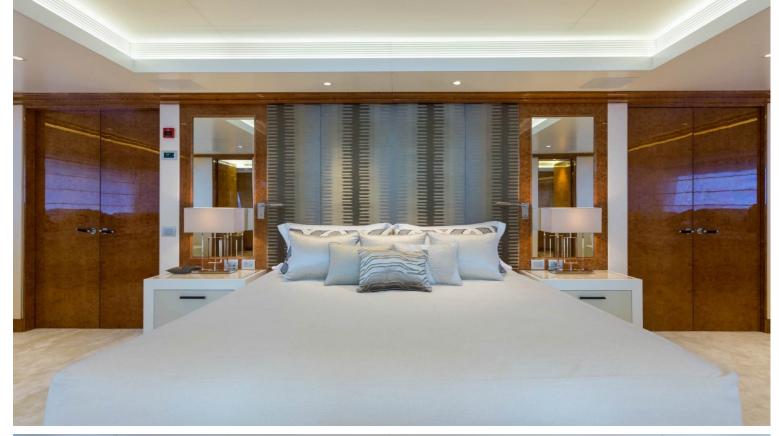

## M/Y GALAXY

She is Llyod's classed and MCA compliant. Originally completed in 2005, she has received a refit in 2017, seing her receive a full repaint, new tenders and an interior upgrade. She can accommodate up to 12 guests in 6 rooms, which includes a full beam owners suite, a VIP suite, two double staterooms and two twin cabins. Powered by two CAT 3512-B engines producing 1850 hp each, she can reach a top speed of 16 knots and a cruising range of 5,000 nautical miles.