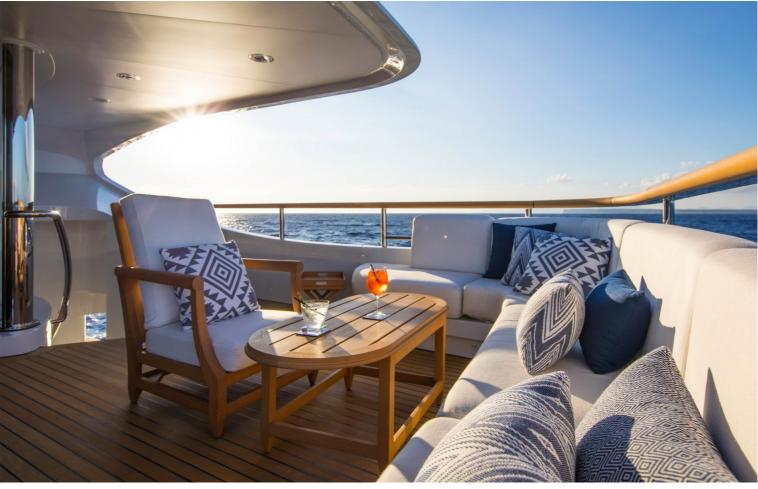

## M/Y GALAXY

She is Llyod's classed and MCA compliant. Originally completed in 2005, she has received a refit in 2017, seing her receive a full repaint, new tenders and an interior upgrade. She can accommodate up to 12 guests in 6 rooms, which includes a full beam owners suite, a VIP suite, two double staterooms and two twin cabins. Powered by two CAT 3512-B engines producing 1850 hp each, she can reach a top speed of 16 knots and a cruising range of 5,000 nautical miles.