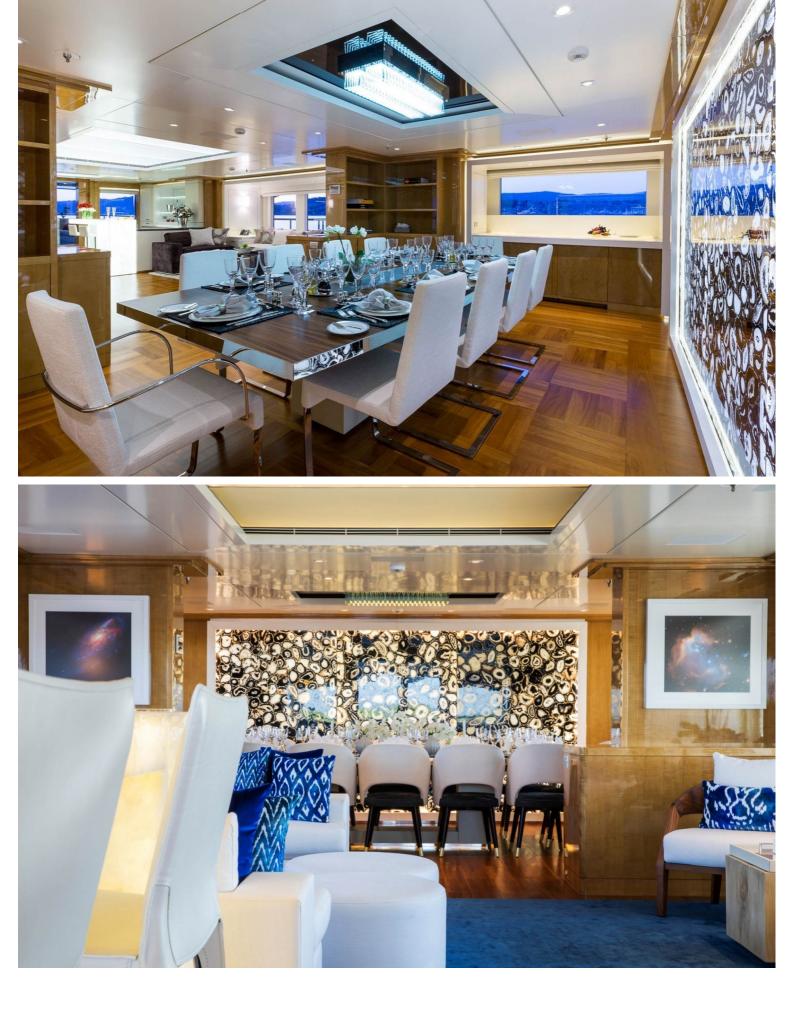

## M/Y GALAXY

She is Llyod's classed and MCA compliant. Originally completed in 2005, she has received a refit in 2017, seing her receive a full repaint, new tenders and an interior upgrade. She can accommodate up to 12 guests in 6 rooms, which includes a full beam owners suite, a VIP suite, two double staterooms and two twin cabins. Powered by two CAT 3512-B engines producing 1850 hp each, she can reach a top speed of 16 knots and a cruising range of 5,000 nautical miles.