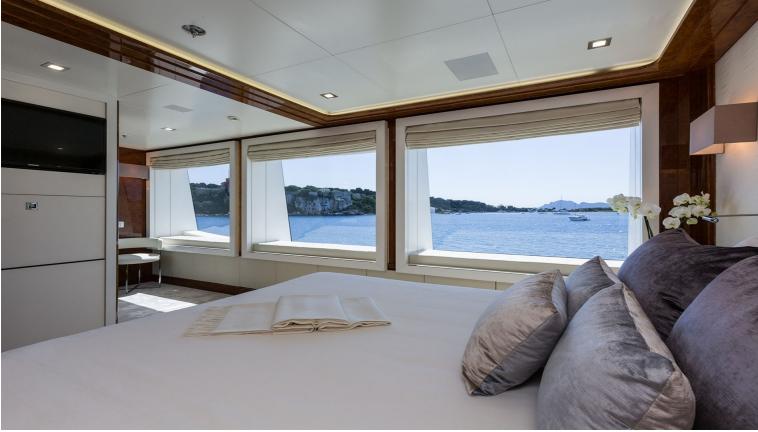

## M/Y GALAXY

She is Llyod's classed and MCA compliant. Originally completed in 2005, she has received a refit in 2017, seing her receive a full repaint, new tenders and an interior upgrade. She can accommodate up to 12 guests in 6 rooms, which includes a full beam owners suite, a VIP suite, two double staterooms and two twin cabins. Powered by two CAT 3512-B engines producing 1850 hp each, she can reach a top speed of 16 knots and a cruising range of 5,000 nautical miles.