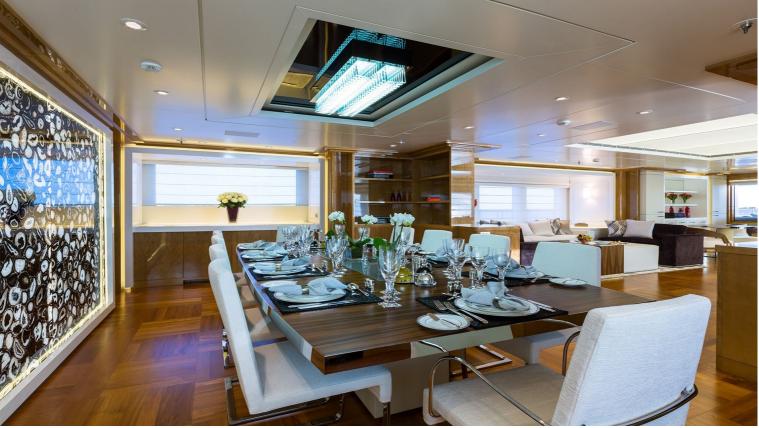

## M/Y GALAXY

She is Llyod's classed and MCA compliant. Originally completed in 2005, she has received a refit in 2017, seing her receive a full repaint, new tenders and an interior upgrade. She can accommodate up to 12 guests in 6 rooms, which includes a full beam owners suite, a VIP suite, two double staterooms and two twin cabins. Powered by two CAT 3512-B engines producing 1850 hp each, she can reach a top speed of 16 knots and a cruising range of 5,000 nautical miles.