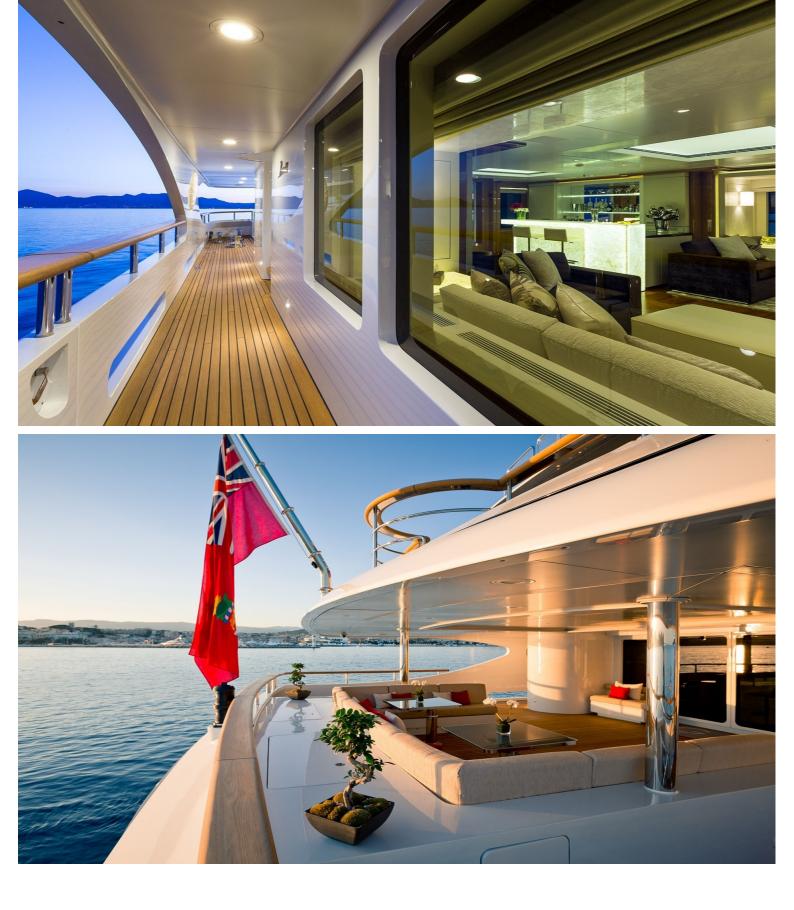

## M/Y GALAXY

She is Llyod's classed and MCA compliant. Originally completed in 2005, she has received a refit in 2017, seing her receive a full repaint, new tenders and an interior upgrade. She can accommodate up to 12 guests in 6 rooms, which includes a full beam owners suite, a VIP suite, two double staterooms and two twin cabins. Powered by two CAT 3512-B engines producing 1850 hp each, she can reach a top speed of 16 knots and a cruising range of 5,000 nautical miles.