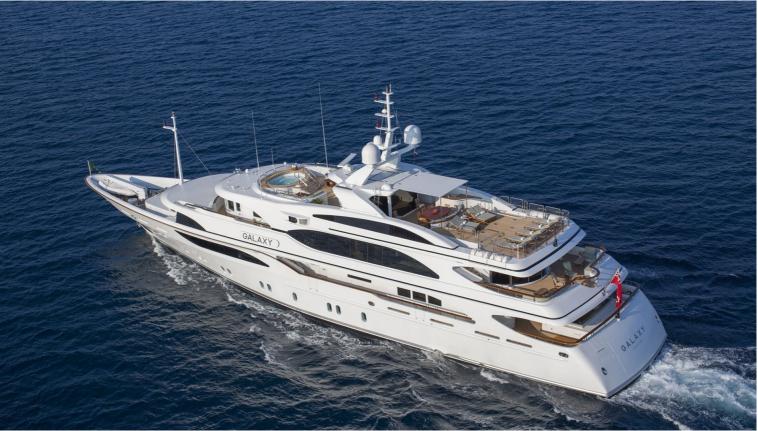

## M/Y GALAXY

She is Llyod's classed and MCA compliant. Originally completed in 2005, she has received a refit in 2017, seing her receive a full repaint, new tenders and an interior upgrade. She can accommodate up to 12 guests in 6 rooms, which includes a full beam owners suite, a VIP suite, two double staterooms and two twin cabins. Powered by two CAT 3512-B engines producing 1850 hp each, she can reach a top speed of 16 knots and a cruising range of 5,000 nautical miles.

| $\overline{\downarrow}$                                     | $\left \leftrightarrow\right $ | $\overline{\underline{\uparrow}}$ | (~ 2)               |
|-------------------------------------------------------------|--------------------------------|-----------------------------------|---------------------|
| length<br>56m                                               | веам<br>10.4m                  | draft<br>3.3m                     | max speed<br>16kn   |
| Ö                                                           | <u>ه</u>                       | Å                                 | ŵ                   |
| MAIN ENGINES<br>2 x 1,850hp<br>Caterpillar 3512-B<br>diesel | guests/cabins<br>12/6          | NUMBER OF CREW                    | SHIPYARD<br>Benetti |