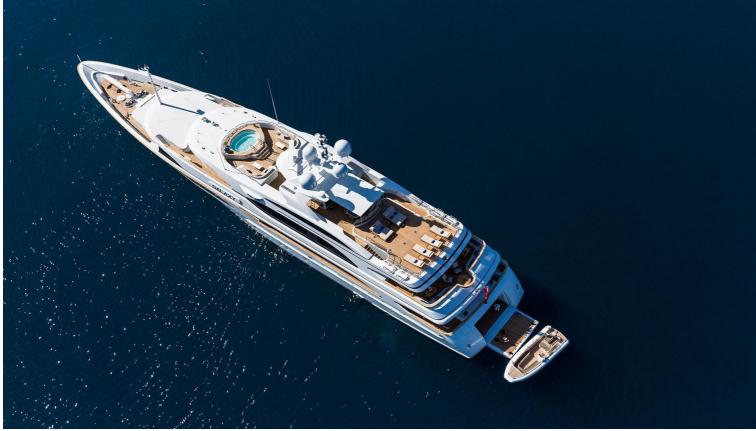

## M/Y GALAXY

She is Llyod's classed and MCA compliant. Originally completed in 2005, she has received a refit in 2017, seing her receive a full repaint, new tenders and an interior upgrade. She can accommodate up to 12 guests in 6 rooms, which includes a full beam owners suite, a VIP suite, two double staterooms and two twin cabins. Powered by two CAT 3512-B engines producing 1850 hp each, she can reach a top speed of 16 knots and a cruising range of 5,000 nautical miles.