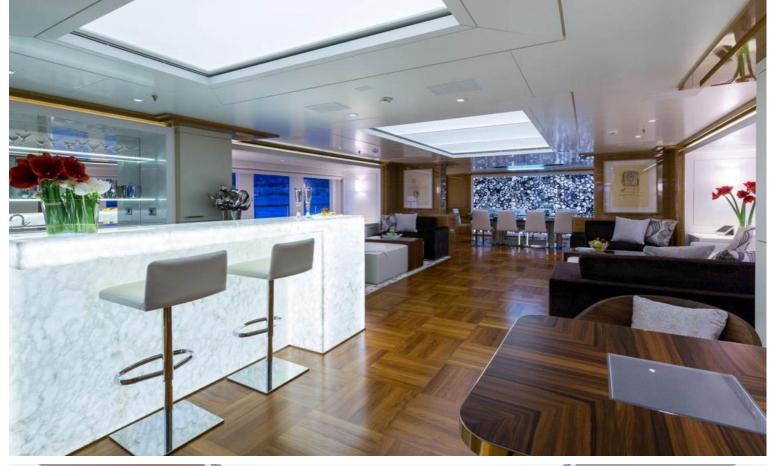

## M/Y GALAXY

She is Llyod's classed and MCA compliant. Originally completed in 2005, she has received a refit in 2017, seing her receive a full repaint, new tenders and an interior upgrade. She can accommodate up to 12 guests in 6 rooms, which includes a full beam owners suite, a VIP suite, two double staterooms and two twin cabins. Powered by two CAT 3512-B engines producing 1850 hp each, she can reach a top speed of 16 knots and a cruising range of 5,000 nautical miles.