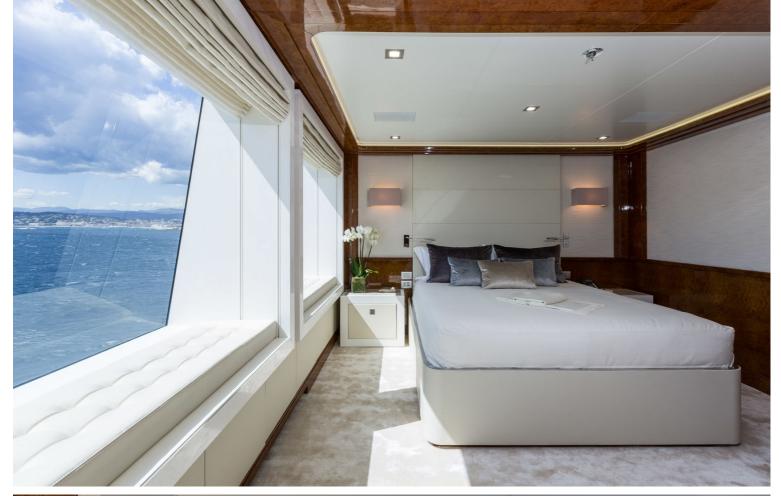

## M/Y GALAXY

She is Llyod's classed and MCA compliant. Originally completed in 2005, she has received a refit in 2017, seing her receive a full repaint, new tenders and an interior upgrade. She can accommodate up to 12 guests in 6 rooms, which includes a full beam owners suite, a VIP suite, two double staterooms and two twin cabins. Powered by two CAT 3512-B engines producing 1850 hp each, she can reach a top speed of 16 knots and a cruising range of 5,000 nautical miles.