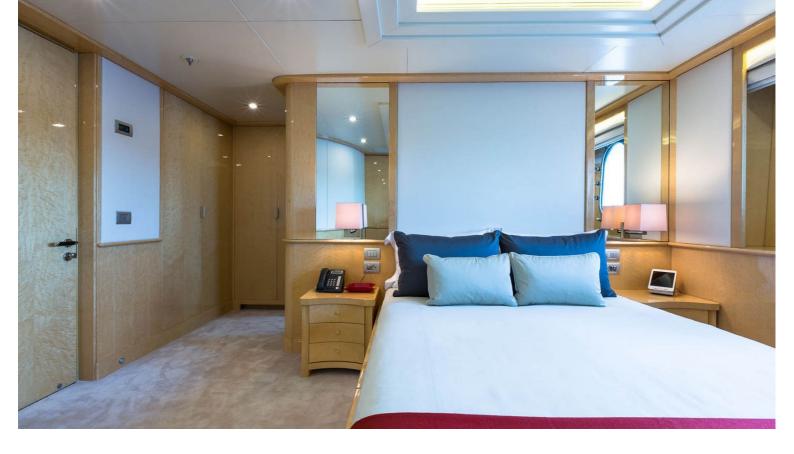

## M/Y GALAXY

She is Llyod's classed and MCA compliant. Originally completed in 2005, she has received a refit in 2017, seing her receive a full repaint, new tenders and an interior upgrade. She can accommodate up to 12 guests in 6 rooms, which includes a full beam owners suite, a VIP suite, two double staterooms and two twin cabins. Powered by two CAT 3512-B engines producing 1850 hp each, she can reach a top speed of 16 knots and a cruising range of 5,000 nautical miles.