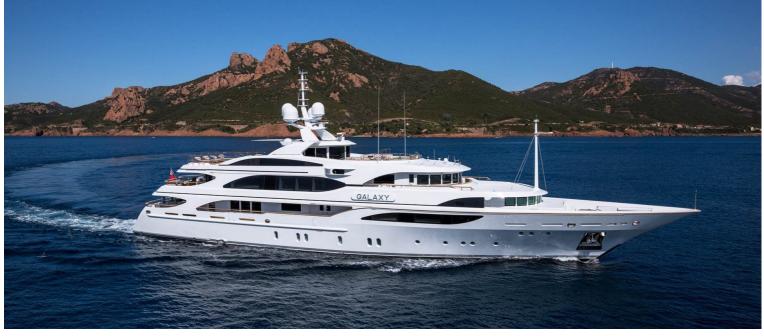

## M/Y GALAXY

She is Llyod's classed and MCA compliant. Originally completed in 2005, she has received a refit in 2017, seing her receive a full repaint, new tenders and an interior upgrade. She can accommodate up to 12 guests in 6 rooms, which includes a full beam owners suite, a VIP suite, two double staterooms and two twin cabins. Powered by two CAT 3512-B engines producing 1850 hp each, she can reach a top speed of 16 knots and a cruising range of 5,000 nautical miles.