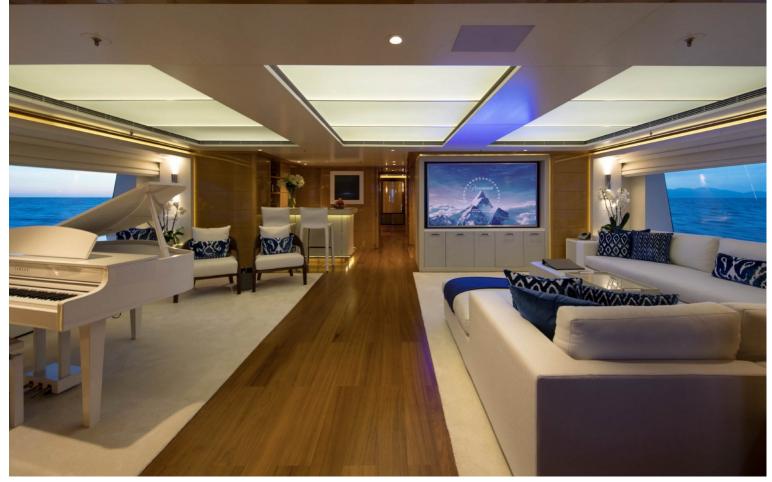

## M/Y GALAXY

She is Llyod's classed and MCA compliant. Originally completed in 2005, she has received a refit in 2017, seing her receive a full repaint, new tenders and an interior upgrade. She can accommodate up to 12 guests in 6 rooms, which includes a full beam owners suite, a VIP suite, two double staterooms and two twin cabins. Powered by two CAT 3512-B engines producing 1850 hp each, she can reach a top speed of 16 knots and a cruising range of 5,000 nautical miles.