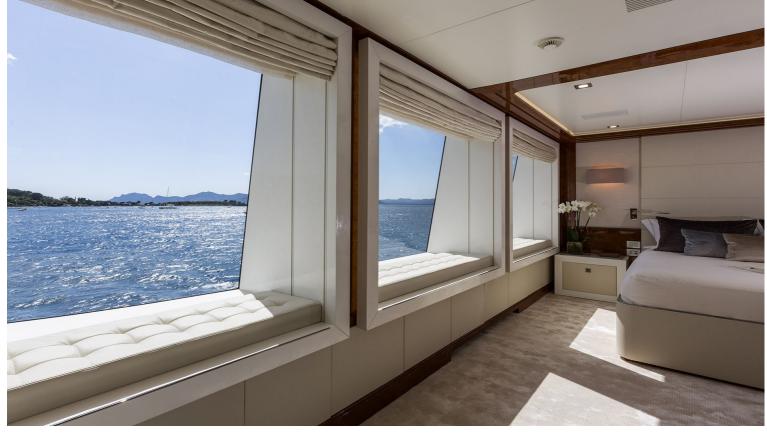

## M/Y GALAXY

She is Llyod's classed and MCA compliant. Originally completed in 2005, she has received a refit in 2017, seing her receive a full repaint, new tenders and an interior upgrade. She can accommodate up to 12 guests in 6 rooms, which includes a full beam owners suite, a VIP suite, two double staterooms and two twin cabins. Powered by two CAT 3512-B engines producing 1850 hp each, she can reach a top speed of 16 knots and a cruising range of 5,000 nautical miles.