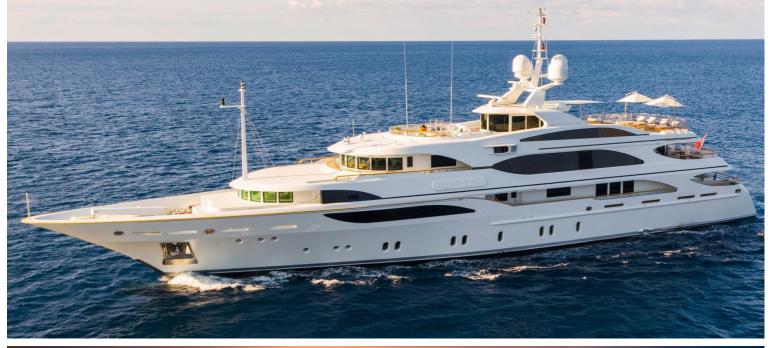

## M/Y GALAXY

She is Llyod's classed and MCA compliant. Originally completed in 2005, she has received a refit in 2017, seing her receive a full repaint, new tenders and an interior upgrade. She can accommodate up to 12 guests in 6 rooms, which includes a full beam owners suite, a VIP suite, two double staterooms and two twin cabins. Powered by two CAT 3512-B engines producing 1850 hp each, she can reach a top speed of 16 knots and a cruising range of 5,000 nautical miles.