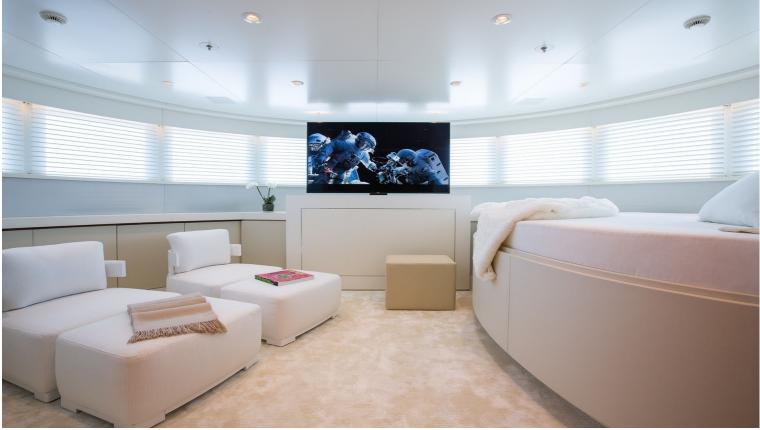

## M/Y GALAXY

She is Llyod's classed and MCA compliant. Originally completed in 2005, she has received a refit in 2017, seing her receive a full repaint, new tenders and an interior upgrade. She can accommodate up to 12 guests in 6 rooms, which includes a full beam owners suite, a VIP suite, two double staterooms and two twin cabins. Powered by two CAT 3512-B engines producing 1850 hp each, she can reach a top speed of 16 knots and a cruising range of 5,000 nautical miles.