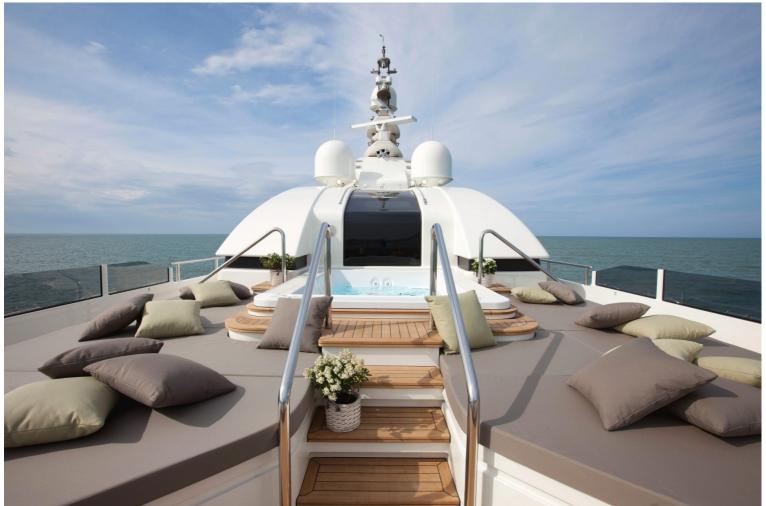

## M/Y J'ADE

Motor yacht J'ADE is a spectacular vessel of 58 meters, launched by the prominent Italian builder, CRN Shipyard in 2012. The superyacht is designed by renowned Studio Zuccon International Project, in partnership with CRN Technical Office as well as the CRN Centro Stile. There is no shortage of technological innovations aboard this vessel combined with the open areas that create a unique way of experiencing the sea. J'ADE can comfortably accommodate up to 11 guests in 5 cabins