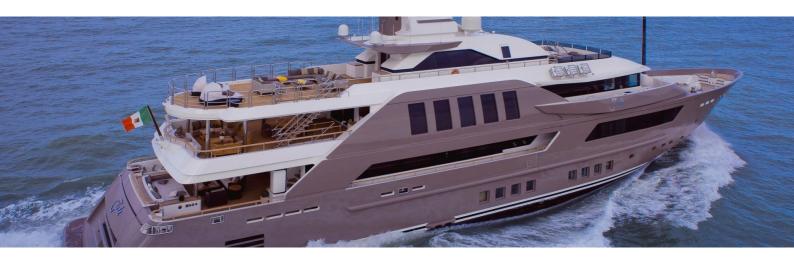

## M/Y J'ADE

Motor yacht J'ADE is a spectacular vessel of 58 meters, launched by the prominent Italian builder, CRN Shipyard in 2012. The superyacht is designed by renowned Studio Zuccon International Project, in partnership with CRN Technical Office as well as the CRN Centro Stile. There is no shortage of technological innovations aboard this vessel combined with the open areas that create a unique way of experiencing the sea. J'ADE can comfortably accommodate up to 11 guests in 5 cabins