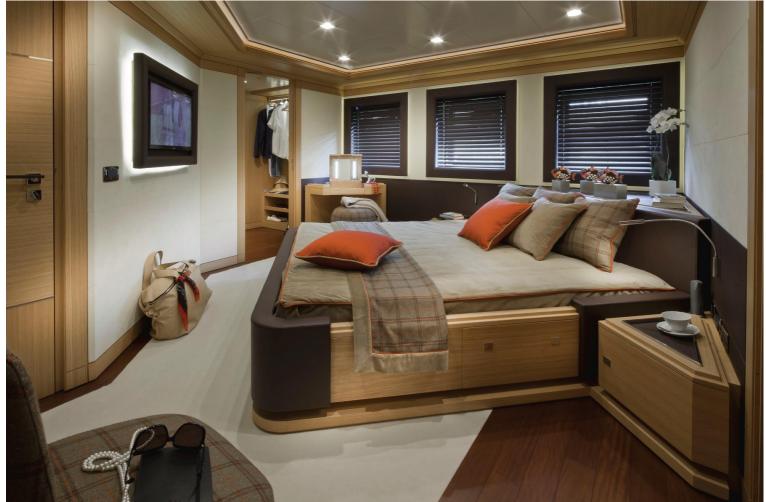

## M/Y J'ADE

Motor yacht J'ADE is a spectacular vessel of 58 meters, launched by the prominent Italian builder, CRN Shipyard in 2012. The superyacht is designed by renowned Studio Zuccon International Project, in partnership with CRN Technical Office as well as the CRN Centro Stile. There is no shortage of technological innovations aboard this vessel combined with the open areas that create a unique way of experiencing the sea. J'ADE can comfortably accommodate up to 11 guests in 5 cabins