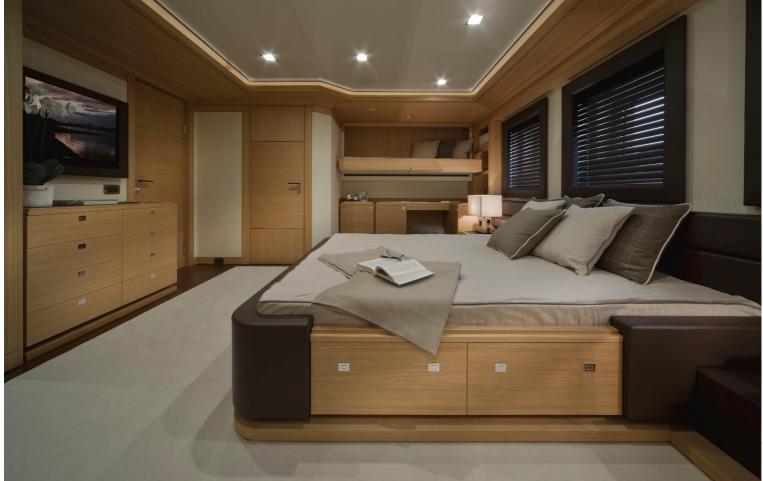

## M/Y J'ADE

Motor yacht J'ADE is a spectacular vessel of 58 meters, launched by the prominent Italian builder, CRN Shipyard in 2012. The superyacht is designed by renowned Studio Zuccon International Project, in partnership with CRN Technical Office as well as the CRN Centro Stile. There is no shortage of technological innovations aboard this vessel combined with the open areas that create a unique way of experiencing the sea. J'ADE can comfortably accommodate up to 11 guests in 5 cabins