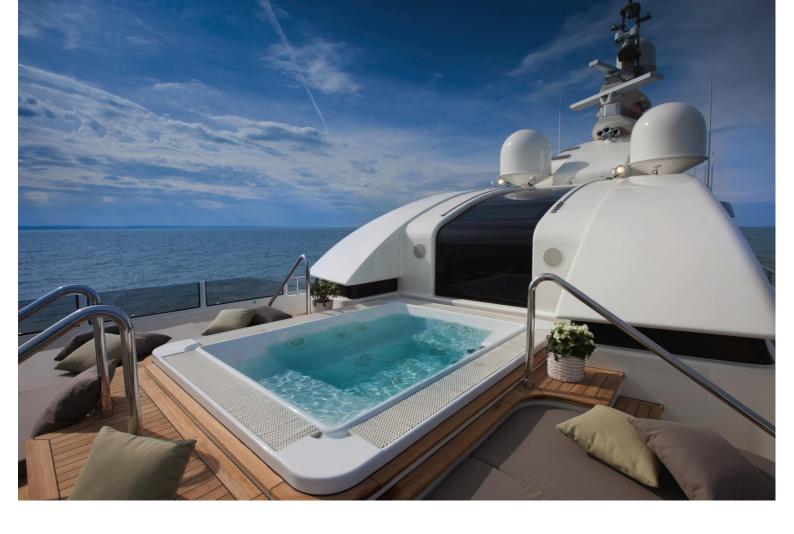

## M/Y J'ADE

Motor yacht J'ADE is a spectacular vessel of 58 meters, launched by the prominent Italian builder, CRN Shipyard in 2012. The superyacht is designed by renowned Studio Zuccon International Project, in partnership with CRN Technical Office as well as the CRN Centro Stile. There is no shortage of technological innovations aboard this vessel combined with the open areas that create a unique way of experiencing the sea. J'ADE can comfortably accommodate up to 11 guests in 5 cabins