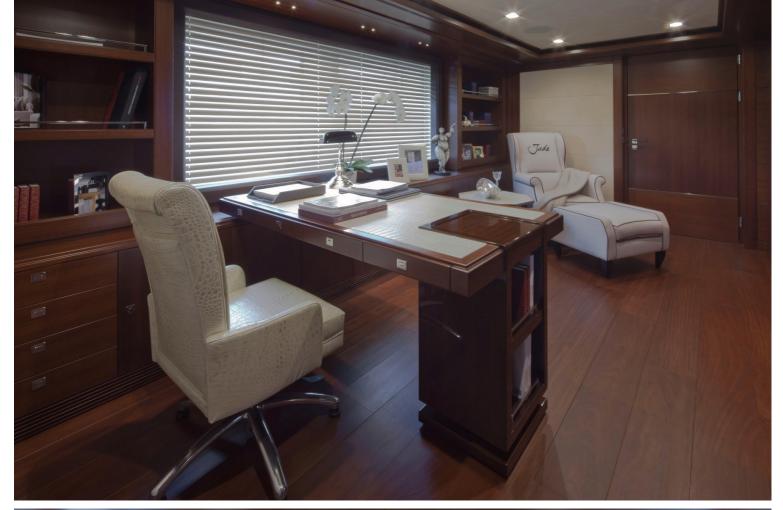

## M/Y J'ADE

Motor yacht J'ADE is a spectacular vessel of 58 meters, launched by the prominent Italian builder, CRN Shipyard in 2012. The superyacht is designed by renowned Studio Zuccon International Project, in partnership with CRN Technical Office as well as the CRN Centro Stile. There is no shortage of technological innovations aboard this vessel combined with the open areas that create a unique way of experiencing the sea. J'ADE can comfortably accommodate up to 11 guests in 5 cabins