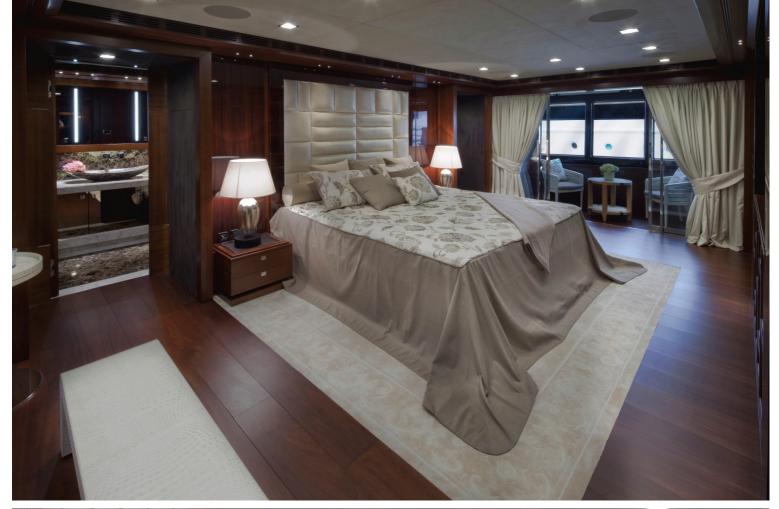

## M/Y J'ADE

Motor yacht J'ADE is a spectacular vessel of 58 meters, launched by the prominent Italian builder, CRN Shipyard in 2012. The superyacht is designed by renowned Studio Zuccon International Project, in partnership with CRN Technical Office as well as the CRN Centro Stile. There is no shortage of technological innovations aboard this vessel combined with the open areas that create a unique way of experiencing the sea. J'ADE can comfortably accommodate up to 11 guests in 5 cabins