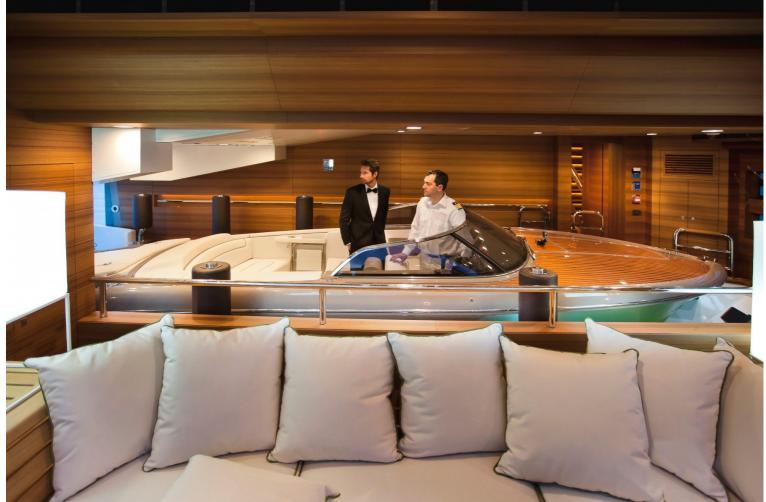

## M/Y J'ADE

Motor yacht J'ADE is a spectacular vessel of 58 meters, launched by the prominent Italian builder, CRN Shipyard in 2012. The superyacht is designed by renowned Studio Zuccon International Project, in partnership with CRN Technical Office as well as the CRN Centro Stile. There is no shortage of technological innovations aboard this vessel combined with the open areas that create a unique way of experiencing the sea. J'ADE can comfortably accommodate up to 11 guests in 5 cabins