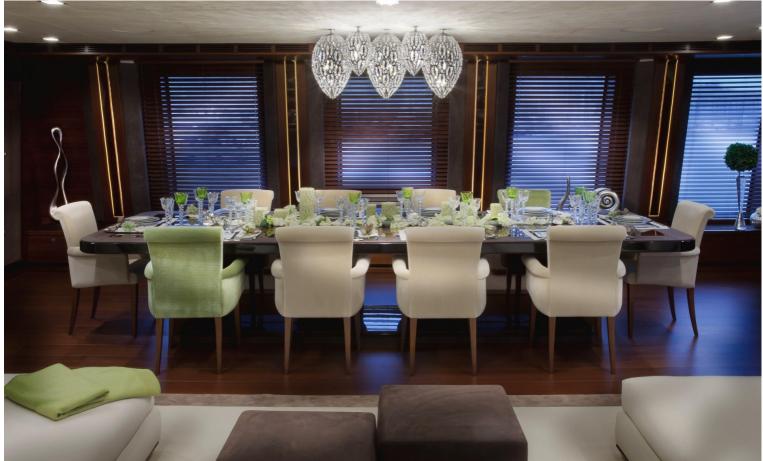

## M/Y J'ADE

Motor yacht J'ADE is a spectacular vessel of 58 meters, launched by the prominent Italian builder, CRN Shipyard in 2012. The superyacht is designed by renowned Studio Zuccon International Project, in partnership with CRN Technical Office as well as the CRN Centro Stile. There is no shortage of technological innovations aboard this vessel combined with the open areas that create a unique way of experiencing the sea. J'ADE can comfortably accommodate up to 11 guests in 5 cabins