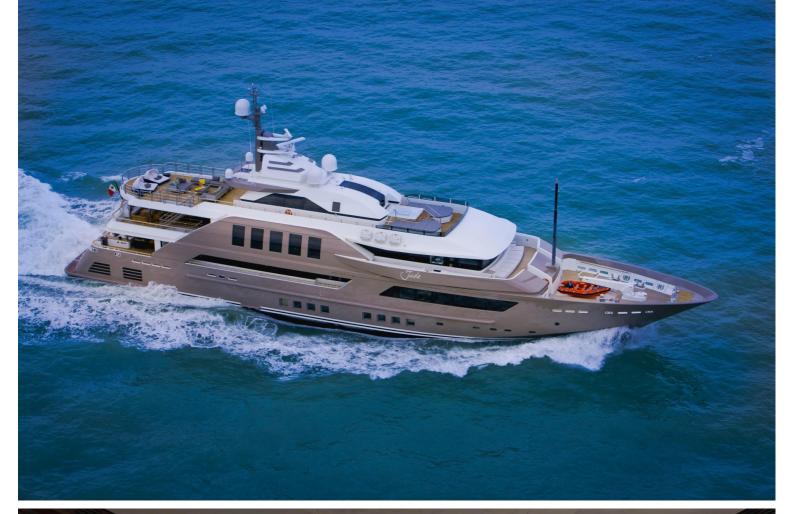

## M/Y J'ADE

Motor yacht J'ADE is a spectacular vessel of 58 meters, launched by the prominent Italian builder, CRN Shipyard in 2012. The superyacht is designed by renowned Studio Zuccon International Project, in partnership with CRN Technical Office as well as the CRN Centro Stile. There is no shortage of technological innovations aboard this vessel combined with the open areas that create a unique way of experiencing the sea. J'ADE can comfortably accommodate up to 11 guests in 5 cabins