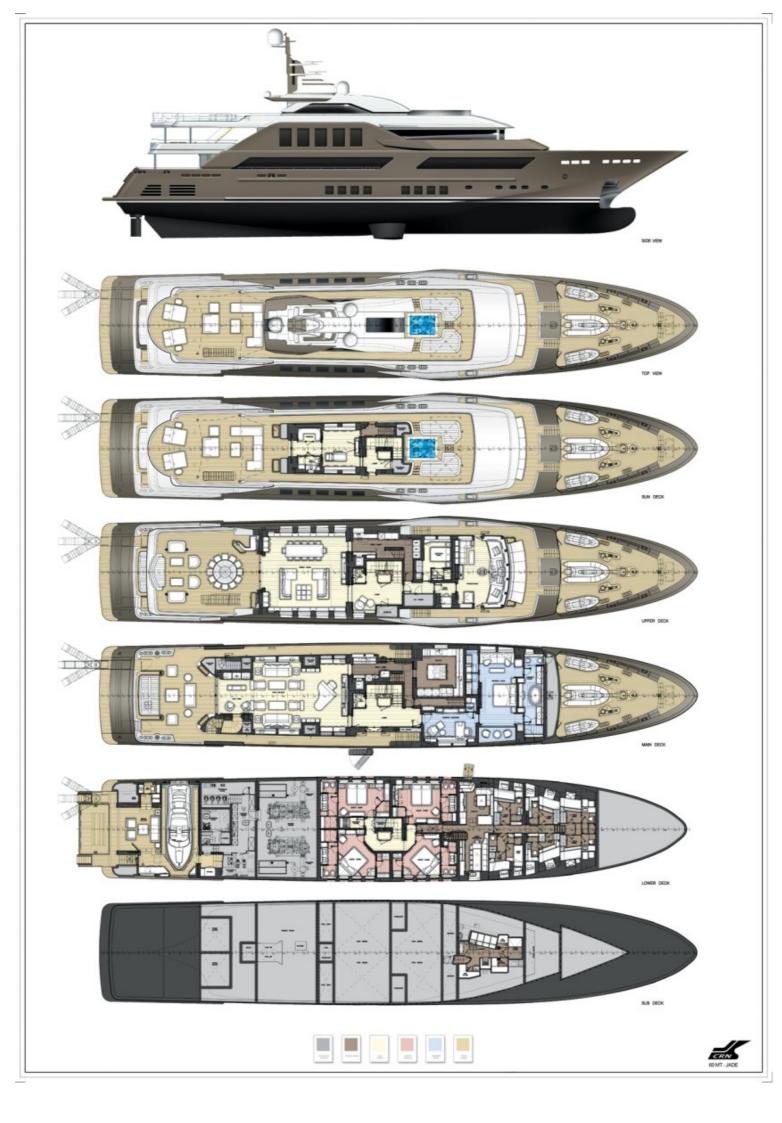

## M/Y J'ADE

Motor yacht J'ADE is a spectacular vessel of 58 meters, launched by the prominent Italian builder, CRN Shipyard in 2012. The superyacht is designed by renowned Studio Zuccon International Project, in partnership with CRN Technical Office as well as the CRN Centro Stile. There is no shortage of technological innovations aboard this vessel combined with the open areas that create a unique way of experiencing the sea. J'ADE can comfortably accommodate up to 11 guests in 5 cabins

LENGTH

58.2m

MAIN ENGINES

2 x 2,010hp MTU

YEAR BUILT

2013

BEAM

10.2m

GUESTS/CABINS

11/5

PRICE

35,000,000€

DRAFT

3m

NUMBER OF CREW

14

MAX SPEED

16kn

SHIPYARD

**CRN** 