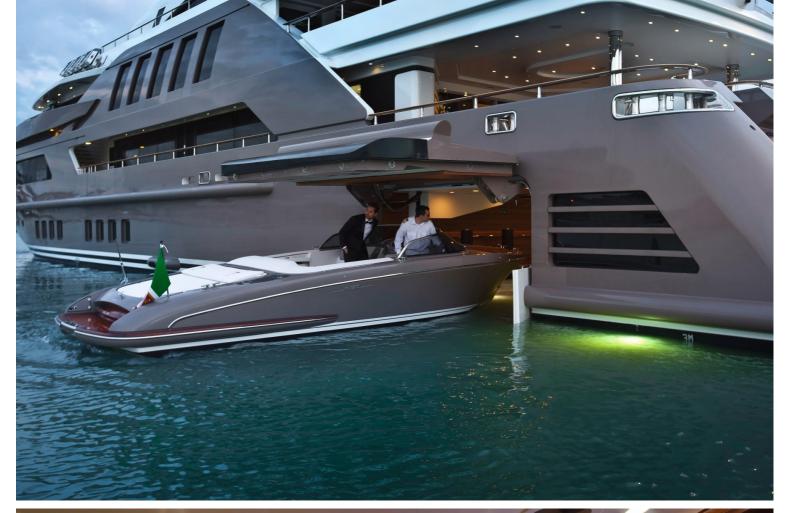

## M/Y J'ADE

Motor yacht J'ADE is a spectacular vessel of 58 meters, launched by the prominent Italian builder, CRN Shipyard in 2012. The superyacht is designed by renowned Studio Zuccon International Project, in partnership with CRN Technical Office as well as the CRN Centro Stile. There is no shortage of technological innovations aboard this vessel combined with the open areas that create a unique way of experiencing the sea. J'ADE can comfortably accommodate up to 11 guests in 5 cabins