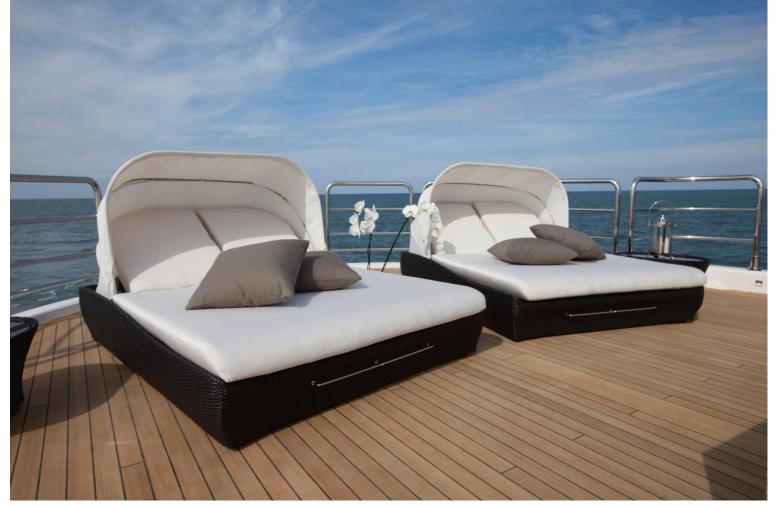

## M/Y J'ADE

Motor yacht J'ADE is a spectacular vessel of 58 meters, launched by the prominent Italian builder, CRN Shipyard in 2012. The superyacht is designed by renowned Studio Zuccon International Project, in partnership with CRN Technical Office as well as the CRN Centro Stile. There is no shortage of technological innovations aboard this vessel combined with the open areas that create a unique way of experiencing the sea. J'ADE can comfortably accommodate up to 11 guests in 5 cabins