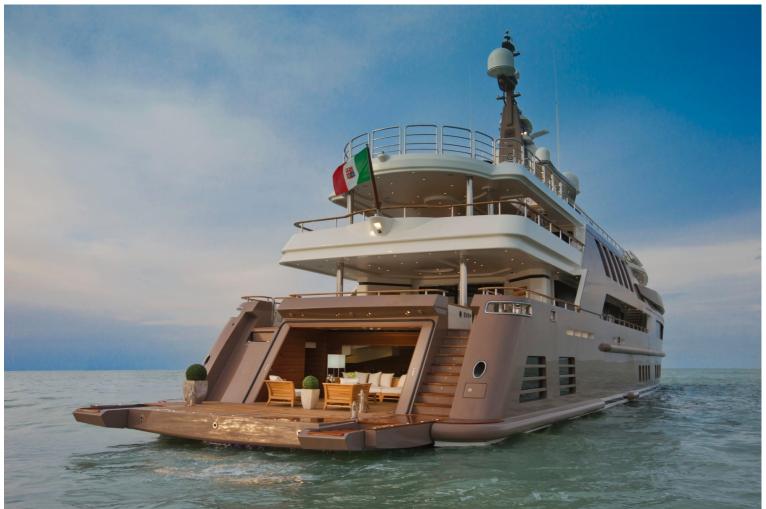

## M/Y J'ADE

Motor yacht J'ADE is a spectacular vessel of 58 meters, launched by the prominent Italian builder, CRN Shipyard in 2012. The superyacht is designed by renowned Studio Zuccon International Project, in partnership with CRN Technical Office as well as the CRN Centro Stile. There is no shortage of technological innovations aboard this vessel combined with the open areas that create a unique way of experiencing the sea. J'ADE can comfortably accommodate up to 11 guests in 5 cabins