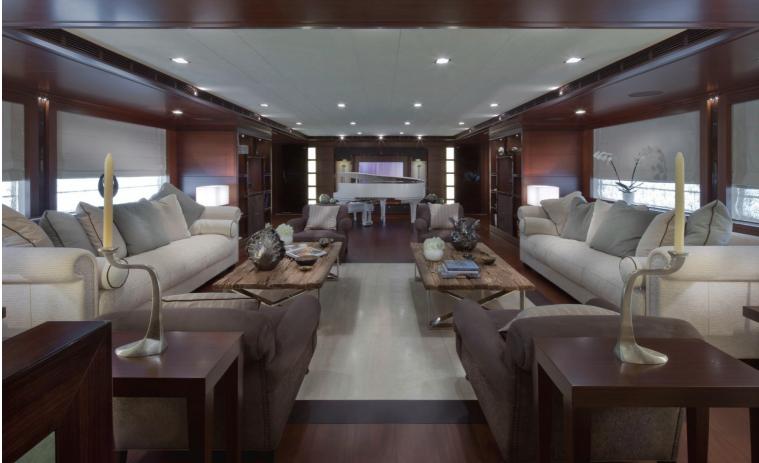

## M/Y J'ADE

Motor yacht J'ADE is a spectacular vessel of 58 meters, launched by the prominent Italian builder, CRN Shipyard in 2012. The superyacht is designed by renowned Studio Zuccon International Project, in partnership with CRN Technical Office as well as the CRN Centro Stile. There is no shortage of technological innovations aboard this vessel combined with the open areas that create a unique way of experiencing the sea. J'ADE can comfortably accommodate up to 11 guests in 5 cabins