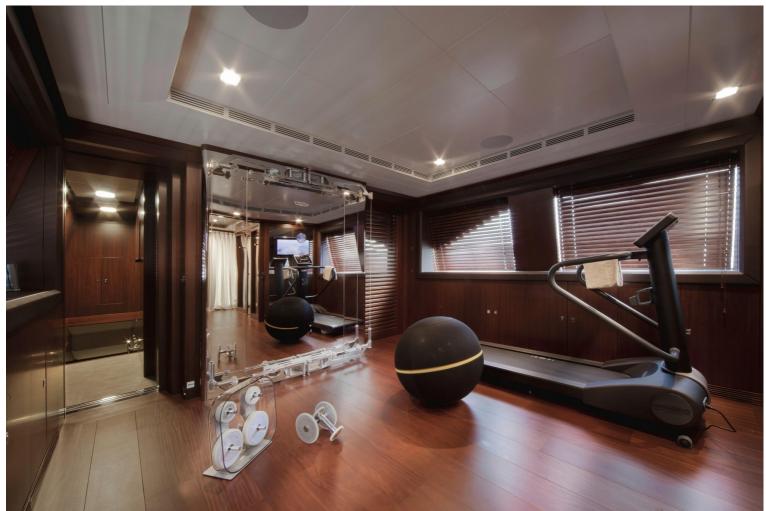

## M/Y J'ADE

Motor yacht J'ADE is a spectacular vessel of 58 meters, launched by the prominent Italian builder, CRN Shipyard in 2012. The superyacht is designed by renowned Studio Zuccon International Project, in partnership with CRN Technical Office as well as the CRN Centro Stile. There is no shortage of technological innovations aboard this vessel combined with the open areas that create a unique way of experiencing the sea. J'ADE can comfortably accommodate up to 11 guests in 5 cabins