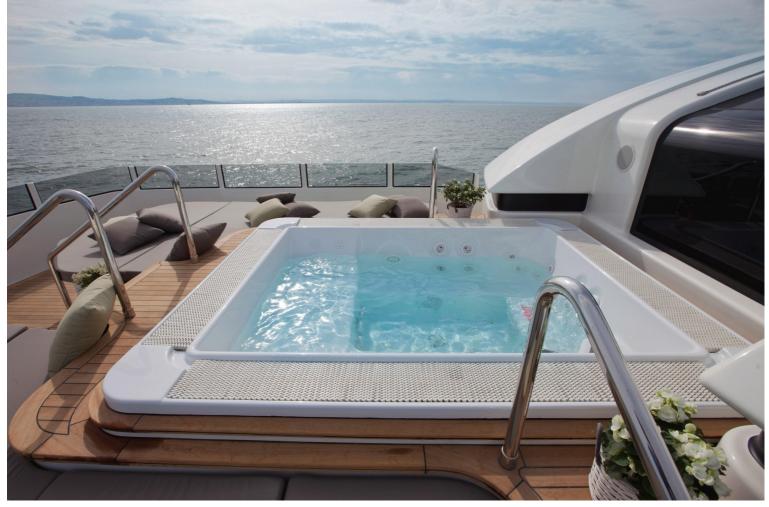

## M/Y J'ADE

Motor yacht J'ADE is a spectacular vessel of 58 meters, launched by the prominent Italian builder, CRN Shipyard in 2012. The superyacht is designed by renowned Studio Zuccon International Project, in partnership with CRN Technical Office as well as the CRN Centro Stile. There is no shortage of technological innovations aboard this vessel combined with the open areas that create a unique way of experiencing the sea. J'ADE can comfortably accommodate up to 11 guests in 5 cabins