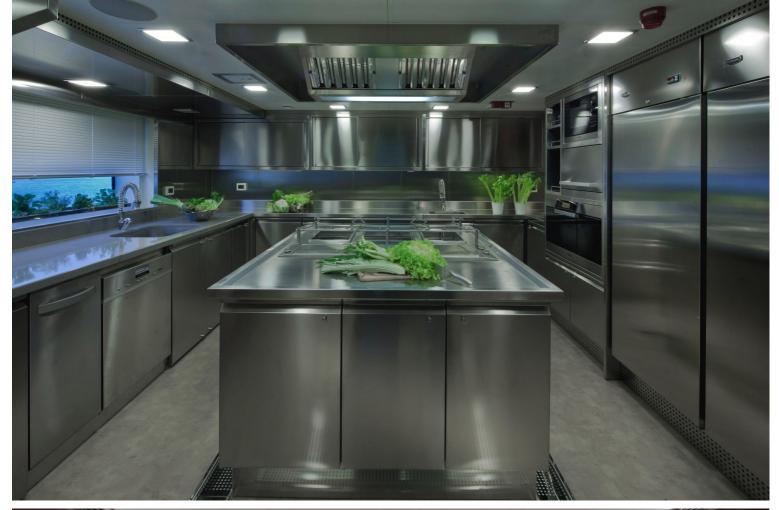

## M/Y J'ADE

Motor yacht J'ADE is a spectacular vessel of 58 meters, launched by the prominent Italian builder, CRN Shipyard in 2012. The superyacht is designed by renowned Studio Zuccon International Project, in partnership with CRN Technical Office as well as the CRN Centro Stile. There is no shortage of technological innovations aboard this vessel combined with the open areas that create a unique way of experiencing the sea. J'ADE can comfortably accommodate up to 11 guests in 5 cabins