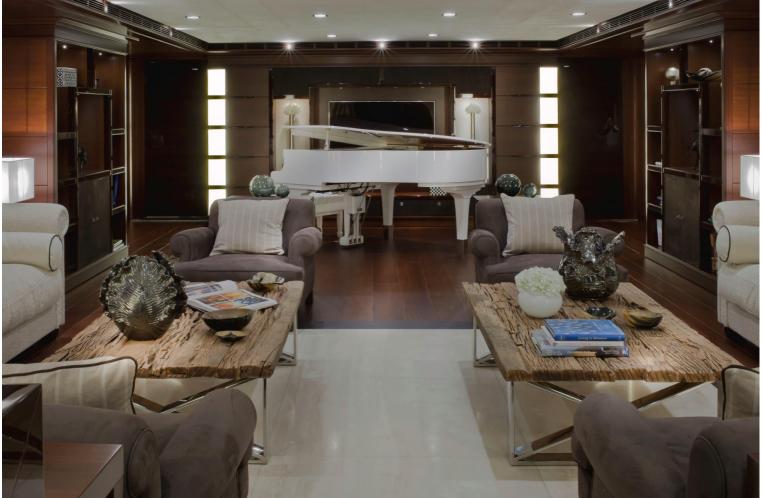

## M/Y J'ADE

Motor yacht J'ADE is a spectacular vessel of 58 meters, launched by the prominent Italian builder, CRN Shipyard in 2012. The superyacht is designed by renowned Studio Zuccon International Project, in partnership with CRN Technical Office as well as the CRN Centro Stile. There is no shortage of technological innovations aboard this vessel combined with the open areas that create a unique way of experiencing the sea. J'ADE can comfortably accommodate up to 11 guests in 5 cabins