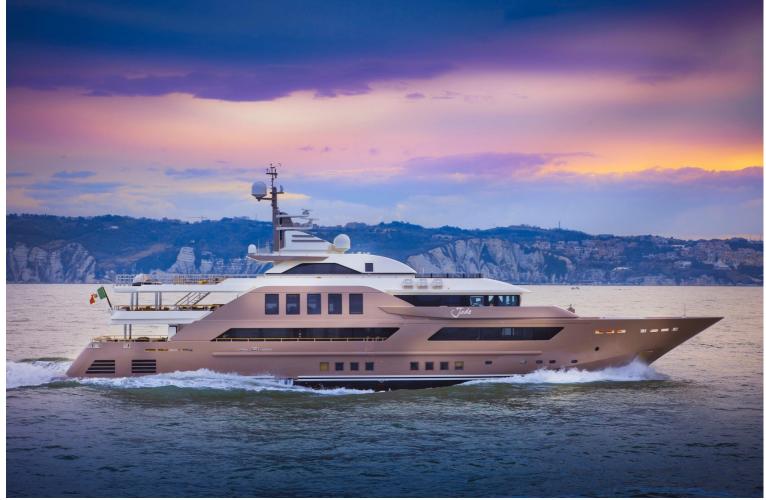

## M/Y J'ADE

Motor yacht J'ADE is a spectacular vessel of 58 meters, launched by the prominent Italian builder, CRN Shipyard in 2012. The superyacht is designed by renowned Studio Zuccon International Project, in partnership with CRN Technical Office as well as the CRN Centro Stile. There is no shortage of technological innovations aboard this vessel combined with the open areas that create a unique way of experiencing the sea. J'ADE can comfortably accommodate up to 11 guests in 5 cabins

LENGTH

58.2m

MAIN ENGINES

2 x 2,010hp MTU

YEAR BUILT

2013

BEAM

10.2m

MAX SPEED

16kn

SHIPYARD

**CRN** 