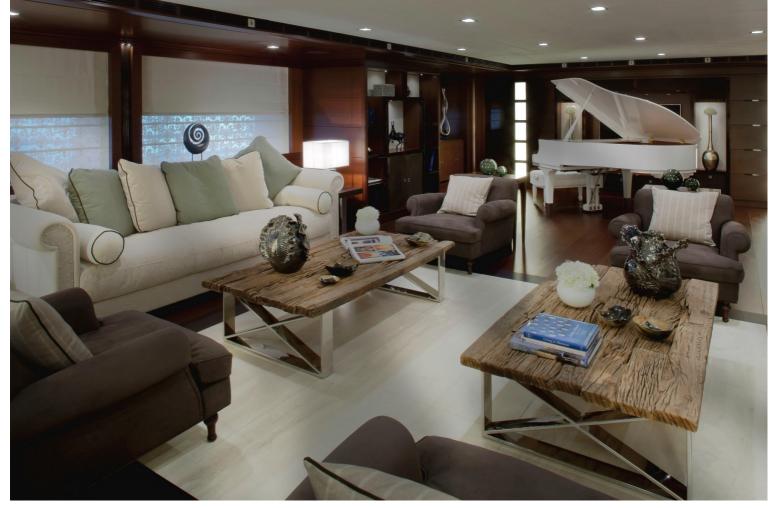

## M/Y J'ADE

Motor yacht J'ADE is a spectacular vessel of 58 meters, launched by the prominent Italian builder, CRN Shipyard in 2012. The superyacht is designed by renowned Studio Zuccon International Project, in partnership with CRN Technical Office as well as the CRN Centro Stile. There is no shortage of technological innovations aboard this vessel combined with the open areas that create a unique way of experiencing the sea. J'ADE can comfortably accommodate up to 11 guests in 5 cabins