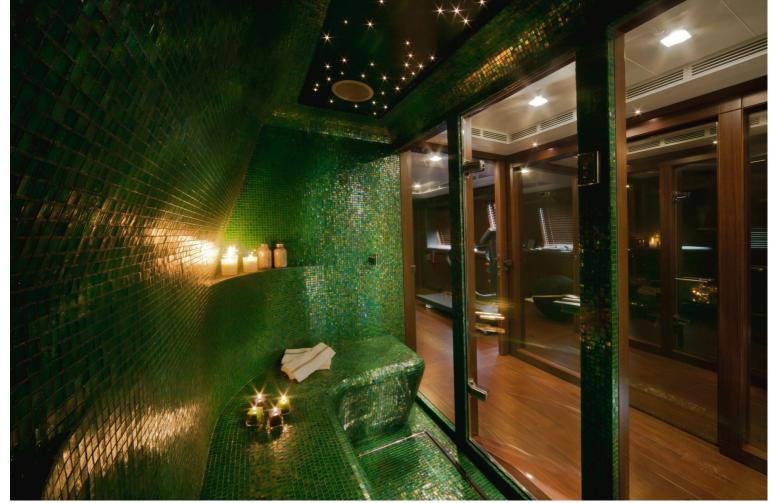

## M/Y J'ADE

Motor yacht J'ADE is a spectacular vessel of 58 meters, launched by the prominent Italian builder, CRN Shipyard in 2012. The superyacht is designed by renowned Studio Zuccon International Project, in partnership with CRN Technical Office as well as the CRN Centro Stile. There is no shortage of technological innovations aboard this vessel combined with the open areas that create a unique way of experiencing the sea. J'ADE can comfortably accommodate up to 11 guests in 5 cabins