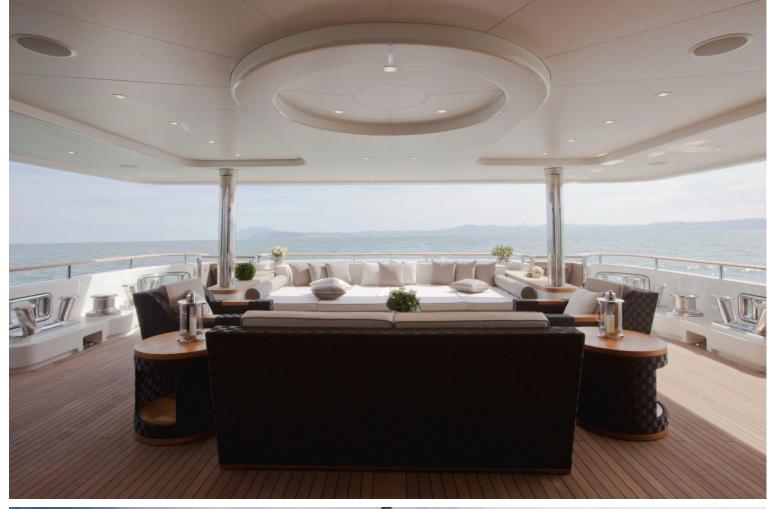

## M/Y J'ADE

Motor yacht J'ADE is a spectacular vessel of 58 meters, launched by the prominent Italian builder, CRN Shipyard in 2012. The superyacht is designed by renowned Studio Zuccon International Project, in partnership with CRN Technical Office as well as the CRN Centro Stile. There is no shortage of technological innovations aboard this vessel combined with the open areas that create a unique way of experiencing the sea. J'ADE can comfortably accommodate up to 11 guests in 5 cabins