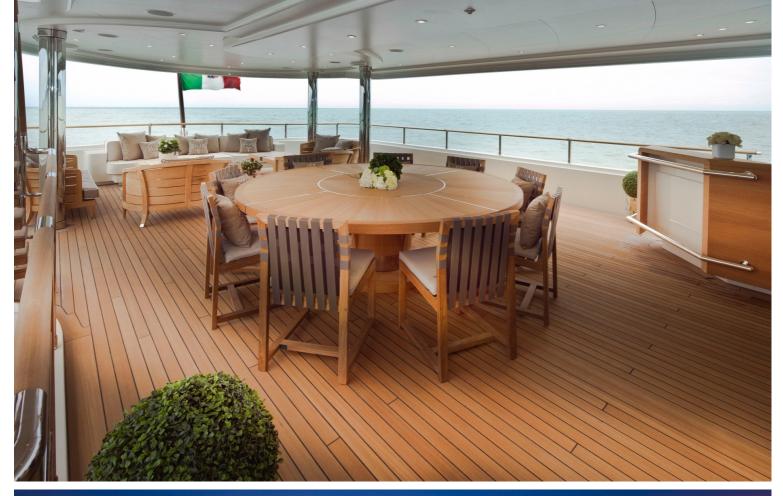

## M/Y J'ADE

Motor yacht J'ADE is a spectacular vessel of 58 meters, launched by the prominent Italian builder, CRN Shipyard in 2012. The superyacht is designed by renowned Studio Zuccon International Project, in partnership with CRN Technical Office as well as the CRN Centro Stile. There is no shortage of technological innovations aboard this vessel combined with the open areas that create a unique way of experiencing the sea. J'ADE can comfortably accommodate up to 11 guests in 5 cabins