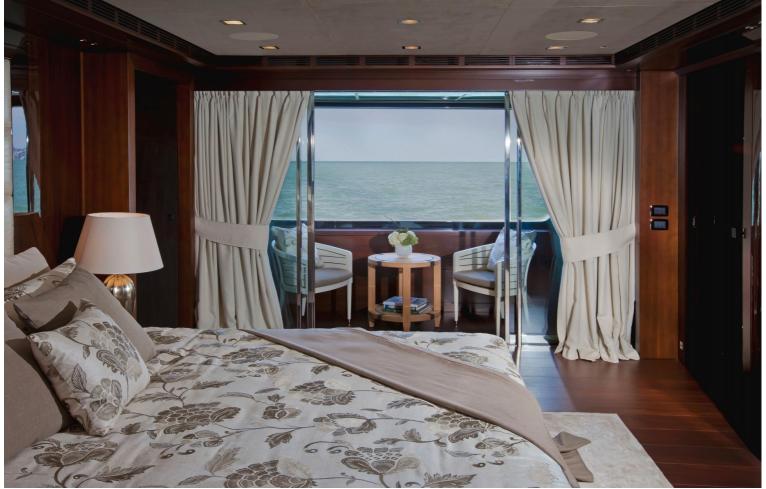

## M/Y J'ADE

Motor yacht J'ADE is a spectacular vessel of 58 meters, launched by the prominent Italian builder, CRN Shipyard in 2012. The superyacht is designed by renowned Studio Zuccon International Project, in partnership with CRN Technical Office as well as the CRN Centro Stile. There is no shortage of technological innovations aboard this vessel combined with the open areas that create a unique way of experiencing the sea. J'ADE can comfortably accommodate up to 11 guests in 5 cabins

GUESTS/CABINS

11/5

PRICE

35,000,000€

DRAFT

3m

NUMBER OF CREW

14