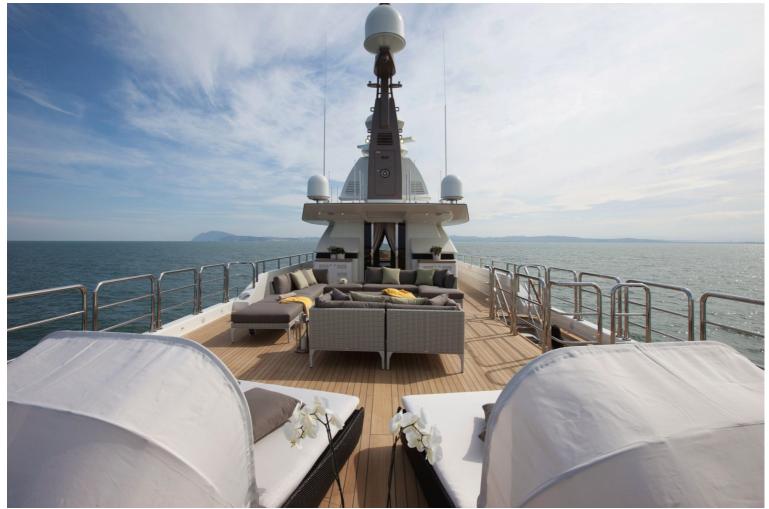

## M/Y J'ADE

Motor yacht J'ADE is a spectacular vessel of 58 meters, launched by the prominent Italian builder, CRN Shipyard in 2012. The superyacht is designed by renowned Studio Zuccon International Project, in partnership with CRN Technical Office as well as the CRN Centro Stile. There is no shortage of technological innovations aboard this vessel combined with the open areas that create a unique way of experiencing the sea. J'ADE can comfortably accommodate up to 11 guests in 5 cabins