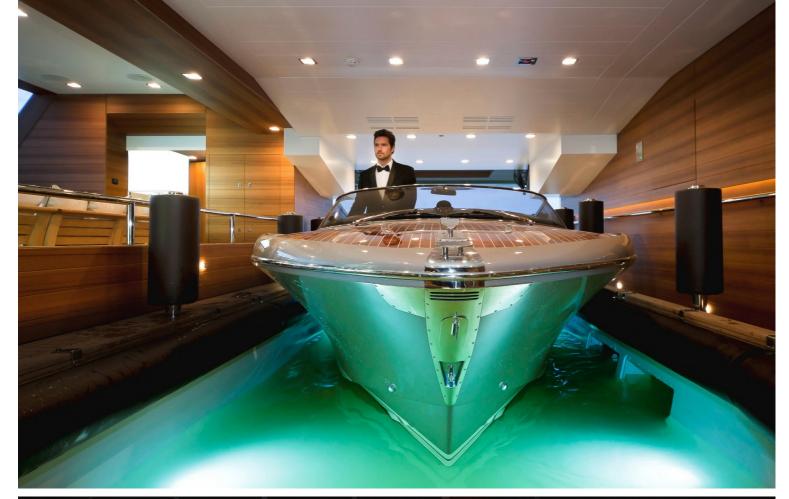

## M/Y J'ADE

Motor yacht J'ADE is a spectacular vessel of 58 meters, launched by the prominent Italian builder, CRN Shipyard in 2012. The superyacht is designed by renowned Studio Zuccon International Project, in partnership with CRN Technical Office as well as the CRN Centro Stile. There is no shortage of technological innovations aboard this vessel combined with the open areas that create a unique way of experiencing the sea. J'ADE can comfortably accommodate up to 11 guests in 5 cabins