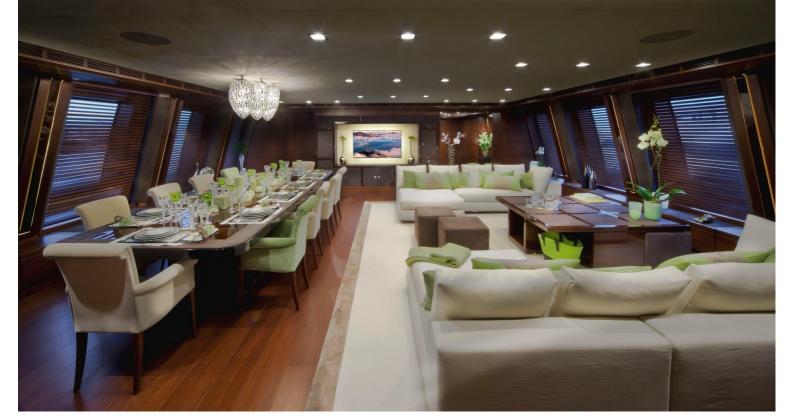

## M/Y J'ADE

Motor yacht J'ADE is a spectacular vessel of 58 meters, launched by the prominent Italian builder, CRN Shipyard in 2012. The superyacht is designed by renowned Studio Zuccon International Project, in partnership with CRN Technical Office as well as the CRN Centro Stile. There is no shortage of technological innovations aboard this vessel combined with the open areas that create a unique way of experiencing the sea. J'ADE can comfortably accommodate up to 11 guests in 5 cabins