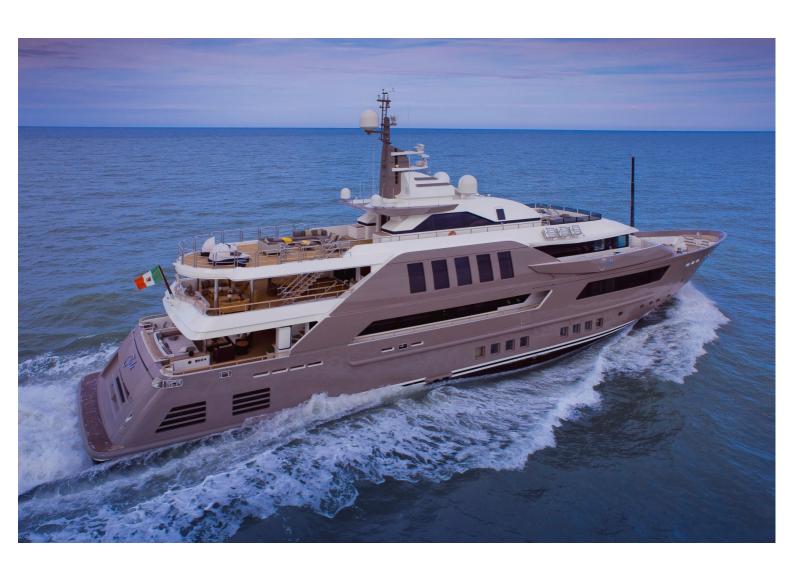

## M/Y J'ADE

Motor yacht J'ADE is a spectacular vessel of 58 meters, launched by the prominent Italian builder, CRN Shipyard in 2012. The superyacht is designed by renowned Studio Zuccon International Project, in partnership with CRN Technical Office as well as the CRN Centro Stile. There is no shortage of technological innovations aboard this vessel combined with the open areas that create a unique way of experiencing the sea. J'ADE can comfortably accommodate up to 11 guests in 5 cabins