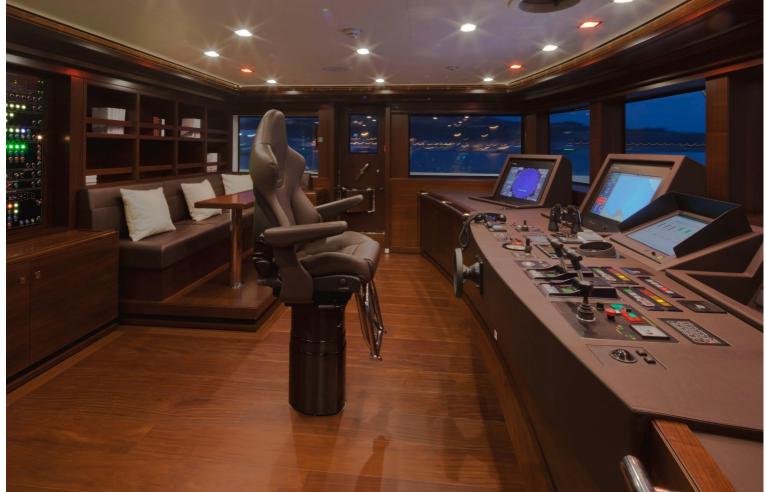

## M/Y J'ADE

Motor yacht J'ADE is a spectacular vessel of 58 meters, launched by the prominent Italian builder, CRN Shipyard in 2012. The superyacht is designed by renowned Studio Zuccon International Project, in partnership with CRN Technical Office as well as the CRN Centro Stile. There is no shortage of technological innovations aboard this vessel combined with the open areas that create a unique way of experiencing the sea. J'ADE can comfortably accommodate up to 11 guests in 5 cabins