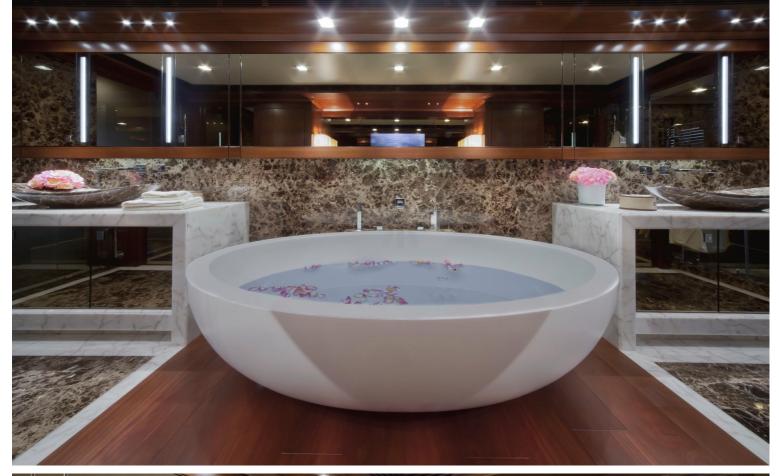

## M/Y J'ADE

Motor yacht J'ADE is a spectacular vessel of 58 meters, launched by the prominent Italian builder, CRN Shipyard in 2012. The superyacht is designed by renowned Studio Zuccon International Project, in partnership with CRN Technical Office as well as the CRN Centro Stile. There is no shortage of technological innovations aboard this vessel combined with the open areas that create a unique way of experiencing the sea. J'ADE can comfortably accommodate up to 11 guests in 5 cabins