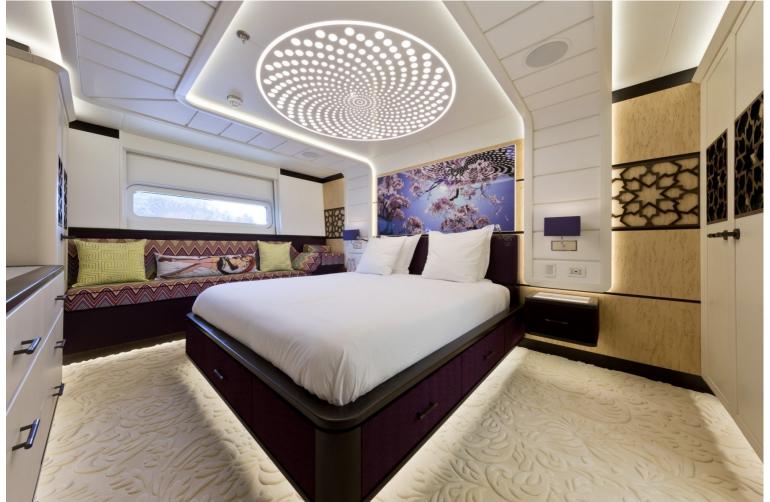

## M/Y KHALILAH

Delivered in 2015, Khalilah is the first all carbon superyacht. She truly stands out, featuring distinctive lines and a gold livery with a sharp hull to cut through the waves. Her interior is just as distinctive as her exterior, with oak flooring, neutral furniture and colourful objects to make the room 'pop'. The interior feels very light and open with floor to ceiling windows aiding in lighting the interior and giving a great view outside. Coming outside you will find many large sun pads and a table aft, great for al fresco dining. Khalilah also comes with a matching tender