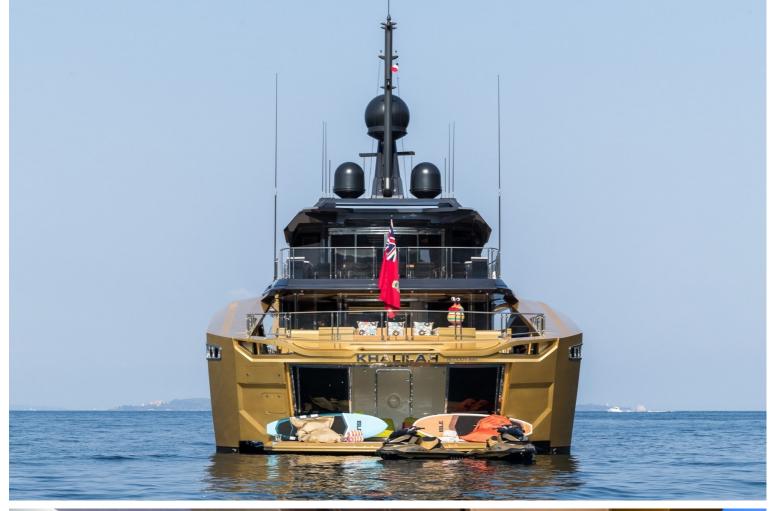

## M/Y KHALILAH

Delivered in 2015, Khalilah is the first all carbon superyacht. She truly stands out, featuring distinctive lines and a gold livery with a sharp hull to cut through the waves. Her interior is just as distinctive as her exterior, with oak flooring, neutral furniture and colourful objects to make the room 'pop'. The interior feels very light and open with floor to ceiling windows aiding in lighting the interior and giving a great view outside. Coming outside you will find many large sun pads and a table aft, great for al fresco dining. Khalilah also comes with a matching tender