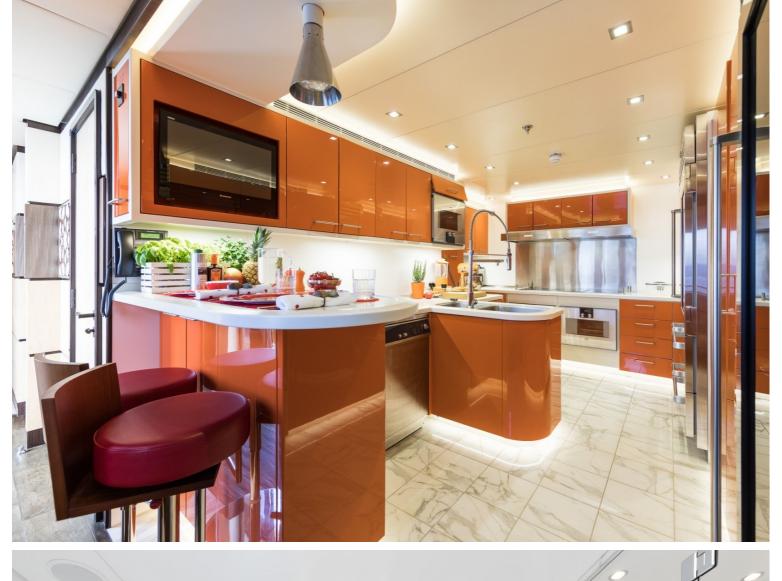

## M/Y KHALILAH

Delivered in 2015, Khalilah is the first all carbon superyacht. She truly stands out, featuring distinctive lines and a gold livery with a sharp hull to cut through the waves. Her interior is just as distinctive as her exterior, with oak flooring, neutral furniture and colourful objects to make the room 'pop'. The interior feels very light and open with floor to ceiling windows aiding in lighting the interior and giving a great view outside. Coming outside you will find many large sun pads and a table aft, great for al fresco dining. Khalilah also comes with a matching tender