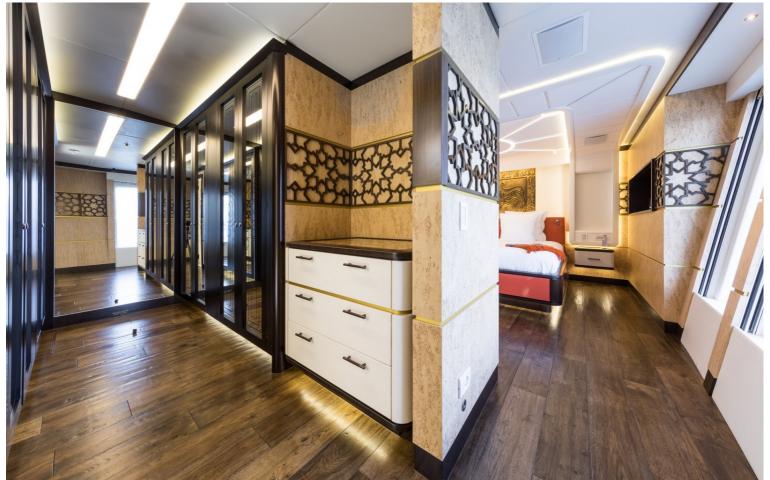

## M/Y KHALILAH

Delivered in 2015, Khalilah is the first all carbon superyacht. She truly stands out, featuring distinctive lines and a gold livery with a sharp hull to cut through the waves. Her interior is just as distinctive as her exterior, with oak flooring, neutral furniture and colourful objects to make the room 'pop'. The interior feels very light and open with floor to ceiling windows aiding in lighting the interior and giving a great view outside. Coming outside you will find many large sun pads and a table aft, great for al fresco dining. Khalilah also comes with a matching tender