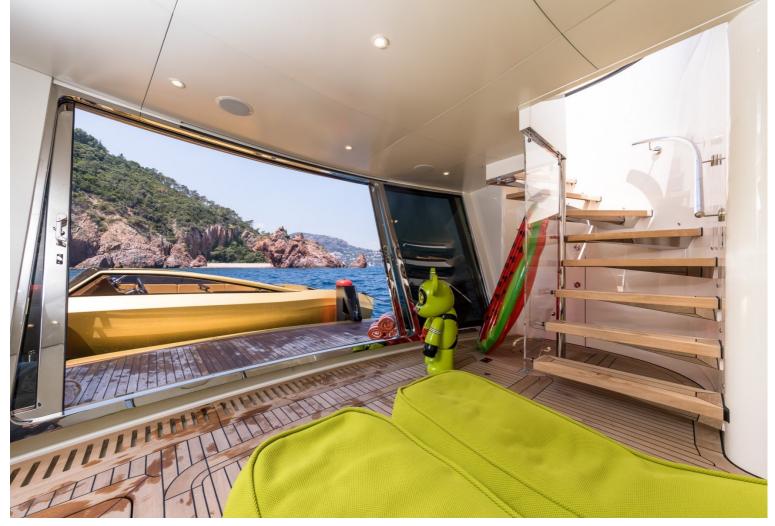

## M/Y KHALILAH

Delivered in 2015, Khalilah is the first all carbon superyacht. She truly stands out, featuring distinctive lines and a gold livery with a sharp hull to cut through the waves. Her interior is just as distinctive as her exterior, with oak flooring, neutral furniture and colourful objects to make the room 'pop'. The interior feels very light and open with floor to ceiling windows aiding in lighting the interior and giving a great view outside. Coming outside you will find many large sun pads and a table aft, great for al fresco dining. Khalilah also comes with a matching tender