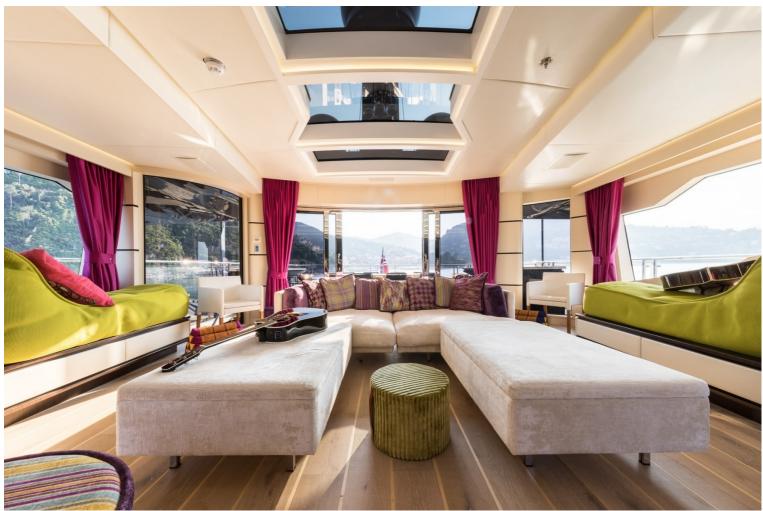

## M/Y KHALILAH

Delivered in 2015, Khalilah is the first all carbon superyacht. She truly stands out, featuring distinctive lines and a gold livery with a sharp hull to cut through the waves. Her interior is just as distinctive as her exterior, with oak flooring, neutral furniture and colourful objects to make the room 'pop'. The interior feels very light and open with floor to ceiling windows aiding in lighting the interior and giving a great view outside. Coming outside you will find many large sun pads and a table aft, great for al fresco dining. Khalilah also comes with a matching tender