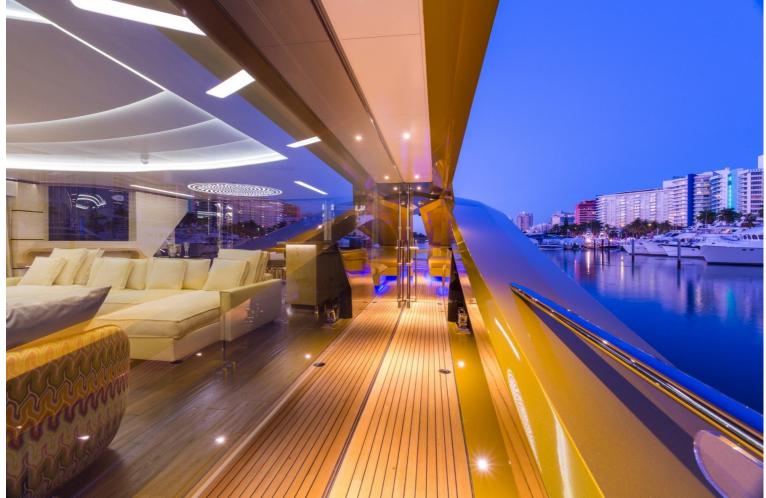

## M/Y KHALILAH

Delivered in 2015, Khalilah is the first all carbon superyacht. She truly stands out, featuring distinctive lines and a gold livery with a sharp hull to cut through the waves. Her interior is just as distinctive as her exterior, with oak flooring, neutral furniture and colourful objects to make the room 'pop'. The interior feels very light and open with floor to ceiling windows aiding in lighting the interior and giving a great view outside. Coming outside you will find many large sun pads and a table aft, great for al fresco dining. Khalilah also comes with a matching tender