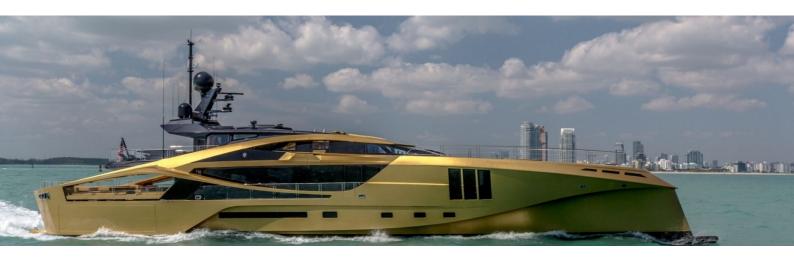

## M/Y KHALILAH

Delivered in 2015, Khalilah is the first all carbon superyacht. She truly stands out, featuring distinctive lines and a gold livery with a sharp hull to cut through the waves. Her interior is just as distinctive as her exterior, with oak flooring, neutral furniture and colourful objects to make the room 'pop'. The interior feels very light and open with floor to ceiling windows aiding in lighting the interior and giving a great view outside. Coming outside you will find many large sun pads and a table aft, great for al fresco dining. Khalilah also comes with a matching tender