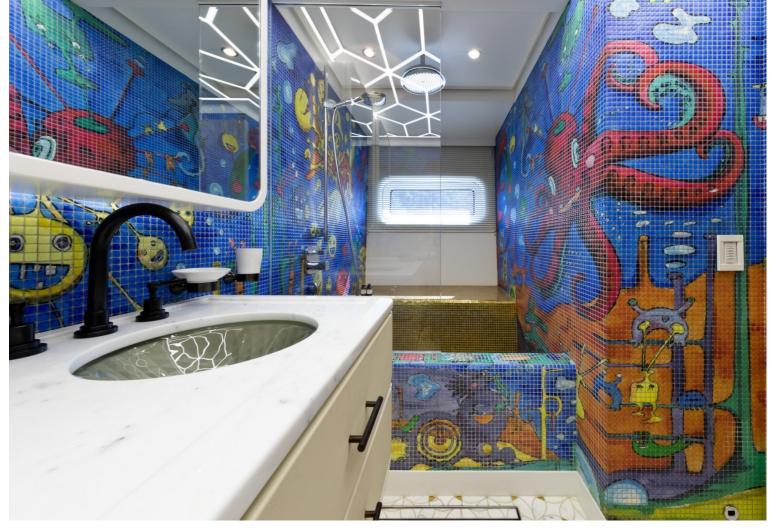

## M/Y KHALILAH

Delivered in 2015, Khalilah is the first all carbon superyacht. She truly stands out, featuring distinctive lines and a gold livery with a sharp hull to cut through the waves. Her interior is just as distinctive as her exterior, with oak flooring, neutral furniture and colourful objects to make the room 'pop'. The interior feels very light and open with floor to ceiling windows aiding in lighting the interior and giving a great view outside. Coming outside you will find many large sun pads and a table aft, great for al fresco dining. Khalilah also comes with a matching tender