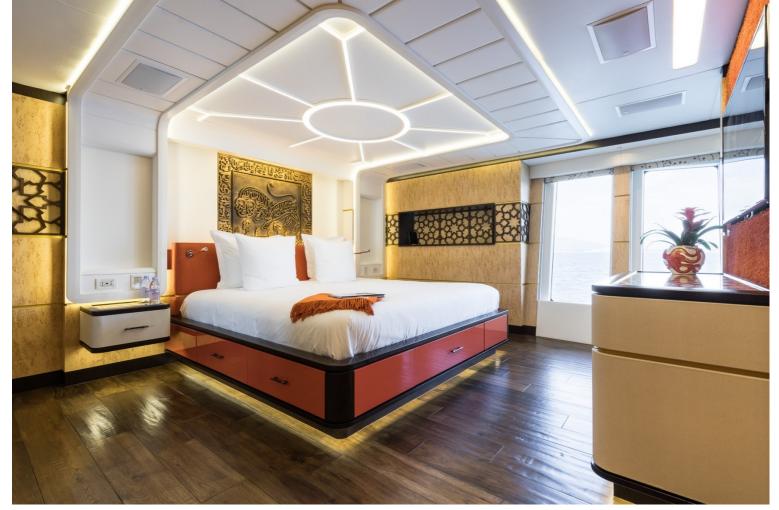

## M/Y KHALILAH

Delivered in 2015, Khalilah is the first all carbon superyacht. She truly stands out, featuring distinctive lines and a gold livery with a sharp hull to cut through the waves. Her interior is just as distinctive as her exterior, with oak flooring, neutral furniture and colourful objects to make the room 'pop'. The interior feels very light and open with floor to ceiling windows aiding in lighting the interior and giving a great view outside. Coming outside you will find many large sun pads and a table aft, great for al fresco dining. Khalilah also comes with a matching tender