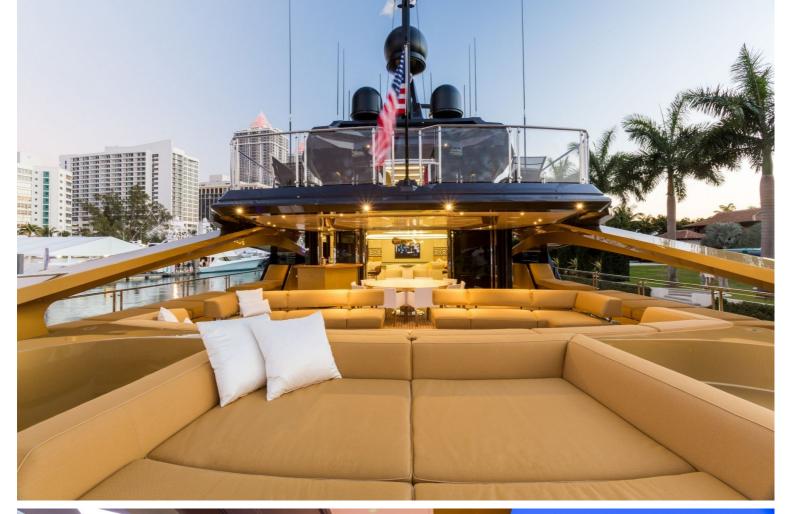

## M/Y KHALILAH

Delivered in 2015, Khalilah is the first all carbon superyacht. She truly stands out, featuring distinctive lines and a gold livery with a sharp hull to cut through the waves. Her interior is just as distinctive as her exterior, with oak flooring, neutral furniture and colourful objects to make the room 'pop'. The interior feels very light and open with floor to ceiling windows aiding in lighting the interior and giving a great view outside. Coming outside you will find many large sun pads and a table aft, great for al fresco dining. Khalilah also comes with a matching tender