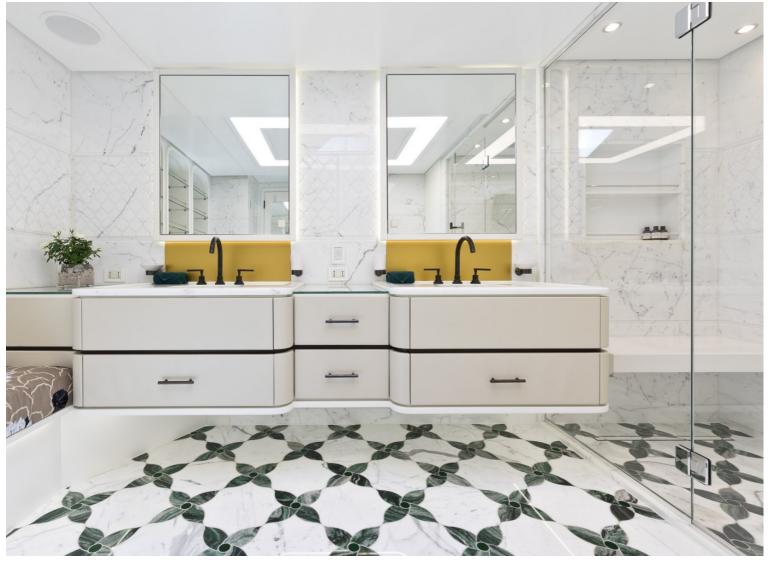

## M/Y KHALILAH

Delivered in 2015, Khalilah is the first all carbon superyacht. She truly stands out, featuring distinctive lines and a gold livery with a sharp hull to cut through the waves. Her interior is just as distinctive as her exterior, with oak flooring, neutral furniture and colourful objects to make the room 'pop'. The interior feels very light and open with floor to ceiling windows aiding in lighting the interior and giving a great view outside. Coming outside you will find many large sun pads and a table aft, great for al fresco dining. Khalilah also comes with a matching tender