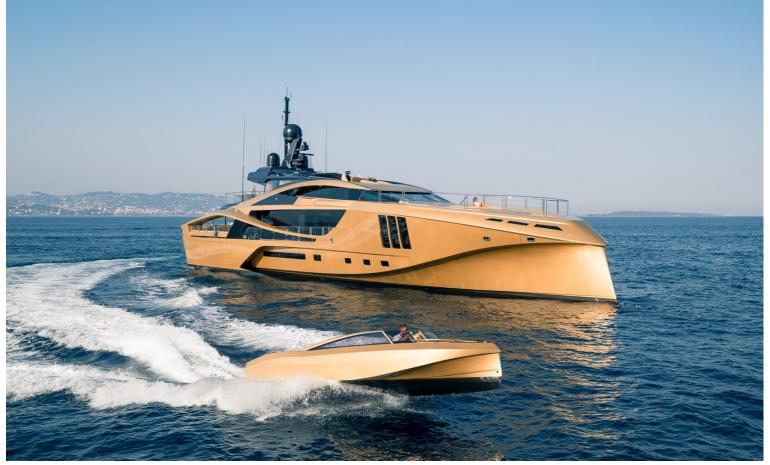

## M/Y KHALILAH

Delivered in 2015, Khalilah is the first all carbon superyacht. She truly stands out, featuring distinctive lines and a gold livery with a sharp hull to cut through the waves. Her interior is just as distinctive as her exterior, with oak flooring, neutral furniture and colourful objects to make the room 'pop'. The interior feels very light and open with floor to ceiling windows aiding in lighting the interior and giving a great view outside. Coming outside you will find many large sun pads and a table aft, great for al fresco dining. Khalilah also comes with a matching tender