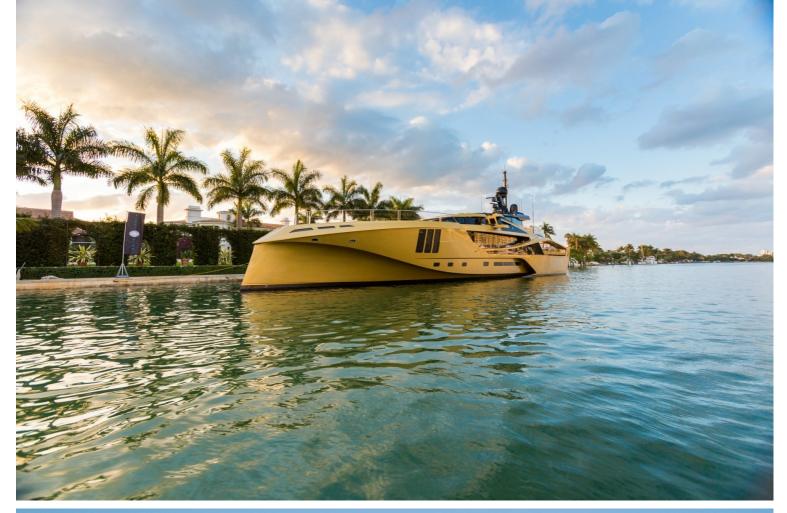

## M/Y KHALILAH

Delivered in 2015, Khalilah is the first all carbon superyacht. She truly stands out, featuring distinctive lines and a gold livery with a sharp hull to cut through the waves. Her interior is just as distinctive as her exterior, with oak flooring, neutral furniture and colourful objects to make the room 'pop'. The interior feels very light and open with floor to ceiling windows aiding in lighting the interior and giving a great view outside. Coming outside you will find many large sun pads and a table aft, great for al fresco dining. Khalilah also comes with a matching tender