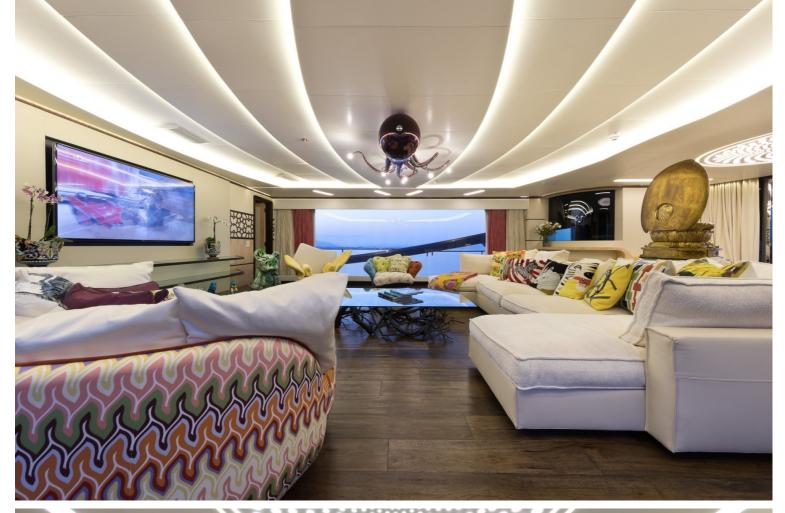

## M/Y KHALILAH

Delivered in 2015, Khalilah is the first all carbon superyacht. She truly stands out, featuring distinctive lines and a gold livery with a sharp hull to cut through the waves. Her interior is just as distinctive as her exterior, with oak flooring, neutral furniture and colourful objects to make the room 'pop'. The interior feels very light and open with floor to ceiling windows aiding in lighting the interior and giving a great view outside. Coming outside you will find many large sun pads and a table aft, great for al fresco dining. Khalilah also comes with a matching tender