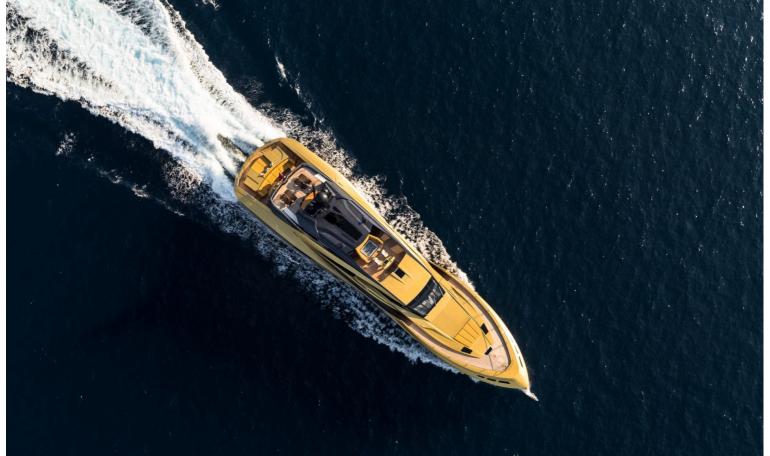

## M/Y KHALILAH

Delivered in 2015, Khalilah is the first all carbon superyacht. She truly stands out, featuring distinctive lines and a gold livery with a sharp hull to cut through the waves. Her interior is just as distinctive as her exterior, with oak flooring, neutral furniture and colourful objects to make the room 'pop'. The interior feels very light and open with floor to ceiling windows aiding in lighting the interior and giving a great view outside. Coming outside you will find many large sun pads and a table aft, great for al fresco dining. Khalilah also comes with a matching tender