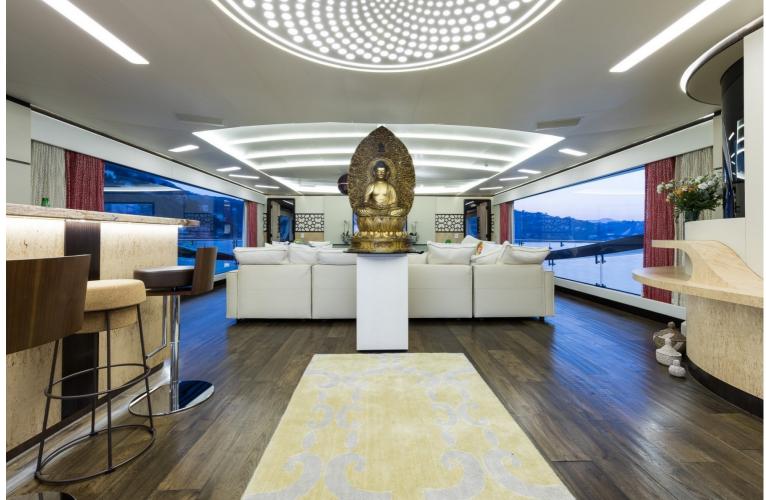

## M/Y KHALILAH

Delivered in 2015, Khalilah is the first all carbon superyacht. She truly stands out, featuring distinctive lines and a gold livery with a sharp hull to cut through the waves. Her interior is just as distinctive as her exterior, with oak flooring, neutral furniture and colourful objects to make the room 'pop'. The interior feels very light and open with floor to ceiling windows aiding in lighting the interior and giving a great view outside. Coming outside you will find many large sun pads and a table aft, great for al fresco dining. Khalilah also comes with a matching tender