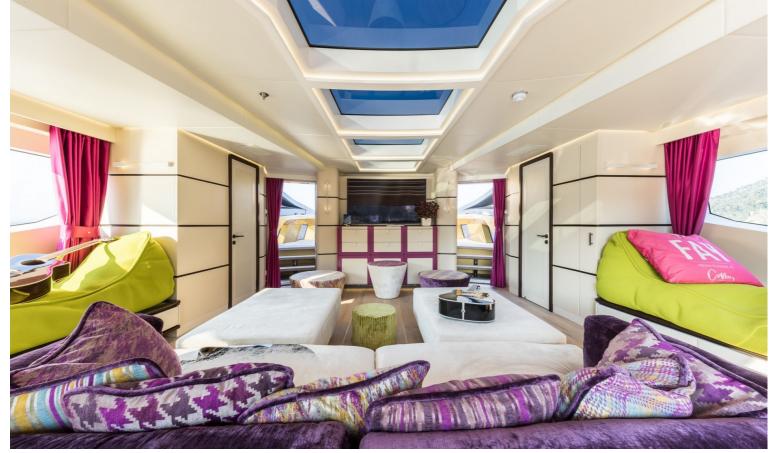

## M/Y KHALILAH

Delivered in 2015, Khalilah is the first all carbon superyacht. She truly stands out, featuring distinctive lines and a gold livery with a sharp hull to cut through the waves. Her interior is just as distinctive as her exterior, with oak flooring, neutral furniture and colourful objects to make the room 'pop'. The interior feels very light and open with floor to ceiling windows aiding in lighting the interior and giving a great view outside. Coming outside you will find many large sun pads and a table aft, great for al fresco dining. Khalilah also comes with a matching tender