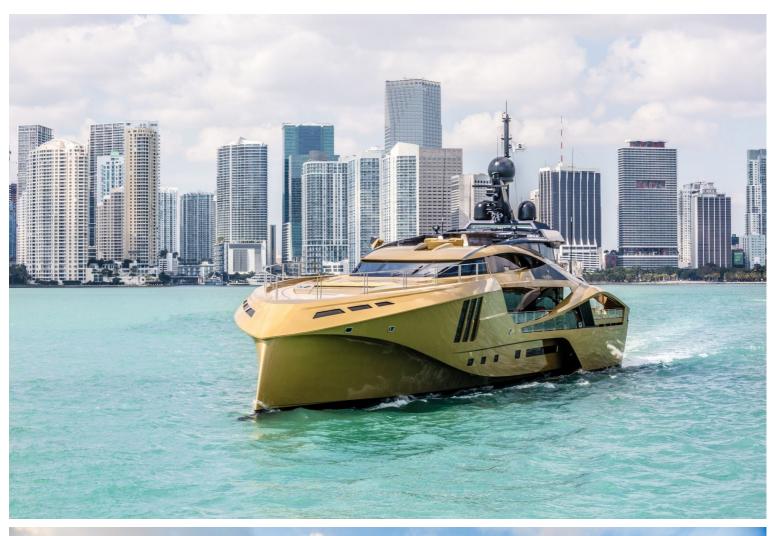

## M/Y KHALILAH

Delivered in 2015, Khalilah is the first all carbon superyacht. She truly stands out, featuring distinctive lines and a gold livery with a sharp hull to cut through the waves. Her interior is just as distinctive as her exterior, with oak flooring, neutral furniture and colourful objects to make the room 'pop'. The interior feels very light and open with floor to ceiling windows aiding in lighting the interior and giving a great view outside. Coming outside you will find many large sun pads and a table aft, great for al fresco dining. Khalilah also comes with a matching tender