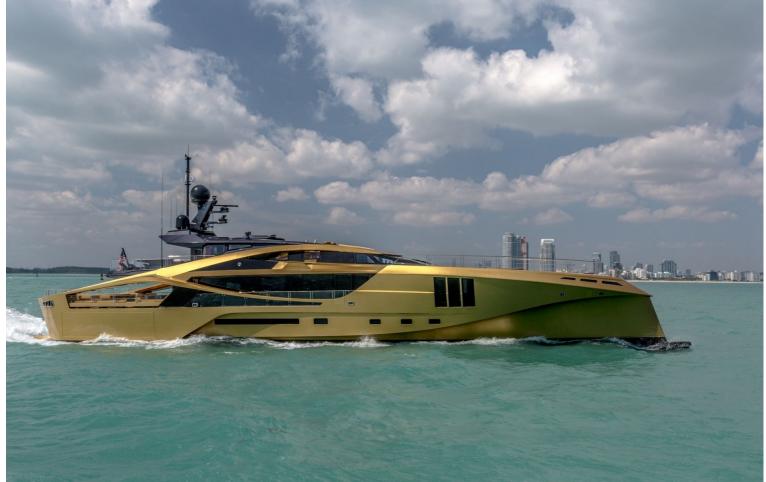

## M/Y KHALILAH

Delivered in 2015, Khalilah is the first all carbon superyacht. She truly stands out, featuring distinctive lines and a gold livery with a sharp hull to cut through the waves. Her interior is just as distinctive as her exterior, with oak flooring, neutral furniture and colourful objects to make the room 'pop'. The interior feels very light and open with floor to ceiling windows aiding in lighting the interior and giving a great view outside. Coming outside you will find many large sun pads and a table aft, great for al fresco dining. Khalilah also comes with a matching tender