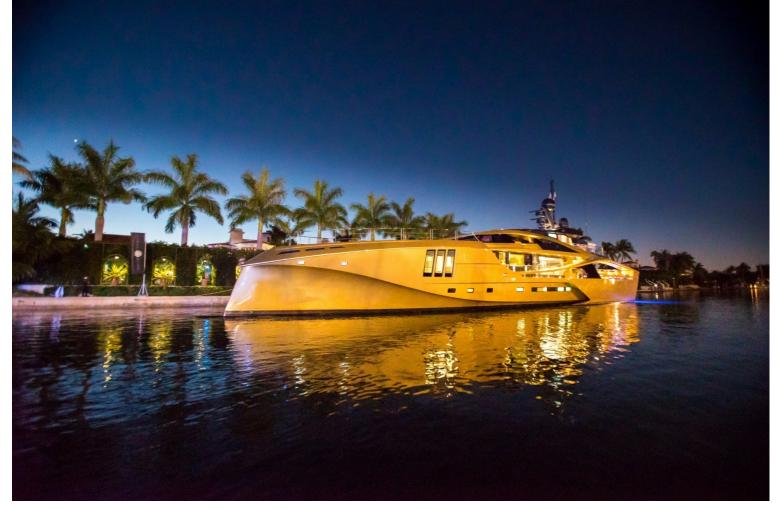

## M/Y KHALILAH

Delivered in 2015, Khalilah is the first all carbon superyacht. She truly stands out, featuring distinctive lines and a gold livery with a sharp hull to cut through the waves. Her interior is just as distinctive as her exterior, with oak flooring, neutral furniture and colourful objects to make the room 'pop'. The interior feels very light and open with floor to ceiling windows aiding in lighting the interior and giving a great view outside. Coming outside you will find many large sun pads and a table aft, great for al fresco dining. Khalilah also comes with a matching tender