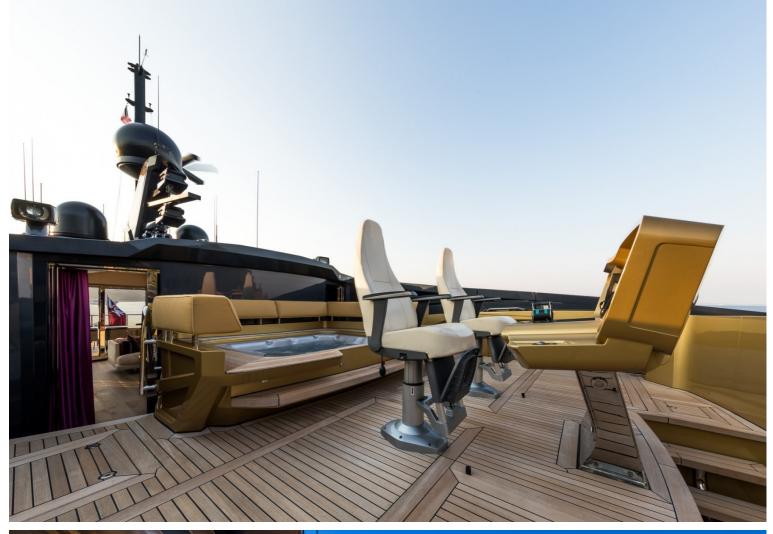

## M/Y KHALILAH

Delivered in 2015, Khalilah is the first all carbon superyacht. She truly stands out, featuring distinctive lines and a gold livery with a sharp hull to cut through the waves. Her interior is just as distinctive as her exterior, with oak flooring, neutral furniture and colourful objects to make the room 'pop'. The interior feels very light and open with floor to ceiling windows aiding in lighting the interior and giving a great view outside. Coming outside you will find many large sun pads and a table aft, great for al fresco dining. Khalilah also comes with a matching tender