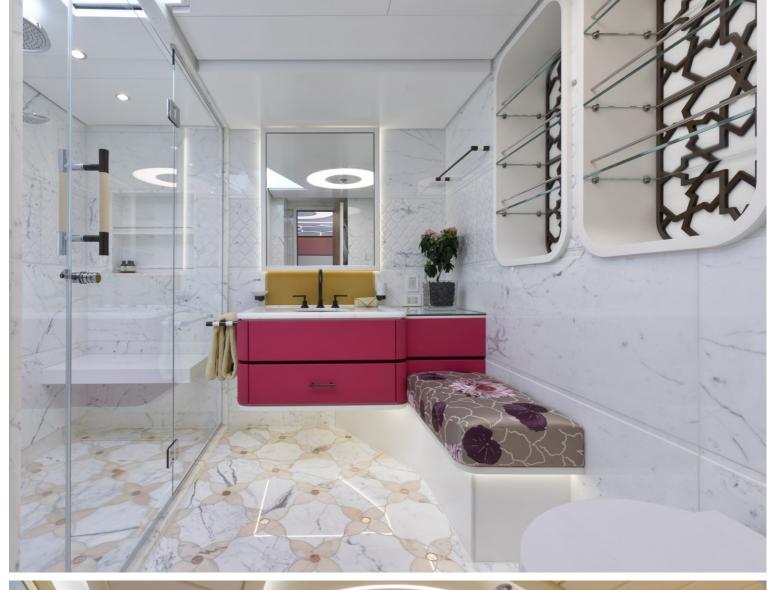

## M/Y KHALILAH

Delivered in 2015, Khalilah is the first all carbon superyacht. She truly stands out, featuring distinctive lines and a gold livery with a sharp hull to cut through the waves. Her interior is just as distinctive as her exterior, with oak flooring, neutral furniture and colourful objects to make the room 'pop'. The interior feels very light and open with floor to ceiling windows aiding in lighting the interior and giving a great view outside. Coming outside you will find many large sun pads and a table aft, great for al fresco dining. Khalilah also comes with a matching tender