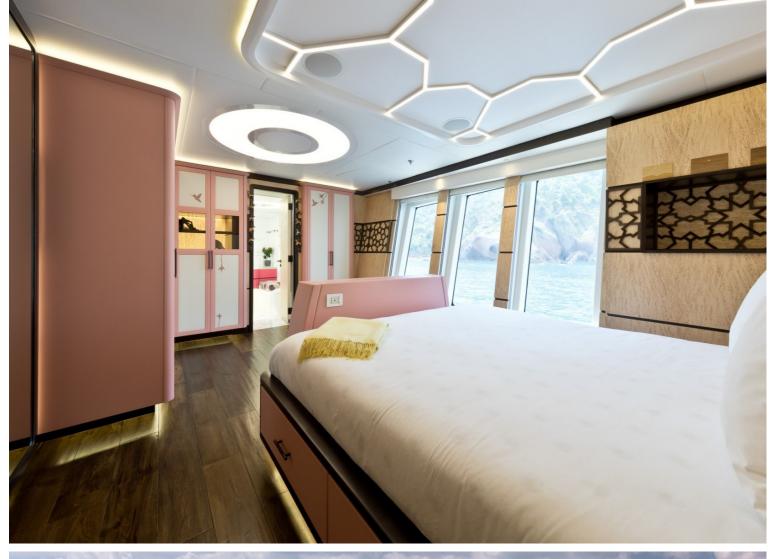

## M/Y KHALILAH

Delivered in 2015, Khalilah is the first all carbon superyacht. She truly stands out, featuring distinctive lines and a gold livery with a sharp hull to cut through the waves. Her interior is just as distinctive as her exterior, with oak flooring, neutral furniture and colourful objects to make the room 'pop'. The interior feels very light and open with floor to ceiling windows aiding in lighting the interior and giving a great view outside. Coming outside you will find many large sun pads and a table aft, great for al fresco dining. Khalilah also comes with a matching tender