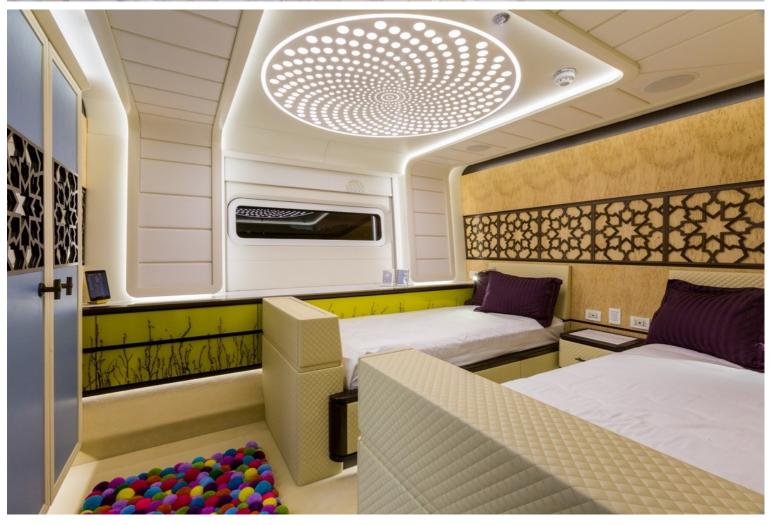

## M/Y KHALILAH

Delivered in 2015, Khalilah is the first all carbon superyacht. She truly stands out, featuring distinctive lines and a gold livery with a sharp hull to cut through the waves. Her interior is just as distinctive as her exterior, with oak flooring, neutral furniture and colourful objects to make the room 'pop'. The interior feels very light and open with floor to ceiling windows aiding in lighting the interior and giving a great view outside. Coming outside you will find many large sun pads and a table aft, great for al fresco dining. Khalilah also comes with a matching tender