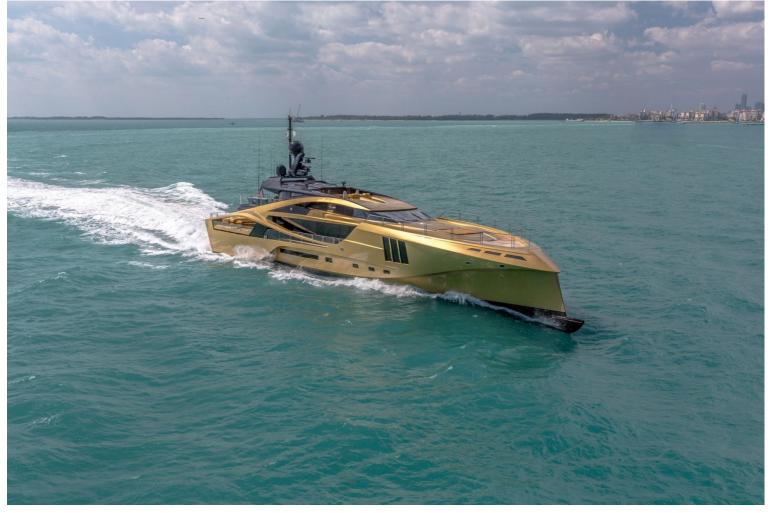

## M/Y KHALILAH

Delivered in 2015, Khalilah is the first all carbon superyacht. She truly stands out, featuring distinctive lines and a gold livery with a sharp hull to cut through the waves. Her interior is just as distinctive as her exterior, with oak flooring, neutral furniture and colourful objects to make the room 'pop'. The interior feels very light and open with floor to ceiling windows aiding in lighting the interior and giving a great view outside. Coming outside you will find many large sun pads and a table aft, great for al fresco dining. Khalilah also comes with a matching tender