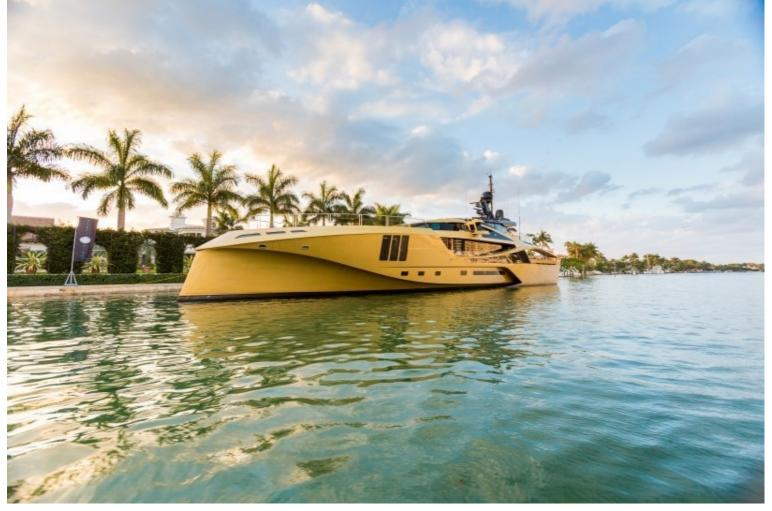

## M/Y KHALILAH

Delivered in 2015, Khalilah is the first all carbon superyacht. She truly stands out, featuring distinctive lines and a gold livery with a sharp hull to cut through the waves. Her interior is just as distinctive as her exterior, with oak flooring, neutral furniture and colourful objects to make the room 'pop'. The interior feels very light and open with floor to ceiling windows aiding in lighting the interior and giving a great view outside. Coming outside you will find many large sun pads and a table aft, great for al fresco dining. Khalilah also comes with a matching tender