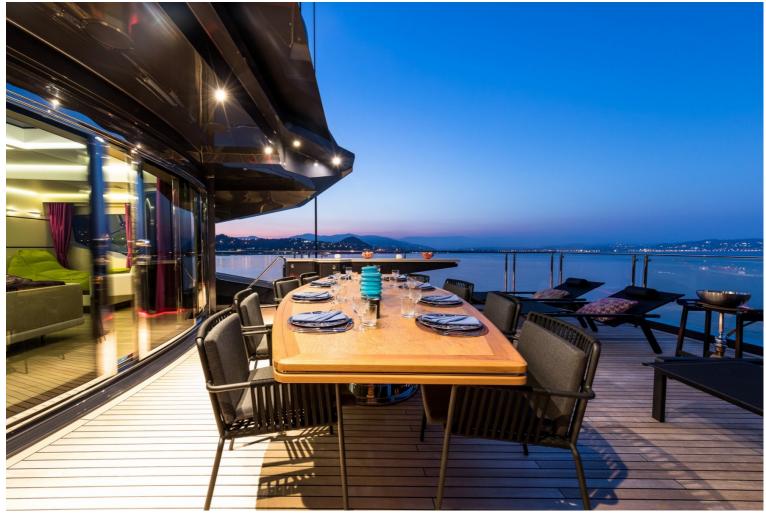

## M/Y KHALILAH

Delivered in 2015, Khalilah is the first all carbon superyacht. She truly stands out, featuring distinctive lines and a gold livery with a sharp hull to cut through the waves. Her interior is just as distinctive as her exterior, with oak flooring, neutral furniture and colourful objects to make the room 'pop'. The interior feels very light and open with floor to ceiling windows aiding in lighting the interior and giving a great view outside. Coming outside you will find many large sun pads and a table aft, great for al fresco dining. Khalilah also comes with a matching tender