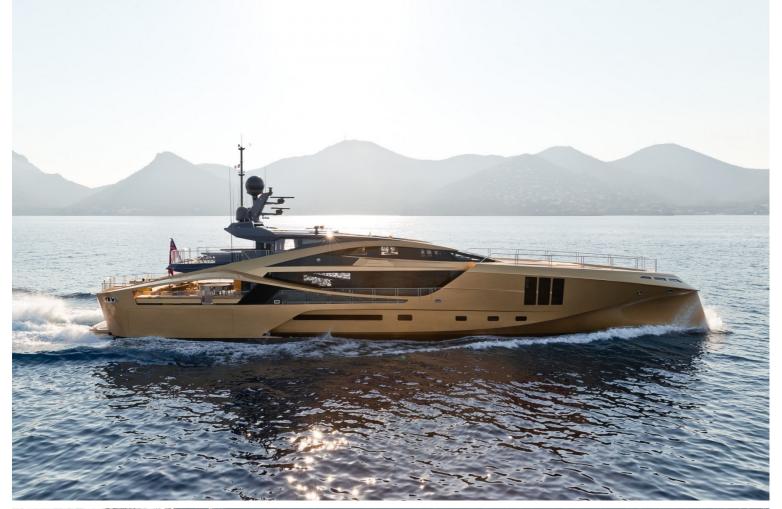

## M/Y KHALILAH

Delivered in 2015, Khalilah is the first all carbon superyacht. She truly stands out, featuring distinctive lines and a gold livery with a sharp hull to cut through the waves. Her interior is just as distinctive as her exterior, with oak flooring, neutral furniture and colourful objects to make the room 'pop'. The interior feels very light and open with floor to ceiling windows aiding in lighting the interior and giving a great view outside. Coming outside you will find many large sun pads and a table aft, great for al fresco dining. Khalilah also comes with a matching tender