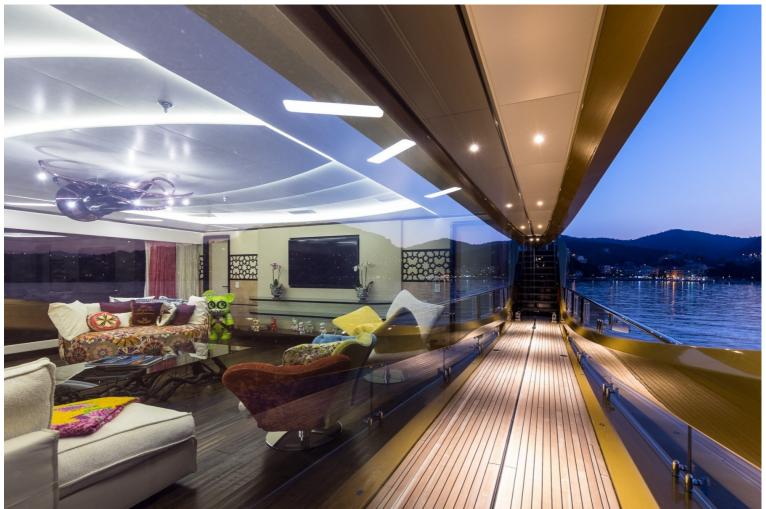

## M/Y KHALILAH

Delivered in 2015, Khalilah is the first all carbon superyacht. She truly stands out, featuring distinctive lines and a gold livery with a sharp hull to cut through the waves. Her interior is just as distinctive as her exterior, with oak flooring, neutral furniture and colourful objects to make the room 'pop'. The interior feels very light and open with floor to ceiling windows aiding in lighting the interior and giving a great view outside. Coming outside you will find many large sun pads and a table aft, great for al fresco dining. Khalilah also comes with a matching tender