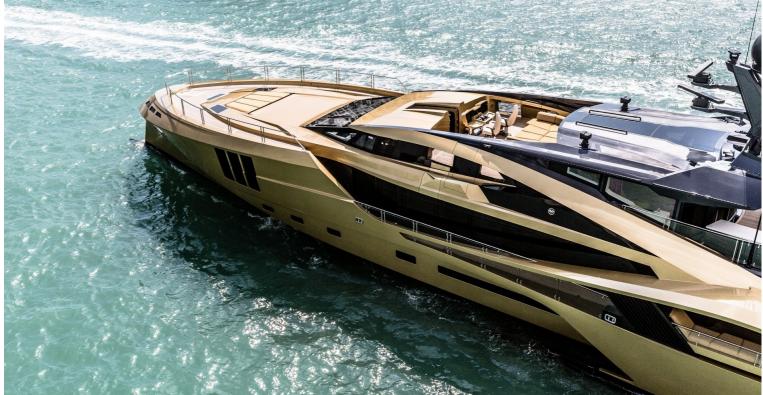

## M/Y KHALILAH

Delivered in 2015, Khalilah is the first all carbon superyacht. She truly stands out, featuring distinctive lines and a gold livery with a sharp hull to cut through the waves. Her interior is just as distinctive as her exterior, with oak flooring, neutral furniture and colourful objects to make the room 'pop'. The interior feels very light and open with floor to ceiling windows aiding in lighting the interior and giving a great view outside. Coming outside you will find many large sun pads and a table aft, great for al fresco dining. Khalilah also comes with a matching tender