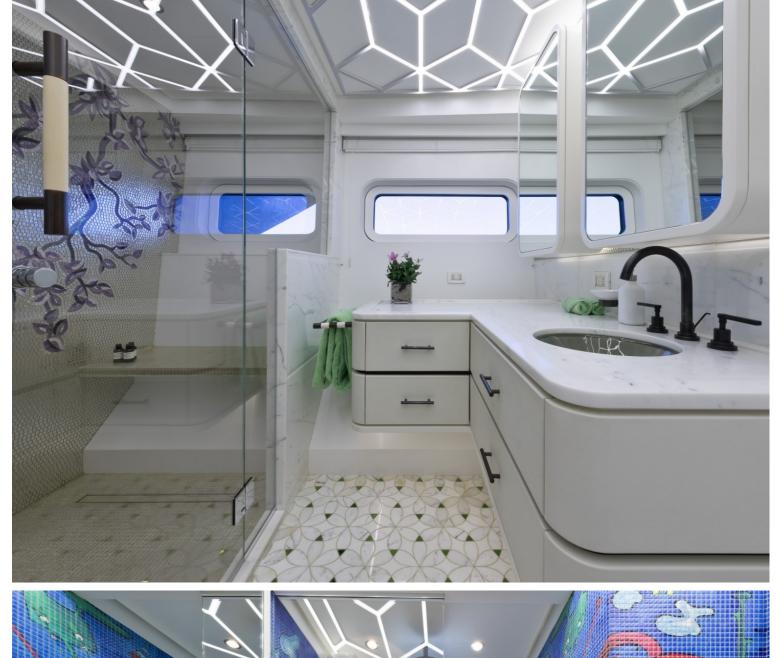

## M/Y KHALILAH

Delivered in 2015, Khalilah is the first all carbon superyacht. She truly stands out, featuring distinctive lines and a gold livery with a sharp hull to cut through the waves. Her interior is just as distinctive as her exterior, with oak flooring, neutral furniture and colourful objects to make the room 'pop'. The interior feels very light and open with floor to ceiling windows aiding in lighting the interior and giving a great view outside. Coming outside you will find many large sun pads and a table aft, great for al fresco dining. Khalilah also comes with a matching tender