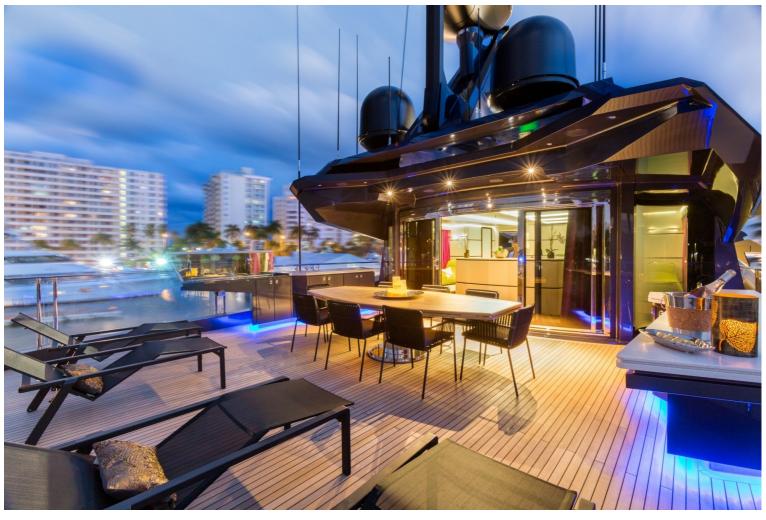

## M/Y KHALILAH

Delivered in 2015, Khalilah is the first all carbon superyacht. She truly stands out, featuring distinctive lines and a gold livery with a sharp hull to cut through the waves. Her interior is just as distinctive as her exterior, with oak flooring, neutral furniture and colourful objects to make the room 'pop'. The interior feels very light and open with floor to ceiling windows aiding in lighting the interior and giving a great view outside. Coming outside you will find many large sun pads and a table aft, great for al fresco dining. Khalilah also comes with a matching tender