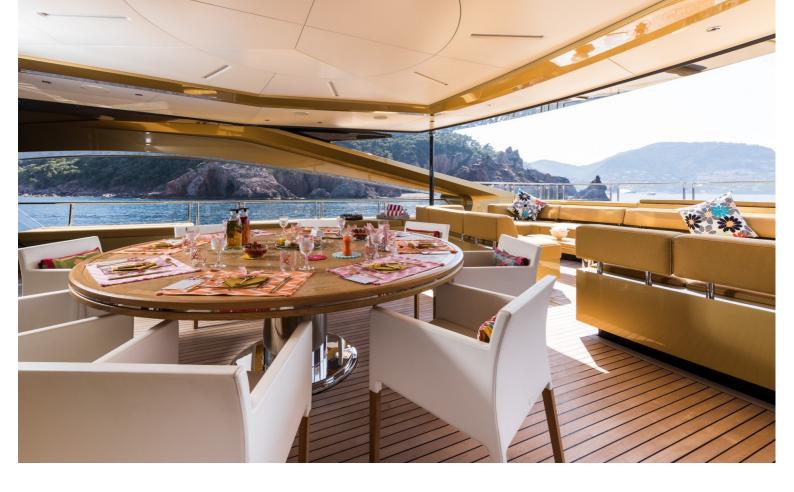

## M/Y KHALILAH

Delivered in 2015, Khalilah is the first all carbon superyacht. She truly stands out, featuring distinctive lines and a gold livery with a sharp hull to cut through the waves. Her interior is just as distinctive as her exterior, with oak flooring, neutral furniture and colourful objects to make the room 'pop'. The interior feels very light and open with floor to ceiling windows aiding in lighting the interior and giving a great view outside. Coming outside you will find many large sun pads and a table aft, great for al fresco dining. Khalilah also comes with a matching tender