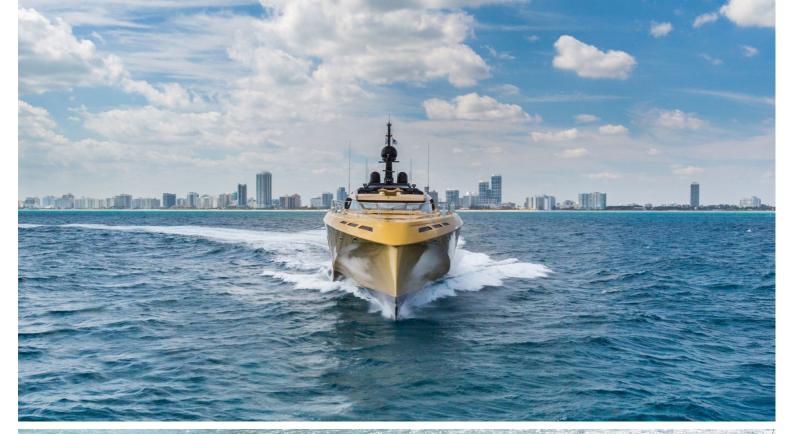

## M/Y KHALILAH

Delivered in 2015, Khalilah is the first all carbon superyacht. She truly stands out, featuring distinctive lines and a gold livery with a sharp hull to cut through the waves. Her interior is just as distinctive as her exterior, with oak flooring, neutral furniture and colourful objects to make the room 'pop'. The interior feels very light and open with floor to ceiling windows aiding in lighting the interior and giving a great view outside. Coming outside you will find many large sun pads and a table aft, great for al fresco dining. Khalilah also comes with a matching tender