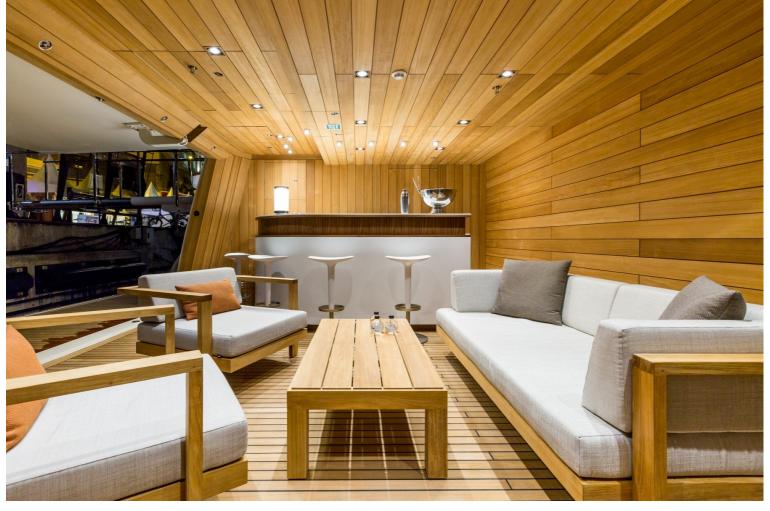

## M/Y MAYBE

MAYBE is a 59m superyacht built by the Spanish shipyard Metalships. She was delivered in 2016 with both naval architecture and exterior design done by Acubens while the interior was created by Marcelo Penna. She can sleep up to 12 guests in 6 luxurious staterooms with accommodation by 16 members of crew. Her top speed is 17 kn, powered by 2x1450 kW CAT engines. MAYBE has only had light use since her delivery to her owner which is ideal, overall this yacht is perfect for spending time with family and friends.