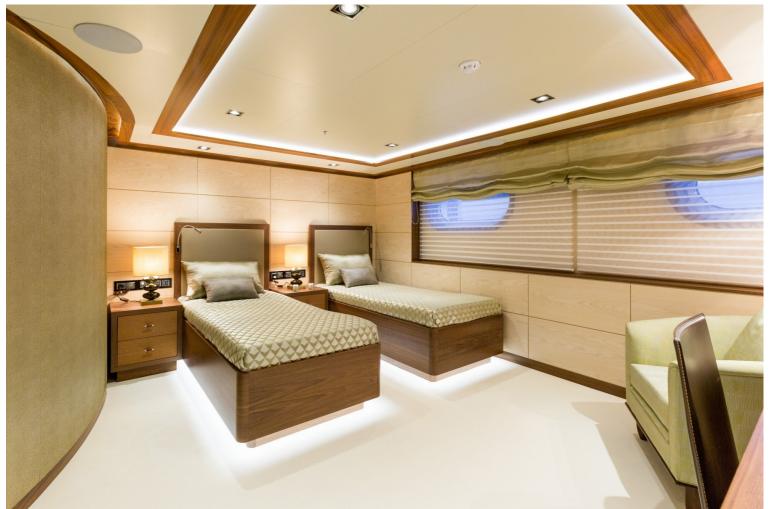

## M/Y MAYBE

MAYBE is a 59m superyacht built by the Spanish shipyard Metalships. She was delivered in 2016 with both naval architecture and exterior design done by Acubens while the interior was created by Marcelo Penna. She can sleep up to 12 guests in 6 luxurious staterooms with accommodation by 16 members of crew. Her top speed is 17 kn, powered by 2x1450 kW CAT engines. MAYBE has only had light use since her delivery to her owner which is ideal, overall this yacht is perfect for spending time with family and friends.