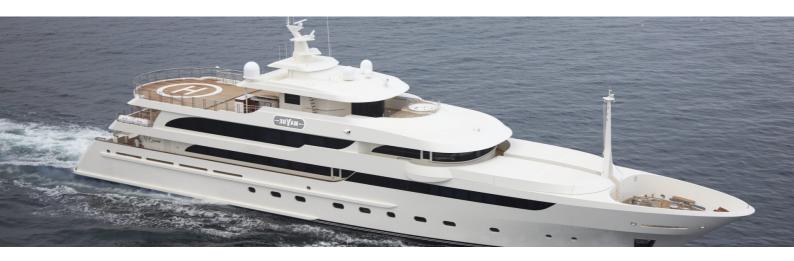

## M/Y MAYBE

MAYBE is a 59m superyacht built by the Spanish shipyard Metalships. She was delivered in 2016 with both naval architecture and exterior design done by Acubens while the interior was created by Marcelo Penna. She can sleep up to 12 guests in 6 luxurious staterooms with accommodation by 16 members of crew. Her top speed is 17 kn, powered by 2x1450 kW CAT engines. MAYBE has only had light use since her delivery to her owner which is ideal, overall this yacht is perfect for spending time with family and friends.