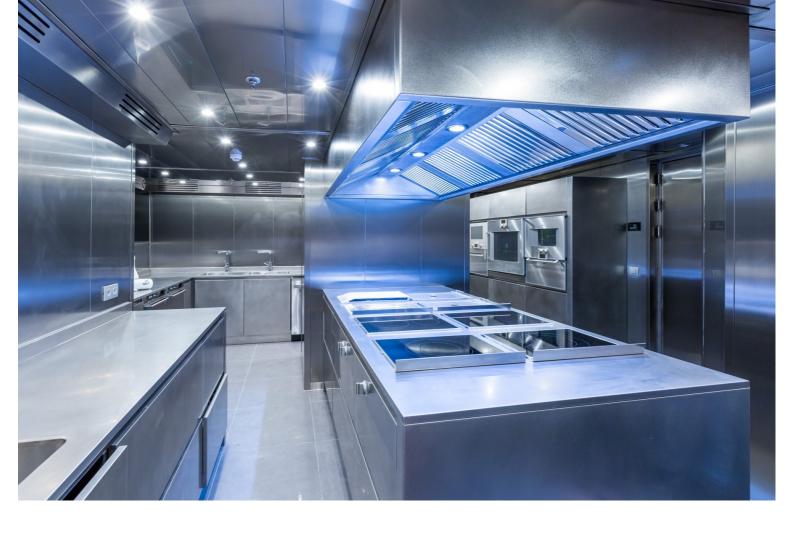

## M/Y MAYBE

MAYBE is a 59m superyacht built by the Spanish shipyard Metalships. She was delivered in 2016 with both naval architecture and exterior design done by Acubens while the interior was created by Marcelo Penna. She can sleep up to 12 guests in 6 luxurious staterooms with accommodation by 16 members of crew. Her top speed is 17 kn, powered by 2x1450 kW CAT engines. MAYBE has only had light use since her delivery to her owner which is ideal, overall this yacht is perfect for spending time with family and friends.