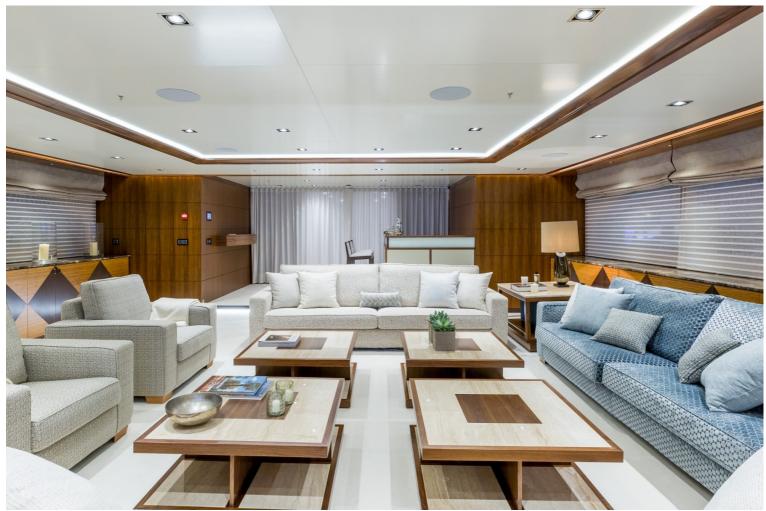

## M/Y MAYBE

MAYBE is a 59m superyacht built by the Spanish shipyard Metalships. She was delivered in 2016 with both naval architecture and exterior design done by Acubens while the interior was created by Marcelo Penna. She can sleep up to 12 guests in 6 luxurious staterooms with accommodation by 16 members of crew. Her top speed is 17 kn, powered by 2x1450 kW CAT engines. MAYBE has only had light use since her delivery to her owner which is ideal, overall this yacht is perfect for spending time with family and friends.