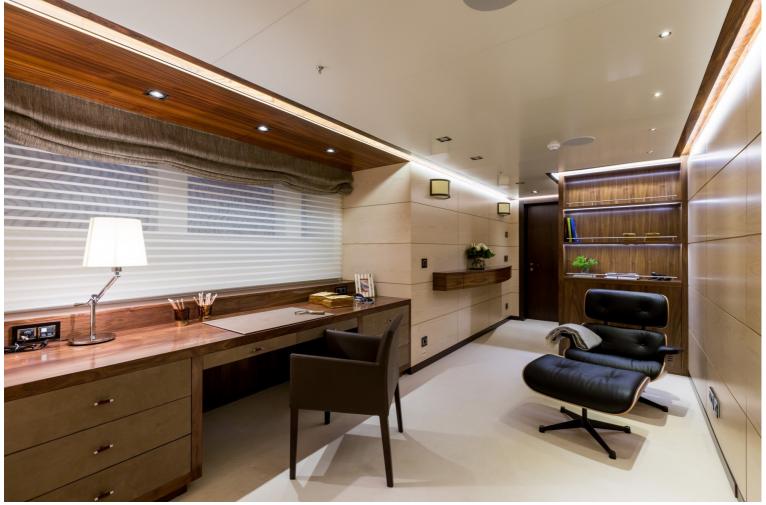

## M/Y MAYBE

MAYBE is a 59m superyacht built by the Spanish shipyard Metalships. She was delivered in 2016 with both naval architecture and exterior design done by Acubens while the interior was created by Marcelo Penna. She can sleep up to 12 guests in 6 luxurious staterooms with accommodation by 16 members of crew. Her top speed is 17 kn, powered by 2x1450 kW CAT engines. MAYBE has only had light use since her delivery to her owner which is ideal, overall this yacht is perfect for spending time with family and friends.