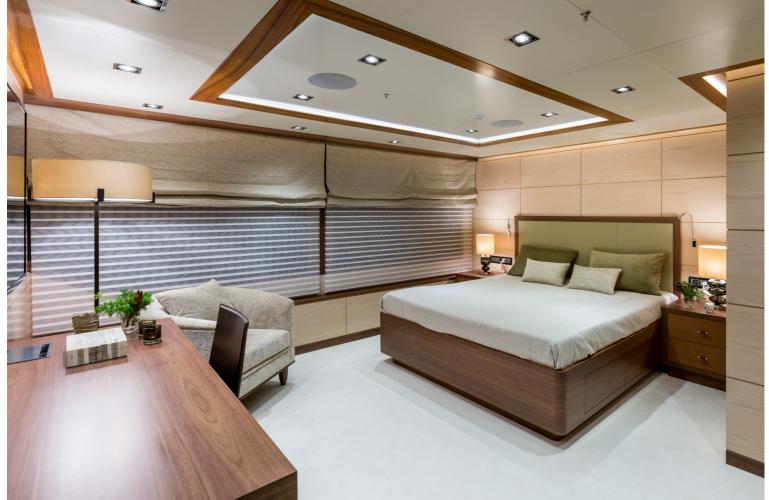

## M/Y MAYBE

MAYBE is a 59m superyacht built by the Spanish shipyard Metalships. She was delivered in 2016 with both naval architecture and exterior design done by Acubens while the interior was created by Marcelo Penna. She can sleep up to 12 guests in 6 luxurious staterooms with accommodation by 16 members of crew. Her top speed is 17 kn, powered by 2x1450 kW CAT engines. MAYBE has only had light use since her delivery to her owner which is ideal, overall this yacht is perfect for spending time with family and friends.