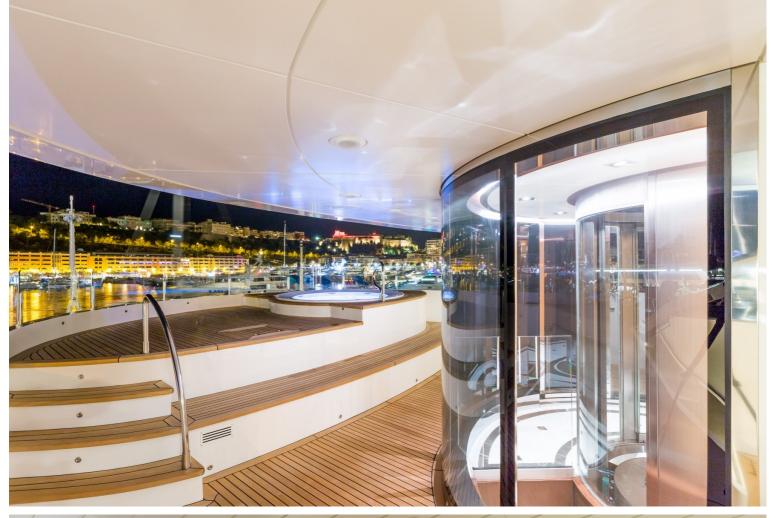

## M/Y MAYBE

MAYBE is a 59m superyacht built by the Spanish shipyard Metalships. She was delivered in 2016 with both naval architecture and exterior design done by Acubens while the interior was created by Marcelo Penna. She can sleep up to 12 guests in 6 luxurious staterooms with accommodation by 16 members of crew. Her top speed is 17 kn, powered by 2x1450 kW CAT engines. MAYBE has only had light use since her delivery to her owner which is ideal, overall this yacht is perfect for spending time with family and friends.