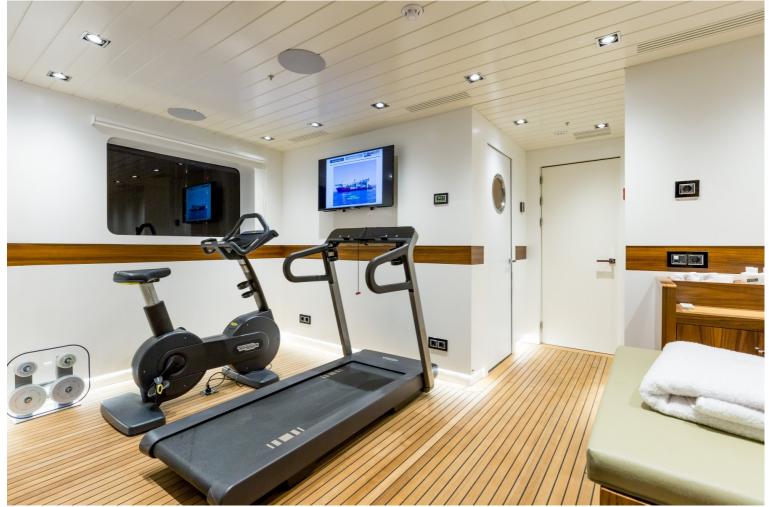

## M/Y MAYBE

MAYBE is a 59m superyacht built by the Spanish shipyard Metalships. She was delivered in 2016 with both naval architecture and exterior design done by Acubens while the interior was created by Marcelo Penna. She can sleep up to 12 guests in 6 luxurious staterooms with accommodation by 16 members of crew. Her top speed is 17 kn, powered by 2x1450 kW CAT engines. MAYBE has only had light use since her delivery to her owner which is ideal, overall this yacht is perfect for spending time with family and friends.