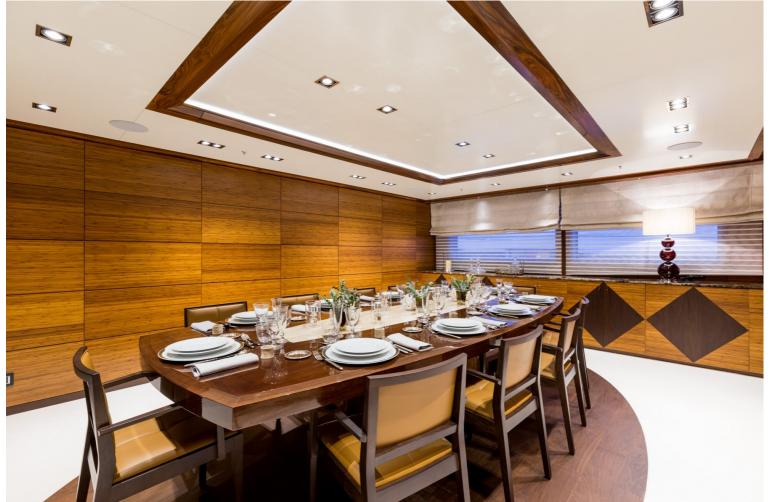

## M/Y MAYBE

MAYBE is a 59m superyacht built by the Spanish shipyard Metalships. She was delivered in 2016 with both naval architecture and exterior design done by Acubens while the interior was created by Marcelo Penna. She can sleep up to 12 guests in 6 luxurious staterooms with accommodation by 16 members of crew. Her top speed is 17 kn, powered by 2x1450 kW CAT engines. MAYBE has only had light use since her delivery to her owner which is ideal, overall this yacht is perfect for spending time with family and friends.