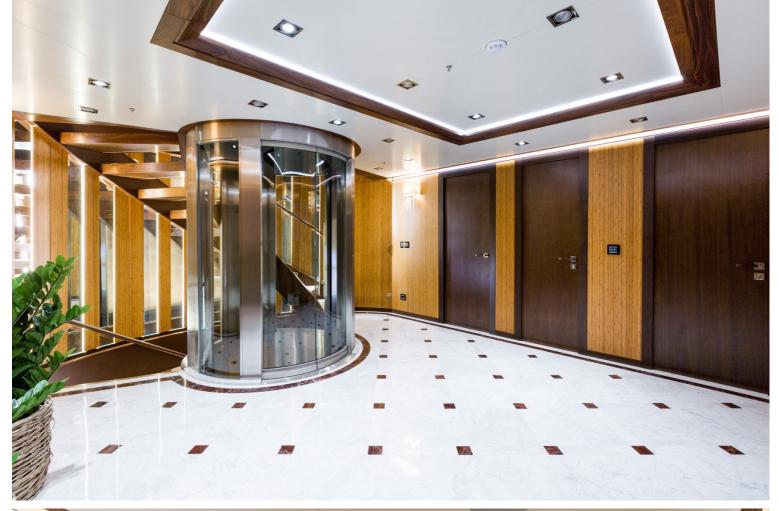

## M/Y MAYBE

MAYBE is a 59m superyacht built by the Spanish shipyard Metalships. She was delivered in 2016 with both naval architecture and exterior design done by Acubens while the interior was created by Marcelo Penna. She can sleep up to 12 guests in 6 luxurious staterooms with accommodation by 16 members of crew. Her top speed is 17 kn, powered by 2x1450 kW CAT engines. MAYBE has only had light use since her delivery to her owner which is ideal, overall this yacht is perfect for spending time with family and friends.