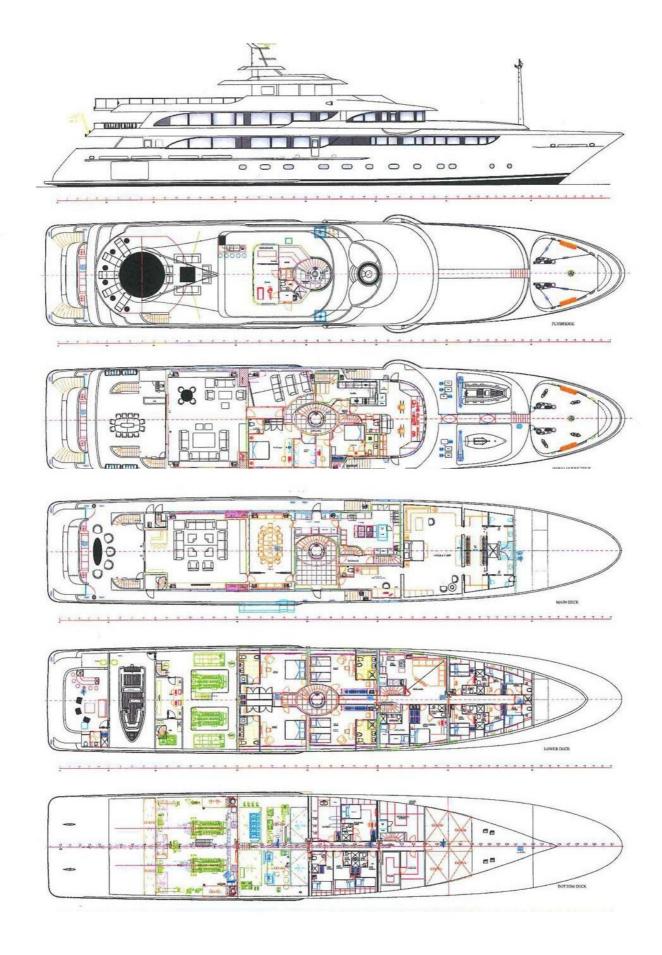

## M/Y MAYBE

MAYBE is a 59m superyacht built by the Spanish shipyard Metalships. She was delivered in 2016 with both naval architecture and exterior design done by Acubens while the interior was created by Marcelo Penna. She can sleep up to 12 guests in 6 luxurious staterooms with accommodation by 16 members of crew. Her top speed is 17 kn, powered by 2x1450 kW CAT engines. MAYBE has only had light use since her delivery to her owner which is ideal, overall this yacht is perfect for spending time with family and friends.