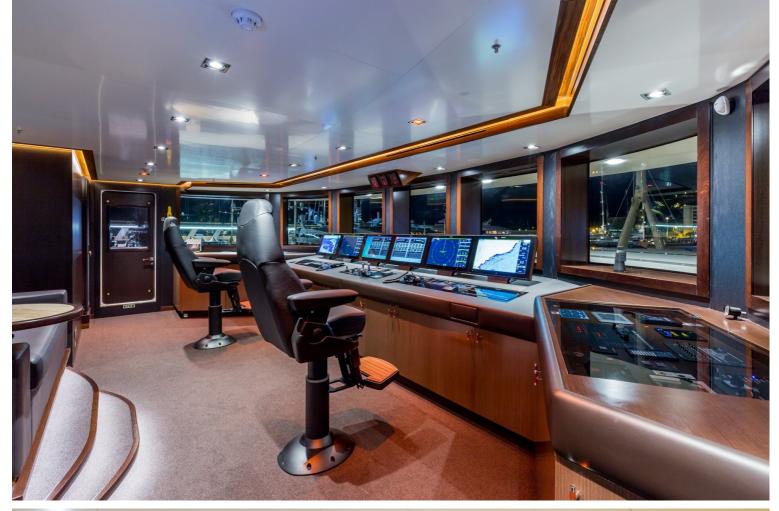

## M/Y MAYBE

MAYBE is a 59m superyacht built by the Spanish shipyard Metalships. She was delivered in 2016 with both naval architecture and exterior design done by Acubens while the interior was created by Marcelo Penna. She can sleep up to 12 guests in 6 luxurious staterooms with accommodation by 16 members of crew. Her top speed is 17 kn, powered by 2x1450 kW CAT engines. MAYBE has only had light use since her delivery to her owner which is ideal, overall this yacht is perfect for spending time with family and friends.