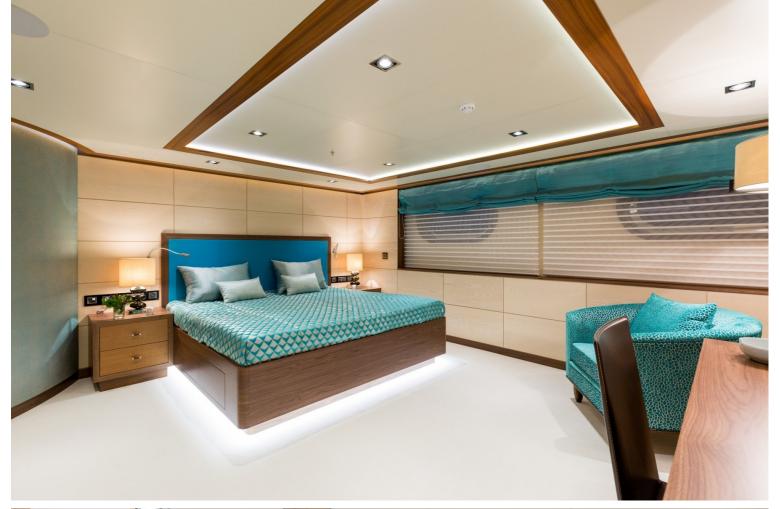

## M/Y MAYBE

MAYBE is a 59m superyacht built by the Spanish shipyard Metalships. She was delivered in 2016 with both naval architecture and exterior design done by Acubens while the interior was created by Marcelo Penna. She can sleep up to 12 guests in 6 luxurious staterooms with accommodation by 16 members of crew. Her top speed is 17 kn, powered by 2x1450 kW CAT engines. MAYBE has only had light use since her delivery to her owner which is ideal, overall this yacht is perfect for spending time with family and friends.