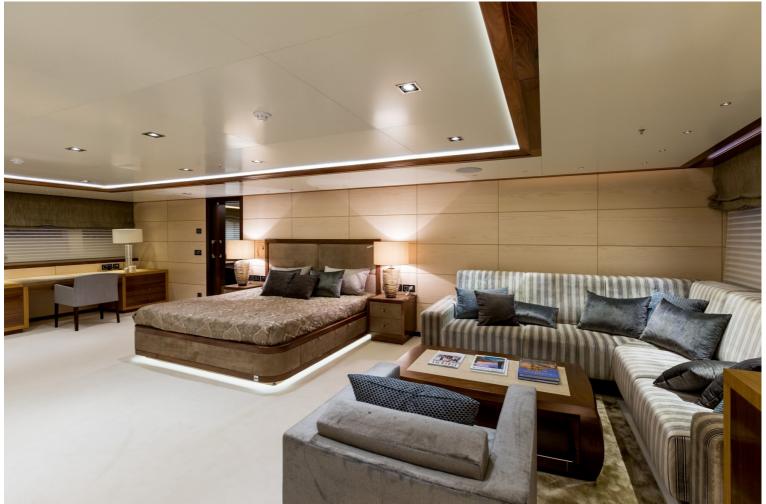

## M/Y MAYBE

MAYBE is a 59m superyacht built by the Spanish shipyard Metalships. She was delivered in 2016 with both naval architecture and exterior design done by Acubens while the interior was created by Marcelo Penna. She can sleep up to 12 guests in 6 luxurious staterooms with accommodation by 16 members of crew. Her top speed is 17 kn, powered by 2x1450 kW CAT engines. MAYBE has only had light use since her delivery to her owner which is ideal, overall this yacht is perfect for spending time with family and friends.