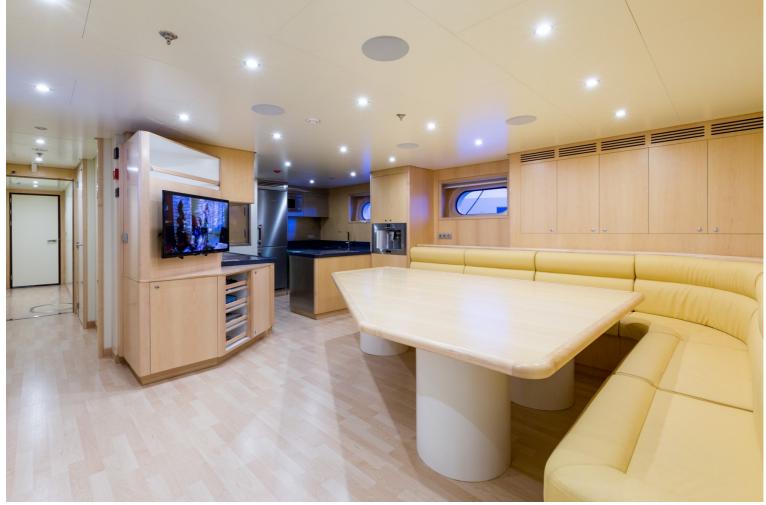

## M/Y MAYBE

MAYBE is a 59m superyacht built by the Spanish shipyard Metalships. She was delivered in 2016 with both naval architecture and exterior design done by Acubens while the interior was created by Marcelo Penna. She can sleep up to 12 guests in 6 luxurious staterooms with accommodation by 16 members of crew. Her top speed is 17 kn, powered by 2x1450 kW CAT engines. MAYBE has only had light use since her delivery to her owner which is ideal, overall this yacht is perfect for spending time with family and friends.