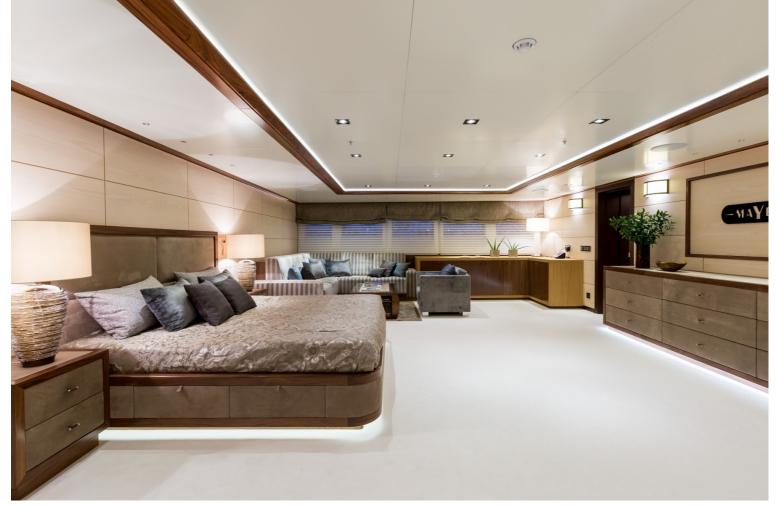

## M/Y MAYBE

MAYBE is a 59m superyacht built by the Spanish shipyard Metalships. She was delivered in 2016 with both naval architecture and exterior design done by Acubens while the interior was created by Marcelo Penna. She can sleep up to 12 guests in 6 luxurious staterooms with accommodation by 16 members of crew. Her top speed is 17 kn, powered by 2x1450 kW CAT engines. MAYBE has only had light use since her delivery to her owner which is ideal, overall this yacht is perfect for spending time with family and friends.