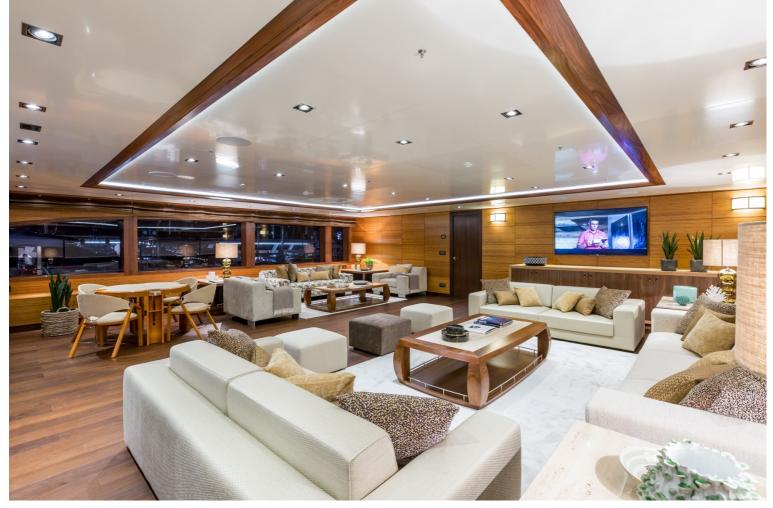

## M/Y MAYBE

MAYBE is a 59m superyacht built by the Spanish shipyard Metalships. She was delivered in 2016 with both naval architecture and exterior design done by Acubens while the interior was created by Marcelo Penna. She can sleep up to 12 guests in 6 luxurious staterooms with accommodation by 16 members of crew. Her top speed is 17 kn, powered by 2x1450 kW CAT engines. MAYBE has only had light use since her delivery to her owner which is ideal, overall this yacht is perfect for spending time with family and friends.