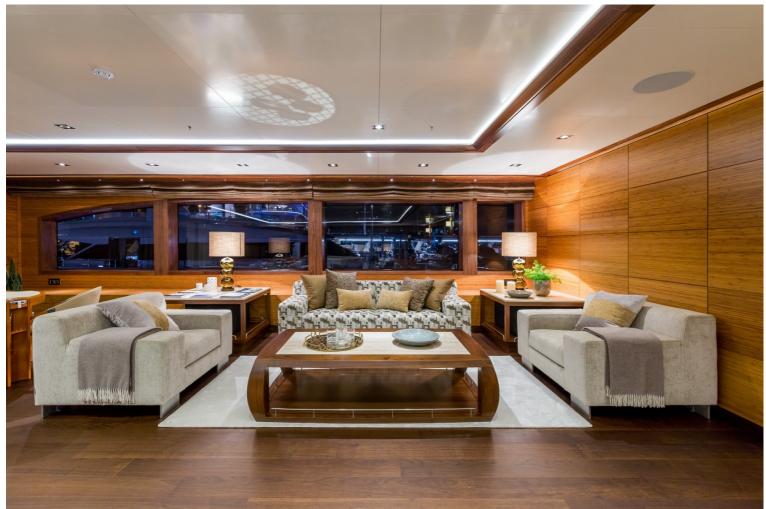

## M/Y MAYBE

MAYBE is a 59m superyacht built by the Spanish shipyard Metalships. She was delivered in 2016 with both naval architecture and exterior design done by Acubens while the interior was created by Marcelo Penna. She can sleep up to 12 guests in 6 luxurious staterooms with accommodation by 16 members of crew. Her top speed is 17 kn, powered by 2x1450 kW CAT engines. MAYBE has only had light use since her delivery to her owner which is ideal, overall this yacht is perfect for spending time with family and friends.