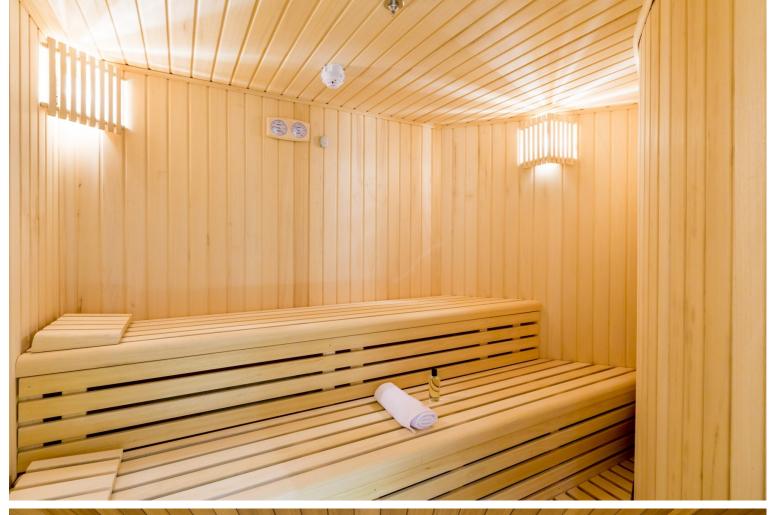

## M/Y MAYBE

MAYBE is a 59m superyacht built by the Spanish shipyard Metalships. She was delivered in 2016 with both naval architecture and exterior design done by Acubens while the interior was created by Marcelo Penna. She can sleep up to 12 guests in 6 luxurious staterooms with accommodation by 16 members of crew. Her top speed is 17 kn, powered by 2x1450 kW CAT engines. MAYBE has only had light use since her delivery to her owner which is ideal, overall this yacht is perfect for spending time with family and friends.