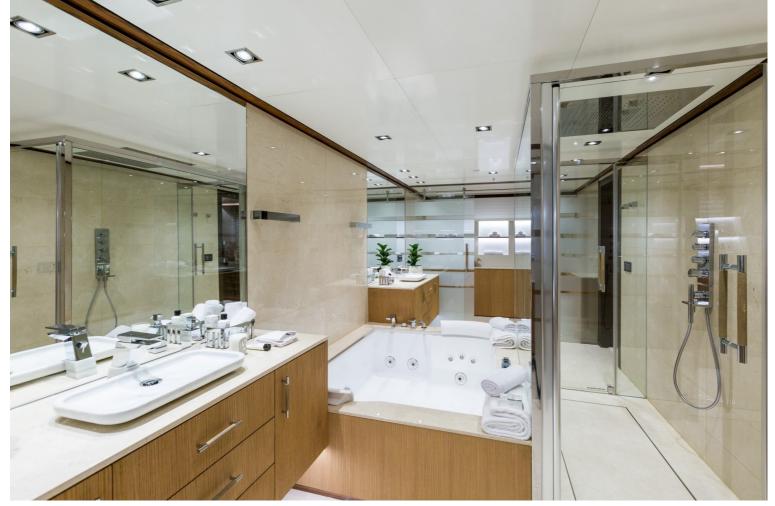

## M/Y MAYBE

MAYBE is a 59m superyacht built by the Spanish shipyard Metalships. She was delivered in 2016 with both naval architecture and exterior design done by Acubens while the interior was created by Marcelo Penna. She can sleep up to 12 guests in 6 luxurious staterooms with accommodation by 16 members of crew. Her top speed is 17 kn, powered by 2x1450 kW CAT engines. MAYBE has only had light use since her delivery to her owner which is ideal, overall this yacht is perfect for spending time with family and friends.