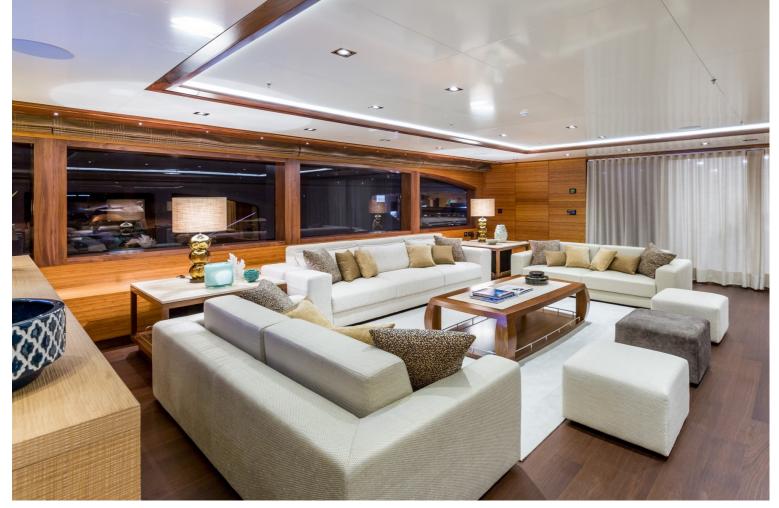

## M/Y MAYBE

MAYBE is a 59m superyacht built by the Spanish shipyard Metalships. She was delivered in 2016 with both naval architecture and exterior design done by Acubens while the interior was created by Marcelo Penna. She can sleep up to 12 guests in 6 luxurious staterooms with accommodation by 16 members of crew. Her top speed is 17 kn, powered by 2x1450 kW CAT engines. MAYBE has only had light use since her delivery to her owner which is ideal, overall this yacht is perfect for spending time with family and friends.