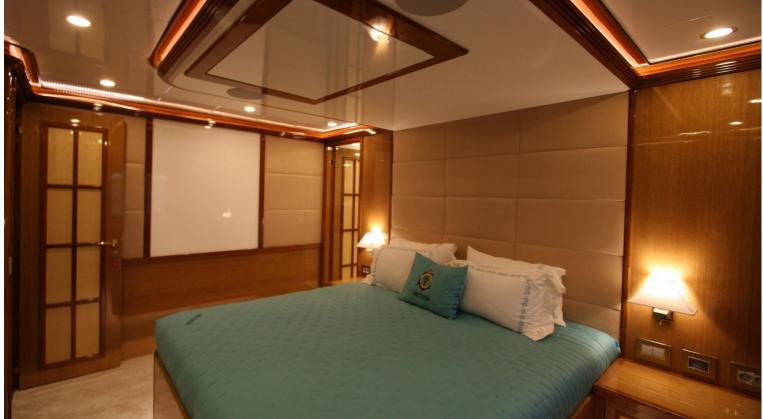

## M/Y METEOR

METEOR is a luxury 46m superyacht built by the turkish Mural Yachts. The naval architecture along with both interior and exterior was done in house by Mural Yachts. She can sleep up to 10 guests in 5 spacious staterooms while being accommodated by a crew of 7. Her top speed is 16 kn with power coming from 2x895kW Cummins engines. Meteor was delivered in 2018 and has seen minimal usage, as well as that she is a RINA and MCA compliant making her safe and comfortable at sea.