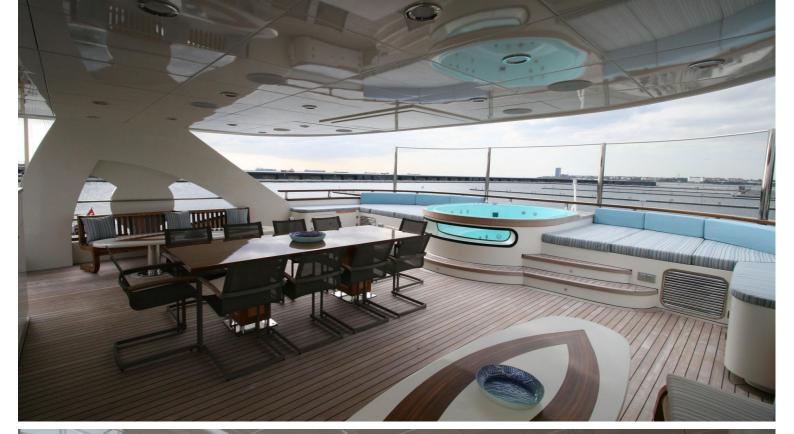

## M/Y METEOR

METEOR is a luxury 46m superyacht built by the turkish Mural Yachts. The naval architecture along with both interior and exterior was done in house by Mural Yachts. She can sleep up to 10 guests in 5 spacious staterooms while being accommodated by a crew of 7. Her top speed is 16 kn with power coming from 2x895kW Cummins engines. Meteor was delivered in 2018 and has seen minimal usage, as well as that she is a RINA and MCA compliant making her safe and comfortable at sea.