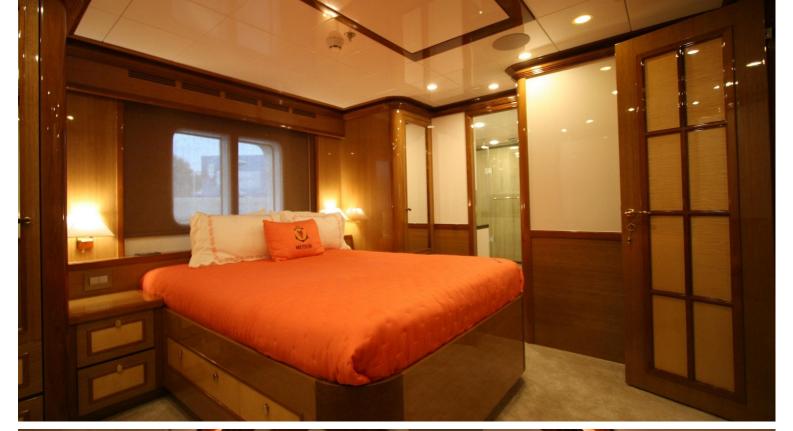

## M/Y METEOR

METEOR is a luxury 46m superyacht built by the turkish Mural Yachts. The naval architecture along with both interior and exterior was done in house by Mural Yachts. She can sleep up to 10 guests in 5 spacious staterooms while being accommodated by a crew of 7. Her top speed is 16 kn with power coming from 2x895kW Cummins engines. Meteor was delivered in 2018 and has seen minimal usage, as well as that she is a RINA and MCA compliant making her safe and comfortable at sea.