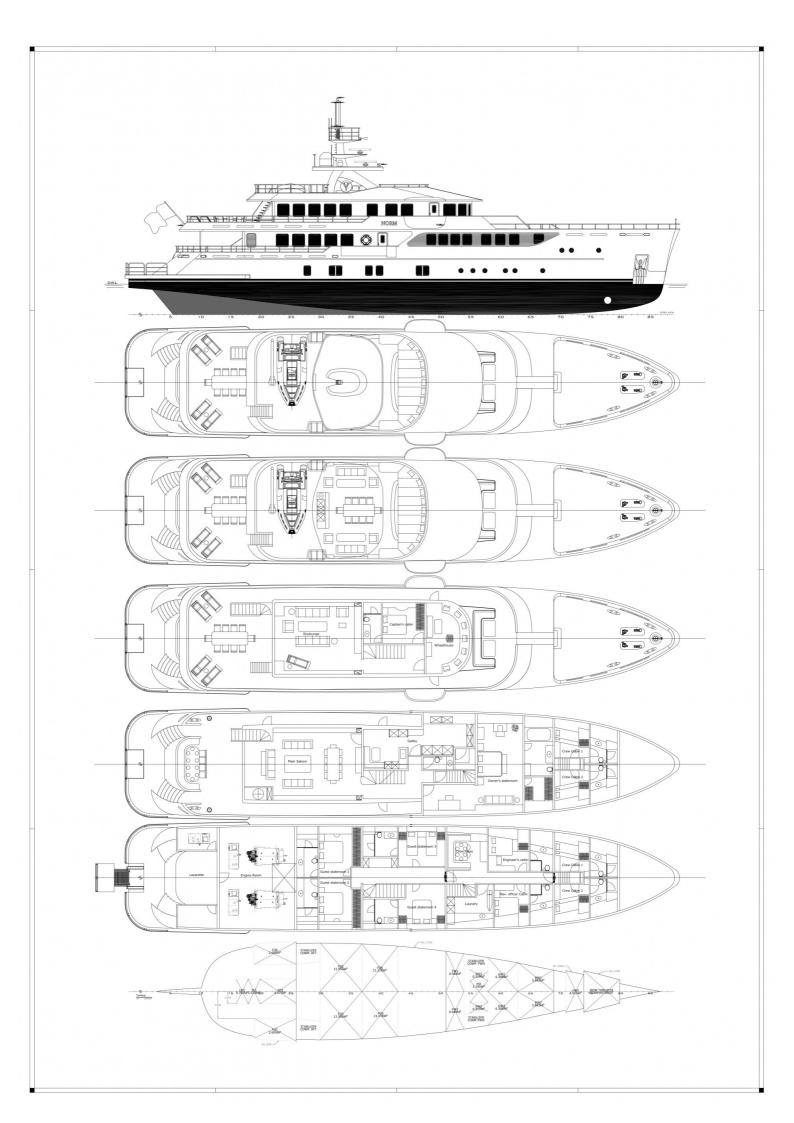

## M/Y METEOR

METEOR is a luxury 46m superyacht built by the turkish Mural Yachts. The naval architecture along with both interior and exterior was done in house by Mural Yachts. She can sleep up to 10 guests in 5 spacious staterooms while being accommodated by a crew of 7. Her top speed is 16 kn with power coming from 2x895kW Cummins engines. Meteor was delivered in 2018 and has seen minimal usage, as well as that she is a RINA and MCA compliant making her safe and comfortable at sea.

 $\bigcirc$ 

LENGTH

46m

MAIN ENGINES

2 x 895kW Cummins

BEAM

8.95m

GUESTS/CABINS

10/5

DRAFT

2.55m

NUMBER OF CREW

7

MAX SPEED

16kn

SHIPYARD

Mural Yachts

YEAR BUILT

2018

PRICE

13,990,000€