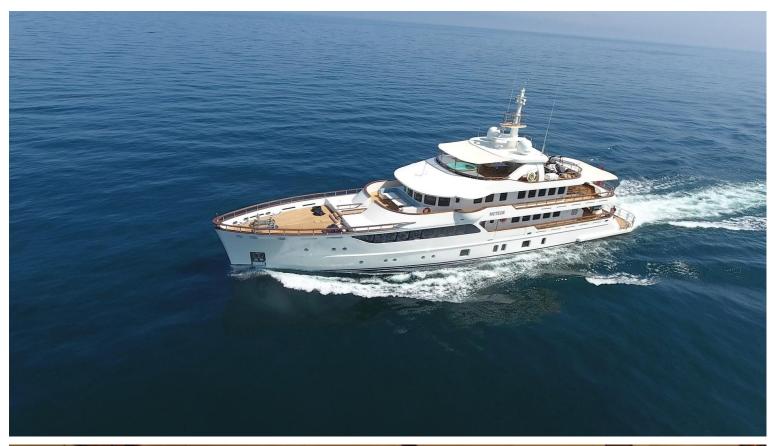

## M/Y METEOR

METEOR is a luxury 46m superyacht built by the turkish Mural Yachts. The naval architecture along with both interior and exterior was done in house by Mural Yachts. She can sleep up to 10 guests in 5 spacious staterooms while being accommodated by a crew of 7. Her top speed is 16 kn with power coming from 2x895kW Cummins engines. Meteor was delivered in 2018 and has seen minimal usage, as well as that she is a RINA and MCA compliant making her safe and comfortable at sea.