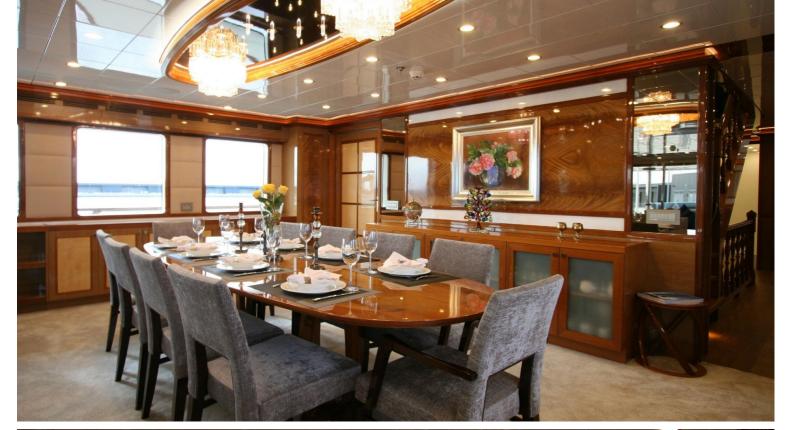

## M/Y METEOR

METEOR is a luxury 46m superyacht built by the turkish Mural Yachts. The naval architecture along with both interior and exterior was done in house by Mural Yachts. She can sleep up to 10 guests in 5 spacious staterooms while being accommodated by a crew of 7. Her top speed is 16 kn with power coming from 2x895kW Cummins engines. Meteor was delivered in 2018 and has seen minimal usage, as well as that she is a RINA and MCA compliant making her safe and comfortable at sea.