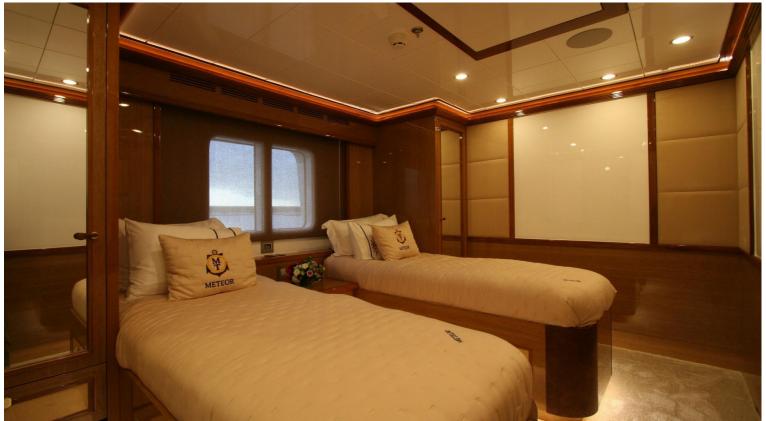

## M/Y METEOR

METEOR is a luxury 46m superyacht built by the turkish Mural Yachts. The naval architecture along with both interior and exterior was done in house by Mural Yachts. She can sleep up to 10 guests in 5 spacious staterooms while being accommodated by a crew of 7. Her top speed is 16 kn with power coming from 2x895kW Cummins engines. Meteor was delivered in 2018 and has seen minimal usage, as well as that she is a RINA and MCA compliant making her safe and comfortable at sea.