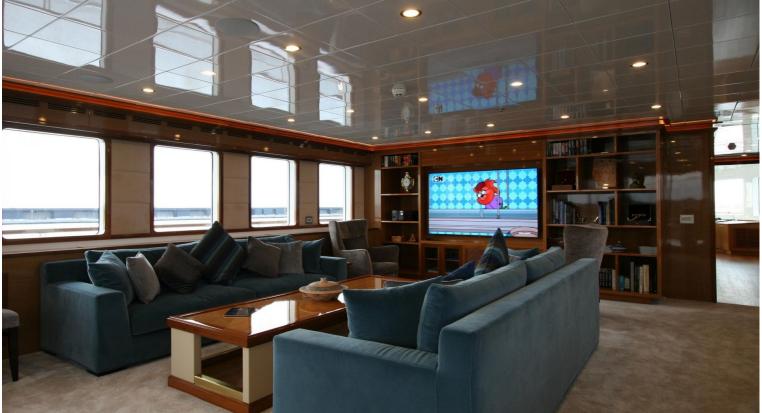

## M/Y METEOR

METEOR is a luxury 46m superyacht built by the turkish Mural Yachts. The naval architecture along with both interior and exterior was done in house by Mural Yachts. She can sleep up to 10 guests in 5 spacious staterooms while being accommodated by a crew of 7. Her top speed is 16 kn with power coming from 2x895kW Cummins engines. Meteor was delivered in 2018 and has seen minimal usage, as well as that she is a RINA and MCA compliant making her safe and comfortable at sea.