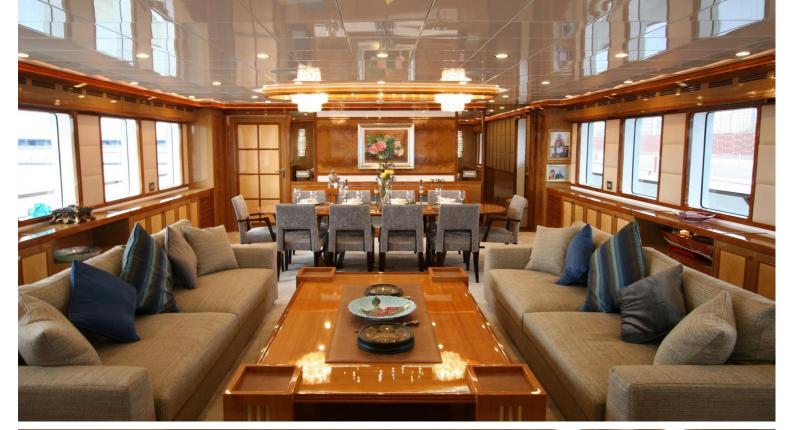

## M/Y METEOR

METEOR is a luxury 46m superyacht built by the turkish Mural Yachts. The naval architecture along with both interior and exterior was done in house by Mural Yachts. She can sleep up to 10 guests in 5 spacious staterooms while being accommodated by a crew of 7. Her top speed is 16 kn with power coming from 2x895kW Cummins engines. Meteor was delivered in 2018 and has seen minimal usage, as well as that she is a RINA and MCA compliant making her safe and comfortable at sea.