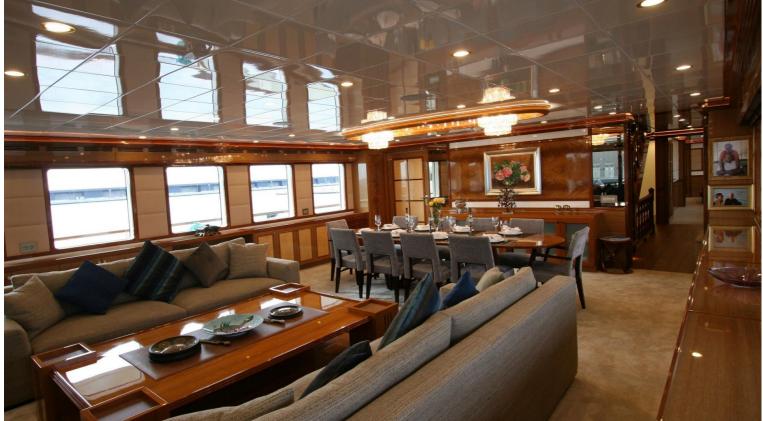

## M/Y METEOR

METEOR is a luxury 46m superyacht built by the turkish Mural Yachts. The naval architecture along with both interior and exterior was done in house by Mural Yachts. She can sleep up to 10 guests in 5 spacious staterooms while being accommodated by a crew of 7. Her top speed is 16 kn with power coming from 2x895kW Cummins engines. Meteor was delivered in 2018 and has seen minimal usage, as well as that she is a RINA and MCA compliant making her safe and comfortable at sea.