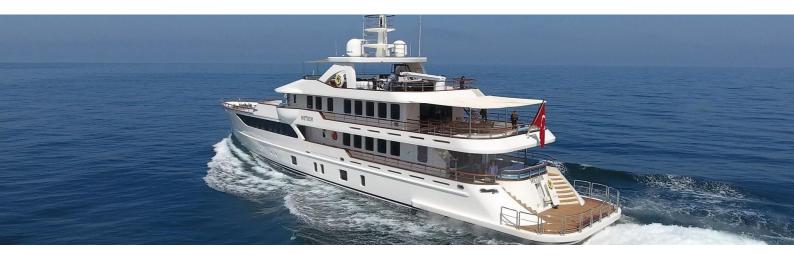

## M/Y METEOR

METEOR is a luxury 46m superyacht built by the turkish Mural Yachts. The naval architecture along with both interior and exterior was done in house by Mural Yachts. She can sleep up to 10 guests in 5 spacious staterooms while being accommodated by a crew of 7. Her top speed is 16 kn with power coming from 2x895kW Cummins engines. Meteor was delivered in 2018 and has seen minimal usage, as well as that she is a RINA and MCA compliant making her safe and comfortable at sea.