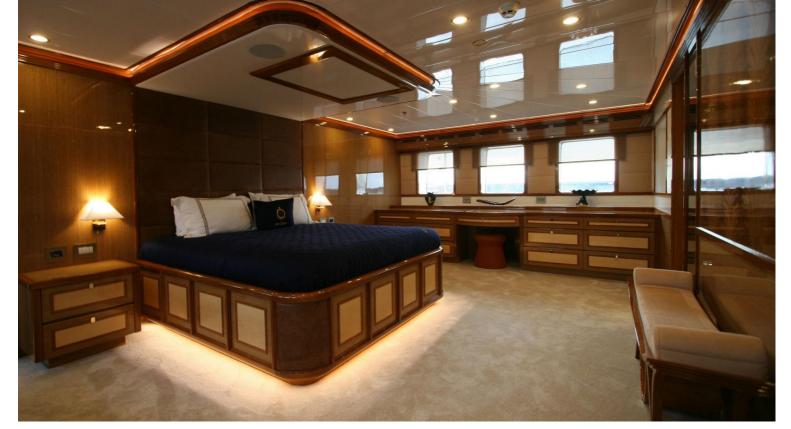

## M/Y METEOR

METEOR is a luxury 46m superyacht built by the turkish Mural Yachts. The naval architecture along with both interior and exterior was done in house by Mural Yachts. She can sleep up to 10 guests in 5 spacious staterooms while being accommodated by a crew of 7. Her top speed is 16 kn with power coming from 2x895kW Cummins engines. Meteor was delivered in 2018 and has seen minimal usage, as well as that she is a RINA and MCA compliant making her safe and comfortable at sea.