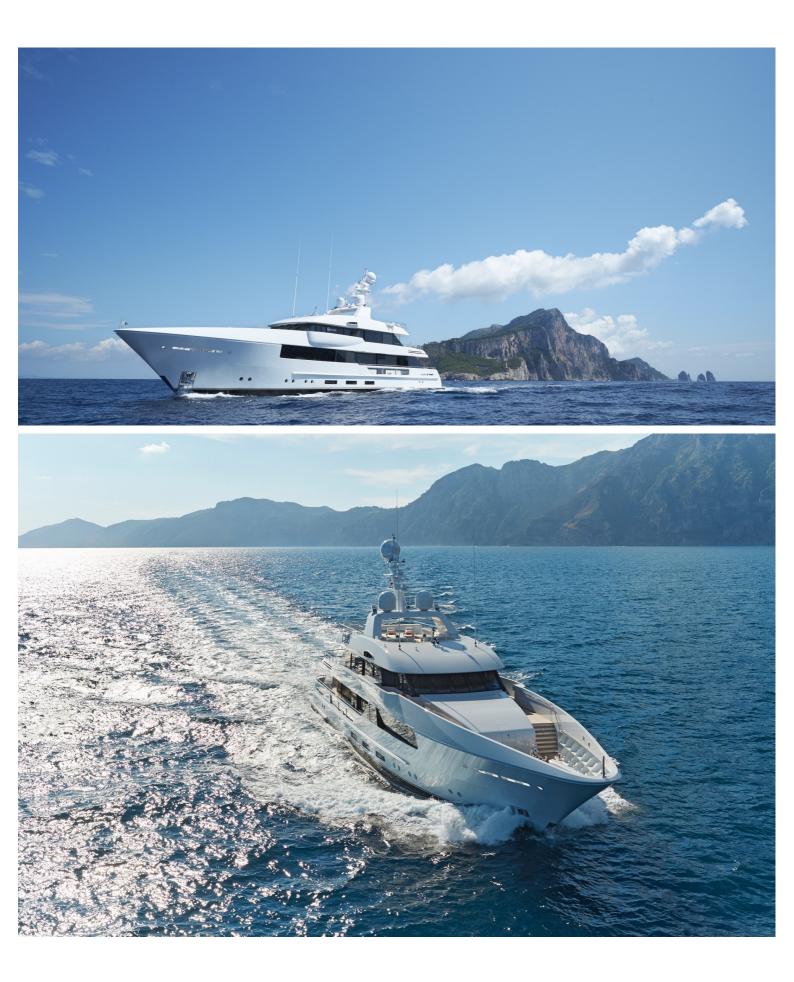

## M/Y MOON SAND

MOON SAND is a 44.2 meters luxury yacht, built by Feadship which was launched in 2015. This superyacht boasts an impressive and award-winning pedigree. Feadship's de Voogt design team were responsible for the naval architecture and her exceptional interior is the work of Bannenberg and Rowell. Moon Sand was designed, engineered and built on the proven principles of Feadship's unparalleled standards, using only Feadship approved materials, equipment, systems and craftsmanship. She can accommodate up to 8 people with 9 crew members waiting on their every need.