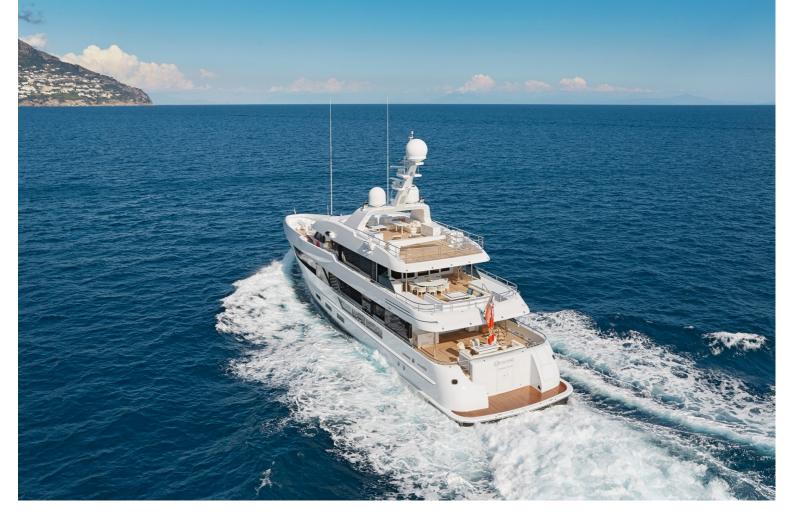

## M/Y MOON SAND

MOON SAND is a 44.2 meters luxury yacht, built by Feadship which was launched in 2015. This superyacht boasts an impressive and award-winning pedigree. Feadship's de Voogt design team were responsible for the naval architecture and her exceptional interior is the work of Bannenberg and Rowell. Moon Sand was designed, engineered and built on the proven principles of Feadship's unparalleled standards, using only Feadship approved materials, equipment, systems and craftsmanship. She can accommodate up to 8 people with 9 crew members waiting on their every need.

| $\overline{\bigcirc}$             | $\left \leftrightarrow\right $  | $\overline{\bigcirc}$ | (· Z.)    |
|-----------------------------------|---------------------------------|-----------------------|-----------|
| LENGTH                            | BEAM                            | DRAFT                 | MAX SPEED |
| 44.2m                             | 9.1m                            | 2.75m                 | 14kn      |
|                                   |                                 |                       |           |
| Ö                                 |                                 | Å                     | â         |
| MAIN ENGINES                      | GUESTS/CABINS                   | NUMBER OF CREW        | SHIPYARD  |
| Caterpillar C32<br>Acert-B rating | 8/4                             | 9                     | FEADSHIP  |
|                                   | \$                              |                       |           |
| YEAR BUILT 2015                   | <sup>PRICE</sup><br>29,950,000€ |                       |           |