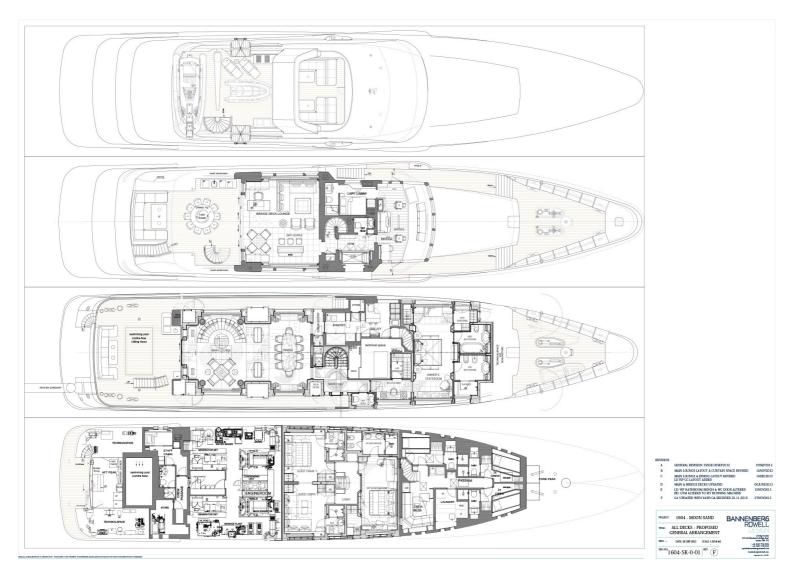

## M/Y MOON SAND

MOON SAND is a 44.2 meters luxury yacht, built by Feadship which was launched in 2015. This superyacht boasts an impressive and award-winning pedigree. Feadship's de Voogt design team were responsible for the naval architecture and her exceptional interior is the work of Bannenberg and Rowell. Moon Sand was designed, engineered and built on the proven principles of Feadship's unparalleled standards, using only Feadship approved materials, equipment, systems and craftsmanship. She can accommodate up to 8 people with 9 crew members waiting on their every need.

| $\overline{\bigcirc}$             | $\left \leftrightarrow\right $  | $\overline{\bigcirc}$ | (· Z.)    |
|-----------------------------------|---------------------------------|-----------------------|-----------|
| LENGTH                            | BEAM                            | DRAFT                 | MAX SPEED |
| 44.2m                             | 9.1m                            | 2.75m                 | 14kn      |
|                                   |                                 |                       |           |
| Ö                                 |                                 | Å                     | â         |
| MAIN ENGINES                      | GUESTS/CABINS                   | NUMBER OF CREW        | SHIPYARD  |
| Caterpillar C32<br>Acert-B rating | 8/4                             | 9                     | FEADSHIP  |
|                                   | \$                              |                       |           |
| YEAR BUILT 2015                   | <sup>PRICE</sup><br>29,950,000€ |                       |           |