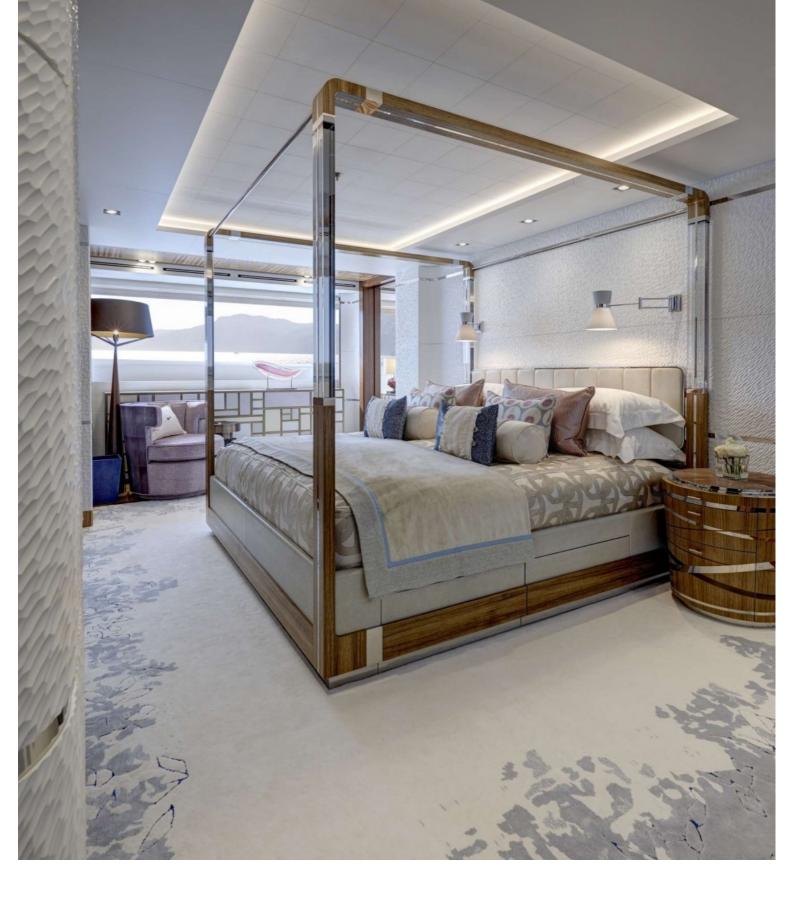

## M/Y MOON SAND

MOON SAND is a 44.2 meters luxury yacht, built by Feadship which was launched in 2015. This superyacht boasts an impressive and award-winning pedigree. Feadship's de Voogt design team were responsible for the naval architecture and her exceptional interior is the work of Bannenberg and Rowell. Moon Sand was designed, engineered and built on the proven principles of Feadship's unparalleled standards, using only Feadship approved materials, equipment, systems and craftsmanship. She can accommodate up to 8 people with 9 crew members waiting on their every need.