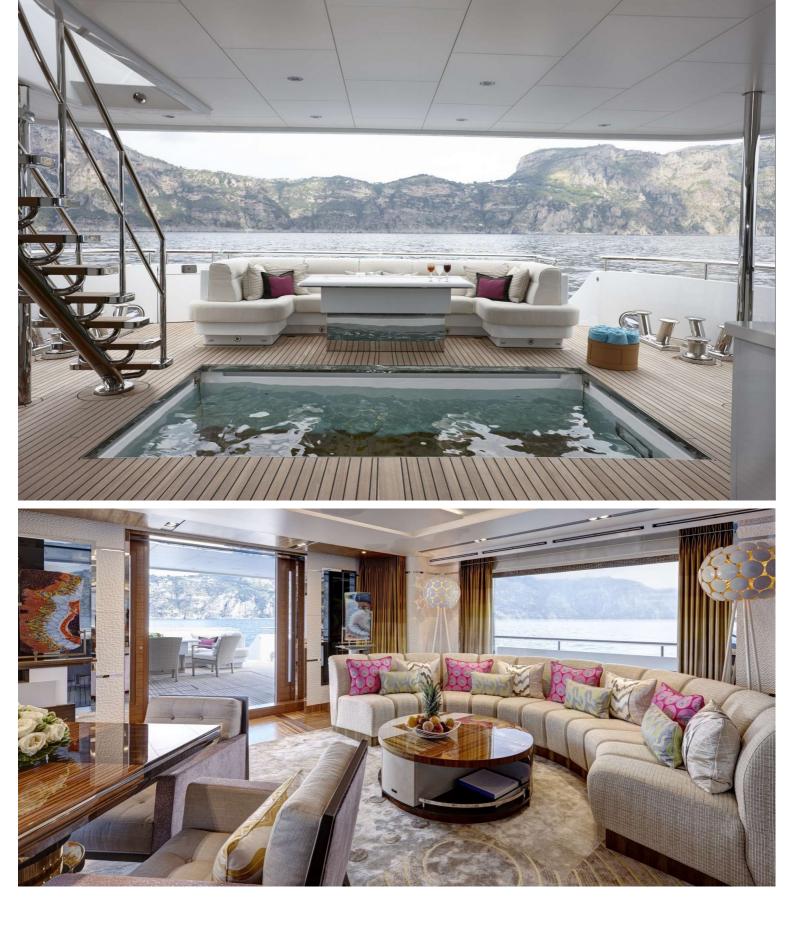

## M/Y MOON SAND

MOON SAND is a 44.2 meters luxury yacht, built by Feadship which was launched in 2015. This superyacht boasts an impressive and award-winning pedigree. Feadship's de Voogt design team were responsible for the naval architecture and her exceptional interior is the work of Bannenberg and Rowell. Moon Sand was designed, engineered and built on the proven principles of Feadship's unparalleled standards, using only Feadship approved materials, equipment, systems and craftsmanship. She can accommodate up to 8 people with 9 crew members waiting on their every need.