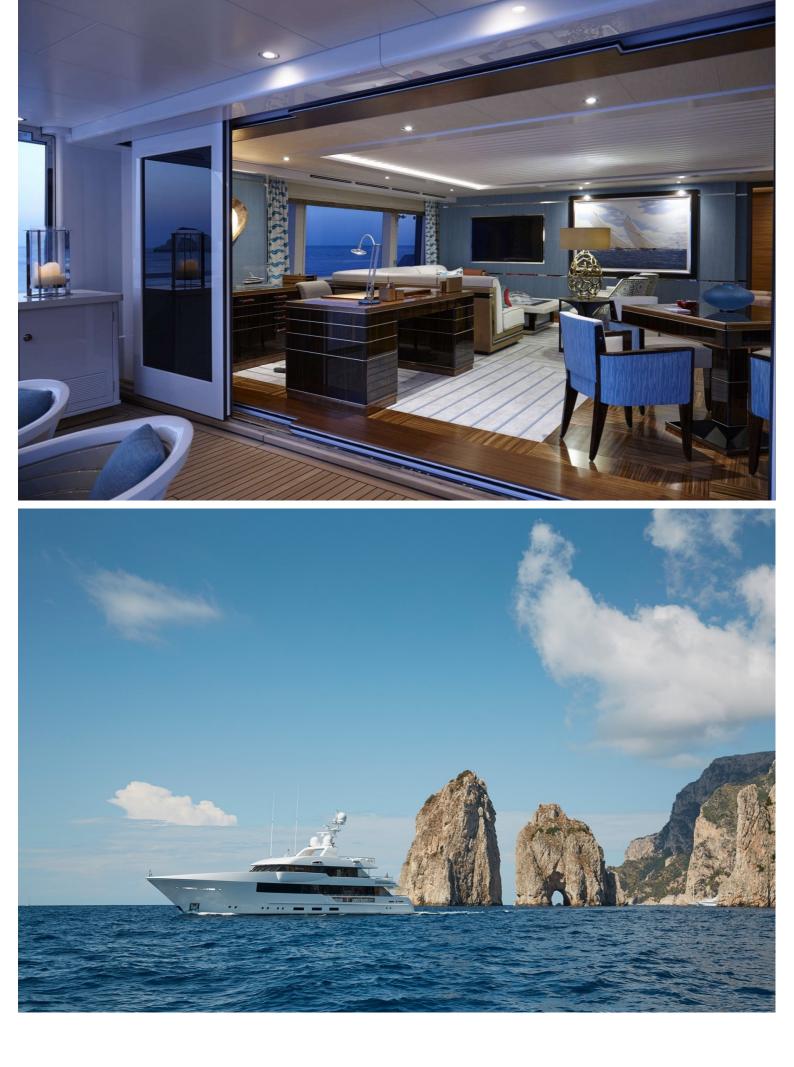

## M/Y MOON SAND

MOON SAND is a 44.2 meters luxury yacht, built by Feadship which was launched in 2015. This superyacht boasts an impressive and award-winning pedigree. Feadship's de Voogt design team were responsible for the naval architecture and her exceptional interior is the work of Bannenberg and Rowell. Moon Sand was designed, engineered and built on the proven principles of Feadship's unparalleled standards, using only Feadship approved materials, equipment, systems and craftsmanship. She can accommodate up to 8 people with 9 crew members waiting on their every need.