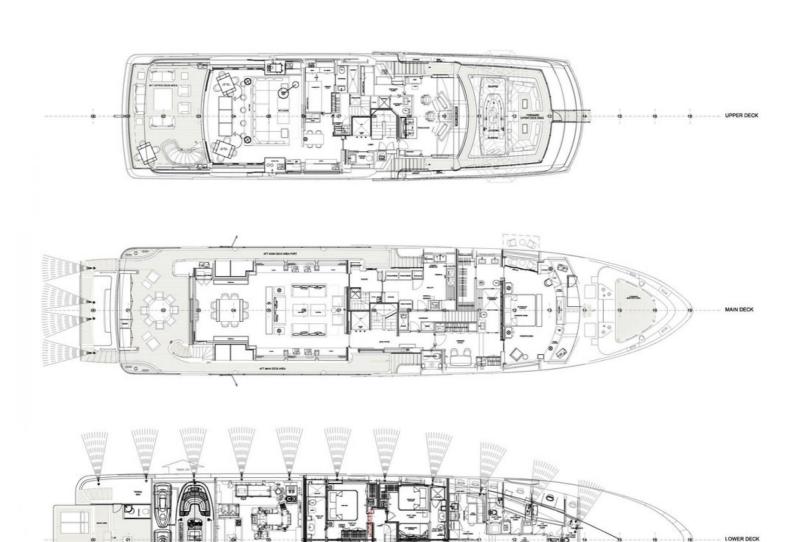

 $\bigcirc$ 

LENGTH

42m

MAIN ENGINES

2x CAT C32 Acert

YEAR BUILT

2015

BEAM

9.5m

GUESTS/CABINS

12/6

NUMBER OF CREW

7

DRAFT

2.28m

MAX SPEED

15kn

SHIPYARD

Benetti

PRICE

19,250,000€