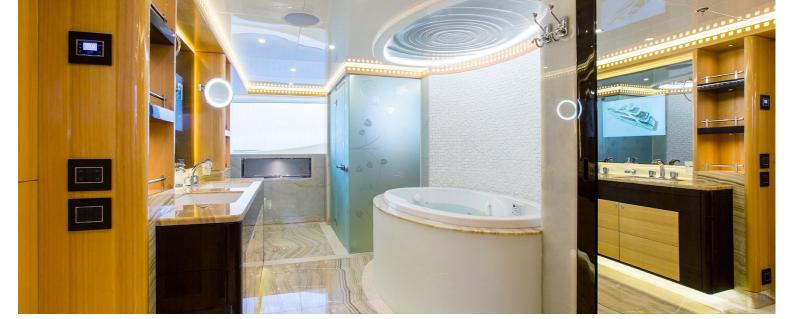

## M/Y MY ESCAPE

My Escape is a luxury 47m superyacht built by Gulf Craft in 2016. The naval architecture was completed in Italy by Yankee Delta Studio while both the exterior and the interior were designed in-house by Gulf Craft. One of the stand-out features is the large amount of indoor space on the yacht measuring at 525 GT, this allows My Escape to comfortably sleep up to 10 guests in 5 luxurious staterooms while being accommodated by 10 members of crew. Powered by two MTU 1439kW engines, My Escape can reach a top speed of 16kn with a cruising speed of 12kn. She also has an astounding 4200nm range at 12kn which makes it a great combination for longer cruises with family and friends.