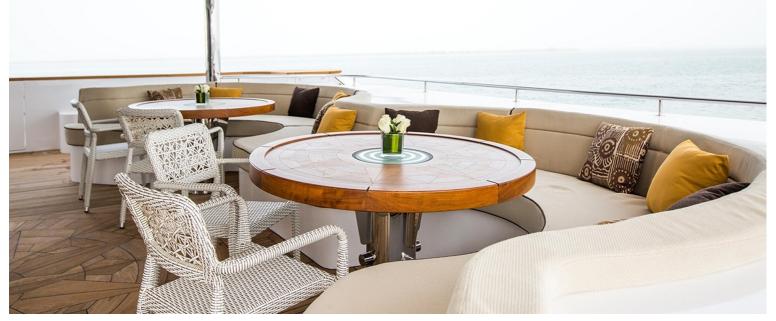

## M/Y MY ESCAPE

My Escape is a luxury 47m superyacht built by Gulf Craft in 2016. The naval architecture was completed in Italy by Yankee Delta Studio while both the exterior and the interior were designed in-house by Gulf Craft. One of the stand-out features is the large amount of indoor space on the yacht measuring at 525 GT, this allows My Escape to comfortably sleep up to 10 guests in 5 luxurious staterooms while being accommodated by 10 members of crew. Powered by two MTU 1439kW engines, My Escape can reach a top speed of 16kn with a cruising speed of 12kn. She also has an astounding 4200nm range at 12kn which makes it a great combination for longer cruises with family and friends.