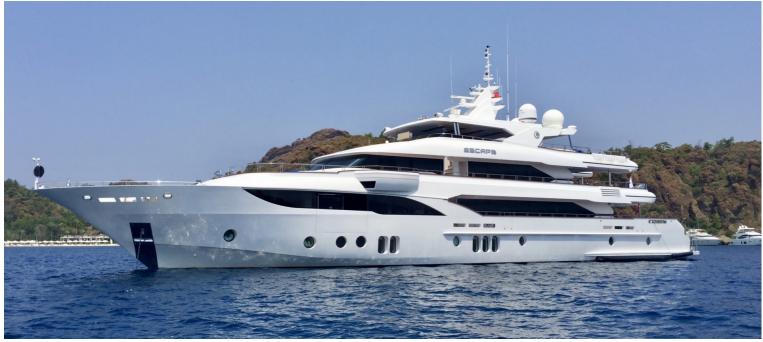

## M/Y MY ESCAPE

My Escape is a luxury 47m superyacht built by Gulf Craft in 2016. The naval architecture was completed in Italy by Yankee Delta Studio while both the exterior and the interior were designed in-house by Gulf Craft. One of the stand-out features is the large amount of indoor space on the yacht measuring at 525 GT, this allows My Escape to comfortably sleep up to 10 guests in 5 luxurious staterooms while being accommodated by 10 members of crew. Powered by two MTU 1439kW engines, My Escape can reach a top speed of 16kn with a cruising speed of 12kn. She also has an astounding 4200nm range at 12kn which makes it a great combination for longer cruises with family and friends.