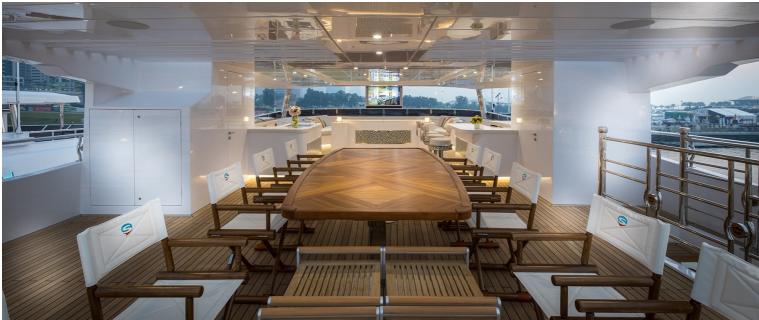

## M/Y MY ESCAPE

My Escape is a luxury 47m superyacht built by Gulf Craft in 2016. The naval architecture was completed in Italy by Yankee Delta Studio while both the exterior and the interior were designed in-house by Gulf Craft. One of the stand-out features is the large amount of indoor space on the yacht measuring at 525 GT, this allows My Escape to comfortably sleep up to 10 guests in 5 luxurious staterooms while being accommodated by 10 members of crew. Powered by two MTU 1439kW engines, My Escape can reach a top speed of 16kn with a cruising speed of 12kn. She also has an astounding 4200nm range at 12kn which makes it a great combination for longer cruises with family and friends.