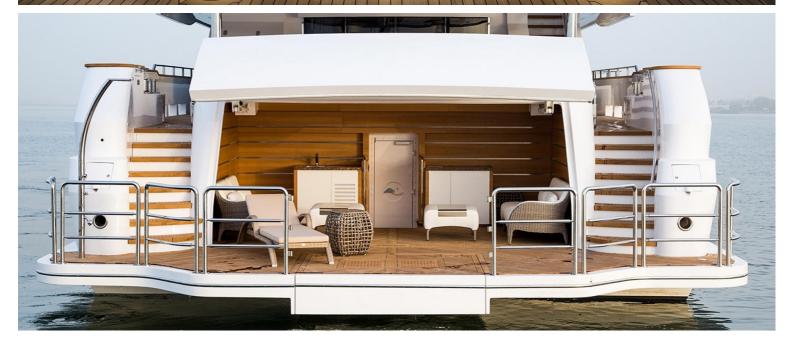

## M/Y MY ESCAPE

My Escape is a luxury 47m superyacht built by Gulf Craft in 2016. The naval architecture was completed in Italy by Yankee Delta Studio while both the exterior and the interior were designed in-house by Gulf Craft. One of the stand-out features is the large amount of indoor space on the yacht measuring at 525 GT, this allows My Escape to comfortably sleep up to 10 guests in 5 luxurious staterooms while being accommodated by 10 members of crew. Powered by two MTU 1439kW engines, My Escape can reach a top speed of 16kn with a cruising speed of 12kn. She also has an astounding 4200nm range at 12kn which makes it a great combination for longer cruises with family and friends.