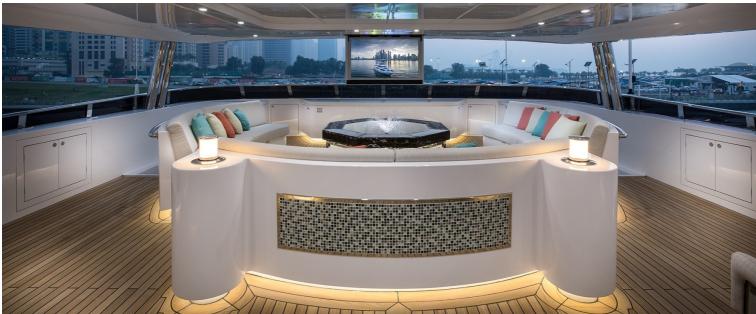

## M/Y MY ESCAPE

My Escape is a luxury 47m superyacht built by Gulf Craft in 2016. The naval architecture was completed in Italy by Yankee Delta Studio while both the exterior and the interior were designed in-house by Gulf Craft. One of the stand-out features is the large amount of indoor space on the yacht measuring at 525 GT, this allows My Escape to comfortably sleep up to 10 guests in 5 luxurious staterooms while being accommodated by 10 members of crew. Powered by two MTU 1439kW engines, My Escape can reach a top speed of 16kn with a cruising speed of 12kn. She also has an astounding 4200nm range at 12kn which makes it a great combination for longer cruises with family and friends.