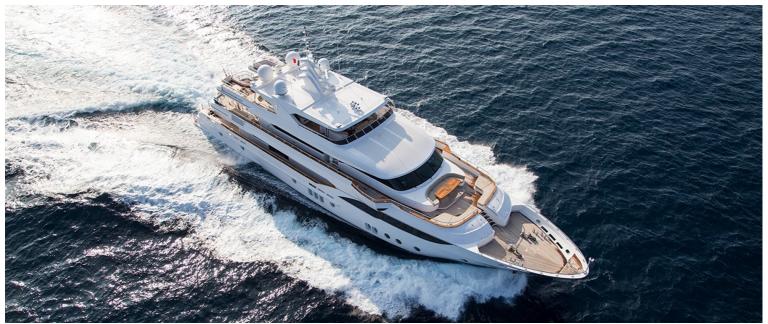

## M/Y MY ESCAPE

My Escape is a luxury 47m superyacht built by Gulf Craft in 2016. The naval architecture was completed in Italy by Yankee Delta Studio while both the exterior and the interior were designed in-house by Gulf Craft. One of the stand-out features is the large amount of indoor space on the yacht measuring at 525 GT, this allows My Escape to comfortably sleep up to 10 guests in 5 luxurious staterooms while being accommodated by 10 members of crew. Powered by two MTU 1439kW engines, My Escape can reach a top speed of 16kn with a cruising speed of 12kn. She also has an astounding 4200nm range at 12kn which makes it a great combination for longer cruises with family and friends.