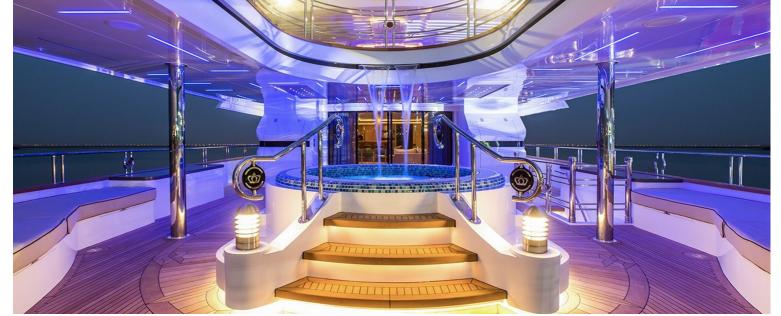

## M/Y MY ESCAPE

My Escape is a luxury 47m superyacht built by Gulf Craft in 2016. The naval architecture was completed in Italy by Yankee Delta Studio while both the exterior and the interior were designed in-house by Gulf Craft. One of the stand-out features is the large amount of indoor space on the yacht measuring at 525 GT, this allows My Escape to comfortably sleep up to 10 guests in 5 luxurious staterooms while being accommodated by 10 members of crew. Powered by two MTU 1439kW engines, My Escape can reach a top speed of 16kn with a cruising speed of 12kn. She also has an astounding 4200nm range at 12kn which makes it a great combination for longer cruises with family and friends.