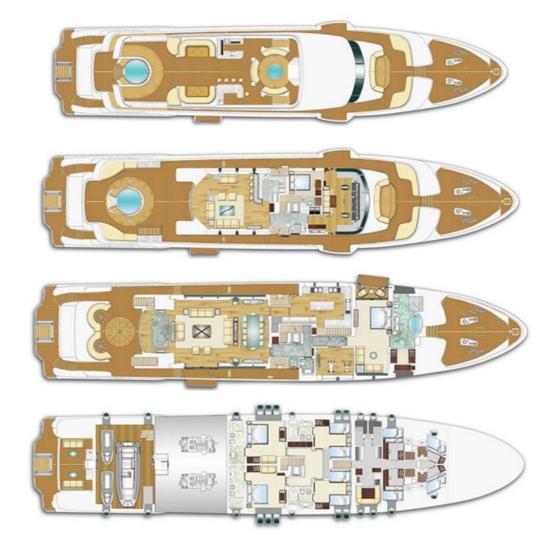

## M/Y MY ESCAPE

My Escape is a luxury 47m superyacht built by Gulf Craft in 2016. The naval architecture was completed in Italy by Yankee Delta Studio while both the exterior and the interior were designed in-house by Gulf Craft. One of the stand-out features is the large amount of indoor space on the yacht measuring at 525 GT, this allows My Escape to comfortably sleep up to 10 guests in 5 luxurious staterooms while being accommodated by 10 members of crew. Powered by two MTU 1439kW engines, My Escape can reach a top speed of 16kn with a cruising speed of 12kn. She also has an astounding 4200nm range at 12kn which makes it a great combination for longer cruises with family and friends.