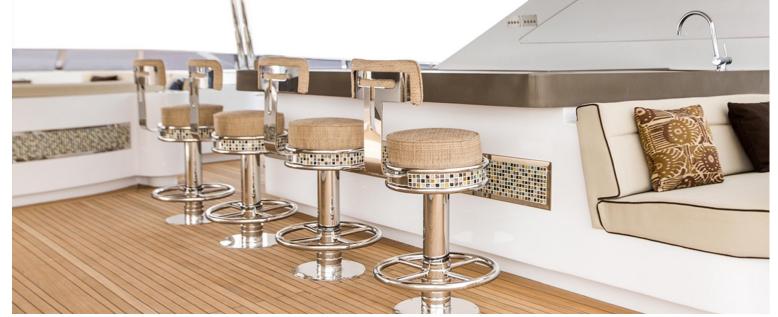

## M/Y MY ESCAPE

My Escape is a luxury 47m superyacht built by Gulf Craft in 2016. The naval architecture was completed in Italy by Yankee Delta Studio while both the exterior and the interior were designed in-house by Gulf Craft. One of the stand-out features is the large amount of indoor space on the yacht measuring at 525 GT, this allows My Escape to comfortably sleep up to 10 guests in 5 luxurious staterooms while being accommodated by 10 members of crew. Powered by two MTU 1439kW engines, My Escape can reach a top speed of 16kn with a cruising speed of 12kn. She also has an astounding 4200nm range at 12kn which makes it a great combination for longer cruises with family and friends.