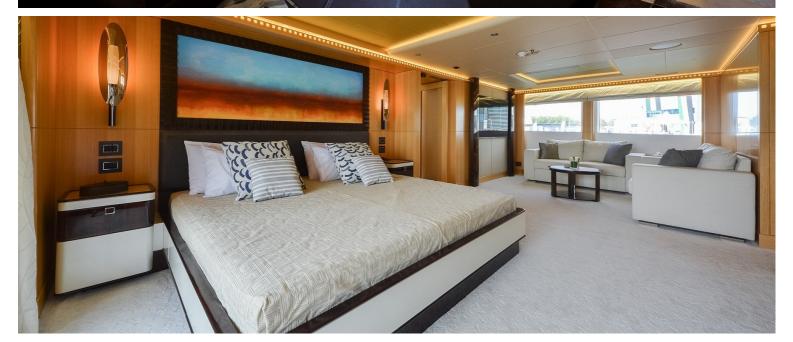

## M/Y MY ESCAPE

My Escape is a luxury 47m superyacht built by Gulf Craft in 2016. The naval architecture was completed in Italy by Yankee Delta Studio while both the exterior and the interior were designed in-house by Gulf Craft. One of the stand-out features is the large amount of indoor space on the yacht measuring at 525 GT, this allows My Escape to comfortably sleep up to 10 guests in 5 luxurious staterooms while being accommodated by 10 members of crew. Powered by two MTU 1439kW engines, My Escape can reach a top speed of 16kn with a cruising speed of 12kn. She also has an astounding 4200nm range at 12kn which makes it a great combination for longer cruises with family and friends.