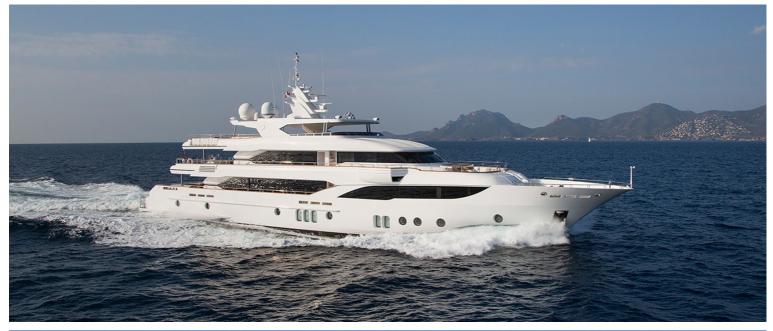

## M/Y MY ESCAPE

My Escape is a luxury 47m superyacht built by Gulf Craft in 2016. The naval architecture was completed in Italy by Yankee Delta Studio while both the exterior and the interior were designed in-house by Gulf Craft. One of the stand-out features is the large amount of indoor space on the yacht measuring at 525 GT, this allows My Escape to comfortably sleep up to 10 guests in 5 luxurious staterooms while being accommodated by 10 members of crew. Powered by two MTU 1439kW engines, My Escape can reach a top speed of 16kn with a cruising speed of 12kn. She also has an astounding 4200nm range at 12kn which makes it a great combination for longer cruises with family and friends.