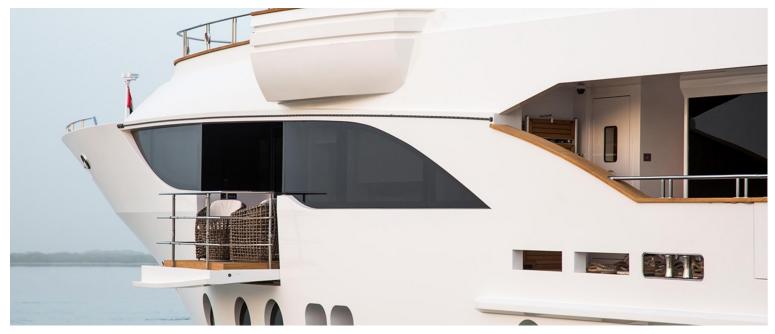

## M/Y MY ESCAPE

My Escape is a luxury 47m superyacht built by Gulf Craft in 2016. The naval architecture was completed in Italy by Yankee Delta Studio while both the exterior and the interior were designed in-house by Gulf Craft. One of the stand-out features is the large amount of indoor space on the yacht measuring at 525 GT, this allows My Escape to comfortably sleep up to 10 guests in 5 luxurious staterooms while being accommodated by 10 members of crew. Powered by two MTU 1439kW engines, My Escape can reach a top speed of 16kn with a cruising speed of 12kn. She also has an astounding 4200nm range at 12kn which makes it a great combination for longer cruises with family and friends.