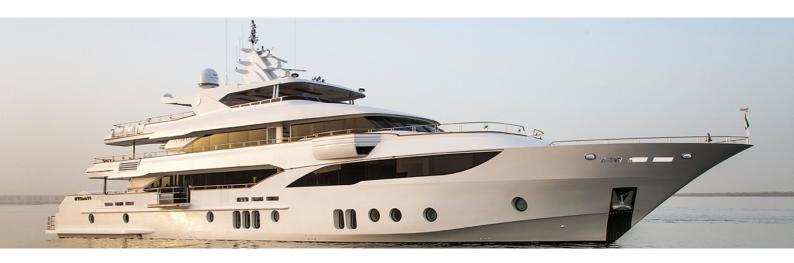

## M/Y MY ESCAPE

My Escape is a luxury 47m superyacht built by Gulf Craft in 2016. The naval architecture was completed in Italy by Yankee Delta Studio while both the exterior and the interior were designed in-house by Gulf Craft. One of the stand-out features is the large amount of indoor space on the yacht measuring at 525 GT, this allows My Escape to comfortably sleep up to 10 guests in 5 luxurious staterooms while being accommodated by 10 members of crew. Powered by two MTU 1439kW engines, My Escape can reach a top speed of 16kn with a cruising speed of 12kn. She also has an astounding 4200nm range at 12kn which makes it a great combination for longer cruises with family and friends.