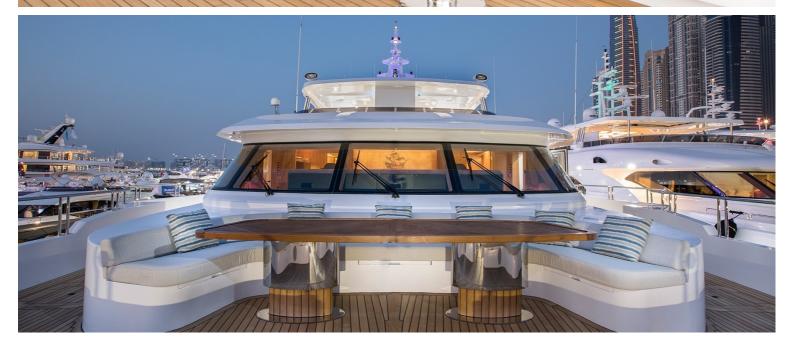

## M/Y MY ESCAPE

My Escape is a luxury 47m superyacht built by Gulf Craft in 2016. The naval architecture was completed in Italy by Yankee Delta Studio while both the exterior and the interior were designed in-house by Gulf Craft. One of the stand-out features is the large amount of indoor space on the yacht measuring at 525 GT, this allows My Escape to comfortably sleep up to 10 guests in 5 luxurious staterooms while being accommodated by 10 members of crew. Powered by two MTU 1439kW engines, My Escape can reach a top speed of 16kn with a cruising speed of 12kn. She also has an astounding 4200nm range at 12kn which makes it a great combination for longer cruises with family and friends.